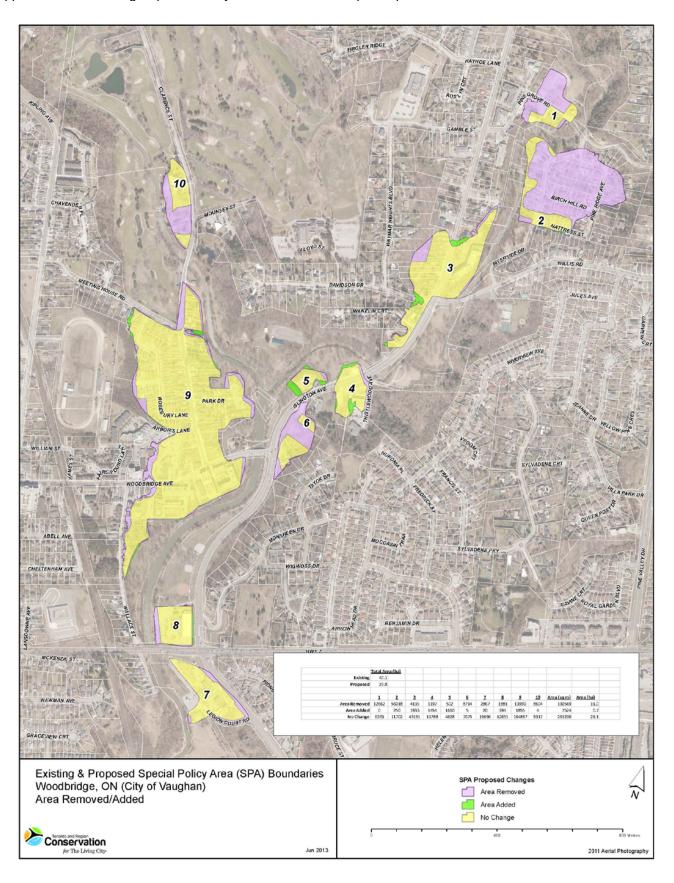

## Appendix D: Summary of Special Policy Area Boundary Modifications

Table D-1 Summary of area additions and deletions (in square metres) by sub-area in the Woodbridge SPA.

| SPA Sub- |          |          |          |          |          |          |          |          |          |           | <u>Area</u> |
|----------|----------|----------|----------|----------|----------|----------|----------|----------|----------|-----------|-------------|
| Area     | <u>1</u> | <u>2</u> | <u>3</u> | <u>4</u> | <u>5</u> | <u>6</u> | <u>7</u> | <u>8</u> | <u>9</u> | <u>10</u> | <u>(ha)</u> |
| Area     |          |          |          |          |          |          |          |          |          |           |             |
| Removed  | 12662    | 56018    | 4135     | 1197     | 502      | 8714     | 2867     | 1881     | 13990    | 8604      | 11.0        |
| Area     |          |          |          |          |          |          |          |          |          |           |             |
| Added    | 0        | 250      | 1933     | 1454     | 1610     | 5        | 20       | 394      | 1855     | 4         | 0.7         |
| No       |          |          |          |          |          |          |          |          |          |           |             |
| Change   | 6263     | 11702    | 43191    | 11788    | 4628     | 7075     | 19696    | 12651    | 164897   | 9317      | 29.1        |