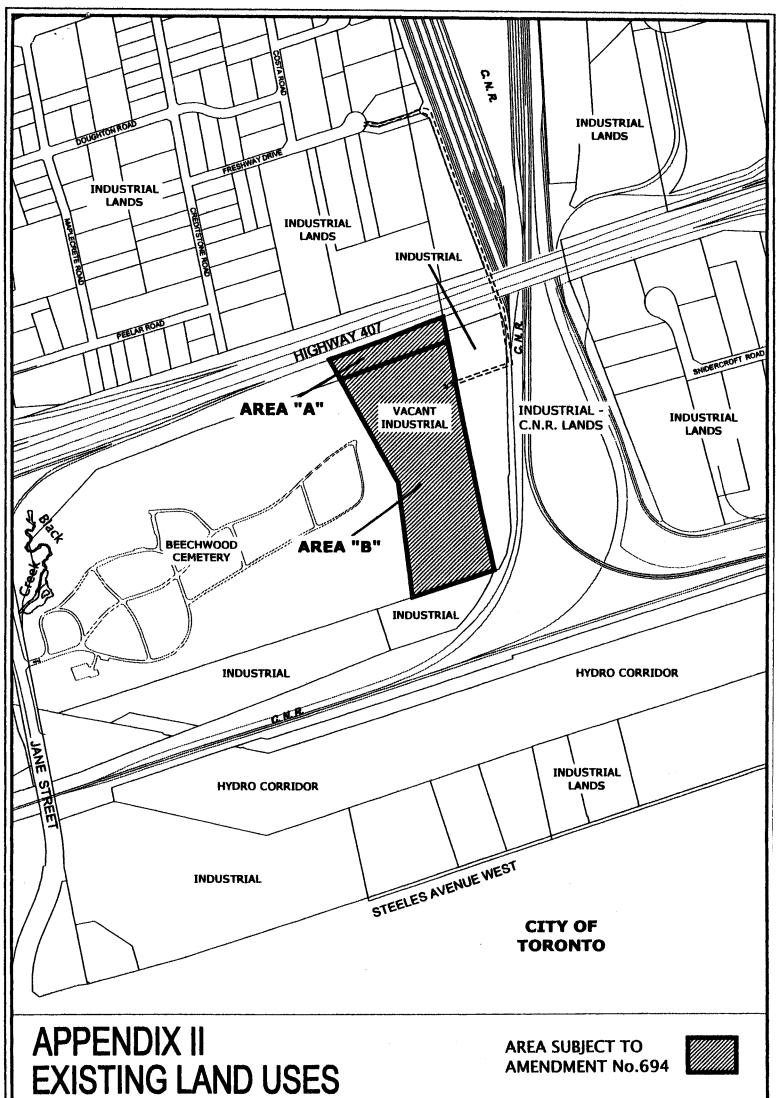

The subject property is a vacant 10.11 hectare parcel, located east of Jane Street on the south side of Highway 407, and west of the Canadian National Railway Classification Yard. There is industrial use on the lands to the north, east and south of the subject property, and to the west is Beechwood Cemetery, which is owned by the Mount Pleasant Group of Cemeteries (MPGC). The subject lands were sold to the Applicant by MPGC. They were formerly part of Beechwood Cemetery but were never used as a cemetery and are no longer licensed for that purpose.

- a) outline interim development policies, in accordance with the Ministry of Municipal Affairs and Housing Amendment No. 185, for the lands shown as "Area A" on Schedule "1", attached hereto, which will remain within the Provincial Parkway Belt West Plan and designated "Inter-Urban Transitway-Public Use Area"; and,
- b) add the lands shown as "Area B" on Schedule "1", attached hereto, to the City's Employment Area Plan (OPA #450). This will be achieved by redesignating the lands shown as "Area B" from "General Complementary Use Area" under the Provincial Parkway Belt West Plan to "Employment Area General" within Amendment No. 450.

#### II LOCATION

The lands subject to this Amendment hereinafter referred to as "Subject Lands", comprise approximately 10.11 ha and are shown on Schedule "1", attached hereto, as "Area Subject to Amendment No. 694". The lands are located east of Jane Street, on the south side of Highway #407, and west of the Canadian National Railway Classification Yard, in Part of Lots 2 and 3, Concession 4, City of Vaughan.

#### III BASIS

The decision to amend the Official Plan is based on the following considerations:

- 1. The proposal is in keeping with the efficient development policies for employment areas of the Provincial Policy Statement and the employment area policies of the Province's Pieces to Grow: The Growth Plan for the Greater Golden Horseshoe. The development will add new employment lands to the City's Employment Area Plan (OPA#450) and provide opportunities for employment and industrial uses that require outside storage.
- The subject lands shown as "Area A" on Schedule "1", are designated "Inter-Urban Transitway-Public Use Area" by the Provincial Parkway Belt West Plan. On May 14, 2007, the Ministry of Municipal

Affairs and Housing approved Amendment No. 185 (via MMAH File No. 19-PBA-028-185) to permit interim outside storage uses on the lands shown as "Area A", subject to the following conditions:

- i) no permanent buildings or structures are erected, and
- ii) interim outside storage uses are only permitted until such time as the subject lands are required for the purposes of an Inter-Urban Transitway Corridor, or other infrastructure related uses as contemplated by the Parkway Belt West Plan.

The lands shown as "Area A" will remain designated "Inter-Urban Transitway-Public Use Area." The designation along with the above-noted interim permission is consistent with the Ministry of Transportation's requirement to protect for a 30m wide right-of-way, adjacent to the south side of Highway 407 for a future Transitway Corridor.

- 3. The lands shown as "Area 8" on Schedule "1", are designated General Complementary Use Area by the Provincial Parkway Belt West Plan. The Ministry of Municipal Affairs and Housing Amendment No. 185 deleted the lands shown as "Area 8" from the Provincial Parkway Belt West Plan. The proposal to redesignate these lands to "Employment Area General" is consistent with the administration policies of the City's Employment Area Plan (OPA #450) that upon deletion of the lands from the Provincial Parkway Belt West Plan, the subject lands shall be subject to the policies and designations of OPA #450, by way of an amendment to the Official Plan.
- 4. The proposal to redesignate the lands shown as "Area B" to "Employment Area General", to facilitate the development of industrial/employment uses that require outside storage, is consistent with the objectives and development policies of OPA #450. The "Employment Area General" designation accommodates uses that do not require higher profile locations; provides locational opportunities for industrial development which may require outside storage or be undertaken outdoors; and permits a full range of processing, warehousing and storage operation uses.
- 5. The development standards applicable to the outside storage of goods, materials, vehicles or any other activity not contained within a wholly enclosed building shall be set out in the implementing site specific zoning by-law.
- 6. The site specific zoning by-law will incorporate a Holding Symbol "H" on the lands shown as "Area B" on Schedule "1", attached hereto, to ensure development of structures or the use of the subject lands for outside storage purposes is designed in accordance with the standards set out in the zoning by-law and the policies of this amendment. The Holding Symbol shall be removed in whole or in part at such time when a site plan is approved by Vaughan Council pursuant to Section 41 of the Planning Act. The City's Site Plan Control By-law will be amended to indicate that site plan control shall be