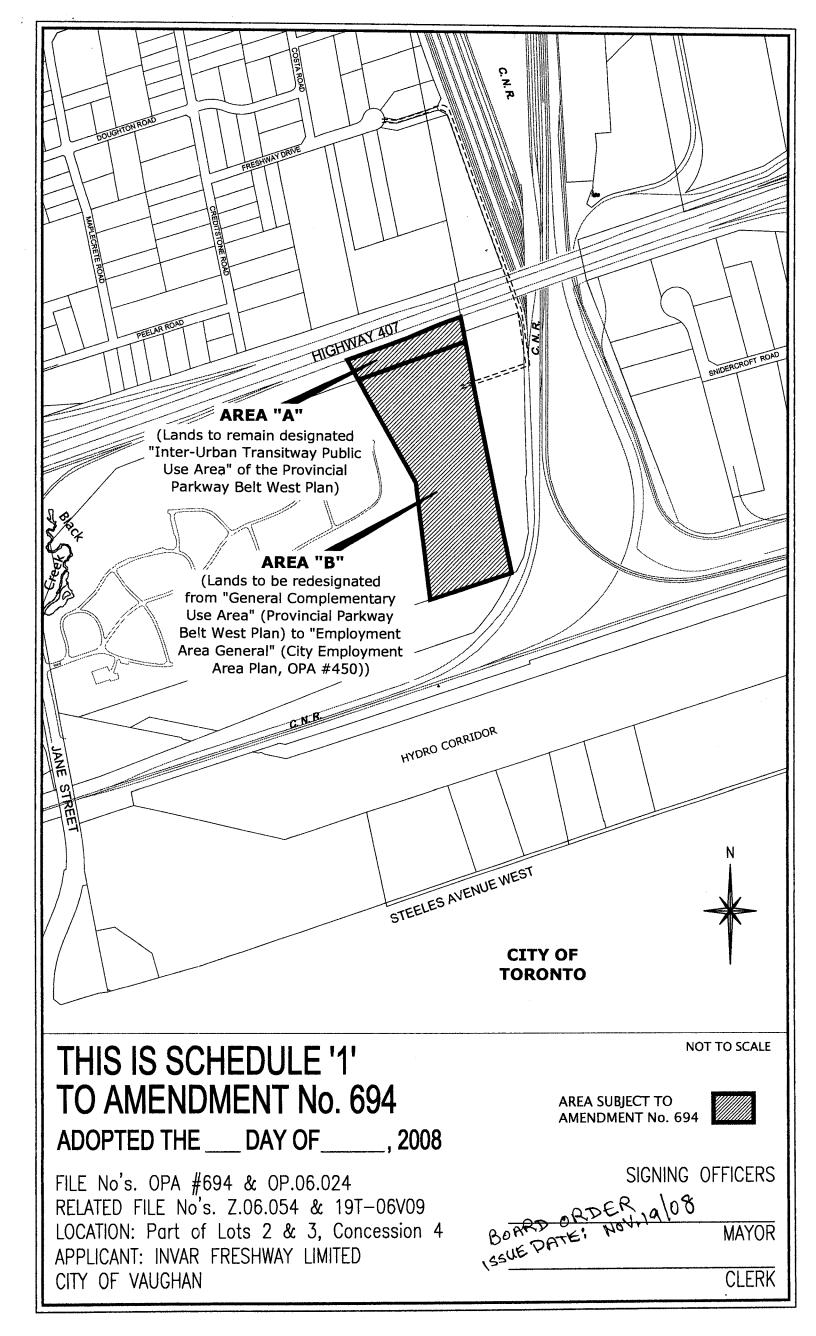

- a) outline interim development policies, in accordance with the Ministry of Municipal Affairs and Housing Amendment No. 185, for the lands shown as "Area A" on Schedule "1", attached hereto, which will remain within the Provincial Parkway Belt West Plan and designated "Inter-Urban Transitway-Public Use Area"; and,
- b) add the lands shown as "Area B" on Schedule "1", attached hereto, to the City's Employment Area Plan (OPA #450). This will be achieved by redesignating the lands shown as "Area B" from "General Complementary Use Area" under the Provincial Parkway Belt West Plan to "Employment Area General" within Amendment No. 450.

#### II LOCATION

The lands subject to this Amendment hereinafter referred to as "Subject Lands", comprise approximately 10.11 ha and are shown on Schedule "1", attached hereto, as "Area Subject to Amendment No. 694". The lands are located east of Jane Street, on the south side of Highway #407, and west of the Canadian National Railway Classification Yard, in Part of Lots 2 and 3, Concession 4, City of Vaughan.

The lands shown as "Area A" will remain designated "Inter-Urban Transitway-Public Use Area." The designation along with the above-noted interim permission is consistent with the Ministry of Transportation's requirement to protect for a 30m wide right-of-way, adjacent to the south side of Highway 407 for a future Transitway Corridor.

- 3. The lands shown as "Area 8" on Schedule "1", are designated General Complementary Use Area by the Provincial Parkway Belt West Plan. The Ministry of Municipal Affairs and Housing Amendment No. 185 deleted the lands shown as "Area 8" from the Provincial Parkway Belt West Plan. The proposal to redesignate these lands to "Employment Area General" is consistent with the administration policies of the City's Employment Area Plan (OPA #450) that upon deletion of the lands from the Provincial Parkway Belt West Plan, the subject lands shall be subject to the policies and designations of OPA #450, by way of an amendment to the Official Plan.
- 4. The proposal to redesignate the lands shown as "Area B" to "Employment Area General", to facilitate the development of industrial/employment uses that require outside storage, is consistent with the objectives and development policies of OPA #450. The "Employment Area General" designation accommodates uses that do not require higher profile locations; provides locational opportunities for industrial development which may require outside storage or be undertaken outdoors; and permits a full range of processing, warehousing and storage operation uses.
- 5. The development standards applicable to the outside storage of goods, materials, vehicles or any other activity not contained within a wholly enclosed building shall be set out in the implementing site specific zoning by-law.
- 6. The site specific zoning by-law will incorporate a Holding Symbol "H" on the lands shown as "Area B" on Schedule "1", attached hereto, to ensure development of structures or the use of the subject lands for outside storage purposes is designed in accordance with the standards set out in the zoning by-law and the policies of this amendment. The Holding Symbol shall be removed in whole or in part at such time when a site plan is approved by Vaughan Council pursuant to Section 41 of the Planning Act. The City's Site Plan Control By-law will be amended to indicate that site plan control shall be

#### DETAILS OF THE AMENDMENT AND POLICIES RELATIVE THERETO

IV

Amendment No. 450 (City of Vaughan-Employment Area Plan) to the Official Plan of the Vaughan Planning Area, is hereby amended by:

- 1. Redesignating the lands shown as "Area B" on Schedule "1", attached hereto, from "General Complementary Use Area" under the Province's Parkway Belt West Plan to "Employment Area General" under Amendment No. 450, thereby adding the lands shown as "Area B" on Schedule "1", attached hereto, to Amendment No. 450, and maintaining the lands shown as "Area A" on Schedule "1", attached hereto, within the Provincial Parkway Belt West Plan and designated "Inter-Urban Transitway-Public Use Area."
- Deleting Schedules "1", "2", "2C", "3" and "5" to Amendment No. 450 and replacing therefore with Schedules "1", "2", "2C", "3" and "5", attached hereto, as Schedules "2", "3", "4", "5" and "6", respectively, thereby adding the lands shown as "Area B" on Schedule "1", attached hereto, to Amendment No. 450.
- Adding the following site specific policies to the end of Exception Section 9.0 in Amendment
   No. 450: