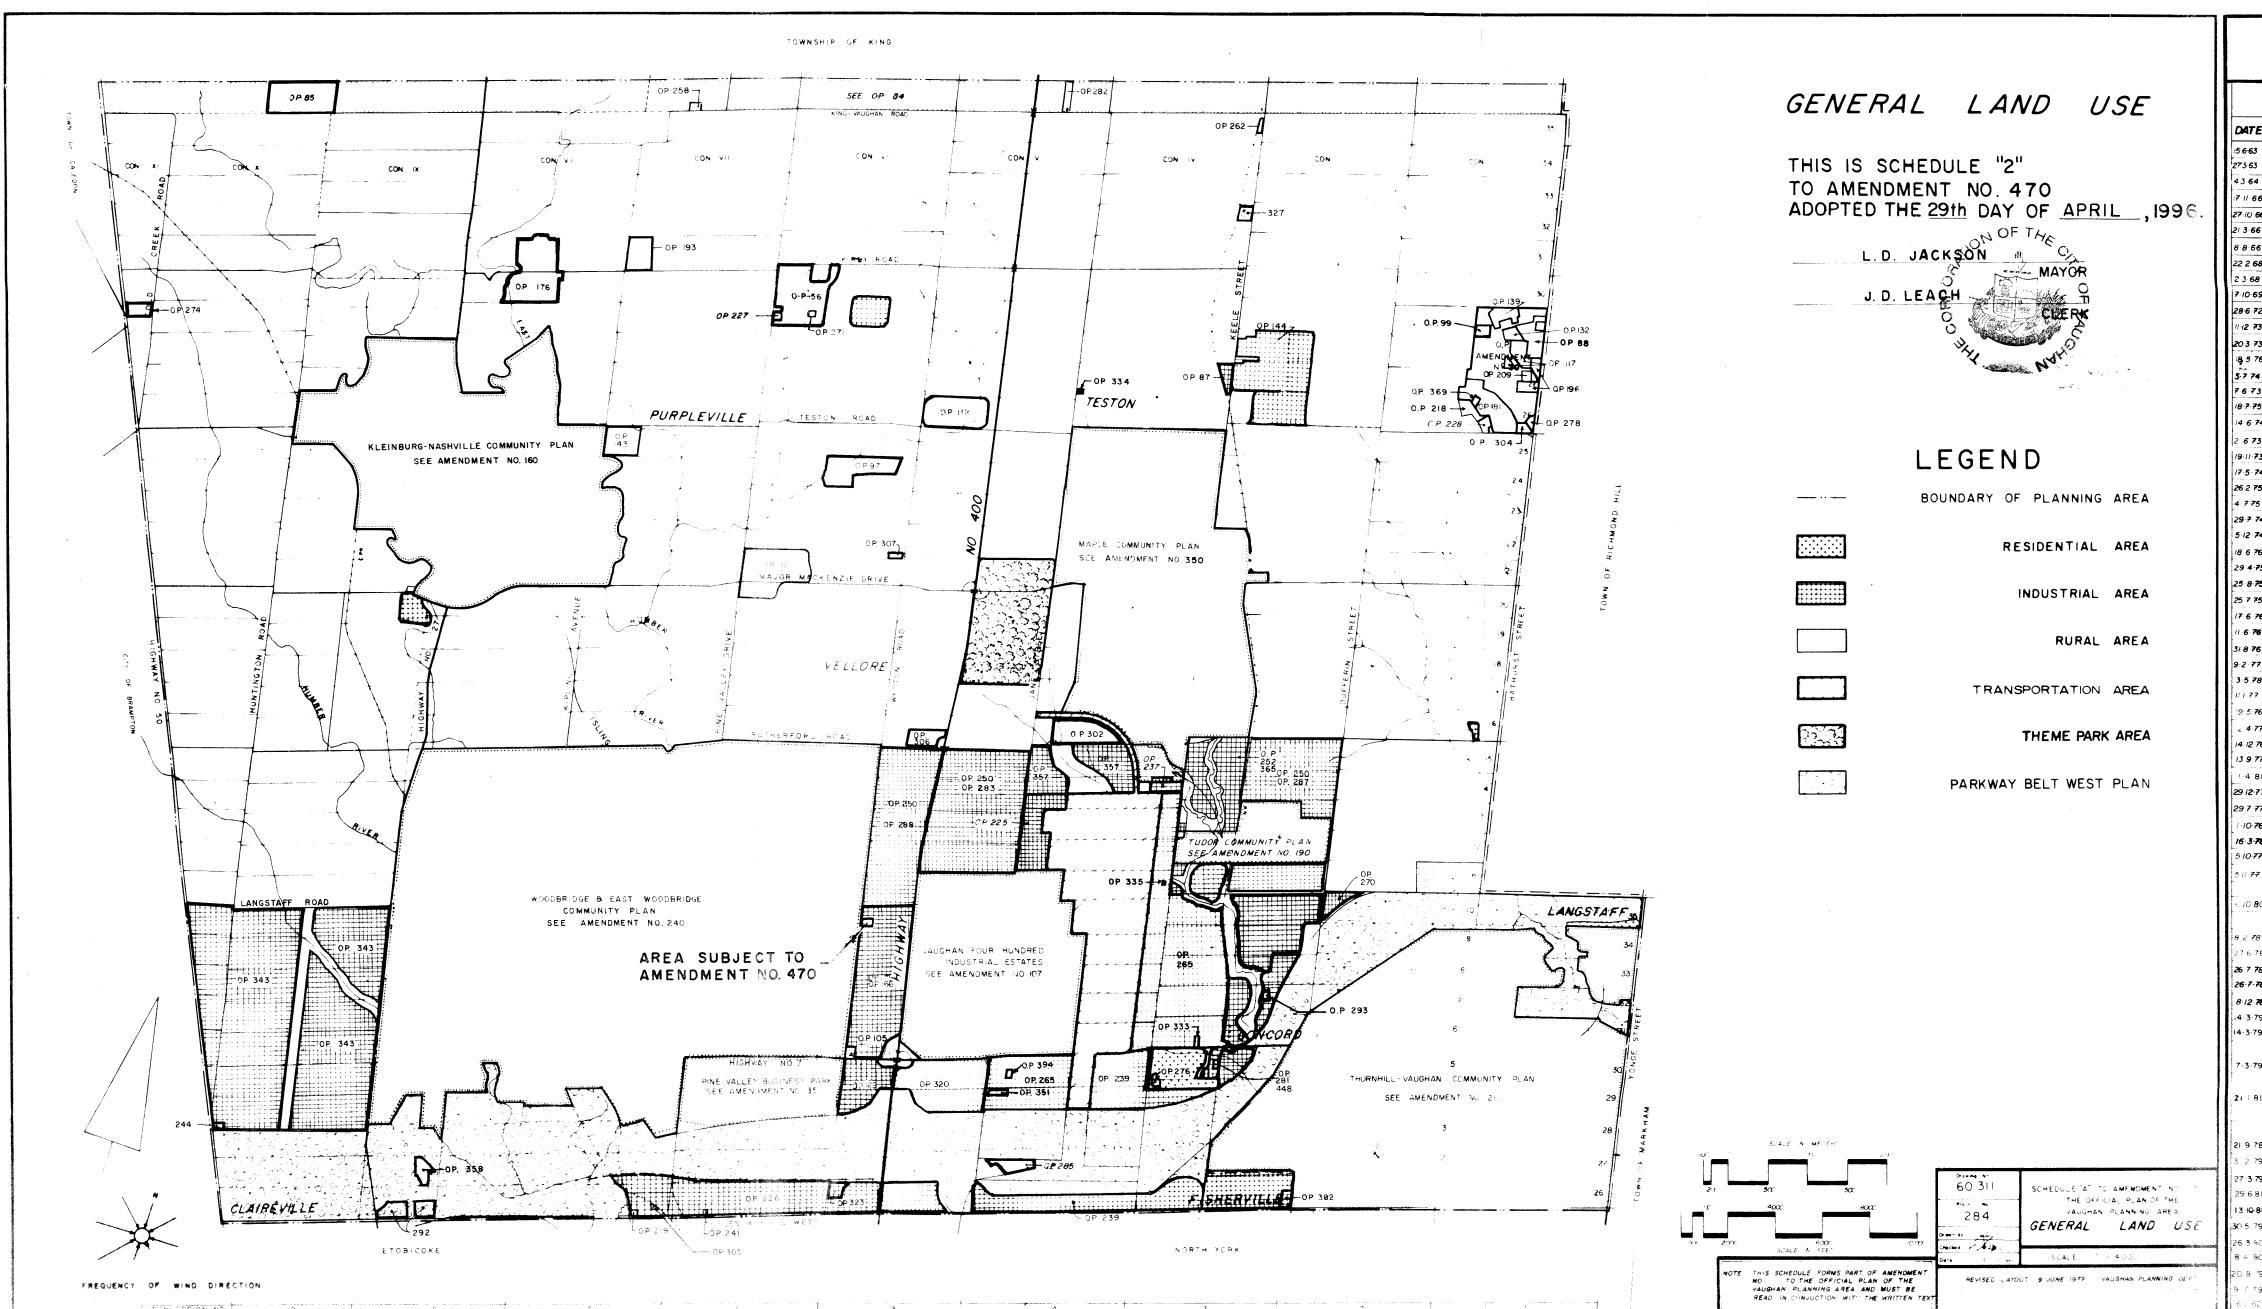

#### IV DETAILS OF THE AMENDMENT AND POLICIES RELATIVE THERETO

The Official Plan of the Vaughan Planning Area, as amended, is hereby further amended by:

- Deleting the lands shown as "Area Subject to Amendment No. 470" from Schedule "2B" of OPA #450 as shown on Schedule "1" attached hereto.
- 2. Redesignating the lands shown as "Area Subject to Amendment No. 470" on Schedule "1" to Amendment No. 470 from "Industrial" to "Neighbourhood Commercial".
- 3. The development policies for the lands subject to Amendment No. 470 to the Official Plan of the Vaughan Planning Area are as follows:
  - a) Permitted uses shall include retail stores, pharmacies, banks and financial institutions, business and professional offices, personal services and eating establishments. A food store not exceeding 1000 sq m (10,000 sq ft) would be permitted as a retail store.
  - b) A Neighbourhood Commercial Centre shall not include a department store or a supermarket.
  - c) The subject lands shall be developed comprehensively as either an enclosed or an open shopping centre without open storage, incorporating an overall design to achieve proper access, internal traffic circulation, adequate parking and appropriate urban design characteristics implemented through a zoning by-law and site plan.
  - d) The subject lands shall be developed in a functionally integrated manner with the existing commercial development on the adjacent lands to the north, being Lot 9, Plan 65M-2588, in respect of access and traffic circulation.