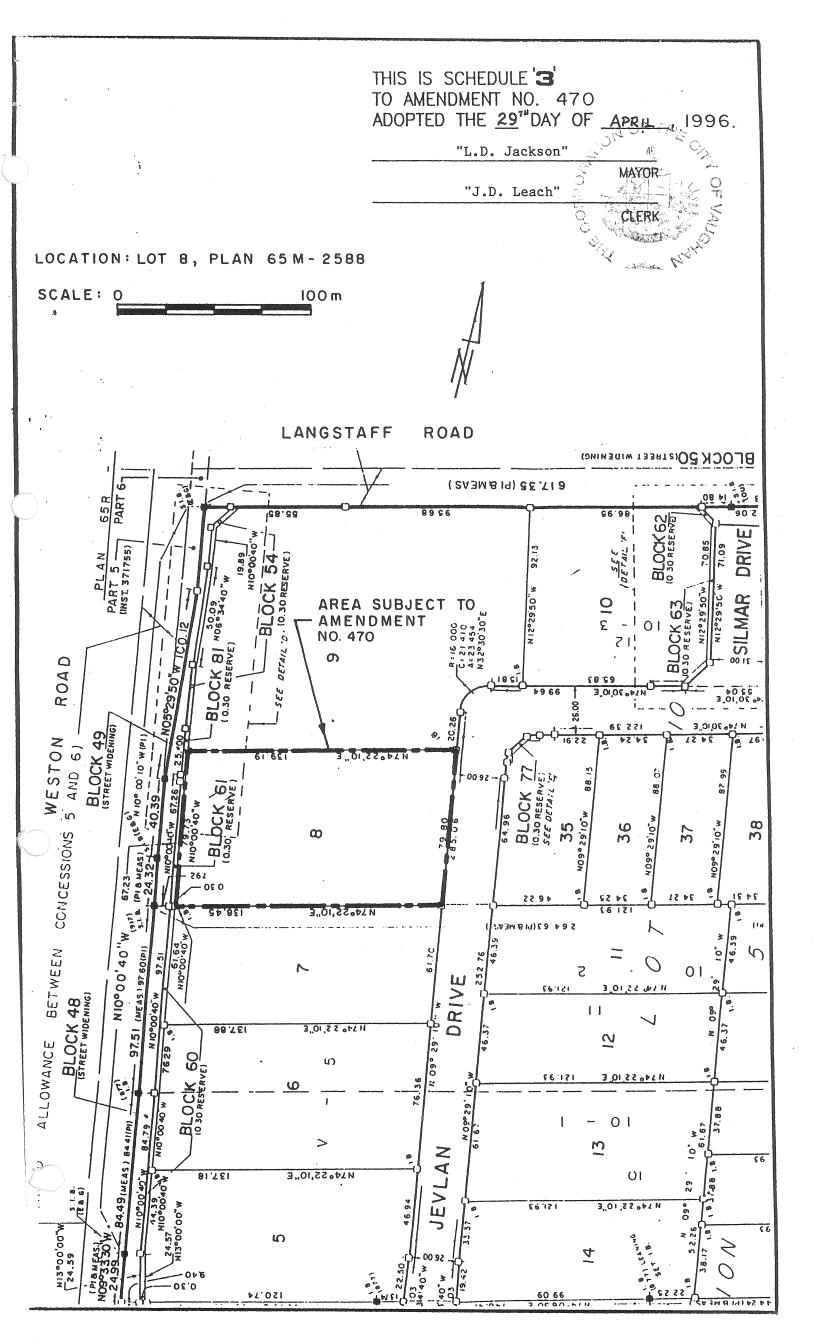

# II <u>LOCATION</u>

The lands subject to this Amendment hereinafter referred to as the "Subject Lands" are located on the east side of Weston Road, south of Langstaff Road, being Lot 8, Registered Plan 65M-2588, in Lot 10, Concession 5, in the City of Vaughan.