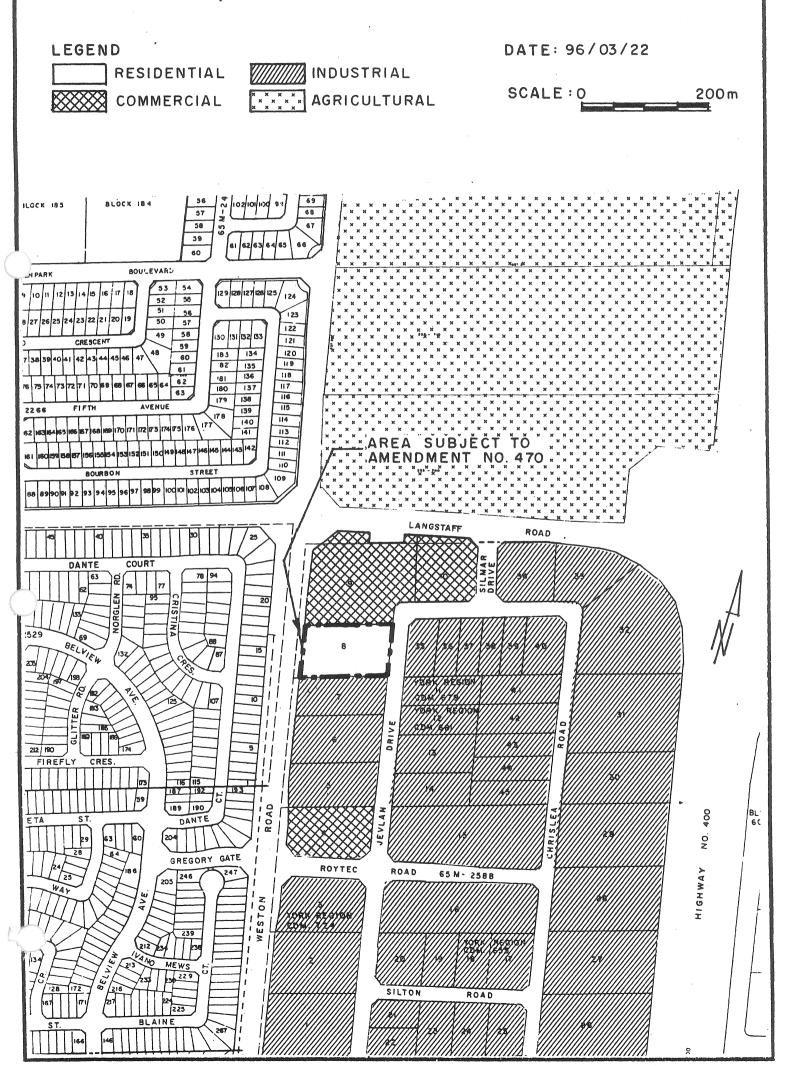

# II <u>LOCATION</u>

The lands subject to this Amendment hereinafter referred to as the "Subject Lands" are located on the east side of Weston Road, south of Langstaff Road, being Lot 8, Registered Plan 65M-2588, in Lot 10, Concession 5, in the City of Vaughan.

#### III BASIS

The subject lands are designated "Industrial" by OPA #175 and "Prestige Area" by OPA #450. The proposed Neighbourhood Commercial uses are not permitted in either designation.

The applicant owns the adjacent property to the north; being the "Langstaff Square" shopping centre which was redesignated from "Service Commercial" to "Neighbourhood Commercial" by OPA #347. OPA #347 was a site specific amendment consistent with OPA #345 which implemented the report prepared by John Winter Associates Ltd. (Woodbridge Commercial Structure Study February 1990). It is appropriate to redesignate the subject lands to be included in the "Neighbourhood Commercial" designation to the north. The Neighbourhood Commercial-type uses would serve the surrounding residential and employment areas. Redesignating the subject lands to "Neighbourhood Commercial" is a logical extension of the adjacent "Langstaff Square" site. The property also conforms with locational and development criteria identified in OPA #345.