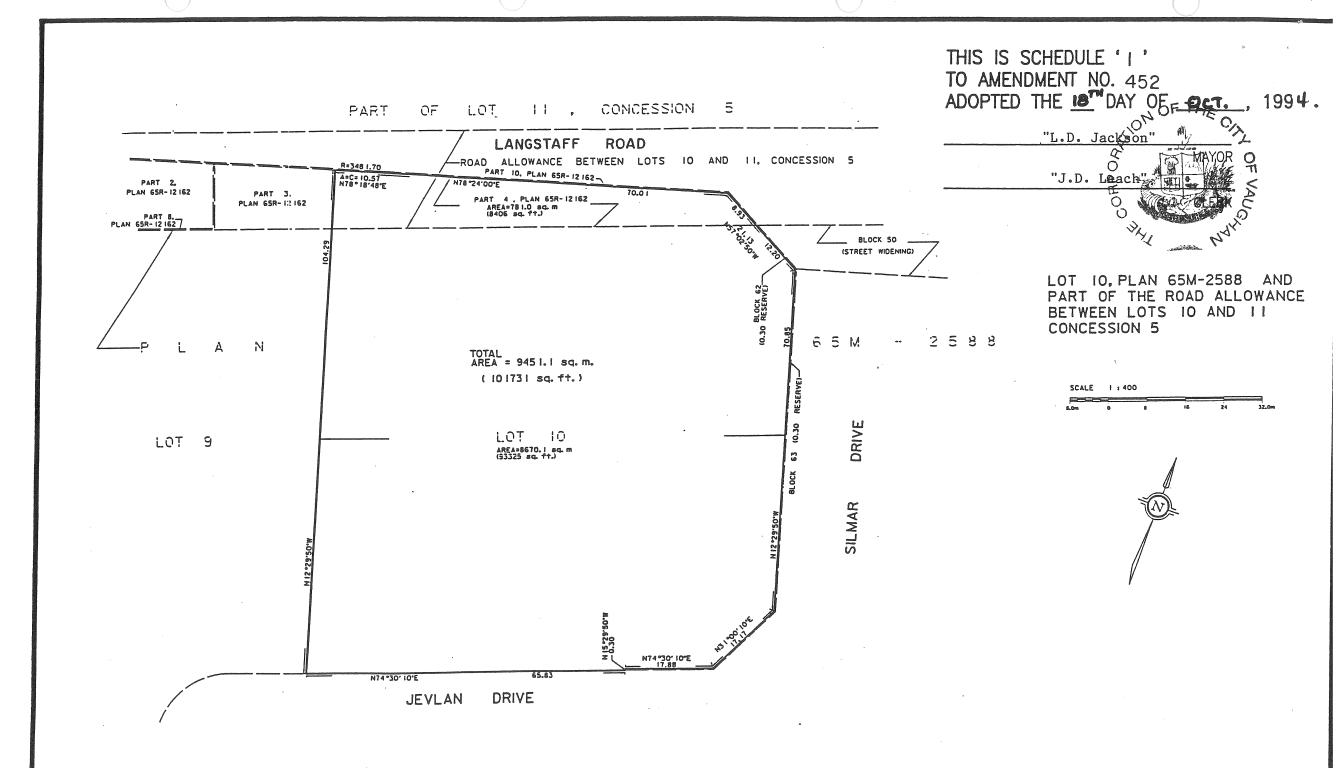

#### II LOCATION

The lands subject to the Amendment hereinafter referred to as the "Subject Lands," are located at the southwest corner of Langstaff Road and Silmar Drive and are more particularly described as Lot 10, Registered Plan 65M-2588, in Lot 10, Concession 5, in the City of Vaughan.

#### IV <u>DETAILS OF THE AMENDMENT AND POLICIES RELATIVE THERETO</u>

The Official Plan of the Vaughan Planning Area, as amended, is hereby further amended by:

- Redesignating the lands shown as "Area Subject to Amendment No. 452" on Schedule
   "1" to Amendment No. 452 from "Service Commercial" to "Neighbourhood Commercial".
- 2. Deleting the Subject Lands from the Amendment No. 175 Amendment Area.
- 3. The development policies for the lands subject to Amendment No. 452 to the Official Plan of the Vaughan Planning Area are:
  - a) Permitted uses shall include retail stores, pharmacies, banks and financial institutions, business and professional offices, personal services and eating establishments.
  - b) A Neighbourhood Commercial Centre shall not include a department store.