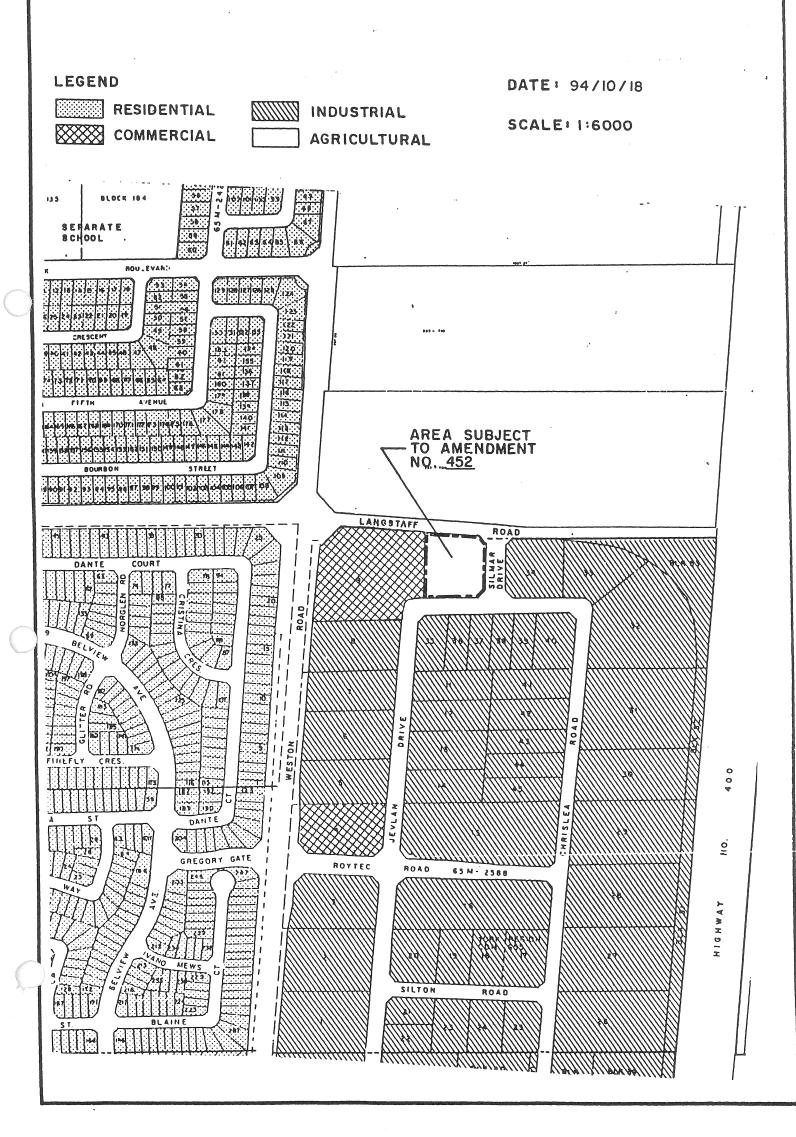

#### II LOCATION

The lands subject to the Amendment hereinafter referred to as the "Subject Lands," are located at the southwest corner of Langstaff Road and Silmar Drive and are more particularly described as Lot 10, Registered Plan 65M-2588, in Lot 10, Concession 5, in the City of Vaughan.

#### IV <u>DETAILS OF THE AMENDMENT AND POLICIES RELATIVE THERETO</u>

The Official Plan of the Vaughan Planning Area, as amended, is hereby further amended by:

- Redesignating the lands shown as "Area Subject to Amendment No. 452" on Schedule
   "1" to Amendment No. 452 from "Service Commercial" to "Neighbourhood Commercial".
- 2. Deleting the Subject Lands from the Amendment No. 175 Amendment Area.
- 3. The development policies for the lands subject to Amendment No. 452 to the Official Plan of the Vaughan Planning Area are:
  - a) Permitted uses shall include retail stores, pharmacies, banks and financial institutions, business and professional offices, personal services and eating establishments.
  - b) A Neighbourhood Commercial Centre shall not include a department store.