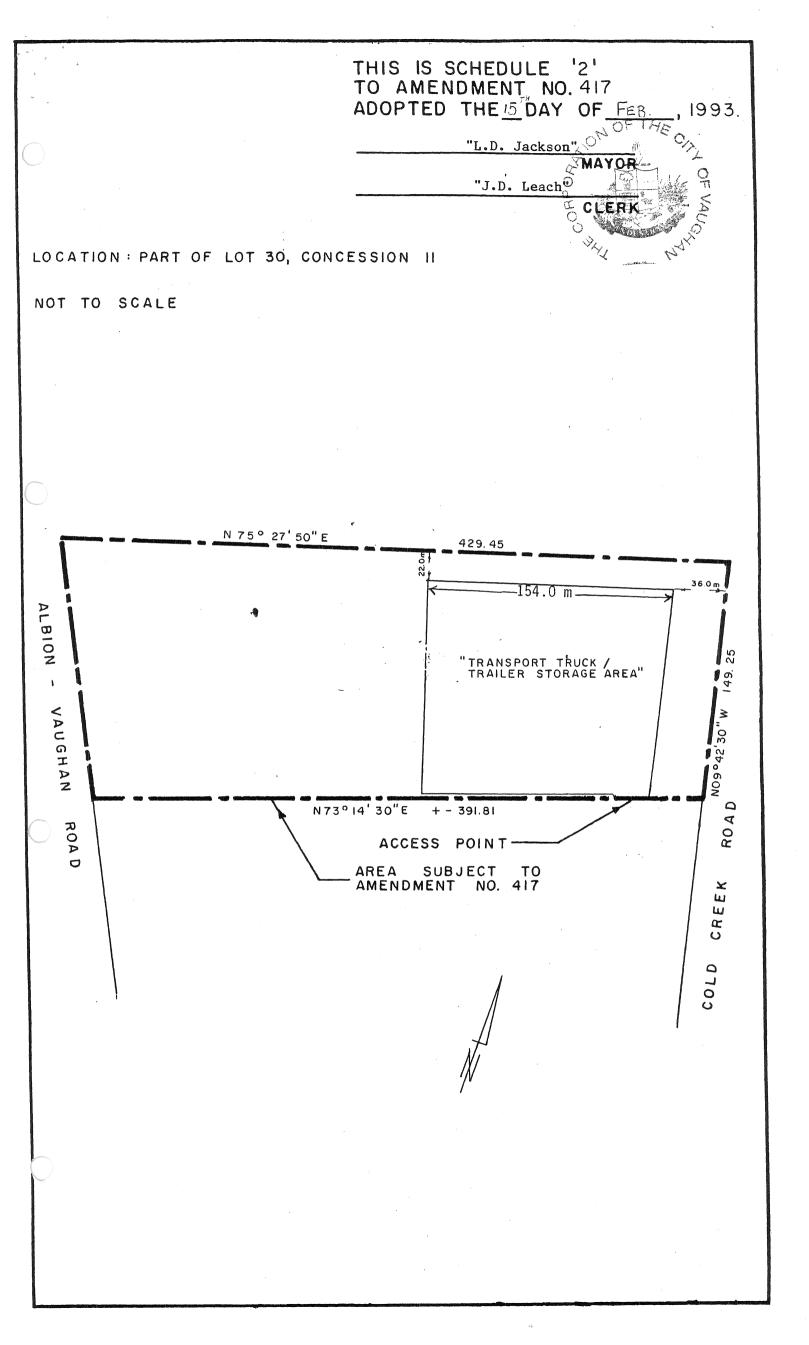

#### II <u>LOCATION</u>

The lands subject to this amendment, hereinafter referred to as the "Subject Lands", are shown on Schedule "1" as "Area Subject to Amendment No. 417". The lands are located on the west side of Cold Creek Road, approximately 200 metres south of Kirby Road, in Lot 30, Concession 11, City of Vaughan.

- In addition to the uses permitted under the "Rural Area" policies, the Subject Lands may be used for a "Transport Truck/Trailer Storage Area" provided that such use is confined to the area shown as Transport Truck/Trailer Storage Area on Schedule "2" attached hereto.
- 2) The perimeter of the site shall be bermed and landscaped so as to ensure that the truck/trailer storage area will be adequately screened from adjacent properties. These measures are intended to mitigate any visual or noise impact on the surrounding properties.

- 3) The storage area shall not have direct access to either Albion-Vaughan Road or Cold Creek Road. All access to public roads shall be via access points legally permitted for the truck transport facility located to the south.
- 4) The applicant shall undertake, to the City's satisfaction, all necessary dust control measures which will be established at the time of site plan approval. These may include the surfacing of the storage area with materials which eliminate dust."