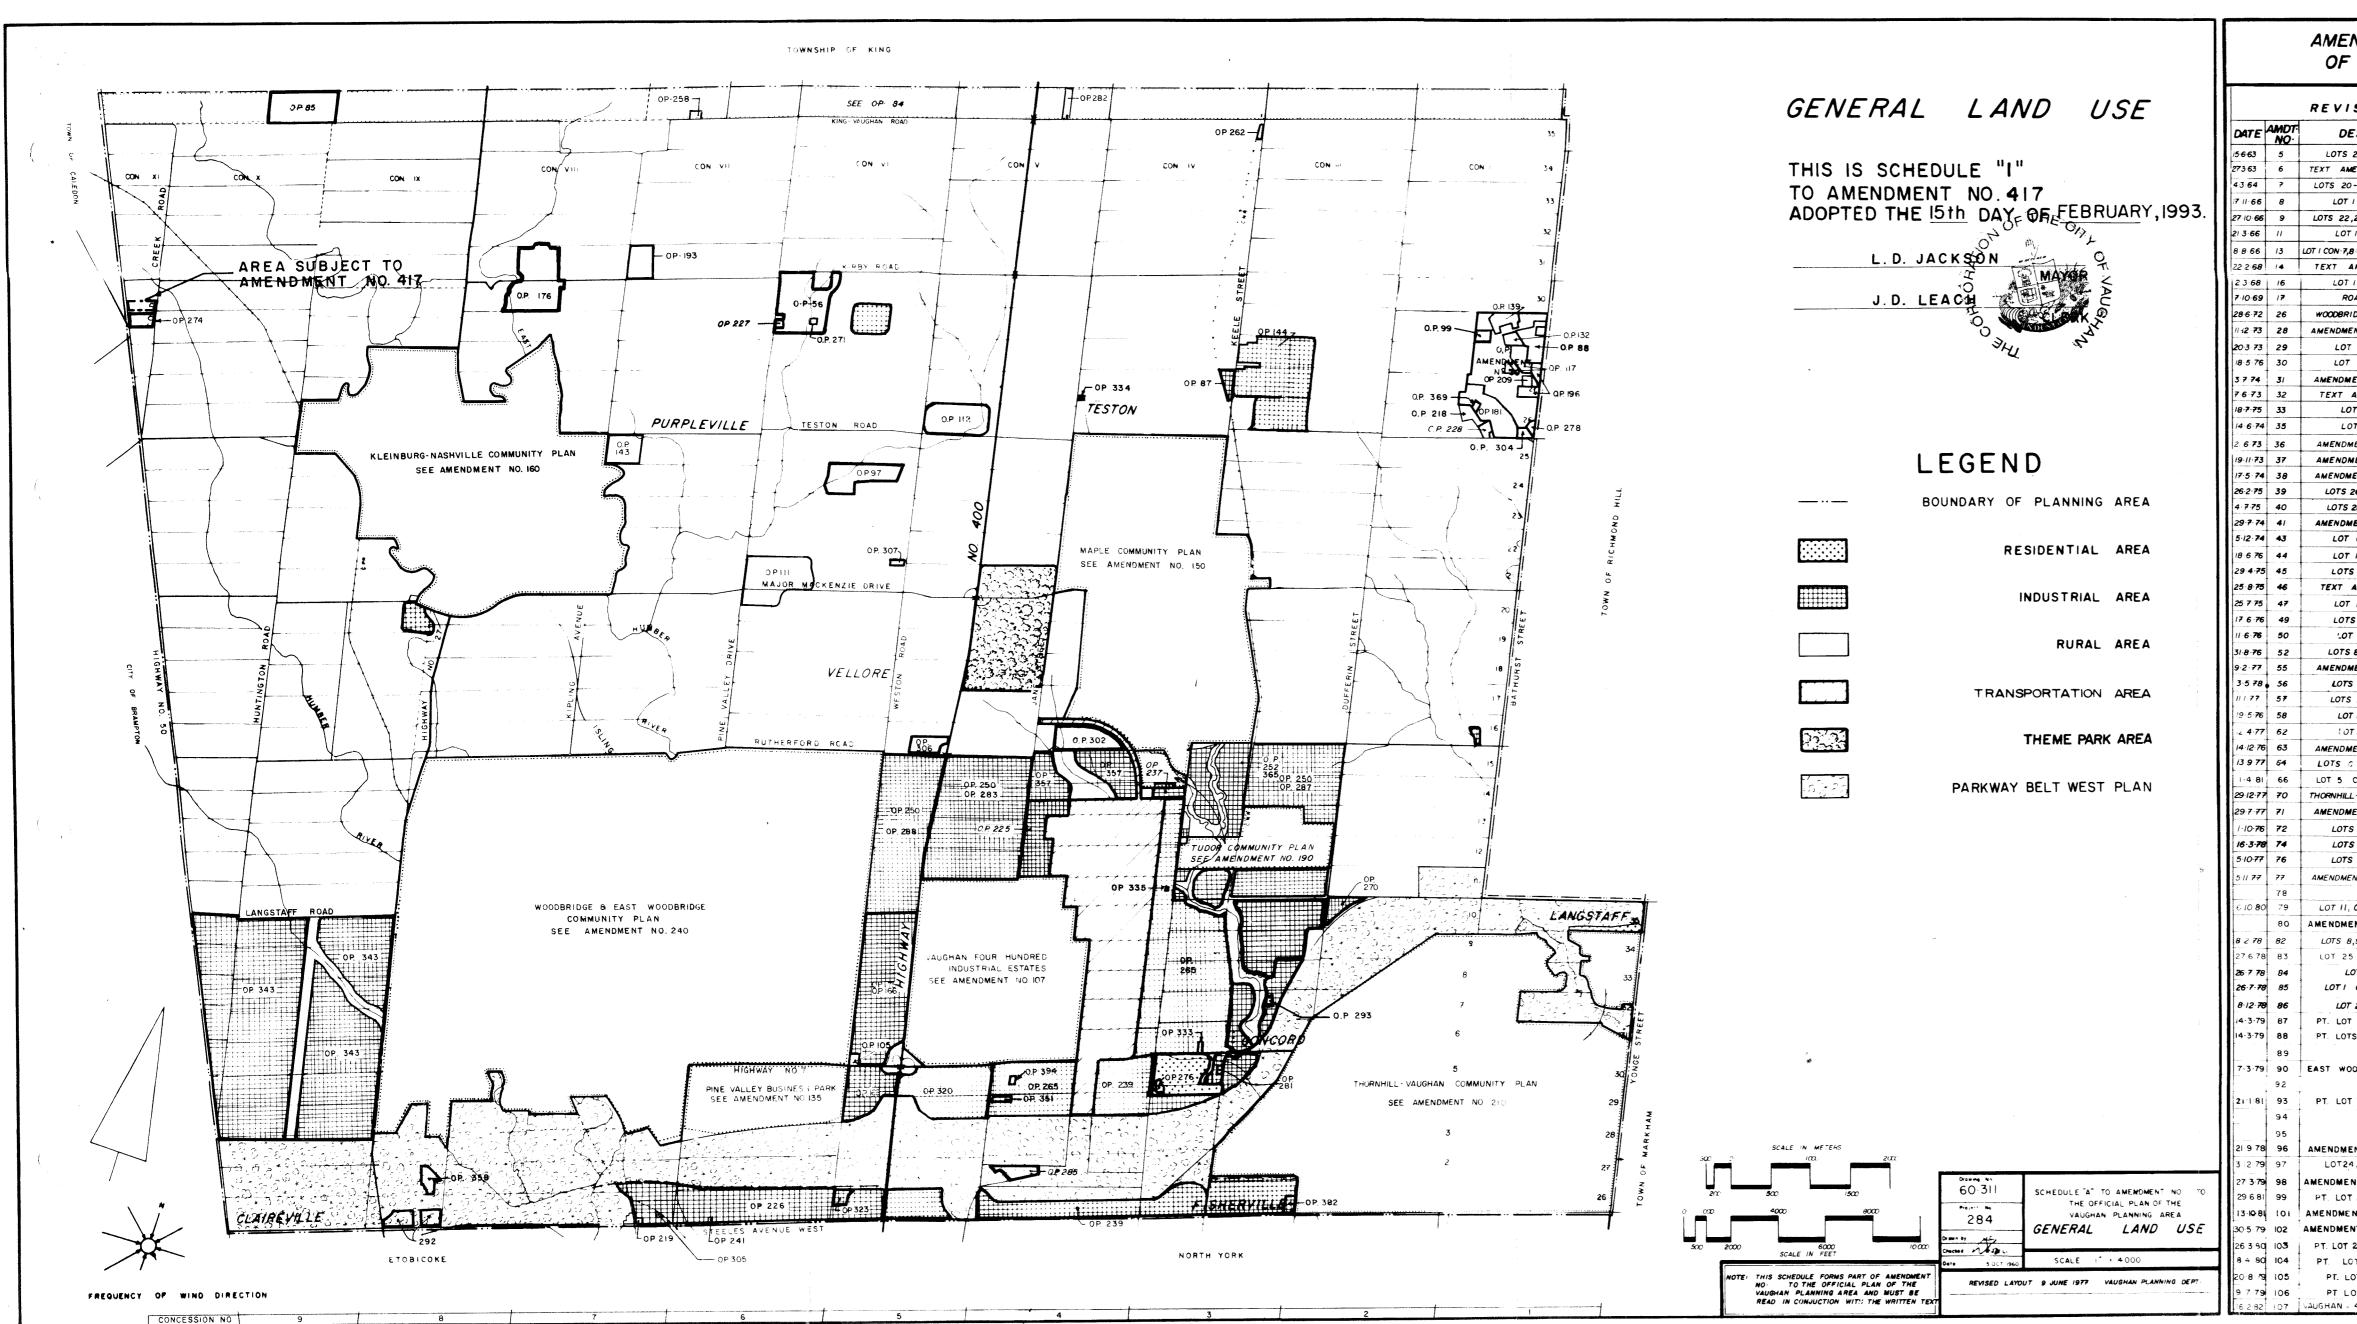

#### II <u>LOCATION</u>

The lands subject to this amendment, hereinafter referred to as the "Subject Lands", are shown on Schedule "1" as "Area Subject to Amendment No. 417". The lands are located on the west side of Cold Creek Road, approximately 200 metres south of Kirby Road, in Lot 30, Concession 11, City of Vaughan.