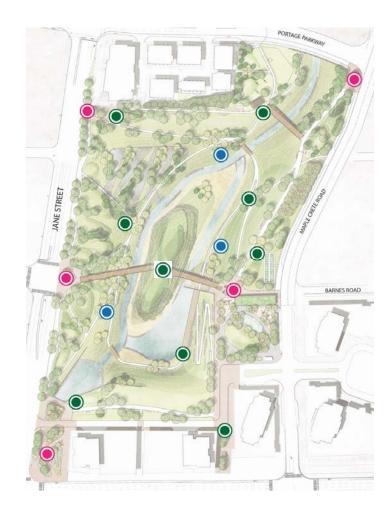

#### **Guiding Principles**

The Edgeley Park and Pond design is a dynamic and flexible framework. The design is based on the following guiding principles:

- 1. Celebrate Storm Water
- 2. Establish Habitat and Enhance Ecology
- 3. Create New Connections
- 4. Activate and Create New Opportunities
- 5. Educate and Inform
- 6. Create an Iconic VMC Park
- 7. Design a Park for the Future

### Park Programming

- Active use focused on strata park area
- Flexible lawn area north of Zzen / Midvale and east of The Met
- Dog off-leash area east of The Met
- Walking trails in valley
- Adult exercise equipment along MUP
- Multiple park entry points along Jane St and future Maplecrete Rd extension