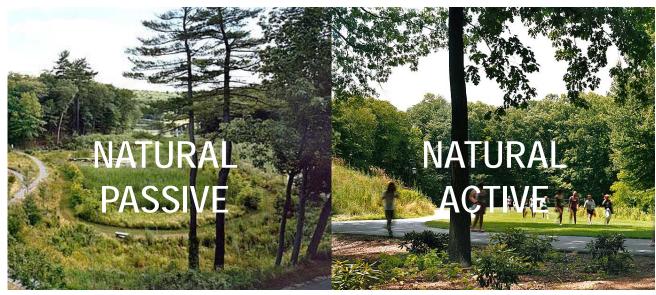

### Park Programming

- Active use focused on strata park area
- Flexible lawn area north of Zzen / Midvale and east of The Met
- Dog off-leash area east of The Met
- Walking trails in valley
- Adult exercise equipment along MUP
- Multiple park entry points along Jane St and future Maplecrete Rd extension