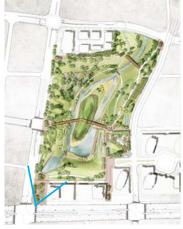

### Design Concept

#### Phase Two

- Main east-west bridge
- North bridge
- Community gardens
- Park pavilion: integrated shade structure with 4 WC + community room facility
- Public art