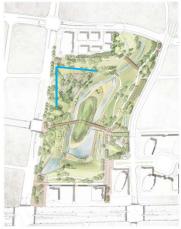

### Design Concept

#### Phase One

#### Construction summer 2018:

- Urban Plaza (Jane + Hwy 7)
- Iconic landforms
- Open water body
- Enhanced Black Creek and aquatic planting
- Maintain existing island and mature vegetation
- Enhanced ecology and meadow planting
- Two SWM LID's
- Walking + cycling trails
- Flexible lawn area
- Strata park separate contract, timing TBD