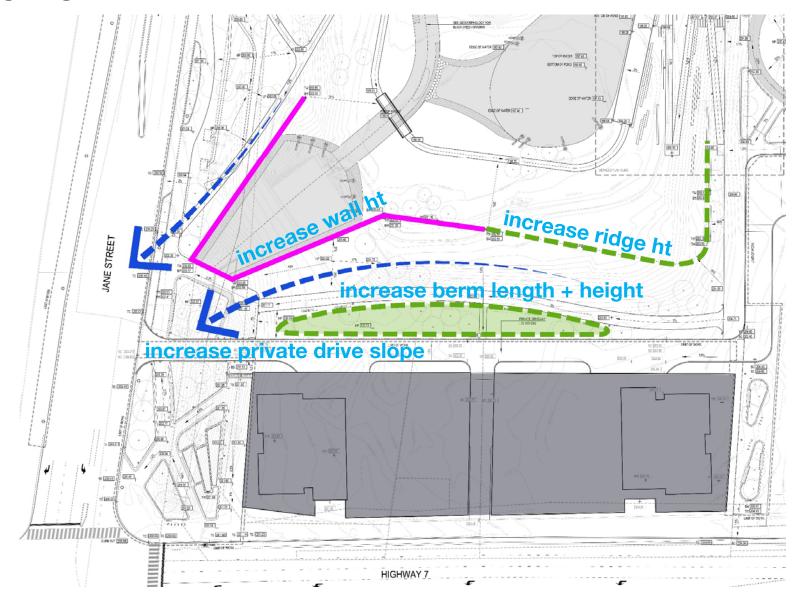

#### Scenario 2 – Pond Improvements

Ongoing grading design + coordination with Zzen + Midvale

Scenario 3 - Pond Improvements, Culvert Replaced

Proposed Culvert: 15m W x 3m H x 64.5m L

Scenario 4 - Pond Improvements, Culvert Replaced