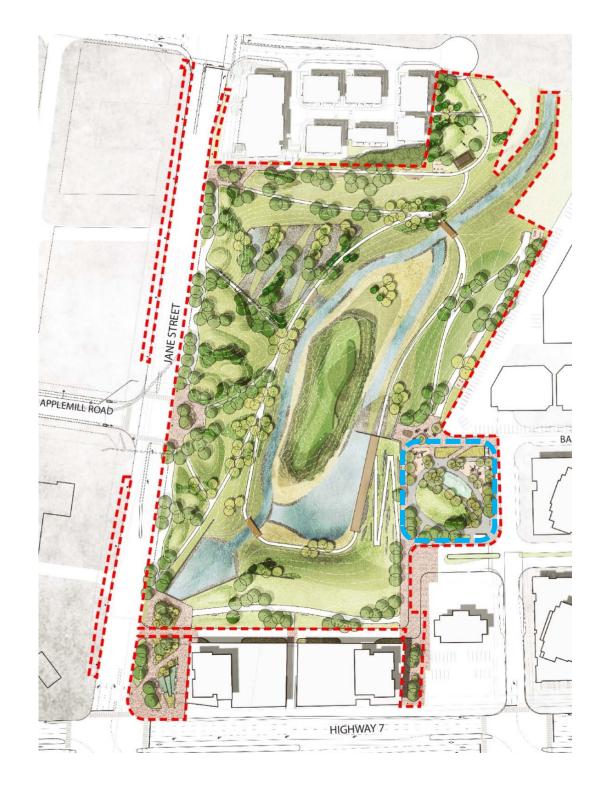

#### Phase One

#### Construction summer 2018:

- Urban Plaza (Jane + Hwy 7)
- Iconic landforms
- Open water body
- Enhanced Black Creek and aquatic planting
- Maintain existing island and mature vegetation
- Enhanced ecology and meadow planting
- Two SWM LID's
- Walking + cycling trails
- Flexible lawn area
- Strata park separate contract, timing TBD