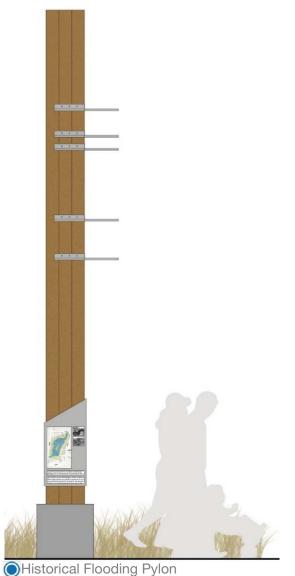

ly to Black Creek



#### Jane Street

#### Urban and Unique

- Accommodate layby parking,
   4m MUP and pedestrian
   connections to valley trails
- Sculpted landforms along Jane Street
- CPTED principles for streetscape and views into the park
- Blue Green Streets focus with street tree planting with understory, maximize permeable surfaces



#### Public Art

#### **Art Opportunities**

- Key sites were
   identified that include a
   mix of very public and
   high traffic routes as
   well as art that can be
   discovered along less
   traveled valley paths.
- Several locations are
   within the flood zone
   which will heighten the
   dramatic setting.
   Damage due to flood
   events will need to be
   evaluated prior to
   installation.



#### Education

Tell the Black Creek Story











Minor Signage - Pylon

#### Planting Strategy Ecological Clusters

- Mix of aquatic, wetland, marsh and meadow planting
- Sod is limited to flexible use areas, strata park, 1m buffers along valley trails and the amphitheater
- Native focused perennial planting in urban plazas, urban mews and strata park



# Ecological + Event Scheduling

| EXISTING CITY OF VAUGHAN EVENTS