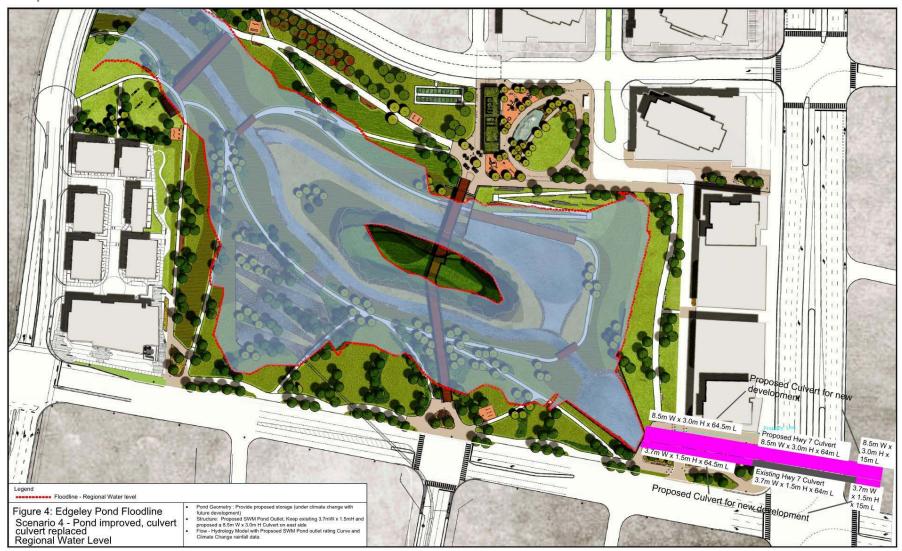

#### Scenario 2 – Pond Improvements

Ongoing grading design + coordination with Zzen + Midvale

Scenario 3 - Pond Improvements, Culvert Replaced

Proposed Culvert: 15m W x 3m H x 64.5m L

Scenario 4 - Pond Improvements, Culvert Replaced

Proposed Culvert: 3.7m W x 1.5m H x 64.5m L + 8.5m W x 3mH x 64.5m L