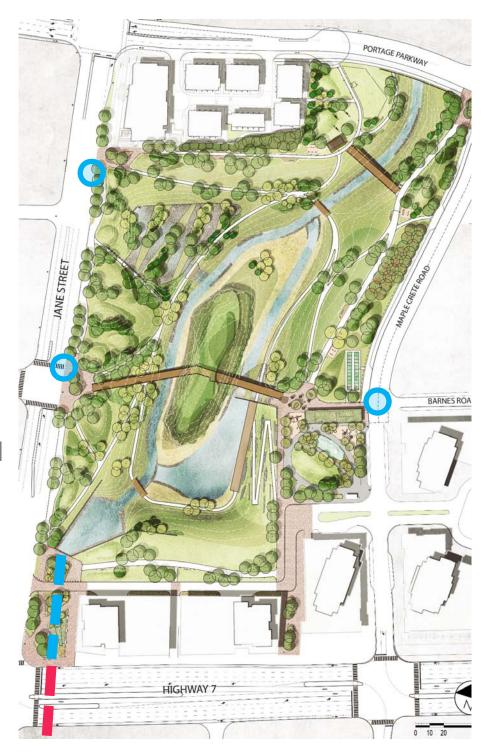

### Park Programming

- Active use focused on strata park area
- Flexible lawn area north of Zzen / Midvale and east of The Met
- Dog off-leash area east of The Met
- Walking trails in valley
- Adult exercise equipment along MUP
- Multiple park entry points along Jane St and future Maplecrete Rd extension

#### Urban and Unique

- Accommodate layby parking,
   4m MUP and pedestrian
   connections to valley trails
- Sculpted landforms along Jane Street
- CPTED principles for streetscape and views into the park
- Blue Green Streets focus with street tree planting with understory, maximize permeable surfaces