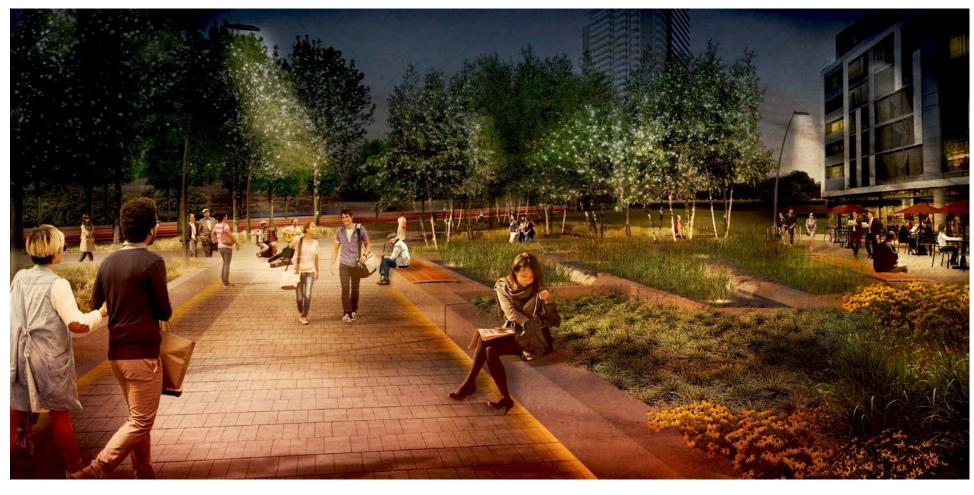

#### Jane Street

#### Urban and Unique

- Accommodate layby parking,
   4m MUP and pedestrian
   connections to valley trails
- Sculpted landforms along Jane Street
- CPTED principles for streetscape and views into the park
- Blue Green Streets focus with street tree planting with understory, maximize permeable surfaces