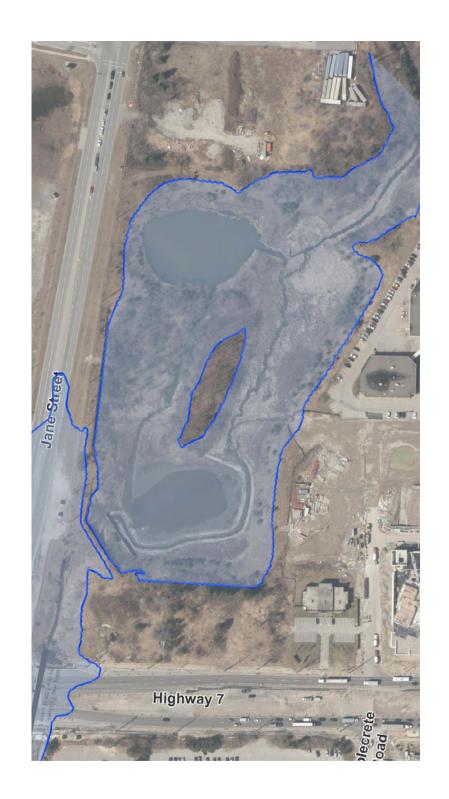

ek and aquatic planting
- Maintain existing island and mature vegetation
- Enhanced ecology and meadow planting
- Two SWM LID's
- Walking + cycling trails
- Flexible lawn area
- Strata park separate contract, timing TBD



# Design Concept

#### Phase Two

- Main east-west bridge
- North bridge
- Community gardens
- Park pavilion: integrated shade structure with 4 WC + community room facility
- Public art



#### **Cost Reconciliation**

Cost Analysis Underway





#### Stormwater Functionality

Current limits of Regulatory Floodplain

- Hydrologic and hydraulic simulations based on current Humber River watershed models for existing and future land use
- Pond improvement scenarios include an additional consideration for future climate variability simulated by increasing flow rates by 20%



# Stormwater Functionality

#### Managing SWM in the Park

- Black Creek corridor renewed along west side
- Central island and established foliage to be preserved
- Mix of hard and soft edges to reshape basin for flood control
- Water quality to be provided at all inlets by OGS and LID treatment train approach
- New outlet structure to integrate with urban plaza at northeast corner of Jane + Hwy 7



Scenario 1 - Baseline Condition



#### Scenario 2 – Pond Improvements

Proposed Culvert: 3.7m W x 1.5m H x 64.5m L



#### Scenario 2 – Pond Improvements

Ongoing grading design + coordination with Zzen + Midvale



Scenario 3 - Pond Improvements, Culvert Replaced

Proposed Culvert: 15m W x 3m H x 64.5m L



Scenario 4 - Pond Improvements, Culvert Replaced

Proposed Culvert: 3.7m W x 1.5m H