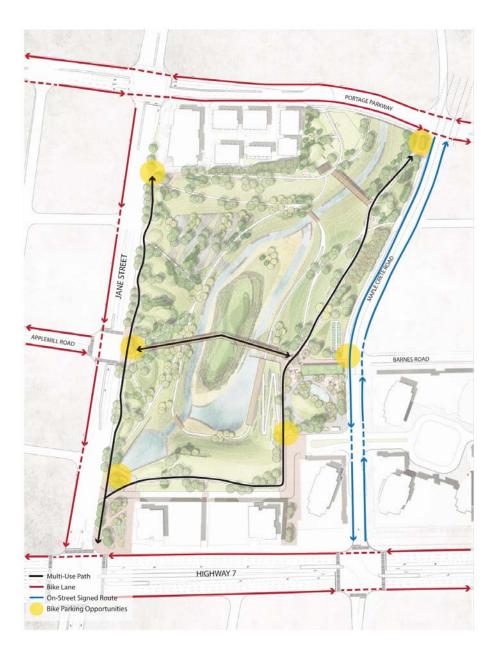

|         |          | 1        |       | -        | ALLES  |         |        |           |         |          |          |







# Main Bridge Phase Two Island Section Typical Section East Bridge West Bridge

#### Park Pavilion



Elevation



Plan



Copper roof fascia and trim



Ivory concrete panel



Terracotta concrete panel



Metal posts and doors



lpe wood bench top



Concrete bench base

# Circuits + Cycling





34

# Circulation + Lighting





# Materials + Parking





# Materials + Parking





### **Shadow Impacts**

#### **Proposed Developments**

December 21

















12:18 am 2:18 pm 4:18 pm

10:18 am

# View of Skating Loop / Pavilion Looking Northwest





# Bird's Eye View Looking North





## View from the Bridge

**Looking Southeast** 





41

# West LID Looking Southeast





# Urban Plaza

Looking North





### Next Steps

- Final Public Meeting September 28
- 60% Contract Document Phase 1 October December
- VMC Sub-Committee Presentation October 18, 2017
- Ongoing Technical Advisory Committee Meetings
- 90% Contract Documents Phase 1 January March
- Tender Phase 1 contract documents Spring 2018

#### Discussion

- 1. What are your thoughts on the preferred design and pr