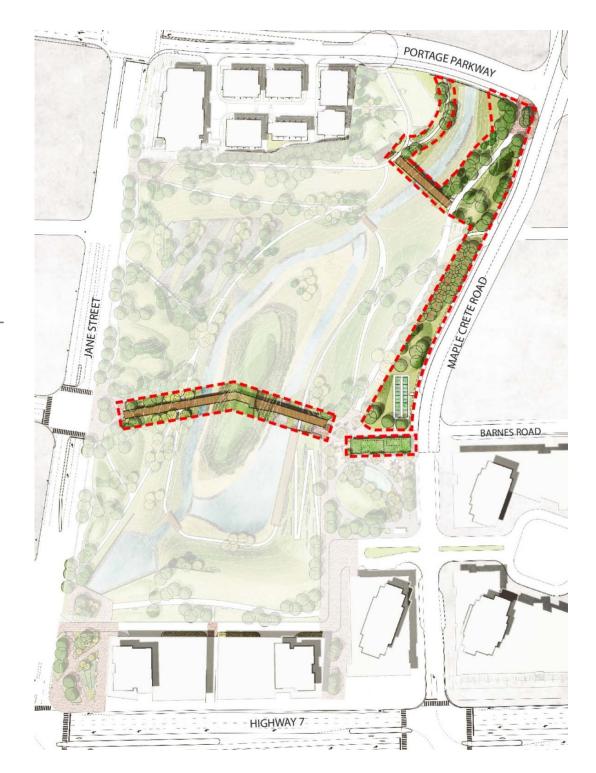

#### Phase Two

- Main east-west bridge
- North bridge
- Community gardens
- Park pavilion: integrated shade structure with 4 WC + community room facility
- Public art