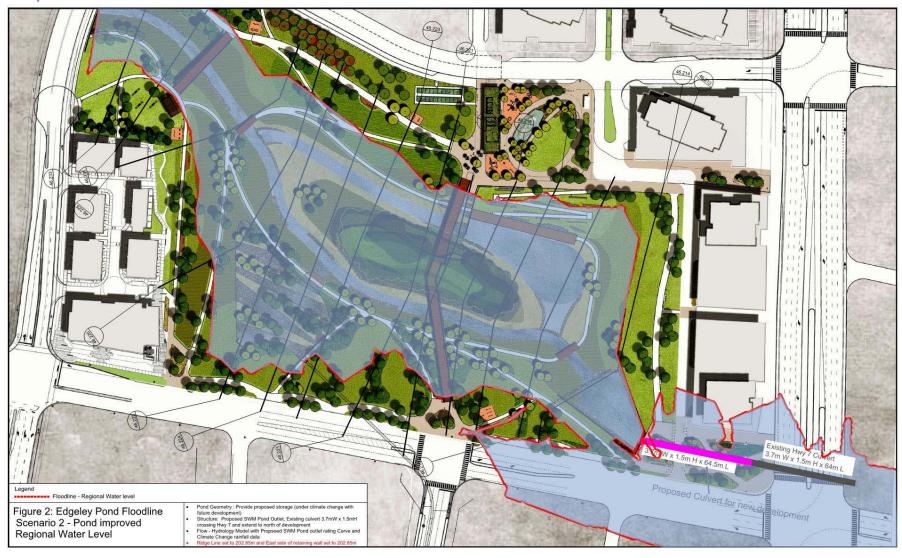

#### Scenario 2 – Pond Improvements

Proposed Culvert: 3.7m W x 1.5m H x 64.5m L

#### Scenario 2 – Pond Improvements

Ongoing grading design + coordination with Zzen + Midvale

Scenario 3 - Pond Improvements, Culvert Replaced

Proposed Culvert: 15m W x 3m H x 64.5m L

Scenario 4 - Pond Improvements, Culvert Replaced