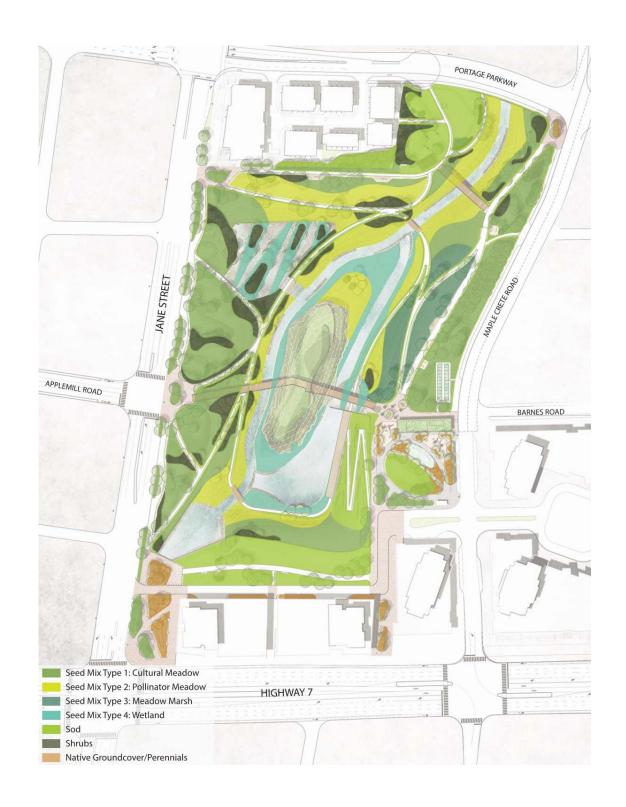

#### Planting Strategy Ecological Clusters

- Mix of aquatic, wetland, marsh and meadow planting
- Sod is limited to flexible use areas, strata park, 1m buffers along valley trails and the amphitheater
- Native focused perennial planting in urban plazas, urban mews and strata park