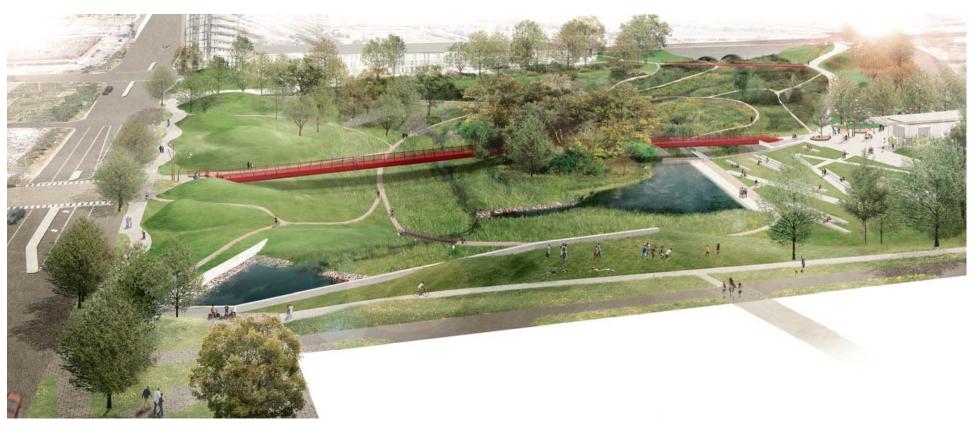

# Main Bridge Phase Two Island Section Typical Section East Bridge West Bridge

# Bird's Eye View Looking North