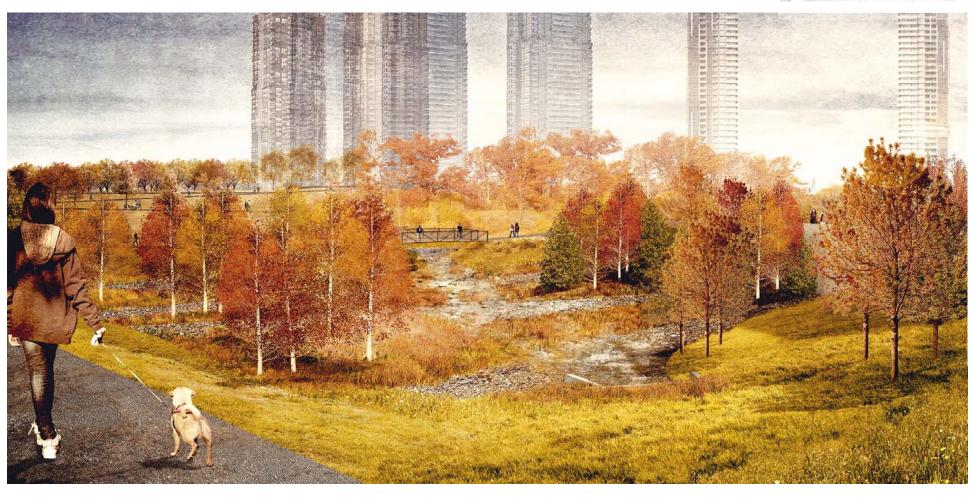

### Park Programming

- Active use focused on strata park area
- Flexible lawn area north of Zzen / Midvale and east of The Met
- Dog off-leash area east of The Met
- Walking trails in valley
- Adult exercise equipment along MUP
- Multiple park entry points along Jane St and future Maplecrete Rd extension

#### Sustainable Transitional Water Feature

Demonstrate the Relationship Between SWM + Black Creek

- Only use SWM in system, no potable water top-off
- Sustainable transitional feature will be wet or dry depending on storm events
- Feature will have both water and plant material
- Overflow connection directly to Black Creek