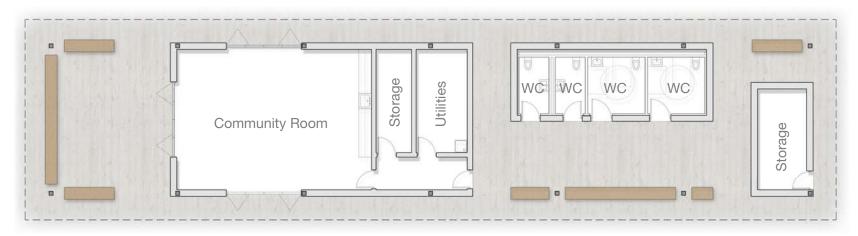

#### Park Pavilion

Elevation

Plan

Copper roof fascia and trim

Ivory concrete panel

Terracotta concrete panel

Metal posts and doors

lpe wood bench top

Concrete bench base