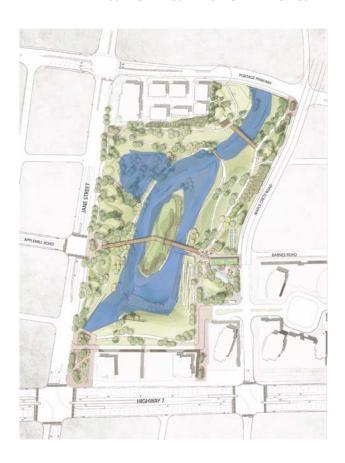

### Design Concept

#### Phase One

#### Construction summer 2018:

- Urban Plaza (Jane + Hwy 7)
- Iconic landforms
- Open water body
- Enhanced Black Creek and aquatic planting
- Maintain existing island and mature vegetation
- Enhanced ecology and meadow planting
- Two SWM LID's
- Walking + cycling trails
- Flexible lawn area
- Strata park separate contract, timing TBD