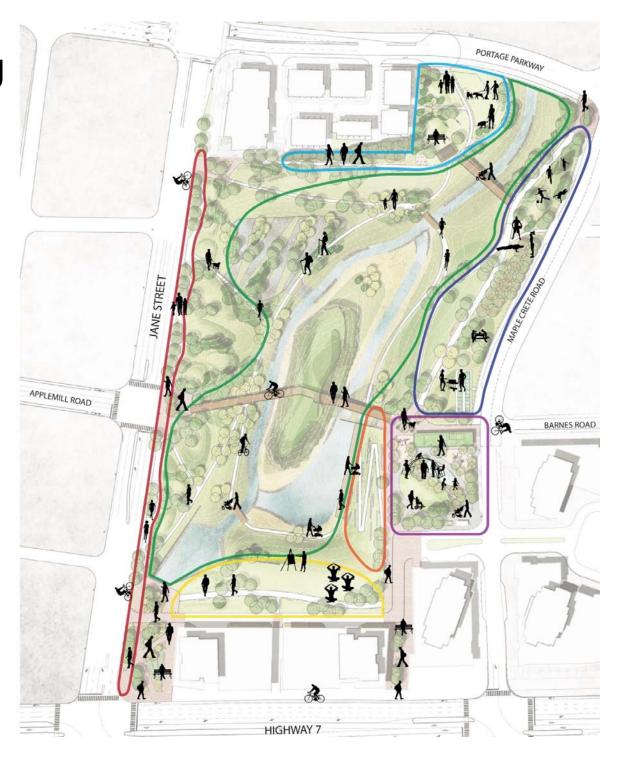

### Park Programming

- Active use focused on strata park area
- Flexible lawn area north of Zzen / Midvale and east of The Met
- Dog off-leash area east of The Met
- Walking trails in valley
- Adult exercise equipment along MUP
- Multiple park entry points along Jane St and future Maplecrete Rd extension

#### Urban and Unique

- Accommodate layby parking,
   4m MUP and pedestrian
   connections to valley trails
- Sculpted landforms along Jane Street
- CPTED principles for streetscape and views into the park
- Blue Green Streets focus with street tree planting with understory, maximize permeable surfaces

#### Public Art

#### Education

Tell the Black Creek Story

Minor Signage - Pylon

#### Planting Strategy Ecological Clusters

- Mix of aquatic, wetland, marsh and meadow planting
- Sod is limited to flexible use areas, strata park, 1m buffers along valley trails and the amphitheater
- Native focused perennial planting in urban plazas, urban mews and strata park