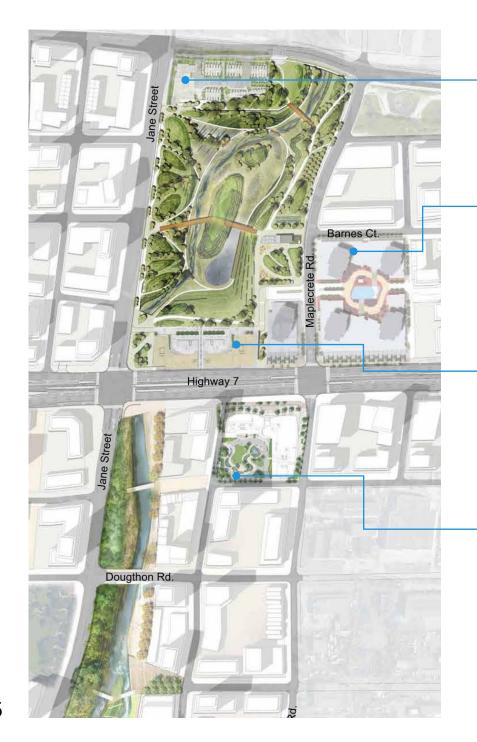

### Design Concept

#### Phase One

#### Construction summer 2018:

- Urban Plaza (Jane + Hwy 7)
- Iconic landforms
- Open water body
- Enhanced Black Creek and aquatic planting
- Maintain existing island and mature vegetation
- Enhanced ecology and meadow planting
- Two SWM LID's
- Walking + cycling trails
- Flexible lawn area
- Strata park separate contract, timing TBD

# Design Concept

#### Phase Two

- Main east-west bridge
- North bridge
- Community gardens
- Park pavilion: integrated shade structure with 4 WC + community room facility
- Public art