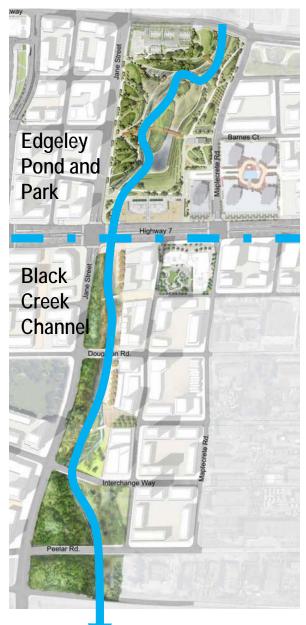

September 28, 2017



#### **Presentation Overview**

- 1. Introduction
- 2. Overview of the Preferred Design
  - 1. What we have heard
  - 2. SWM functionality
  - 3. Park development and phasing
- 3. Discussion

#### Design Team Status Update











#### Adjacent Development Activity

#### THE MET

572 residential units

1,104 new residents\*

2018 (estimated)

#### **EXPO CITY**

1,935 residential units

#### 3,735 new residents\*

Phase 1 Towers 1 + 2 - 2016

Phase 2 Towers 3 + 4 – 2019 (estimated)

Phase 3 Tower 5 – 2023 (estimated)

#### ZZEN / MIDVALE

837 residential units (proposed)

#### 1,615 new residents\*

2019/2020 (estimated)

#### COSMOS

833 residential units (proposed)

#### 1,608 new residents\*

2019/2020 (estimated)

Private development concepts shown are renderings only and subject to Council approval

\*estimated

#### Design Vision

This new open space will act as a catalyst for the VMC by supporting its dynamic and fast-paced transformation through innovative ecologically-sensitive stormwater management