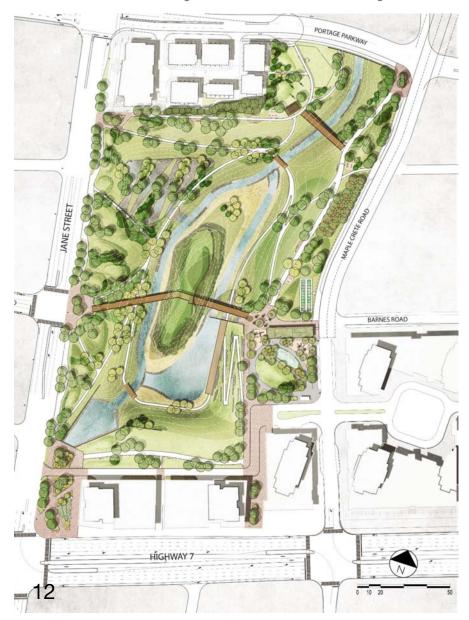

### Design Concept

#### Phase One

#### Construction summer 2018:

- Urban Plaza (Jane + Hwy 7)
- Iconic landforms
- Open water body
- Enhanced Black Creek and aquatic planting
- Maintain existing island and mature vegetation
- Enhanced ecology and meadow planting
- Two SWM LID's
- Walking + cycling trails
- Flexible lawn area
- Strata park separate contract, timing TBD

# Design Concept

#### Phase Two

- Main east-west bridge
- North bridge
- Community gardens
- Park pavilion: integrated shade structure with 4 WC + community room facility
- Public art