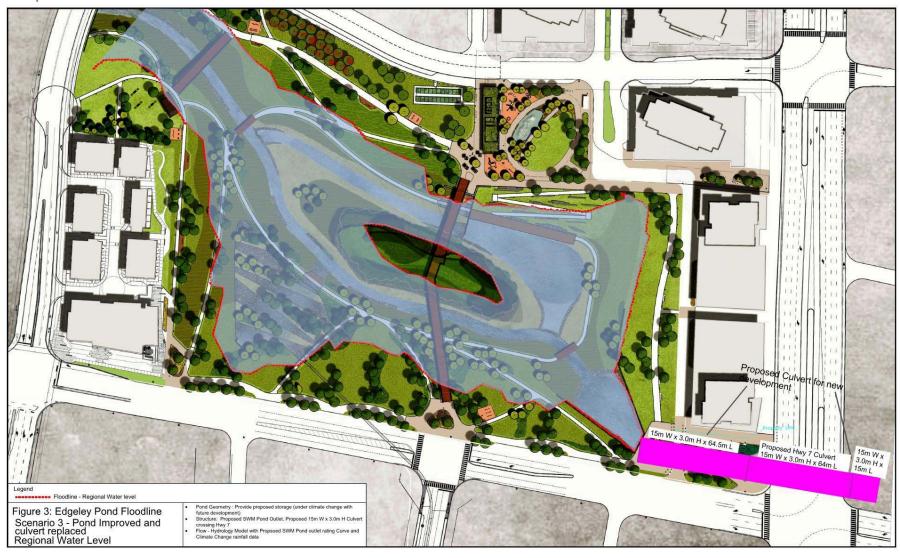

#### Scenario 2 – Pond Improvements

Ongoing grading design + coordination with Zzen + Midvale

Scenario 3 - Pond Improvements, Culvert Replaced

Proposed Culvert: 15m W x 3m H x 64.5m L

Scenario 4 - Pond Improvements, Culvert Replaced

Proposed Culvert: 3.7m W x 1.5m H x 64.5m L + 8.5m W x 3mH x 64.5m L