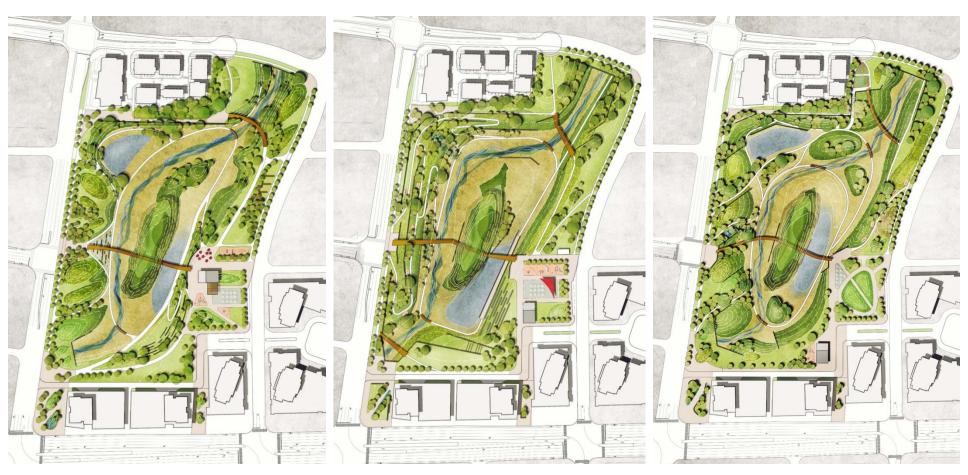

#### Concept Development

Concept 1
Sculpted Landforms

Concept 2
Terraced Landforms

Concept 3
Basins + Ecologies

#### Feedback:

- Concept 1 was favoured with a balance of natural and urban elements, multiple pathways + less maintenance
- Main east-west bridge should be a priority
- Skate loop was favoured
- Concern for visibility into the park and general park safety
- Parking provisions were a concern
- Stakeholders wanted a prominent feature off of Jane Street to signify park entry
- SWM functionality is essential; park features are secondary

### Design Concept