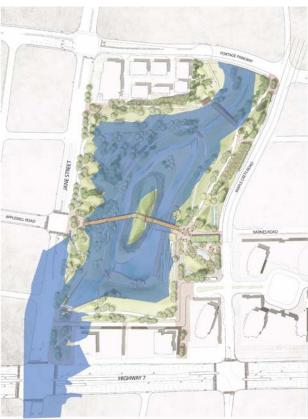

# Design Concept

#### Phase Two

- Main east-west bridge
- North bridge
- Community gardens
- Park pavilion: integrated shade structure with 4 WC + community room facility
- Public art