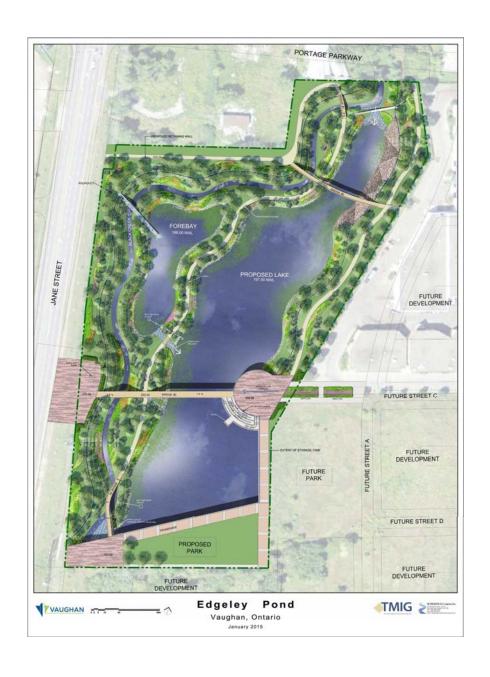

#### Design Vision

This new open space will act as a catalyst for the VMC by supporting its dynamic and fast-paced transformation through innovative ecologically-sensitive stormwater management design, creation of unique spaces, and the seamlessly integration of parkland amenities where VMC residents and visitors can interact, learn, play, and grow.

#### **Guiding Principles**

The Edgeley Park and Pond design is a dynamic and flexible framework. The design is based on the following guiding principles:

- 1. Celebrate Storm Water
- 2. Establish Habitat and Enhance Ecology
- 3. Create New Connections
- 4. Activate and Create New Opportunities
- 5. Educate and Inform
- 6. Create an Iconic VMC Park
- 7. Design a Park for the Future