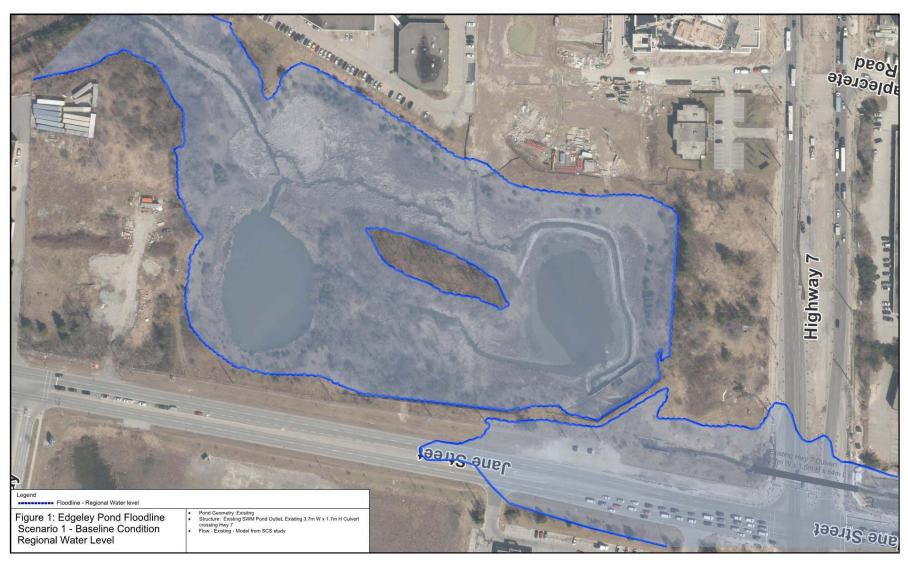

*

Cost Analysis Underway





#### Stormwater Functionality

Current limits of Regulatory Floodplain

- Hydrologic and hydraulic simulations based on current Humber River watershed models for existing and future land use
- Pond improvement scenarios include an additional consideration for future climate variability simulated by increasing flow rates by 20%



# Stormwater Functionality

#### Managing SWM in the Park

- Black Creek corridor renewed along west side
- Central island and established foliage to be preserved
- Mix of hard and soft edges to reshape basin for flood control
- Water quality to be provided at all inlets by OGS and LID treatment train approach
- New outlet structure to integrate with urban plaza at northeast corner of Jane + Hwy 7



Scenario 1 - Baseline Condition



#### Scenario 2 – Pond Improvements

Proposed Culvert: 3.7m W x 1.5m H x 64.5m L



#### Scenario 2 – Pond Improvements

Ongoing grading design + coordination with Zzen + Midvale



Scenario 3 - Pond Improvements, Culvert Replaced

Proposed Culvert: 15m W x 3m H x 64.5m L



Scenario 4 - Pond Improvements, Culvert Replaced

Proposed Culvert: 3.7m W x 1.5m H x 64.5m L + 8.5m W x 3mH x 64.5m L



#### 2 Year Storm Event

#### Understanding the Influence of SWM in the Park

2 hrs after rain storm start



4 hrs after rain storm start







#### 2 Year Storm Event - Interim Conditions

Understanding the Influence of SWM in the Park





Water Level 2 Hrs After Rain Storm Starts

#### August 19, 2005 Storm Event

Understanding the Influence of SWM in the Park

47 min after rain storm start