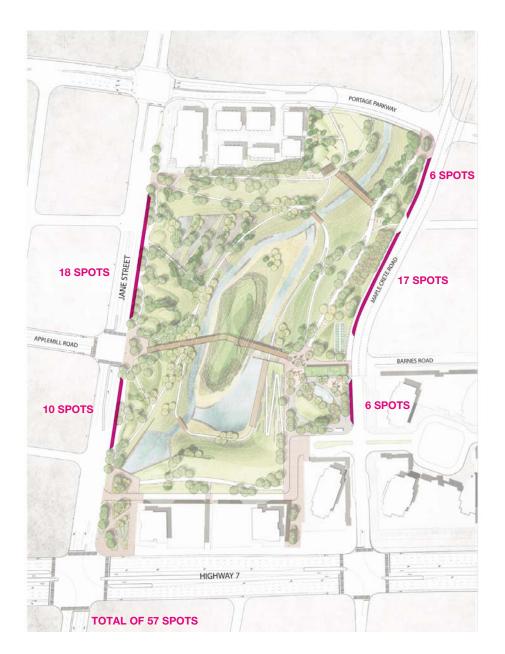

|         |          | 1        |       | -        | ALLES  |         |        |           |         |          |          |







# Main Bridge Phase Two Island Section Typical Section East Bridge West Bridge

#### Park Pavilion



Elevation



Plan



Copper roof fascia and trim



Ivory concrete panel



Terracotta concrete panel



Metal posts and doors



lpe wood bench top



Concrete bench base

# Circuits + Cycling





34

# Circulation + Lighting





# Materials + Parking





# Materials + Parking





### **Shadow Impacts**

#### **Proposed Developments**

December 21

















12:18 am 2:18 pm 4:18 pm

10:18 am

# View of Skating Loop / Pavilion Looking Northwest





# Bird's Eye View Looking North





## View from the Bridge

**Looking Southeast** 





41

# West LID Looking Southeast





# Urban Plaza

Looking North





### Next Steps

- Final Public Meeting September 28
- 60% Contract Document Phase 1 October December
- VMC Sub-Committee Presentation October 18, 2017
- Ongoing Technical Advisory Committee Meetings
- 90% Contract Documents Phase 1 January March
- Tender Phase 1 contract documents Spring 2018

#### Discussion

- 1. What are your thoughts on the preferred design and proposed phasing for Edgeley Pond + Park?
- 2. Do you have any