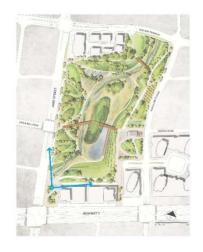

|         |          | 1        |       | -        | ALLES  |         |        |           |         |          |          |







# Main Bridge Phase Two Island Section Typical Section East Bridge West Bridge

#### Park Pavilion



Elevation



Plan



Copper roof fascia and trim



Ivory concrete panel



Terracotta concrete panel



Metal posts and doors



lpe wood bench top



Concrete bench base

# Circuits + Cycling





34

# Circulation + Lighting





# Materials + Parking





# Materials + Parking





### **Shadow Impacts**

#### **Proposed Developments**

December 21

















12:18 am 2:18 pm 4:18 pm

10:18 am

# View of Skating Loop / Pavilion Looking Northwest





# Bird's Eye View Looking North





## View from the Bridge

**Looking Southeast** 





41

# West LID Looking Southeast





# Urban Plaza

Looking North





### Next Steps

- Final Public Meeting September 28
- 60% Contract Document Phase 1 October December
- VMC Sub-Committee Presentation October 18, 2017
- Ongoing Technical Advisory Committee Meetings
- 90% Contract Documents Phase 1 January March
- Tender Phase 1 contract documents Spring 2018

#### Discussion

- 1. What are your thoughts on the preferred design and proposed phasing for Edgeley Pond + Park?
- 2. Do you have any advice / information for the City and consultant team to consider in moving forward with the development of the detailed design?
- 3. Any other advice for the City and consultant team?