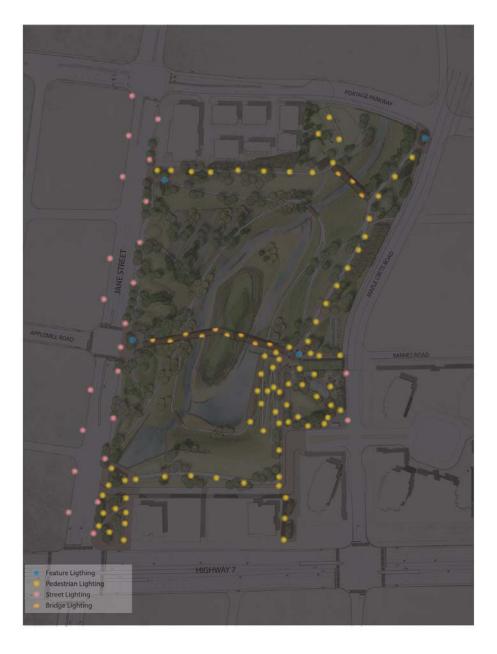

|         |          | 1        |       | -        | ALLES  |         |        |           |         |          |          |







# Main Bridge Phase Two Island Section Typical Section East Bridge West Bridge

#### Park Pavilion



Elevation



Plan



Copper roof fascia and trim



Ivory concrete panel



Terracotta concrete panel



Metal posts and doors



lpe wood bench top



Concrete bench base

# Circuits + Cycling





34

# Circulation + Lighting





# Materials + Parking





# Materials + Parking





### **Shadow Impacts**

#### **Proposed Developments**

December 21

















12:18 am 2:18 pm 4:18 pm

10:18 am

# View of Skating Loop / Pavilion Looking Northwest





# Bird's Eye View Looking North





## View from the Bridge

**Looking Southeast** 





41

# West LID Looking Southeast





# Urban Plaza

Looking North





### Next Steps

- Final Public Meeting September 28
- 60% Contract Document Phase 1 October December
- VMC Sub-Committee Presentation October 18, 2017
- Ongoing Technical Advisory Committee Meetings
- 90% Contract Documents Phase 1 January March
- Tender Phase 1 contract documents Spring 2018

#### Discussion

- 1. What are your thoughts on the preferred design and proposed phasing for Edgeley Pond +