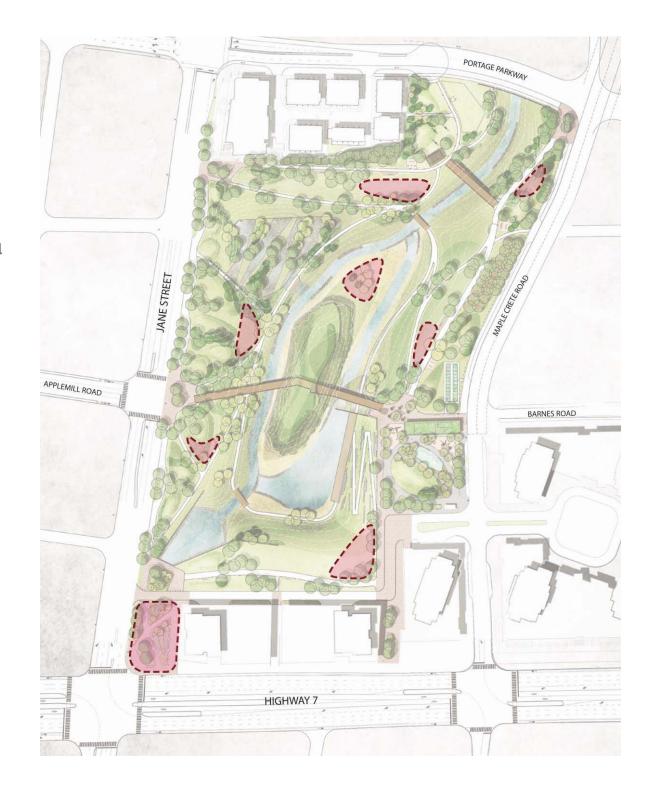

#### Public Art

#### **Art Opportunities**

- Key sites were
   identified that include a
   mix of very public and
   high traffic routes as
   well as art that can be
   discovered along less
   traveled valley paths.
- Several locations are
   within the flood zone
   which will heighten the
   dramatic setting.
   Damage due to flood
   events will need to be
   evaluated prior to
   installation.