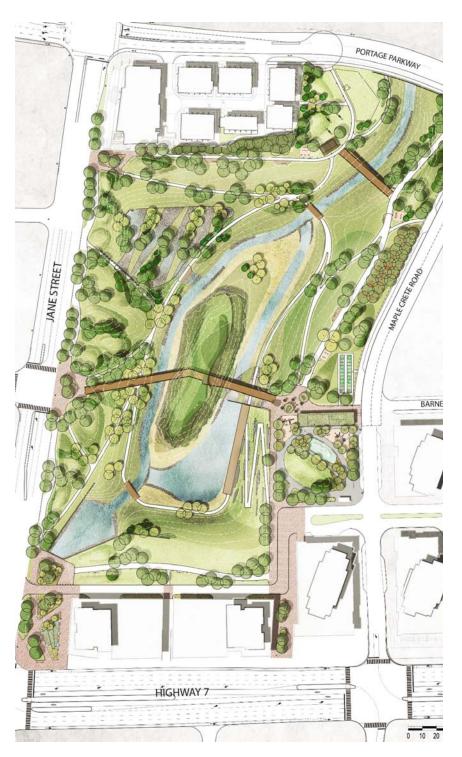

### Park Programming

- Active use focused on strata park area
- Flexible lawn area north of Zzen / Midvale and east of The Met
- Dog off-leash area east of The Met
- Walking trails in valley
- Adult exercise equipment along MUP
- Multiple park entry points along Jane St and future Maplecrete Rd extension

#### Planting Strategy Ecological Clusters

- Mix of aquatic, wetland, marsh and meadow planting
- Sod is limited to flexible use areas, strata park, 1m buffers along valley trails and the amphitheater
- Native focused perennial planting in urban plazas, urban mews and strata park