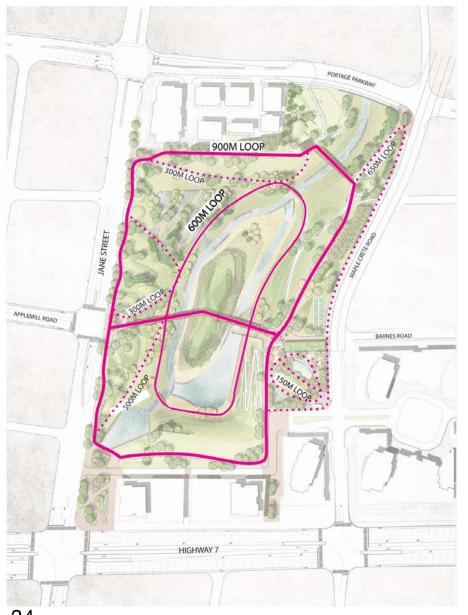

|         |          | 1        |       | -        | ALLES  |         |        |           |         |          |          |







# Main Bridge Phase Two Island Section Typical Section East Bridge West Bridge

#### Park Pavilion



Elevation



Plan



Copper roof fascia and trim



Ivory concrete panel



Terracotta concrete panel



Metal posts and doors



lpe wood bench top



Concrete bench base

# Circuits + Cycling





34

# Circulation + Lighting





# Materials + Parking





# Materials + Parking





### **Shadow Impacts**

#### **Proposed Developments**

December 21

















12:18 am 2:18 pm 4:18 pm

10:18 am

# View of Skating Loop / Pavilion Looking Northwest





# Bird's Eye View Looking North





## View from the Bridge

**Looking Southeast** 





41

# West LID Looking Southeast





# Urban Plaza

Looking North





### Next Steps

- Final Public Meeting September 28
- 60% Contract Document Phase 1 October December
- VMC Sub-Committee Presentation October 18, 2017
- Ongoing Technical Advisory Committee Meetings
- 90% Contract Documents Phase 1 January March
- Tender Phase 1 contract documents Spring 2018

#### Discussion

- 1. What are your thoughts on the preferred design and