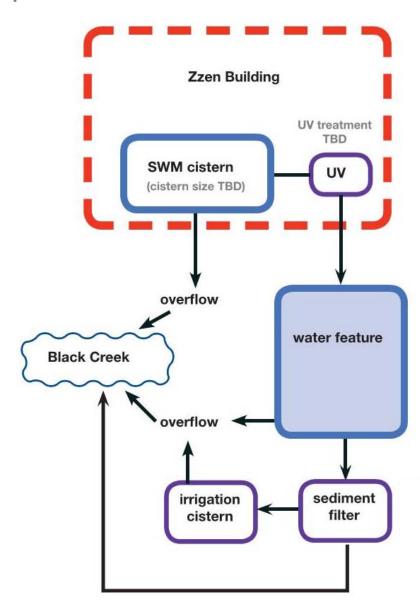

#### Sustainable Transitional Water Feature

Demonstrate the Relationship Between SWM + Black Creek

- Only use SWM in system, no potable water top-off
- Sustainable transitional feature will be wet or dry depending on storm events
- Feature will have both water and plant material
- Overflow connection directly to Black Creek