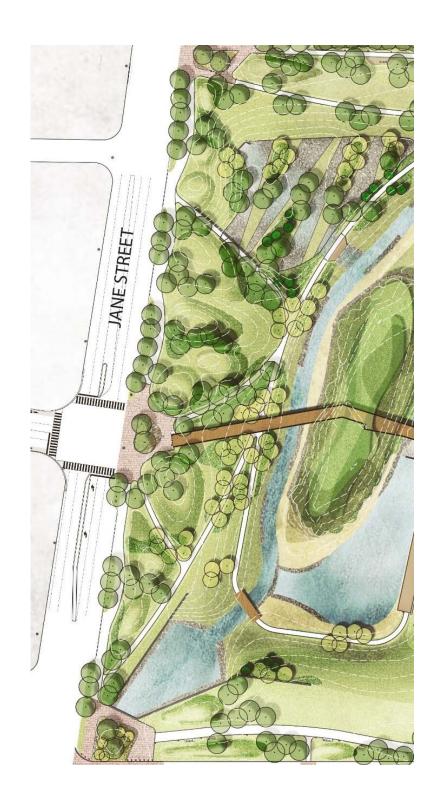

#### Jane Street

#### Urban and Unique

- Accommodate layby parking,
   4m MUP and pedestrian
   connections to valley trails
- Sculpted landforms along Jane Street
- CPTED principles for streetscape and views into the park
- Blue Green Streets focus with street tree planting with understory, maximize permeable surfaces