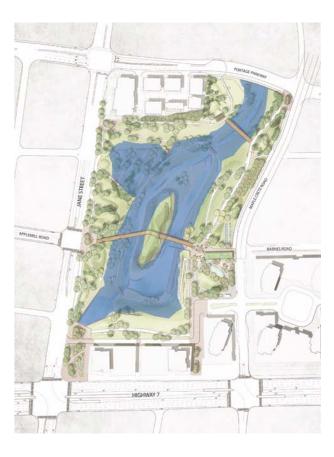

### Design Concept

#### Phase One

#### Construction summer 2018:

- Urban Plaza (Jane + Hwy 7)
- Iconic landforms
- Open water body
- Enhanced Black Creek and aquatic planting
- Maintain existing island and mature vegetation
- Enhanced ecology and meadow planting
- Two SWM LID's
- Walking + cycling trails
- Flexible lawn area
- Strata park separate contract, timing TBD

# Design Concept

#### Phase Two

- Main east-west bridge
- North bridge
- Community gardens
- Park pavilion: integrated shade structure with 4 WC + community room facility
- Public art