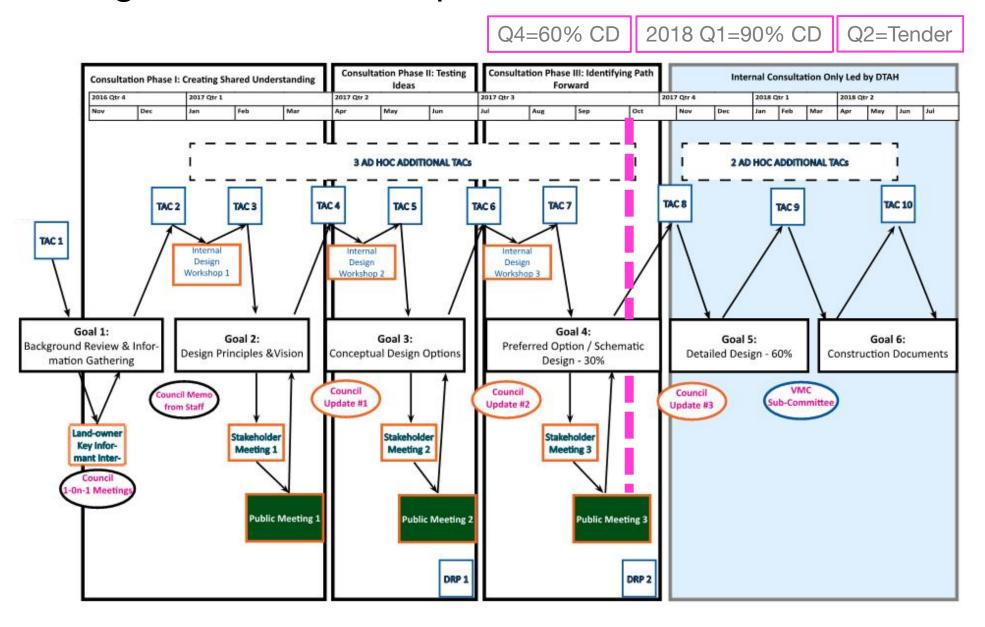

### Next Steps

- Final Public Meeting September 28
- 60% Contract Document Phase 1 October December
- VMC Sub-Committee Presentation October 18, 2017
- Ongoing Technical Advisory Committee Meetings
- 90% Contract Documents Phase 1 January March
- Tender Phase 1 contract documents Spring 2018