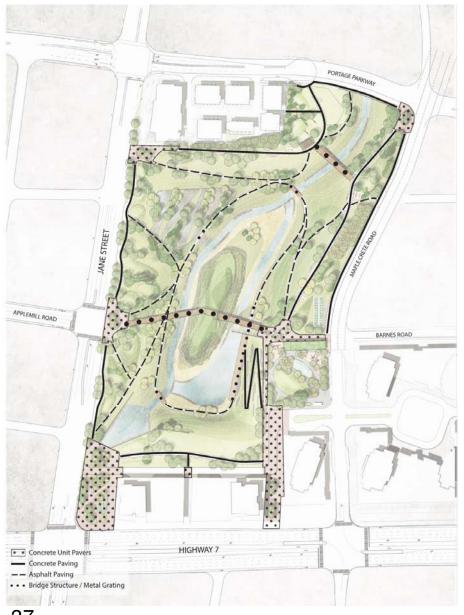

|         |          | 1        |       | -        | ALLES  |         |        |           |         |          |          |







# Main Bridge Phase Two Island Section Typical Section East Bridge West Bridge

#### Park Pavilion



Elevation



Plan



Copper roof fascia and trim



Ivory concrete panel



Terracotta concrete panel



Metal posts and doors



lpe wood bench top



Concrete bench base

# Circuits + Cycling





34

# Circulation + Lighting





# Materials + Parking





# Materials + Parking





### **Shadow Impacts**

#### **Proposed Developments**

December 21

















12:18 am 2:18 pm 4:18 pm

10:18 am

# View of Skating Loop / Pavilion Looking Northwest





# Bird's Eye View Looking North





## View from the Bridge

**Looking Southeast** 





41

# West LID Looking Southeast





# Urban Plaza

Looking North





### Next Steps

- Final Public Meeting September 28
- 60% Contract Document Phase 1 October December
- VMC Sub-Committee Presentation October 18, 2017
- Ongoing Technical Advisory Committee Meetings
- 90% Contract Documents Phase 1 January March
- Tender Phase 1 contract documents Spring 2018

#### Discussion

- 1. What are your thoughts on the preferred design and proposed phasing for Edgeley Pond + Park?
- 2. Do you have any advice / information for