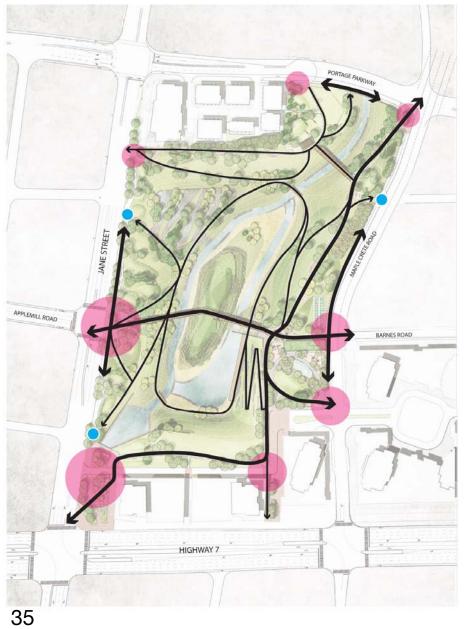

|         |          | 1        |       | -        | ALLES  |         |        |           |         |          |          |







# Main Bridge Phase Two Island Section Typical Section East Bridge West Bridge

#### Park Pavilion



Elevation



Plan



Copper roof fascia and trim



Ivory concrete panel



Terracotta concrete panel



Metal posts and doors



lpe wood bench top



Concrete bench base

# Circuits + Cycling





34

# Circulation + Lighting





# Materials + Parking





# Materials + Parking





### **Shadow Impacts**

#### **Proposed Developments**

December 21

















12:18 am 2:18 pm 4:18 pm

10:18 am

# View of Skating Loop / Pavilion Looking Northwest





# Bird's Eye View Looking North





## View from the Bridge

**Looking Southeast** 





41

# West LID Looking Southeast





# Urban Plaza

Looking North





### Next Steps

- Final Public Meeting September 28
- 60% Contract Document Phase 1 October December
- VMC Sub-Committee Presentation October 18, 2017
- Ongoing Technical Advisory Committee Meetings
- 90% Contract Documents Phase 1 January March
- Tender Phase 1 contract documents Spring 2018

#### Discussion

- 1. What are your thoughts on the preferred design and proposed phasing for Edgeley Pond