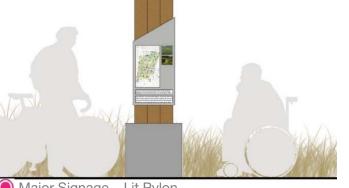

Black Creek



#### Jane Street

#### Urban and Unique

- Accommodate layby parking,
   4m MUP and pedestrian
   connections to valley trails
- Sculpted landforms along Jane Street
- CPTED principles for streetscape and views into the park
- Blue Green Streets focus with street tree planting with understory, maximize permeable surfaces



#### Public Art

#### **Art Opportunities**

- Key sites were
   identified that include a
   mix of very public and
   high traffic routes as
   well as art that can be
   discovered along less
   traveled valley paths.
- Several locations are
   within the flood zone
   which will heighten the
   dramatic setting.
   Damage due to flood
   events will need to be
   evaluated prior to
   installation.



#### Education

Tell the Black Creek Story











Minor Signage - Pylon

#### Planting Strategy Ecological Clusters

- Mix of aquatic, wetland, marsh and meadow planting
- Sod is limited to flexible use areas, strata park, 1m buffers along valley trails and the amphitheater
- Native focused perennial planting in urban plazas, urban mews and strata park



# Ecological + Event Scheduling

| EXISTING CITY OF VAUGHAN EVENTS