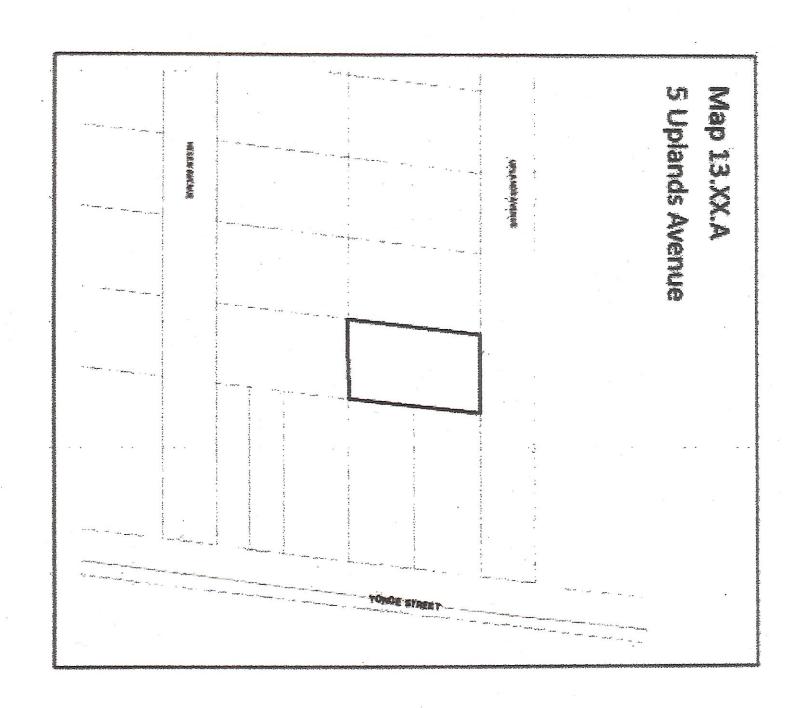

### 5 Uplands Avenue

- Volume 1 Schedule 14-C to add a Special Site Policy number for 5 Uplands Avenue on the schedule
- Volume 2 Section 13.1 "Areas Subject to Site-Specific Policies" to add the following statement:
  - o "The lands known as 5 Uplands Avenue are identified on Schedule 14-C as Item #XX and are subject to the policies set out in Section 13.XX of this Plan
- Volume 2 Amending Volume 2, Section 13 "Site Specific Policies" by adding a location map for
   5 Uplands Avenue and adding the following policies

| 13.XX     | 5 Upla                                                                                                                                                                                                                                                                           | nds Avenue                                                                              |  |  |
|-----------|----------------------------------------------------------------------------------------------------------------------------------------------------------------------------------------------------------------------------------------------------------------------------------|-----------------------------------------------------------------------------------------|--|--|
| 13.XX.1   | Genera                                                                                                                                                                                                                                                                           | al                                                                                      |  |  |
| 13.XX.1.1 | The fol                                                                                                                                                                                                                                                                          | lowing policies shall apply to the lands identified on Map 13.XX.A                      |  |  |
| 13.XX.1.2 | Notwithstanding the Low-Rise Residential Designation, the following shall be permitted on the lands known as 5 Uplands Avenue:                                                                                                                                                   |                                                                                         |  |  |
|           | a.                                                                                                                                                                                                                                                                               | Open space amenity uses to support development located at 8136-8188 Yonge Street        |  |  |
|           | b.                                                                                                                                                                                                                                                                               | Privately Owned Publicly Accessible park and open space uses                            |  |  |
|           | C.                                                                                                                                                                                                                                                                               | Underground parking to support the development located at 8136-8188 Yonge Street        |  |  |
|           | d.                                                                                                                                                                                                                                                                               | Access and driveway to support the development at 8136-8188<br>Yonge Street             |  |  |
| 13.XX.1.3 | No buil                                                                                                                                                                                                                                                                          | dings or structures are permitted on the lands except for the ng:                       |  |  |
|           | a.                                                                                                                                                                                                                                                                               | Amenity or recreation uses not within an enclosed building                              |  |  |
|           | b.                                                                                                                                                                                                                                                                               | Transformer, utilities or services to support the development at 8136-8188 Yonge Street |  |  |
|           | c.                                                                                                                                                                                                                                                                               | Underground parking to support the development located at 8136-8188 Yonge Street        |  |  |
| 13.XX.1.4 | For the purposes of the permitted Floor Space Index for 8136-8188 Yonge Street, the net developable area for 8136-8188 Yonge Street shall also include the land area of 5 Uplands Avenue. The City's Urban Design Guidelines shall apply to the development of the subject lands |                                                                                         |  |  |
| 13.XX.1.5 |                                                                                                                                                                                                                                                                                  |                                                                                         |  |  |