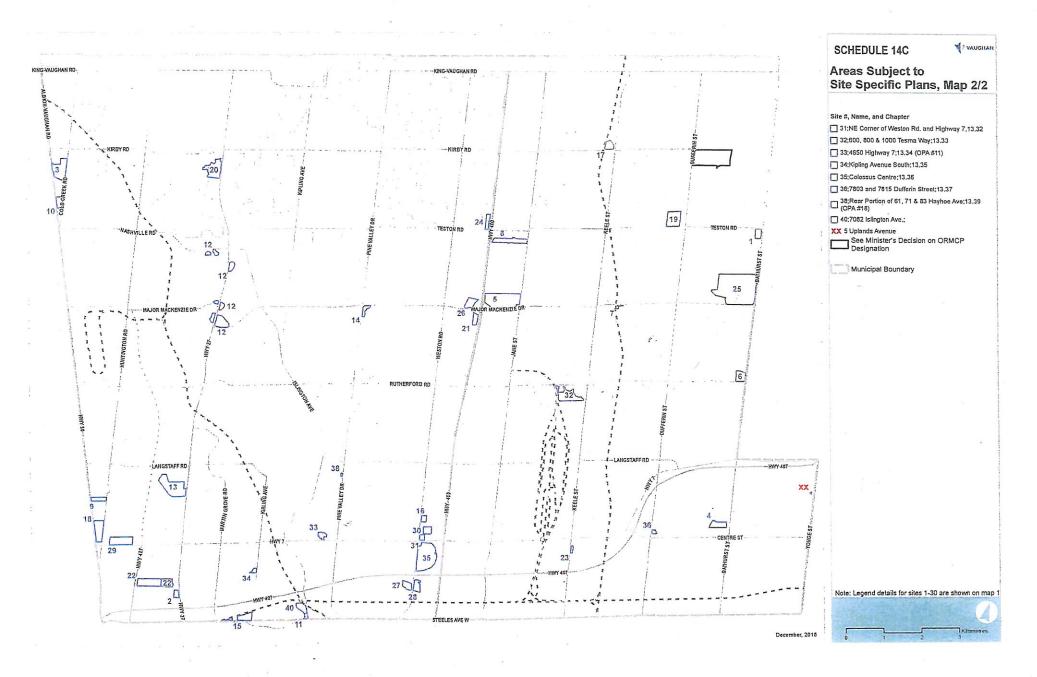

- [23] Project 8188 and the City have settled on policies for height, density and related requirements for the property. The Tribunal accepted the unchallenged affidavit of Mike Dror, Registered Professional Planner, in which he attests that the proposed modification satisfies the statutory tests and represents good planning. The Tribunal approved the VOP as modified affecting the property as set out in the Order below, without prejudice to other parties' appeals, and the continuance of Project 8188's party status.
- The Tribunal orders that the appeal by Project 8188 Yonge Street Inc. (**Appeal 157**) is allowed in part and that in accordance with the provisions of s. 17(50) of the Act, the City of Vaughan Official Plan (2010), including the Yonge Steeles Corridor Secondary Plan, as adopted by the City on September 7, 2010 subject to Council modifications on September 27, 2011, March 20, 2012 and April 17, 2012, and as modified and endorsed by the Regional Municipality of York on June 28, 2012, is modified as set out in Schedule 2 to this order and is approved as modified in respect of the lands subject to Appeal 157.

### 5 Uplands Avenue

- Volume 1 Schedule 14-C to add a Special Site Policy number for 5 Uplands Avenue on the schedule
- Volume 2 Section 13.1 "Areas Subject to Site-Specific Policies" to add the following statement:
  - o "The lands known as 5 Uplands Avenue are identified on Schedule 14-C as Item #XX and are subject to the policies set out in Section 13.XX of this Plan
- Volume 2 Amending Volume 2, Section 13 "Site Specific Policies" by adding a location map for
   5 Uplands Avenue and adding the following policies