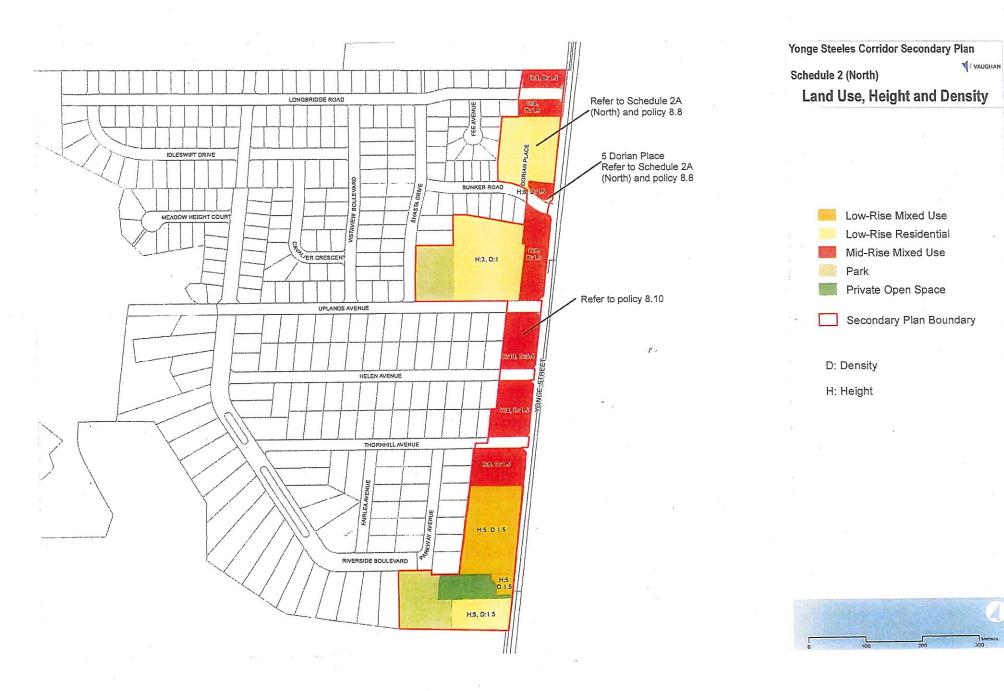

#### 8136-8188 Yonge Street

Amendments to Yonge Steeles Corridor Secondary Plan

- Amend Schedule 2 (North) Land Use, Height and Density (existing D 1.5, H 8)
  - D 3.4, H 10 (no change to Mid-Rise Mixed-Use designation)
- New 8.10 Special Provisions for 8136-8188 Yonge Street added
  - 8.10 Special Provisions for 8136-8188 Yonge Street
- a) For the purposes of the permitted Floor Space Index for the development located on the lands at 8136-8188 Yonge Street, the net developable area for 8136-8188 Yonge Street shall also include the land area of 5 Uplands Avenue
- b) The City's Urban Design Guidelines shall apply to the development of the subject lands
- c) Based on the policies of the Planning Act, R.S.O. 1990, c. P.13, dated March 26, 2019, prior to the implementation of the site-specific Zoning By-law, the requirements for a Section 37 Agreement and contribution calculation using a Base Density of 1.5 FSI shall be satisfied. This policy may be superseded subject to amendments to the Planning Act and Section 37 policies and associated updates to Official Plan policies