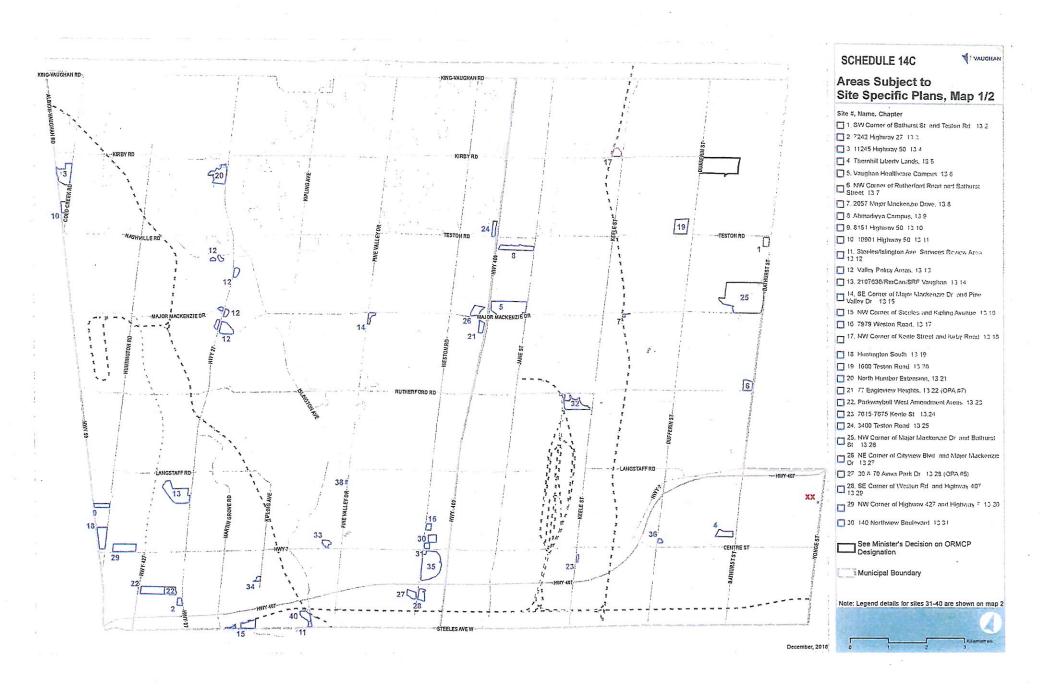

- [23] Project 8188 and the City have settled on policies for height, density and related requirements for the property. The Tribunal accepted the unchallenged affidavit of Mike Dror, Registered Professional Planner, in which he attests that the proposed modification satisfies the statutory tests and represents good planning. The Tribunal approved the VOP as modified affecting the property as set out in the Order below, without prejudice to other parties' appeals, and the continuance of Project 8188's party status.
- The Tribunal orders that the appeal by Project 8188 Yonge Street Inc. (**Appeal 157**) is allowed in part and that in accordance with the provisions of s. 17(50) of the Act, the City of Vaughan Official Plan (2010), including the Yonge Steeles Corridor Secondary Plan, as adopted by the City on September 7, 2010 subject to Council modifications on September 27, 2011, March 20, 2012 and April 17, 2012, and as modified and endorsed by the Regional Municipality of York on June 28, 2012, is modified as set out in Schedule 2 to this order and is approved as modified in respect of the lands subject to Appeal 157.

### 5 Uplands Avenue

- Volume 1 Schedule 14-C to add a Special Site Policy number for 5 Uplands Avenue on the schedule
- Volume 2 Section 13.1 "Areas Subject to Site-Specific Policies" to add the following statement:
  - o "The lands known as 5 Uplands Avenue are identified on Schedule 14-C as Item #XX and are subject to the policies set out in Section 13.XX of this Plan
- Volume 2 Amending Volume 2, Section 13 "Site Specific Policies" by adding a location map for
   5 Uplands Avenue and adding the following policies