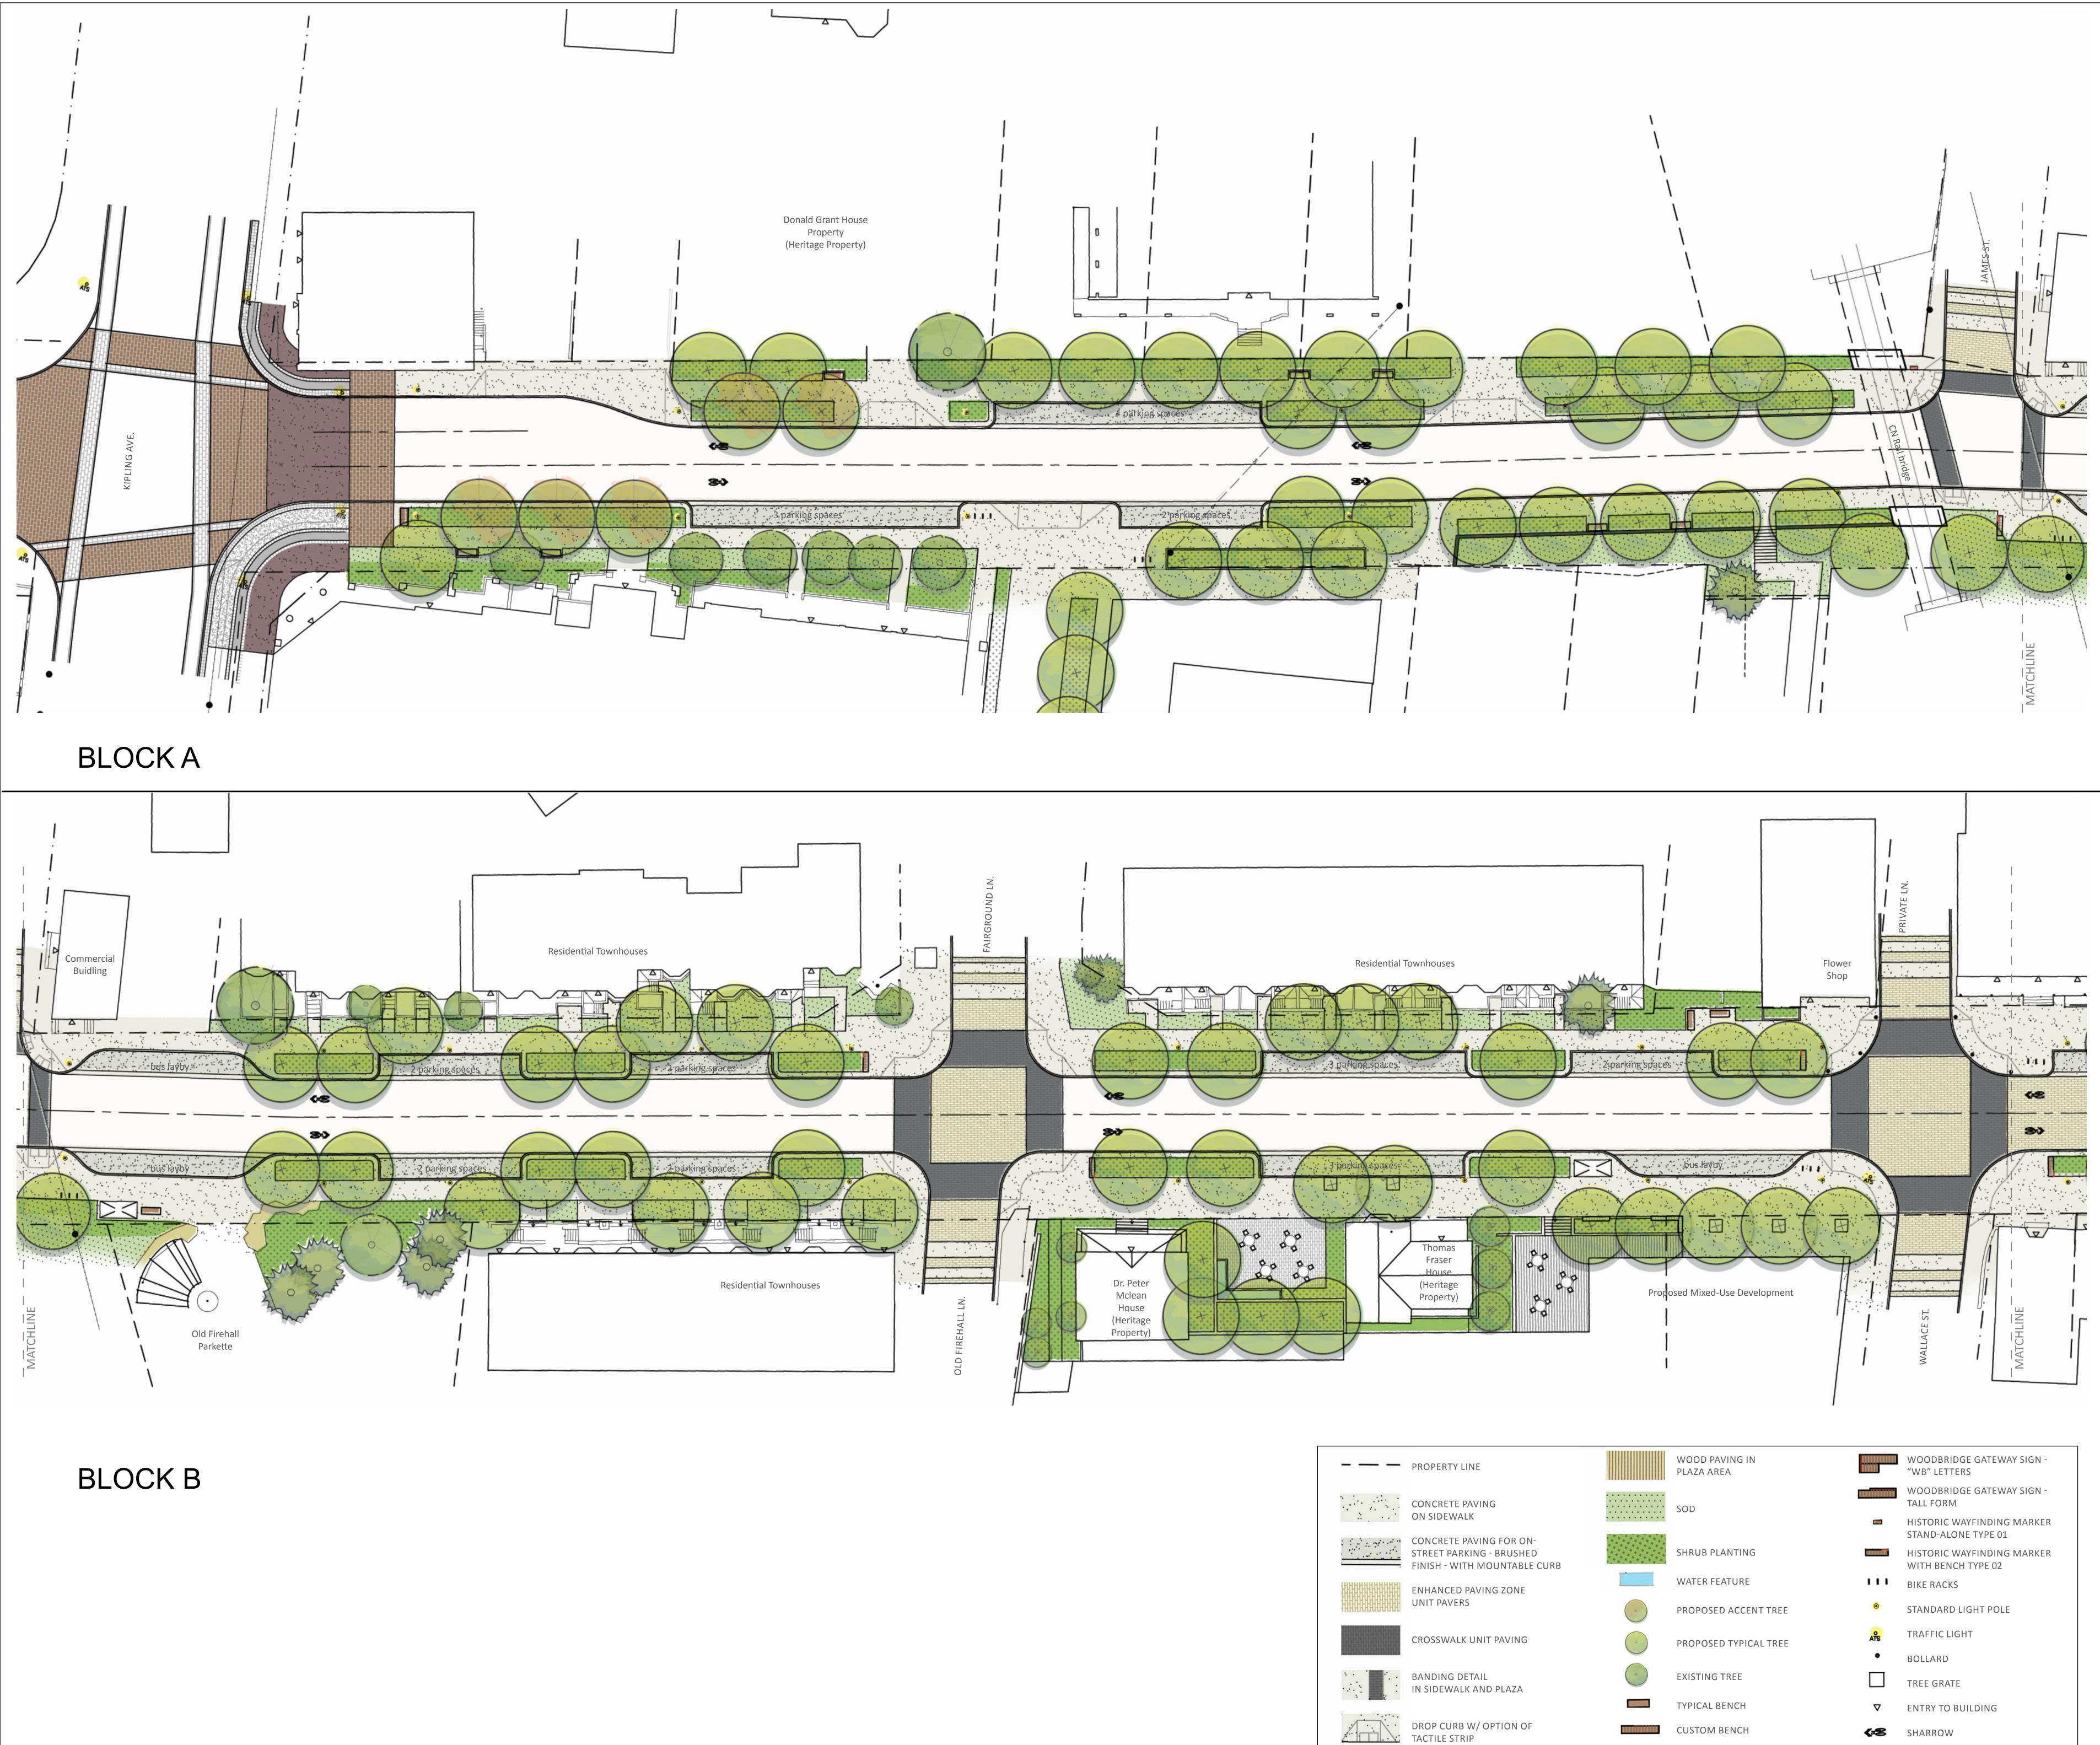

### WOODBRIDGE AVENUE STREETSCAPE

DRAWN: KG, MT PLOT DATE: October-14-2016 CHECKED:

L1.01

1 OF 3

| <br>PROPERTY LINE                                                                   |             | PF       |
|-------------------------------------------------------------------------------------|-------------|----------|
| CONCRETE PAVING<br>ON SIDEWALK                                                      | -           | PF       |
| CONCRETE PAVING FOR ON-<br>STREET PARKING - BRUSHED<br>FINISH - WITH MOUNTABLE CURB |             | Ε>       |
|                                                                                     |             | T١       |
| ENHANCED PAVING ZONE<br>UNIT PAVERS                                                 |             | Cl       |
| CROSSWALK UNIT PAVING                                                               |             | W<br>"V  |
|                                                                                     |             | W<br>TA  |
| BANDING DETAIL<br>IN SIDEWALK AND PLAZA                                             | (2007)      | HI<br>ST |
| DROP CURB W/ OPTION OF                                                              |             | HI<br>W  |
| TACTILE STRIP                                                                       |             | BI       |
| WOOD PAVING IN<br>PLAZA AREA                                                        | ۲           | ST       |
|                                                                                     | ATS         | ΤF       |
| <br>SOD                                                                             | •           | BC       |
|                                                                                     |             | TF       |
| SHRUB PLANTING                                                                      | $\nabla$    | E١       |
| WATER FEATURE                                                                       | <b>(</b> :8 | Sŀ       |