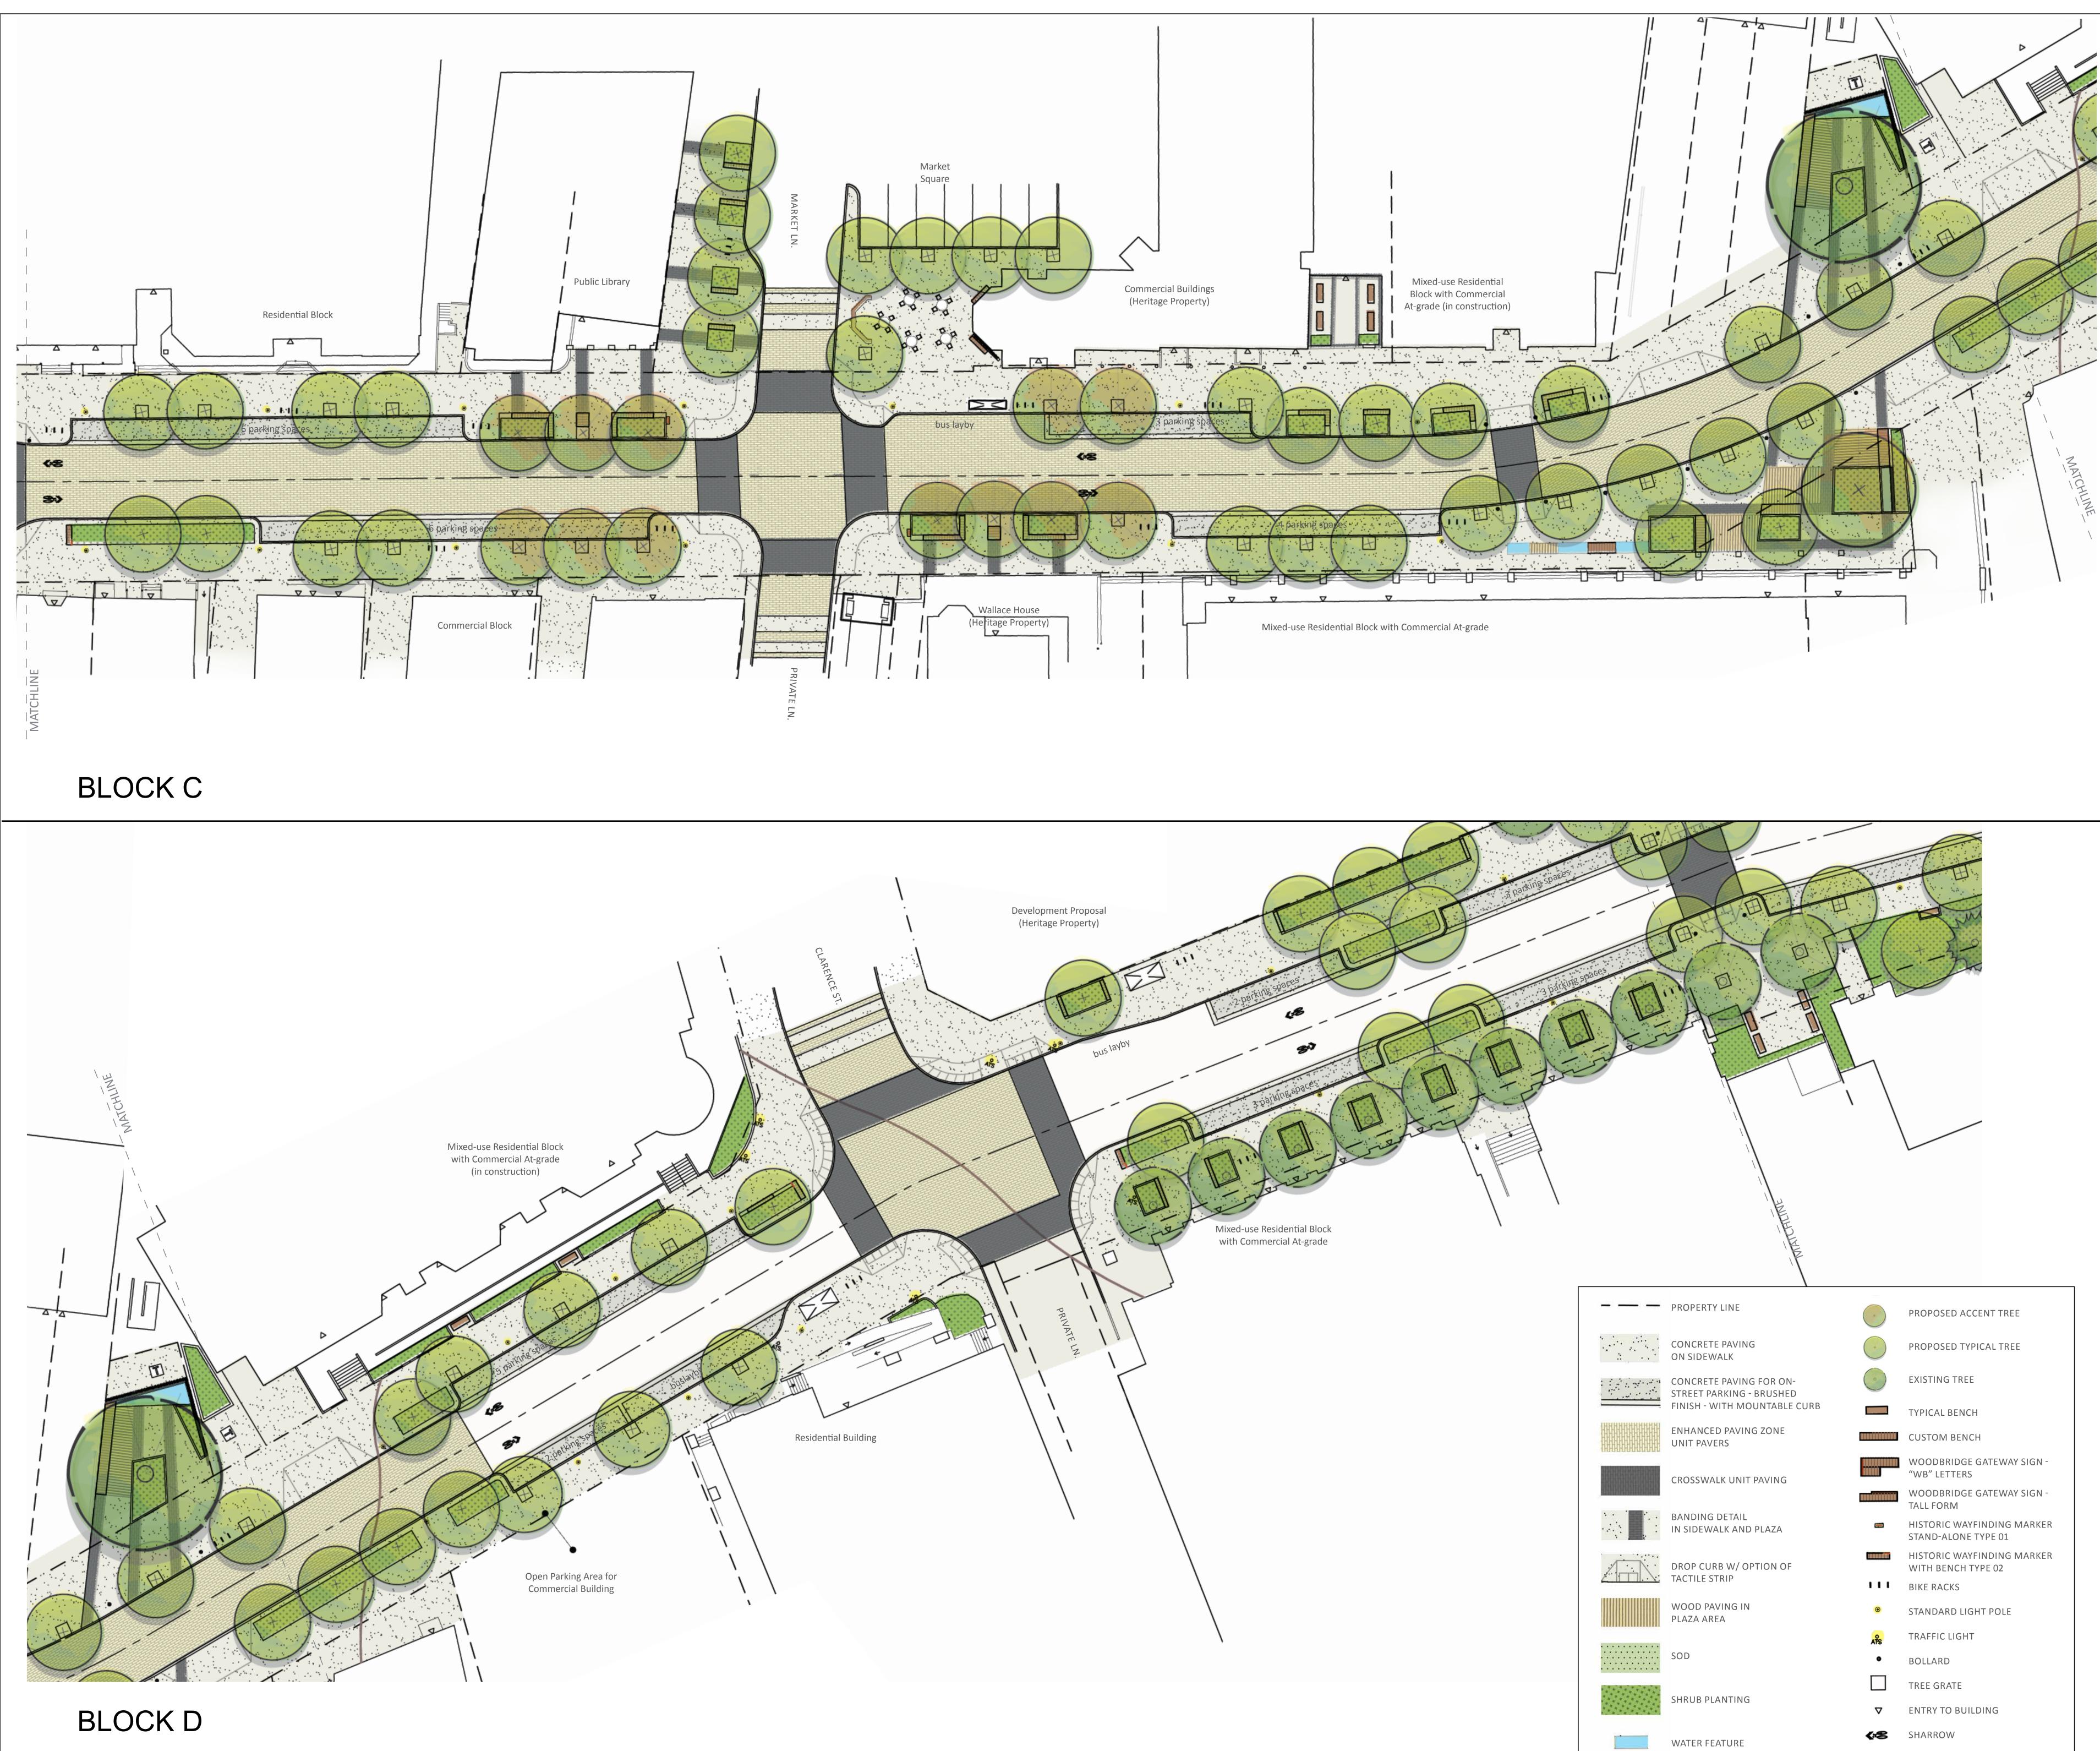

## WOODBRIDGE AVENUE STREETSCAPE

DRAWN: KG, MT PLOT DATE: October-14-2016

CHECKED:

L1.02

1 OF 3