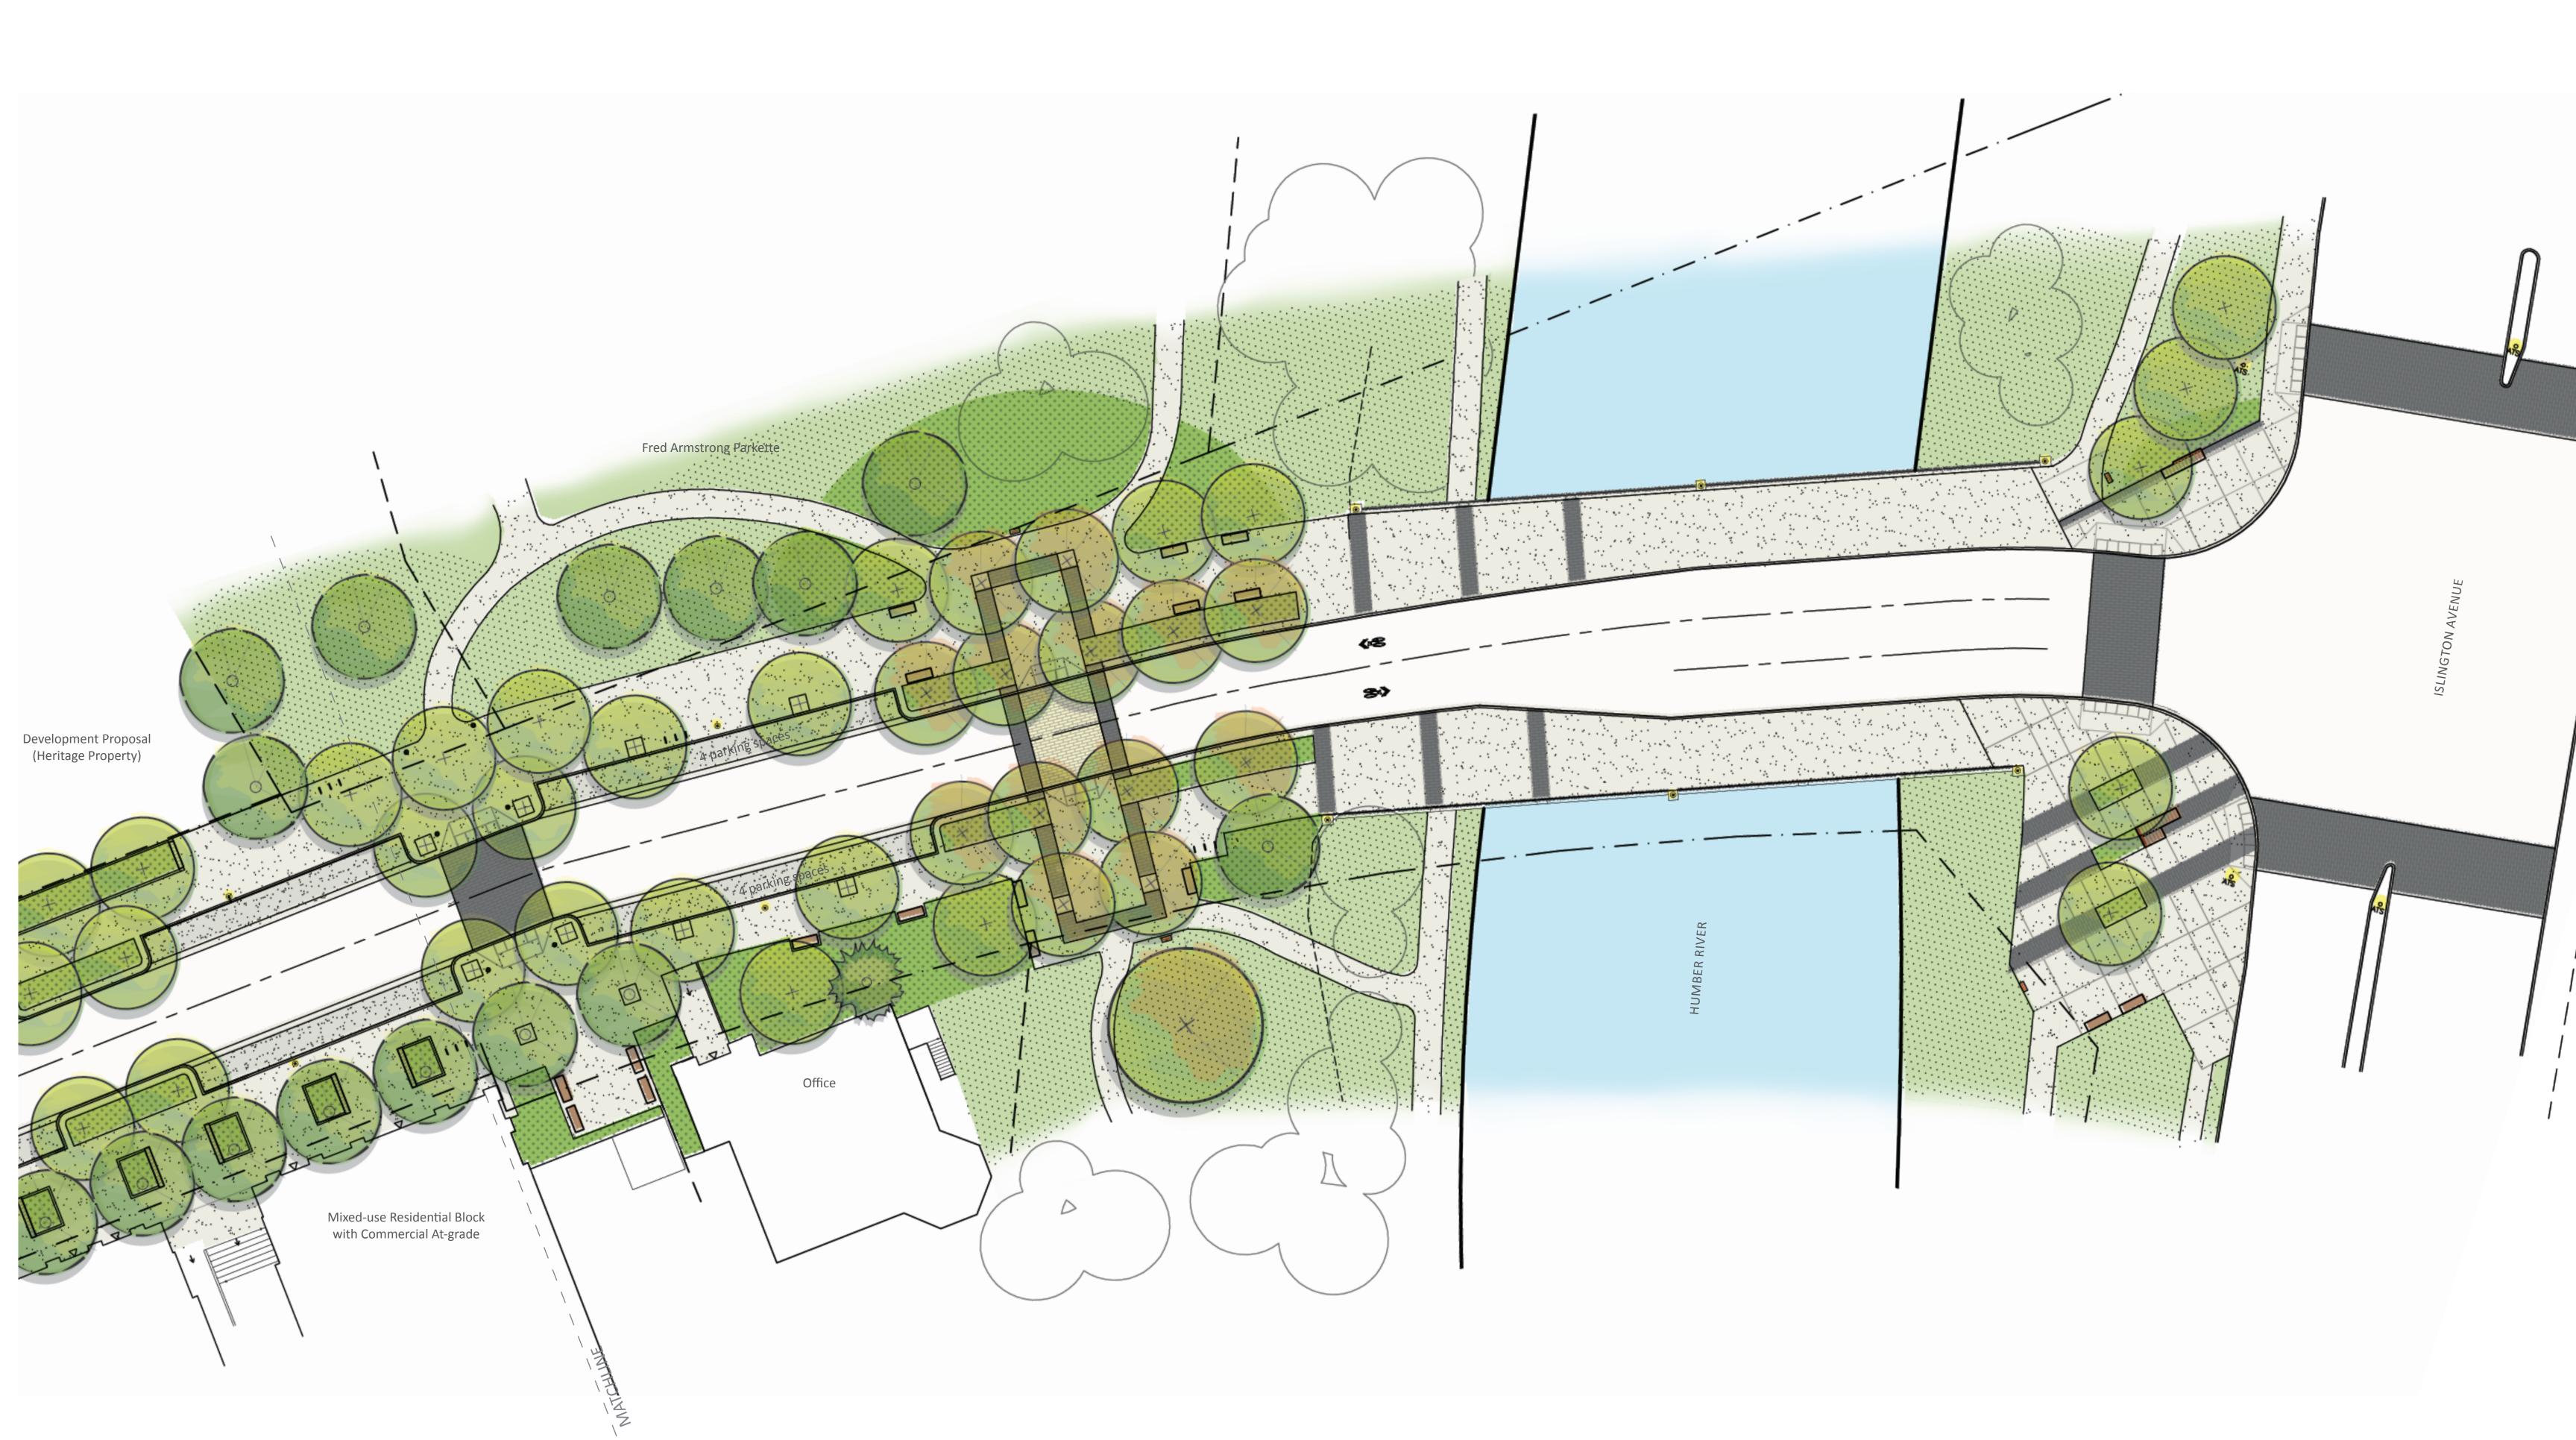

### WOODBRIDGE AVENUE STREETSCAPE

DRAWN: KG, MT PLOT DATE: October-14-2016 CHECKED:

L1.01

1 OF 3

| <br>PROPERTY LINE                                                                   |             | PF       |
|-------------------------------------------------------------------------------------|-------------|----------|
| CONCRETE PAVING<br>ON SIDEWALK                                                      | -           | PF       |
| CONCRETE PAVING FOR ON-<br>STREET PARKING - BRUSHED<br>FINISH - WITH MOUNTABLE CURB |             | Ε>       |
|                                                                                     |             | T١       |
| ENHANCED PAVING ZONE<br>UNIT PAVERS                                                 |             | Cl       |
| CROSSWALK UNIT PAVING                                                               |             | W<br>"V  |
|                                                                                     |             | W<br>TA  |
| BANDING DETAIL<br>IN SIDEWALK AND PLAZA                                             | (2007)      | HI<br>ST |
| DROP CURB W/ OPTION OF                                                              |             | HI<br>W  |
| TACTILE STRIP                                                                       |             | BI       |
| WOOD PAVING IN<br>PLAZA AREA                                                        | ۲           | ST       |
|                                                                                     | ATS         | ΤF       |
| <br>SOD                                                                             | •           | BC       |
|                                                                                     |             | TF       |
| SHRUB PLANTING                                                                      | $\nabla$    | E١       |
| WATER FEATURE                                                                       | <b>(</b> :8 | Sŀ       |

## WOODBRIDGE AVENUE STREETSCAPE

DRAWN: KG, MT PLOT DATE: October-14-2016

CHECKED:

L1.02

1 OF 3

# **BLOCK E**

|  | PROPERTY LINE                                       | ×           | PROPOSED ACCENT                       |
|--|-----------------------------------------------------|-------------|---------------------------------------|
|  | CONCRETE PAVING<br>ON SIDEWALK                      | •           | PROPOSED TYPICAL                      |
|  | CONCRETE PAVING FOR ON-<br>STREET PARKING - BRUSHED |             | EXISTING TREE                         |
|  | FINISH - WITH MOUNTABLE CURB                        |             | TYPICAL BENCH                         |
|  | ENHANCED PAVING ZONE<br>UNIT PAVERS                 |             | CUSTOM BENCH                          |
|  | CROSSWALK UNIT PAVING                               |             | WOODBRIDGE GAT<br>"WB" LETTERS        |
|  |                                                     |             | WOODBRIDGE GAT                        |
|  | BANDING DETAIL<br>IN SIDEWALK AND PLAZA             | 6000        | HISTORIC WAYFIND<br>STAND-ALONE TYPE  |
|  | DROP CURB W/ OPTION OF                              |             | HISTORIC WAYFIND<br>WITH BENCH TYPE ( |
|  | TACTILE STRIP                                       | 111         | BIKE RACKS                            |
|  | WOOD PAVING IN<br>PLAZA AREA                        | ۲           | STANDARD LIGHT P                      |
|  |                                                     | ATS         | TRAFFIC LIGHT                         |
|  | SOD                                                 | •           | BOLLARD                               |
|  |                                                     |             | TREE GRATE                            |
|  | SHRUB PLANTING                                      | $\nabla$    | ENTRY TO BUILDING                     |
|  | WATER FEATURE                                       | <b>(</b> :8 | SHARROW                               |
|  |                                                     |             |                                       |

BIKE RACKS STANDARD LIGHT POLE

ENTRY TO BUILDING

BUILDING Bridges ISSUED FOR:

VAUGHAN