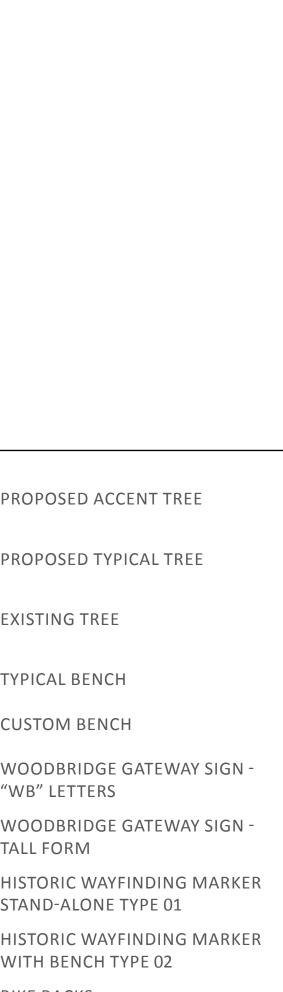

| SHRUB PLANTING       |
|----------------------|
| WATER FEATURE        |
| PROPOSED ACCENT TRE  |
| PROPOSED TYPICAL TRE |
| EXISTING TREE        |
| TYPICAL BENCH        |

DIALOG

VAUGHAN BUILDING BRIDGES

### WOODBRIDGE AVENUE STREETSCAPE

DRAWN: KG, MT PLOT DATE: October-14-2016 CHECKED:

L1.01

1 OF 3

| <br>PROPERTY LINE                                                                   |             | PF       |
|-------------------------------------------------------------------------------------|-------------|----------|
| CONCRETE PAVING<br>ON SIDEWALK                                                      | -           | PF       |
| CONCRETE PAVING FOR ON-<br>STREET PARKING - BRUSHED<br>FINISH - WITH MOUNTABLE CURB |             | Ε>       |
|                                                                                     |             | T١       |
| ENHANCED PAVING ZONE<br>UNIT PAVERS                                                 |             | Cl       |
| CROSSWALK UNIT PAVING                                                               |             | W<br>"V  |
|                                                                                     |             | W<br>TA  |
| BANDING DETAIL<br>IN SIDEWALK AND PLAZA                                             | (2007)      | HI<br>ST |
| DROP CURB W/ OPTION OF                                                              |             | HI<br>W  |
| TACTILE STRIP                                                                       |             | BI       |
| WOOD PAVING IN<br>PLAZA AREA                                                        | ۲           | ST       |
|                                                                                     | ATS         | ΤF       |
| <br>SOD                                                                             | •           | BC       |
|                                                                                     |             | TF       |
| SHRUB PLANTING                                                                      | $\nabla$    | E١       |
| WATER FEATURE                                                                       | <b>(</b> :8 | Sŀ       |

# **BLOCK E**

|  | PROPERTY LINE                                       | ×           | PROPOSED ACCENT                       |
|--|-----------------------------------------------------|-------------|---------------------------------------|
|  | CONCRETE PAVING<br>ON SIDEWALK                      | •           | PROPOSED TYPICAL                      |
|  | CONCRETE PAVING FOR ON-<br>STREET PARKING - BRUSHED |             | EXISTING TREE                         |
|  | FINISH - WITH MOUNTABLE CURB                        |             | TYPICAL BENCH                         |
|  | ENHANCED PAVING ZONE<br>UNIT PAVERS                 |             | CUSTOM BENCH                          |
|  | CROSSWALK UNIT PAVING                               |             | WOODBRIDGE GAT<br>"WB" LETTERS        |
|  |                                                     |             | WOODBRIDGE GAT                        |
|  | BANDING DETAIL<br>IN SIDEWALK AND PLAZA             | 6000        | HISTORIC WAYFIND<br>STAND-ALONE TYPE  |
|  | DROP CURB W/ OPTION OF                              |             | HISTORIC WAYFIND<br>WITH BENCH TYPE ( |
|  | TACTILE STRIP                                       | 111         | BIKE RACKS                            |
|  | WOOD PAVING IN<br>PLAZA AREA                        | ۲           | STANDARD LIGHT P                      |
|  |                                                     | ATS         | TRAFFIC LIGHT                         |
|  | SOD                                                 | •           | BOLLARD                               |
|  |                                                     |             | TREE GRATE                            |
|  | SHRUB PLANTING                                      | $\nabla$    | ENTRY TO BUILDING                     |
|  | WATER FEATURE                                       | <b>(</b> :8 | SHARROW                               |
|  |                                                     |             |                                       |