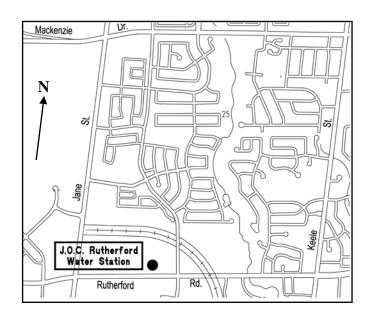

#### <u>Central Filling Stations</u> <u>RUTHERFORD RD + MELVILLE AVE:</u>

2800 Rutherford Road, enter via the driveway just west of Melville Avenue