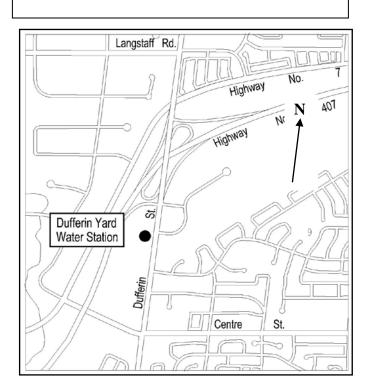

# East Filling Station DUFFERIN ST + HWY 407:

8040 Dufferin Street, located on the west side of Dufferin, just south of Highway 407, in front of our Winter Maintenance Yard