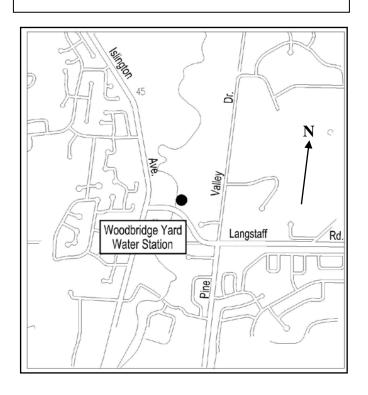

### West Filling Station

#### **LANGSTAFF AVE + PINEVALLEY DR:**

4630 Langstaff Road, (City's Works Yard), north side of Langstaff Road and the station is located on the west side of the building