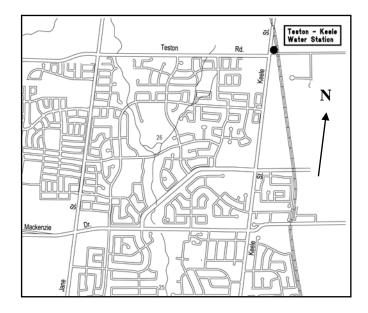

## North Filling Stations: TESTON + KEELE:

2100 Teston Road, on the east side of Keele Street, just north of Teston Road