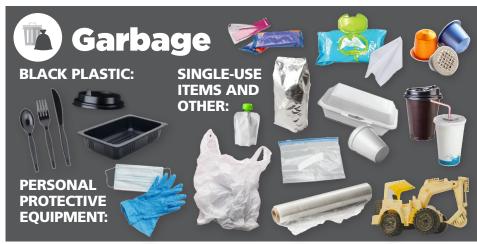

### **Broken glass and** other sharp objects

must be safely packaged and labelled.

Masks, wipes and gloves **BELONG IN THE GARBAGE**, **not** the blue box.