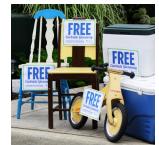

### Curbside **Giveaway Days**

Place your gently used goods at the curb for others to take.

Visit vaughan.ca/waste to learn more and download a 'FREE' sign to put on your items. Use #VaughanCurbGiveaway to share your finds on social media.

### **2022 Dates:** May 28 - 29

## June 25 - 26

Limit of 3 items

**Extra items?** Use garbage tags for more than 3 items,

to a maximum of 13 items.

Each bulky item counts towards the 3-item limit.