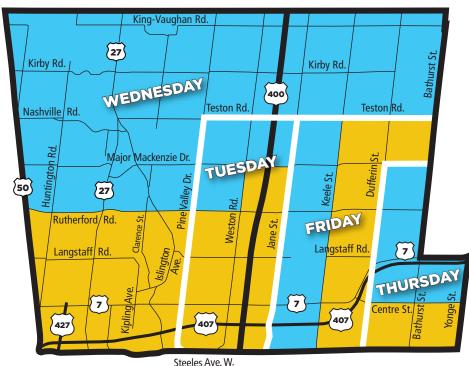

## **Waste Collection Map**

|     |    | 1        |   |
|-----|----|----------|---|
| 100 | e. | <b>T</b> |   |
|     |    |          |   |
|     |    |          |   |
| 14  |    | Y        | 1 |

Garbage is collected every other week on the scheduled collection day.

## Sort it right! Reduce waste.

Garbage is collected every other week on the scheduled collection day. To determine your collection schedule:

- 1. Find where you live on the map.
- 2. Note your collection day and if you live in a blue zone or yellow zone.
- 3. Follow your colour throughout the calendar and use the symbols in the legend to determine what to set out at the curb.

To download a blue or yellow schedule, or look up your address, visit vaughan.ca/WasteCalendar

My zone is:

My collection day is:

**PAPER:** 

**PLASTICS:** 