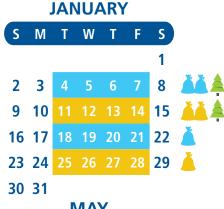

# **2022 Waste Collection Calendar**

UNLIMITED weekly blue box recycling and green bin organic collection.

| S  | Μ  | T  | W  | T  | F  | S  |                |
|----|----|----|----|----|----|----|----------------|
| 1  | 2  | 3  |    | 5  | 6  | 7  | 1000           |
| 8  | 9  | 10 | 11 | 12 | 13 | 14 | 1000           |
| 15 | 16 | 17 | 18 | 19 | 20 | 21 | 1000           |
| 22 | 23 | 24 | 25 | 26 | 27 | 28 | 1000           |
| 29 | 30 | 31 |    |    |    |    | <u>i</u> (9 (9 |
|    |    |    |    | 26 | 27 | 28 |                |

## Sort it right! Reduce waste.

Garbage is collected every other week on the scheduled collection day. To determine your collection schedule:

- 1. Find where you live on the map.
- 2. Note your collection day and if you live in a blue zone or yellow zone.
- 3. Follow your colour throughout the calendar and use the symbols in the legend to determine what to set out at the curb.