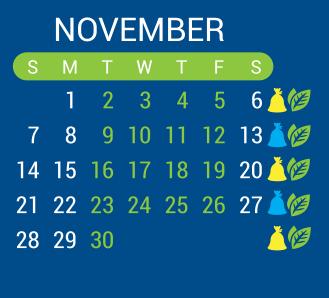

**Extra items?** Garbage is collected every other week, with a three-item limit. Garbage tags are required over three items, to a maximum 13 items.

**Leaf and yard waste** collection is weekly in the spring and fall, and twice per month in the summer.

Blue box recycling and green bin organics are collected every week.

Need to purchase garbage tags or exchange

a City of Vaughan blue box or green bin?

Visit vaughan.ca/ServiceVaughan

**REMEMBER:** It is the responsibility of all Vaughan residents and businesses to ensure that the community is kept clean - by putting trash where it belongs. Together, let's reduce litter and waste in parks, neighbourhoods and on roadways.

Scheduled garbage and/or leaf and yard waste collection

and yard waste

collection

**Double-up days:** Dispose of up to six items

Collection moved

one day later

Blue box recycling and green bin organics are collected every week