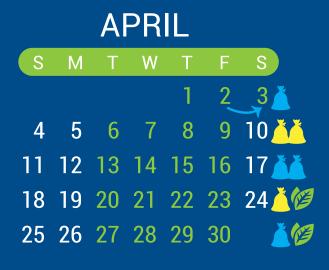

Scheduled garbage and/or leaf and yard waste collection

and yard waste

collection

**Double-up days:** Dispose of up to six items

Collection moved

one day later

Blue box recycling and green bin organics are collected every week