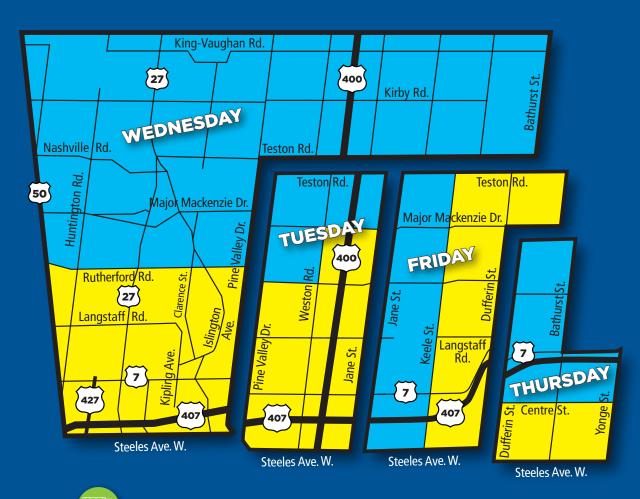

### **WASTE AND RECYCLING COLLECTION MAP**

Refer to the map to determine your collection day and colour zone, or view your schedule online at vaughan.ca/waste.

Follow the corresponding colour/day throughout the calendar.