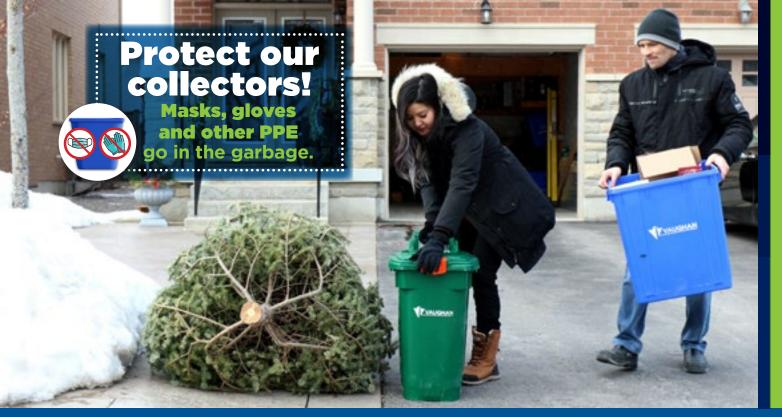

**Christmas Tree** Collection Waste Reduction Week

Set out by 7a.m.

vaughan.ca/waste **69000**