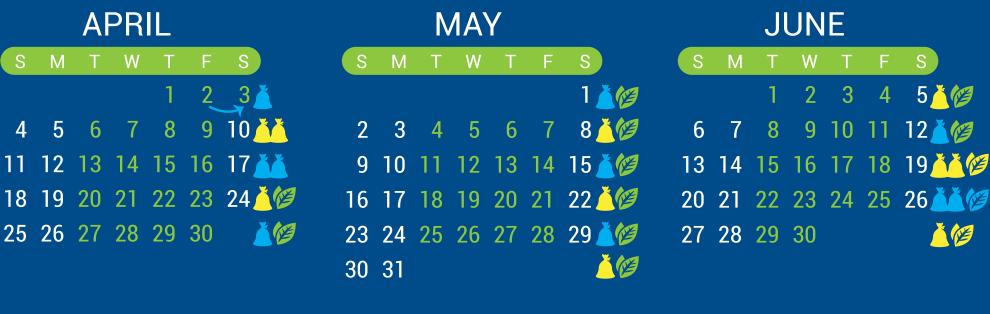

**Extra items?** Garbage is collected every other week, with a three-item limit. Garbage tags are required over three items, to a maximum 13 items.

**Leaf and yard waste** collection is weekly in the spring and fall, and twice per month in the summer.

Blue box recycling and green bin organics are collected every week.

Need to purchase garbage tags or exchange

a City of Vaughan blue box or green bin?

Visit vaughan.ca/ServiceVaughan

**REMEMBER:** It is the responsibility of all Vaughan residents and businesses to ensure that the community is kept clean - by putting trash where it belongs. Together, let's reduce litter and waste in parks, neighbourhoods and on roadways.

Scheduled garbage and/or leaf and yard waste collection

and yard waste

collection

**Double-up days:** Dispose of up to six items

Collection moved

one day later

Blue box recycling and green bin organics are collected every week