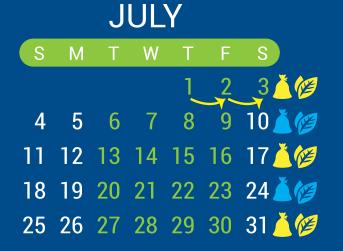

**Extra items?** Garbage is collected every other week, with a three-item limit. Garbage tags are required over three items, to a maximum 13 items.

**Leaf and yard waste** collection is weekly in the spring and fall, and twice per month in the summer.

Blue box recycling and green bin organics are collected every week.

Need to purchase garbage tags or exchange

a City of Vaughan blue box or green bin?

Visit vaughan.ca/ServiceVaughan

**REMEMBER:** It is the responsibility of all Vaughan residents and businesses to ensure that the community is kept clean - by putting trash where it belongs. Together, let's reduce litter and waste in parks, neighbourhoods and on roadways.

Scheduled garbage and/or leaf and yard waste collection

and yard waste

collection

**Double-up days:** Dispose of up to six items

Collection moved

one day later

Blue box recycling and green bin organics are collected every week