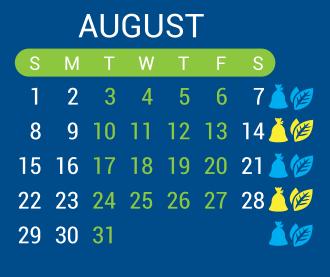

**Extra items?** Garbage is collected every other week, with a three-item limit. Garbage tags are required over three items, to a maximum 13 items.

**Leaf and yard waste** collection is weekly in the spring and fall, and twice per month in the summer.

Blue box recycling and green bin organics are collected every week.

Need to purchase garbage tags or exchange

a City of Vaughan blue box or green bin?

Visit vaughan.ca/ServiceVaughan

**REMEMBER:** It is the responsibility of all Vaughan residents and businesses to ensure that the community is kept clean - by putting trash where it belongs. Together, let's reduce litter and waste in parks, neighbourhoods and on roadways.

Scheduled garbage and/or leaf and yard waste collection

and yard waste

collection

**Double-up days:** Dispose of up to six items

Collection moved

one day later

Blue box recycling and green bin organics are collected every week