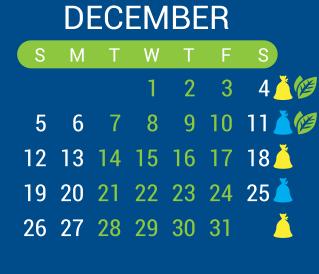

**Extra items?** Garbage is collected every other week, with a three-item limit. Garbage tags are required over three items, to a maximum 13 items.

**Leaf and yard waste** collection is weekly in the spring and fall, and twice per month in the summer.

Blue box recycling and green bin organics are collected every week.

Need to purchase garbage tags or exchange

a City of Vaughan blue box or green bin?

Visit vaughan.ca/ServiceVaughan

**REMEMBER:** It is the responsibility of all Vaughan residents and businesses to ensure that the community is kept clean - by putting trash where it belongs. Together, let's reduce litter and waste in parks, neighbourhoods and on roadways.

Scheduled garbage and/or leaf and yard waste collection

and yard waste

collection

**Double-up days:** Dispose of up to six items

Collection moved

one day later

Blue box recycling and green bin organics are collected every week