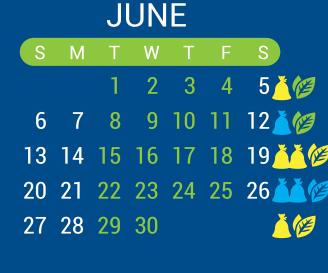

**Extra items?** Garbage is collected every other week, with a three-item limit. Garbage tags are required over three items, to a maximum 13 items.

**Leaf and yard waste** collection is weekly in the spring and fall, and twice per month in the summer.

Blue box recycling and green bin organics are collected every week.

Need to purchase garbage tags or exchange

a City of Vaughan blue box or green bin?

Visit vaughan.ca/ServiceVaughan

**REMEMBER:** It is the responsibility of all Vaughan residents and businesses to ensure that the community is kept clean - by putting trash where it belongs. Together, let's reduce litter and waste in parks, neighbourhoods and on roadways.

Scheduled garbage and/or leaf and yard waste collection

and yard waste

collection

**Double-up days:** Dispose of up to six items

Collection moved

one day later

Blue box recycling and green bin organics are collected every week