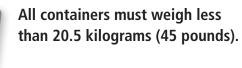

#### Choose the right bins!

Blue boxes for recycling; black/grey bins for garbage.

Blue boxes and garbage bins must be less than 121 litres (32 gallons).

No attached lids or wheels.