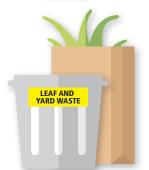

Blue box recycling and green bin organics are collected every week.

Need to purchase garbage tags or exchange

a City of Vaughan blue box or green bin?

Visit vaughan.ca/ServiceVaughan

**REMEMBER:** It is the responsibility of all Vaughan residents and businesses to ensure that the community is kept clean - by putting trash where it belongs. Together, let's reduce litter and waste in parks, neighbourhoods and on roadways.

#### **Don't overfill** your bins!

Help keep recycling in your blue box on windy days. Leave 7.5 centimetres (3 inches) at the top of your blue box to prevent litter.