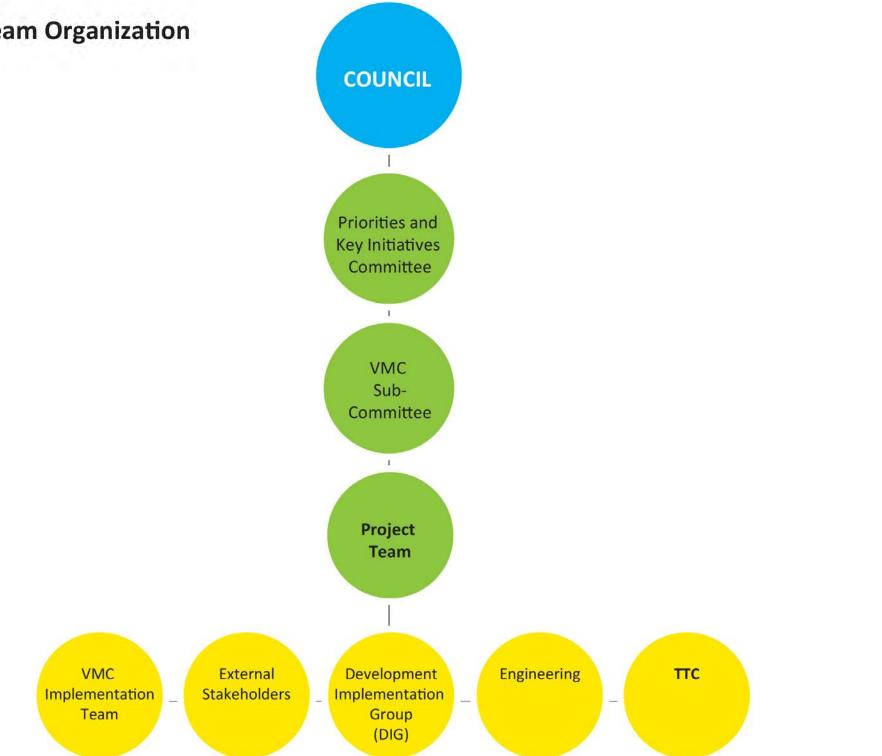

# VMC Refresh GOVERNANCE

April 16, 2015

## VMC Project Team Organization

current



# Combining "top-down" and "bottom-up" innovation

Defining roles and ways of working Defining decision lines and commitments Defining key responsibilities Making decisions on budgets Orchestrating, balancing and prioritizing activities across Commissions Establishing management routines regarding communications and decisions

COUNCIL

Leadership Team

Project Management Team City of Vaughan

### **Pillars of Leadership**



| COUNCIL | Leadership Team | Project Management Team |  |  |
|---------|-----------------|-------------------------|--|--|
|         |                 |                         |  |  |



### City of Vaughan



| VMC IMPLEMENTATION PLAN                                                                                                             |