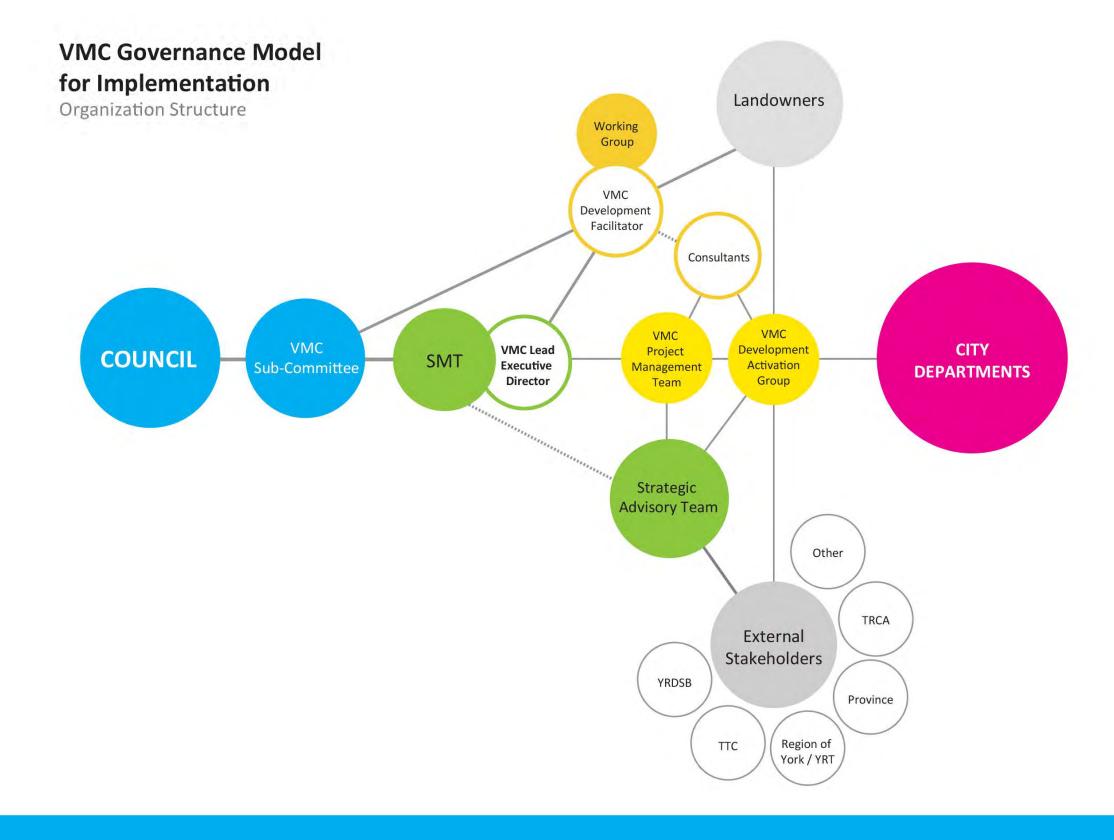

# VMC Refresh GOVERNANCE

April 16, 2015

## VMC Project Team Organization

current



# Combining "top-down" and "bottom-up" innovation

Defining roles and ways of working Defining decision lines and commitments Defining key responsibilities Making decisions on budgets Orchestrating, balancing and prioritizing activities across Commissions Establishing management routines regarding communications and decisions

COUNCIL

Leadership Team

Project Management Team City of Vaughan

### **Pillars of Leadership**



| COUNCIL | Leadership Team | Project Management Team |  |  |
|---------|-----------------|-------------------------|--|--|
|         |                 |                         |  |  |



### City of Vaughan



| VMC IMPLEMENTATION PLAN                                                                                                             |                      |                         |              |              |                                 |                 |