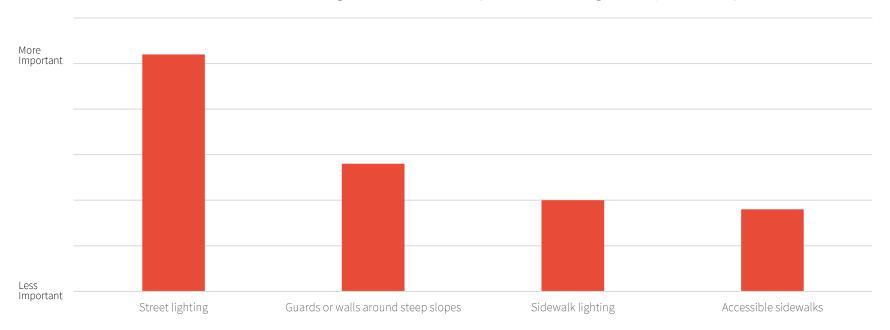

Which of the following measures of safety and well-being are important to you?

Which of the following types of lighting are important to include in the street design?

How important are the following plant characteristics to you?