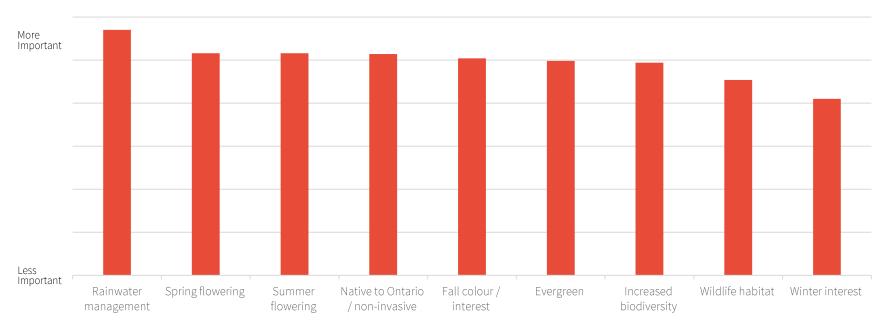

Which of the following measures of safety and well-being are important to you?

Which of the following types of lighting are important to include in the street design?

How important are the following plant characteristics to you?