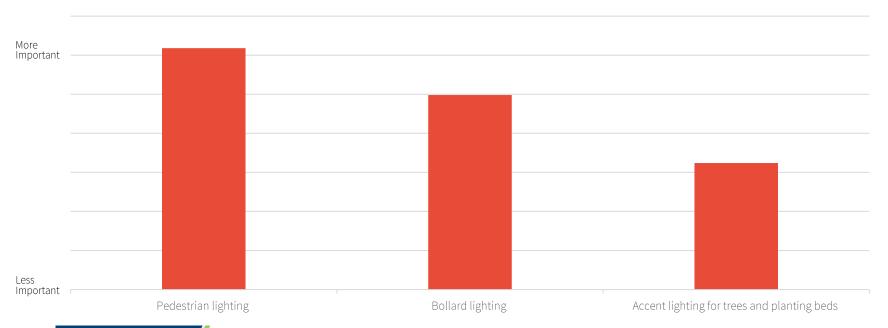

Which of the following measures of safety and well-being are important to you?

Which of the following types of lighting are important to include in the street design?

How important are the following plant characteristics to you?