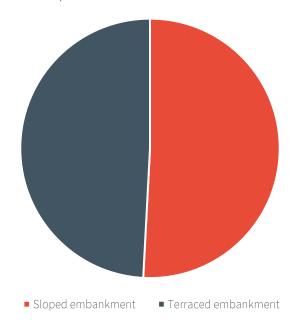

#### Q: Other important features

Would you prefer a sloped embankment, or a terraced embankment?

What types of finish would you prefer for retaining walls adjacent to residential streets?

How important are the following street furniture options to you?