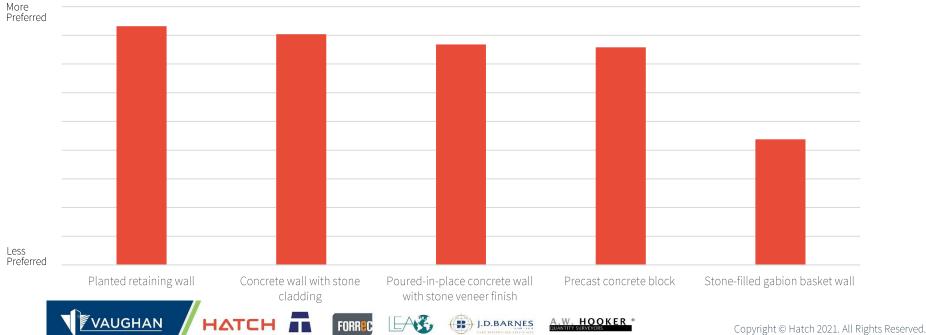

#### Q: Other important features

Would you prefer a sloped embankment, or a terraced embankment?

What types of finish would you prefer for retaining walls adjacent to residential streets?

How important are the following street furniture options to you?