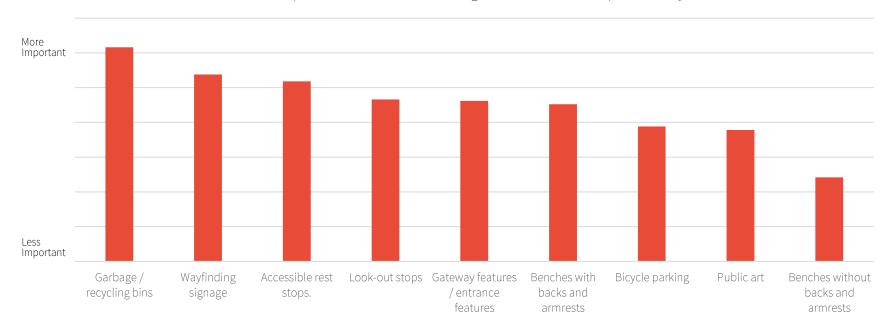

#### Q: Other important features

Would you prefer a sloped embankment, or a terraced embankment?

What types of finish would you prefer for retaining walls adjacent to residential streets?

How important are the following street furniture options to you?