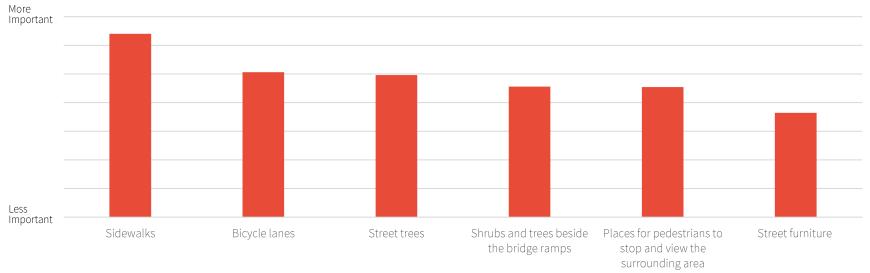

#### Q: Other important features

Would you prefer a sloped embankment, or a terraced embankment?

What types of finish would you prefer for retaining walls adjacent to residential streets?

How important are the following street furniture options to you?