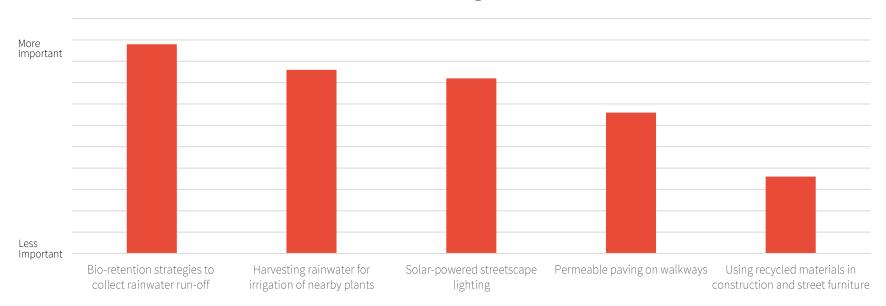

Which of the following sustainability initiatives would you like to have included in the design?