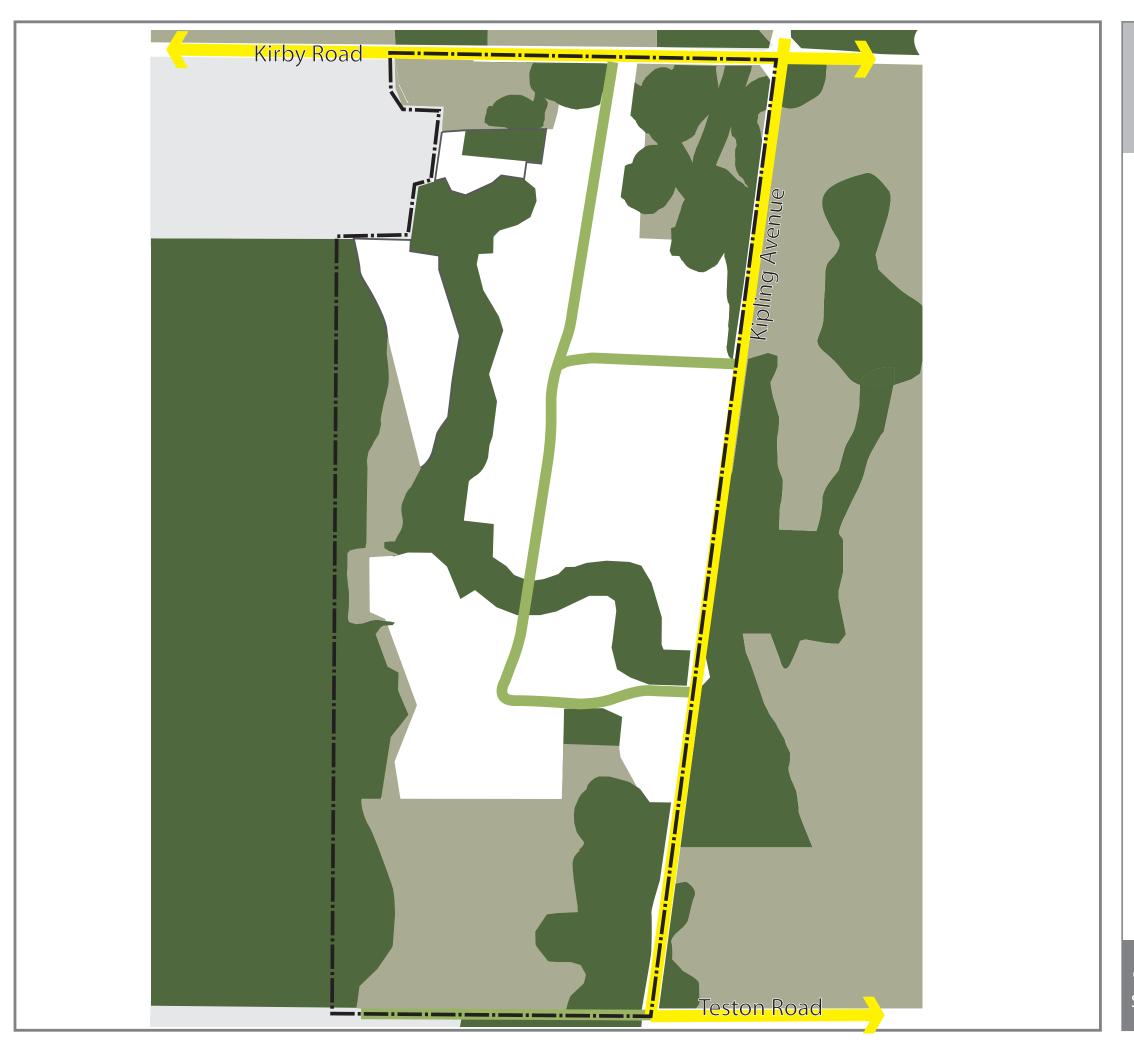

## SCHEDULE D3 **Streets Kipling Avenue Community**

Minor Arterial Road (35 m)

Minor Collector Road (26 m)

Local Road

Secondary Plan Area Boundary

Natural Areas

Agricultural