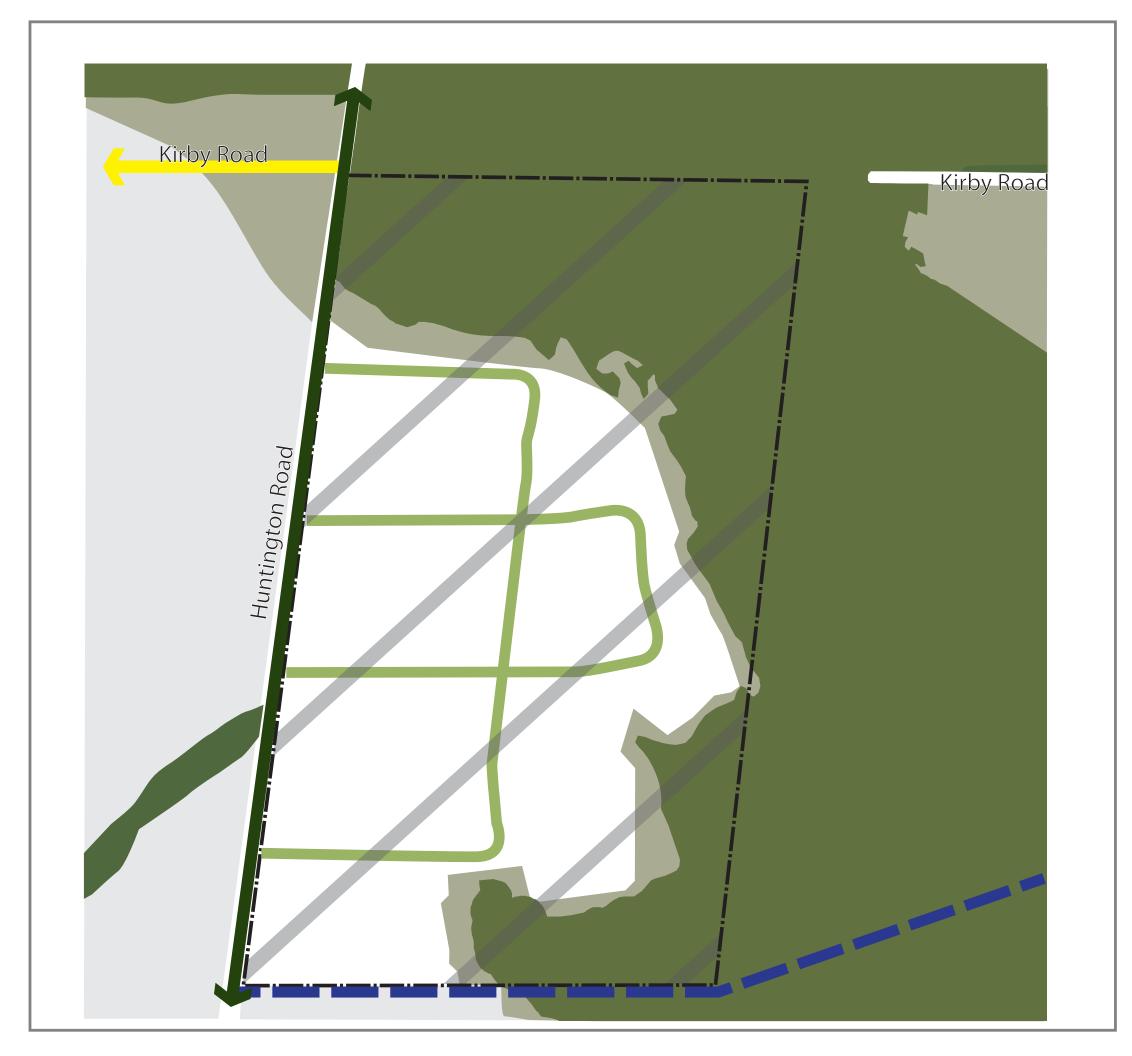

## SCHEDULE D2 Streets Huntington Road Community Minor Arterial Road (35 m) Major Collector Road (30 m) Minor Collector Road (26 m) Local Road Secondary Plan Area Boundary GTA West Transportation Corridor Protection Area Boundary GTA West Transportation Corridor Protection Area

Natural Areas Agricultural