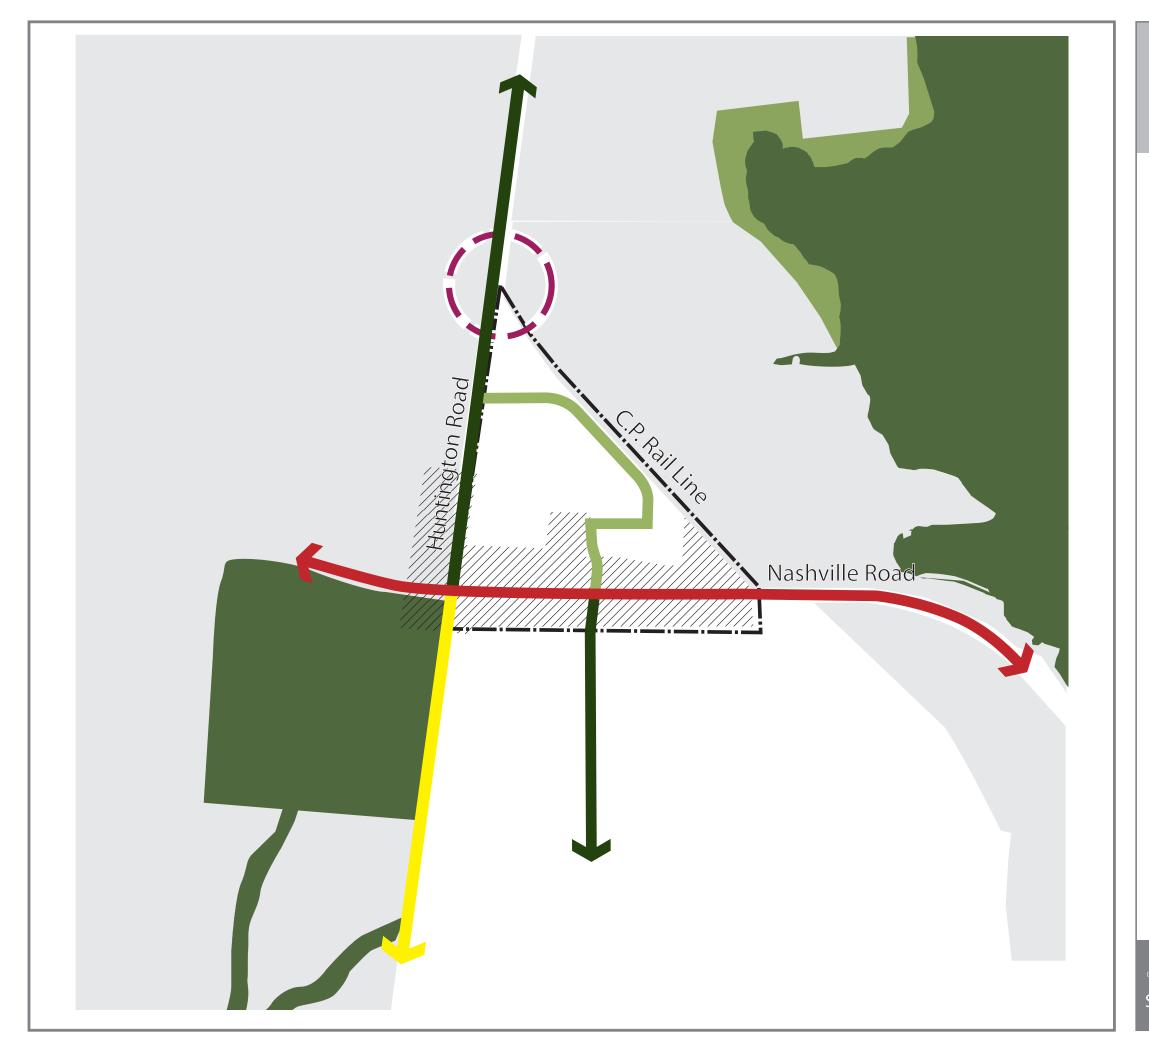

## SCHEDULE D1 Streets Village of Nashville

Major Arterial Road (Regional)

Minor Arterial Road (35 m)

Major Collector Road (30 m)

Minor Collector Road (26 m)

Local Road

Railway Crossing Improvements

Secondary Plan Area Boundary

Natural Areas

Agricultural

Lands Subject to KN Heritage Conservation

District Plan