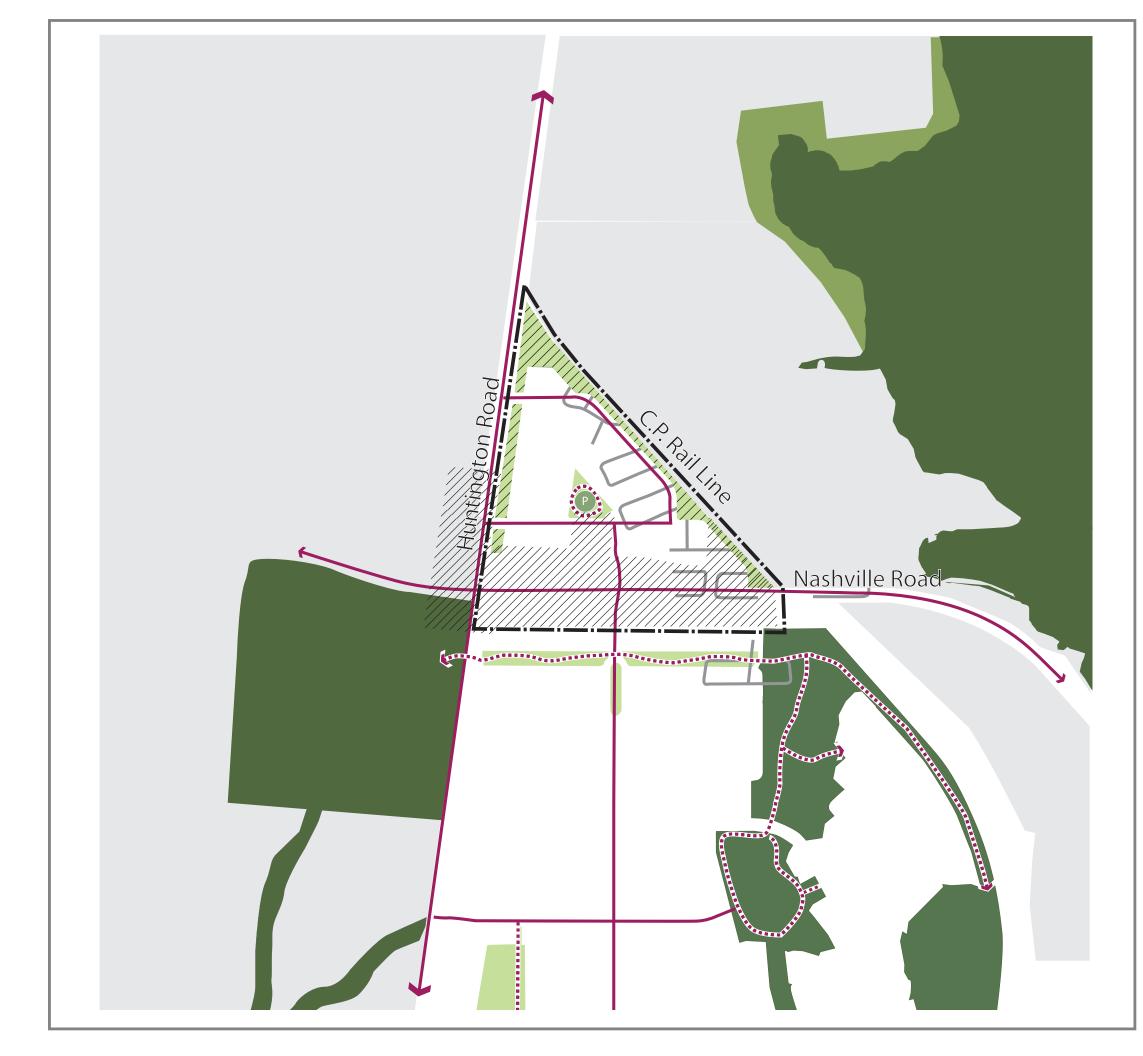

## SCHEDULE C1 **Trails & Parks** Village of Nashville

Off-Street Trails **On-Street Trails** Parkette Trails & Connections Secondary Plan Area Boundary Natural Areas Agricultural Lands Subject to KN Heritage Conservation District Plan