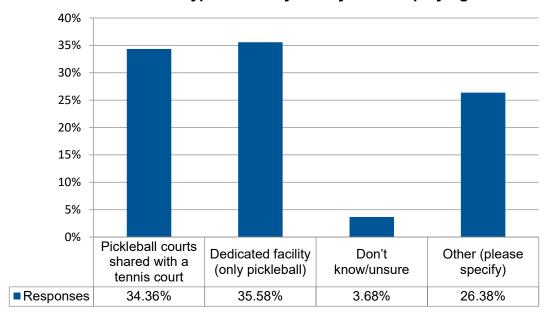

## Q6. Do you bring your own portable net to play pickleball?

Q7. What type of facility have you been playing in?

Q8. Where do you regularly play pickleball? Please select up to three answers.

Q10. When do you normally play pickleball? Select all that apply.