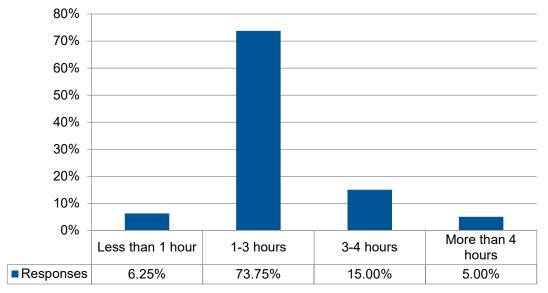

Q11. How much time do you regularly spend at a pickleball facility in one visit (from arrival to departure)?

Q12. Who/where do you play pickleball with? Please select all that apply.

Q13. Are you a member of an official pickleball player's club?