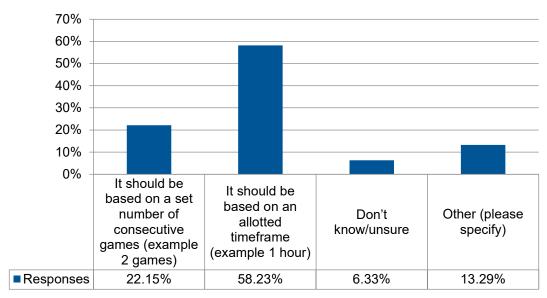

Q18. If dedicated pickleball times were to be established, on what timeframe should it be considered?

Q19. If dedicated pickleball times were to be established, what time of day is preferred on a weekday? Please select up to two answers.