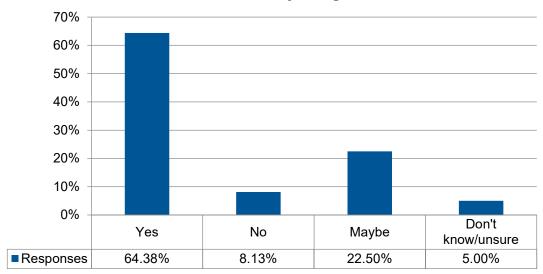

Q15. If there was an official Vaughan Pickleball League, operated by the City of Vaughan, would you be interested in joining?

Q17. For open play, how long should both tennis and pickleball players be allotted for gameplay before giving up the court?