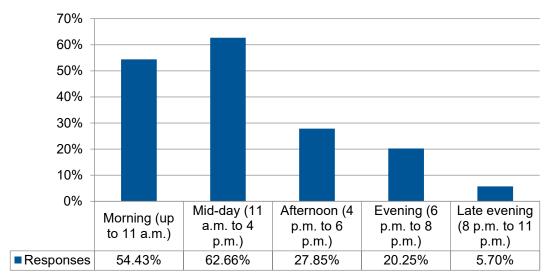

Q18. If dedicated pickleball times were to be established, on what timeframe should it be considered?

Q19. If dedicated pickleball times were to be established, what time of day is preferred on a weekday? Please select up to two answers.