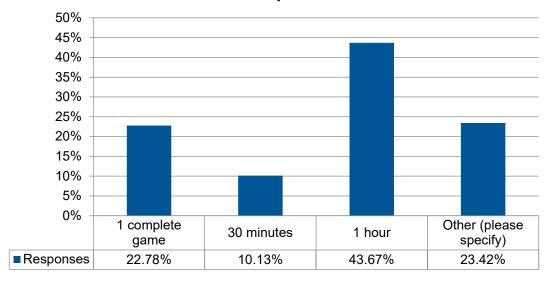

Q15. If there was an official Vaughan Pickleball League, operated by the City of Vaughan, would you be interested in joining?

Q17. For open play, how long should both tennis and pickleball players be allotted for gameplay before giving up the court?