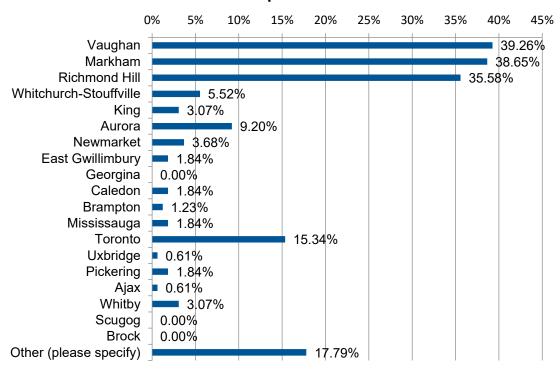

## Q6. Do you bring your own portable net to play pickleball?

Q7. What type of facility have you been playing in?

Q8. Where do you regularly play pickleball? Please select up to three answers.

Q10. When do you normally play pickleball? Select all that apply.