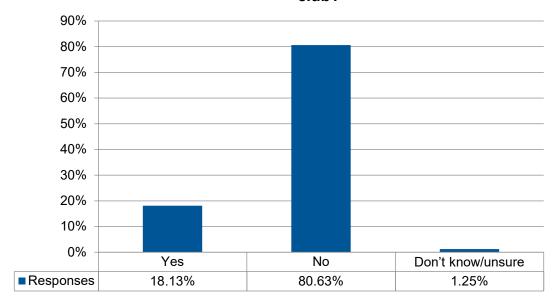

Q11. How much time do you regularly spend at a pickleball facility in one visit (from arrival to departure)?

Q12. Who/where do you play pickleball with? Please select all that apply.

Q13. Are you a member of an official pickleball player's club?