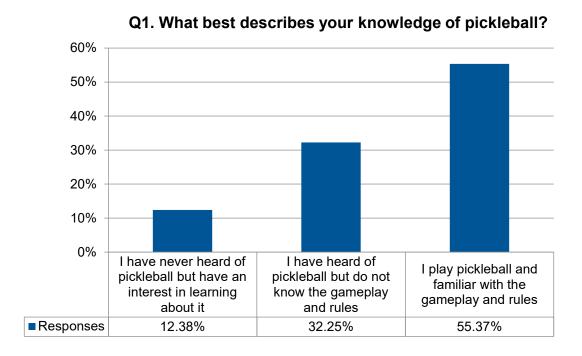

## Online Survey Results

Those survey respondents who indicated they play pickleball and are familiar with the gameplay and rules continued to question two; the remaining respondents were skipped ahead to question 23 of the survey.