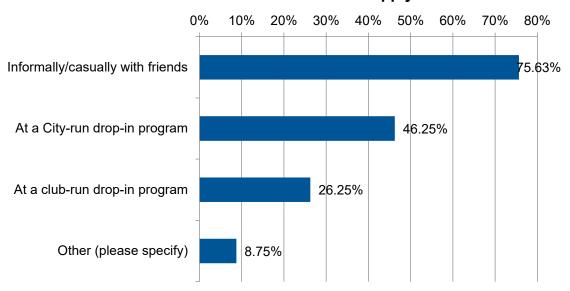

Q11. How much time do you regularly spend at a pickleball facility in one visit (from arrival to departure)?

Q12. Who/where do you play pickleball with? Please select all that apply.

Q13. Are you a member of an official pickleball player's club?