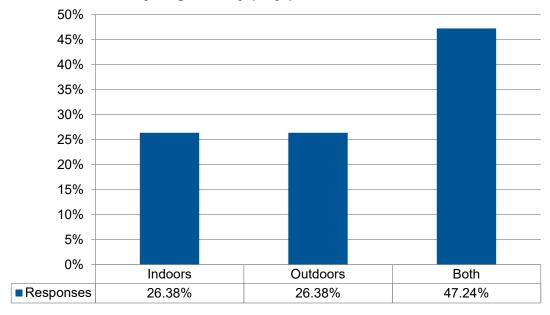

Q3. How often do you play pickleball?

Q4. Do you generally play pickleball indoors or outdoors?