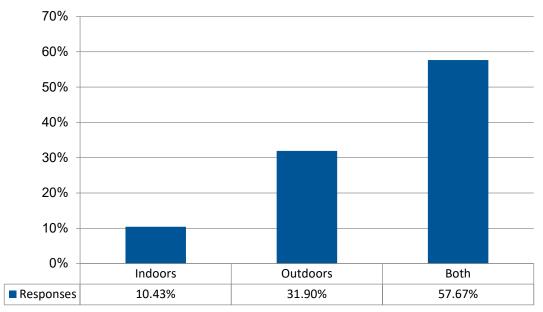

## Pickleball Study

## Online Survey Results



Those survey respondents who indicated they play pickleball and are familiar with the gameplay and rules continued to question two; the remaining respondents were skipped ahead to question 23 of the survey.



Q3. How often do you play pickleball?



Q4. Do you generally play pickleball indoors or outdoors?



## Q5. Do you prefer to play pickleball indoors or outdoors?



## Q6. Do you bring your own portable net to play pickleball?



Q7. What type of facility have you been playing in?



Q8. Where do you regularly play pickleball? Please select up to three answers.



Q10. When do you normally play pickleball? Select all that apply.



Q11. How much time do you regularly spend at a pickleball facility in one visit (from arrival to departure)?



Q12. Who/where do you play pickleball with? Please select all that apply.



Q13. Are you a member of an official pickleball player's club?



Q15. If there was an official Vaughan Pickleball League, operated by the City of Vaughan, would you be interested in joining?



Q17. For open play, how long should both tennis and pickleball players be allotted for gameplay before giving up the court?



Q18. If dedicate