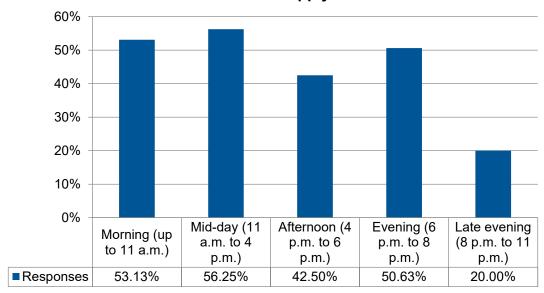

## Q6. Do you bring your own portable net to play pickleball?

Q7. What type of facility have you been playing in?

Q8. Where do you regularly play pickleball? Please select up to three answers.

Q10. When do you normally play pickleball? Select all that apply.