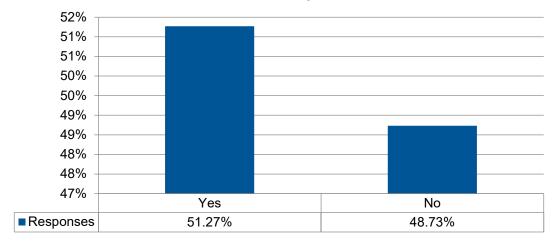

Q15. If there was an official Vaughan Pickleball League, operated by the City of Vaughan, would you be interested in joining?

Q17. For open play, how long should both tennis and pickleball players be allotted for gameplay before giving up the court?