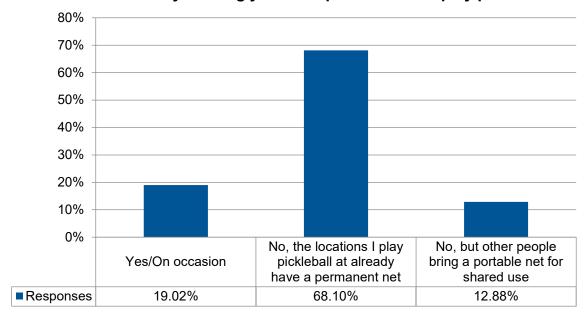

## Q6. Do you bring your own portable net to play pickleball?

Q7. What type of facility have you been playing in?

Q8. Where do you regularly play pickleball? Please select up to three answers.

Q10. When do you normally play pickleball? Select all that apply.