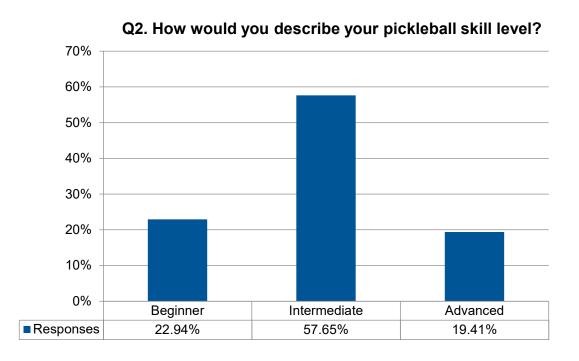

## Online Survey Results

Those survey respondents who indicated they play pickleball and are familiar with the gameplay and rules continued to question two; the remaining respondents were skipped ahead to question 23 of the survey.