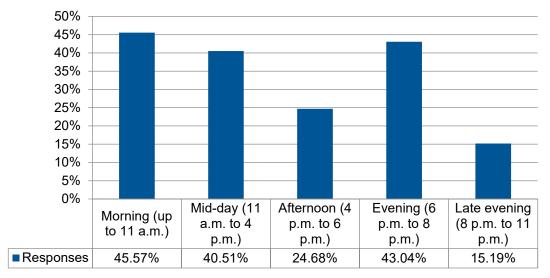

Q18. If dedicated pickleball times were to be established, on what timeframe should it be considered?

Q19. If dedicated pickleball times were to be established, what time of day is preferred on a weekday? Please select up to two answers.