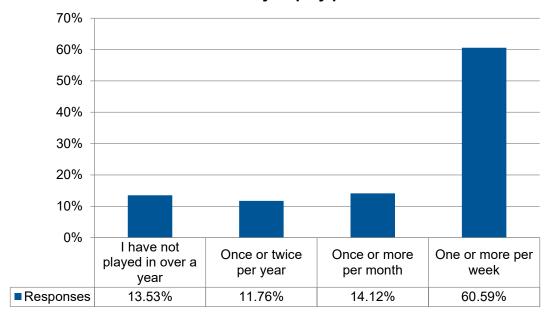

Q3. How often do you play pickleball?

Q4. Do you generally play pickleball indoors or outdoors?