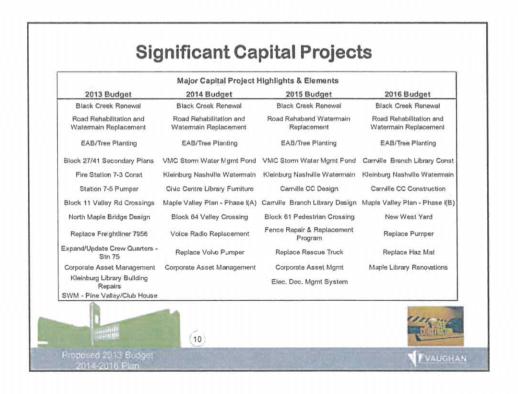

### 2013 Capital Budget and 2014-2016 Plan

The Proposed 2013 Capital Budget totals \$57.80m and the 2014 to 2016 Capital Budget Plans total \$66.56m, 69.29m and \$105.20m, respectively. Each annual plan is funded from a variety of sources. Due to a few large growth projects and corporate initiatives, the Capital Budget Plan for 2014 to 2016 includes an unfunded balance. Staff will meet prior to next year's budget cycle to deal with the shortfall. Illustrated below are the Capital Budget and Plan funding sources and Capital Expenses by department.

### Proposed Capital Budget by Funding Source (\$m)

|                               | 2013  | 2014  | 2015  | 2016   |
|-------------------------------|-------|-------|-------|--------|
| Development Charges           | 22.34 | 28.26 | 33,19 | 70.41  |
| Infrastructure Reserves       | 9.35  | 7.95  | 6.28  | 7.05   |
| Gas Tax Reserve               | 6.03  | 7.28  | 7.28  | 6.57   |
| Transfer from Taxation        | 6.43  | 6,68  | 7.65  | 8.64   |
| Other Reserves                | 4.63  | 7.48  | 6.77  | 5.24   |
| Debenture Financing           | 9.02  | 8.91  | 8.14  | 7.30   |
| Total Proposed Capital Budget | 57.80 | 66.56 | 69.29 | 105.20 |

### Proposed Capital Budget by Department (\$m)

| _                                     | 2013  | 2014  | 2015  | 2016   |
|---------------------------------------|-------|-------|-------|--------|
| Engineering Services                  | 19.32 | 22.33 | 21.03 | 17.64  |
| Development Transportation Engineerin | 9.39  | 13.42 | 21.28 | 16.58  |
| Fire & Rescue Services                | 7.97  | 0.98  | 2.62  | 1.60   |
| Parks Development                     | 3.46  | 14.03 | 5.04  | 16.59  |
| Vaughan Libraries                     | 3.33  | 4.70  | 4.35  | 7.03   |
| Public Works                          | 2.81  | 4.21  | 3.75  | 7.98   |
| Fleet                                 | 2.67  | 1.77  | 0.44  | 0.30   |
| Building & Facilities                 | 2.36  | 1,11  | 4.64  | 34.21  |
| Development Planning                  | 2.13  | 0.20  | 0.20  | 0.13   |
| Policy Planning                       | 1.23  | -     | -     |        |
| Parks Operations                      | 1.13  | 1.53  | 2.09  | 1.19   |
| Information Technology Management     | 1.09  | 1.16  | 2.95  | 1.16   |
| Other Departments                     | 0.88  | 1.13  | 0.90  | 0.80   |
| Total Proposed Capital Budget         | 57.80 | 66.56 | 69,29 | 105.20 |