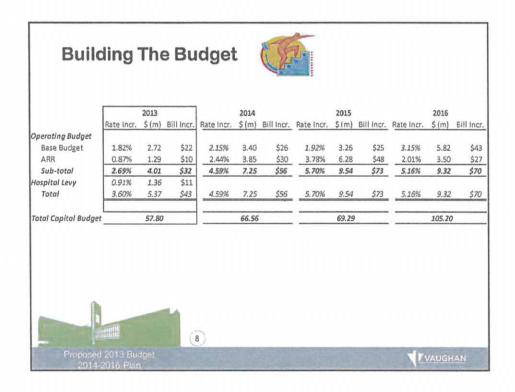

|                       |                     |       |             |                       |              |             |                                         |          |             | , ,        |        |            |
|-----------------------|---------------------|-------|-------------|-----------------------|--------------|-------------|-----------------------------------------|----------|-------------|------------|--------|------------|
|                       |                     | 2013  |             |                       | 2014         |             |                                         | 2015     |             |            | 2016   |            |
|                       | Rate Incr.          | \$(m) | Bill Incr.  | Rate Incr.            | \$(m)        | Bill Incr.  | Rate Incr.                              | \$ (m)   | Bill Incr.  | Rate Incr. | \$(m)  | Bill Incr. |
| Operating Budget      |                     |       | -           |                       |              |             | *************************************** | <u>.</u> |             |            |        |            |
| Base Budget           | 1.82%               | 2.72  | \$22        | 2.15%                 | 3.40         | \$26        | 1.92%                                   | 3.26     | \$25        | 3.15%      | 5.82   | \$43       |
| ARR                   | 0.87%               | 1.29  | \$10        | 2.44%                 | 3,85         | \$30        | 3.78%                                   | 6.28     | \$48        | 2.01%      | 3.50   | \$27       |
| Sub-total             | 2.69%               | 4.01  | \$32        | 4.59%                 | 7.25         | \$56        | 5.70%                                   | 9.54     | <i>\$73</i> | 5.16%      | 9.32   | \$70       |
| Hospital Levy         | 0.91%               | 1.36  | \$11        |                       |              |             | •                                       | 7 7 4    | <u> </u>    |            |        | 7          |
| To <b>tal</b>         | 3.60%               | 5,37  | \$43        | 4.59%                 | 7.25         | <i>\$56</i> | 5.70%                                   | 9.54     | \$73        | 5.16%      | 9,32   | \$70       |
| Takel Coulted Builton | A NEW YORK          |       | · Merchanya | a special conjust gen | thata laru i |             |                                         |          |             |            |        |            |
| Total Capital Budge   | r <u>is sin sin</u> | 57.80 |             |                       | 66.56        |             | SARWANI.                                | 69.29    |             |            | 105.20 |            |