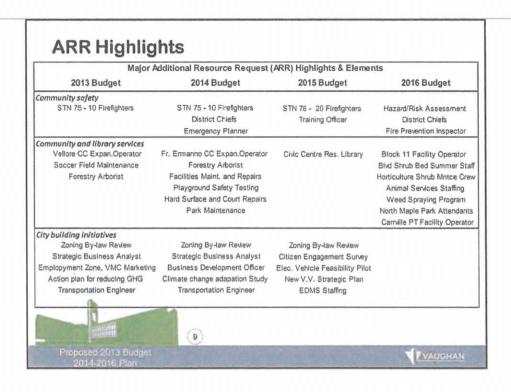

Note 1: The 2016 amount is negative due to the removal of one-time expense items.

Below are brief highlights associated with the above listed additional resource requests. A full listing of requests is provided as Attachment #2.

|                                                                                                                                                                                                                                        | Major Additional Resource Reque                                                                                                                                                                 | est (ARR) Highlights & Elements                                                                                                                          | VI 400000 44444                                                                                                                                                                                                                               |
|----------------------------------------------------------------------------------------------------------------------------------------------------------------------------------------------------------------------------------------|-------------------------------------------------------------------------------------------------------------------------------------------------------------------------------------------------|----------------------------------------------------------------------------------------------------------------------------------------------------------|-----------------------------------------------------------------------------------------------------------------------------------------------------------------------------------------------------------------------------------------------|
| 2013 Budget                                                                                                                                                                                                                            | / 2014 Budget                                                                                                                                                                                   | 2015 Budget                                                                                                                                              | 2016 Budget                                                                                                                                                                                                                                   |
| Community safety<br>STN 75 - 10 Firefighters                                                                                                                                                                                           | STN 75 - 10 Firefighters  District Chiafs  Emergency Planner                                                                                                                                    | STN 78 - 20 Firefighters<br>Training Officer                                                                                                             | Hazard/Risk Assessment<br>Olstrict Chiefs<br>Fire Prevention Inspector                                                                                                                                                                        |
| Community and library services Vellore Vill. CC Expansion Facility Operator Soccer Field Maintenance Forestry Arborist                                                                                                                 | Fr. Ermanno CC Expansion -Facility Operator Forestry Arborist Building and Facilities Maintenance and Repairs Playground Safety Surface Testing Hard Surface and Court Repairs Park Maintenance | Civic Centre Resource Library Operations                                                                                                                 | Block 11 Facility Operator Boulevard Shrub Bed Summer Student Position Horticulture Shrub Maintenance Crew Animal Services Staffing Non-selective Weed Spraying Program Avondale Park (North Maple) Attendants Carrville PT Facility Operator |
| City building initiatives  Zoning By-law Review  Strategic Planning Business Analyst  Employment Zone, VMC Marketing  Local action plan for reducing GHG emissions  Roads Labourer & Heavy Equipment Operator  Transportation Engineer | Zoning By-law Review Strategic Planning Business Analyst Business Development Officer Climate change adaptation research Transportation Engineer                                                | Zoning By-law Review On-Line Citizen Public Engagement Survey Electric Vehicle Feasibility Program Pilot New Vaughan Vision Strategic Plan EDMS Staffing |                                                                                                                                                                                                                                               |