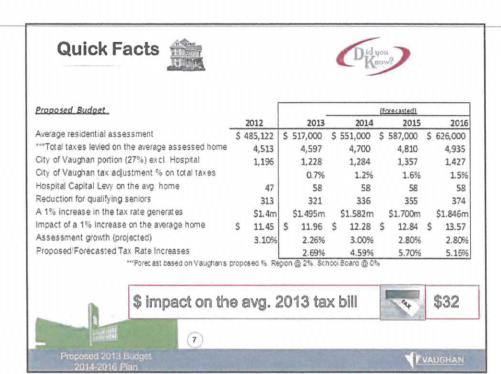

### Quick Facts

The following information is provided for quick reference to assist in providing the public and Council members with a context within which the Proposed 2013 Budget and 2014-2016 Plan was developed.

| Proposed Budget                                    | Proposed Budget |            |    |          |               | (F | orecasted) |    |          |
|----------------------------------------------------|-----------------|------------|----|----------|---------------|----|------------|----|----------|
|                                                    |                 | 2012       |    | 2013     | <br>2014      |    | 2015       |    | 2016     |
| Average residential assessment                     | \$ 4            | 185,122    | \$ | 517,000  | \$<br>551,000 | \$ | 587,000    | \$ | 626,000  |
| ***Total taxes levied on the average assessed home |                 | 4,513      |    | 4,597    | 4,700         |    | 4,810      |    | 4,935    |
| City of Vaughan portion (27%) excl. Hospital       |                 | 1,196      |    | 1,228    | 1,284         |    | 1,357      |    | 1,427    |
| City of Vaughan tax adjustment % on total taxes    |                 | ·          |    | 0.7%     | 1.2%          |    | 1.6%       |    | 1.5%     |
| Hospital Capital Levy on the avg. home             |                 | <b>4</b> 7 |    | 58       | 58            |    | 58         |    | 58       |
| Reduction for qualifying seniors                   |                 | 313        |    | 321      | 336           |    | 355        |    | 374      |
| A 1% increase in the tax rate generates            |                 | \$1.4m     |    | \$1.495m | \$1.582m      |    | \$1.700m   |    | \$1.846m |
| Impact of a 1% increase on the average home        | \$              | 11.45      | \$ | 11.96    | \$<br>12.28   | \$ | 12.84      | \$ | 13.57    |
| Assessment growth (projected)                      |                 | 3.10%      |    | 2.26%    | 3.00%         |    | 2.80%      | ·  | 2.80%    |
| Proposed/Forecasted Tax Rate Increases             |                 |            |    | 2.69%    | 4.59%         |    | 5.70%      |    | 5.16%    |

<sup>\*\*\*</sup>Forecast based on Vaughan's proposed %, Region @ 2%, School Board @ 0%