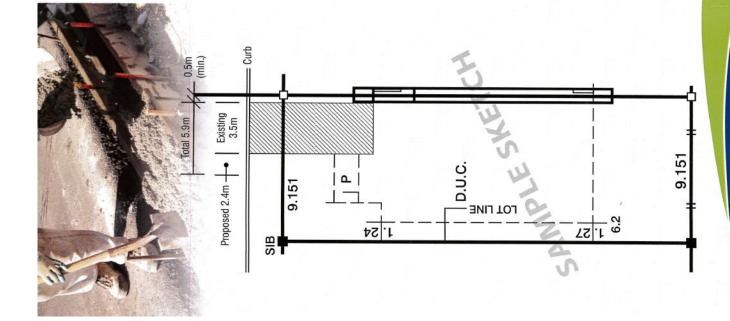

The application along with a copy of your survey/sketch showing the proposed and existing driveway must be mailed to, City of Vaughan, Service Application, 2800 Rutherford Road. Vaughan, ON. L4K 2NP. Click the link below for a sample sketch of what should be submitted along with your application. If you do not have a survey, please contact the City of Vaughan's Building Standards Department at 905-832-8510 and they can provide one to you.

Click this LINK or https://www.vaughan.ca/services/residential/transportation/roads/curb\_cuts\_and\_driveway\_widening/thumbnails/Curb%20Cut%20and%20Driveway%20Widening.pdf