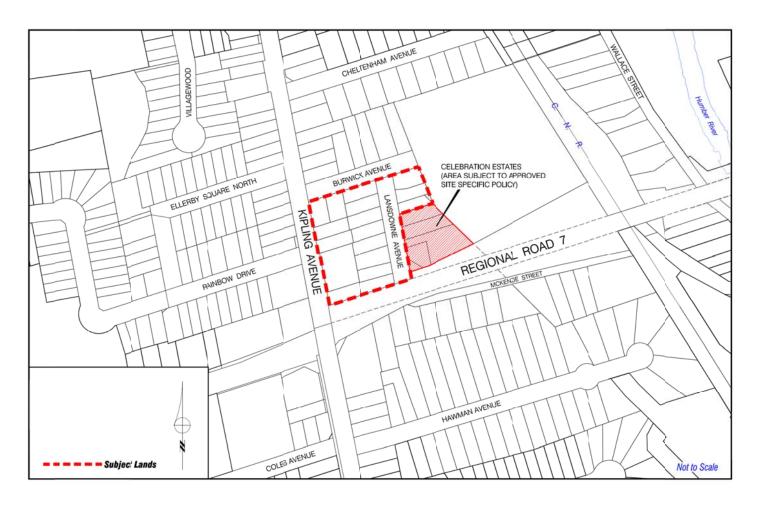

On **Thursday**, **May 5**, **2016**, the Policy Planning & Environmental Sustainability Department and the City's lead consultant, Meridian Planning Consultants Inc. will be hosting a Public Open House meeting in regard to the Kipling Avenue and Highway 7 Study. The lands subject to the study are located in the northeast quadrant of Kipling Avenue and Highway 7 intersection as shown on the attached Study Area Map.

## **Study Area Map**