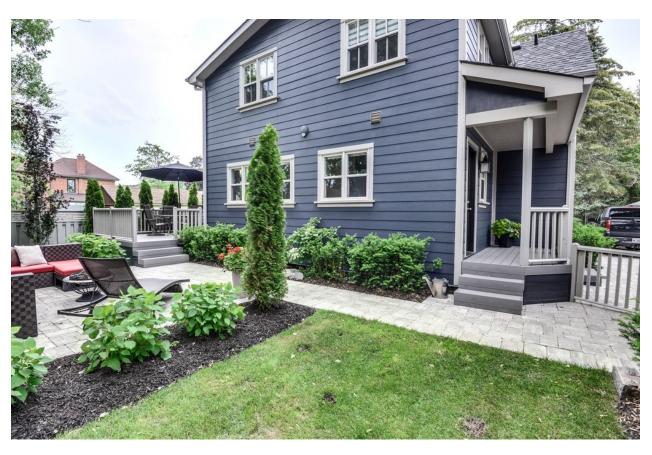

# **Background - Analysis and Options**

| Heritage Status | Designated Part V, Ontario Heritage Act, Kleinburg-Nashville Heritage Conservation District.                                                                                                                                                                                                                                                                                                                                                                                                                                                                                                                                                                                                                                                                                                                                                                  |  |  |  |
|-----------------|---------------------------------------------------------------------------------------------------------------------------------------------------------------------------------------------------------------------------------------------------------------------------------------------------------------------------------------------------------------------------------------------------------------------------------------------------------------------------------------------------------------------------------------------------------------------------------------------------------------------------------------------------------------------------------------------------------------------------------------------------------------------------------------------------------------------------------------------------------------|--|--|--|
| Proposal        | The subject property contains an existing Victorian building constructed circa 1900. The Kleinburg-Nashville inventory notes it to be a "puzzling structure" as it doesn't closely relate to precedent heritage style in Kleinburg.                                                                                                                                                                                                                                                                                                                                                                                                                                                                                                                                                                                                                           |  |  |  |
|                 | The applicant is proposing to remove the existing detached garage a construct a 1-storey addition on the right side of the house, a 2 sto addition on the left which will include parking facilities. All additions located towards the back of the property and connect to the building the rear of the property where a new addition was constructed in 20 At the front portion of the building, on the right side, the wall is be bumped out and relocated to allow for more floor space on the inter. The wall is being cut a few feet from the front elevation so as not disturb the original layout of the house. The same window will be us the relocated portion of the wall. Furthermore, this side of the how will be largely obstructed by a mature tree located in the front yard the house. Please see plans and photos attached to this report. |  |  |  |
|                 | The proposed additions are constructed in a similar Victorian style with a clapboard finish, matching gables, and traditional style garage doors. The windows are similar hung windows, but are 1over1 to contrast with the 2over2 of the main portion.                                                                                                                                                                                                                                                                                                                                                                                                                                                                                                                                                                                                       |  |  |  |
| Variances       | The applicant has submitted application A313/15 to the Committee of Adjustment. The Development Planning Department has recommended deferral until Heritage Vaughan has viewed the application. The Committee of Adjustment application is slated to be brought to the meeting of October 22, 2015.                                                                                                                                                                                                                                                                                                                                                                                                                                                                                                                                                           |  |  |  |
|                 | The following variances are proposed:                                                                                                                                                                                                                                                                                                                                                                                                                                                                                                                                                                                                                                                                                                                                                                                                                         |  |  |  |
|                 | <ul> <li>Proposal:</li> <li>1. To permit a maximum lot coverage of 35.5% for the dwelling.</li> <li>2. To permit a minimum rear yard setback of 3.45 metres to the dwelling.</li> <li>3. To permit a swimming pool to be located in the side yard.</li> </ul>                                                                                                                                                                                                                                                                                                                                                                                                                                                                                                                                                                                                 |  |  |  |
|                 | By-Law Requirements:  1. A maximum lot coverage of 30% is permitted.  2. A minimum rear yard setback of 7.5 metres is permitted.  3. A private swimming pool shall be located entirely in the rear yard.                                                                                                                                                                                                                                                                                                                                                                                                                                                                                                                                                                                                                                                      |  |  |  |
|                 | Comments:                                                                                                                                                                                                                                                                                                                                                                                                                                                                                                                                                                                                                                                                                                                                                                                                                                                     |  |  |  |
|                 | <ol> <li>Cultural Heritage staff supports the variance for increased lot coverage as the site is located on Kellam Street, which is connected to Islington Avenue and an extension of the Islington Avenue commercial core. As such, an increase of 5.5% is consistent with the commercial character of Kellam Street.</li> <li>Cultural Heritage staff supports the variance for a reduced rear</li> </ol>                                                                                                                                                                                                                                                                                                                                                                                                                                                   |  |  |  |

## **Attachment 2**

Photos submitted by applicant, October 7, 2015