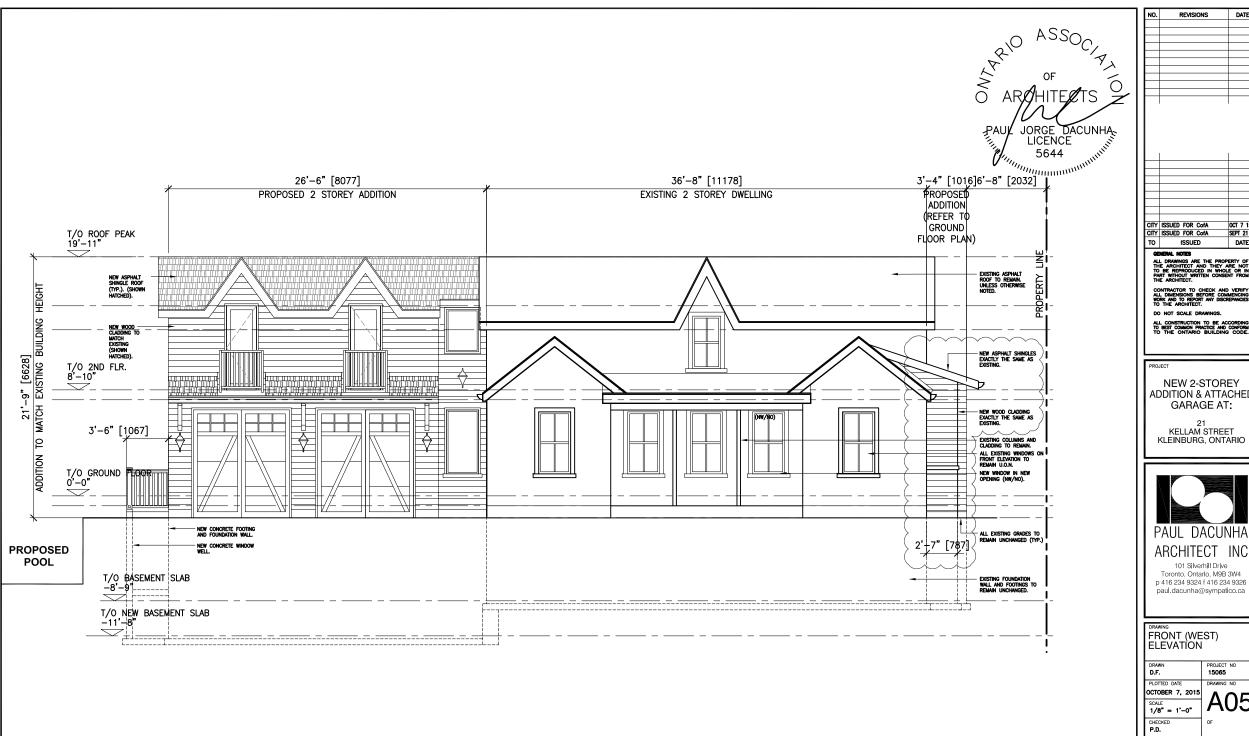

# **Background - Analysis and Options**

| Heritage Status | Designated Part V, Ontario Heritage Act, Kleinburg-Nashville Heritage Conservation District.                                                                                                                                                                                                                                                                                                                                                                                                                                                                                                                                                                                                                                                                                                                                                                  |  |  |  |
|-----------------|---------------------------------------------------------------------------------------------------------------------------------------------------------------------------------------------------------------------------------------------------------------------------------------------------------------------------------------------------------------------------------------------------------------------------------------------------------------------------------------------------------------------------------------------------------------------------------------------------------------------------------------------------------------------------------------------------------------------------------------------------------------------------------------------------------------------------------------------------------------|--|--|--|
| Proposal        | The subject property contains an existing Victorian building constructed circa 1900. The Kleinburg-Nashville inventory notes it to be a "puzzling structure" as it doesn't closely relate to precedent heritage style in Kleinburg.                                                                                                                                                                                                                                                                                                                                                                                                                                                                                                                                                                                                                           |  |  |  |
|                 | The applicant is proposing to remove the existing detached garage a construct a 1-storey addition on the right side of the house, a 2 sto addition on the left which will include parking facilities. All additions located towards the back of the property and connect to the building the rear of the property where a new addition was constructed in 20 At the front portion of the building, on the right side, the wall is be bumped out and relocated to allow for more floor space on the inter. The wall is being cut a few feet from the front elevation so as not disturb the original layout of the house. The same window will be us the relocated portion of the wall. Furthermore, this side of the how will be largely obstructed by a mature tree located in the front yard the house. Please see plans and photos attached to this report. |  |  |  |
|                 | The proposed additions are constructed in a similar Victorian style with a clapboard finish, matching gables, and traditional style garage doors. The windows are similar hung windows, but are 1over1 to contrast with the 2over2 of the main portion.                                                                                                                                                                                                                                                                                                                                                                                                                                                                                                                                                                                                       |  |  |  |
| Variances       | The applicant has submitted application A313/15 to the Committee of Adjustment. The Development Planning Department has recommended deferral until Heritage Vaughan has viewed the application. The Committee of Adjustment application is slated to be brought to the meeting of October 22, 2015.                                                                                                                                                                                                                                                                                                                                                                                                                                                                                                                                                           |  |  |  |
|                 | The following variances are proposed:                                                                                                                                                                                                                                                                                                                                                                                                                                                                                                                                                                                                                                                                                                                                                                                                                         |  |  |  |
|                 | <ul> <li>Proposal:</li> <li>1. To permit a maximum lot coverage of 35.5% for the dwelling.</li> <li>2. To permit a minimum rear yard setback of 3.45 metres to the dwelling.</li> <li>3. To permit a swimming pool to be located in the side yard.</li> </ul>                                                                                                                                                                                                                                                                                                                                                                                                                                                                                                                                                                                                 |  |  |  |
|                 | By-Law Requirements:  1. A maximum lot coverage of 30% is permitted.  2. A minimum rear yard setback of 7.5 metres is permitted.  3. A private swimming pool shall be located entirely in the rear yard.                                                                                                                                                                                                                                                                                                                                                                                                                                                                                                                                                                                                                                                      |  |  |  |
|                 | Comments:                                                                                                                                                                                                                                                                                                                                                                                                                                                                                                                                                                                                                                                                                                                                                                                                                                                     |  |  |  |
|                 | <ol> <li>Cultural Heritage staff supports the variance for increased lot coverage as the site is located on Kellam Street, which is connected to Islington Avenue and an extension of the Islington Avenue commercial core. As such, an increase of 5.5% is consistent with the commercial character of Kellam Street.</li> <li>Cultural Heritage staff supports the variance for a reduced rear</li> </ol>                                                                                                                                                                                                                                                                                                                                                                                                                                                   |  |  |  |

**NEW 2-STOREY ADDITION & ATTACHED** GARAGE AT

21 KELLAM STREET KLEINBURG, ONTARIO

FRONT (WEST) ELEVATION

| DRAWN<br>D.F.                   | PROJECT NO<br>15065 |
|---------------------------------|---------------------|
| PLOTTED DATE<br>OCTOBER 7, 2015 | DRAWING NO          |
| SCALE<br>1/8" = 1'-0"           | AU5                 |
| CHECKED P.D.                    | OF                  |