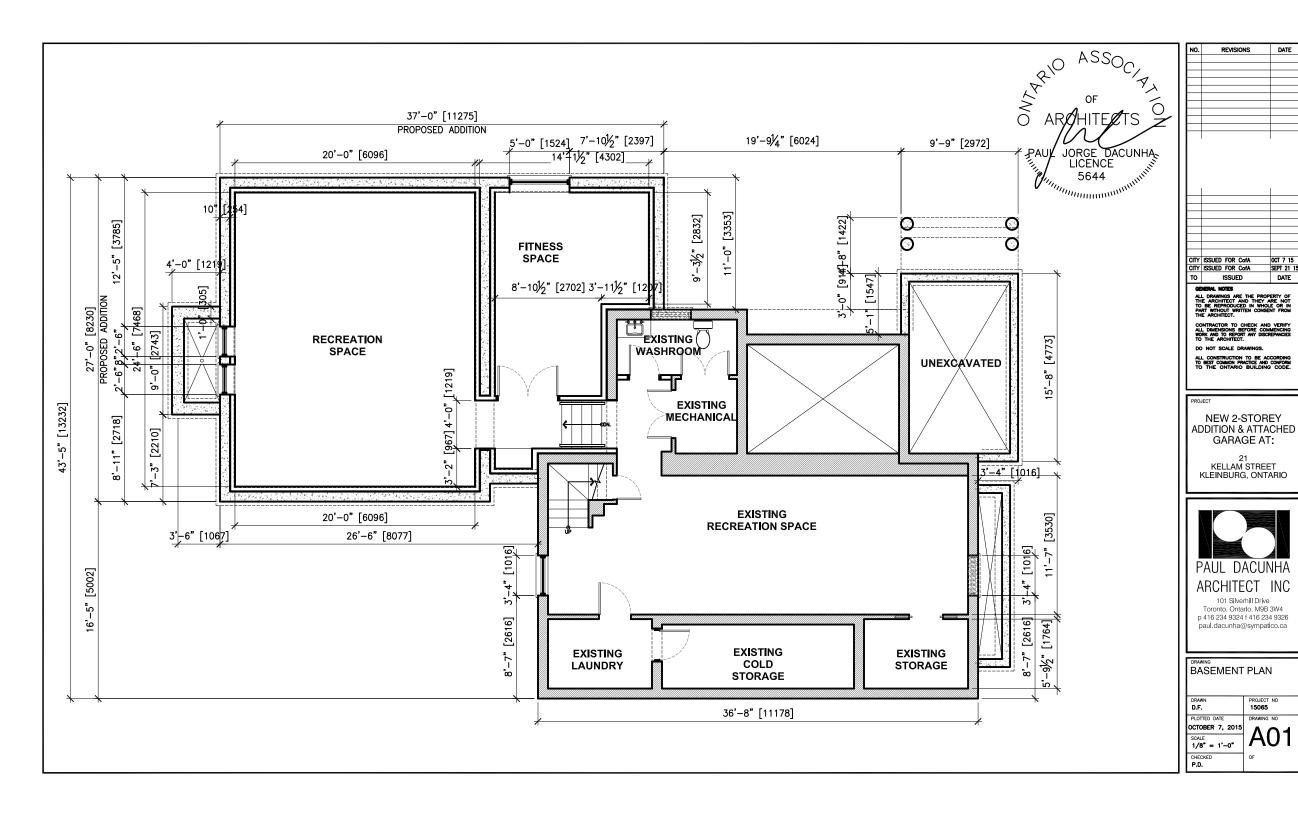

# **Background - Analysis and Options**

| Heritage Status | Designated Part V, Ontario Heritage Act, Kleinburg-Nashville Heritage Conservation District.                                                                                                                                                                                                                                                                                                                                                                                                                                                                                                                                                                                                                                                                                                                                                                  |  |  |  |
|-----------------|---------------------------------------------------------------------------------------------------------------------------------------------------------------------------------------------------------------------------------------------------------------------------------------------------------------------------------------------------------------------------------------------------------------------------------------------------------------------------------------------------------------------------------------------------------------------------------------------------------------------------------------------------------------------------------------------------------------------------------------------------------------------------------------------------------------------------------------------------------------|--|--|--|
| Proposal        | The subject property contains an existing Victorian building constructed circa 1900. The Kleinburg-Nashville inventory notes it to be a "puzzling structure" as it doesn't closely relate to precedent heritage style in Kleinburg.                                                                                                                                                                                                                                                                                                                                                                                                                                                                                                                                                                                                                           |  |  |  |
|                 | The applicant is proposing to remove the existing detached garage a construct a 1-storey addition on the right side of the house, a 2 sto addition on the left which will include parking facilities. All additions located towards the back of the property and connect to the building the rear of the property where a new addition was constructed in 20 At the front portion of the building, on the right side, the wall is be bumped out and relocated to allow for more floor space on the inter. The wall is being cut a few feet from the front elevation so as not disturb the original layout of the house. The same window will be us the relocated portion of the wall. Furthermore, this side of the how will be largely obstructed by a mature tree located in the front yard the house. Please see plans and photos attached to this report. |  |  |  |
|                 | The proposed additions are constructed in a similar Victorian style with a clapboard finish, matching gables, and traditional style garage doors. The windows are similar hung windows, but are 1over1 to contrast with the 2over2 of the main portion.                                                                                                                                                                                                                                                                                                                                                                                                                                                                                                                                                                                                       |  |  |  |
| Variances       | The applicant has submitted application A313/15 to the Committee of Adjustment. The Development Planning Department has recommended deferral until Heritage Vaughan has viewed the application. The Committee of Adjustment application is slated to be brought to the meeting of October 22, 2015.                                                                                                                                                                                                                                                                                                                                                                                                                                                                                                                                                           |  |  |  |
|                 | The following variances are proposed:                                                                                                                                                                                                                                                                                                                                                                                                                                                                                                                                                                                                                                                                                                                                                                                                                         |  |  |  |
|                 | <ul> <li>Proposal:</li> <li>1. To permit a maximum lot coverage of 35.5% for the dwelling.</li> <li>2. To permit a minimum rear yard setback of 3.45 metres to the dwelling.</li> <li>3. To permit a swimming pool to be located in the side yard.</li> </ul>                                                                                                                                                                                                                                                                                                                                                                                                                                                                                                                                                                                                 |  |  |  |
|                 | By-Law Requirements:  1. A maximum lot coverage of 30% is permitted.  2. A minimum rear yard setback of 7.5 metres is permitted.  3. A private swimming pool shall be located entirely in the rear yard.                                                                                                                                                                                                                                                                                                                                                                                                                                                                                                                                                                                                                                                      |  |  |  |
|                 | Comments:                                                                                                                                                                                                                                                                                                                                                                                                                                                                                                                                                                                                                                                                                                                                                                                                                                                     |  |  |  |
|                 | <ol> <li>Cultural Heritage staff supports the variance for increased lot coverage as the site is located on Kellam Street, which is connected to Islington Avenue and an extension of the Islington Avenue commercial core. As such, an increase of 5.5% is consistent with the commercial character of Kellam Street.</li> <li>Cultural Heritage staff supports the variance for a reduced rear</li> </ol>                                                                                                                                                                                                                                                                                                                                                                                                                                                   |  |  |  |