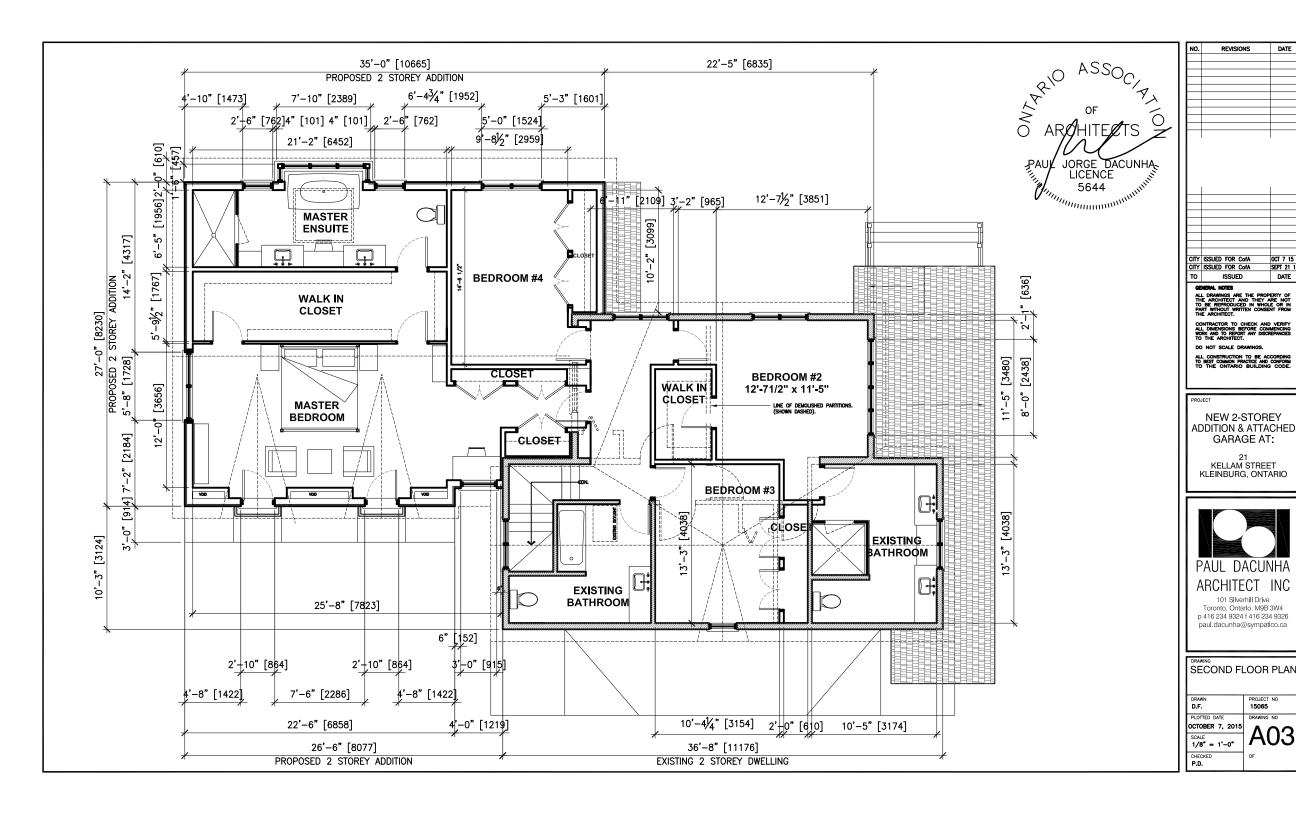

# **Background - Analysis and Options**

| Heritage Status | Designated Part V, Ontario Heritage Act, Kleinburg-Nashville Heritage Conservation District.                                                                                                                                                                                                                                                                                                                                                                                                                                                                                                                                                                                                                                                                                                                                                                  |  |  |  |
|-----------------|---------------------------------------------------------------------------------------------------------------------------------------------------------------------------------------------------------------------------------------------------------------------------------------------------------------------------------------------------------------------------------------------------------------------------------------------------------------------------------------------------------------------------------------------------------------------------------------------------------------------------------------------------------------------------------------------------------------------------------------------------------------------------------------------------------------------------------------------------------------|--|--|--|
| Proposal        | The subject property contains an existing Victorian building constructed circa 1900. The Kleinburg-Nashville inventory notes it to be a "puzzling structure" as it doesn't closely relate to precedent heritage style in Kleinburg.                                                                                                                                                                                                                                                                                                                                                                                                                                                                                                                                                                                                                           |  |  |  |
|                 | The applicant is proposing to remove the existing detached garage a construct a 1-storey addition on the right side of the house, a 2 sto addition on the left which will include parking facilities. All additions located towards the back of the property and connect to the building the rear of the property where a new addition was constructed in 20 At the front portion of the building, on the right side, the wall is be bumped out and relocated to allow for more floor space on the inter. The wall is being cut a few feet from the front elevation so as not disturb the original layout of the house. The same window will be us the relocated portion of the wall. Furthermore, this side of the how will be largely obstructed by a mature tree located in the front yard the house. Please see plans and photos attached to this report. |  |  |  |
|                 | The proposed additions are constructed in a similar Victorian style with a clapboard finish, matching gables, and traditional style garage doors. The windows are similar hung windows, but are 1over1 to contrast with the 2over2 of the main portion.                                                                                                                                                                                                                                                                                                                                                                                                                                                                                                                                                                                                       |  |  |  |
| Variances       | The applicant has submitted application A313/15 to the Committee of Adjustment. The Development Planning Department has recommended deferral until Heritage Vaughan has viewed the application. The Committee of Adjustment application is slated to be brought to the meeting of October 22, 2015.                                                                                                                                                                                                                                                                                                                                                                                                                                                                                                                                                           |  |  |  |
|                 | The following variances are proposed:                                                                                                                                                                                                                                                                                                                                                                                                                                                                                                                                                                                                                                                                                                                                                                                                                         |  |  |  |
|                 | <ul> <li>Proposal:</li> <li>1. To permit a maximum lot coverage of 35.5% for the dwelling.</li> <li>2. To permit a minimum rear yard setback of 3.45 metres to the dwelling.</li> <li>3. To permit a swimming pool to be located in the side yard.</li> </ul>                                                                                                                                                                                                                                                                                                                                                                                                                                                                                                                                                                                                 |  |  |  |
|                 | By-Law Requirements:  1. A maximum lot coverage of 30% is permitted.  2. A minimum rear yard setback of 7.5 metres is permitted.  3. A private swimming pool shall be located entirely in the rear yard.                                                                                                                                                                                                                                                                                                                                                                                                                                                                                                                                                                                                                                                      |  |  |  |
|                 | Comments:                                                                                                                                                                                                                                                                                                                                                                                                                                                                                                                                                                                                                                                                                                                                                                                                                                                     |  |  |  |
|                 | <ol> <li>Cultural Heritage staff supports the variance for increased lot coverage as the site is located on Kellam Street, which is connected to Islington Avenue and an extension of the Islington Avenue commercial core. As such, an increase of 5.5% is consistent with the commercial character of Kellam Street.</li> <li>Cultural Heritage staff supports the variance for a reduced rear</li> </ol>                                                                                                                                                                                                                                                                                                                                                                                                                                                   |  |  |  |

| \             | O.B.C. | MATRIX |  |
|---------------|--------|--------|--|
| $\mathcal{I}$ |        | _      |  |

| ZONING                                                                                  | _                                                                                                                                                                                |                                                                                                                                     |
|-----------------------------------------------------------------------------------------|----------------------------------------------------------------------------------------------------------------------------------------------------------------------------------|-------------------------------------------------------------------------------------------------------------------------------------|
|                                                                                         | EXISTING                                                                                                                                                                         | PROPOSED                                                                                                                            |
| LOT AREA BUILDING AREA LENGTH OF BUILDING BUILDING HEIGHT GROSS FLOOR AREA LOT COVERAGE | 6,016.74 SQ. FT. (558.973 SC) 950.46 SQ. FT. (88.301 SQ.M) 32'-5" (9.879 M) EXISTING 1,774.95 SQ. FT. (164.898 SC) 1,050.43 (HOUSE) + 495.00 + 261.66 (DECKS) /6016.74 = 30.034% | Q.M) 6,016.74 SQ. FT. (558.973 SQ.M) 2,023.637 SQ. FT. (188.0 SQ.M) 43'-5" (13.232 M) EXISTING Q.M) 3,276.473 SQ. FT. (304.39 SQ.M) |
| SETBACKS (HOUSE)                                                                        | EXISTING                                                                                                                                                                         | PROPOSED                                                                                                                            |
| REAR (EAST)<br>(SOUTH) SIDE<br>FRONT (WEST)<br>(NORTH) SIDE                             | 22'-4" (6.806 M)<br>10'-0" (3.048 M)<br>4'-0" (1.219 M)<br>55'-9 1/4" (16.999 M)                                                                                                 | 11'-4" (3.453 M)<br>6'-8" (2.032 M)<br>4'-0" (1.219 M)<br>29'-3" (8.918 M)                                                          |
| FLOOR AREAS:                                                                            | EXISTING                                                                                                                                                                         | PROPOSED                                                                                                                            |
| GROUND FLOOR                                                                            | 950.46 SQ. FT. (88.301 SQ.M                                                                                                                                                      | ) 1,567.78 SQ. FT. (145.65 SQ.M)                                                                                                    |
| SECOND FLOOR                                                                            | 824.49 SQ. FT. (76.598 SQ.M                                                                                                                                                      | I.) 1,708.693 SQ. FT. (158.74 SQ.M.)                                                                                                |
| TOTAL GFA                                                                               | 1,774.95 SQ. FT. (164.9 SQ.M                                                                                                                                                     | 3,276.473 SQ. FT. (304.39 SQ.M.)<br>* EXCL. AREA OF ATTACHED GARAGE)                                                                |
| GARAGE                                                                                  | 495.00 SQ. FT. (45.987 SQ.M                                                                                                                                                      | l.) 455.861 SQ. FT. (42.35 SQ.M.)                                                                                                   |
| FRONT VERANDA                                                                           | 100.03 SQ. FT. (9.293 SQ.M.)                                                                                                                                                     | 100.03 SQ. FT. (9.293 SQ.M.)                                                                                                        |
| SIDE DECK                                                                               | 59.01 SQ. FT. (5.482 SQ.M.)                                                                                                                                                      | -                                                                                                                                   |
| REAR DECK                                                                               | 202.65 SQ. FT. (18.827 SQ.M.                                                                                                                                                     | .) 45.49 SQ. FT. (4.226 SQ.M.)                                                                                                      |