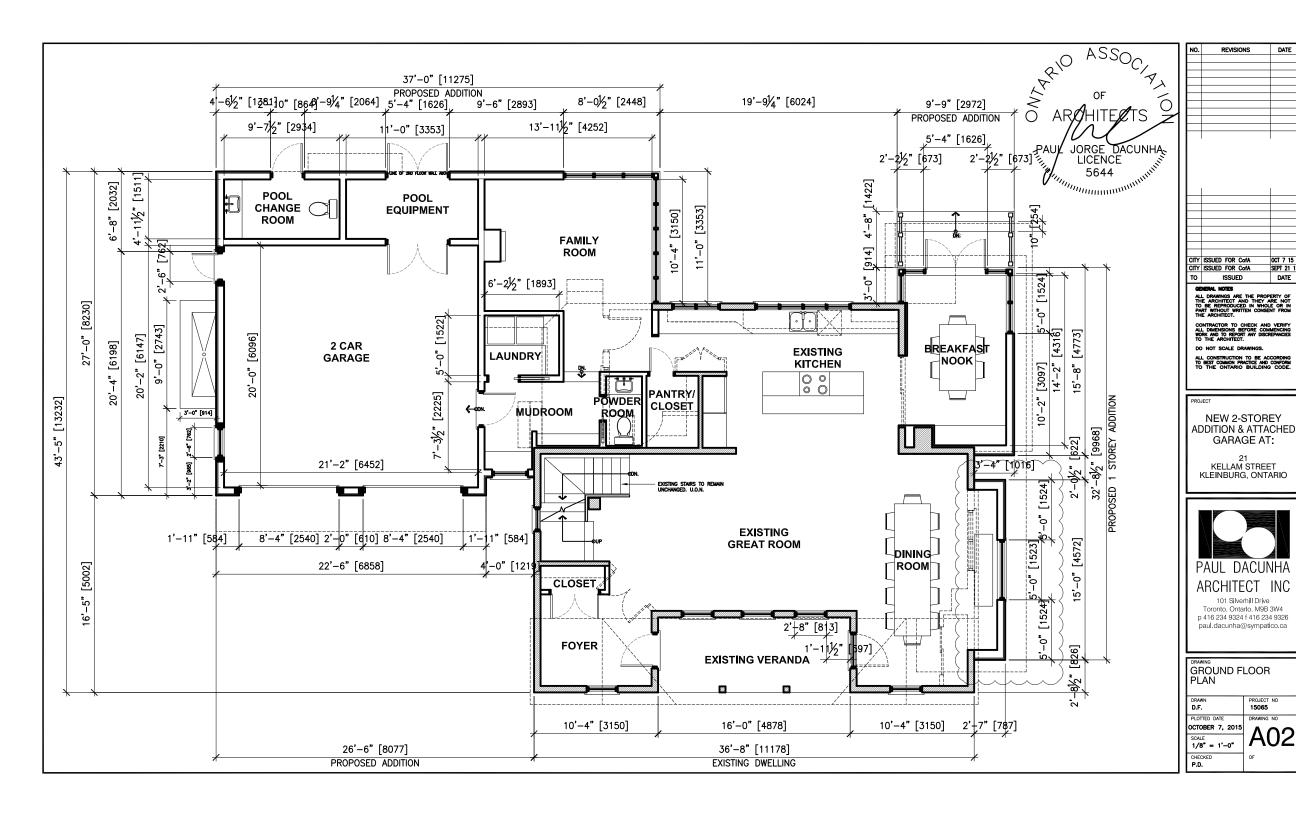

# **Background - Analysis and Options**

| Heritage Status | Designated Part V, Ontario Heritage Act, Kleinburg-Nashville Heritage Conservation District.                                                                                                                                                                                                                                                                                                                                                                                                                                                                                                                                                                                                                                                                                                                                                                  |  |  |  |
|-----------------|---------------------------------------------------------------------------------------------------------------------------------------------------------------------------------------------------------------------------------------------------------------------------------------------------------------------------------------------------------------------------------------------------------------------------------------------------------------------------------------------------------------------------------------------------------------------------------------------------------------------------------------------------------------------------------------------------------------------------------------------------------------------------------------------------------------------------------------------------------------|--|--|--|
| Proposal        | The subject property contains an existing Victorian building constructed circa 1900. The Kleinburg-Nashville inventory notes it to be a "puzzling structure" as it doesn't closely relate to precedent heritage style in Kleinburg.                                                                                                                                                                                                                                                                                                                                                                                                                                                                                                                                                                                                                           |  |  |  |
|                 | The applicant is proposing to remove the existing detached garage a construct a 1-storey addition on the right side of the house, a 2 sto addition on the left which will include parking facilities. All additions located towards the back of the property and connect to the building the rear of the property where a new addition was constructed in 20 At the front portion of the building, on the right side, the wall is be bumped out and relocated to allow for more floor space on the inter. The wall is being cut a few feet from the front elevation so as not disturb the original layout of the house. The same window will be us the relocated portion of the wall. Furthermore, this side of the how will be largely obstructed by a mature tree located in the front yard the house. Please see plans and photos attached to this report. |  |  |  |
|                 | The proposed additions are constructed in a similar Victorian style with a clapboard finish, matching gables, and traditional style garage doors. The windows are similar hung windows, but are 1over1 to contrast with the 2over2 of the main portion.                                                                                                                                                                                                                                                                                                                                                                                                                                                                                                                                                                                                       |  |  |  |
| Variances       | The applicant has submitted application A313/15 to the Committee of Adjustment. The Development Planning Department has recommended deferral until Heritage Vaughan has viewed the application. The Committee of Adjustment application is slated to be brought to the meeting of October 22, 2015.                                                                                                                                                                                                                                                                                                                                                                                                                                                                                                                                                           |  |  |  |
|                 | The following variances are proposed:                                                                                                                                                                                                                                                                                                                                                                                                                                                                                                                                                                                                                                                                                                                                                                                                                         |  |  |  |
|                 | <ul> <li>Proposal:</li> <li>1. To permit a maximum lot coverage of 35.5% for the dwelling.</li> <li>2. To permit a minimum rear yard setback of 3.45 metres to the dwelling.</li> <li>3. To permit a swimming pool to be located in the side yard.</li> </ul>                                                                                                                                                                                                                                                                                                                                                                                                                                                                                                                                                                                                 |  |  |  |
|                 | By-Law Requirements:  1. A maximum lot coverage of 30% is permitted.  2. A minimum rear yard setback of 7.5 metres is permitted.  3. A private swimming pool shall be located entirely in the rear yard.                                                                                                                                                                                                                                                                                                                                                                                                                                                                                                                                                                                                                                                      |  |  |  |
|                 | Comments:                                                                                                                                                                                                                                                                                                                                                                                                                                                                                                                                                                                                                                                                                                                                                                                                                                                     |  |  |  |
|                 | <ol> <li>Cultural Heritage staff supports the variance for increased lot coverage as the site is located on Kellam Street, which is connected to Islington Avenue and an extension of the Islington Avenue commercial core. As such, an increase of 5.5% is consistent with the commercial character of Kellam Street.</li> <li>Cultural Heritage staff supports the variance for a reduced rear</li> </ol>                                                                                                                                                                                                                                                                                                                                                                                                                                                   |  |  |  |

|                    | yard setback as an existing detached garage is currently located in that area. The proposed addition allows for a greater rear yard setback than the current existing garage.  3. Cultural Heritage does not review pool permits or comment on pool permits (if archaeology is not a concern).                                                                                                                                                                                                                                                                                                                                                                                                                                                                                                                                               |  |  |
|--------------------|----------------------------------------------------------------------------------------------------------------------------------------------------------------------------------------------------------------------------------------------------------------------------------------------------------------------------------------------------------------------------------------------------------------------------------------------------------------------------------------------------------------------------------------------------------------------------------------------------------------------------------------------------------------------------------------------------------------------------------------------------------------------------------------------------------------------------------------------|--|--|
| Building Materials | The applicant is required to submit building material information to Cultural Heritage staff for review and approval. Specific manufacturer information is required.                                                                                                                                                                                                                                                                                                                                                                                                                                                                                                                                                                                                                                                                         |  |  |
| Archaeology        | The subject parcel of land lies in an area identified as a being of high archaeological potential in the City's database of archaeological resources. As such, the owner is advised that the following standard clauses apply:  i. Should archaeological resources be found on the property during construction activities, all work must cease and both the Ontario Ministry of Tourism, Culture and Sport and the City of Vaughan's Planning Department shall be notified immediately.  ii. In the event that human remains are encountered during construction activities, the proponent must immediately cease all construction activities. The proponent shall contact the York Regional Police Department, the Regional Coroner and the Registrar of the Cemeteries Regulation Unit of the Ministry of Consumer and Business Services. |  |  |

| \             | O.B.C. | MATRIX |  |
|---------------|--------|--------|--|
| $\mathcal{I}$ |        | _      |  |

| ZONING                                                                                  | _                                                                                                                                                                                |                                                                                                                                     |
|-----------------------------------------------------------------------------------------|----------------------------------------------------------------------------------------------------------------------------------------------------------------------------------|-------------------------------------------------------------------------------------------------------------------------------------|
|                                                                                         | EXISTING                                                                                                                                                                         | PROPOSED                                                                                                                            |
| LOT AREA BUILDING AREA LENGTH OF BUILDING BUILDING HEIGHT GROSS FLOOR AREA LOT COVERAGE | 6,016.74 SQ. FT. (558.973 SC) 950.46 SQ. FT. (88.301 SQ.M) 32'-5" (9.879 M) EXISTING 1,774.95 SQ. FT. (164.898 SC) 1,050.43 (HOUSE) + 495.00 + 261.66 (DECKS) /6016.74 = 30.034% | Q.M) 6,016.74 SQ. FT. (558.973 SQ.M) 2,023.637 SQ. FT. (188.0 SQ.M) 43'-5" (13.232 M) EXISTING Q.M) 3,276.473 SQ. FT. (304.39 SQ.M) |
| SETBACKS (HOUSE)                                                                        | EXISTING                                                                                                                                                                         | PROPOSED                                                                                                                            |
| REAR (EAST)<br>(SOUTH) SIDE<br>FRONT (WEST)<br>(NORTH) SIDE                             | 22'-4" (6.806 M)<br>10'-0" (3.048 M)<br>4'-0" (1.219 M)<br>55'-9 1/4" (16.999 M)                                                                                                 | 11'-4" (3.453 M)<br>6'-8" (2.032 M)<br>4'-0" (1.219 M)<br>29'-3" (8.918 M)                                                          |
| FLOOR AREAS:                                                                            | EXISTING                                                                                                                                                                         | PROPOSED                                                                                                                            |
| GROUND FLOOR                                                                            | 950.46 SQ. FT. (88.301 SQ.M                                                                                                                                                      | ) 1,567.78 SQ. FT. (145.65 SQ.M)                                                                                                    |
| SECOND FLOOR                                                                            | 824.49 SQ. FT. (76.598 SQ.M                                                                                                                                                      | I.) 1,708.693 SQ. FT. (158.74 SQ.M.)                                                                                                |
| TOTAL GFA                                                                               | 1,774.95 SQ. FT. (164.9 SQ.M                                                                                                                                                     | 3,276.473 SQ. FT. (304.39 SQ.M.)<br>* EXCL. AREA OF ATTACHED GARAGE)                                                                |
| GARAGE                                                                                  | 495.00 SQ. FT. (45.987 SQ.M                                                                                                                                                      | l.) 455.861 SQ. FT. (42.35 SQ.M.)                                                                                                   |
| FRONT VERANDA                                                                           | 100.03 SQ. FT. (9.293 SQ.M.)                                                                                                                                                     | 100.03 SQ. FT. (9.293 SQ.M.)                                                                                                        |
| SIDE DECK                                                                               | 59.01 SQ. FT. (5.482 SQ.M.)                                                                                                                                                      | -                                                                                                                                   |
| REAR DECK                                                                               | 202.65 SQ. FT. (18.827 SQ.M.                                                                                                                                                     | .) 45.49 SQ. FT. (4.226 SQ.M.)                                                                                                      |