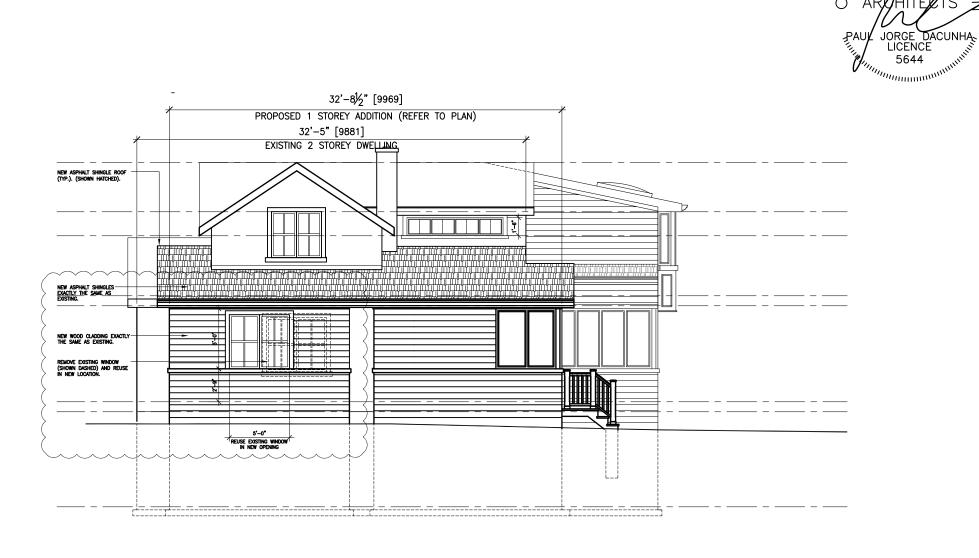

PROJEC

NEW 2-STOREY ADDITION & ATTACHED GARAGE AT:

21 KELLAM STREET KLEINBURG, ONTARIO

p 416 234 9324 f 416 234 9326 paul.dacunha@sympatico.ca

| SIDE (SOUTH)<br>ELEVATION |              |  |  |  |  |
|---------------------------|--------------|--|--|--|--|
| DRAWN                     | PROJECT NO   |  |  |  |  |
| D.F.                      | 15065        |  |  |  |  |
| PLOTTED DATE              | DRAWING NO   |  |  |  |  |
| OCTOBER 7, 2015           | <b>A O O</b> |  |  |  |  |
| SCALE<br>1/8" = 1'-0"     | AUS          |  |  |  |  |
| CHECKED                   | OF           |  |  |  |  |