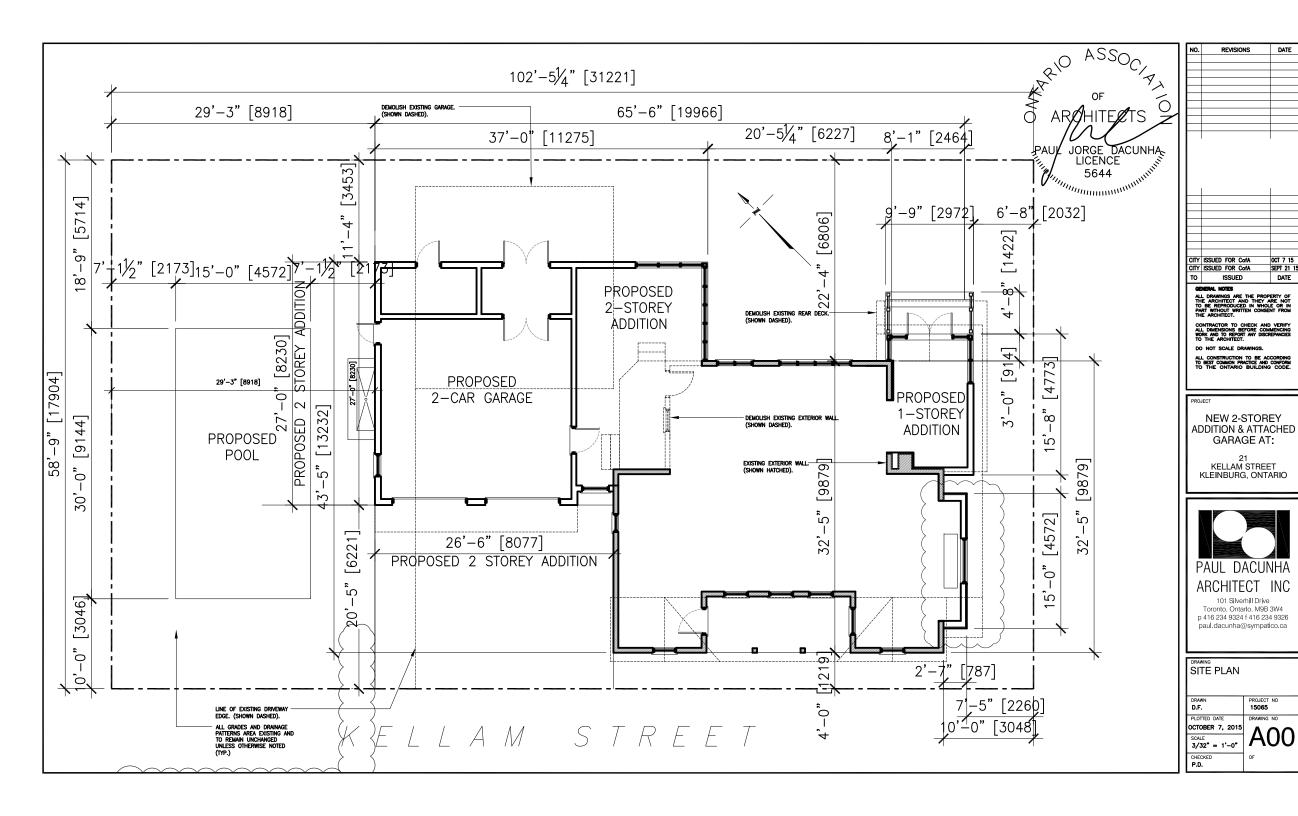

# **Background - Analysis and Options**

| Heritage Status | Designated Part V, Ontario Heritage Act, Kleinburg-Nashville Heritage Conservation District.                                                                                                                                                                                                                                                                                                                                                                                                                                                                                                                                                                                                                                                                                                                                                                  |  |  |  |
|-----------------|---------------------------------------------------------------------------------------------------------------------------------------------------------------------------------------------------------------------------------------------------------------------------------------------------------------------------------------------------------------------------------------------------------------------------------------------------------------------------------------------------------------------------------------------------------------------------------------------------------------------------------------------------------------------------------------------------------------------------------------------------------------------------------------------------------------------------------------------------------------|--|--|--|
| Proposal        | The subject property contains an existing Victorian building constructed circa 1900. The Kleinburg-Nashville inventory notes it to be a "puzzling structure" as it doesn't closely relate to precedent heritage style in Kleinburg.                                                                                                                                                                                                                                                                                                                                                                                                                                                                                                                                                                                                                           |  |  |  |
|                 | The applicant is proposing to remove the existing detached garage a construct a 1-storey addition on the right side of the house, a 2 sto addition on the left which will include parking facilities. All additions located towards the back of the property and connect to the building the rear of the property where a new addition was constructed in 20 At the front portion of the building, on the right side, the wall is be bumped out and relocated to allow for more floor space on the inter. The wall is being cut a few feet from the front elevation so as not disturb the original layout of the house. The same window will be us the relocated portion of the wall. Furthermore, this side of the how will be largely obstructed by a mature tree located in the front yard the house. Please see plans and photos attached to this report. |  |  |  |
|                 | The proposed additions are constructed in a similar Victorian style with a clapboard finish, matching gables, and traditional style garage doors. The windows are similar hung windows, but are 1over1 to contrast with the 2over2 of the main portion.                                                                                                                                                                                                                                                                                                                                                                                                                                                                                                                                                                                                       |  |  |  |
| Variances       | The applicant has submitted application A313/15 to the Committee of Adjustment. The Development Planning Department has recommended deferral until Heritage Vaughan has viewed the application. The Committee of Adjustment application is slated to be brought to the meeting of October 22, 2015.                                                                                                                                                                                                                                                                                                                                                                                                                                                                                                                                                           |  |  |  |
|                 | The following variances are proposed:                                                                                                                                                                                                                                                                                                                                                                                                                                                                                                                                                                                                                                                                                                                                                                                                                         |  |  |  |
|                 | <ul> <li>Proposal:</li> <li>1. To permit a maximum lot coverage of 35.5% for the dwelling.</li> <li>2. To permit a minimum rear yard setback of 3.45 metres to the dwelling.</li> <li>3. To permit a swimming pool to be located in the side yard.</li> </ul>                                                                                                                                                                                                                                                                                                                                                                                                                                                                                                                                                                                                 |  |  |  |
|                 | By-Law Requirements:  1. A maximum lot coverage of 30% is permitted.  2. A minimum rear yard setback of 7.5 metres is permitted.  3. A private swimming pool shall be located entirely in the rear yard.                                                                                                                                                                                                                                                                                                                                                                                                                                                                                                                                                                                                                                                      |  |  |  |
|                 | Comments:                                                                                                                                                                                                                                                                                                                                                                                                                                                                                                                                                                                                                                                                                                                                                                                                                                                     |  |  |  |
|                 | <ol> <li>Cultural Heritage staff supports the variance for increased lot coverage as the site is located on Kellam Street, which is connected to Islington Avenue and an extension of the Islington Avenue commercial core. As such, an increase of 5.5% is consistent with the commercial character of Kellam Street.</li> <li>Cultural Heritage staff supports the variance for a reduced rear</li> </ol>                                                                                                                                                                                                                                                                                                                                                                                                                                                   |  |  |  |

|                    | yard setback as an existing detached garage is currently located in that area. The proposed addition allows for a greater rear yard setback than the current existing garage.  3. Cultural Heritage does not review pool permits or comment on pool permits (if archaeology is not a concern).                                                                                                                                                                                                                                                                                                                                                                                                                                                                                                                                               |  |  |
|--------------------|----------------------------------------------------------------------------------------------------------------------------------------------------------------------------------------------------------------------------------------------------------------------------------------------------------------------------------------------------------------------------------------------------------------------------------------------------------------------------------------------------------------------------------------------------------------------------------------------------------------------------------------------------------------------------------------------------------------------------------------------------------------------------------------------------------------------------------------------|--|--|
| Building Materials | The applicant is required to submit building material information to Cultural Heritage staff for review and approval. Specific manufacturer information is required.                                                                                                                                                                                                                                                                                                                                                                                                                                                                                                                                                                                                                                                                         |  |  |
| Archaeology        | The subject parcel of land lies in an area identified as a being of high archaeological potential in the City's database of archaeological resources. As such, the owner is advised that the following standard clauses apply:  i. Should archaeological resources be found on the property during construction activities, all work must cease and both the Ontario Ministry of Tourism, Culture and Sport and the City of Vaughan's Planning Department shall be notified immediately.  ii. In the event that human remains are encountered during construction activities, the proponent must immediately cease all construction activities. The proponent shall contact the York Regional Police Department, the Regional Coroner and the Registrar of the Cemeteries Regulation Unit of the Ministry of Consumer and Business Services. |  |  |

| \             | O.B.C. | MATRIX |  |
|---------------|--------|--------|--|
| $\mathcal{I}$ |        | _      |  |

| ZONING                                                                                  | _                                                                                                                                                                                |                                                                                                                                     |
|-----------------------------------------------------------------------------------------|----------------------------------------------------------------------------------------------------------------------------------------------------------------------------------|-------------------------------------------------------------------------------------------------------------------------------------|
|                                                                                         | EXISTING                                                                                                                                                                         | PROPOSED                                                                                                                            |
| LOT AREA BUILDING AREA LENGTH OF BUILDING BUILDING HEIGHT GROSS FLOOR AREA LOT COVERAGE | 6,016.74 SQ. FT. (558.973 SC) 950.46 SQ. FT. (88.301 SQ.M) 32'-5" (9.879 M) EXISTING 1,774.95 SQ. FT. (164.898 SC) 1,050.43 (HOUSE) + 495.00 + 261.66 (DECKS) /6016.74 = 30.034% | Q.M) 6,016.74 SQ. FT. (558.973 SQ.M) 2,023.637 SQ. FT. (188.0 SQ.M) 43'-5" (13.232 M) EXISTING Q.M) 3,276.473 SQ. FT. (304.39 SQ.M) |
| SETBACKS (HOUSE)                                                                        | EXISTING                                                                                                                                                                         | PROPOSED                                                                                                                            |
| REAR (EAST)<br>(SOUTH) SIDE<br>FRONT (WEST)<br>(NORTH) SIDE                             | 22'-4" (6.806 M)<br>10'-0" (3.048 M)<br>4'-0" (1.219 M)<br>55'-9 1/4" (16.999 M)                                                                                                 | 11'-4" (3.453 M)<br>6'-8" (2.032 M)<br>4'-0" (1.219 M)<br>29'-3" (8.918 M)                                                          |
| FLOOR AREAS:                                                                            | EXISTING                                                                                                                                                                         | PROPOSED                                                                                                                            |
| GROUND FLOOR                                                                            | 950.46 SQ. FT. (88.301 SQ.M                                                                                                                                                      | ) 1,567.78 SQ. FT. (145.65 SQ.M)                                                                                                    |
| SECOND FLOOR                                                                            | 824.49 SQ. FT. (76.598 SQ.M                                                                                                                                                      | I.) 1,708.693 SQ. FT. (158.74 SQ.M.)                                                                                                |
| TOTAL GFA                                                                               | 1,774.95 SQ. FT. (164.9 SQ.M                                                                                                                                                     | 3,276.473 SQ. FT. (304.39 SQ.M.)<br>* EXCL. AREA OF ATTACHED GARAGE)                                                                |
| GARAGE                                                                                  | 495.00 SQ. FT. (45.987 SQ.M                                                                                                                                                      | l.) 455.861 SQ. FT. (42.35 SQ.M.)                                                                                                   |
| FRONT VERANDA                                                                           | 100.03 SQ. FT. (9.293 SQ.M.)                                                                                                                                                     | 100.03 SQ. FT. (9.293 SQ.M.)                                                                                                        |
| SIDE DECK                                                                               | 59.01 SQ. FT. (5.482 SQ.M.)                                                                                                                                                      | -                                                                                                                                   |
| REAR DECK                                                                               | 202.65 SQ. FT. (18.827 SQ.M.                                                                                                                                                     | .) 45.49 SQ. FT. (4.226 SQ.M.)                                                                                                      |

SITE STATISTICS

AA

NEW 2-STOREY ADDITION & ATTACHED GARAGE AT:

21 KELLAM STREET KLEINBURG, ONTARIO

| ı |                           |                     |
|---|---------------------------|---------------------|
|   | O.B.C. MAT<br>SITE STATIS |                     |
|   | D.F.                      | PROJECT NO<br>15065 |
| ı | PLOTTED DATE              | DRAWING NO          |
| ı | OCTOBER 7, 2015           | Λ Λ                 |
| ı | SCALE                     | AA                  |