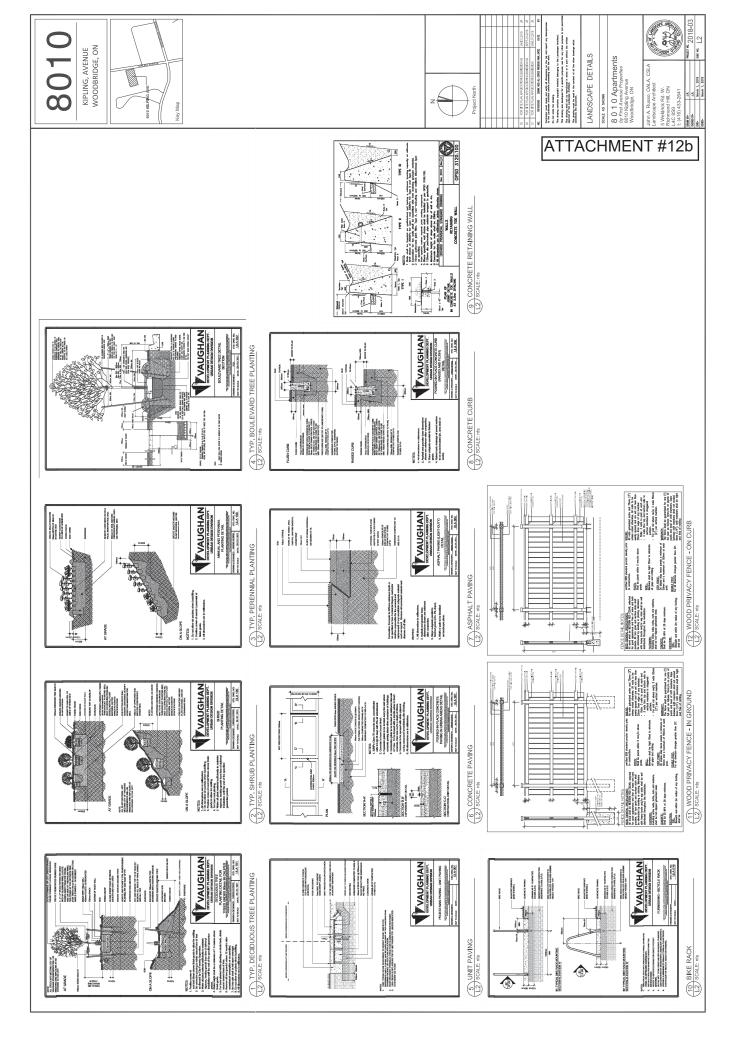

The applicant has provided a satisfactory Site Plan, Arborist Report and Landscape Plan which includes an acceptable tree replacement strategy of multi-stem trees and shrubs on the landscape buffer at the entrance; planting beds and shrubs on the north and west side of the property.

## **Attachments**

- 1. Cultural Heritage Impact Assessment
- 2. Context Plan
- 3. Aerial Plan
- 4. Site Plan
- 5. Colour Rendering
- 6. Parking Plan Level 1
- 7. Ground Floor Plan
- 8. Level 2 & 3 Floor Plan
- 9. Street Elevation
- 10. North, South & West Elevations
- 11. Architectural Materials
- 12. Landscape Plan