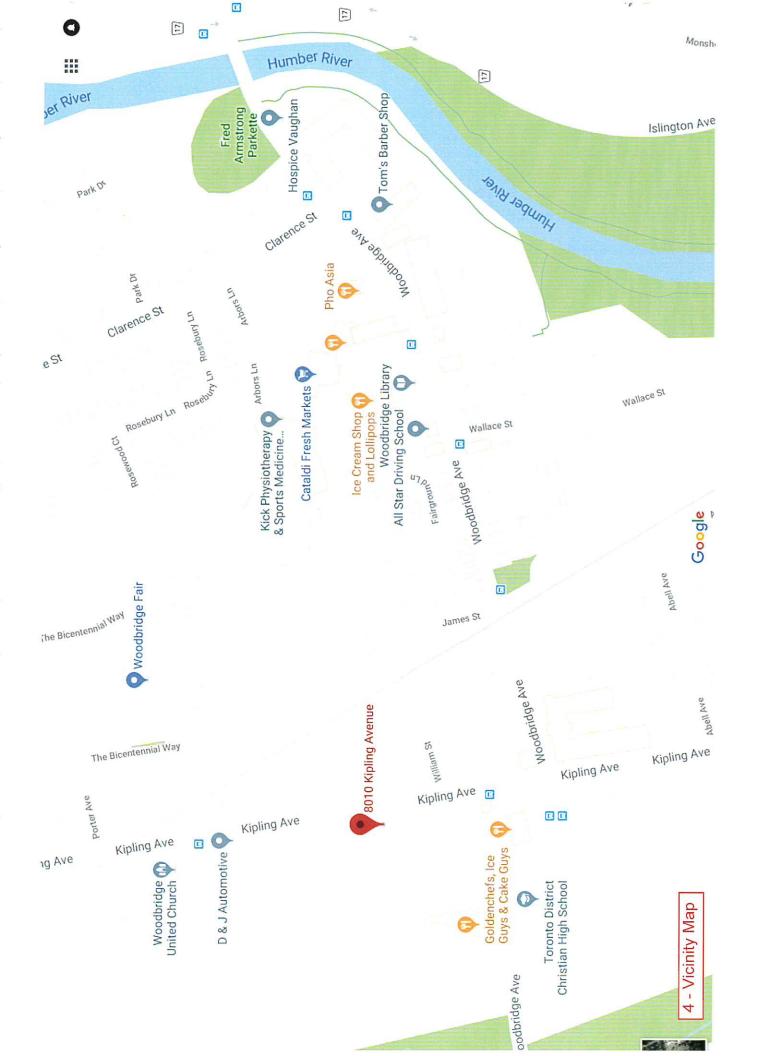

#### 1.0 INTRODUCTION TO THE PROPERTY

This Cultural Heritage Impact Assessment (CHIA) follows City of Vaughan Guidelines for Cultural Heritage Impact Assessments, updated February 2016 (Appendix 1).

8010 Kipling Avenue is in the City of Vaughan, north of Woodbridge Avenue and William Street in the district known as Woodbridge. The property is a trapezoidal [nearly rectangular] parcel approximately 73.5m deep by 25.0m wide fronting on Kipling Avenue. The property presently holds three structures:

#### 2.2 Context and setting of the subject property

The Woodbridge Heritage Conservation District Study and Plan [reference a)] notes that there are seven identified 'character areas' with the Woodbridge Heritage Conservation District. At this portion of Kipling Avenue, the north portion of the Heritage Conservation District, architectural character of the district is a mixture of older, low scaled buildings and newer, larger scaled infill buildings with a sidewalk along Kipling Avenue with few trees and some grassed areas between the sidewalk and street. 8010 Kipling Avenue is on the west side of the Kipling Avenue North character area but is, itself, not a heritage property. It is a relatively deep lot and presently has the 1½ storey residential building fronting on Kipling Avenue with a driveway on its south side providing access to existing the commercial structures at the rear of the lot. To the north of the property is a six-storey residential condominium building. To the south of the property is a single-family brick residence which is presently being restored and expanded.