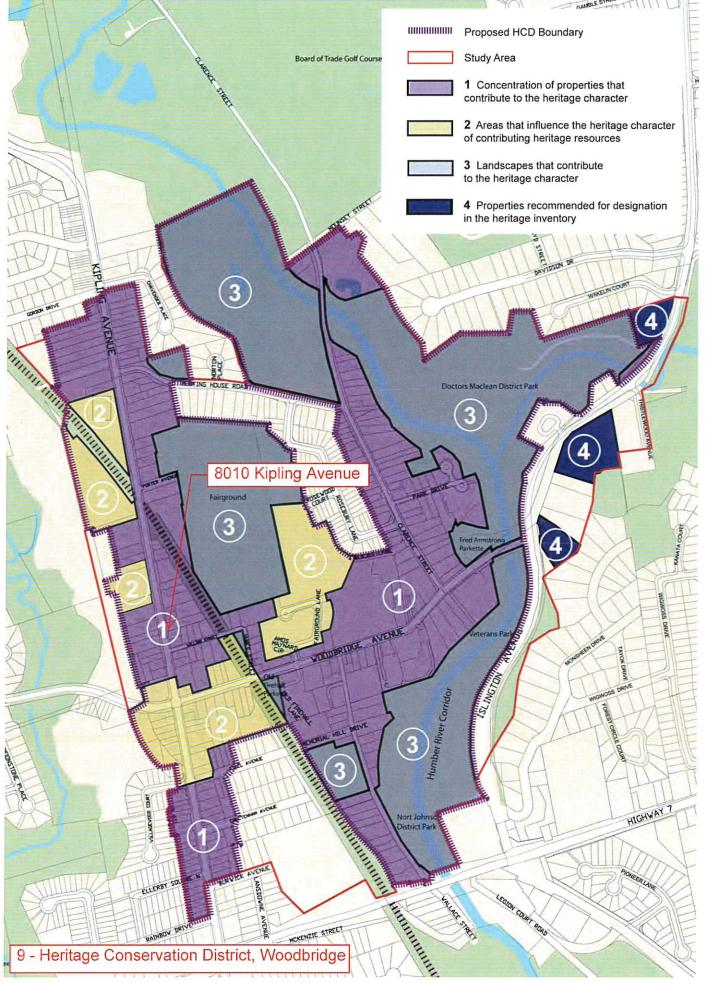

#### **APPENDICES**

- 1- Property Survey, 1810 Kipling Avenue
- 2- Existing Photographs, 1810 Kipling Avenue
- 3- Photographs of adjacent buildings on Kipling Avenue
- 4- Vicinity Map, 1810 Kipling Avenue, City of Vaughan, Ontario
- 5- 1860 Tremaine Map, excerpt showing approximate property location
- 6- 1880 Illustrated Atlas Map of Vaughan, excerpt showing location of 1810 Kipling Avenue
- 7- Aerial Photograph of Vicinity of subject property
- 8- Vaughan Official Plan map
- 9- Heritage Conservation District Map, Woodbridge
- 10- Site Plan of planned redevelopment of subject property
- 11- Preliminary elevation drawings of planned redevelopment of subject property
- 12- Cultural Heritage Summary Evaluation, 8010 Kipling Avenue
- 13- Curriculum Vitae, Mark Hall, OAA, MRAIC, FAIA, RPP, CAHP

The property is situated within the Woodbridge Heritage Conservation District, which is within the City of Vaughn, Ontario. This area contains many heritage buildings, and structures of similar scale which support the heritage district, combined with recently redeveloped parcels. 8010 Kipling Avenue is not a Designated Heritage Property, but is designated within the Vaughan Heritage Inventory under Part V of the Ontario Heritage Act.

#### 2.2 Context and setting of the subject property

The Woodbridge Heritage Conservation District Study and Plan [reference a)] notes that there are seven identified 'character areas' with the Woodbridge Heritage Conservation District. At this portion of Kipling Avenue, the north portion of the Heritage Conservation District, architectural character of the district is a mixture of older, low scaled buildings and newer, larger scaled infill buildings with a sidewalk along Kipling Avenue with few trees and some grassed areas between the sidewalk and street. 8010 Kipling Avenue is on the west side of the Kipling Avenue North character area but is, itself, not a heritage property. It is a relatively deep lot and presently has the 1½ storey residential building fronting on Kipling Avenue with a driveway on its south side providing access to existing the commercial structures at the rear of the lot. To the north of the property is a six-storey residential condominium building. To the south of the property is a single-family brick residence which is presently being restored and expanded.

#### **REFERENCES**

- a) City of Vaughan Guidelines for Cultural Heritage Impact Assessments
- b) Woodbridge Heritage Conservation District Study and Plan,
- c) Ontario Planning Act, Section 2, regarding City Council responsibility for Provincial Interest heritage properties
- d) Ontario Planning Act, Section 3, regarding requirement that Council decisions are consistent with Provincial Policy Statement of 2014.
- e) Ontario Provincial Policy Statement [PPS 2014] section 2.6.3
- f) Vaughan Official Plan, Land Use, 2010