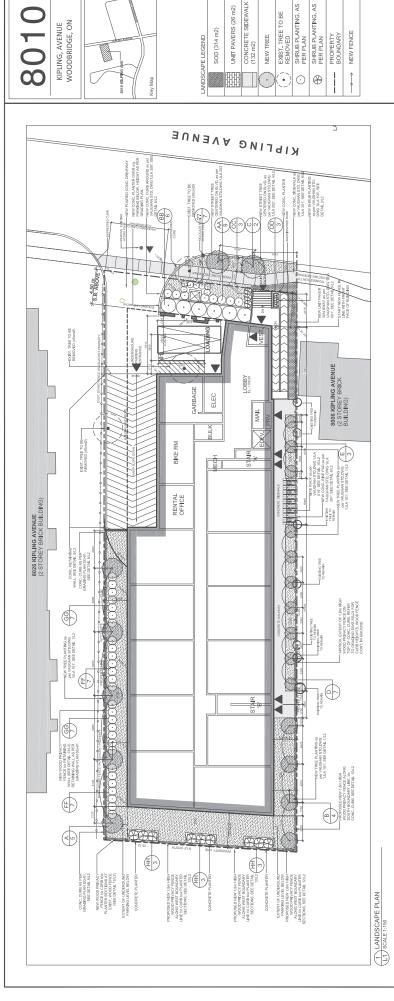

The applicant has provided a satisfactory Site Plan, Arborist Report and Landscape Plan that will contribute to the overall streetscape. The proposed 45-unit residential rental building is set back 5.67m from the front property line which meets the above guidelines.

The proposed development fronts directly onto Kipling Avenue with landscaping in the form of planter boxes. This is an appropriate style to meet the above policy.

The overall massing and height of the building as it fronts Kipling Avenue is consistent with the proportion of building in the immediate context which meets the above policy.

The applicant has provided a satisfactory Site Plan, Arborist Report and Landscape Plan which includes an acceptable tree replacement strategy of multi-stem trees and shrubs on the landscape buffer at the entrance; planting beds and shrubs on the north and west side of the property.

#### 6.7.1 Roads, Curbs, Sidewalks and Streetscape states:

"Kipling Avenue - Should have a continuous planting of street trees on either side of the street and incorporate existing mature trees."

The Landscape Plan suggests a continuity of soft landscape material at street edge as well as perimeter definition, which provides a satisfactory Site Plan and Landscape Plan that will contribute to the overall streetscape.

The proposed development meets the above policy as a masonry wall with stepped landscape feature over the front facade disguises the underground parking functions behind, and brings the massing and structure within a human proportion and scale.

## **Attachments**

- 1. Cultural Heritage Impact Assessment
- 2. Context Plan
- 3. Aerial Plan
- 4. Site Plan
- 5. Colour Rendering
- 6. Parking Plan Level 1
- 7. Ground Floor Plan
- 8. Level 2 & 3 Floor Plan
- 9. Street Elevation
- 10. North, South & West Elevations
- 11. Architectural Materials
- 12. Landscape Plan