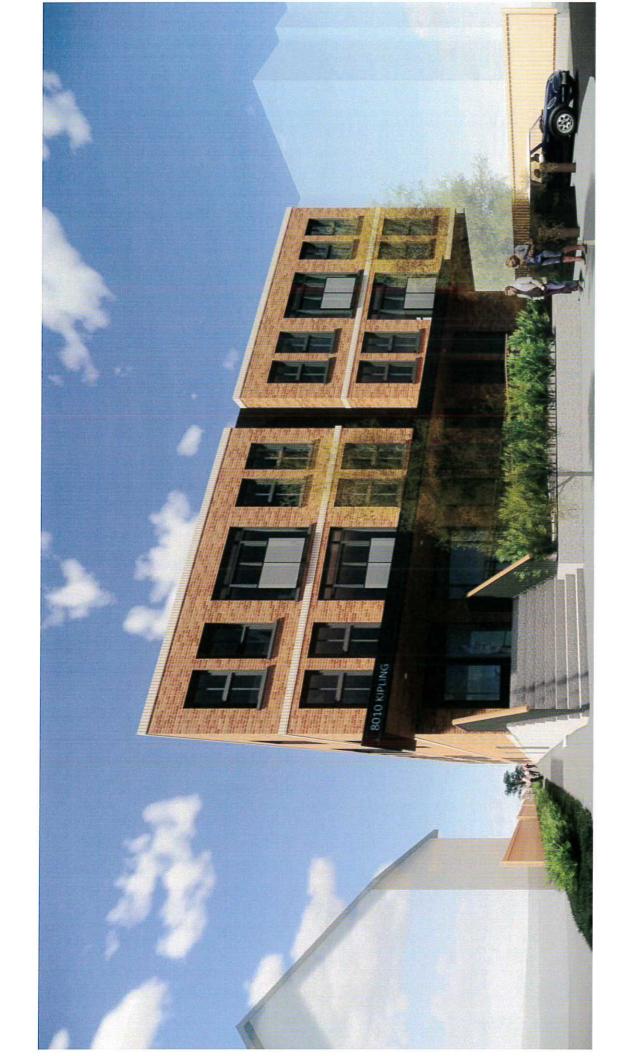

# **Analysis and Options**

The Owner is proposing a three-storey, 45-unit residential rental apartment building at 8010 Kipling Avenue.

Planned redevelopment of the property is to remove the existing buildings on the property and to construct 45 new rental apartment units with a single level of underground parking. The building will visually bridge the scale between an existing single-family residence on the south side of the property and the multi-unit five-storey condominium building on the north side of the property, extending the full depth of the lot with vehicular access to parking at the north of the lot.

The use of red brick, properly scaled fenestration, landscaping and main entrance facing Kipling Avenue add to the compatibility as a transitional structure within the Woodbridge Heritage Conservation District.

The applicant has provided a satisfactory Architectural Materials and Colour Rendering shown on Attachments 5 and 11 that will contribute to the overall character of the district.

Scale of the new building is compatible with the heritage conservation district. It serves as a transition building between the heritage residence on the south and the multi-storey apartment building to the north. Use of red brick, properly scaled fenestration, perimeter landscaping and main entrance facing Kipling add to the scale and compatibility as a transitional structure in the heritage district.