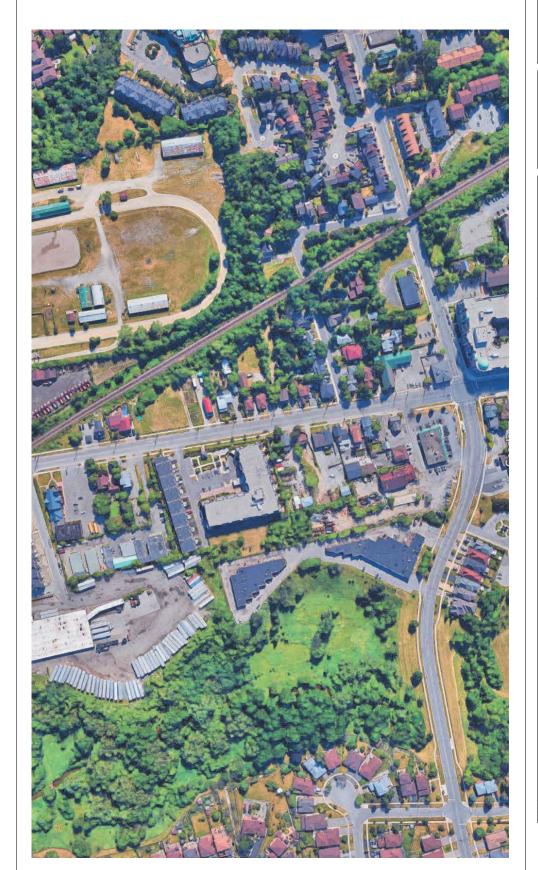

## Background

The subject property is located on the west side of Kipling Avenue north of Woodbridge Avenue and William Street in the Woodbridge HCD and is Designated Part V as per the *Ontario Heritage Act*. The property presently holds three structures:

The western boundary of the property is adjacent to Canadian Pacific Rail property. North of the property is a six-storey apartment building at 8026-8032 Kipling Avenue. To the south of the property is a single-family brick residence.

#### 2.2 Context and setting of the subject property

The Woodbridge Heritage Conservation District Study and Plan [reference a)] notes that there are seven identified 'character areas' with the Woodbridge Heritage Conservation District. At this portion of Kipling Avenue, the north portion of the Heritage Conservation District, architectural character of the district is a mixture of older, low scaled buildings and newer, larger scaled infill buildings with a sidewalk along Kipling Avenue with few trees and some grassed areas between the sidewalk and street. 8010 Kipling Avenue is on the west side of the Kipling Avenue North character area but is, itself, not a heritage property. It is a relatively deep lot and presently has the 1½ storey residential building fronting on Kipling Avenue with a driveway on its south side providing access to existing the commercial structures at the rear of the lot. To the north of the property is a six-storey residential condominium building. To the south of the property is a single-family brick residence which is presently being restored and expanded.