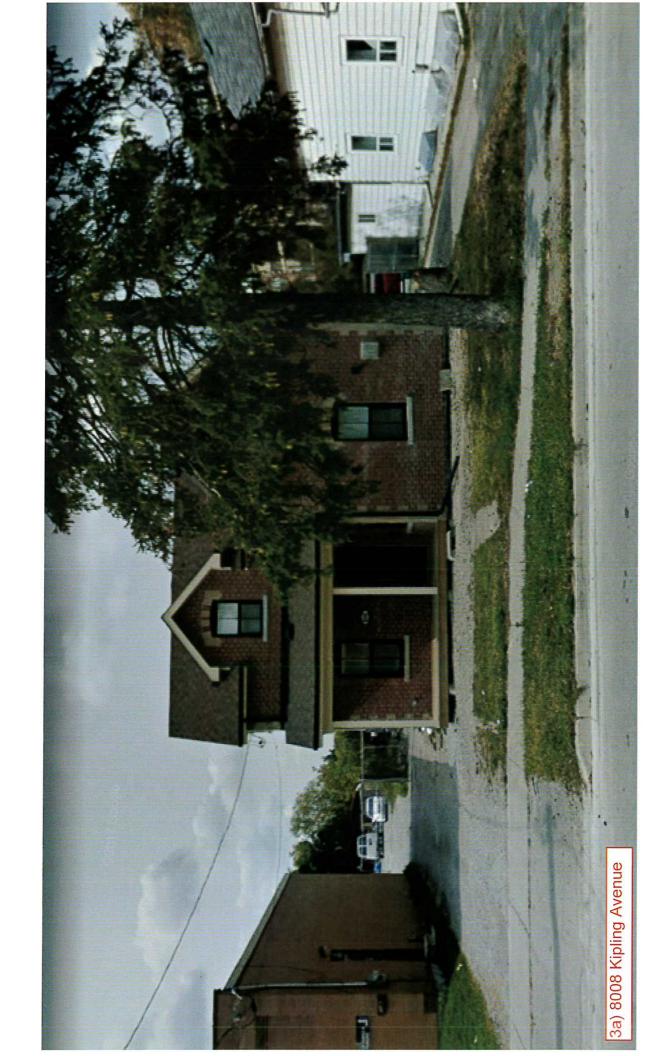

The western boundary of the property is adjacent to Canadian Pacific Rail property. North of the property is a six-storey apartment building at 8026-8032 Kipling Avenue. To the south of the property is a single-family brick residence.

- (a) 1½ storey aluminum clad older residential building with pitched roof at the eastern end of the property, and with an enclosed front porch at the east side of the building plus a one storey addition on the west side. The building fronts onto Kipling Avenue along with:
  - (b) a small aluminum shed at north edge of the lot,
- (c) concrete block and adjacent aluminum shed at west end (rear) of the property. Western boundary of the property is adjacent to Canadian Pacific Rail property. North of the property is a six-storey apartment building at 8026-8032 Kipling Avenue. South of the property is an existing brick clad residential structure at 8006 Kipling Avenue.

#### 2.2 Context and setting of the subject property

The Woodbridge Heritage Conservation District Study and Plan [reference a)] notes that there are seven identified 'character areas' with the Woodbridge Heritage Conservation District. At this portion of Kipling Avenue, the north portion of the Heritage Conservation District, architectural character of the district is a mixture of older, low scaled buildings and newer, larger scaled infill buildings with a sidewalk along Kipling Avenue with few trees and some grassed areas between the sidewalk and street. 8010 Kipling Avenue is on the west side of the Kipling Avenue North character area but is, itself, not a heritage property. It is a relatively deep lot and presently has the 1½ storey residential building fronting on Kipling Avenue with a driveway on its south side providing access to existing the commercial structures at the rear of the lot. To the north of the property is a six-storey residential condominium building. To the south of the property is a single-family brick residence which is presently being restored and expanded.