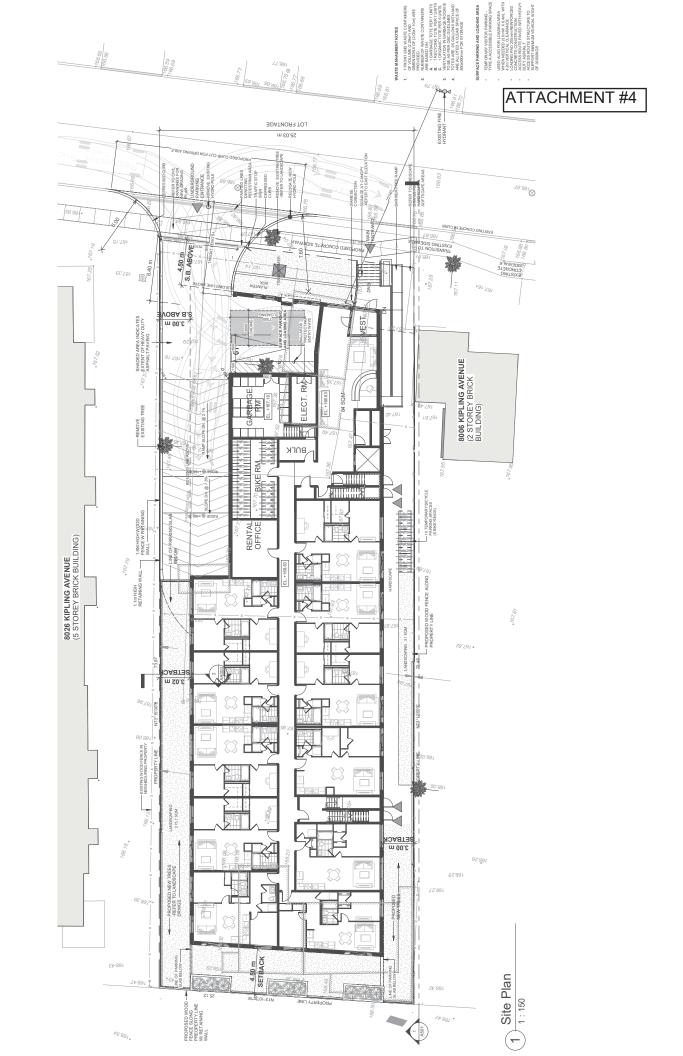

# **Analysis and Options**

The Owner is proposing a three-storey, 45-unit residential rental apartment building at 8010 Kipling Avenue.

Planned redevelopment of the property is to remove the existing buildings on the property and to construct 45 new rental apartment units with a single level of underground parking. The building will visually bridge the scale between an existing single-family residence on the south side of the property and the multi-unit five-storey condominium building on the north side of the property, extending the full depth of the lot with vehicular access to parking at the north of the lot.

The proposed plan provides one level of underground parking for 41 vehicles (including 2 Accessibility for Ontarians with Disabilities Act parking spaces) and 1 surface parking space. Thus, the proposed plan aligns with the Circulation, vehicular access and parking policy above.

The applicant has provided a satisfactory Site Plan, Arborist Report and Landscape Plan that will contribute to the overall streetscape. The proposed 45-unit residential rental building is set back 5.67m from the front property line which meets the above guidelines.

The applicant has provided a satisfactory Site Plan and streetscape rapport that will contribute to the overall streetscape. The proposed 45-unit residential rental building is set back 5.67m from the front property line which meets the above guidelines.

The proposed development meets the above policy as a masonry wall with stepped landscape feature over the front facade disguises the underground parking functions behind, and brings the massing and structure within a human proportion and scale.

## **Attachments**

- 1. Cultural Heritage Impact Assessment
- 2. Context Plan
- 3. Aerial Plan
- 4. Site Plan
- 5. Colour Rendering
- 6. Parking Plan Level 1
- 7. Ground Floor Plan
- 8. Level 2 & 3 Floor Plan
- 9. Street Elevation
- 10. North, South & West Elevations
- 11. Architectural Materials
- 12. Landscape Plan