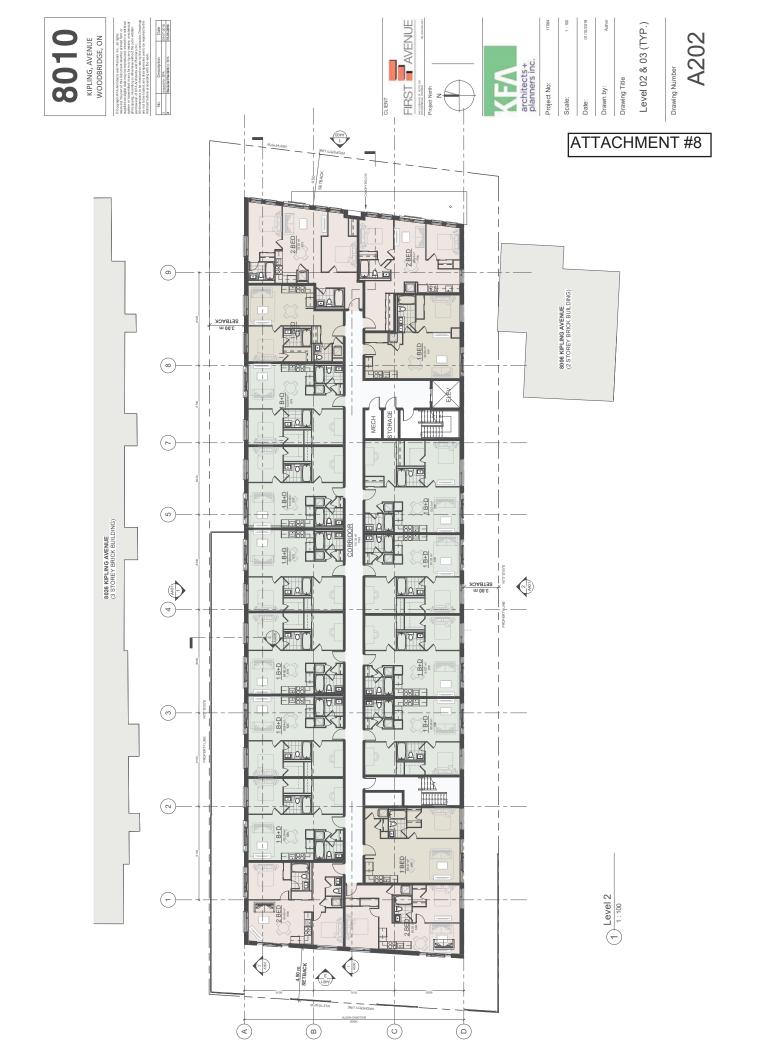

## **Attachments**

- 1. Cultural Heritage Impact Assessment
- 2. Context Plan
- 3. Aerial Plan
- 4. Site Plan
- 5. Colour Rendering
- 6. Parking Plan Level 1
- 7. Ground Floor Plan
- 8. Level 2 & 3 Floor Plan
- 9. Street Elevation
- 10. North, South & West Elevations
- 11. Architectural Materials
- 12. Landscape Plan

Present design for the building is for a one-storey base containing entry vestibule, service, guest parking, and amenity space at the front, some apartments at the rear, with upper two residential levels cantilevered over entry drive and access to underground parking and landscaped amenity area along northern side of the property. An added two storeys of residential apartments are located above the first level. The residential building is to be clad in red brick.