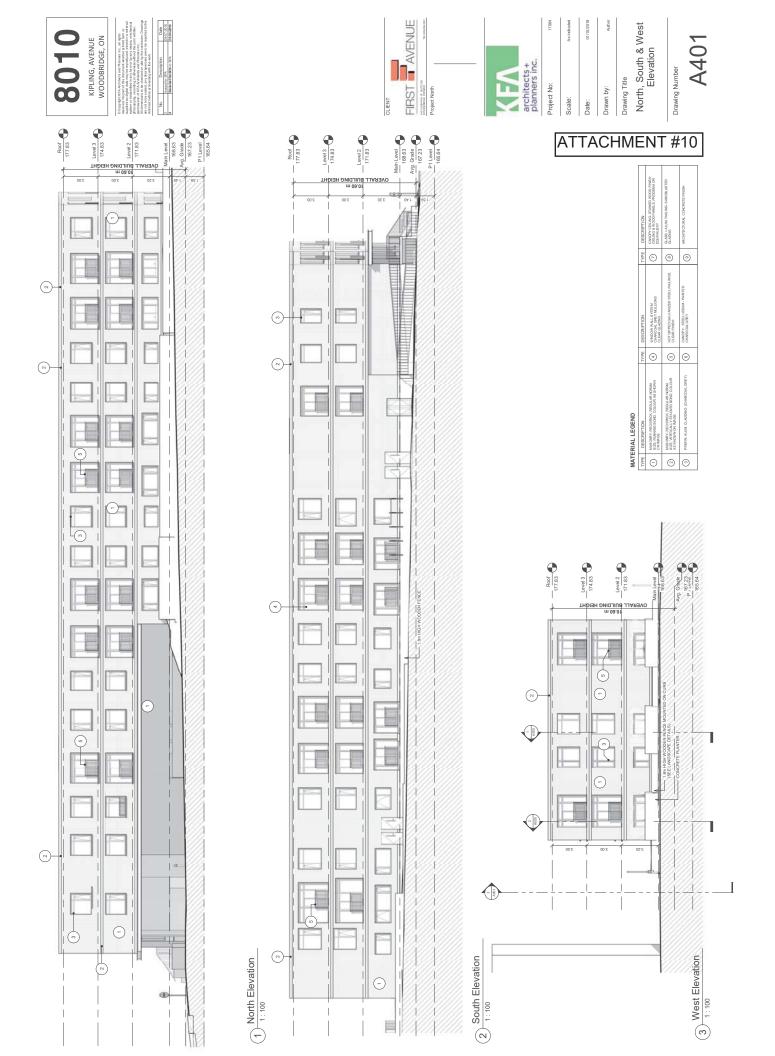

**6.4.2 Street Wall Height and Scale and 6.4.2.1 Woodbridge HCD (General)** notes: "In Woodbridge, the height and scale of buildings has a relatively consistent "Village" character, generally free standing 2-3 storey buildings with the exception of small concentrations of up to 6 storeys in certain locations."

The proposed development is three (3) storeys which aligns with the above policy.

## **Attachments**

- 1. Cultural Heritage Impact Assessment
- 2. Context Plan
- 3. Aerial Plan
- 4. Site Plan
- 5. Colour Rendering
- 6. Parking Plan Level 1
- 7. Ground Floor Plan
- 8. Level 2 & 3 Floor Plan
- 9. Street Elevation
- 10. North, South & West Elevations
- 11. Architectural Materials
- 12. Landscape Plan