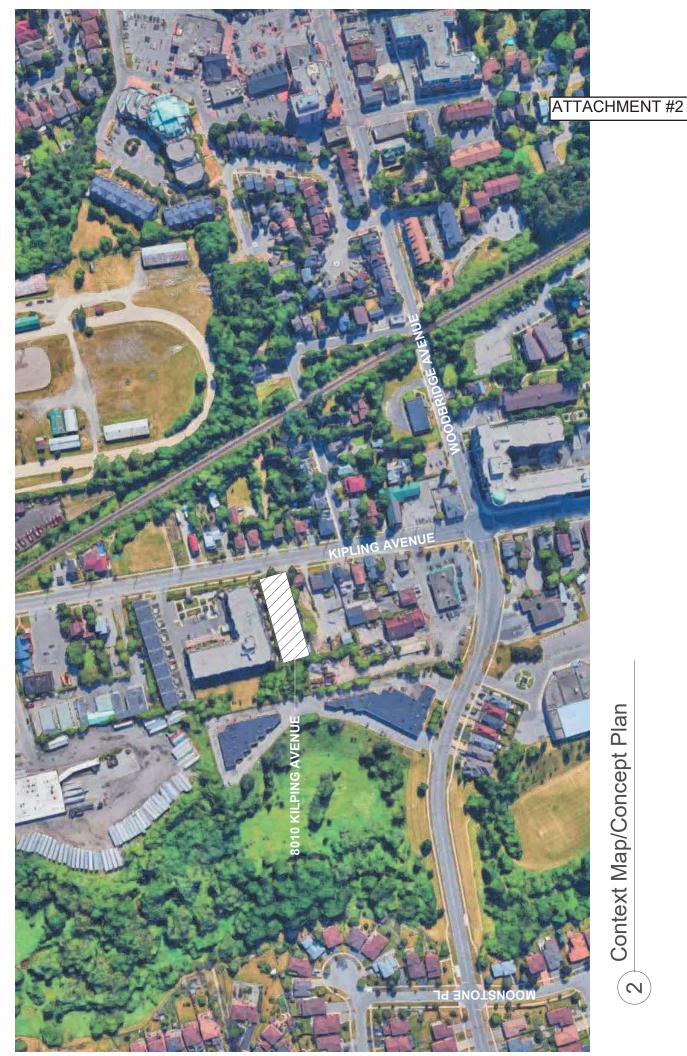

## Background

The subject property is located on the west side of Kipling Avenue north of Woodbridge Avenue and William Street in the Woodbridge HCD and is Designated Part V as per the *Ontario Heritage Act*. The property presently holds three structures:

The western boundary of the property is adjacent to Canadian Pacific Rail property. North of the property is a six-storey apartment building at 8026-8032 Kipling Avenue. To the south of the property is a single-family brick residence.

#### 2.2 Context and setting of the subject property

The Woodbridge Heritage Conservation District Study and Plan [reference a)] notes that there are seven identified 'character areas' with the Woodbridge Heritage Conservation District. At this portion of Kipling Avenue, the north portion of the Heritage Conservation District, architectural character of the district is a mixture of older, low scaled buildings and newer, larger scaled infill buildings with a sidewalk along Kipling Avenue with few trees and some grassed areas between the sidewalk and street. 8010 Kipling Avenue is on the west side of the Kipling Avenue North character area but is, itself, not a heritage property. It is a relatively deep lot and presently has the 1½ storey residential building fronting on Kipling Avenue with a driveway on its south side providing access to existing the commercial structures at the rear of the lot. To the north of the property is a six-storey residential condominium building. To the south of the property is a single-family brick residence which is presently being restored and expanded.