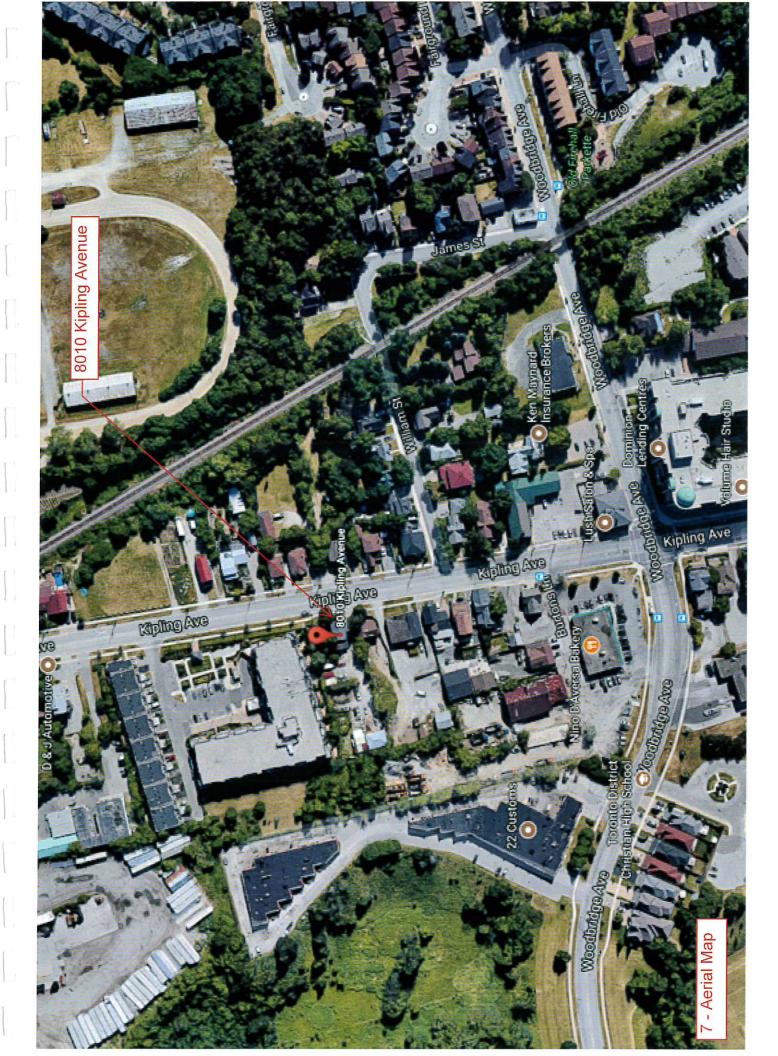

#### **APPENDICES**

- 1- Property Survey, 1810 Kipling Avenue
- 2- Existing Photographs, 1810 Kipling Avenue
- 3- Photographs of adjacent buildings on Kipling Avenue
- 4- Vicinity Map, 1810 Kipling Avenue, City of Vaughan, Ontario
- 5- 1860 Tremaine Map, excerpt showing approximate property location
- 6- 1880 Illustrated Atlas Map of Vaughan, excerpt showing location of 1810 Kipling Avenue
- 7- Aerial Photograph of Vicinity of subject property
- 8- Vaughan Official Plan map
- 9- Heritage Conservation District Map, Woodbridge
- 10- Site Plan of planned redevelopment of subject property
- 11- Preliminary elevation drawings of planned redevelopment of subject property
- 12- Cultural Heritage Summary Evaluation, 8010 Kipling Avenue
- 13- Curriculum Vitae, Mark Hall, OAA, MRAIC, FAIA, RPP, CAHP

#### **REFERENCES**

- a) City of Vaughan Guidelines for Cultural Heritage Impact Assessments
- b) Woodbridge Heritage Conservation District Study and Plan,
- c) Ontario Planning Act, Section 2, regarding City Council responsibility for Provincial Interest heritage properties
- d) Ontario Planning Act, Section 3, regarding requirement that Council decisions are consistent with Provincial Policy Statement of 2014.
- e) Ontario Provincial Policy Statement [PPS 2014] section 2.6.3
- f) Vaughan Official Plan, Land Use, 2010