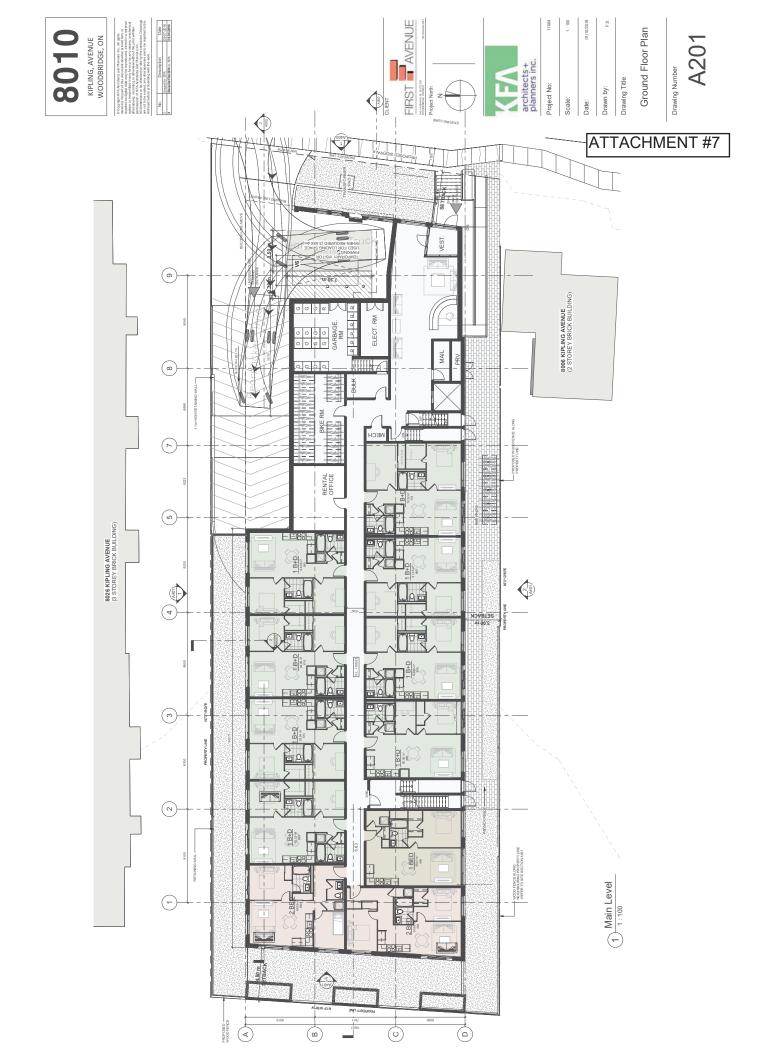

# **Analysis and Options**

The Owner is proposing a three-storey, 45-unit residential rental apartment building at 8010 Kipling Avenue.

Planned redevelopment of the property is to remove the existing buildings on the property and to construct 45 new rental apartment units with a single level of underground parking. The building will visually bridge the scale between an existing single-family residence on the south side of the property and the multi-unit five-storey condominium building on the north side of the property, extending the full depth of the lot with vehicular access to parking at the north of the lot.

## **Attachments**

- 1. Cultural Heritage Impact Assessment
- 2. Context Plan
- 3. Aerial Plan
- 4. Site Plan
- 5. Colour Rendering
- 6. Parking Plan Level 1
- 7. Ground Floor Plan
- 8. Level 2 & 3 Floor Plan
- 9. Street Elevation
- 10. North, South & West Elevations
- 11. Architectural Materials
- 12. Landscape Plan

Planned redevelopment of the property is to remove existing buildings on the property and to construct 45 new rental apartment units with a single level of underground parking. The planned building will visually bridge the scale between an existing single-family residence on the south side of the property and the multi-unit five-storey condominium building on the north side of the property, extending the full depth of the lot with vehicular access to parking at the north of the lot. (appendices 11, 12, 13).