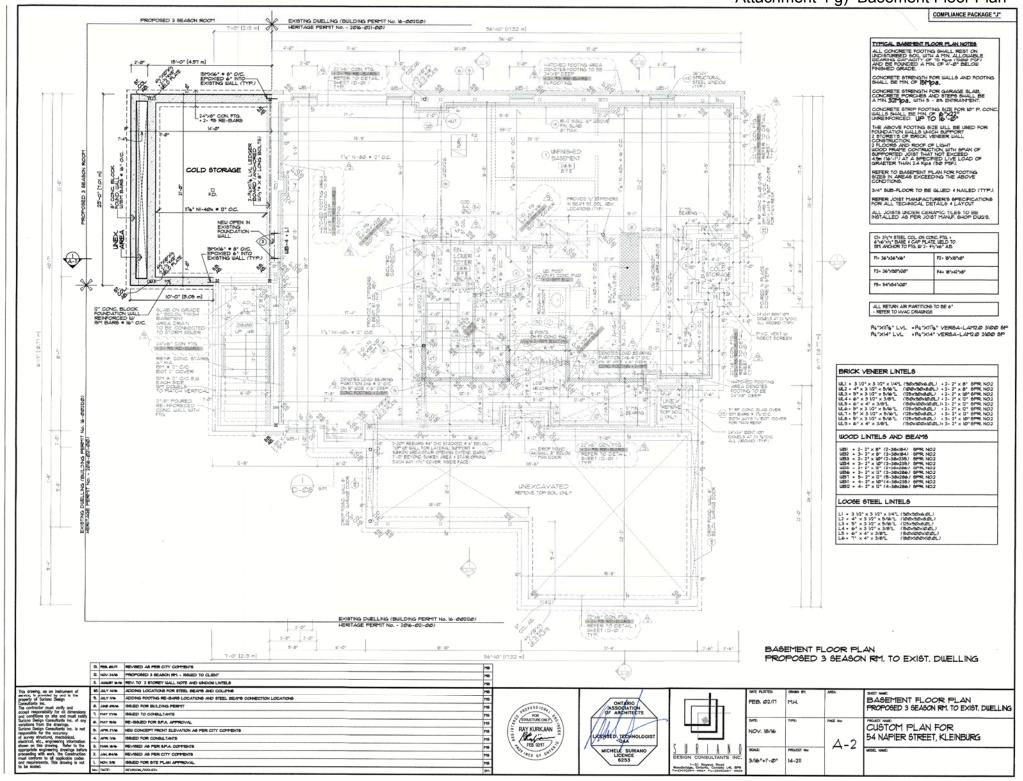

During construction in the fall, the applicant requested to alter the approved design to include a "three season room" and to add a roof over the open exterior staircase to the basement located in the rear yard. The proposed expansion of the footprint for the season room would also create a new cold storage room as part of the basement.

### **Attachments**

- 1. Location Map
- 2. Approved New Residence
- 3. Approved Rear Elevation
- 4. Site Plan & Elevations
  - a) Site Plan
  - b) Rear Elevation Proposed Three Season Room to Existing Dwelling
  - c) Left Side Elevation
  - d) Right Side Elevation
  - e) Ground Floor Plan
  - f) Second Floor Plan
  - g) Basement Floor Plan
  - h) Building Section 3

## Attachment 4 f) Second Floor Plan

Attachment 4 g) Basement Floor Plan