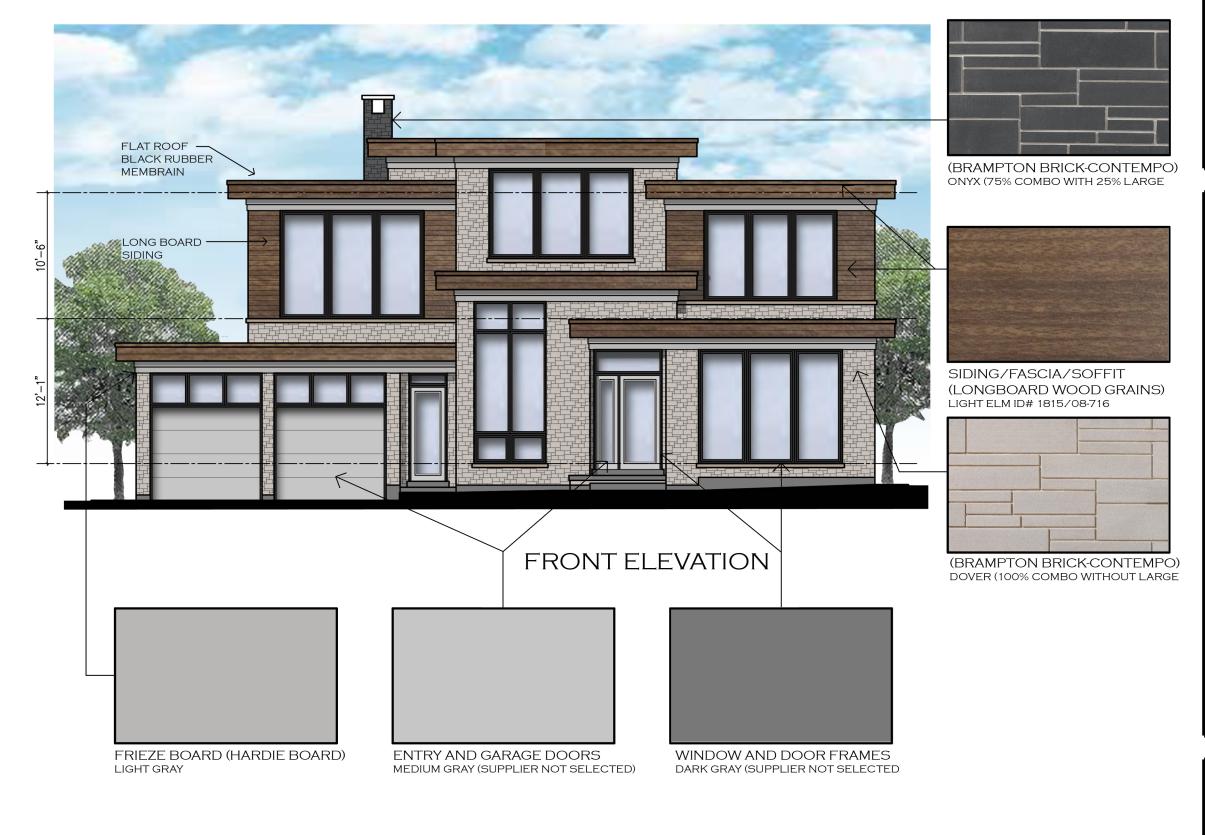

# PROPOSED CUSTOM RESIDENCE 54 NAPIER STREET KLEINBURG, ONTARIO

### **Background - Analysis and Options**

On April 20, 2016, Heritage Vaughan Committee considered a proposed new construction for a detached dwelling at 54 Napier Street. The Committee requested changes to the proposed design to further establish the Usonian style of the dwelling. This resulted in revised drawings being presented at the May 18, 2016, Heritage Vaughan meeting, and the Committee recommended to Vaughan Council that the proposed new construction be approved.

The proposed three season room is designed to be in keeping with and complementary to the approved design of 54 Napier Street in materials and scale. The proposed rear wall is comprised of 6 glass panel folding bi-fold doors, creating a large glass wall in keeping with the Usonian style. The proposed roof cover over the stairs features a wood post anchored to a stair wall below and the railing across the exterior stairway will feature glass in keeping with the Usonian style and not interrupt the lines of the existing rear elevation.