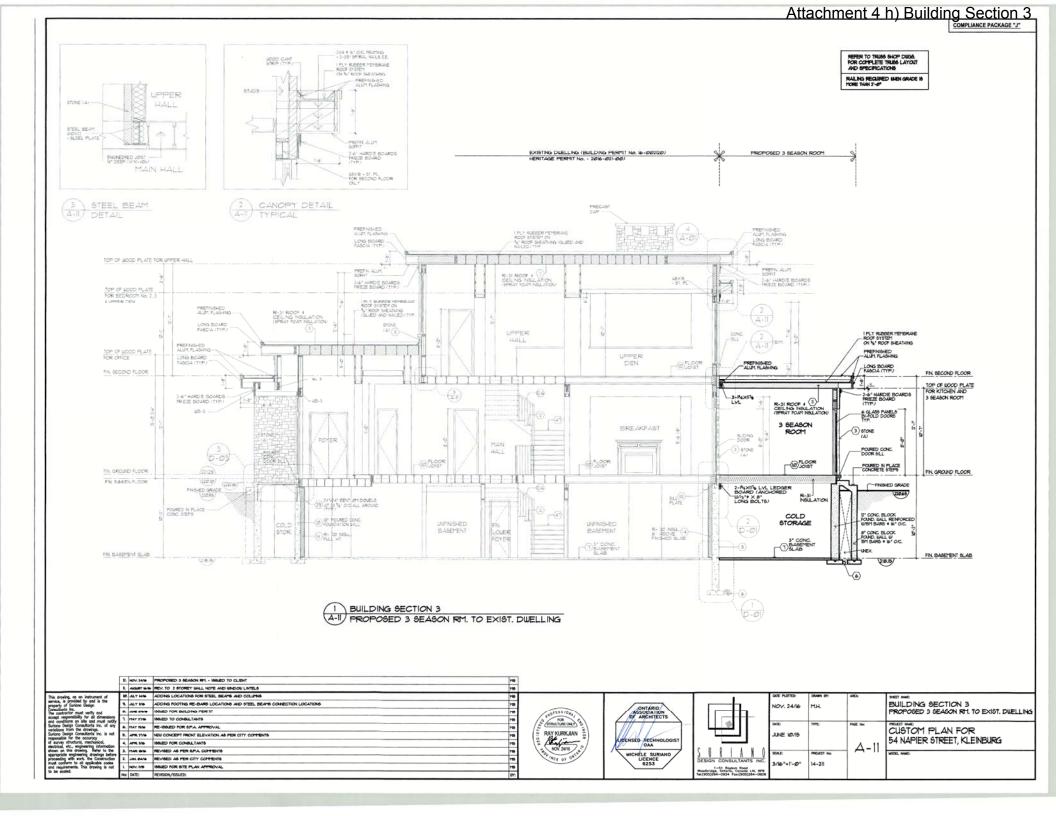

The proposed three season room is designed to be in keeping with and complementary to the approved design of 54 Napier Street in materials and scale. The proposed rear wall is comprised of 6 glass panel folding bi-fold doors, creating a large glass wall in keeping with the Usonian style. The proposed roof cover over the stairs features a wood post anchored to a stair wall below and the railing across the exterior stairway will feature glass in keeping with the Usonian style and not interrupt the lines of the existing rear elevation.

### **Attachments**

- 1. Location Map
- 2. Approved New Residence
- 3. Approved Rear Elevation
- 4. Site Plan & Elevations
  - a) Site Plan
  - b) Rear Elevation Proposed Three Season Room to Existing Dwelling
  - c) Left Side Elevation
  - d) Right Side Elevation
  - e) Ground Floor Plan
  - f) Second Floor Plan
  - g) Basement Floor Plan
  - h) Building Section 3