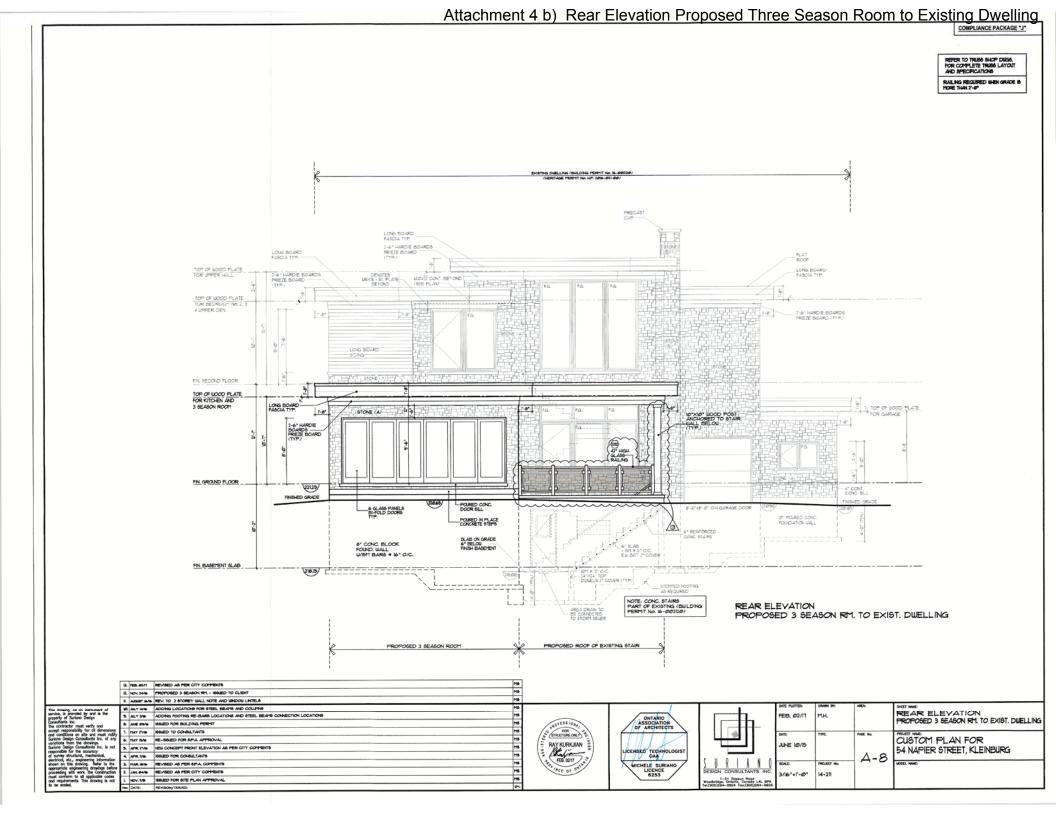

The proposed three season room is designed to be in keeping with and complementary to the approved design of 54 Napier Street in materials and scale. The proposed rear wall is comprised of 6 glass panel folding bi-fold doors, creating a large glass wall in keeping with the Usonian style. The proposed roof cover over the stairs features a wood post anchored to a stair wall below and the railing across the exterior stairway will feature glass in keeping with the Usonian style and not interrupt the lines of the existing rear elevation.

### **Attachments**

- 1. Location Map
- 2. Approved New Residence
- 3. Approved Rear Elevation
- 4. Site Plan & Elevations
  - a) Site Plan
  - b) Rear Elevation Proposed Three Season Room to Existing Dwelling
  - c) Left Side Elevation
  - d) Right Side Elevation
  - e) Ground Floor Plan
  - f) Second Floor Plan
  - g) Basement Floor Plan
  - h) Building Section 3