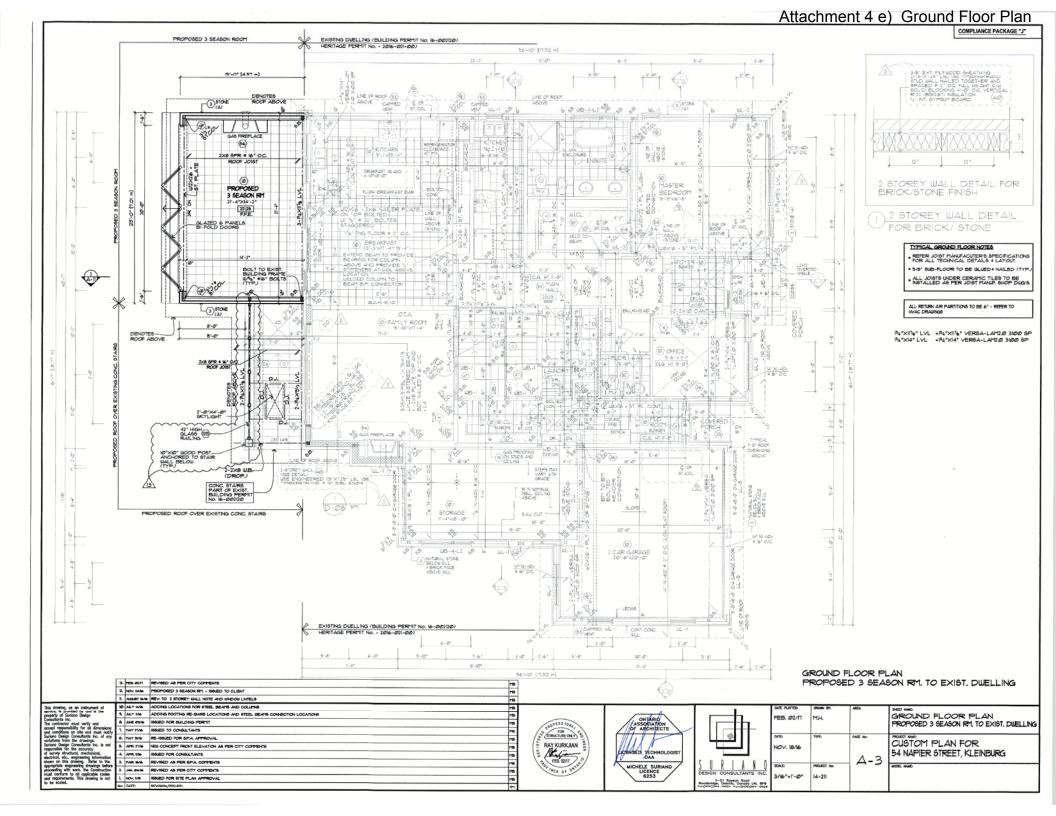

During construction in the fall, the applicant requested to alter the approved design to include a "three season room" and to add a roof over the open exterior staircase to the basement located in the rear yard. The proposed expansion of the footprint for the season room would also create a new cold storage room as part of the basement.

The proposed three season room and stair roof over the exterior stairway will add 32.05m<sup>2</sup> to the footprint of the building, thereby increasing the lot coverage from 29.78% to 33.28%, which requires the applicant to apply for a Minor Variance. At this time, the applicant has not applied for the Minor Variance, as Heritage Vaughan advice will inform the Minor Variance application. Cultural Heritage staff does not have a concern with the proposed increase in lot coverage as the changes are located at the rear of the building and will not impact the streetscape further, nor will it impact existing trees.

### **Attachments**

- 1. Location Map
- 2. Approved New Residence
- 3. Approved Rear Elevation
- 4. Site Plan & Elevations
  - a) Site Plan
  - b) Rear Elevation Proposed Three Season Room to Existing Dwelling
  - c) Left Side Elevation
  - d) Right Side Elevation
  - e) Ground Floor Plan
  - f) Second Floor Plan
  - g) Basement Floor Plan
  - h) Building Section 3