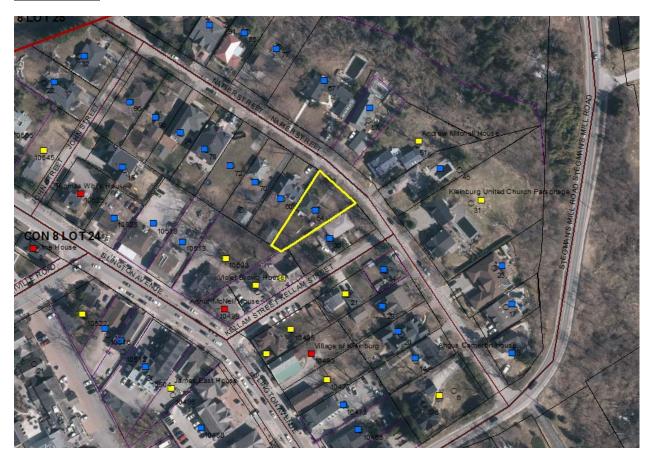

# **Location Map**

### HERITAGE VAUGHAN COMMITTEE FEBRUARY 15, 2017

ADDITION TO NEW CONSTRUCTION OF A SINGLE DETACHED RESIDENTIAL BUILDING DESIGNATED UNDER PART V, ONTARIO HERITAGE ACT 54 NAPIER STREET, KLEINBURG-NASHVILLE HERITAGE CONSERVATION DISTRICT WARD 1 – VICINITY OF NAPIER STREET AND KELLAM STREET

### **Purpose**

The purpose of this report is for the Heritage Vaughan Committee to consider a proposed addition and stair roof to a single detached residence at 54 Napier Street within the Kleinburg-Nashville Heritage Conservation District.