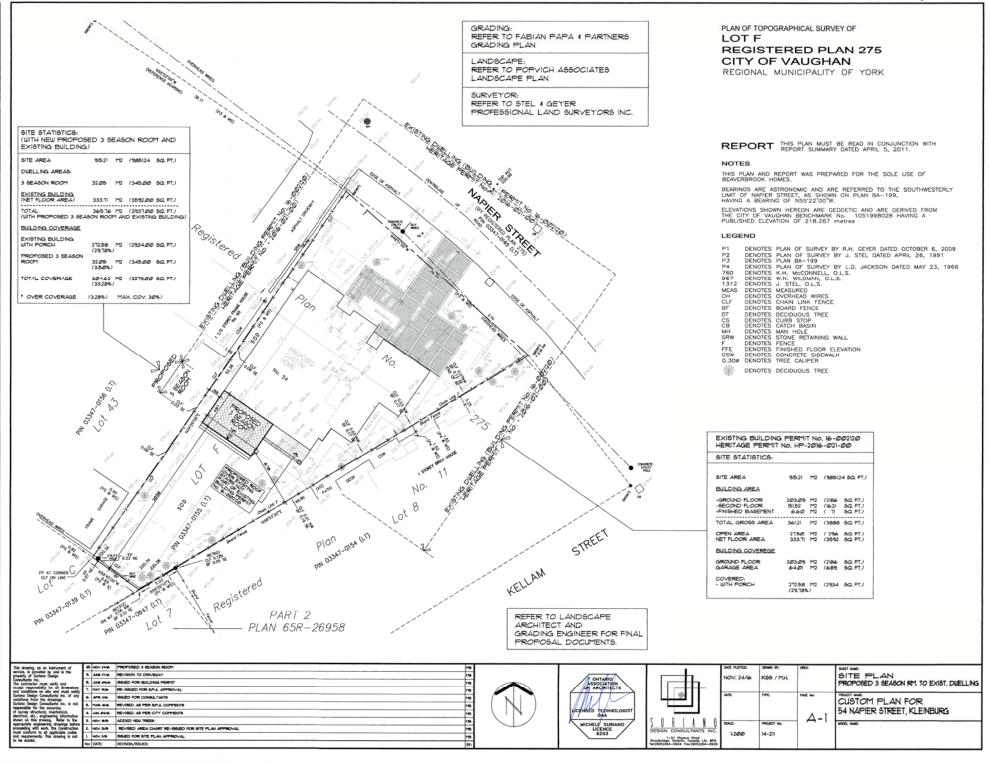

### **Attachments**

- 1. Location Map
- 2. Approved New Residence
- 3. Approved Rear Elevation
- 4. Site Plan & Elevations
  - a) Site Plan
  - b) Rear Elevation Proposed Three Season Room to Existing Dwelling
  - c) Left Side Elevation
  - d) Right Side Elevation
  - e) Ground Floor Plan
  - f) Second Floor Plan
  - g) Basement Floor Plan
  - h) Building Section 3

During construction in the fall, the applicant requested to alter the approved design to include a "three season room" and to add a roof over the open exterior staircase to the basement located in the rear yard. The proposed expansion of the footprint for the season room would also create a new cold storage room as part of the basement.

The proposed three season room and stair roof over the exterior stairway will add 32.05m<sup>2</sup> to the footprint of the building, thereby increasing the lot coverage from 29.78% to 33.28%, which requires the applicant to apply for a Minor Variance. At this time, the applicant has not applied for the Minor Variance, as Heritage Vaughan advice will inform the Minor Variance application. Cultural Heritage staff does not have a concern with the proposed increase in lot coverage as the changes are located at the rear of the building and will not impact the streetscape further, nor will it impact existing trees.