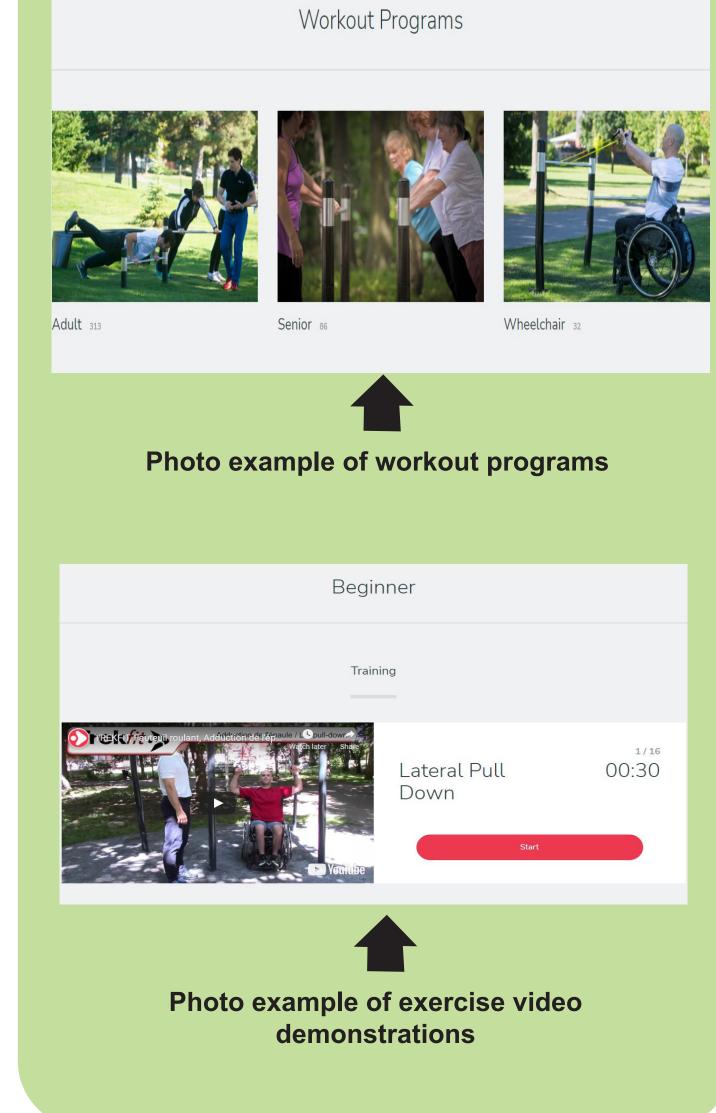

## Trekfit Mobile Application

Site signage will direct users to demonstration videos that provide examples of ways users of different skills and interests can participate.

Below are some examples from the Trekfit mobile app. The applications provides various functions including:

- 1. Locating nearest Trekfit Park
- 2. Identifying list of equipments available in Trekfit Parks
- 3. Offers training videos based on your goals and fitness level

Visit: vaughan.ca/BartleySmithTrail