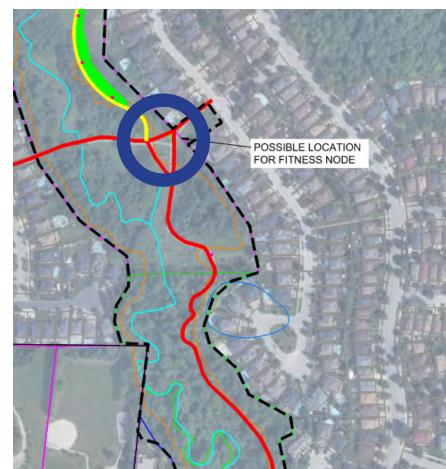

## Fitness Node





## **Proposed Location Options**















Photos of Trekfit Circuit #4 (Source overall : Trekfit.ca)

## Trekfit Mobile Application

Site signage will direct users to demonstration videos that provide examples of ways users of different skills and interests can participate.

Below are some examples from the Trekfit mobile app. The applications provides various functions including:

- 1. Locating nearest Trekfit Park
- 2. Identifying list of equipments available in Trekfit Parks
- 3. Offers training videos based on your goals and fitness level







Visit: vaughan.ca/BartleySmithTrail