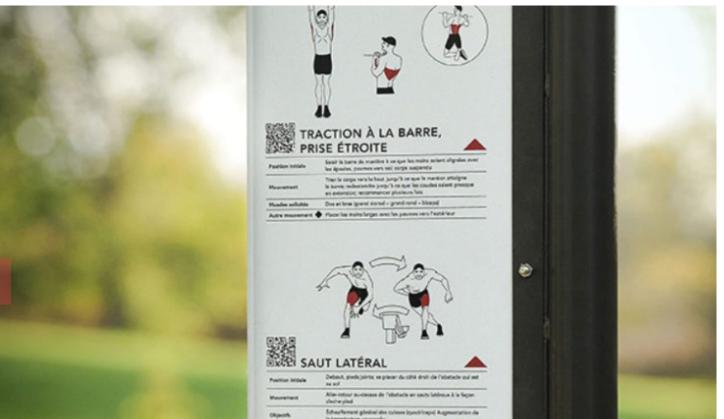

## Trekfit Mobile Application

Site signage will direct users to demonstration videos that provide examples of ways users of different skills and interests can participate.

Below are some examples from the Trekfit mobile app. The applications provides various functions including:

- 1. Locating nearest Trekfit Park
- 2. Identifying list of equipments available in Trekfit Parks
- 3. Offers training videos based on your goals and fitness level

Visit: vaughan.ca/BartleySmithTrail