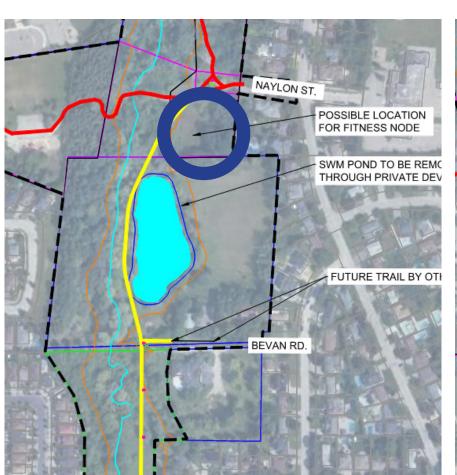

## Fitness Node





## **Proposed Location Options**















Photos of Trekfit Circuit #4 (Source overall : Trekfit.ca)

## Trekfit Mobile Application

Site signage will direct users to demonstration videos that provide examples of ways users of different skills and interests can participate.

Below are some examples from the Trekfit mobile app. The applications provides various functions including:

- 1. Locating nearest Trekfit Park
- 2. Identifying list of equipments available in Trekfit Parks
- 3. Offers training videos based on your goals and fitness level







Visit: vaughan.ca/BartleySmithTrail