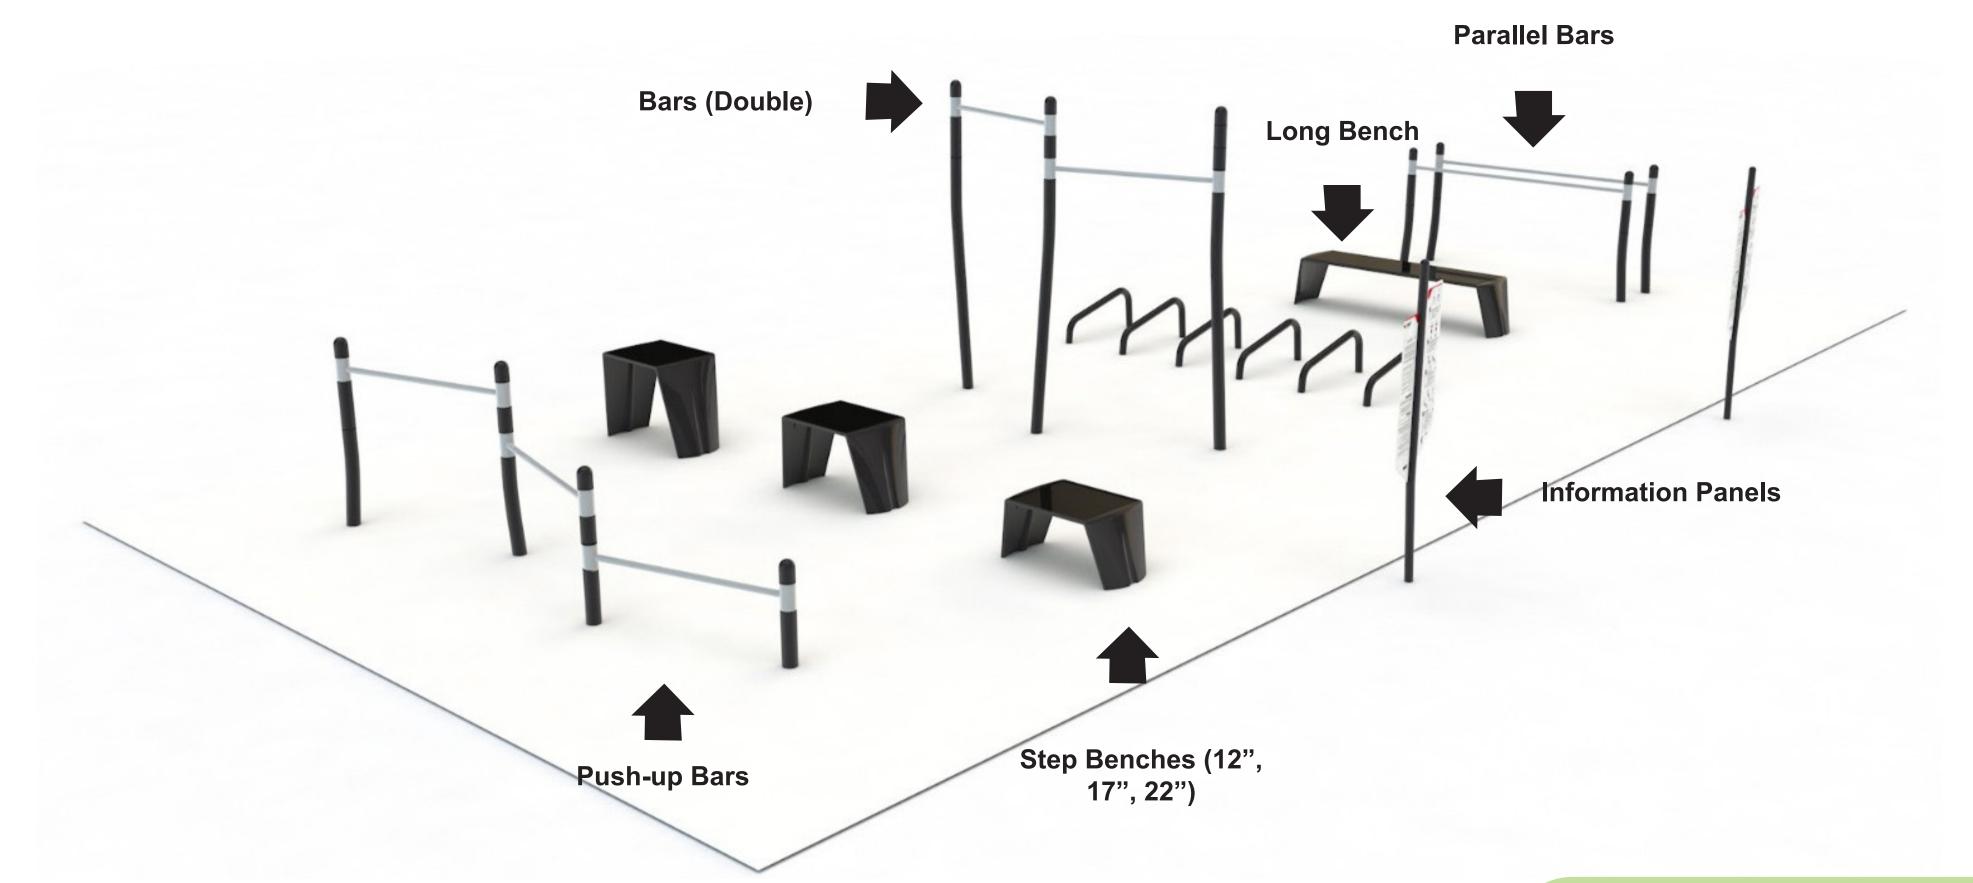

## **Proposed Location Options**

Photos of Trekfit Circuit #4 (Source overall : Trekfit.ca)