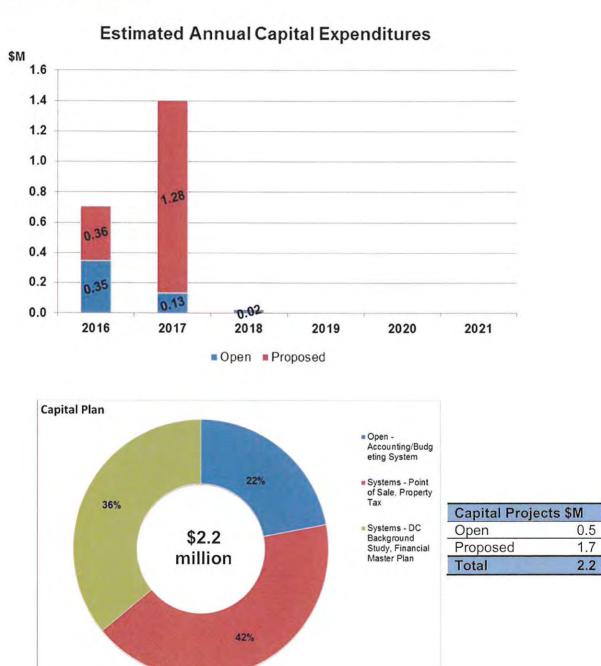

Table: Capital Plan with Open Projects by Type (\$M)

| Project Type                                      | Open  | 2016<br>Budget | 2017<br>Pla | 2018 | Total |
|---------------------------------------------------|-------|----------------|-------------|------|-------|
| Roads Network                                     | 102.3 | 42.3           | 53.7        | 44.7 | 243.1 |
| Buildings: Community Centres, Libraries, Heritage | 102.3 | 10.5           | 43.5        | 5.0  | 78.6  |
| Parks                                             | 23.0  | 5.6            | 33.9        | 5.9  | 68.4  |
| Fire                                              | 6.6   | 9.1            | 3.8         | 4.8  | 24.3  |
| Studies                                           | 10.6  | 6.4            | 3.2         | 0.7  | 20.9  |
| Technology                                        | 4.1   | 1.7            | 2.6         | 2.0  | 10.4  |
| Tree Canopy                                       | 0.5   | 3.0            | 3.0         | 3.0  | 9.6   |
| Mackenzie Vaughan Hospital                        | 7.1   | 0.0            | 0.0         | 0.0  | 7.1   |
| Vehicles & Equipment                              | 2.5   | 1.8            | 1.1         | 1.7  | 7.1   |
|                                                   | 176.5 | 80.5           | 144.8       | 67.7 | 469.5 |