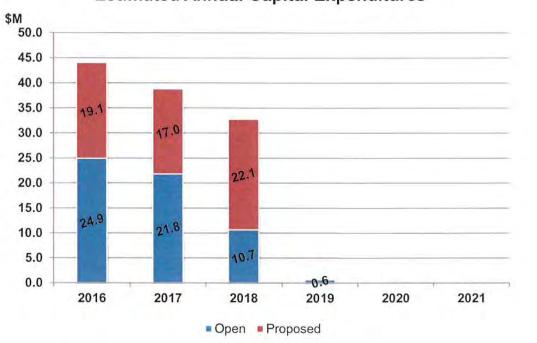

Table: Capital Plan with Open Projects by Type (\$M)

| Project Type                                      | Open  | 2016<br>Budget | 2017<br>Pla | 2018 | Total |
|---------------------------------------------------|-------|----------------|-------------|------|-------|
| Roads Network                                     | 102.3 | 42.3           | 53.7        | 44.7 | 243.1 |
| Buildings: Community Centres, Libraries, Heritage | 102.3 | 10.5           | 43.5        | 5.0  | 78.6  |
| Parks                                             | 23.0  | 5.6            | 33.9        | 5.9  | 68.4  |
| Fire                                              | 6.6   | 9.1            | 3.8         | 4.8  | 24.3  |
| Studies                                           | 10.6  | 6.4            | 3.2         | 0.7  | 20.9  |
| Technology                                        | 4.1   | 1.7            | 2.6         | 2.0  | 10.4  |
| Tree Canopy                                       | 0.5   | 3.0            | 3.0         | 3.0  | 9.6   |
| Mackenzie Vaughan Hospital                        | 7.1   | 0.0            | 0.0         | 0.0  | 7.1   |
| Vehicles & Equipment                              | 2.5   | 1.8            | 1.1         | 1.7  | 7.1   |
|                                                   | 176.5 | 80.5           | 144.8       | 67.7 | 469.5 |