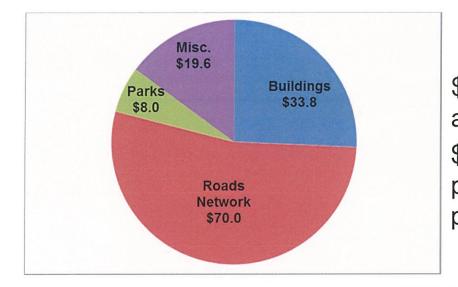

Table: 2016 Budget 2017-18 Plan

Note: some numbers may not add due to rounding.

The proposed Capital Plan includes projects underway, projects recognized in previous Capital Plans and new requests to ensure that the necessary infrastructure is in place to support a vibrant, sustainable municipality.

Table: Capital Plan with Open Projects by Type (\$M)

| Project Type                                      | Open  | 2016<br>Budget | 2017<br>Pla | 2018 | Total |
|---------------------------------------------------|-------|----------------|-------------|------|-------|
| Roads Network                                     | 102.3 | 42.3           | 53.7        | 44.7 | 243.1 |
| Buildings: Community Centres, Libraries, Heritage | 102.3 | 10.5           | 43.5        | 5.0  | 78.6  |
| Parks                                             | 23.0  | 5.6            | 33.9        | 5.9  | 68.4  |
| Fire                                              | 6.6   | 9.1            | 3.8         | 4.8  | 24.3  |
| Studies                                           | 10.6  | 6.4            | 3.2         | 0.7  | 20.9  |
| Technology                                        | 4.1   | 1.7            | 2.6         | 2.0  | 10.4  |
| Tree Canopy                                       | 0.5   | 3.0            | 3.0         | 3.0  | 9.6   |
| Mackenzie Vaughan Hospital                        | 7.1   | 0.0            | 0.0         | 0.0  | 7.1   |
| Vehicles & Equipment                              | 2.5   | 1.8            | 1.1         | 1.7  | 7.1   |
|                                                   | 176.5 | 80.5           | 144.8       | 67.7 | 469.5 |