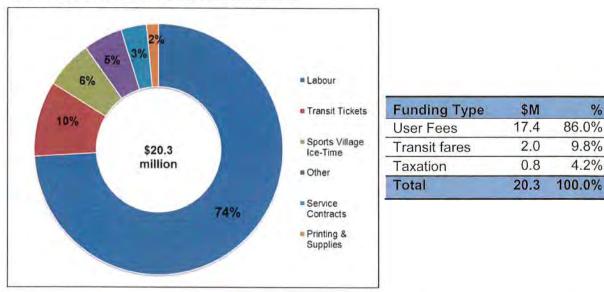

Centre expansion

36.0

1.6

4.9

 Consistent achievement of high customer satisfaction rates of 97-99% for program and staff

#### 9.5.3.4 Key Commitments

- Continue regular replacement of fitness centre equipment to provide customers with reliable, well-maintained equipment to use
- Explore public/private partnership opportunities in the VMC
- Explore options to incorporate a tribute to Pierre Berton at the Kleinburg United Church site

- \$38.7 million identified in the Capital Plan for the design and construction of the Carrville Community Centre.
- · Complete a Recreation and Culture Customer Service Review and Plan to develop a framework of delivering excellence in customer service
- · Co-partner in the Active Together Master Plan review update

#### **Operating Summary** 9.5.3.5



#### **PROPOSED 2016 Gross Operating Expenditures**

Budget Change: The change from 2015 to 2016 is largely related to the elimination of two vacant positions and programming efficiencies that was slightly offset by annual salary increases.

| Budget Change (\$M)           | 2015 | 2016 | 2017 | 2018 |
|-------------------------------|------|------|------|------|
| Net Operating Budget          |      | 1.3  | 0.8  | 0.7  |
| Status Quo                    |      | -0.4 | -0.2 | -0.2 |
| Growth                        |      | 0.0  | 0.0  | 0.0  |
| New                           |      | 0.0  | 0.0  | 0.0  |
| PROPOSED Net Operating Budget | 1.3  | 0.8  | 0.7  | 0.5  |
| Full Time Equivalents (FTE's) | 82.0 | 80.0 | 80.0 | 80.0 |

#### Vaughan celebrates 25th anniversary

In 2016, the City