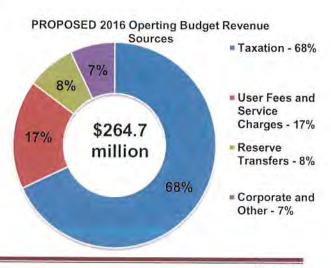

The PROPOSED 2016 Budget and 2017-18 Plan is aligned with the term of council priorities and the service excellence strategic initiatives presented in the Term of Council Service Excellence Strategy Map. If adopted as presented, the PROPOSED 2016 Budget and 2017-18 Plan would have the following economic impacts:

| \$M                                           | 2016    | 2017               | 2018           |
|-----------------------------------------------|---------|--------------------|----------------|
|                                               | Budget  | Recogniz           | ed Plan        |
| Gross Operating Expenses                      | 264.7   | 272.6              | 282.5          |
| Less: Non-Tax Revenue                         | 84.6    | 83.0               | 83.6           |
| Net Operating                                 | 180.1   | 189.6              | 198.9          |
| Less: Assessment Growth                       | -1.3    | -4.7               | -8.4           |
| Less: Supplemental & PIL                      | -5.8    | -5.8               | -5.8           |
| Less: Efficiency Target                       |         | -0.8               | -1.5           |
| Net Levy Requirement                          | 173.0   | 178.3              | 183.2          |
| Incremental Levy                              | 5.1     | 5.3                | 5.6            |
| Tax Rate Increase                             | 3.00%   | 3.00%              | 3.00%          |
| Tax Rate Increase                             | 3.00%   | 3.00%              | 3.00%          |
| Tax Bill Change for the Average<br>Home*      | \$40    | \$41               | \$42           |
| Total Capital Program                         | \$80.5  | \$144.8            | \$67.7         |
| ote: some numbers may not add due to rounding | * hasad | on the average hon | a valued at \$ |

### Table 1: Economic Impact of PROPOSED 2016 Budget and 2017-18 Plan

Note: some numbers may not add due to rounding.

\* based on the average home valued at \$587,000

The PROPOSED 2016 Budget includes an incremental levy requirement that results in a proposed tax rate increase of 3.00%. Investments in the Service Excellence Initiative projects proposed in this Draft 2016 budget and 2017-18 Plan will help achieve department efficiencies of \$0.8 million in 2017 and \$1.5 million in 2018, which in turn will help to ensure we will achieve Council's mandated maximum tax rate increases of not more than three per cent per year.