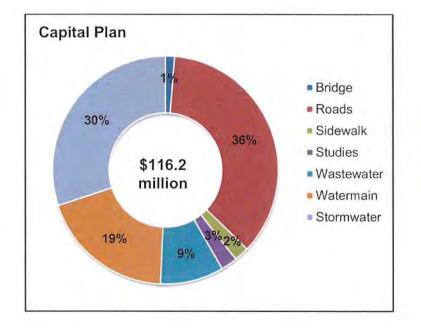

Table: Capital Plan with Open Projects by Type (\$M)

| Project Type                                      | Open  | 2016<br>Budget | 2017<br>Pla | 2018 | Total |
|---------------------------------------------------|-------|----------------|-------------|------|-------|
| Roads Network                                     | 102.3 | 42.3           | 53.7        | 44.7 | 243.1 |
| Buildings: Community Centres, Libraries, Heritage | 102.3 | 10.5           | 43.5        | 5.0  | 78.6  |
| Parks                                             | 23.0  | 5.6            | 33.9        | 5.9  | 68.4  |
| Fire                                              | 6.6   | 9.1            | 3.8         | 4.8  | 24.3  |
| Studies                                           | 10.6  | 6.4            | 3.2         | 0.7  | 20.9  |
| Technology                                        | 4.1   | 1.7            | 2.6         | 2.0  | 10.4  |
| Tree Canopy                                       | 0.5   | 3.0            | 3.0         | 3.0  | 9.6   |
| Mackenzie Vaughan Hospital                        | 7.1   | 0.0            | 0.0         | 0.0  | 7.1   |
| Vehicles & Equipment                              | 2.5   | 1.8            | 1.1         | 1.7  | 7.1   |
|                                                   | 176.5 | 80.5           | 144.8       | 67.7 | 469.5 |