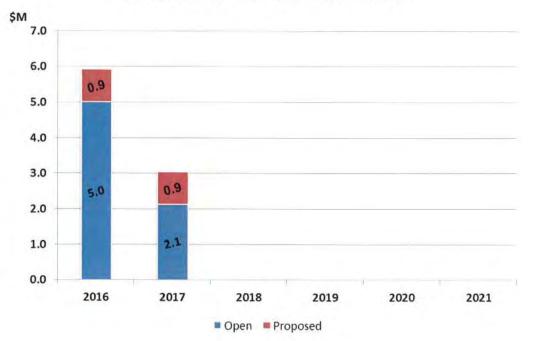

Table: Capital Plan with Open Projects by Type (\$M)

| Project Type                                      | Open  | 2016<br>Budget | 2017<br>Pla | 2018 | Total |
|---------------------------------------------------|-------|----------------|-------------|------|-------|
| Roads Network                                     | 102.3 | 42.3           | 53.7        | 44.7 | 243.1 |
| Buildings: Community Centres, Libraries, Heritage | 102.3 | 10.5           | 43.5        | 5.0  | 78.6  |
| Parks                                             | 23.0  | 5.6            | 33.9        | 5.9  | 68.4  |
| Fire                                              | 6.6   | 9.1            | 3.8         | 4.8  | 24.3  |
| Studies                                           | 10.6  | 6.4            | 3.2         | 0.7  | 20.9  |
| Technology                                        | 4.1   | 1.7            | 2.6         | 2.0  | 10.4  |
| Tree Canopy                                       | 0.5   | 3.0            | 3.0         | 3.0  | 9.6   |
| Mackenzie Vaughan Hospital                        | 7.1   | 0.0            | 0.0         | 0.0  | 7.1   |
| Vehicles & Equipment                              | 2.5   | 1.8            | 1.1         | 1.7  | 7.1   |
|                                                   | 176.5 | 80.5           | 144.8       | 67.7 | 469.5 |