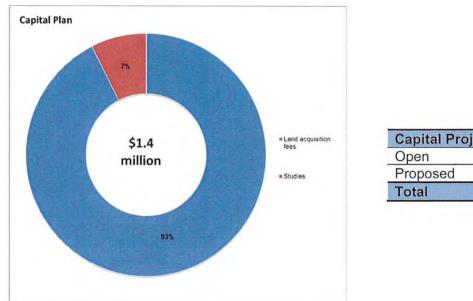

---------------------|------|------|------|------|
| Net Operating Budget          |      | 2.8  | 2.5  | 2.6  |
| Status Quo                    |      | -0.3 | 0.1  | 0.0  |
| Growth                        |      | 0.0  | 0.0  | 0.0  |
| New                           |      | 0.0  | 0.0  | 0.0  |
| PROPOSED Net Operating Budget | 2.8  | 2.5  | 2.6  | 2.6  |
| Full Time Equivalents (FTE's) | 15.7 | 15.0 | 15.0 | 13.0 |

**New Requests:** For 2016, a new resource request of \$0.7 million has been submitted to extend 2 legal contract positions and for external consultants to support OMB related matters for an additional two years to 2018. This request is detailed in the Corporate Revenues and Expenditures section.

#### 9.8.8.6 Capital Summary



# **Estimated Annual Capital Expenditures**



| Capital Project | cts \$M |
|-----------------|---------|
| Open            | 0.6     |
| Proposed        | 0.8     |
| Total           | 1.4     |

## 2016 - 2018 Capital Plan including Open Projects:

| SERVICE EXCELLENCE STRATEGY MAP (\$M)              | Open | 2016 | 2017 | 2018 |
|----------------------------------------------------|------|------|------|------|
| Invest, renew and manage infrastructure and assets | 0.6  | 0.3  | 0.3  | 0.3  |
| Grand Total                                        | 0.6  | 0.3  | 0.3  | 0.3  |

# 2016-2018 Proposed Capital Projects by Funding Source:

| Group          | 2016 | 2017 | 2018 | Total |
|----------------|------|------|------|-------|
| Other Reserves | 0.3  | 0.3  | 0.3  | 0.8   |
| Grand Total    | 0.3  | 0.3  | 0.3  | 0.8   |

## 2016 –