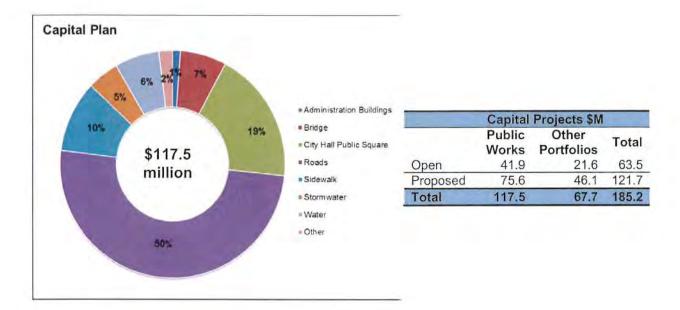

Table: 2016 Budget 2017-18 Plan

Note: some numbers may not add due to rounding.

The proposed Capital Plan includes projects underway, projects recognized in previous Capital Plans and new requests to ensure that the necessary infrastructure is in place to support a vibrant, sustainable municipality.

Table: Capital Plan with Open Projects by Type (\$M)

| Project Type                                      | Open  | 2016<br>Budget | 2017<br>Pla | 2018 | Total |
|---------------------------------------------------|-------|----------------|-------------|------|-------|
| Roads Network                                     | 102.3 | 42.3           | 53.7        | 44.7 | 243.1 |
| Buildings: Community Centres, Libraries, Heritage | 102.3 | 10.5           | 43.5        | 5.0  | 78.6  |
| Parks                                             | 23.0  | 5.6            | 33.9        | 5.9  | 68.4  |
| Fire                                              | 6.6   | 9.1            | 3.8         | 4.8  | 24.3  |
| Studies                                           | 10.6  | 6.4            | 3.2         | 0.7  | 20.9  |
| Technology                                        | 4.1   | 1.7            | 2.6         | 2.0  | 10.4  |
| Tree Canopy                                       | 0.5   | 3.0            | 3.0         | 3.0  | 9.6   |
| Mackenzie Vaughan Hospital                        | 7.1   | 0.0            | 0.0         | 0.0  | 7.1   |
| Vehicles & Equipment                              | 2.5   | 1.8            | 1.1         | 1.7  | 7.1   |
|                                                   | 176.5 | 80.5           | 144.8       | 67.7 | 469.5 |