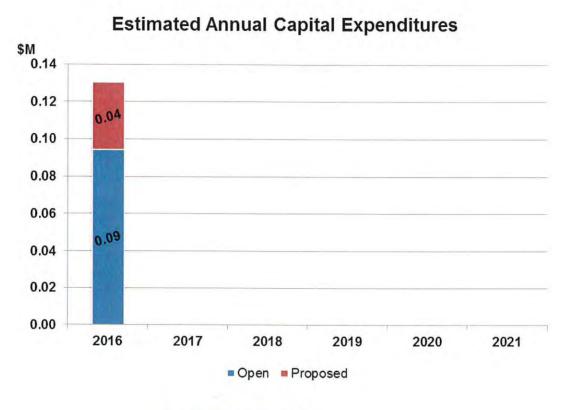

ditures



**Budget Change:** The increase in the PROPOSED 2016 operating budget is due to corporate restructuring that resulted in the creation of a director-level position in this office. Another position from within the City Manager's Office was repurposed to this role.

| Budget Change (\$M)           | 2015 | 2016 | 2017 | 2018 |
|-------------------------------|------|------|------|------|
| Net Operating Budget          |      | 0.3  | 0.5  | 0.5  |
| Status Quo                    |      | 0.0  | 0.0  | 0.0  |
| Growth                        |      | 0.0  | 0.0  | 0.0  |
| New                           |      | 0.2  | 0.0  | 0.0  |
| PROPOSED Net Operating Budget | 0.3  | 0.5  | 0.5  | 0.5  |
| Full Time Equivalents (FTE's) | 2.0  | 3.0  | 3.0  | 3.0  |

## 9.8.9.6 Capital Summary



| <b>Capital Proje</b> | cts \$M |
|----------------------|---------|
| Open                 | 0.09    |
| Proposed             | 0.04    |
| Total                | 0.13    |

## 2016 – 2018 Capital Plan including Open Projects:

| SERVICE EXCELLENCE STRATEGY MAP (\$M)                     | Open | 2016 | 2017 | 2018 |
|-----------------------------------------------------------|------|------|------|------|
| Continue to advance a culture of excellence in governance | 0.09 | 0.04 | 0.00 | 0.00 |
| Grand Total                                               | 0.09 | 0.04 | 0.00 | 0.00 |

## 2016-2018 Proposed Capital Projects by Funding Source:

| Group                 | 2016 | 2017 | 2018 | Total |
|-----------------------|------|------|------|-------|
| Capital From Taxation | 0.04 | 0.0