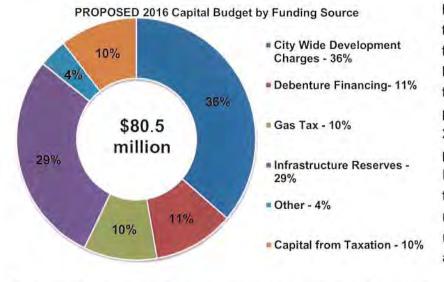

Table: 2016 Budget 2017-18 Plan

Note: some numbers may not add due to rounding.

The proposed Capital Plan includes projects underway, projects recognized in previous Capital Plans and new requests to ensure that the necessary infrastructure is in place to support a vibrant, sustainable municipality.

Table: Capital Plan with Open Projects by Type (\$M)

| Project Type                                      | Open  | 2016<br>Budget | 2017<br>Pla | 2018 | Total |
|---------------------------------------------------|-------|----------------|-------------|------|-------|
| Roads Network                                     | 102.3 | 42.3           | 53.7        | 44.7 | 243.1 |
| Buildings: Community Centres, Libraries, Heritage | 102.3 | 10.5           | 43.5        | 5.0  | 78.6  |
| Parks                                             | 23.0  | 5.6            | 33.9        | 5.9  | 68.4  |
| Fire                                              | 6.6   | 9.1            | 3.8         | 4.8  | 24.3  |
| Studies                                           | 10.6  | 6.4            | 3.2         | 0.7  | 20.9  |
| Technology                                        | 4.1   | 1.7            | 2.6         | 2.0  | 10.4  |
| Tree Canopy                                       | 0.5   | 3.0            | 3.0         | 3.0  | 9.6   |
| Mackenzie Vaughan Hospital                        | 7.1   | 0.0            | 0.0         | 0.0  | 7.1   |
| Vehicles & Equipment                              | 2.5   | 1.8            | 1.1         | 1.7  | 7.1   |
|                                                   | 176.5 | 80.5           | 144.8       | 67.7 | 469.5 |