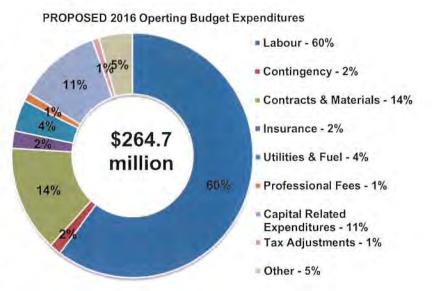

| \$M                                           | 2016    | 2017               | 2018           |
|-----------------------------------------------|---------|--------------------|----------------|
|                                               | Budget  | Recogniz           | ed Plan        |
| Gross Operating Expenses                      | 264.7   | 272.6              | 282.5          |
| Less: Non-Tax Revenue                         | 84.6    | 83.0               | 83.6           |
| Net Operating                                 | 180.1   | 189.6              | 198.9          |
| Less: Assessment Growth                       | -1.3    | -4.7               | -8.4           |
| Less: Supplemental & PIL                      | -5.8    | -5.8               | -5.8           |
| Less: Efficiency Target                       |         | -0.8               | -1.5           |
| Net Levy Requirement                          | 173.0   | 178.3              | 183.2          |
| Incremental Levy                              | 5.1     | 5.3                | 5.6            |
| Tax Rate Increase                             | 3.00%   | 3.00%              | 3.00%          |
| Tax Rate Increase                             | 3.00%   | 3.00%              | 3.00%          |
| Tax Bill Change for the Average<br>Home*      | \$40    | \$41               | \$42           |
| Total Capital Program                         | \$80.5  | \$144.8            | \$67.7         |
| ote: some numbers may not add due to rounding | * hasad | on the average hon | a valued at \$ |

### Table 1: Economic Impact of PROPOSED 2016 Budget and 2017-18 Plan

Note: some numbers may not add due to rounding.

\* based on the average home valued at \$587,000

The PROPOSED 2016 Budget includes an incremental levy requirement that results in a proposed tax rate increase of 3.00%. Investments in the Service Excellence Initiative projects proposed in this Draft 2016 budget and 2017-18 Plan will help achieve department efficiencies of \$0.8 million in 2017 and \$1.5 million in 2018, which in turn will help to ensure we will achieve Council's mandated maximum tax rate increases of not more than three per cent per year.