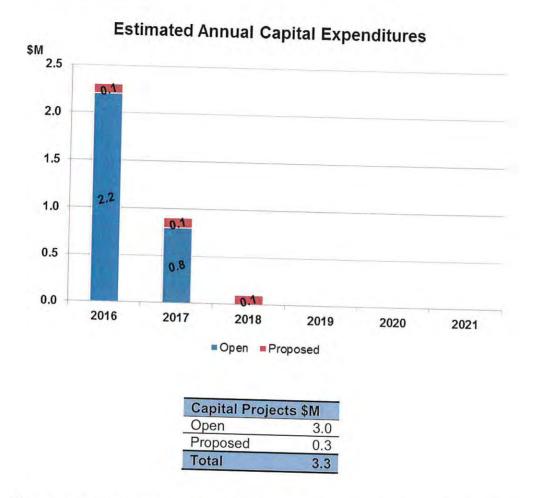

centralize and streamline the workflow processes.

| Budget Change (\$M)     2       Net Operating Budget     2 | 015 | 2016 |      |      |
|------------------------------------------------------------|-----|------|------|------|
| Dudgel                                                     |     |      | 2017 | 2018 |
| Status Quo                                                 |     | 0.1  | 0.4  | 0.4  |
| Growth                                                     |     | 0.3  | 0.0  | 0.0  |
|                                                            |     | 0.0  | 0.0  | 0.0  |
| New                                                        |     | 0.0  | 0.0  | 0.0  |
| PROPOSED Net Operating Budget                              | 0.1 | 0.4  | 0.4  | 0.4  |

# 9.7.6.6 Capital Summary



The capital plan includes three capital projects currently underway for the procurement and implementation of the Corporate Asset Management System, Building designated substance and condition audits.

# 2016 – 2018 Capital Plan including Open Projects:

| SERVICE EXCELLENCE STRATEGY MAP (\$M)                             | Open | 2016 | 2017 | 2018 |
|-------------------------------------------------------------------|------|------|------|------|
| Invest, renew and manage infrastructure and assets<br>Grand Total | 3.0  | 0.1  | 0.1  | 0.1  |
| Grand Total                                                       | 3.0  | 0.1  | 0.1  | 0.1  |

# 2016 – 2018 Proposed Capital Project List:

| Project # & Title (\$M)                |      |      |      |
|---------------------------------------