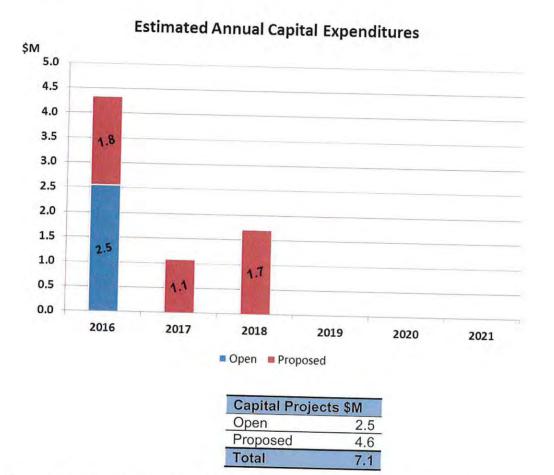

|
|--------------|-----|------|
| Taxation     | 2.7 | 100% |
| Total        | 2.7 | 100% |

**Budget Change:** The increase in the 2016 PROPOSED operating budget is mainly due to increased labour costs from salary progressions. This increase is partly offset by savings initiatives that have been identified in maintenance activities.

| Budget Change (\$M)           | 2015 | 2016 | 2017 | 2018 |
|-------------------------------|------|------|------|------|
| Net Operating Budget          |      | 2.6  | 2.7  | 2.7  |
| Status Quo                    |      | 0.0  | 0.0  | 0.0  |
| Growth                        |      | 0.0  | 0.0  | 0.0  |
| New                           |      | 0.0  | 0.0  | 0.0  |
| PROPOSED Net Operating Budget | 2.6  | 2.7  | 2.7  | 2.7  |

# 9.7.5.6 Capital Summary



The total capital plan consists of projects to purchase or replace the city's vehicles and large equipment.

# 2016 – 2018 Capital Plan including Open Projects:

| SERVICE EXCELLENCE STRATEGY MAP (\$M)                          |      |      |      |      |
|----------------------------------------------------------------|------|------|------|------|
| Invest renew and manage information (SM)                       | Open | 2016 | 2017 | 2018 |
| Invest, renew and manage infrastructure and assets Grand Total | 2.5  | 1.8  | 1.1  | 1.7  |
| Stand Total                                                    | 2.5  | 1.8  | 11   | 17   |

# 2016-2018 Proposed Capital Projects by Funding Source:

| Group                         | 2016 | 2017 | 2018 | Total |
|-------------------------------|------