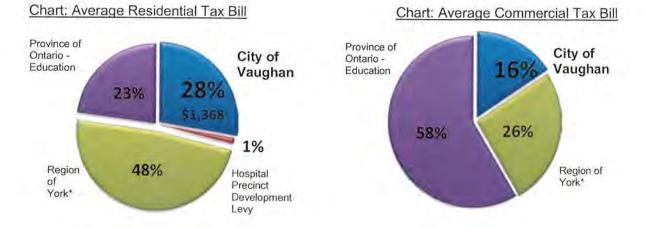

| \$M                                           | 2016    | 2017               | 2018           |
|-----------------------------------------------|---------|--------------------|----------------|
|                                               | Budget  | Recogniz           | ed Plan        |
| Gross Operating Expenses                      | 264.7   | 272.6              | 282.5          |
| Less: Non-Tax Revenue                         | 84.6    | 83.0               | 83.6           |
| Net Operating                                 | 180.1   | 189.6              | 198.9          |
| Less: Assessment Growth                       | -1.3    | -4.7               | -8.4           |
| Less: Supplemental & PIL                      | -5.8    | -5.8               | -5.8           |
| Less: Efficiency Target                       |         | -0.8               | -1.5           |
| Net Levy Requirement                          | 173.0   | 178.3              | 183.2          |
| Incremental Levy                              | 5.1     | 5.3                | 5.6            |
| Tax Rate Increase                             | 3.00%   | 3.00%              | 3.00%          |
| Tax Rate Increase                             | 3.00%   | 3.00%              | 3.00%          |
| Tax Bill Change for the Average<br>Home*      | \$40    | \$41               | \$42           |
| Total Capital Program                         | \$80.5  | \$144.8            | \$67.7         |
| ote: some numbers may not add due to rounding | * hasad | on the average hon | a valued at \$ |

### Table 1: Economic Impact of PROPOSED 2016 Budget and 2017-18 Plan

Note: some numbers may not add due to rounding.

\* based on the average home valued at \$587,000

The PROPOSED 2016 Budget includes an incremental levy requirement that results in a proposed tax rate increase of 3.00%. Investments in the Service Excellence Initiative projects proposed in this Draft 2016 budget and 2017-18 Plan will help achieve department efficiencies of \$0.8 million in 2017 and \$1.5 million in 2018, which in turn will help to ensure we will achieve Council's mandated maximum tax rate increases of not more than three per cent per year.