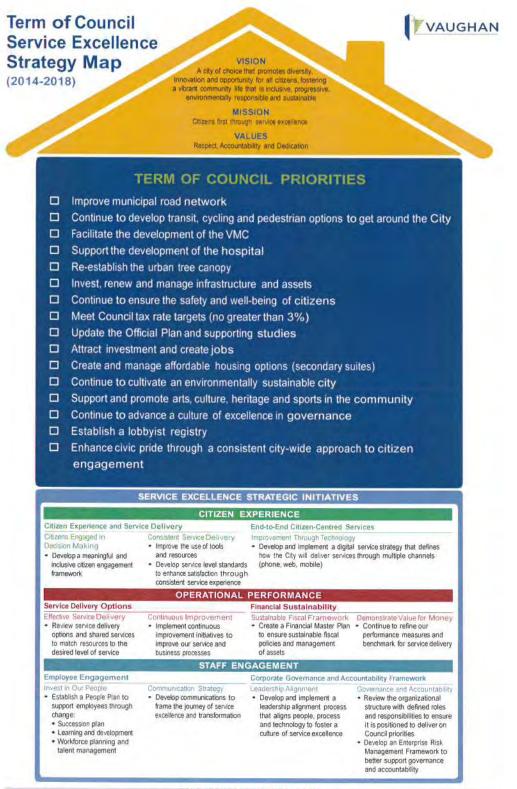

On September 30<sup>th</sup>, 2015, Council approved a refreshed strategic plan. This plan is aimed at providing a focused set of priorities for the corporation to deliver on our mission of citizens first through service excellence. The plan is the culmination of months of assessing the City's operations and performance to define a set of priorities that align with Council's goals and objectives for the 2014-2018 term. The plan also includes the alignment of the City's three-year budget with the priorities and goals of the strategic plan while keeping the tax rate in line with targets set by Council. The refreshed direction is presented in the form of a Term of Council Service Excellence Strategy Map on the next page that outlines Vaughan's vision, mission and values, term of Council priorities, strategic initiatives related to service excellence, and departmental business plans. Financial investments are proposed to improve citizen experience, operational performance and staff engagement.

The Term of Council Service Excellence Strategy Map will enable us to deliver on our commitments for this term of Council and renew our focus on Service Excellence. It identifies Council's priorities for this term of Council as well as the Strategic Initiatives that Staff will focus on to enable the execution and implementation of projects related to Council's priorities and commitments to the citizens of Vaughan. The Term of Council Service Excellence Strategy Map will also guide the creation of capacity within the organization so that resources can be aligned to be more effective and productive. The initiatives build on our departmental business plans, including work completed to date, address current challenges and brings focus and alignment among all departments to the rapid growth of our community and address the resulting pressures of maintaining the operating budget and financial commitments.