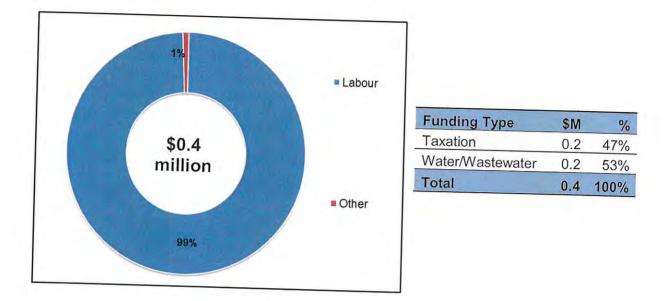

Management System (CMMS) that will improve operations and maintenance efficiency
- The Corporate Asset Management (CAM) team was established with recruitment of the Department Manager and four AM Specialists

# 9.7.6.4 Key Commitments

- Delivery of annual Asset Management Plan Updates with ongoing improvements in lifecycle management methodologies, including level of service planning and risk assessment
- Implementation of an Asset Management Planning solution to support consistent asset investment decision-making enterprise-wide
- Implementation of the enterprise Computerized Maintenance Management System with geo-spatial mapping and mobility tools in all operations and maintenance service areas (excluding Fire)

# 9.7.6.5 Operating Summary

# PROPOSED 2016 Gross Operating Expenditures



**Budget Change:** The change from 2015 to 2016 is largely related to corporate restructuring and labour increases. As part of the corporate restructuring, four staff were transferred from various departments to Corporate Asset Management to centralize and streamline the workflow processes.

| Budget Change (\$M)     2       Net Operating Budget     2 | 015 | 2016 |      |      |
|------------------------------------------------------------|-----|------|------|------|
| Dudgel                                                     |     |      | 2017 | 2018 |
| Status Quo                                                 |     | 0.1  | 0.4  | 0.4  |
| Growth                                                     |     | 0.3  | 0.0  | 0.0  |
|