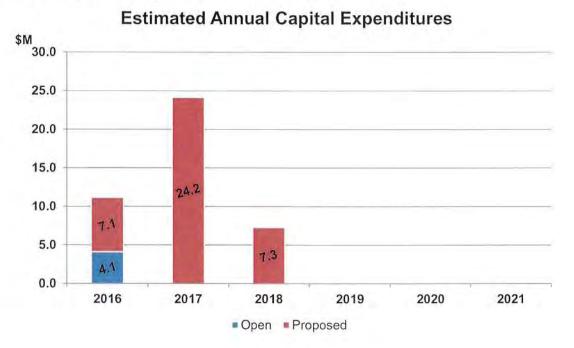

Table: Capital Plan with Open Projects by Type (\$M)

| Project Type                                      | Open  | 2016<br>Budget | 2017<br>Pla | 2018 | Total |
|---------------------------------------------------|-------|----------------|-------------|------|-------|
| Roads Network                                     | 102.3 | 42.3           | 53.7        | 44.7 | 243.1 |
| Buildings: Community Centres, Libraries, Heritage | 102.3 | 10.5           | 43.5        | 5.0  | 78.6  |
| Parks                                             | 23.0  | 5.6            | 33.9        | 5.9  | 68.4  |
| Fire                                              | 6.6   | 9.1            | 3.8         | 4.8  | 24.3  |
| Studies                                           | 10.6  | 6.4            | 3.2         | 0.7  | 20.9  |
| Technology                                        | 4.1   | 1.7            | 2.6         | 2.0  | 10.4  |
| Tree Canopy                                       | 0.5   | 3.0            | 3.0         | 3.0  | 9.6   |
| Mackenzie Vaughan Hospital                        | 7.1   | 0.0            | 0.0         | 0.0  | 7.1   |
| Vehicles & Equipment                              | 2.5   | 1.8            | 1.1         | 1.7  | 7.1   |
|                                                   | 176.5 | 80.5           | 144.8       | 67.7 | 469.5 |