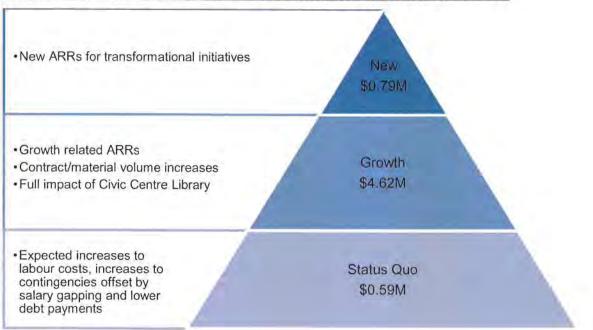

| \$M                                                  | 2016<br>Budget | 2017<br>Forec | 2018<br>ast  |
|------------------------------------------------------|----------------|---------------|--------------|
| Gross Operating                                      | 264.7          | 273.4         | 284.0        |
| Non-Tax Revenue                                      | 84.6           | 83.0          | 83.6         |
| Net Operating                                        | 180.1          | 190.4         | 200.4        |
| Less: Assessment Growth                              | -1.3           | -4.7          | -8.4         |
| Less: Supplemental Taxation & PIL                    | -5.8           | -5.8          | -5.8         |
| Less: Efficiency Target                              |                | -0.8          | -1.5         |
| Net Levy Requirement                                 | 173.0          | 179.1         | 184.7        |
| Incremental Levy Requirement<br>Incremental Tax Rate | 5.1<br>3.00%   | 6.1<br>3.00%  | 5.6<br>3.00% |

Table: 2016 Budget 2017-18 Plan

Note: some numbers may not add due to rounding.

The proposed Capital Plan includes projects underway, projects recognized in previous Capital Plans and new requests to ensure that the necessary infrastructure is in place to support a vibrant, sustainable municipality.