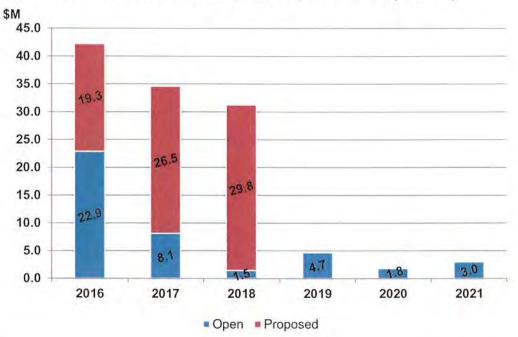

Table: Capital Plan with Open Projects by Type (\$M)

| Project Type                                      | Open  | 2016<br>Budget | 2017<br>Pla | 2018 | Total |
|---------------------------------------------------|-------|----------------|-------------|------|-------|
| Roads Network                                     | 102.3 | 42.3           | 53.7        | 44.7 | 243.1 |
| Buildings: Community Centres, Libraries, Heritage | 102.3 | 10.5           | 43.5        | 5.0  | 78.6  |
| Parks                                             | 23.0  | 5.6            | 33.9        | 5.9  | 68.4  |
| Fire                                              | 6.6   | 9.1            | 3.8         | 4.8  | 24.3  |
| Studies                                           | 10.6  | 6.4            | 3.2         | 0.7  | 20.9  |
| Technology                                        | 4.1   | 1.7            | 2.6         | 2.0  | 10.4  |
| Tree Canopy                                       | 0.5   | 3.0            | 3.0         | 3.0  | 9.6   |
| Mackenzie Vaughan Hospital                        | 7.1   | 0.0            | 0.0         | 0.0  | 7.1   |
| Vehicles & Equipment                              | 2.5   | 1.8            | 1.1         | 1.7  | 7.1   |
|                                                   | 176.5 | 80.5           | 144.8       | 67.7 | 469.5 |