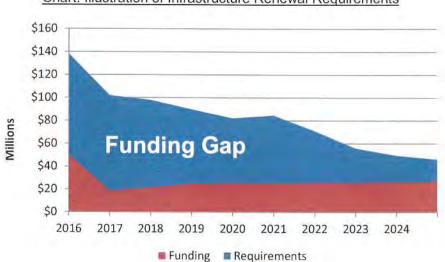

Table: 2016 Budget 2017-18 Plan

Note: some numbers may not add due to rounding.

The proposed Capital Plan includes projects underway, projects recognized in previous Capital Plans and new requests to ensure that the necessary infrastructure is in place to support a vibrant, sustainable municipality.

Table: Capital Plan with Open Projects by Type (\$M)

| Project Type                                      | Open  | 2016<br>Budget | 2017<br>Pla | 2018 | Total |
|---------------------------------------------------|-------|----------------|-------------|------|-------|
| Roads Network                                     | 102.3 | 42.3           | 53.7        | 44.7 | 243.1 |
| Buildings: Community Centres, Libraries, Heritage | 102.3 | 10.5           | 43.5        | 5.0  | 78.6  |
| Parks                                             | 23.0  | 5.6            | 33.9        | 5.9  | 68.4  |
| Fire                                              | 6.6   | 9.1            | 3.8         | 4.8  | 24.3  |
| Studies                                           | 10.6  | 6.4            | 3.2         | 0.7  | 20.9  |
| Technology                                        | 4.1   | 1.7            | 2.6         | 2.0  | 10.4  |
| Tree Canopy                                       | 0.5   | 3.0            | 3.0         | 3.0  | 9.6   |
| Mackenzie Vaughan Hospital                        | 7.1   | 0.0            | 0.0         | 0.0  | 7.1   |
| Vehicles & Equipment                              | 2.5   | 1.8            | 1.1         | 1.7  | 7.1   |
|                                                   | 176.5 | 80.5           | 144.8       | 67.7 | 469.5 |