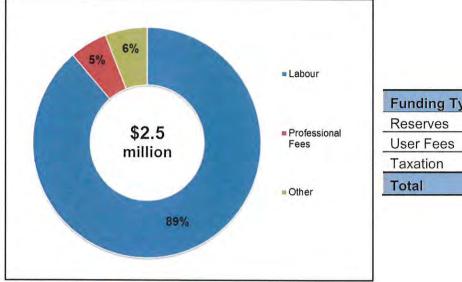

Table: Capital Plan with Open Projects by Type (\$M)

| Project Type                                      | Open  | 2016<br>Budget | 2017<br>Pla | 2018 | Total |
|---------------------------------------------------|-------|----------------|-------------|------|-------|
| Roads Network                                     | 102.3 | 42.3           | 53.7        | 44.7 | 243.1 |
| Buildings: Community Centres, Libraries, Heritage | 102.3 | 10.5           | 43.5        | 5.0  | 78.6  |
| Parks                                             | 23.0  | 5.6            | 33.9        | 5.9  | 68.4  |
| Fire                                              | 6.6   | 9.1            | 3.8         | 4.8  | 24.3  |
| Studies                                           | 10.6  | 6.4            | 3.2         | 0.7  | 20.9  |
| Technology                                        | 4.1   | 1.7            | 2.6         | 2.0  | 10.4  |
| Tree Canopy                                       | 0.5   | 3.0            | 3.0         | 3.0  | 9.6   |
| Mackenzie Vaughan Hospital                        | 7.1   | 0.0            | 0.0         | 0.0  | 7.1   |
| Vehicles & Equipment                              | 2.5   | 1.8            | 1.1         | 1.7  | 7.1   |
|                                                   | 176.5 | 80.5           | 144.8       | 67.7 | 469.5 |