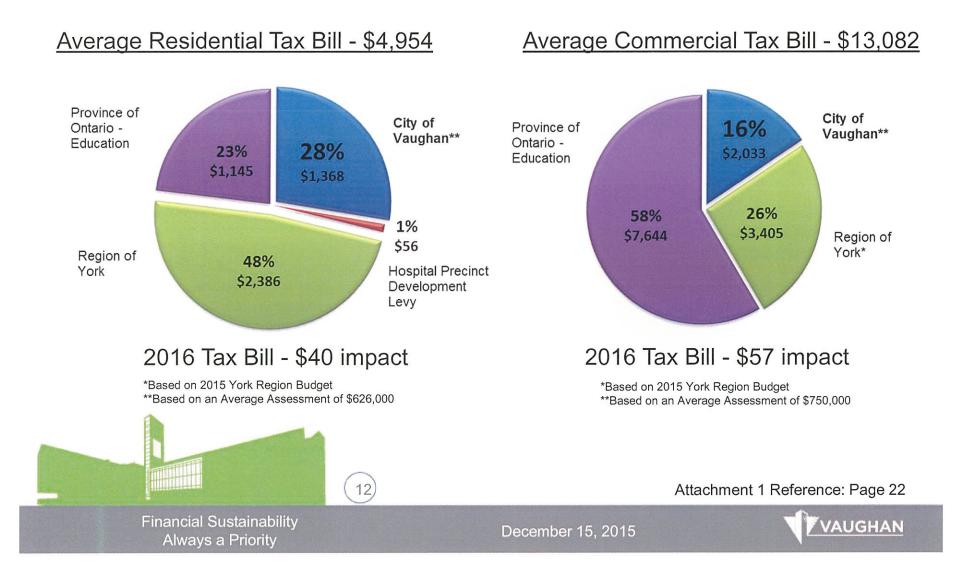

| \$M                                           | 2016    | 2017               | 2018           |
|-----------------------------------------------|---------|--------------------|----------------|
|                                               | Budget  | Recogniz           | ed Plan        |
| Gross Operating Expenses                      | 264.7   | 272.6              | 282.5          |
| Less: Non-Tax Revenue                         | 84.6    | 83.0               | 83.6           |
| Net Operating                                 | 180.1   | 189.6              | 198.9          |
| Less: Assessment Growth                       | -1.3    | -4.7               | -8.4           |
| Less: Supplemental & PIL                      | -5.8    | -5.8               | -5.8           |
| Less: Efficiency Target                       |         | -0.8               | -1.5           |
| Net Levy Requirement                          | 173.0   | 178.3              | 183.2          |
| Incremental Levy                              | 5.1     | 5.3                | 5.6            |
| Tax Rate Increase                             | 3.00%   | 3.00%              | 3.00%          |
| Tax Rate Increase                             | 3.00%   | 3.00%              | 3.00%          |
| Tax Bill Change for the Average<br>Home*      | \$40    | \$41               | \$42           |
| Total Capital Program                         | \$80.5  | \$144.8            | \$67.7         |
| ote: some numbers may not add due to rounding | * hasad | on the average hon | a valued at \$ |

### Table 1: Economic Impact of PROPOSED 2016 Budget and 2017-18 Plan

Note: some numbers may not add due to rounding.

\* based on the average home valued at \$587,000

The PROPOSED 2016 Budget includes an incremental levy requirement that results in a proposed tax rate increase of 3.00%. Investments in the Service Excellence Initiative projects proposed in this Draft 2016 budget and 2017-18 Plan will help achieve department efficiencies of \$0.8 million in 2017 and \$1.5 million in 2018, which in turn will help to ensure we will achieve Council's mandated maximum tax rate increases of not more than three per cent per year.