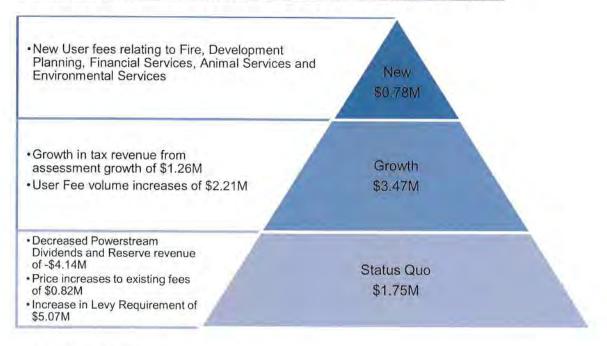

The Draft 2016 Budget and 2017-18 plan outlined in the attached Draft 2016 Budget Book sets out staff's recommended operating allocations to deliver the City's programs and services over the next three years including additional resource requests. It also provides information about capital projects that are underway, recommended new capital projects and forecasts for the City's obligatory and discretionary reserves. Investments in the Service Excellence Initiative projects proposed in this Draft 2016 budget and 2017-18 Plan will help achieve department efficiencies of \$0.8 million in 2017 and \$1.5 million in 2018, which in turn will help to ensure we will achieve Council's mandated maximum tax rate increases of not more than three per cent per year.

### Table 1: Economic Impact of PROPOSED 2016 Budget and 2017-18 Plan

Note: some numbers may not add due to rounding.

\* based on the average home valued at \$587,000

The PROPOSED 2016 Budget includes an incremental levy requirement that results in a proposed tax rate increase of 3.00%. Investments in the Service Excellence Initiative projects proposed in this Draft 2016 budget and 2017-18 Plan will help achieve department efficiencies of \$0.8 million in 2017 and \$1.5 million in 2018, which in turn will help to ensure we will achieve Council's mandated maximum tax rate increases of not more than three per cent per year.

Focusing on service excellence means that we will seek out ways to improve how residents and businesses experience our services. The goal is to increase satisfaction with our programs and services while also seeking efficiencies in how services are delivered. This will include identifying opportunities to use technology and apply digital improvements to improve our ability to deliver service excellence cost-effectively. Investments in the projects proposed in this PROPOSED 2016 Budget and 2017-18 Plan will help achieve department efficiencies of \$0.8 million in 2017 and \$1.5 million in 2018, which will help to ensure we will achieve Council's mandated maximum tax rate increases of not more than three per cent per year.