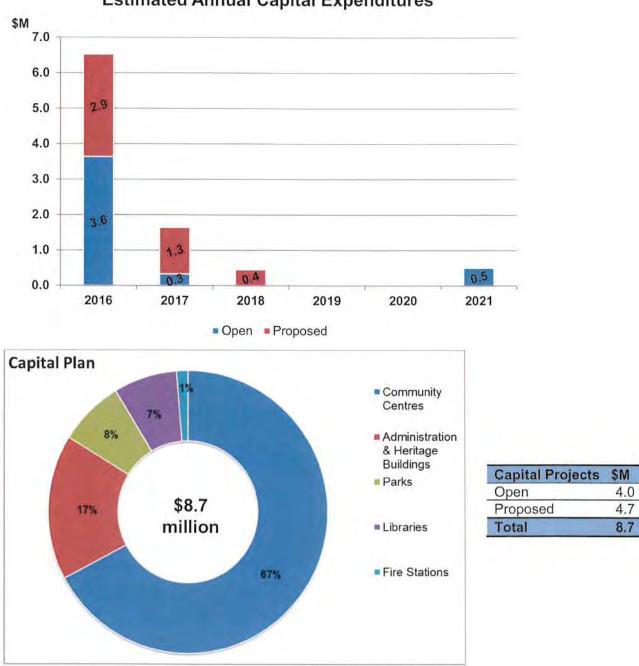

partment to Infrastructure Delivery as part of the corporate realignment. The budget increases reflected beyond 2016 are mainly related to increased labour costs from salary progressions.

| Budget Change (\$M)           | 2015  | 2016  | 2017  | 2018  |
|-------------------------------|-------|-------|-------|-------|
| Net Operating Budget          |       | 21.8  | 20.9  | 21.3  |
| Status Quo                    |       | -0.9  | 0.4   | 0.4   |
| Growth                        |       | 0.0   | 0.0   | 0.0   |
| New                           |       | 0.0   | 0.0   | 0.0   |
| PROPOSED Net Operating Budget | 21.8  | 20.9  | 21.3  | 21.7  |
| Full Time Equivalents (FTE's) | 113,1 | 106.4 | 106.4 | 106.4 |

### **PROPOSED 2016 Gross Operating Expenditures**

#### Capital Summary 9.5.4.6



**Estimated Annual Capital Expenditures** 

# 2016 - 2018 Capital Plan with Open Projects by Strategy Map:

| SERVICE EXCELLENCE STRATEGY MAP (\$M)                                   | Open | 2016 | 2017 | 2018 |
|-------------------------------------------------------------------------|------|------|------|------|
| Invest, renew and manage infrastructure and assets                      | 2.9  | 1.7  | 1.1  | 0.3  |
| Continue to ensure the safety and well-being of citizens                | 0.2  | 0.1  | 0.1  | 0.2  |
| Continue to cultivate an environmentally sustainable city               | 0.8  | 0.0  | 0.0  | 0.0  |
| Support and promote arts, culture, heritage and sports in the community | 0.2  | 1.1  | 0.1  | 0.0  |
| Grand Total