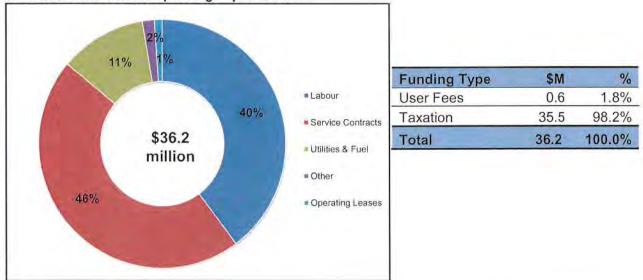

ED Budget Summary

#### 9.7.4.3 Recent Accomplishments

- Synergies and cost savings identified through the integration of Transportation Services and Parks and Forestry Operations in 2014
- Integrated the sidewalk, facility, and road winter maintenance for the winter of 2015/2016 to provide a comprehensive winter maintenance service
- Developed the Tree Replacement Plan and implemented Phase 1

#### 9.7.4.4 Key Commitments

- Continue implementation of the Tree Replacement Plan
- Review the department's organizational design to further integrate and identify synergies
- Implement LED Streetlight Conversion program
- Implement a long-term, performance based contract for winter maintenance
- · Further integrate sidewalk, facility and road winter maintenance

#### 9.7.4.5 Operating Summary



PROPOSED 2016 Gross Operating Expenditures

**Budget Change:** The change from 2015 to 2016 is largely related to savings initiatives. As part of the savings initiative, five positions were eliminated, two positions were moved from Environmental Services and various contract efficiencies were realized. In addition, revenue increases are foreseen in tree permitting and cemetery fees.

| Budget Change (\$M)           | 2015 | 2016 | 2017 | 2018 |
|-------------------------------|------|------|------|------|
| Net Operating Budget          |      | 35.6 | 35.5 | 36.5 |
| Status Quo                    |      | -0.2 | 0.7  | 0.5  |
| Growth                        |      | 0.1  | 0.2  | 0.3  |
| New                           |      | 0.0  | 0.0  | 0.0  |
| PROPOSED Net Operating Budget | 35.6