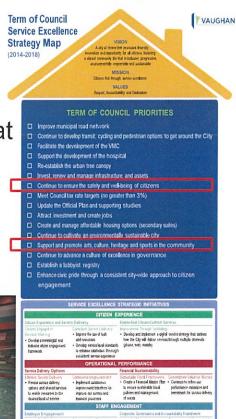

The Draft 2016 Budget and 2017-18 Plan is aligned with the term of council priorities and the service excellence strategic initiatives presented in the Term of Council Service Excellence Strategy Map. On Sept. 30, 2015, Council approved a refreshed strategic plan. The plan provides a focused set of priorities for the corporation to deliver on our mission of citizens first through service excellence. The plan also aligns the City's three-year budget with the priorities and goals of the strategic plan while keeping the tax rate in line with targets set by Council.

### Relationship to Vaughan Vision 2020

Vaughan Vision 2020 provides a solid foundation for the Corporation and continues to be relevant and critical for the future. On Sept. 30, 2015, Council approved a refreshed strategic plan. The plan provides a focused set of priorities for the corporation to deliver on our mission of citizens first through service excellence. The refreshed direction is presented in the form of a Service Excellence Strategy Map. The Draft 2016 Budget and 2017-18 plan is aligned with the term of council priorities and the service excellence strategic initiatives presented in the Term of Council Service Excellence Strategy Map.

On September 30<sup>th</sup>, 2015, Council approved a refreshed strategic plan. This plan is aimed at providing a focused set of priorities for the corporation to deliver on our mission of citizens first through service excellence. The plan is the culmination of months of assessing the City's operations and performance to define a set of priorities that align with Council's goals and objectives for the 2014-2018 term. The plan also includes the alignment of the City's three-year budget with the priorities and goals of the strategic plan while keeping the tax rate in line with targets set by Council. The refreshed direction is presented in the form of a Term of Council Service Excellence Strategy Map on the next page that outlines Vaughan's vision, mission and values, term of Council priorities, strategic initiatives related to service excellence, and departmental business plans. Financial investments are proposed to improve citizen experience, operational performance and staff engagement.

The Term of Council Service Excellence Strategy Map will enable us to deliver on our commitments for this term of Council and renew our focus on Service Excellence. It identifies Council's priorities for this term of Council as well as the Strategic Initiatives that Staff will focus on to enable the execution and implementation of projects related to Council's priorities and commitments to the citizens of Vaughan. The Term of Council Service Excellence Strategy Map will also guide the creation of capacity within the organization so that resources can be aligned to be more effective and productive. The initiatives build on our departmental business plans, including work completed to date, address current challenges and brings focus and alignment among all departments to the rapid growth of our community and address the resulting pressures of maintaining the operating budget and financial commitments.