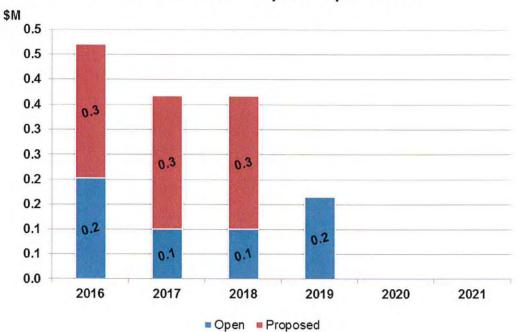

Table: Capital Plan with Open Projects by Type (\$M)

| Project Type                                      | Open  | 2016<br>Budget | 2017<br>Pla | 2018 | Total |
|---------------------------------------------------|-------|----------------|-------------|------|-------|
| Roads Network                                     | 102.3 | 42.3           | 53.7        | 44.7 | 243.1 |
| Buildings: Community Centres, Libraries, Heritage | 102.3 | 10.5           | 43.5        | 5.0  | 78.6  |
| Parks                                             | 23.0  | 5.6            | 33.9        | 5.9  | 68.4  |
| Fire                                              | 6.6   | 9.1            | 3.8         | 4.8  | 24.3  |
| Studies                                           | 10.6  | 6.4            | 3.2         | 0.7  | 20.9  |
| Technology                                        | 4.1   | 1.7            | 2.6         | 2.0  | 10.4  |
| Tree Canopy                                       | 0.5   | 3.0            | 3.0         | 3.0  | 9.6   |
| Mackenzie Vaughan Hospital                        | 7.1   | 0.0            | 0.0         | 0.0  | 7.1   |
| Vehicles & Equipment                              | 2.5   | 1.8            | 1.1         | 1.7  | 7.1   |
|                                                   | 176.5 | 80.5           | 144.8       | 67.7 | 469.5 |