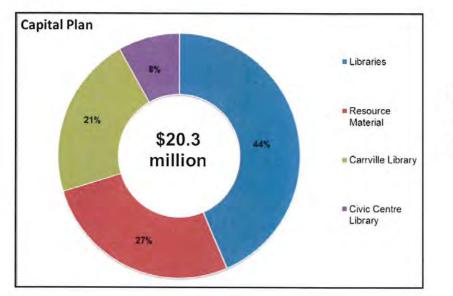

Table: 2016 Budget 2017-18 Plan

Note: some numbers may not add due to rounding.

The proposed Capital Plan includes projects underway, projects recognized in previous Capital Plans and new requests to ensure that the necessary infrastructure is in place to support a vibrant, sustainable municipality.

Table: Capital Plan with Open Projects by Type (\$M)

| Project Type                                      | Open  | 2016<br>Budget | 2017<br>Pla | 2018 | Total |
|---------------------------------------------------|-------|----------------|-------------|------|-------|
| Roads Network                                     | 102.3 | 42.3           | 53.7        | 44.7 | 243.1 |
| Buildings: Community Centres, Libraries, Heritage | 102.3 | 10.5           | 43.5        | 5.0  | 78.6  |
| Parks                                             | 23.0  | 5.6            | 33.9        | 5.9  | 68.4  |
| Fire                                              | 6.6   | 9.1            | 3.8         | 4.8  | 24.3  |
| Studies                                           | 10.6  | 6.4            | 3.2         | 0.7  | 20.9  |
| Technology                                        | 4.1   | 1.7            | 2.6         | 2.0  | 10.4  |
| Tree Canopy                                       | 0.5   | 3.0            | 3.0         | 3.0  | 9.6   |
| Mackenzie Vaughan Hospital                        | 7.1   | 0.0            | 0.0         | 0.0  | 7.1   |
| Vehicles & Equipment                              | 2.5   | 1.8            | 1.1         | 1.7  | 7.1   |
|                                                   | 176.5 | 80.5           | 144.8       | 67.7 | 469.5 |