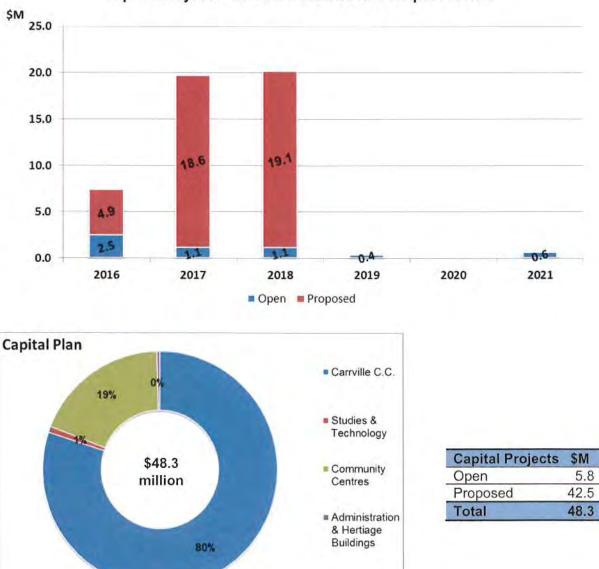

y increases.

| Budget Change (\$M)           | 2015 | 2016 | 2017 | 2018 |
|-------------------------------|------|------|------|------|
| Net Operating Budget          |      | 1.3  | 0.8  | 0.7  |
| Status Quo                    |      | -0.4 | -0.2 | -0.2 |
| Growth                        |      | 0.0  | 0.0  | 0.0  |
| New                           |      | 0.0  | 0.0  | 0.0  |
| PROPOSED Net Operating Budget | 1.3  | 0.8  | 0.7  | 0.5  |
| Full Time Equivalents (FTE's) | 82.0 | 80.0 | 80.0 | 80.0 |

#### Vaughan celebrates 25th anniversary

In 2016, the City of Vaughan will celebrate its 25th anniversary. Events are being planned to bring the community together to mark this important milestone.

%

86.0%

9.8%

4.2%

# PROPOSED 2016 Budget 2017-18 Plan

#### 9.5.3.6 Capital Summary



**Capital Projects - Estimated Cash Flow Requirements** 

Total capital plan includes \$46.6 million in capital projects that will be managed and reported on by the Infrastructure Delivery department.

# 2016 - 2018 Capital Plan including Open Projects:

| SERVICE EXCELLENCE STRATEGY MAP (\$M)                                   | Open | 2016 | 2017 | 2018 |
|-------------------------------------------------------------------------|------|------|------|------|
| Continue to cultivate an environmentally sustainable city               | 0.0  | 2.8  | 0.0  | 0.0  |
| Continue to ensure the safety and well-being of citizens                | 0.0  | 0.0  | 0.0  | 0.0  |
| Invest, renew and manage infrastructure and assets                      | 0.8  | 1.9  | 1.1  | 1.6  |
| Support and promote a