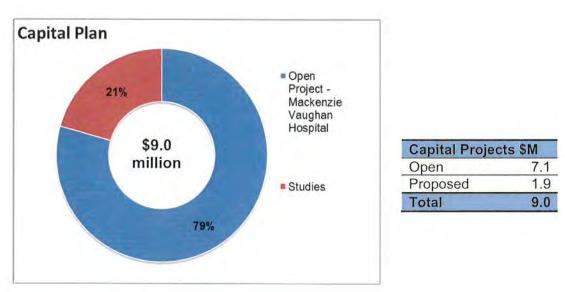

Table: Capital Plan with Open Projects by Type (\$M)

| Project Type                                      | Open  | 2016<br>Budget | 2017<br>Pla | 2018 | Total |
|---------------------------------------------------|-------|----------------|-------------|------|-------|
| Roads Network                                     | 102.3 | 42.3           | 53.7        | 44.7 | 243.1 |
| Buildings: Community Centres, Libraries, Heritage | 102.3 | 10.5           | 43.5        | 5.0  | 78.6  |
| Parks                                             | 23.0  | 5.6            | 33.9        | 5.9  | 68.4  |
| Fire                                              | 6.6   | 9.1            | 3.8         | 4.8  | 24.3  |
| Studies                                           | 10.6  | 6.4            | 3.2         | 0.7  | 20.9  |
| Technology                                        | 4.1   | 1.7            | 2.6         | 2.0  | 10.4  |
| Tree Canopy                                       | 0.5   | 3.0            | 3.0         | 3.0  | 9.6   |
| Mackenzie Vaughan Hospital                        | 7.1   | 0.0            | 0.0         | 0.0  | 7.1   |
| Vehicles & Equipment                              | 2.5   | 1.8            | 1.1         | 1.7  | 7.1   |
|                                                   | 176.5 | 80.5           | 144.8       | 67.7 | 469.5 |