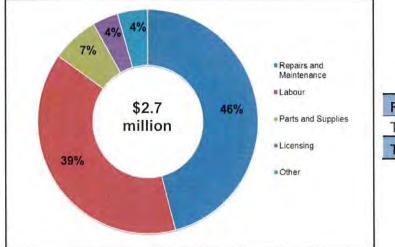

thereby reducing unnecessary servicing, downtime and expenses
- Hired Driver and Compliance Trainer to train staff to operate all fleet vehicles and equipment in a safe and efficient manner; and to monitor and ensure the city's Commercial Vehicle Operators Registry is in good standing
- Installed a marked diesel fuel tank at Woodbridge Yard to allow off-road/unlicensed vehicles to utilize road tax exempt fuel

#### 9.7.5.4 Key Commitments

- Maintain city vehicles and equipment to operate at peak efficiency, in a safe and reliable manner
- · Update Fleet Policy to ensure sustainable lifecycle management of fleet assets
- Promote a positive image of the city through branding, appearance and good state of repair

## 9.7.5.5 Operating Summary

#### PROPOSED 2016 Gross Operating Expenditures



| Funding Type | \$M | %    |
|--------------|-----|------|
| Taxation     | 2.7 | 100% |
| Total        | 2.7 | 100% |

**Budget Change:** The increase in the 2016 PROPOSED operating budget is mainly due to increased labour costs from salary progressions. This increase is partly offset by savings initiatives that have been identified in maintenance activities.

| Budget Change (\$M)           | 2015 | 2016 | 2017 | 2018 |
|-------------------------------|------|------|------|------|
| Net Operating Budget          |      | 2.6  | 2.7  | 2.7  |
| Status Quo                    |      | 0.0  | 0.0  | 0.0  |
| Growth                        |      | 0.0  | 0.0  | 0.0  |
| New                           |      | 0.0  | 0.0  | 0.0  |
| PROPOSED Net Operating Budget | 2.6  | 2.7  | 2.7  | 2.7  |