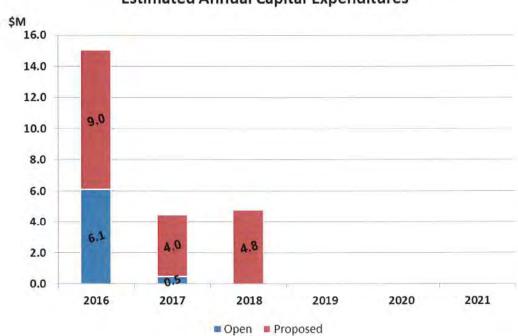

10 Firefighters - Stn 74 (1st Contingent) -<br>Gapped Mid-Year | 10      | 0.5  | 0.5  |      |

# PROPOSED 2016 Budget 2017-18 Plan

| Index<br>Number | New Requests (\$M)                                                        | (FTE's) | 2016 | 2017 | 2018 |
|-----------------|---------------------------------------------------------------------------|---------|------|------|------|
| 100-01-17       | 6 Firefighters & 4 Captains - Stn 74 2nd<br>Contingent) - Gapped Mid-Year | 10      |      | 0.7  | 0.7  |
| 100-01-18       | 10 Firefighters - Stn 76 (1st Contingent) -<br>Gapped Mid-Year            | 10      |      |      | 0.6  |
|                 | Total                                                                     | 30      | 0.5  | 1.2  | 1.2  |

#### 9.5.5.6 Capital Summary



# **Estimated Annual Capital Expenditures**



Total capital plan includes \$10.9M in capital projects that will be managed and reported on by the Infrastructure Delivery department.

# 2016 - 2018 Capital Plan including Open Projects:

| SERVICE EXCELLENCE STRATEGY MAP (\$M)                     | Open | 2016 | 2017 | 2018 |
|-----------------------------------------------------------|------|------|------|------|
| Invest, renew and manage infrastructure and assets        | 1.4  | 3.8  | 3.8  | 3.7  |
| Continue to ensure the safety and well-being of citizens  | 5.2  | 5.1  | 0.2  | 1.1  |
| Continue to cultivate an environmentally sustainable city | 0.0  | 0.1  | 0.0  | 0.0  |
| Grand Total                                               | 6.6  | 9.0  | 4.0  | 4.8  |

#### 2016-2018 Propo