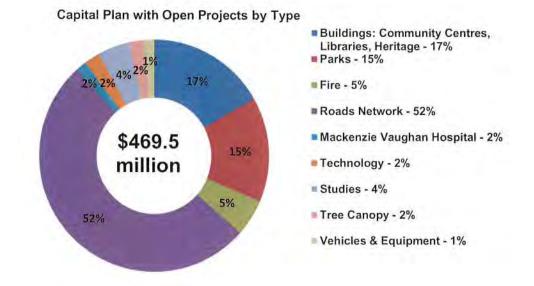

Table: 2016 Budget 2017-18 Plan

Note: some numbers may not add due to rounding.

The proposed Capital Plan includes projects underway, projects recognized in previous Capital Plans and new requests to ensure that the necessary infrastructure is in place to support a vibrant, sustainable municipality.

Table: Capital Plan with Open Projects by Type (\$M)

| Project Type                                      | Open  | 2016<br>Budget | 2017<br>Pla | 2018 | Total |
|---------------------------------------------------|-------|----------------|-------------|------|-------|
| Roads Network                                     | 102.3 | 42.3           | 53.7        | 44.7 | 243.1 |
| Buildings: Community Centres, Libraries, Heritage | 102.3 | 10.5           | 43.5        | 5.0  | 78.6  |
| Parks                                             | 23.0  | 5.6            | 33.9        | 5.9  | 68.4  |
| Fire                                              | 6.6   | 9.1            | 3.8         | 4.8  | 24.3  |
| Studies                                           | 10.6  | 6.4            | 3.2         | 0.7  | 20.9  |
| Technology                                        | 4.1   | 1.7            | 2.6         | 2.0  | 10.4  |
| Tree Canopy                                       | 0.5   | 3.0            | 3.0         | 3.0  | 9.6   |
| Mackenzie Vaughan Hospital                        | 7.1   | 0.0            | 0.0         | 0.0  | 7.1   |
| Vehicles & Equipment                              | 2.5   | 1.8            | 1.1         | 1.7  | 7.1   |
|                                                   | 176.5 | 80.5           | 144.8       | 67.7 | 469.5 |

Note: some numbers may not add due to rounding.

The PROPOSED 2016 Budget and 2017-2018 Plan is presented in alignment with the Term of Council Service Excellence Strategy Map. The capital project investments have also been aligned to Council's priorities. Work will continue in 2016 to strengthen and finalize budget linkages to the Service Excellence Strategy Map as well as prioritize work to be completed over the term of Council. This budget provides a financial framework within which the corporation