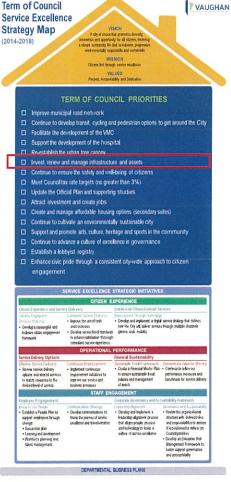

On September 30<sup>th</sup>, 2015, Council approved a refreshed strategic plan. This plan is aimed at providing a focused set of priorities for the corporation to deliver on our mission of citizens first through service excellence. The plan is the culmination of months of assessing the City's operations and performance to define a set of priorities that align with Council's goals and objectives for the 2014-2018 term. The plan also includes the alignment of the City's three-year budget with the priorities and goals of the strategic plan while keeping the tax rate in line with targets set by Council. The refreshed direction is presented in the form of a Term of Council Service Excellence Strategy Map on the next page that outlines Vaughan's vision, mission and values, term of Council priorities, strategic initiatives related to service excellence, and departmental business plans. Financial investments are proposed to improve citizen experience, operational performance and staff engagement.

The Term of Council Service Excellence Strategy Map will enable us to deliver on our commitments for this term of Council and renew our focus on Service Excellence. It identifies Council's priorities for this term of Council as well as the Strategic Initiatives that Staff will focus on to enable the execution and implementation of projects related to Council's priorities and commitments to the citizens of Vaughan. The Term of Council Service Excellence Strategy Map will also guide the creation of capacity within the organization so that resources can be aligned to be more effective and productive. The initiatives build on our departmental business plans, including work completed to date, address current challenges and brings focus and alignment among all departments to the rapid growth of our community and address the resulting pressures of maintaining the operating budget and financial commitments.