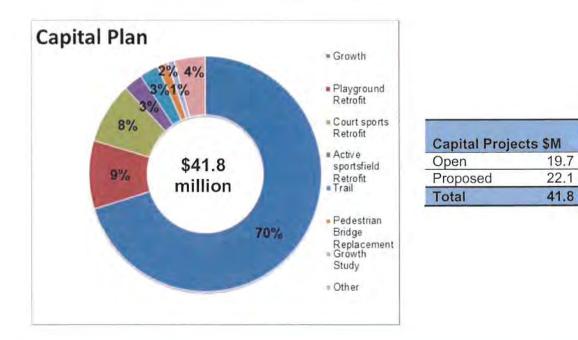

Table: 2016 Budget 2017-18 Plan

Note: some numbers may not add due to rounding.

The proposed Capital Plan includes projects underway, projects recognized in previous Capital Plans and new requests to ensure that the necessary infrastructure is in place to support a vibrant, sustainable municipality.

Table: Capital Plan with Open Projects by Type (\$M)

| Project Type                                      | Open  | 2016<br>Budget | 2017<br>Pla | 2018 | Total |
|---------------------------------------------------|-------|----------------|-------------|------|-------|
| Roads Network                                     | 102.3 | 42.3           | 53.7        | 44.7 | 243.1 |
| Buildings: Community Centres, Libraries, Heritage | 102.3 | 10.5           | 43.5        | 5.0  | 78.6  |
| Parks                                             | 23.0  | 5.6            | 33.9        | 5.9  | 68.4  |
| Fire                                              | 6.6   | 9.1            | 3.8         | 4.8  | 24.3  |
| Studies                                           | 10.6  | 6.4            | 3.2         | 0.7  | 20.9  |
| Technology                                        | 4.1   | 1.7            | 2.6         | 2.0  | 10.4  |
| Tree Canopy                                       | 0.5   | 3.0            | 3.0         | 3.0  | 9.6   |
| Mackenzie Vaughan Hospital                        | 7.1   | 0.0            | 0.0         | 0.0  | 7.1   |
| Vehicles & Equipment                              | 2.5   | 1.8            | 1.1         | 1.7  | 7.1   |
|                                                   | 176.5 | 80.5           | 144.8       | 67.7 | 469.5 |