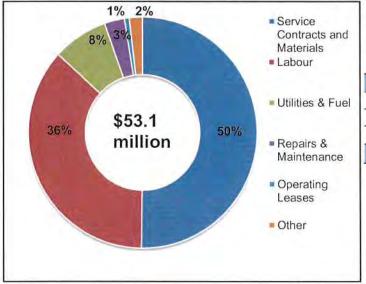

|
| User Fees                       | 0.9  | 0.9  | 0.9  |
| Grants                          | 1.1  | 1.2  | 1.2  |
| Total                           | 2.0  | 2.1  | 2.1  |
| Expenditures                    |      |      |      |
| Labour                          | 19.4 | 19.7 | 19.8 |
| Service Contracts and Materials | 26.6 | 27.6 | 28.2 |
| Utilities & Fuel                | 4.2  | 4.5  | 4.9  |
| Repairs & Maintenance           | 1.5  | 1.5  | 1.5  |
| Operating Leases                | 0.4  | 0.4  | 0.4  |
| Other                           | 1.0  | 1.0  | 1.0  |
| Total                           | 53.1 | 54.6 | 55.8 |
| PROPOSED Net Operating Budget   | 51.0 | 52.5 | 53.8 |
| PROPOSED Capital                | 29.5 | 62.8 | 28.0 |

# **PROPOSED 2016 Gross Operating Expenditures**



| Funding Type | \$M  | %      |
|--------------|------|--------|
| Grants       | 1.1  | 2.2%   |
| User Fees    | 0.9  | 1.7%   |
| Taxation     | 51.0 | 96.2%  |
| Total        | 53.1 | 100.0% |

# 2016 – 2018 Capital Plan including Open Projects

| TERM OF COUNCIL PRIORITIES (\$M)                                                   | Open | 2016 | 2017   | 2018 |
|------------------------------------------------------------------------------------|------|------|--------|------|
| Public Works                                                                       |      |      | 11.000 |      |
| Improve municipal road network                                                     | 3.9  | 0.1  | 0.3    | 0.8  |
| Continue to develop transit, cycling and pedestrian options to get around the