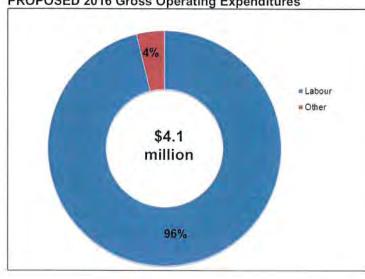

in a timely manner with Development Planning reports to Council
- Converted the city's Zoning By-law map into a GIS environment to enhance usability and sharing of information throughout the corporation and for publishing on the city's website

· Employed the Design Review Panel to approve projects designed to increase the standards of development and to encourage design excellence

#### 9.6.2.4 Key Commitments

- · Facilitate the design and construction of enhanced streetscapes in intensification areas around the city
- Completion of Phase 2 of VMC 3D Environment Model
- · Completion of Phase 2 of City-Wide Public Art Program
- · Employ a Council approved, enhanced Public Notification Protocol for all development applications to inform and engage citizens in the decision making process



| Funding Type | \$M | %      |
|--------------|-----|--------|
| User Fees    | 5.2 | 97.4%  |
| Capital      | 0.1 | 2.6%   |
| Total        | 5.4 | 100.0% |

#### 9.6.2.5 **Operating Summary**



**Budget Change**: The projected change from 2015 to 2016 is mainly a result of proposed new fees to more closely align fees to the costs of providing development planning services to the industry. The increased fees are expected to more than fully offset the cost of an additional resource request to make the current VMC Project Manager permanent in 2018.

| Budget Change (\$M)           | 2015 | 2016 | 2017 | 2018 |
|-------------------------------|------|------|------|------|
| Net Operating Budget          |      | -0.7 | -1.2 | -1.3 |
| Status Quo                    |      | -0.1 | -0.1 |