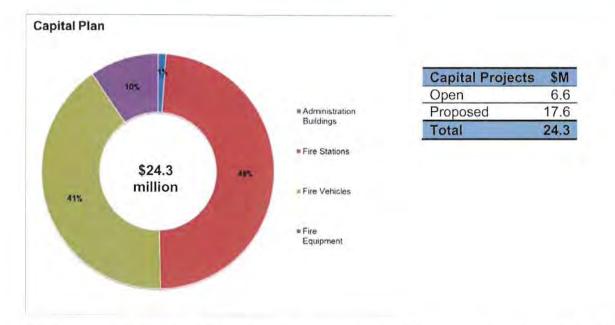

Table: 2016 Budget 2017-18 Plan

Note: some numbers may not add due to rounding.

The proposed Capital Plan includes projects underway, projects recognized in previous Capital Plans and new requests to ensure that the necessary infrastructure is in place to support a vibrant, sustainable municipality.

Table: Capital Plan with Open Projects by Type (\$M)

| Project Type                                      | Open  | 2016<br>Budget | 2017<br>Pla | 2018 | Total |
|---------------------------------------------------|-------|----------------|-------------|------|-------|
| Roads Network                                     | 102.3 | 42.3           | 53.7        | 44.7 | 243.1 |
| Buildings: Community Centres, Libraries, Heritage | 102.3 | 10.5           | 43.5        | 5.0  | 78.6  |
| Parks                                             | 23.0  | 5.6            | 33.9        | 5.9  | 68.4  |
| Fire                                              | 6.6   | 9.1            | 3.8         | 4.8  | 24.3  |
| Studies                                           | 10.6  | 6.4            | 3.2         | 0.7  | 20.9  |
| Technology                                        | 4.1   | 1.7            | 2.6         | 2.0  | 10.4  |
| Tree Canopy                                       | 0.5   | 3.0            | 3.0         | 3.0  | 9.6   |
| Mackenzie Vaughan Hospital                        | 7.1   | 0.0            | 0.0         | 0.0  | 7.1   |
| Vehicles & Equipment                              | 2.5   | 1.8            | 1.1         | 1.7  | 7.1   |
|                                                   | 176.5 | 80.5           | 144.8       | 67.7 | 469.5 |