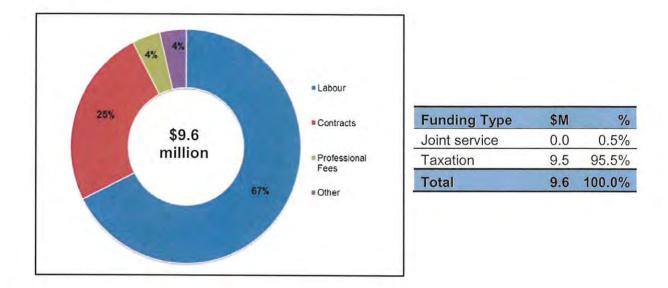

Table: Capital Plan with Open Projects by Type (\$M)

| Project Type                                      | Open  | 2016<br>Budget | 2017<br>Pla | 2018 | Total |
|---------------------------------------------------|-------|----------------|-------------|------|-------|
| Roads Network                                     | 102.3 | 42.3           | 53.7        | 44.7 | 243.1 |
| Buildings: Community Centres, Libraries, Heritage | 102.3 | 10.5           | 43.5        | 5.0  | 78.6  |
| Parks                                             | 23.0  | 5.6            | 33.9        | 5.9  | 68.4  |
| Fire                                              | 6.6   | 9.1            | 3.8         | 4.8  | 24.3  |
| Studies                                           | 10.6  | 6.4            | 3.2         | 0.7  | 20.9  |
| Technology                                        | 4.1   | 1.7            | 2.6         | 2.0  | 10.4  |
| Tree Canopy                                       | 0.5   | 3.0            | 3.0         | 3.0  | 9.6   |
| Mackenzie Vaughan Hospital                        | 7.1   | 0.0            | 0.0         | 0.0  | 7.1   |
| Vehicles & Equipment                              | 2.5   | 1.8            | 1.1         | 1.7  | 7.1   |
|                                                   | 176.5 | 80.5           | 144.8       | 67.7 | 469.5 |