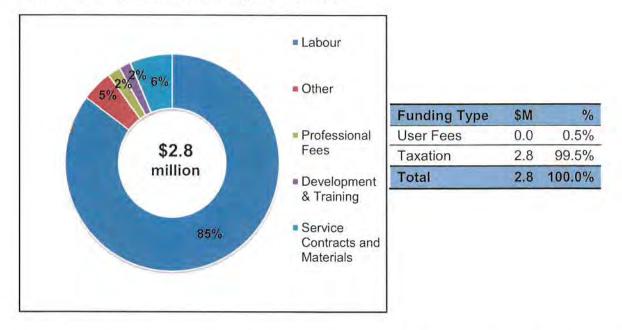

al to reduce costs and limit the disruption to city residents
- Completed contract 1 of early hospital works, and tendered and awarded contract 2

#### 9.7.2.4 Key Commitments

- Lead the implementation of Vaughan Healthcare Precinct Plan
- Continue renewing city's infrastructure assets through the delivery of 2016-18 capital program (\$55.7 million)
- Review of programs and projects to improve the impact construction has on citizens, and rollout of standardized processes (Project Management Manual, Construction Contract Management System)
- Collaborate with Environmental, Transportation, Fire, Library and Facility Services to effectively deliver the city's major infrastructure capital plan

· Ensure that capital projects are delivered on time and on budget

### 9.7.2.5 Operating Summary



#### PROPOSED 2016 Gross Operating Expenditures

**Budget Change**: The increase in the net operating budgt form 2015 to 2016 is due to corporate restructuring and labour increases, and offset by savings achieved. The department's budget restatement results are reflected in the table below. As part of the corporate restructuring, one staff was transferred to Corporate Asset Management, and four staff were transferred to Infrastructure Delivery to support the construction of municipal buildings.

| Budget Change (\$M)           | 2015 | 2016 | 2017 | 2018 |
|-------------------------------|------|------|------|------|
| Net Operating Budget          |      | 2.4  | 2.8  | 2.8  |
| Status Quo                    |      | 0.4  | 0.0  | 0.0  |
| Growth                        |      | 0.0  | 0