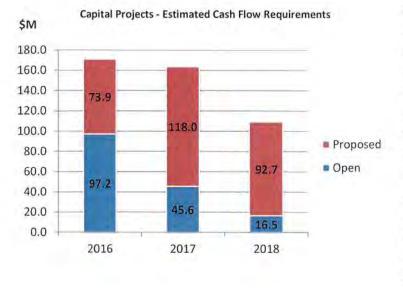

Table: 2016 Budget 2017-18 Plan

Note: some numbers may not add due to rounding.

The proposed Capital Plan includes projects underway, projects recognized in previous Capital Plans and new requests to ensure that the necessary infrastructure is in place to support a vibrant, sustainable municipality.

Table: Capital Plan with Open Projects by Type (\$M)

| Project Type                                      | Open  | 2016<br>Budget | 2017<br>Pla | 2018 | Total |
|---------------------------------------------------|-------|----------------|-------------|------|-------|
| Roads Network                                     | 102.3 | 42.3           | 53.7        | 44.7 | 243.1 |
| Buildings: Community Centres, Libraries, Heritage | 102.3 | 10.5           | 43.5        | 5.0  | 78.6  |
| Parks                                             | 23.0  | 5.6            | 33.9        | 5.9  | 68.4  |
| Fire                                              | 6.6   | 9.1            | 3.8         | 4.8  | 24.3  |
| Studies                                           | 10.6  | 6.4            | 3.2         | 0.7  | 20.9  |
| Technology                                        | 4.1   | 1.7            | 2.6         | 2.0  | 10.4  |
| Tree Canopy                                       | 0.5   | 3.0            | 3.0         | 3.0  | 9.6   |
| Mackenzie Vaughan Hospital                        | 7.1   | 0.0            | 0.0         | 0.0  | 7.1   |
| Vehicles & Equipment                              | 2.5   | 1.8            | 1.1         | 1.7  | 7.1   |
|                                                   | 176.5 | 80.5           | 144.8       | 67.7 | 469.5 |