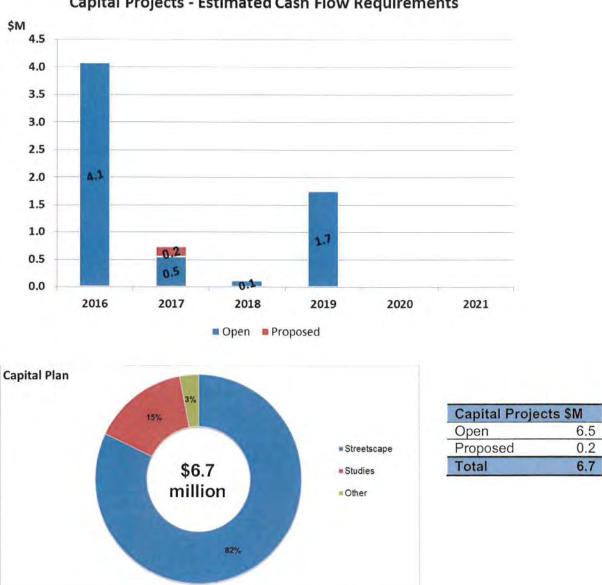

7 and the additional resource request will begin in late 2017 with the majority of the budget impact ocurring in 2018. The contract for the OMB position will expire in October 2016 and the additional resource is requested for late 2016, thereby impacting the budgt mainly in 2017. The financial impact and the FTE of the OMB position reside in Corporate and therefore it is not reflected in the table below.

| Index #                                   | New Requests (\$M)  | (FTE's) | 2016 | 2017 | 2018 |
|-------------------------------------------|---------------------|---------|------|------|------|
| 181-01-17                                 | VMC Project Manager | 1.0     |      | 0.0  | 0.1  |
| 1. C. | Total               | 1.0     |      | 0.0  | 0.1  |

#### Capital Summary 9.6.2.6



**Capital Projects - Estimated Cash Flow Requirements** 

## 2016 – 2018 Capital Plan with Open Projects by Strategy Map:

| SERVICE EXCELLENCE STRATEGY MAP (\$M)                     | Open | 2016 | 2017 | 2018 |
|-----------------------------------------------------------|------|------|------|------|
| Continue to advance a culture of excellence in governance | 0.0  | 0.0  | 0.0  | 0.0  |
| Continue to cultivate an environmentally sustainable city | 0.2  | 0.0  | 0.0  | 0.0  |
| Continue to ensure the safety and well-being of citizens  | 0.1  | 0.0  | 0.0  | 0.0  |
| Facilitate the development of the VMC                     | 2.3  | 0.0  | 0.0  | 0.0  |
| Invest, renew and manage infrastructure and assets        | 2.3  | 0.0  | 0.2  | 0.0  |
| Support the development of the hospital