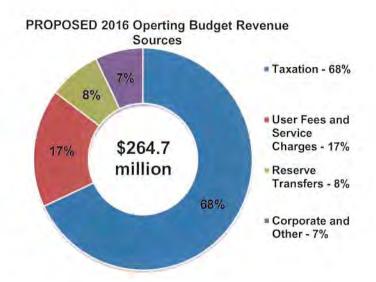

| \$M                                           | 2016    | 2017               | 2018           |
|-----------------------------------------------|---------|--------------------|----------------|
|                                               | Budget  | Recogniz           | ed Plan        |
| Gross Operating Expenses                      | 264.7   | 272.6              | 282.5          |
| Less: Non-Tax Revenue                         | 84.6    | 83.0               | 83.6           |
| Net Operating                                 | 180.1   | 189.6              | 198.9          |
| Less: Assessment Growth                       | -1.3    | -4.7               | -8.4           |
| Less: Supplemental & PIL                      | -5.8    | -5.8               | -5.8           |
| Less: Efficiency Target                       |         | -0.8               | -1.5           |
| Net Levy Requirement                          | 173.0   | 178.3              | 183.2          |
| Incremental Levy                              | 5.1     | 5.3                | 5.6            |
| Tax Rate Increase                             | 3.00%   | 3.00%              | 3.00%          |
| Tax Rate Increase                             | 3.00%   | 3.00%              | 3.00%          |
| Tax Bill Change for the Average<br>Home*      | \$40    | \$41               | \$42           |
| Total Capital Program                         | \$80.5  | \$144.8            | \$67.7         |
| ote: some numbers may not add due to rounding | * hasad | on the average hon | a valued at \$ |

### Table 1: Economic Impact of PROPOSED 2016 Budget and 2017-18 Plan

Note: some numbers may not add due to rounding.

\* based on the average home valued at \$587,000

The PROPOSED 2016 Budget includes an incremental levy requirement that results in a proposed tax rate increase of 3.00%. Investments in the Service Excellence Initiative projects proposed in this Draft 2016 budget and 2017-18 Plan will help achieve department efficiencies of \$0.8 million in 2017 and \$1.5 million in 2018, which in turn will help to ensure we will achieve Council's mandated maximum tax rate increases of not more than three per cent per year.