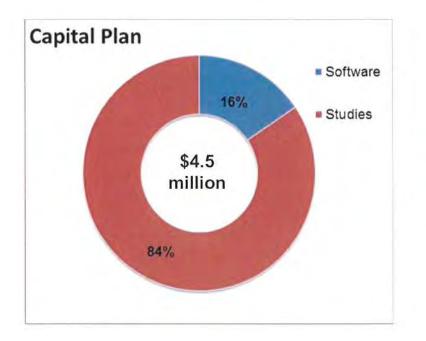

Table: 2016 Budget 2017-18 Plan

Note: some numbers may not add due to rounding.

The proposed Capital Plan includes projects underway, projects recognized in previous Capital Plans and new requests to ensure that the necessary infrastructure is in place to support a vibrant, sustainable municipality.

Table: Capital Plan with Open Projects by Type (\$M)

| Project Type                                      | Open  | 2016<br>Budget | 2017<br>Pla | 2018 | Total |
|---------------------------------------------------|-------|----------------|-------------|------|-------|
| Roads Network                                     | 102.3 | 42.3           | 53.7        | 44.7 | 243.1 |
| Buildings: Community Centres, Libraries, Heritage | 102.3 | 10.5           | 43.5        | 5.0  | 78.6  |
| Parks                                             | 23.0  | 5.6            | 33.9        | 5.9  | 68.4  |
| Fire                                              | 6.6   | 9.1            | 3.8         | 4.8  | 24.3  |
| Studies                                           | 10.6  | 6.4            | 3.2         | 0.7  | 20.9  |
| Technology                                        | 4.1   | 1.7            | 2.6         | 2.0  | 10.4  |
| Tree Canopy                                       | 0.5   | 3.0            | 3.0         | 3.0  | 9.6   |
| Mackenzie Vaughan Hospital                        | 7.1   | 0.0            | 0.0         | 0.0  | 7.1   |
| Vehicles & Equipment                              | 2.5   | 1.8            | 1.1         | 1.7  | 7.1   |
|                                                   | 176.5 | 80.5           | 144.8       | 67.7 | 469.5 |