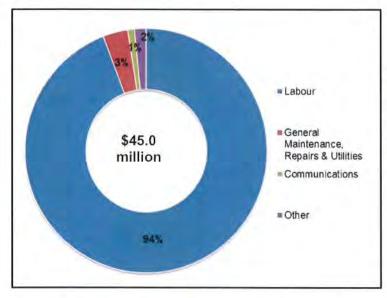

s carry Epi-Pens to treat allergic reactions.
- Conducted three municipal exercises to train staff in emergency procedures to ensure readiness to respond.
- Vaughan Fire achieved 99% citizen satisfaction rating score in latest Citizen Survey
- Distributed over 36,580 pieces of emergency preparedness literature and trained over 1,300 citizens of all ages in emergency preparedness

#### 9.5.5.4 Commitments

- Complete relocation of Stn. 7-3 and opening of stations 7-4 to meet service needs driven by community growth
- Continue scheduled replacement of rescue trucks and firefighter equipment to maintain proper lifecycle management and ensure maximum effectiveness of assets
- Plan specialized training for firefighters to prepare for Subway expansion in Vaughan

#### 9.5.5.5 Operating Summary



| PROPOSED 2016 Gros | s Operating Expenditures |
|--------------------|--------------------------|
|--------------------|--------------------------|

| Funding Type | \$M  | %      |
|--------------|------|--------|
| User Fees    | 1.0  | 2.3%   |
| Taxation     | 44.0 | 97.7%  |
| Total        | 45.0 | 100.0% |

**Budget Change:** The projected annual increases in the Fire & Rescue Services operating budget are mainly due to labour cost increases as a result of the hiring of 26 firefighters and 4 Captains to staff two new fire stations expected to come in service between 2016 and 2018, and projected salary increases, offset by projected retirements.

| Budget Change (\$M)           | 2015 | 2016 | 2017 | 2018 |
|-------------------------------|------|------|------|------|
| Net Operat