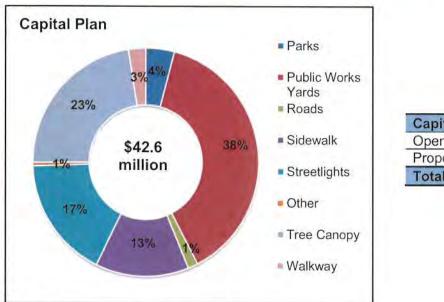

Table: Capital Plan with Open Projects by Type (\$M)

| Project Type                                      | Open  | 2016<br>Budget | 2017<br>Pla | 2018 | Total |
|---------------------------------------------------|-------|----------------|-------------|------|-------|
| Roads Network                                     | 102.3 | 42.3           | 53.7        | 44.7 | 243.1 |
| Buildings: Community Centres, Libraries, Heritage | 102.3 | 10.5           | 43.5        | 5.0  | 78.6  |
| Parks                                             | 23.0  | 5.6            | 33.9        | 5.9  | 68.4  |
| Fire                                              | 6.6   | 9.1            | 3.8         | 4.8  | 24.3  |
| Studies                                           | 10.6  | 6.4            | 3.2         | 0.7  | 20.9  |
| Technology                                        | 4.1   | 1.7            | 2.6         | 2.0  | 10.4  |
| Tree Canopy                                       | 0.5   | 3.0            | 3.0         | 3.0  | 9.6   |
| Mackenzie Vaughan Hospital                        | 7.1   | 0.0            | 0.0         | 0.0  | 7.1   |
| Vehicles & Equipment                              | 2.5   | 1.8            | 1.1         | 1.7  | 7.1   |
|                                                   | 176.5 | 80.5           | 144.8       | 67.7 | 469.5 |