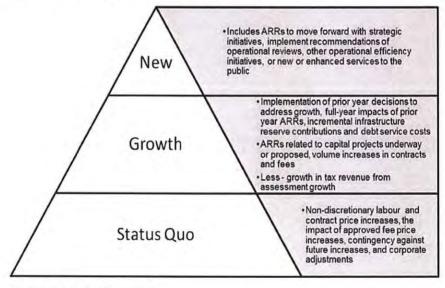

### Financial Sustainability: Always a Key Priority

The objective of the City's financial planning process is to develop a multi-year budget that balances the need to maintain existing services, accommodate growth requirements and undertake corporate initiatives against the City's capacity to fund them. The City's financial management policies and practices are based on best practices to maintain the City's strong financial position.

### **Fiscal Challenge**

As the City moves forward, financial sustainability must continue as one of Vaughan's key priorities. With Council-mandated tax rate increases of not more than 3 per cent for the next three years, the City will need to optimize existing resources to improve service delivery and achieve budget reduction targets. The 2016 budget process was focused on how to achieve net tax-supported budget reduction targets of \$14.6 million in 2016, \$13.9 million in 2017 and \$16.9 million in 2018 while ensuring that the Draft 2016 Budget and 2017-18 Plan would be fully aligned with the priorities and initiatives identified on the Term of Council Service Excellence Strategy Map.

#### Draft 2016 Budget and 2017-18 Plan

The City is growing rapidly. We are delivering on the vision of being a City of Choice, improving service delivery, managing growth and delivering services more effectively and efficiently. This is being done while maintaining tax rate increases in line with the targets set by Council.

The Draft 2016 Budget and 2017-18 Plan is aligned with the term of council priorities and the service excellence strategic initiatives presented in the Term of Council Service Excellence Strategy Map. On Sept. 30, 2015, Council approved a refreshed strategic plan. The plan provides a focused set of priorities for the corporation to deliver on our mission of citizens first through service excellence. The plan also aligns the City's three-year budget with the priorities and goals of the strategic plan while keeping the tax rate in line with targets set by Council.