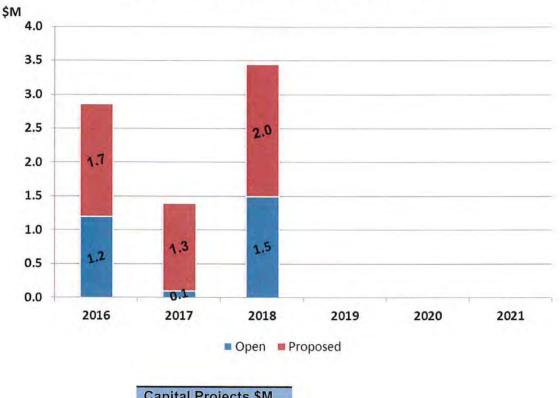

Table: Capital Plan with Open Projects by Type (\$M)

| Project Type                                      | Open  | 2016<br>Budget | 2017<br>Pla | 2018 | Total |
|---------------------------------------------------|-------|----------------|-------------|------|-------|
| Roads Network                                     | 102.3 | 42.3           | 53.7        | 44.7 | 243.1 |
| Buildings: Community Centres, Libraries, Heritage | 102.3 | 10.5           | 43.5        | 5.0  | 78.6  |
| Parks                                             | 23.0  | 5.6            | 33.9        | 5.9  | 68.4  |
| Fire                                              | 6.6   | 9.1            | 3.8         | 4.8  | 24.3  |
| Studies                                           | 10.6  | 6.4            | 3.2         | 0.7  | 20.9  |
| Technology                                        | 4.1   | 1.7            | 2.6         | 2.0  | 10.4  |
| Tree Canopy                                       | 0.5   | 3.0            | 3.0         | 3.0  | 9.6   |
| Mackenzie Vaughan Hospital                        | 7.1   | 0.0            | 0.0         | 0.0  | 7.1   |
| Vehicles & Equipment                              | 2.5   | 1.8            | 1.1         | 1.7  | 7.1   |
|                                                   | 176.5 | 80.5           | 144.8       | 67.7 | 469.5 |