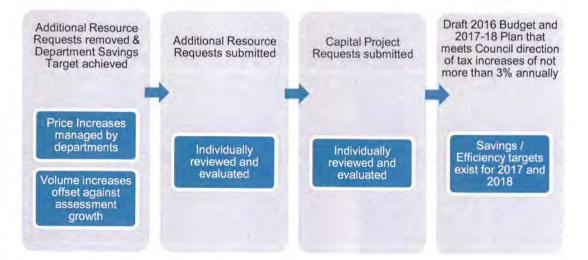

### **Fiscal Challenge**

As the City moves forward, financial sustainability must continue as one of Vaughan's key priorities. With Council-mandated tax rate increases of not more than 3 per cent for the next three years, the City will need to optimize existing resources to improve service delivery and achieve budget reduction targets. The 2016 budget process was focused on how to achieve net tax-supported budget reduction targets of \$14.6 million in 2016, \$13.9 million in 2017 and \$16.9 million in 2018 while ensuring that the Draft 2016 Budget and 2017-18 Plan would be fully aligned with the priorities and initiatives identified on the Term of Council Service Excellence Strategy Map.

The Draft 2016 Budget and 2017-18 plan outlined in the attached Draft 2016 Budget Book sets out staff's recommended operating allocations to deliver the City's programs and services over the next three years including additional resource requests. It also provides information about capital projects that are underway, recommended new capital projects and forecasts for the City's obligatory and discretionary reserves. Investments in the Service Excellence Initiative projects proposed in this Draft 2016 budget and 2017-18 Plan will help achieve department efficiencies of \$0.8 million in 2017 and \$1.5 million in 2018, which in turn will help to ensure we will achieve Council's mandated maximum tax rate increases of not more than three per cent per year.

### **Conclusion**

The draft 2016 budget and 2017-2018 plan is presented in alignment with the Term of Council Service Excellence Strategy Map. The capital project investments have also been aligned to Council's priorities. Work will continue in 2016 to strengthen and finalize budget linkages to the Service Excellence Strategy Map as well as prioritize work to be completed over the term of Council. This draft budget provides a financial framework within which the corporation can move forward in delivering the needed services and infrastructure to Vaughan citizens, while continuing its pursuit of service excellence.