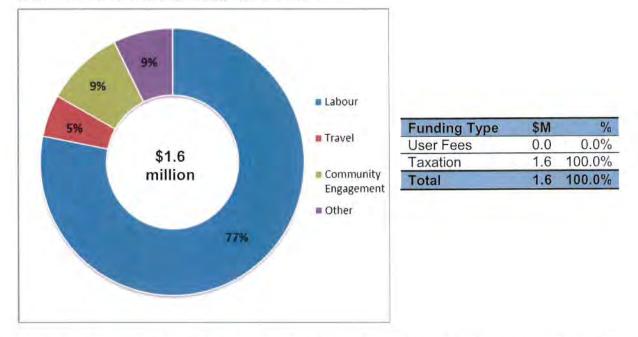

### Table1: DRAFT 2016 Budget and 2017-18 Plan

| \$M                               | 2016  | 2017  | 2018  |
|-----------------------------------|-------|-------|-------|
| Gross Operating                   | 264.7 | 272.7 | 282.5 |
| Non-Tax Revenue                   | 84.7  | 83.1  | 83.6  |
| Net Operating                     | 180.1 | 189.6 | 198.9 |
| Less: Assessment Growth           | -1.3  | -4.7  | -8.4  |
| Less: Supplemental Taxation & PIL | -5.8  | -5.8  | -5.8  |
| Less: Efficiency Target           | -     | -0.8  | -1.5  |
| Net Levy Requirement              | 173.0 | 178.3 | 183.2 |
| Incremental Levy Requirement      | 5.1   | 5.3   | 5.6   |
| Incremental Tax Rate              | 3.00% | 3.00% | 3.00% |

| \$M                                           | 2016    | 2017               | 2018           |
|-----------------------------------------------|---------|--------------------|----------------|
|                                               | Budget  | Recogniz           | ed Plan        |
| Gross Operating Expenses                      | 264.7   | 272.6              | 282.5          |
| Less: Non-Tax Revenue                         | 84.6    | 83.0               | 83.6           |
| Net Operating                                 | 180.1   | 189.6              | 198.9          |
| Less: Assessment Growth                       | -1.3    | -4.7               | -8.4           |
| Less: Supplemental & PIL                      | -5.8    | -5.8               | -5.8           |
| Less: Efficiency Target                       |         | -0.8               | -1.5           |
| Net Levy Requirement                          | 173.0   | 178.3              | 183.2          |
| Incremental Levy                              | 5.1     | 5.3                | 5.6            |
| Tax Rate Increase                             | 3.00%   | 3.00%              | 3.00%          |
| Tax Rate Increase                             | 3.00%   | 3.00%              | 3.00%          |
| Tax Bill Change for the Average<br>Home*      | \$40    | \$41               | \$42           |
| Total Capital Program                         | \$80.5  | \$144.8            | \$67.7         |
| ote: some numbers may not add due to rounding | * hasad | on the average hon | a valued at \$ |

| \$M                                                  | 2016<br>Budget | 2017<br>Forec | 2018<br>ast  |
|------------------------------------------------------|----------------|---------------|--------------|
| Gross Operating                                      | 264.7          | 273.4         | 284.0        |
| Non-Tax Revenue                                      | 84.6           | 83.0          | 83.6         |
| Net Operating                                        | 180.1          | 190.4         | 200.4        |
| Less: Assessment Growth                              | -1.3           | -4.7          | -8.4         |
| Less: Supplemental Taxation & PIL                    | -5.8           | -5.8          | -5.8         |
| Less: Efficiency Target                              |                | -0.8          | -1.5         |
| Net Levy Requirement                                 | 173.0          | 179.1         | 184.7        |
| Incremental Levy Requirement<br>Incremental Tax Rate | 5.1<br>3.00%   | 6.1<br>3.00%  | 5.6<br>3.00% |