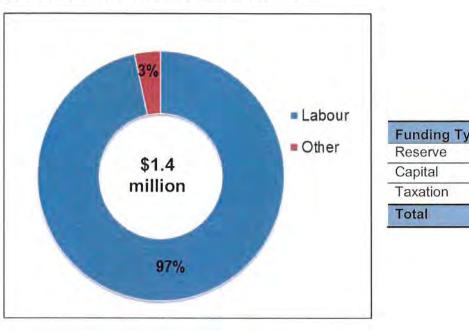

Table: 2016 Budget 2017-18 Plan

Note: some numbers may not add due to rounding.

The proposed Capital Plan includes projects underway, projects recognized in previous Capital Plans and new requests to ensure that the necessary infrastructure is in place to support a vibrant, sustainable municipality.

Table: Capital Plan with Open Projects by Type (\$M)

| Project Type                                      | Open  | 2016<br>Budget | 2017<br>Pla | 2018 | Total |
|---------------------------------------------------|-------|----------------|-------------|------|-------|
| Roads Network                                     | 102.3 | 42.3           | 53.7        | 44.7 | 243.1 |
| Buildings: Community Centres, Libraries, Heritage | 102.3 | 10.5           | 43.5        | 5.0  | 78.6  |
| Parks                                             | 23.0  | 5.6            | 33.9        | 5.9  | 68.4  |
| Fire                                              | 6.6   | 9.1            | 3.8         | 4.8  | 24.3  |
| Studies                                           | 10.6  | 6.4            | 3.2         | 0.7  | 20.9  |
| Technology                                        | 4.1   | 1.7            | 2.6         | 2.0  | 10.4  |
| Tree Canopy                                       | 0.5   | 3.0            | 3.0         | 3.0  | 9.6   |
| Mackenzie Vaughan Hospital                        | 7.1   | 0.0            | 0.0         | 0.0  | 7.1   |
| Vehicles & Equipment                              | 2.5   | 1.8            | 1.1         | 1.7  | 7.1   |
|                                                   | 176.5 | 80.5           | 144.8       | 67.7 | 469.5 |