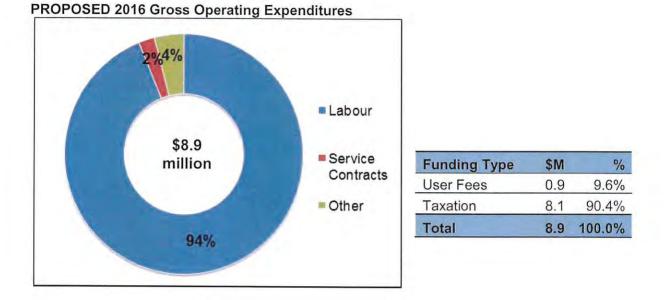

Award
- Provided strategic advice and support to Council on the negotiation and execution of a Cost Sharing Agreement for the Hospital Precinct Plan
- Updated Corporate Investment Policy to further the financial sustainability of the city

#### 9.8.5.4 Key Commitments

- Review and update the Financial Master Plan to ensure sustainable fiscal policies and management of assets
- Support the development of the VMC and the update of the Official Plan by providing departments with financial advice, analysis and the development of funding and financing tools
- Support the improvement of the Citizen Experience through the modernization of multichannel transaction processing
- Support operational performance through improvements to Purchasing policies and processes

## 9.8.5.5 Operating Summary



**Budget Change:** The change from 2015 to 2016 is largely related to corporate restructuring combined with annual salary changes.

| Budget Change (\$M)           | 2015 | 2016 | 2017 | 2018 |
|-------------------------------|------|------|------|------|
| Net Operating Budget          |      | 8.2  | 8.1  | 8.1  |
| Status Quo                    |      | -0.1 | 0.1  | 0.1  |
| Growth                        |      | 0.0  | 0.0  | 0.0  |
| New                           |      | 0.0  | -0.1 | -0.1 |
| PROPOSED Net Operating Budget | 8.2  | 8.1  | 8.1  | 7.9  |
| Full Time Equivalents (FTE's) | 75.5 | 76.5 | 76.5 | 74.5 |

**New Requests:** For 2016, two proposed resource requests have been included in the budget. These would add 2 Purchasing Analysts for two years to help the organization