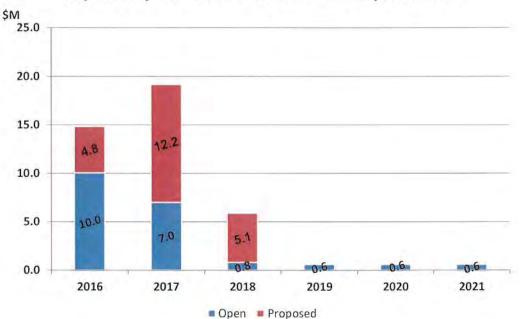

Table: 2016 Budget 2017-18 Plan

Note: some numbers may not add due to rounding.

The proposed Capital Plan includes projects underway, projects recognized in previous Capital Plans and new requests to ensure that the necessary infrastructure is in place to support a vibrant, sustainable municipality.

Table: Capital Plan with Open Projects by Type (\$M)

| Project Type                                      | Open  | 2016<br>Budget | 2017<br>Pla | 2018 | Total |
|---------------------------------------------------|-------|----------------|-------------|------|-------|
| Roads Network                                     | 102.3 | 42.3           | 53.7        | 44.7 | 243.1 |
| Buildings: Community Centres, Libraries, Heritage | 102.3 | 10.5           | 43.5        | 5.0  | 78.6  |
| Parks                                             | 23.0  | 5.6            | 33.9        | 5.9  | 68.4  |
| Fire                                              | 6.6   | 9.1            | 3.8         | 4.8  | 24.3  |
| Studies                                           | 10.6  | 6.4            | 3.2         | 0.7  | 20.9  |
| Technology                                        | 4.1   | 1.7            | 2.6         | 2.0  | 10.4  |
| Tree Canopy                                       | 0.5   | 3.0            | 3.0         | 3.0  | 9.6   |
| Mackenzie Vaughan Hospital                        | 7.1   | 0.0            | 0.0         | 0.0  | 7.1   |
| Vehicles & Equipment                              | 2.5   | 1.8            | 1.1         | 1.7  | 7.1   |
|                                                   | 176.5 | 80.5           | 144.8       | 67.7 | 469.5 |