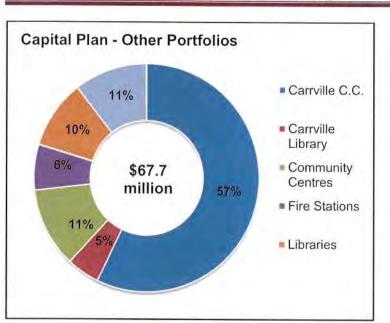

Table: Capital Plan with Open Projects by Type (\$M)

| Project Type                                      | Open  | 2016<br>Budget | 2017<br>Pla | 2018 | Total |
|---------------------------------------------------|-------|----------------|-------------|------|-------|
| Roads Network                                     | 102.3 | 42.3           | 53.7        | 44.7 | 243.1 |
| Buildings: Community Centres, Libraries, Heritage | 102.3 | 10.5           | 43.5        | 5.0  | 78.6  |
| Parks                                             | 23.0  | 5.6            | 33.9        | 5.9  | 68.4  |
| Fire                                              | 6.6   | 9.1            | 3.8         | 4.8  | 24.3  |
| Studies                                           | 10.6  | 6.4            | 3.2         | 0.7  | 20.9  |
| Technology                                        | 4.1   | 1.7            | 2.6         | 2.0  | 10.4  |
| Tree Canopy                                       | 0.5   | 3.0            | 3.0         | 3.0  | 9.6   |
| Mackenzie Vaughan Hospital                        | 7.1   | 0.0            | 0.0         | 0.0  | 7.1   |
| Vehicles & Equipment                              | 2.5   | 1.8            | 1.1         | 1.7  | 7.1   |
|                                                   | 176.5 | 80.5           | 144.8       | 67.7 | 469.5 |