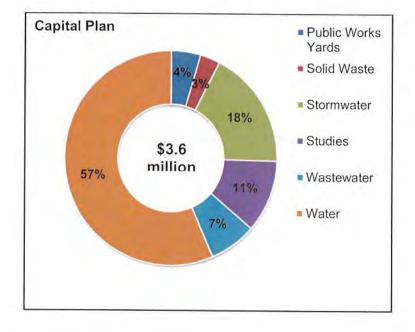

Table: Capital Plan with Open Projects by Type (\$M)

| Project Type                                      | Open  | 2016<br>Budget | 2017<br>Pla | 2018 | Total |
|---------------------------------------------------|-------|----------------|-------------|------|-------|
| Roads Network                                     | 102.3 | 42.3           | 53.7        | 44.7 | 243.1 |
| Buildings: Community Centres, Libraries, Heritage | 102.3 | 10.5           | 43.5        | 5.0  | 78.6  |
| Parks                                             | 23.0  | 5.6            | 33.9        | 5.9  | 68.4  |
| Fire                                              | 6.6   | 9.1            | 3.8         | 4.8  | 24.3  |
| Studies                                           | 10.6  | 6.4            | 3.2         | 0.7  | 20.9  |
| Technology                                        | 4.1   | 1.7            | 2.6         | 2.0  | 10.4  |
| Tree Canopy                                       | 0.5   | 3.0            | 3.0         | 3.0  | 9.6   |
| Mackenzie Vaughan Hospital                        | 7.1   | 0.0            | 0.0         | 0.0  | 7.1   |
| Vehicles & Equipment                              | 2.5   | 1.8            | 1.1         | 1.7  | 7.1   |
|                                                   | 176.5 | 80.5           | 144.8       | 67.7 | 469.5 |