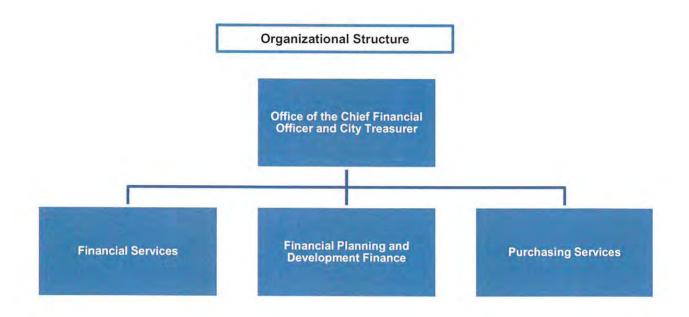

| 4.0  | 4.0  |

# 9.8.5 Office of the Chief Financial Officer and City Treasurer

#### 9.8.5.1 Office Overview

The Office of the Chief Financial Officer and City Treasurer provides financial management and procurement functions to support the city in the achievement of its objectives. The Financial Planning and Development Finance Department is responsible for financial policies, development of the tax-supported budget and providing financial advice to Departments and Council. Purchasing Services provides strategic procurement of goods, services and construction through open, fair and transparent competition. The Financial Services Department provides property taxation services, development of the water/wastewater rate-supported budget and accounting and statutory financial reporting.



| (\$M)                         | 2016 | 2017 | 2018 |
|-------------------------------|------|------|------|
| Revenue                       |      |      |      |
| User Fee                      | 0.9  | 0.9  | 1.0  |
| Total                         | 0.9  | 0.9  | 1.0  |
| Expenditures                  |      |      |      |
| Labour                        | 8.4  | 8.5  | 8.4  |
| Service Contracts             | 0.2  | 0.2  | 0.2  |
| Other                         | 0.4  | 0.3  | 0.3  |
| Total                         | 8.9  | 9.1  | 8.9  |
| PROPOSED Net Operating Budget | 8.1  | 8.1  | 7.9  |
| PROPOSED Capital              | 0.4  | 1.3  |      |

#### 9.8.5.2 PROPOSED Budget Summary

#### 9.8.5.3 Recent Accomplishments

- Launched web portal for Bids & Tenders providing vendors wit