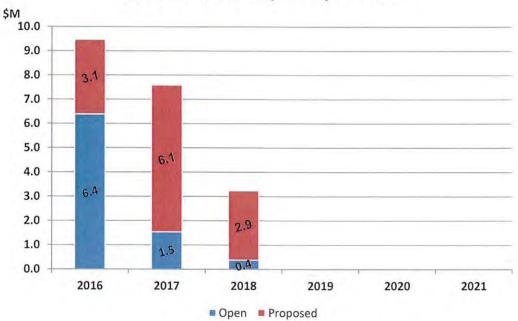

Table: 2016 Budget 2017-18 Plan

Note: some numbers may not add due to rounding.

The proposed Capital Plan includes projects underway, projects recognized in previous Capital Plans and new requests to ensure that the necessary infrastructure is in place to support a vibrant, sustainable municipality.

Table: Capital Plan with Open Projects by Type (\$M)

| Project Type                                      | Open  | 2016<br>Budget | 2017<br>Pla | 2018 | Total |
|---------------------------------------------------|-------|----------------|-------------|------|-------|
| Roads Network                                     | 102.3 | 42.3           | 53.7        | 44.7 | 243.1 |
| Buildings: Community Centres, Libraries, Heritage | 102.3 | 10.5           | 43.5        | 5.0  | 78.6  |
| Parks                                             | 23.0  | 5.6            | 33.9        | 5.9  | 68.4  |
| Fire                                              | 6.6   | 9.1            | 3.8         | 4.8  | 24.3  |
| Studies                                           | 10.6  | 6.4            | 3.2         | 0.7  | 20.9  |
| Technology                                        | 4.1   | 1.7            | 2.6         | 2.0  | 10.4  |
| Tree Canopy                                       | 0.5   | 3.0            | 3.0         | 3.0  | 9.6   |
| Mackenzie Vaughan Hospital                        | 7.1   | 0.0            | 0.0         | 0.0  | 7.1   |
| Vehicles & Equipment                              | 2.5   | 1.8            | 1.1         | 1.7  | 7.1   |
|                                                   | 176.5 | 80.5           | 144.8       | 67.7 | 469.5 |