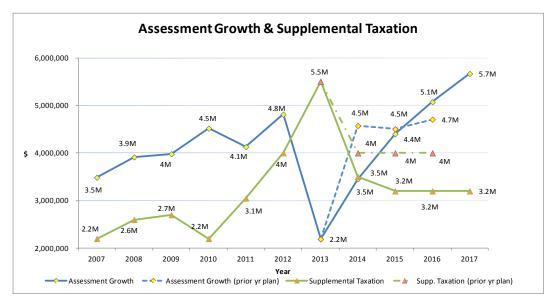

PORATE REVENUE     | 565,085   | 3.2%   | 0.4%     | 76,386    | 0.4%      | 0.0%     | (472,154) | -2.6%  | -0.3%    | (1,005,619) | -5.6%  | -0.5%    |

## Assessment Growth

2014 assessment growth is lower than anticipated, due to the Municipal Property Assessment Corporation's (MPAC) processing issues. This is a trend that started in 2013 and impacted assessment growth figures across the GTA. Staff are working with MPAC and other municipalities to resolve the issue. Last year the City mitigated the situation by adjusting supplemental taxation, assuming traditional MPAC assessment growth figures would return in following years. However, last year's plan has changed bringing lower than planned assessment growth and supplemental taxation. Below is an illustration of the above situation.



Supplemental and assessment taxation revenue, although not specifically allocated, help offset the increasing service costs associated with community growth. To illustrate this point, each year City additions are made to:

- Roads
- Sidewalks
- Waste/recycling stops
- Streetlights

- Parkland
- Trails
- Libraries
  - Fire operations, etc.

All the above additions require funds to operate and maintain service levels. Included in the Draft 2014-2017 Plan are estimates for staffing, contracts, utilities and associated renewal costs supporting growth. Below are a few items that are indirectly funded through assessment growth.

- Contract and utility volume increases Ranges between \$750k \$2.5M, averaging \$1.5M per year over the next 4 years
- Infrastructure renewal As a City grows infrastr