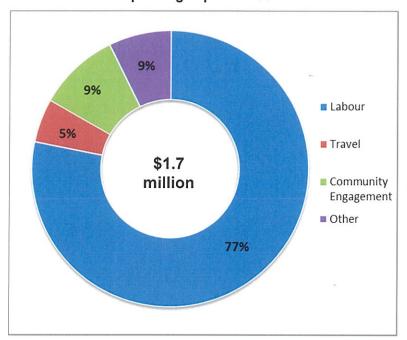

unity engagement and promote the City's accomplishments.

# 9.1.2 Draft Budget Summary

| (\$M)                      | 2016     | 2017 | 2018   |
|----------------------------|----------|------|--------|
| Revenue                    |          |      | 30.00T |
| Total                      | <u> </u> | -    |        |
| Expenditures               |          |      |        |
| Labour                     | 1.2      | 1.2  | 1.2    |
| Travel                     | 0.1      | 0.1  | 0.1    |
| Community Engagement       | 0.2      | 0.2  | 0.2    |
| Other                      | 0.1      | 0.1  | 0.2    |
| Total                      | 1.6      | 1.6  | 1.6    |
| Draft Net Operating Budget | 1.6      | 1.6  | 1.6    |

# 9.1.3 Operating Summary

**Draft 2016 Gross Operating Expenditures** 



| Funding Type | \$M | %      |
|--------------|-----|--------|
| User Fees    | 0.0 | 0.0%   |
| Taxation     | 1.6 | 100.0% |
| Total        | 1.6 | 100.0% |

**Budget Change:** The Council Budgets are calculated based on a methodology and formula which incorporates current population and business counts to determine Council's discretionary budgets. As recommended by the Council Expenditure and Code of Conduct Task Force, there has been an amendment to the Council Discretionary office budgets formula to increase the residential rate by \$0.10 for each Local Councillor.

| Budget Change (\$M)        | 2015 | 2016 | 2017 | 2018 |  |
|----------------------------|------|------|------|------|--|
| Net Operating Budget       |      | 1.6  | 1.6  | 1.6  |  |
| Status Quo                 |