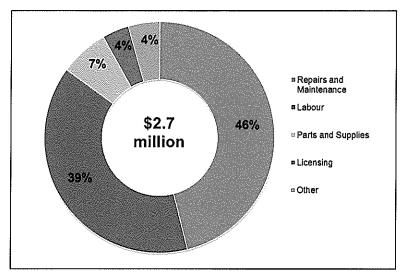

#### Background - Analysis

At the November 16<sup>th</sup>, 2015 meeting of the Finance, Administration and Audit Committee, the following request for information was received:

Staff was requested to bring forward a report to the next Finance, Administration and Audit Committee meeting indicating the breakdown on revenues received over the past five years and commitments for the next three years, with respect to the power generation plant located on the Keele Valley Landfill in McNaughton Road, Maple.

The table below provides the requested historical revenues and expenditures.

|              |        | Five    | Year Histo | rical   | <del>,,,,,,,,,,,,,,,,,,,,,,,,,,,,,,,,,,,,,</del> |               |
|--------------|--------|---------|------------|---------|--------------------------------------------------|---------------|
|              | 2010   | 2011    | 2012       | 2013    | 2014                                             | 2015 (Oct 31) |
| Royalties    | 97,780 | 95,628  | 88,262     | 82,040  | 77,308                                           | 40,641        |
| Interest     | 1,160  | 28,159  | 28,261     | 28,147  | 22,638                                           | 29,331        |
| Revenues     | 98,940 | 123,787 | 116,523    | 110,187 | 99,947                                           | 69,971        |
| Expenditures | 99,186 | 60,126  | 237,064    | 523,231 | 325,277                                          |               |

- Royalties \$441,018 in revenues from 2010 to 2014
- Interest \$108,366 in interest earnings on the reserve balance from 2010 to 2014
- Expenditures \$1,244,844 in expenditures processed from 2010 to 2014 that relate to the following three capital projects:
  - Maple Valley Plan 2003
  - Major Mackenzie Streetscape Construction
  - Maple Streetscape Phase 6 and 7

There is currently \$1.4 million of approved capital funding that is committed against this funding source for the following four capital projects:

- Maple Valley Plan 2003
- Major Mackenzie Streetscape Construction
- Major Mackenzie Drive Streetscapes
- North Maple Regional Park Phase 1

The current reserve balance for the Keele Valley Landfill reserve, after commitments, is \$166,194.