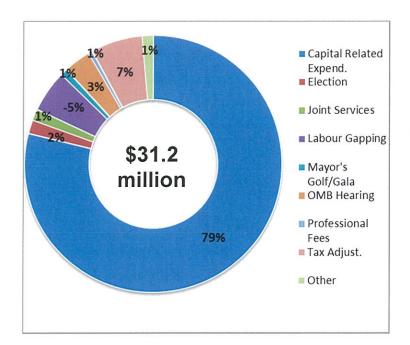

|      |      |
| Capital Related Expenditures | 29.2 | 27.5 | 24.8 |
| Election                     | 0.6  | 0.6  | 0.6  |
| Joint Services               | 0.5  | 0.5  | 0.5  |
| Labour Gapping               | -4.4 | -1.8 | -1.9 |
| Mayor's Golf/Gala            | 0.3  | 0.3  | 0.3  |
| OMB Hearings                 | 0.5  | 1.2  | 1.7  |
| Professional Fees            | 0.2  | 0.2  | 0.2  |
| Tax Adjustments              | 2.3  | 2.3  | 2.3  |
| Other                        | 0.3  | 0.5  | 2.1  |
| Total                        | 29.4 | 31.2 | 34.4 |
| Draft Net Operating Budget   | 6.2  | 0.8  | -5.2 |

| Draft Capital Budget |  |  |  |
|----------------------|--|--|--|
|----------------------|--|--|--|

#### 9.8.5.6.1.3 Operating Summary

### **Draft 2016 Gross Operating Expenditures**



| Funding Type          | \$M  | %      |
|-----------------------|------|--------|
| Fines & Penalties     | 5.2  | 16.3%  |
| Reserves Transfers    | 10.7 | 34.0%  |
| Dividends/Investments | 13.1 | 41.5%  |
| PIL/Other             | 3.1  | 9.6%   |
| Total                 | 32.1 | 100.0% |

**Budget Change:** The Corporate Expenditures and Revenue budgets changed due to an increase in Contingency for future Labour negotiations, increased OMB resources, lower Powerstream Dividends and lower Reserve revenue draws.

| Budget Change (\$M)        | 2015 | 2016 | 2017 | 2018 |
|----------------------------|------|------|------|------|
| Net Operating Budget       |      | -6.2 | -0.8 | 5.2  |
| Status Quo                 |      | 4.6  | 4.1  | 5.2  |
| Growth                     |      | 0.