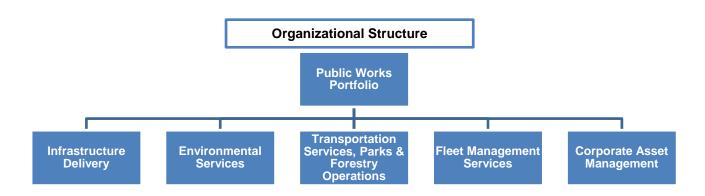

# 4.4 The Organization

The organization is comprised of four Portfolios and a group of Offices, all reporting directly to the City Manager. Four Deputy City Managers head each Portfolio and the Offices are headed by a combination of Chief Officers and Directors. The following organizational chart illustrates this structure, as well as provides the detail of the departments that make up each portfolio. Section 9 provides more detailed department information.