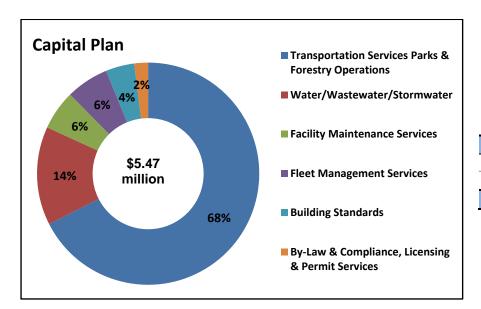

Figure 1: Capital Plan with Open Projects by Type

<sup>\*</sup> Does not include \$47.48 million in Inactive Capital Projects

Table 2: Capital Plan with Open Projects by Type (\$M)

| Project Type                                      | Open   | 2017   | 2018   | Total  |
|---------------------------------------------------|--------|--------|--------|--------|
|                                                   |        | Budget | Plan   |        |
| Roads Network                                     | 77.34  | 57.35  | 108.20 | 242.90 |
| Buildings: Community Centres, Libraries, Heritage | 21.20  | 30.39  | 9.06   | 60.66  |
| Parks                                             | 19.68  | 10.25  | 12.45  | 42.38  |
| Studies                                           | 15.11  | 5.14   | 2.76   | 23.01  |
| Fire                                              | 9.95   | 3.71   | 5.33   | 18.99  |
| Mackenzie Vaughan Hospital                        | 7.93   | 0.00   | 0.00   | 7.93   |
| Technology                                        | 4.26   | 2.00   | 1.43   | 7.68   |
| Vehicles & Equipment                              | 2.79   | 2.66   | 3.82   | 9.27   |
| Tree Canopy                                       | 0.01   | 2.54   | 2.54   | 5.10   |
| Total Capital Plan with Open Projects             | 158.26 | 114.05 | 145.60 | 417.91 |

Note: some numbers may not add due to rounding.

The 2017-2018 Capital Plan includes projects underway, projects recognized in previous Capital Plans and new requests to ensure that the necessary infrastructure is in place to support a vibrant, sustainable municipality.

Note: some numbers may not add due to rounding.

The 2017 Budget and 2018 Plan and capital project investments are presented in alignment with the Term of Council Service Excellence Strategy Map. The capital investments are the total funds requested in the year of project approval.