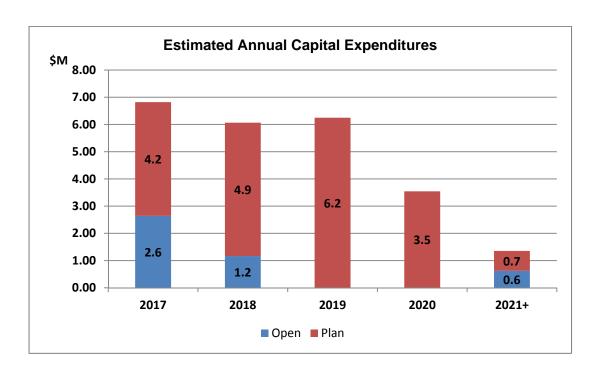

e | \$M  | %      |
|--------------|------|--------|
| User Fees    | 0.3  | 1.4%   |
| Taxation     | 21.6 | 98.6%  |
| Total        | 21.9 | 100.0% |

**Budget Change:** The change from 2016 to 2017 is largely related to annual salary and utility increases.

| Budget Change (\$M)  | 2016 | 2017 | 2018 |
|----------------------|------|------|------|
| Net Operating Budget |      | 21.1 | 21.6 |
| Status Quo           |      | 0.5  | 0.6  |
| Growth               |      | 0.0  | 0.0  |
| New                  |      | 0.0  | 0.0  |
| Net Operating Budget | 21.1 | 21.6 | 22.2 |

| Full Time Equivalents (FTE's) | 106.4 | 107.4 | 107.4 |
|-------------------------------|-------|-------|-------|

**New Requests:** There are no ARR submissions for this department.

#### 9.6.6.6 Capital Summary



### **Capital Plan**



Total capital plan is managed and reported on by the Facility Maintenance Service department.

## 2017 – 2018 Capital Plan including Open Projects by Strategy Map:

| SERVICE EXCELLENCE STRATEGY MAP (\$M)                                              | Open | 2017 | 2018 |
|------------------------------------------------------------------------------------|------|------|------|
| Invest, renew and manage infrastructure and assets                                 | 3.04 | 6.31 | 4.48 |
| Support and promote arts, culture, heritage and sports in the community            | 0.73 | 0.00 | 0.00 |
| Continue to ensure the safety and well-being of citizens                           | 0.54 | 0.43 | 0.43 |
| Continue to develop transit, cycling and pedestrian options to get