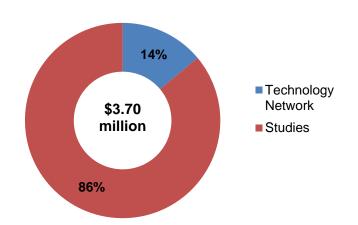

#### **Quick Facts**

The City has 1,149 KMs of walkways and cycling paths

Capital Investment includes: 32 Active Projects - \$14.88 million

19 New Projects - \$11.08 million

Initiatives Include: Concord Go Mobility Hub Sidewalk repair and infill program