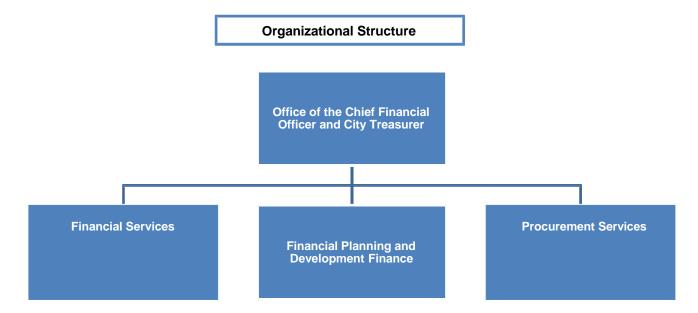

# 4.4 The Organization

The organization is comprised of four Portfolios and a group of Offices, all reporting directly to the City Manager. Four Deputy City Managers head each Portfolio and the Offices are headed by a combination of Chief Officers and Directors. The following organizational chart illustrates this structure, as well as provides the detail of the departments that make up each portfolio. Section 9 provides more detailed department information.