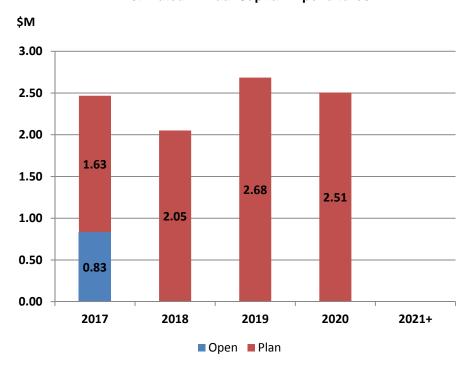

Note: some numbers may not add due to rounding.

The 2017-2018 Capital Plan includes projects underway, projects recognized in previous Capital Plans and new requests to ensure that the necessary infrastructure is in place to support a vibrant, sustainable municipality.

Figure 1: Capital Plan with Open Projects by Type

<sup>\*</sup> Does not include \$47.48 million in Inactive Capital Projects

Table 2: Capital Plan with Open Projects by Type (\$M)

| Project Type                                      | Open   | 2017   | 2018   | Total  |
|---------------------------------------------------|--------|--------|--------|--------|
|                                                   |        | Budget | Plan   |        |
| Roads Network                                     | 77.34  | 57.35  | 108.20 | 242.90 |
| Buildings: Community Centres, Libraries, Heritage | 21.20  | 30.39  | 9.06   | 60.66  |
| Parks                                             | 19.68  | 10.25  | 12.45  | 42.38  |
| Studies                                           | 15.11  | 5.14   | 2.76   | 23.01  |
| Fire                                              | 9.95   | 3.71   | 5.33   | 18.99  |
| Mackenzie Vaughan Hospital                        | 7.93   | 0.00   | 0.00   | 7.93   |
| Technology                                        | 4.26   | 2.00   | 1.43   | 7.68   |
| Vehicles & Equipment                              | 2.79   | 2.66   | 3.82   | 9.27   |
| Tree Canopy                                       | 0.01   | 2.54   | 2.54   | 5.10   |
| Total Capital Plan with Open Projects             | 158.26 | 114.05 | 145.60 | 417.91 |

Note: some numbers may not add due to rounding.

The 2017 Budget and 2018 Plan and capital project investments are presented in alignment with the Term of Council Service Excellence Strategy Map. The capital investments are the total funds requested in the year of project approval.

<sup>\*</sup> Does not include \$47.48 million in Inactive Capital Projects