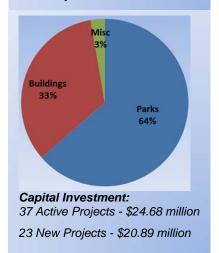

#### **Quick Facts**

The City has 1,149 KMs of walkways and cycling paths

Capital Investment includes: 32 Active Projects - \$14.88 million

19 New Projects - \$11.08 million

Initiatives Include: Concord Go Mobility Hub Sidewalk repair and infill program