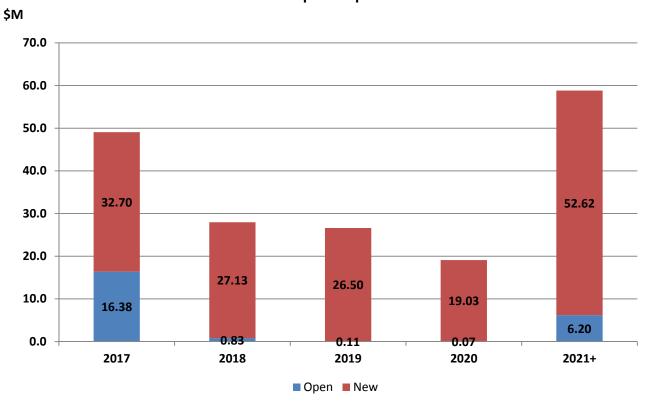

#### **Quick Facts**

The City maintains 985 km of roads

81% of citizens are satisfied with our road conditions and maintenance

Capital Investment includes: 13 Active Projects - \$13.49 million

21 New Projects - \$7.23 million

#### **Quick Facts**

The City has 1,149 KMs of walkways and cycling paths

Capital Investment includes: 32 Active Projects - \$14.88 million

19 New Projects - \$11.08 million

Initiatives Include: Concord Go Mobility Hub Sidewalk repair and infill program