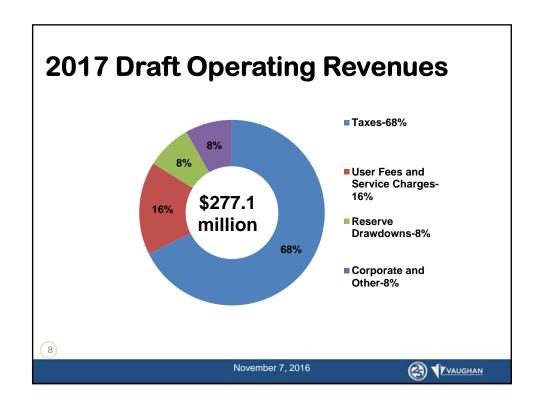

The following table illustrates the various sources of revenue in the City's 2017 Budget.

Figure 3: 2017 Operating Budget Revenue Sources

Table 7: 2017 Budget and 2018 Plan Operating Revenues

| \$M                    | 2016<br>Approved | 2017<br>Budget | 2018<br>Plan |
|------------------------|------------------|----------------|--------------|
| Tax Levy               | 174.8            | 174.8          | 174.8        |
| Proposed Levy Increase |                  | 5.3            | 10.8         |
| Assessment Growth      |                  | 1.6            | 3.2          |

| \$M                          | 2016     | 2017   | 2018  |
|------------------------------|----------|--------|-------|
|                              | Approved | Budget | Plan  |
| Payment in Lieu (PIL)        | 2.6      | 2.6    | 2.6   |
| Supplemental Taxation        | 3.2      | 3.2    | 3.2   |
| Sub-total: Taxation          | 180.6    | 187.4  | 194.6 |
| Growth Related Fees          | 14.2     | 15.4   | 16.0  |
| Recreation Fees              | 19.4     | 20.3   | 20.6  |
| Other Fees                   | 11.9     | 11.5   | 11.9  |
| Sub-total: User Fees         | 45.5     | 47.2   | 48.5  |
| Reserve Drawdowns            | 20.2     | 22.0   | 19.8  |
| Investment Income            | 13.1     | 14.6   | 15.7  |
| Fines and Penalties          | 5.2      | 5.2    | 5.2   |
| Other Revenues               | 0.6      | 0.6    | 0.6   |
| Sub-total: Corporate & Other | 18.9     | 20.5   | 21.5  |
| Total Operating Revenues     | 265.2    | 277.1  | 284.4 |

<sup>\*</sup>Note: Forecast total revenues include the application of a budget reduction target of \$4.8 million in 2018. The budget reduction target may be achieved through any combination of reductions in expenditures and increases in non-tax revenues. Some numbers may not add due to rounding.