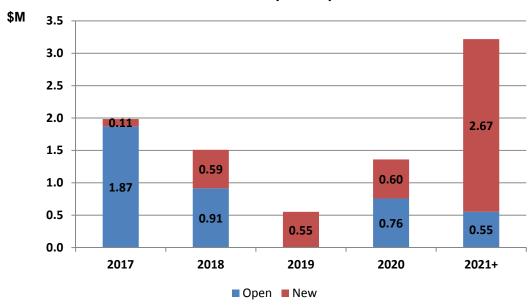

Note: some numbers may not add due to rounding.

The 2017-2018 Capital Plan includes projects underway, projects recognized in previous Capital Plans and new requests to ensure that the necessary infrastructure is in place to support a vibrant, sustainable municipality.

Figure 1: Capital Plan with Open Projects by Type

<sup>\*</sup> Does not include \$47.48 million in Inactive Capital Projects

Table 2: Capital Plan with Open Projects by Type (\$M)

| Project Type                                      | Open   | 2017   | 2018   | Total  |
|---------------------------------------------------|--------|--------|--------|--------|
|                                                   |        | Budget | Plan   |        |
| Roads Network                                     | 77.34  | 57.35  | 108.20 | 242.90 |
| Buildings: Community Centres, Libraries, Heritage | 21.20  | 30.39  | 9.06   | 60.66  |
| Parks                                             | 19.68  | 10.25  | 12.45  | 42.38  |
| Studies                                           | 15.11  | 5.14   | 2.76   | 23.01  |
| Fire                                              | 9.95   | 3.71   | 5.33   | 18.99  |
| Mackenzie Vaughan Hospital                        | 7.93   | 0.00   | 0.00   | 7.93   |
| Technology                                        | 4.26   | 2.00   | 1.43   | 7.68   |
| Vehicles & Equipment                              | 2.79   | 2.66   | 3.82   | 9.27   |
| Tree Canopy                                       | 0.01   | 2.54   | 2.54   | 5.10   |
| Total Capital Plan with Open Projects             | 158.26 | 114.05 | 145.60 | 417.91 |

Note: some numbers may not add due to rounding.

The 2017 Budget and 2018 Plan and capital project investments are presented in alignment with the Term of Council Service Excellence Strategy Map. The capital investments are the total funds requested in the year of project approval.

<sup>\*</sup> Does not include \$47.48 million in Inactive Capital Projects