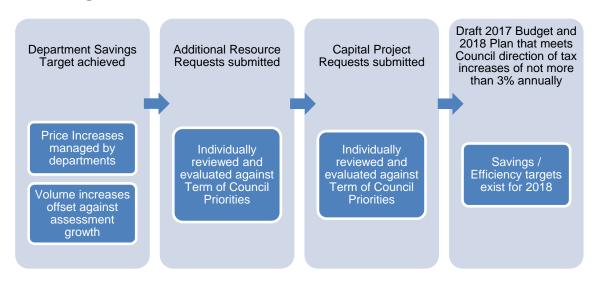

#### Fiscal Challenge

As the City moves forward, financial sustainability must continue as one of Vaughan's key priorities. With Council-mandated tax rate increases of not more than 3 per cent for the next three years, the City will need to optimize existing resources to improve service delivery and achieve budget reduction targets. The 2017 budget process was focused on how to achieve net tax-supported budget reduction targets of \$2.4 million in 2017 that would be sustainable, provide the necessary resources to maintain existing service levels and meet the demands of growth, and ensure that the DRAFT 2017 Budget and 2018 Plan would be fully aligned with the priorities and initiatives identified on the Term of Council Service Excellence Strategy Map.

The DRAFT 2017 Budget and 2018 Plan outlined in the attached Draft 2017 Budget Book sets out staff's recommended operating allocations to deliver the City's programs and services over the next three years including additional resource requests. It also provides information about capital projects that are underway, recommended new capital projects and forecasts for the City's obligatory and discretionary reserves. Investments in the Service Excellence Initiative projects proposed in this DRAFT 2017 Budget and 2018 Plan will help achieve department efficiencies to ensure we will achieve Council's mandated maximum tax rate increases of not more than three per cent per year.

# 4.1 Objective: Meeting the fiscal challenge

During the 2015 Budget process, Council directed staff to limit proposed tax rate increases to no

more than three per cent per year for the remaining term of Council. The 2017–18 budget guidelines were focused on optimizing existing resources to improve service delivery and achieve budget reduction targets.

In order to bring the 2017 proposed tax rate increase in line with Council's target, a \$2.4 million expenditure savings target was set. Departments were not automatically provided with allowable budget increases to deal with price pressures. Rather they had to identify ways to implement efficiencies to manage these pressures from within existing budgets, while also achieving the expenditure savings targets.