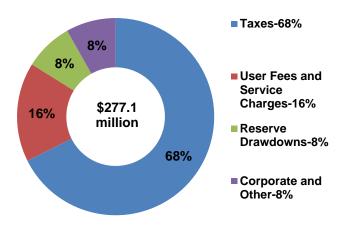

The following table illustrates the various sources of revenue in the City's 2017 Budget.

Figure 3: 2017 Operating Budget Revenue Sources

Table 7: 2017 Budget and 2018 Plan Operating Revenues

| \$M                    | 2016<br>Approved | 2017<br>Budget | 2018<br>Plan |
|------------------------|------------------|----------------|--------------|
| Tax Levy               | 174.8            | 174.8          | 174.8        |
| Proposed Levy Increase |                  | 5.3            | 10.8         |
| Assessment Growth      |                  | 1.6            | 3.2          |

| \$M                          | 2016     | 2017   | 2018  |
|------------------------------|----------|--------|-------|
|                              | Approved | Budget | Plan  |
| Payment in Lieu (PIL)        | 2.6      | 2.6    | 2.6   |
| Supplemental Taxation        | 3.2      | 3.2    | 3.2   |
| Sub-total: Taxation          | 180.6    | 187.4  | 194.6 |
| Growth Related Fees          | 14.2     | 15.4   | 16.0  |
| Recreation Fees              | 19.4     | 20.3   | 20.6  |
| Other Fees                   | 11.9     | 11.5   | 11.9  |
| Sub-total: User Fees         | 45.5     | 47.2   | 48.5  |
| Reserve Drawdowns            | 20.2     | 22.0   | 19.8  |
| Investment Income            | 13.1     | 14.6   | 15.7  |
| Fines and Penalties          | 5.2      | 5.2    | 5.2   |
| Other Revenues               | 0.6      | 0.6    | 0.6   |
| Sub-total: Corporate & Other | 18.9     | 20.5   | 21.5  |
| Total Operating Revenues     | 265.2    | 277.1  | 284.4 |