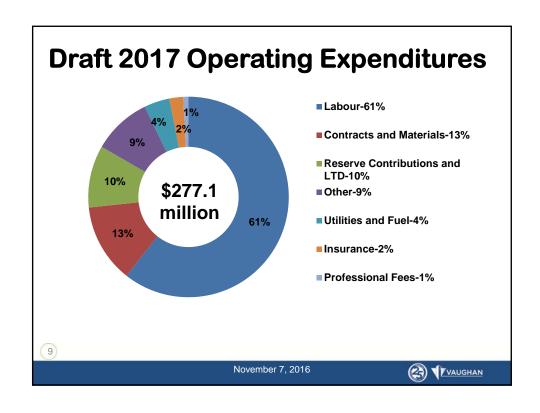

#### **Operating Expenditures by Type** \$M 2016 2017 2018 Average **Approved Proposed** % **Budget** Budget Plan Increase Labour 172.7 8.47% 156.9 168.0 7.55% Contracts & Materials 33.3 35.2 36.5 Reserve Contributions & LTD 29.6 27.8 31.6 0.75% 25.9 26.2 22.7 -5.52% Other **Utilities & Fuel** 10.9 11.5 12.2 8.55% Insurance 6.1 6.2 6.5 4.06% **Professional Fees** 2.5 2.3 2.2 -10.17% **Total Expenditures** 265.2 284.4 5.80% 277.1 10 November 7, 2016 (2) VAUGHAN