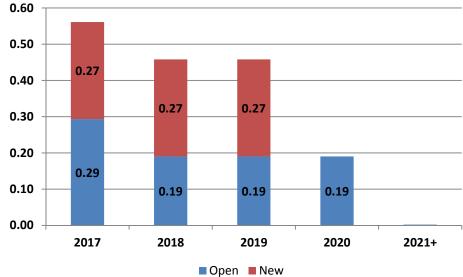

Note: some numbers may not add due to rounding.

The 2017-2018 Capital Plan includes projects underway, projects recognized in previous Capital Plans and new requests to ensure that the necessary infrastructure is in place to support a vibrant, sustainable municipality.

Figure 1: Capital Plan with Open Projects by Type

<sup>\*</sup> Does not include \$47.48 million in Inactive Capital Projects

Table 2: Capital Plan with Open Projects by Type (\$M)

| Project Type                                      | Open   | 2017   | 2018   | Total  |
|---------------------------------------------------|--------|--------|--------|--------|
|                                                   |        | Budget | Plan   |        |
| Roads Network                                     | 77.34  | 57.35  | 108.20 | 242.90 |
| Buildings: Community Centres, Libraries, Heritage | 21.20  | 30.39  | 9.06   | 60.66  |
| Parks                                             | 19.68  | 10.25  | 12.45  | 42.38  |
| Studies                                           | 15.11  | 5.14   | 2.76   | 23.01  |
| Fire                                              | 9.95   | 3.71   | 5.33   | 18.99  |
| Mackenzie Vaughan Hospital                        | 7.93   | 0.00   | 0.00   | 7.93   |
| Technology                                        | 4.26   | 2.00   | 1.43   | 7.68   |
| Vehicles & Equipment                              | 2.79   | 2.66   | 3.82   | 9.27   |
| Tree Canopy                                       | 0.01   | 2.54   | 2.54   | 5.10   |
| Total Capital Plan with Open Projects             | 158.26 | 114.05 | 145.60 | 417.91 |

Note: some numbers may not add due to rounding.

The 2017 Budget and 2018 Plan and capital project investments are presented in alignment with the Term of Council Service Excellence Strategy Map. The capital investments are the total funds requested in the year of project approval.

<sup>\*</sup> Does not include \$47.48 million in Inactive Capital Projects