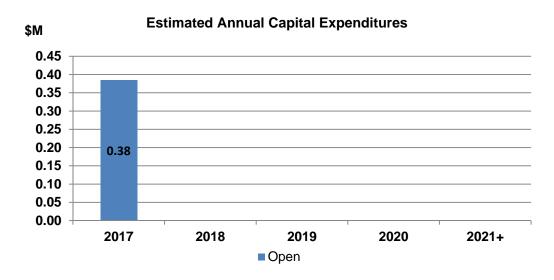

#### **Quick Facts**

The City maintains 985 km of roads

81% of citizens are satisfied with our road conditions and maintenance

Capital Investment includes: 13 Active Projects - \$13.49 million

21 New Projects - \$7.23 million