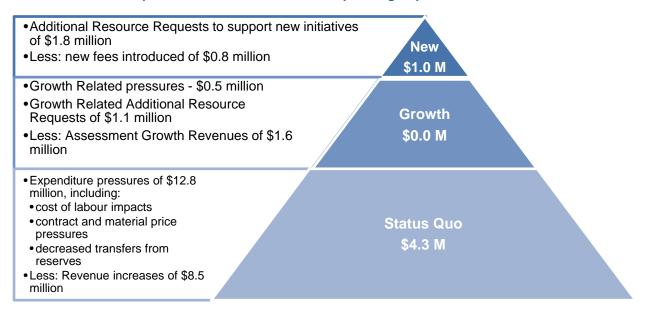

| \$M                                                | 2016     | 2017   | 2018  |
|----------------------------------------------------|----------|--------|-------|
|                                                    | Approved | Budget | Plan  |
| Levy Requirement from 2016 Budget                  |          | 174.8  | 180.1 |
| Adjustments:                                       |          |        |       |
| Non-Growth Pressures Identified in the Base Budget |          | 6.8    | 7.3   |
| Department and Corporate Savings                   |          | -3.3   | 0.0   |
| Growth Pressures in the Base Budget                |          | 0.5    | 1.0   |
| Additional Resource Requests - Growth              |          | 1.1    | 1.1   |
| Additional Resource Requests - New                 |          | 1.8    | 2.5   |
| Total Adjustments                                  |          | 6.9    | 11.9  |
| Less: Assessment Growth                            |          | -1.6   | -1.6  |
| Less: Efficiency Target                            |          |        | -4.8  |
| Net Levy Requirement                               | 174.8    | 180.1  | 185.6 |