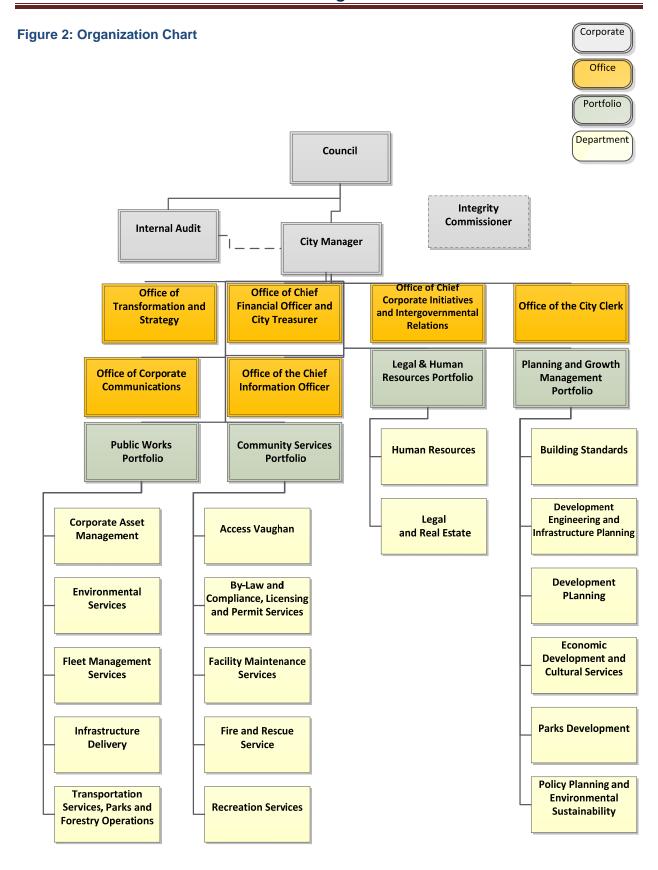

# 4.4 The Organization

The organization is comprised of four Portfolios and a group of Offices, all reporting directly to the City Manager. Four Deputy City Managers head each Portfolio and the Offices are headed by a combination of Chief Officers and Directors. The following organizational chart illustrates this structure, as well as provides the detail of the departments that make up each portfolio. Section 9 provides more detailed department information.