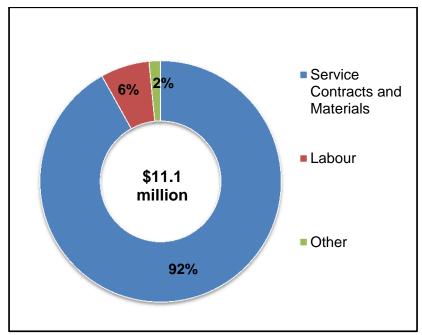

ecrease inflow and infiltration into York Region to meet Ministry of the Environment and Climate Change requirements
- Established a separate Stormwater Charge for 2017 implementation to provide a sustainable funding source to support the City's comprehensive stormwater program

### 9.8.4.4 Commitments

- Support Wastewater Data Condition Assessments for effective planning of asset renewal
- Develop and implement Wastewater Program Efficiency Improvement Strategy that will support Asset Management of Wastewater Assets
- Develop and implement Water Program Efficiency Improvement Strategy that will support Asset Management of Water Assets
- Procure new Solid Waste Collection Contract (2018 start)

### 9.8.4.5 Operating Summary

#### **DRAFT 2017 Gross Operating Expenditures – Solid Waste**



| Funding Type | \$M  | %      |
|--------------|------|--------|
| User Fees    | 0.2  | 2.1%   |
| WDO Grant    | 1.2  | 10.4%  |
| Taxation     | 9.7  | 87.5%  |
| Total*       | 11.1 | 100.0% |

**Budget Change:** The change from 2016 to 2017 is largely attributed to increases in the residential solid waste contract due to price and residential volume growth. The draft 2017 budget also includes the additional resource request for a Contract Waste Management Coordinator. The 2018 increase is largely attributed to provision of solid waste service to residential growth.

<sup>\*</sup>Excludes Water/Wastewater/Stormwater Operating Budgets

| Budget Change (\$M)  | 2016 | 2017 | 2018 |
|----------------------|------|------|------|
| Net Operating Budget |      | 9.2  | 9.7  |
| Status Quo