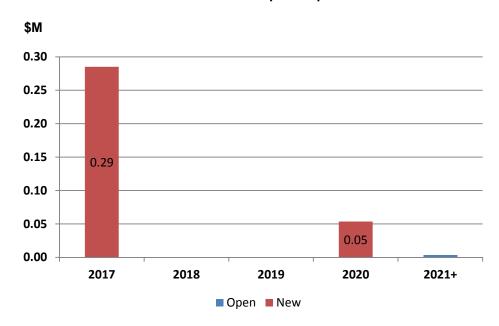

Note: some numbers may not add due to rounding.

The 2017-2018 Capital Plan includes projects underway, projects recognized in previous Capital Plans and new requests to ensure that the necessary infrastructure is in place to support a vibrant, sustainable municipality.

Figure 1: Capital Plan with Open Projects by Type

<sup>\*</sup> Does not include \$47.48 million in Inactive Capital Projects

Table 2: Capital Plan with Open Projects by Type (\$M)

| Project Type                                      | Open   | 2017   | 2018   | Total  |
|---------------------------------------------------|--------|--------|--------|--------|
|                                                   |        | Budget | Plan   |        |
| Roads Network                                     | 77.34  | 57.35  | 108.20 | 242.90 |
| Buildings: Community Centres, Libraries, Heritage | 21.20  | 30.39  | 9.06   | 60.66  |
| Parks                                             | 19.68  | 10.25  | 12.45  | 42.38  |
| Studies                                           | 15.11  | 5.14   | 2.76   | 23.01  |
| Fire                                              | 9.95   | 3.71   | 5.33   | 18.99  |
| Mackenzie Vaughan Hospital                        | 7.93   | 0.00   | 0.00   | 7.93   |
| Technology                                        | 4.26   | 2.00   | 1.43   | 7.68   |
| Vehicles & Equipment                              | 2.79   | 2.66   | 3.82   | 9.27   |
| Tree Canopy                                       | 0.01   | 2.54   | 2.54   | 5.10   |
| Total Capital Plan with Open Projects             | 158.26 | 114.05 | 145.60 | 417.91 |

Note: some numbers may not add due to rounding.

The 2017 Budget and 2018 Plan and capital project investments are presented in alignment with the Term of Council Service Excellence Strategy Map. The capital investments are the total funds requested in the year of project approval.

<sup>\*</sup> Does not include \$47.48 million in Inactive Capital Projects