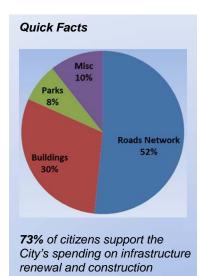

# 5.1 Improve the Municipal Road Network

To improve overall satisfaction with service in the City of Vaughan, a 2014 Citizen Satisfaction Survey was conducted. One of the top priorities included improving traffic flow and control.

#### **Quick Facts**

The City maintains 985 km of roads

81% of citizens are satisfied with our road conditions and maintenance

Capital Investment includes: 13 Active Projects - \$13.49 million

21 New Projects - \$7.23 million