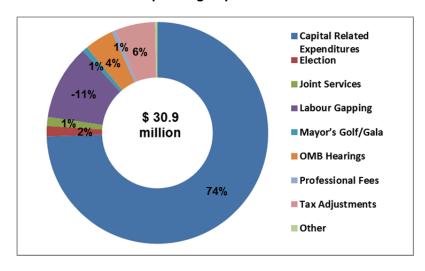

# Where do your property tax dollars go?

The total residential and commercial property tax bills in the City of Vaughan include funding not only for the City, but also for York Region and the Province of Ontario (Ministry of Education). Although the City collects the full property tax bill, only 29 percent of the total amount collected on residential properties and 16 percent on commercial/industrial properties fund City services. The remaining portion of the tax bill, 71 per cent residential and 85 per cent commercial/industrial, is directed to York Region and the Province of Ontario to fund services out of the City's jurisdiction and control, e.g. social services, police, transit, education. Any change to the City of Vaughan's tax rate has an impact only on the City's share of the total tax

bill. Tax rate changes from the other two levels of government impact the remaining portion of the total tax bill.

The following charts illustrate how Vaughan's property taxes collected are allocated between the City, the Region and the Province: