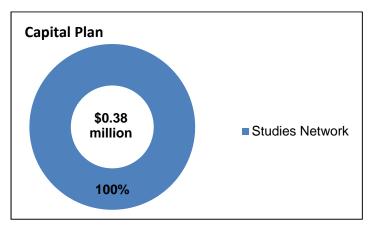

#### **Quick Facts**

The City maintains 985 km of roads

81% of citizens are satisfied with our road conditions and maintenance

Capital Investment includes: 13 Active Projects - \$13.49 million

21 New Projects - \$7.23 million