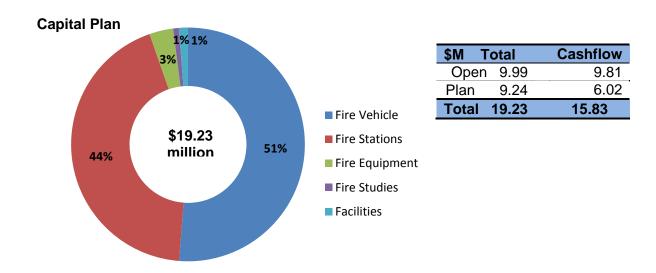

Figure 1: Capital Plan with Open Projects by Type

<sup>\*</sup> Does not include \$47.48 million in Inactive Capital Projects

Table 2: Capital Plan with Open Projects by Type (\$M)

| Project Type                                      | Open   | 2017   | 2018   | Total  |
|---------------------------------------------------|--------|--------|--------|--------|
|                                                   |        | Budget | Plan   |        |
| Roads Network                                     | 77.34  | 57.35  | 108.20 | 242.90 |
| Buildings: Community Centres, Libraries, Heritage | 21.20  | 30.39  | 9.06   | 60.66  |
| Parks                                             | 19.68  | 10.25  | 12.45  | 42.38  |
| Studies                                           | 15.11  | 5.14   | 2.76   | 23.01  |
| Fire                                              | 9.95   | 3.71   | 5.33   | 18.99  |
| Mackenzie Vaughan Hospital                        | 7.93   | 0.00   | 0.00   | 7.93   |
| Technology                                        | 4.26   | 2.00   | 1.43   | 7.68   |
| Vehicles & Equipment                              | 2.79   | 2.66   | 3.82   | 9.27   |
| Tree Canopy                                       | 0.01   | 2.54   | 2.54   | 5.10   |
| Total Capital Plan with Open Projects             | 158.26 | 114.05 | 145.60 | 417.91 |