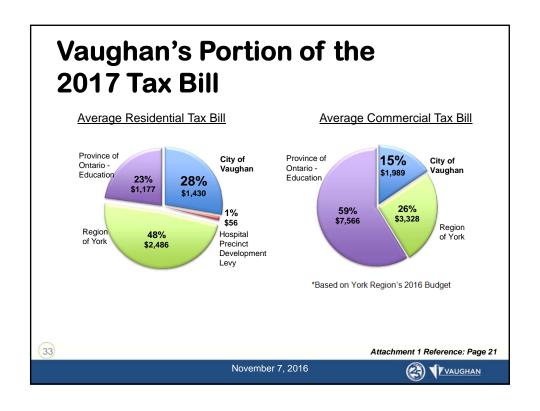

# Where do your property tax dollars go?

The total residential and commercial property tax bills in the City of Vaughan include funding not only for the City, but also for York Region and the Province of Ontario (Ministry of Education). Although the City collects the full property tax bill, only 29 percent of the total amount collected on residential properties and 16 percent on commercial/industrial properties fund City services. The remaining portion of the tax bill, 71 per cent residential and 85 per cent commercial/industrial, is directed to York Region and the Province of Ontario to fund services out of the City's jurisdiction and control, e.g. social services, police, transit, education. Any change to the City of Vaughan's tax rate has an impact only on the City's share of the total tax

bill. Tax rate changes from the other two levels of government impact the remaining portion of the total tax bill.

The following charts illustrate how Vaughan's property taxes collected are allocated between the City, the Region and the Province:

<sup>\*</sup>Based on York Region's 2016 Budget

| Municipality | 5 Yr<br>Total | 2016  | 2015  | 2014  | 2013  | 2012  | Average |
|--------------|---------------|-------|-------|-------|-------|-------|---------|
| Vaughan      | 13.74%        | 2.90% | 2.70% | 2.50% | 2.69% | 2.95% | 2.75%   |
| Markham      | 10.43%        | 2.44% | 2.50% | 2.49% | 1.50% | 1.50% | 2.09%   |
| Average      | 18.30%        | 3.21% | 3.62% | 3.18% | 3.74% | 4.55% | 3.66%   |