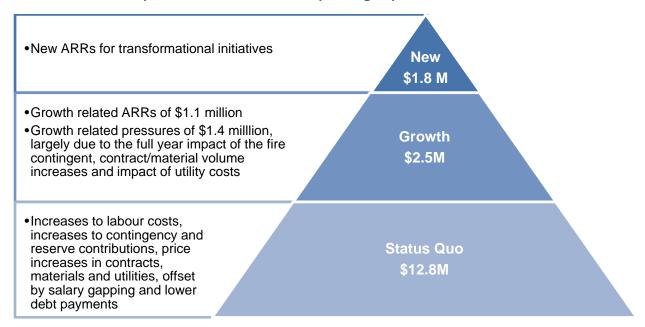

| \$M                                                | 2016     | 2017   | 2018  |
|----------------------------------------------------|----------|--------|-------|
|                                                    | Approved | Budget | Plan  |
| Levy Requirement from 2016 Budget                  |          | 174.8  | 180.1 |
| Adjustments:                                       |          |        |       |
| Non-Growth Pressures Identified in the Base Budget |          | 6.8    | 7.3   |
| Department and Corporate Savings                   |          | -3.3   | 0.0   |
| Growth Pressures in the Base Budget                |          | 0.5    | 1.0   |
| Additional Resource Requests - Growth              |          | 1.1    | 1.1   |
| Additional Resource Requests - New                 |          | 1.8    | 2.5   |
| Total Adjustments                                  |          | 6.9    | 11.9  |
| Less: Assessment Growth                            |          | -1.6   | -1.6  |
| Less: Efficiency Target                            |          |        | -4.8  |
| Net Levy Requirement                               | 174.8    | 180.1  | 185.6 |