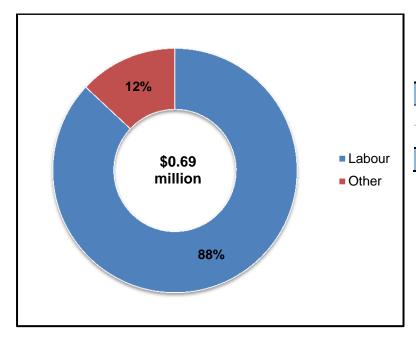

#### **Operating Expenditures by Type** \$M 2016 2017 2018 Average **Approved Proposed** % **Budget** Budget Plan Increase Labour 172.7 8.47% 156.9 168.0 7.55% Contracts & Materials 33.3 35.2 36.5 Reserve Contributions & LTD 29.6 27.8 31.6 0.75% 25.9 26.2 22.7 -5.52% Other **Utilities & Fuel** 10.9 11.5 12.2 8.55% Insurance 6.1 6.2 6.5 4.06% **Professional Fees** 2.5 2.3 2.2 -10.17% **Total Expenditures** 265.2 284.4 5.80% 277.1 10 November 7, 2016 (2) VAUGHAN