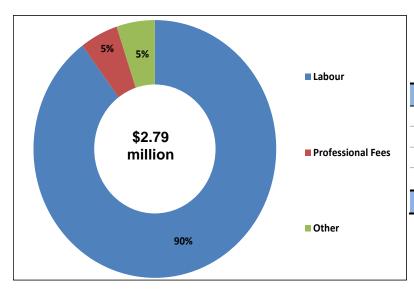

#### **Quick Facts**

The City has 1,149 KMs of walkways and cycling paths

Capital Investment includes: 32 Active Projects - \$14.88 million

19 New Projects - \$11.08 million

Initiatives Include: Concord Go Mobility Hub Sidewalk repair and infill program

will also continue to focus on the development of transit options, including the GO Station and subway extension.

# Activities currently funded and underway that support this priority include:

- Developing Off-Road Trail for Don River/Bartley Smith Greenway
- Developing a new city-wide Pedestrian and Cycling Strategy
- Completing the New Communities Transportation Master Plan
- Rapid Transit Options
  - Completing the Concord GO Road Network Feasibility Study
  - Concord GO Secondary Plan Mobility Hub Study
  - Facilitating the Hwy 7 Bus Rapid Way
  - Facilitating the Toronto-York Spadina Subway Extension
- Transit Oriented Development
  - Thornhill Centre Street Study
  - o Dufferin Centre Intersection
  - Yonge-Steeles Corridor Secondary Plan
- Facilitating and implementing the Metrolinx GO (Regional Express Rail)

### The proposed new 2017 key activities include:

- Rapid Transit Options
  - o Complete Kirby GO Station Sub-Study / Block 27 Secondary Plan
  - Facilitate planning for the Yonge Subway Extension