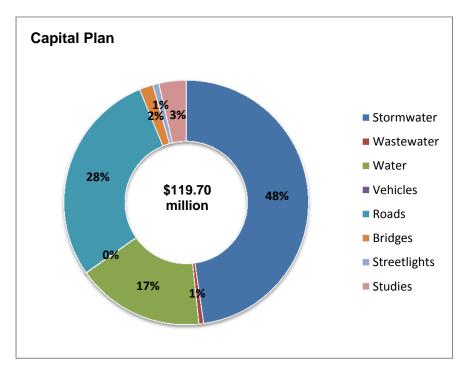

Note: some numbers may not add due to rounding.

The 2017-2018 Capital Plan includes projects underway, projects recognized in previous Capital Plans and new requests to ensure that the necessary infrastructure is in place to support a vibrant, sustainable municipality.

Figure 1: Capital Plan with Open Projects by Type

<sup>\*</sup> Does not include \$47.48 million in Inactive Capital Projects

Table 2: Capital Plan with Open Projects by Type (\$M)

| Project Type                                      | Open   | 2017   | 2018   | Total  |
|---------------------------------------------------|--------|--------|--------|--------|
|                                                   |        | Budget | Plan   |        |
| Roads Network                                     | 77.34  | 57.35  | 108.20 | 242.90 |
| Buildings: Community Centres, Libraries, Heritage | 21.20  | 30.39  | 9.06   | 60.66  |
| Parks                                             | 19.68  | 10.25  | 12.45  | 42.38  |
| Studies                                           | 15.11  | 5.14   | 2.76   | 23.01  |
| Fire                                              | 9.95   | 3.71   | 5.33   | 18.99  |
| Mackenzie Vaughan Hospital                        | 7.93   | 0.00   | 0.00   | 7.93   |
| Technology                                        | 4.26   | 2.00   | 1.43   | 7.68   |
| Vehicles & Equipment                              | 2.79   | 2.66   | 3.82   | 9.27   |
| Tree Canopy                                       | 0.01   | 2.54   | 2.54   | 5.10   |
| Total Capital Plan with Open Projects             | 158.26 | 114.05 | 145.60 | 417.91 |

Note: some numbers may not add due to rounding.

The 2017 Budget and 2018 Plan and capital project investments are presented in alignment with the Term of Council Service Excellence Strategy Map. The capital investments are the total funds requested in the year of project approval.

<sup>\*</sup> Does not include \$47.48 million in Inactive Capital Projects