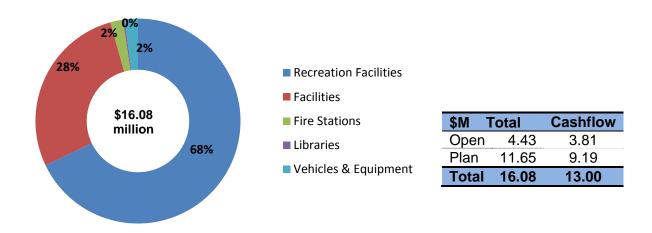

Note: some numbers may not add due to rounding.

The 2017-2018 Capital Plan includes projects underway, projects recognized in previous Capital Plans and new requests to ensure that the necessary infrastructure is in place to support a vibrant, sustainable municipality.

Figure 1: Capital Plan with Open Projects by Type

<sup>\*</sup> Does not include \$47.48 million in Inactive Capital Projects

Table 2: Capital Plan with Open Projects by Type (\$M)

| Project Type                                      | Open   | 2017   | 2018   | Total  |
|---------------------------------------------------|--------|--------|--------|--------|
|                                                   |        | Budget | Plan   |        |
| Roads Network                                     | 77.34  | 57.35  | 108.20 | 242.90 |
| Buildings: Community Centres, Libraries, Heritage | 21.20  | 30.39  | 9.06   | 60.66  |
| Parks                                             | 19.68  | 10.25  | 12.45  | 42.38  |
| Studies                                           | 15.11  | 5.14   | 2.76   | 23.01  |
| Fire                                              | 9.95   | 3.71   | 5.33   | 18.99  |
| Mackenzie Vaughan Hospital                        | 7.93   | 0.00   | 0.00   | 7.93   |
| Technology                                        | 4.26   | 2.00   | 1.43   | 7.68   |
| Vehicles & Equipment                              | 2.79   | 2.66   | 3.82   | 9.27   |
| Tree Canopy                                       | 0.01   | 2.54   | 2.54   | 5.10   |
| Total Capital Plan with Open Projects             | 158.26 | 114.05 | 145.60 | 417.91 |

Note: some numbers may not add due to rounding.

The 2017 Budget and 2018 Plan and capital project investments are presented in alignment with the Term of Council Service Excellence Strategy Map. The capital investments are the total funds requested in the year of project approval.

<sup>\*</sup> Does not include \$47.48 million in Inactive Capital Projects