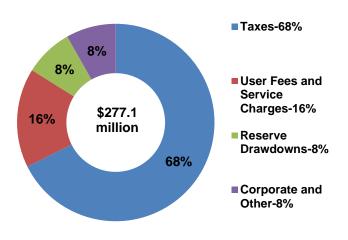

| \$M                          | 2016     | 2017   | 2018  |
|------------------------------|----------|--------|-------|
|                              | Approved | Budget | Plan  |
| Payment in Lieu (PIL)        | 2.6      | 2.6    | 2.6   |
| Supplemental Taxation        | 3.2      | 3.2    | 3.2   |
| Sub-total: Taxation          | 180.6    | 187.4  | 194.6 |
| Growth Related Fees          | 14.2     | 15.4   | 16.0  |
| Recreation Fees              | 19.4     | 20.3   | 20.6  |
| Other Fees                   | 11.9     | 11.5   | 11.9  |
| Sub-total: User Fees         | 45.5     | 47.2   | 48.5  |
| Reserve Drawdowns            | 20.2     | 22.0   | 19.8  |
| Investment Income            | 13.1     | 14.6   | 15.7  |
| Fines and Penalties          | 5.2      | 5.2    | 5.2   |
| Other Revenues               | 0.6      | 0.6    | 0.6   |
| Sub-total: Corporate & Other | 18.9     | 20.5   | 21.5  |
| Total Operating Revenues     | 265.2    | 277.1  | 284.4 |

<sup>\*</sup>Note: Forecast total revenues include the application of a budget reduction target of \$4.8 million in 2018. The budget reduction target may be achieved through any combination of reductions in expenditures and increases in non-tax revenues. Some numbers may not add due to rounding.