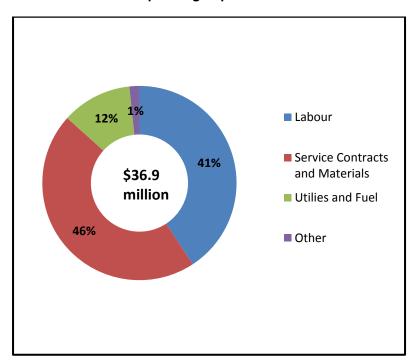

#### **Operating Expenditures by Type** \$M 2016 2017 2018 Average **Approved Proposed** % **Budget** Budget Plan Increase Labour 172.7 8.47% 156.9 168.0 7.55% Contracts & Materials 33.3 35.2 36.5 Reserve Contributions & LTD 29.6 27.8 31.6 0.75% 25.9 26.2 22.7 -5.52% Other **Utilities & Fuel** 10.9 11.5 12.2 8.55% Insurance 6.1 6.2 6.5 4.06% **Professional Fees** 2.5 2.3 2.2 -10.17% **Total Expenditures** 265.2 284.4 5.80% 277.1 10 November 7, 2016 (2) VAUGHAN