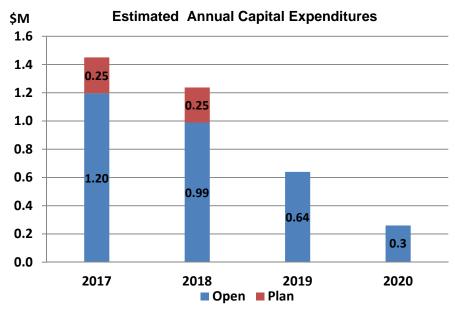

Note: some numbers may not add due to rounding.

The 2017-2018 Capital Plan includes projects underway, projects recognized in previous Capital Plans and new requests to ensure that the necessary infrastructure is in place to support a vibrant, sustainable municipality.

Figure 1: Capital Plan with Open Projects by Type

<sup>\*</sup> Does not include \$47.48 million in Inactive Capital Projects

Table 2: Capital Plan with Open Projects by Type (\$M)

| Project Type                                      | Open   | 2017   | 2018   | Total  |
|---------------------------------------------------|--------|--------|--------|--------|
|                                                   |        | Budget | Plan   |        |
| Roads Network                                     | 77.34  | 57.35  | 108.20 | 242.90 |
| Buildings: Community Centres, Libraries, Heritage | 21.20  | 30.39  | 9.06   | 60.66  |
| Parks                                             | 19.68  | 10.25  | 12.45  | 42.38  |
| Studies                                           | 15.11  | 5.14   | 2.76   | 23.01  |
| Fire                                              | 9.95   | 3.71   | 5.33   | 18.99  |
| Mackenzie Vaughan Hospital                        | 7.93   | 0.00   | 0.00   | 7.93   |
| Technology                                        | 4.26   | 2.00   | 1.43   | 7.68   |
| Vehicles & Equipment                              | 2.79   | 2.66   | 3.82   | 9.27   |
| Tree Canopy                                       | 0.01   | 2.54   | 2.54   | 5.10   |
| Total Capital Plan with Open Projects             | 158.26 | 114.05 | 145.60 | 417.91 |

Note: some numbers may not add due to rounding.

The 2017 Budget and 2018 Plan and capital project investments are presented in alignment with the Term of Council Service Excellence Strategy Map. The capital investments are the total funds requested in the year of project approval.

<sup>\*</sup> Does not include \$47.48 million in Inactive Capital Projects