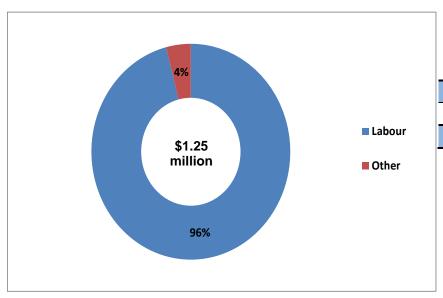

#### **Operating Expenditures by Type** \$M 2016 2017 2018 Average **Approved Proposed** % **Budget** Budget Plan Increase Labour 172.7 8.47% 156.9 168.0 7.55% Contracts & Materials 33.3 35.2 36.5 Reserve Contributions & LTD 29.6 27.8 31.6 0.75% 25.9 26.2 22.7 -5.52% Other **Utilities & Fuel** 10.9 11.5 12.2 8.55% Insurance 6.1 6.2 6.5 4.06% **Professional Fees** 2.5 2.3 2.2 -10.17% **Total Expenditures** 265.2 284.4 5.80% 277.1 10 November 7, 2016 (2) VAUGHAN