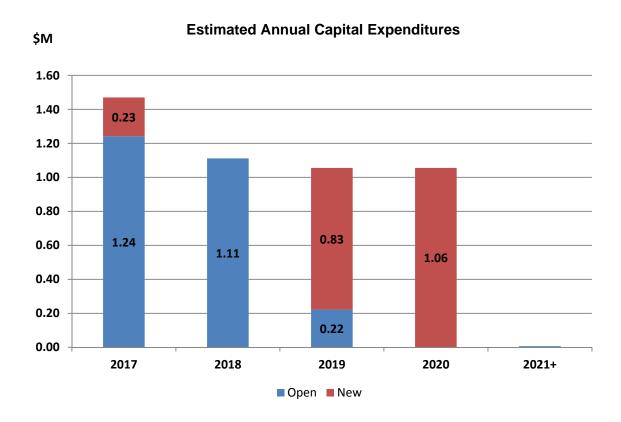

#### **Quick Facts**

The City maintains 985 km of roads

81% of citizens are satisfied with our road conditions and maintenance

Capital Investment includes: 13 Active Projects - \$13.49 million

21 New Projects - \$7.23 million

Ongoing Activities include: Road and sidewalk winter activities, streetlights and traffic signals, traffic engineering - \$20.4 million

## Activities currently funded and underway that support this priority include:

- Advancing the Bass Pro Mills Drive Extension and Connections
- Monitoring the Kirby Road Extension Environmental Assessment
- Facilitating the Highway 427 Extension
- Supporting the Teston Road Extension
- Completing the Huntington Road Environmental Assessment
- Facilitating the GTA West Transportation Corridor Route Planning Study
- Facilitating the John Lawrie / Highway 427 Crossing

### The proposed new 2017 key activities include:

- Develop a Traffic Signal Control System Management Plan
- Expand Speed Compliance Program through the replacement and purchase of new radar message boards
- Develop a Road Safety Strategy and Transportation Data Management Program