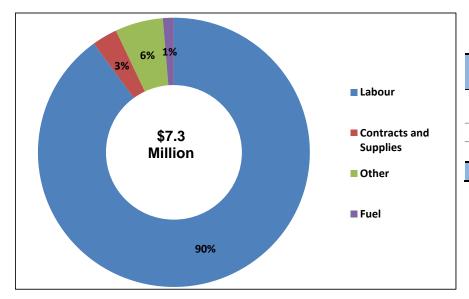

#### **Operating Expenditures by Type** \$M 2016 2017 2018 Average **Approved Proposed** % **Budget** Budget Plan Increase Labour 172.7 8.47% 156.9 168.0 7.55% Contracts & Materials 33.3 35.2 36.5 Reserve Contributions & LTD 29.6 27.8 31.6 0.75% 25.9 26.2 22.7 -5.52% Other **Utilities & Fuel** 10.9 11.5 12.2 8.55% Insurance 6.1 6.2 6.5 4.06% **Professional Fees** 2.5 2.3 2.2 -10.17% **Total Expenditures** 265.2 284.4 5.80% 277.1 10 November 7, 2016 (2) VAUGHAN