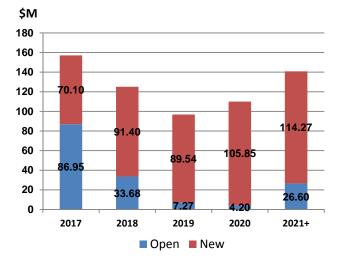

Note: some numbers may not add due to rounding.

The 2017-2018 Capital Plan includes projects underway, projects recognized in previous Capital Plans and new requests to ensure that the necessary infrastructure is in place to support a vibrant, sustainable municipality.

Figure 1: Capital Plan with Open Projects by Type

<sup>\*</sup> Does not include \$47.48 million in Inactive Capital Projects

Table 2: Capital Plan with Open Projects by Type (\$M)

| Project Type                                      | Open   | 2017   | 2018   | Total  |
|---------------------------------------------------|--------|--------|--------|--------|
|                                                   |        | Budget | Plan   |        |
| Roads Network                                     | 77.34  | 57.35  | 108.20 | 242.90 |
| Buildings: Community Centres, Libraries, Heritage | 21.20  | 30.39  | 9.06   | 60.66  |
| Parks                                             | 19.68  | 10.25  | 12.45  | 42.38  |
| Studies                                           | 15.11  | 5.14   | 2.76   | 23.01  |
| Fire                                              | 9.95   | 3.71   | 5.33   | 18.99  |
| Mackenzie Vaughan Hospital                        | 7.93   | 0.00   | 0.00   | 7.93   |
| Technology                                        | 4.26   | 2.00   | 1.43   | 7.68   |
| Vehicles & Equipment                              | 2.79   | 2.66   | 3.82   | 9.27   |
| Tree Canopy                                       | 0.01   | 2.54   | 2.54   | 5.10   |
| Total Capital Plan with Open Projects             | 158.26 | 114.05 | 145.60 | 417.91 |

Note: some numbers may not add due to rounding.

The 2017 Budget and 2018 Plan and capital project investments are presented in alignment with the Term of Council Service Excellence Strategy Map. The capital investments are the total funds requested in the year of project approval.

<sup>\*</sup> Does not include \$47.48 million in Inactive Capital Projects