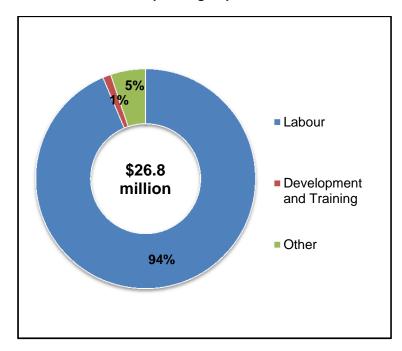

#### **Operating Expenditures by Type** \$M 2016 2017 2018 Average **Approved Proposed** % **Budget** Budget Plan Increase Labour 172.7 8.47% 156.9 168.0 7.55% Contracts & Materials 33.3 35.2 36.5 Reserve Contributions & LTD 29.6 27.8 31.6 0.75% 25.9 26.2 22.7 -5.52% Other **Utilities & Fuel** 10.9 11.5 12.2 8.55% Insurance 6.1 6.2 6.5 4.06% **Professional Fees** 2.5 2.3 2.2 -10.17% **Total Expenditures** 265.2 284.4 5.80% 277.1 10 November 7, 2016 (2) VAUGHAN