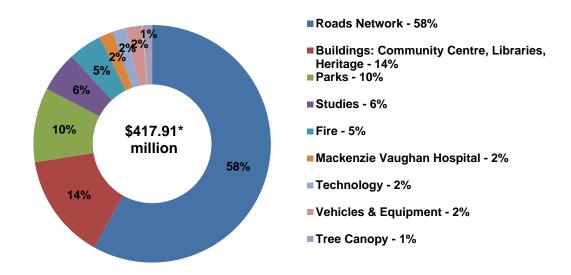

Figure 1: Capital Plan with Open Projects by Type

<sup>\*</sup> Does not include \$47.48 million in Inactive Capital Projects

Table 2: Capital Plan with Open Projects by Type (\$M)

| Project Type                                      | Open   | 2017   | 2018   | Total  |
|---------------------------------------------------|--------|--------|--------|--------|
|                                                   |        | Budget | Plan   |        |
| Roads Network                                     | 77.34  | 57.35  | 108.20 | 242.90 |
| Buildings: Community Centres, Libraries, Heritage | 21.20  | 30.39  | 9.06   | 60.66  |
| Parks                                             | 19.68  | 10.25  | 12.45  | 42.38  |
| Studies                                           | 15.11  | 5.14   | 2.76   | 23.01  |
| Fire                                              | 9.95   | 3.71   | 5.33   | 18.99  |
| Mackenzie Vaughan Hospital                        | 7.93   | 0.00   | 0.00   | 7.93   |
| Technology                                        | 4.26   | 2.00   | 1.43   | 7.68   |
| Vehicles & Equipment                              | 2.79   | 2.66   | 3.82   | 9.27   |
| Tree Canopy                                       | 0.01   | 2.54   | 2.54   | 5.10   |
| Total Capital Plan with Open Projects             | 158.26 | 114.05 | 145.60 | 417.91 |

Note: some numbers may not add due to rounding.

The 2017 Budget and 2018 Plan and capital project investments are presented in alignment with the Term of Council Service Excellence Strategy Map. The capital investments are the total funds requested in the year of project approval.

<sup>\*</sup> Does not include \$47.48 million in Inactive Capital Projects