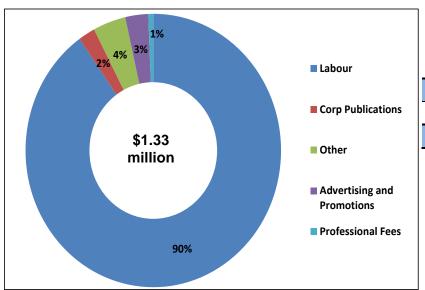

#### **Operating Expenditures by Type** \$M 2016 2017 2018 Average **Approved Proposed** % **Budget** Budget Plan Increase Labour 172.7 8.47% 156.9 168.0 7.55% Contracts & Materials 33.3 35.2 36.5 Reserve Contributions & LTD 29.6 27.8 31.6 0.75% 25.9 26.2 22.7 -5.52% Other **Utilities & Fuel** 10.9 11.5 12.2 8.55% Insurance 6.1 6.2 6.5 4.06% **Professional Fees** 2.5 2.3 2.2 -10.17% **Total Expenditures** 265.2 284.4 5.80% 277.1 10 November 7, 2016 (2) VAUGHAN