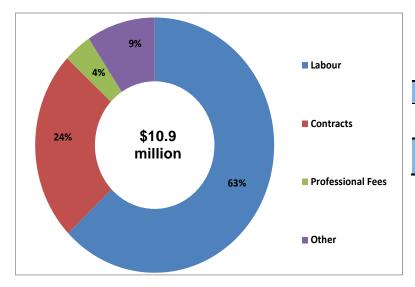

# Where do your property tax dollars go?

The total residential and commercial property tax bills in the City of Vaughan include funding not only for the City, but also for York Region and the Province of Ontario (Ministry of Education). Although the City collects the full property tax bill, only 29 percent of the total amount collected on residential properties and 16 percent on commercial/industrial properties fund City services. The remaining portion of the tax bill, 71 per cent residential and 85 per cent commercial/industrial, is directed to York Region and the Province of Ontario to fund services out of the City's jurisdiction and control, e.g. social services, police, transit, education. Any change to the City of Vaughan's tax rate has an impact only on the City's share of the total tax

bill. Tax rate changes from the other two levels of government impact the remaining portion of the total tax bill.

The following charts illustrate how Vaughan's property taxes collected are allocated between the City, the Region and the Province: