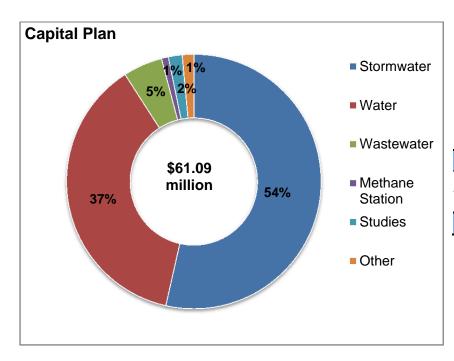

Figure 1: Capital Plan with Open Projects by Type

<sup>\*</sup> Does not include \$47.48 million in Inactive Capital Projects

Table 2: Capital Plan with Open Projects by Type (\$M)

| Project Type                                      | Open   | 2017   | 2018   | Total  |
|---------------------------------------------------|--------|--------|--------|--------|
|                                                   |        | Budget | Plan   |        |
| Roads Network                                     | 77.34  | 57.35  | 108.20 | 242.90 |
| Buildings: Community Centres, Libraries, Heritage | 21.20  | 30.39  | 9.06   | 60.66  |
| Parks                                             | 19.68  | 10.25  | 12.45  | 42.38  |
| Studies                                           | 15.11  | 5.14   | 2.76   | 23.01  |
| Fire                                              | 9.95   | 3.71   | 5.33   | 18.99  |
| Mackenzie Vaughan Hospital                        | 7.93   | 0.00   | 0.00   | 7.93   |
| Technology                                        | 4.26   | 2.00   | 1.43   | 7.68   |
| Vehicles & Equipment                              | 2.79   | 2.66   | 3.82   | 9.27   |
| Tree Canopy                                       | 0.01   | 2.54   | 2.54   | 5.10   |
| Total Capital Plan with Open Projects             | 158.26 | 114.05 | 145.60 | 417.91 |

Note: some numbers may not add due to rounding.

The 2017 Budget and 2018 Plan and capital project investments are presented in alignment with the Term of Council Service Excellence Strategy Map. The capital investments are the total funds requested in the year of project approval.