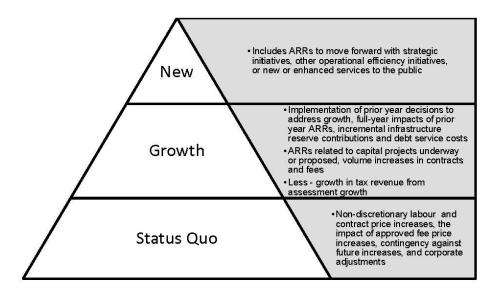

# 5 Alignment with the Service Excellence Strategy Map

In the 2017 budget, departments have identified key commitments that are aligned to the Term of Council Priorities or the Service Excellence Strategic Initiatives. These commitments are the most significant, community-facing initiatives that support the goals of the Strategy Map. These are projects with discrete and trackable milestones that will be advanced during this term of Council.