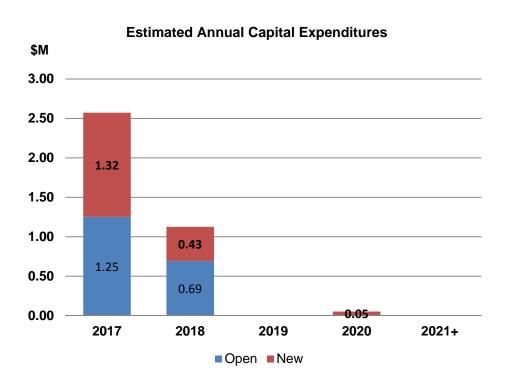

Note: some numbers may not add due to rounding.

The 2017-2018 Capital Plan includes projects underway, projects recognized in previous Capital Plans and new requests to ensure that the necessary infrastructure is in place to support a vibrant, sustainable municipality.

Figure 1: Capital Plan with Open Projects by Type

<sup>\*</sup> Does not include \$47.48 million in Inactive Capital Projects

Table 2: Capital Plan with Open Projects by Type (\$M)

| Project Type                                      | Open   | 2017   | 2018   | Total  |
|---------------------------------------------------|--------|--------|--------|--------|
|                                                   |        | Budget | Plan   |        |
| Roads Network                                     | 77.34  | 57.35  | 108.20 | 242.90 |
| Buildings: Community Centres, Libraries, Heritage | 21.20  | 30.39  | 9.06   | 60.66  |
| Parks                                             | 19.68  | 10.25  | 12.45  | 42.38  |
| Studies                                           | 15.11  | 5.14   | 2.76   | 23.01  |
| Fire                                              | 9.95   | 3.71   | 5.33   | 18.99  |
| Mackenzie Vaughan Hospital                        | 7.93   | 0.00   | 0.00   | 7.93   |
| Technology                                        | 4.26   | 2.00   | 1.43   | 7.68   |
| Vehicles & Equipment                              | 2.79   | 2.66   | 3.82   | 9.27   |
| Tree Canopy                                       | 0.01   | 2.54   | 2.54   | 5.10   |
| Total Capital Plan with Open Projects             | 158.26 | 114.05 | 145.60 | 417.91 |

Note: some numbers may not add due to rounding.

The 2017 Budget and 2018 Plan and capital project investments are presented in alignment with the Term of Council Service Excellence Strategy Map. The capital investments are the total funds requested in the year of project approval.

<sup>\*</sup> Does not include \$47.48 million in Inactive Capital Projects