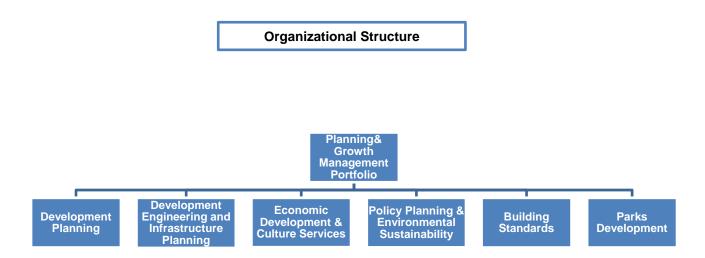

# 4.4 The Organization

The organization is comprised of four Portfolios and a group of Offices, all reporting directly to the City Manager. Four Deputy City Managers head each Portfolio and the Offices are headed by a combination of Chief Officers and Directors. The following organizational chart illustrates this structure, as well as provides the detail of the departments that make up each portfolio. Section 9 provides more detailed department information.