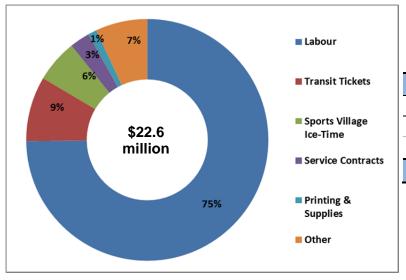

#### **Operating Expenditures by Type** \$M 2016 2017 2018 Average **Approved Proposed** % **Budget** Budget Plan Increase Labour 172.7 8.47% 156.9 168.0 7.55% Contracts & Materials 33.3 35.2 36.5 Reserve Contributions & LTD 29.6 27.8 31.6 0.75% 25.9 26.2 22.7 -5.52% Other **Utilities & Fuel** 10.9 11.5 12.2 8.55% Insurance 6.1 6.2 6.5 4.06% **Professional Fees** 2.5 2.3 2.2 -10.17% **Total Expenditures** 265.2 284.4 5.80% 277.1 10 November 7, 2016 (2) VAUGHAN