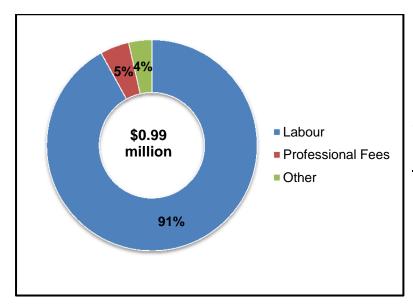

#### **Quick Facts**

The City maintains 985 km of roads

81% of citizens are satisfied with our road conditions and maintenance

Capital Investment includes: 13 Active Projects - \$13.49 million

21 New Projects - \$7.23 million

Ongoing Activities include: Road and sidewalk winter activities, streetlights and traffic signals, traffic engineering - \$20.4 million