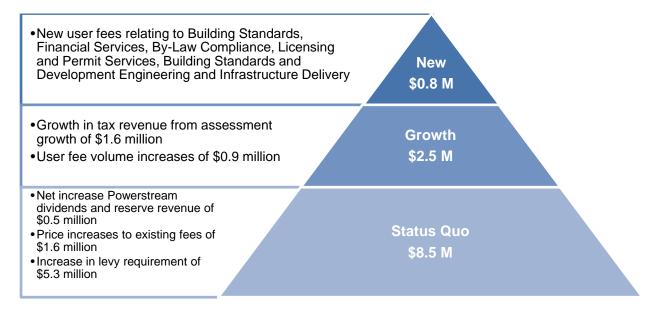

The following table illustrates the various sources of revenue in the City's 2017 Budget.

Figure 3: 2017 Operating Budget Revenue Sources

Table 7: 2017 Budget and 2018 Plan Operating Revenues

| \$M                    | 2016<br>Approved | 2017<br>Budget | 2018<br>Plan |
|------------------------|------------------|----------------|--------------|
| Tax Levy               | 174.8            | 174.8          | 174.8        |
| Proposed Levy Increase |                  | 5.3            | 10.8         |
| Assessment Growth      |                  | 1.6            | 3.2          |

| \$M                          | 2016     | 2017   | 2018  |
|------------------------------|----------|--------|-------|
|                              | Approved | Budget | Plan  |
| Payment in Lieu (PIL)        | 2.6      | 2.6    | 2.6   |
| Supplemental Taxation        | 3.2      | 3.2    | 3.2   |
| Sub-total: Taxation          | 180.6    | 187.4  | 194.6 |
| Growth Related Fees          | 14.2     | 15.4   | 16.0  |
| Recreation Fees              | 19.4     | 20.3   | 20.6  |
| Other Fees                   | 11.9     | 11.5   | 11.9  |
| Sub-total: User Fees         | 45.5     | 47.2   | 48.5  |
| Reserve Drawdowns            | 20.2     | 22.0   | 19.8  |
| Investment Income            | 13.1     | 14.6   | 15.7  |
| Fines and Penalties          | 5.2      | 5.2    | 5.2   |
| Other Revenues               | 0.6      | 0.6    | 0.6   |
| Sub-total: Corporate & Other | 18.9     | 20.5   | 21.5  |
| Total Operating Revenues     | 265.2    | 277.1  | 284.4 |