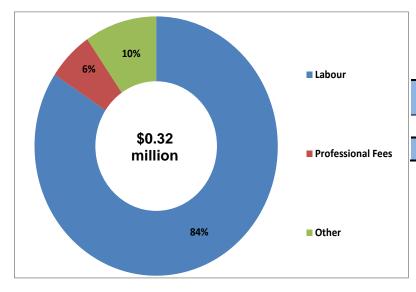

#### **Quick Facts**

The City maintains 985 km of roads

81% of citizens are satisfied with our road conditions and maintenance

Capital Investment includes: 13 Active Projects - \$13.49 million

21 New Projects - \$7.23 million

Ongoing Activities include: Road and sidewalk winter activities, streetlights and traffic signals, traffic engineering - \$20.4 million

## Activities currently funded and underway that support this priority include:

- Advancing the Bass Pro Mills Drive Extension and Connections
- Monitoring the Kirby Road Extension Environmental Assessment
- Facilitating the Highway 427 Extension
- Supporting the Teston Road Extension
- Completing the Huntington Road Environmental Assessment
- Facilitating the GTA West Transportation Corridor Route Planning Study
- Facilitating the John Lawrie / Highway 427 Crossing

### The proposed new 2017 key activities include:

- Develop a Traffic Signal Control System Management Plan
- Expand Speed Compliance Program through the replacement and purchase of new radar message boards
- Develop a Road Safety Strategy and Transportation Data Management Program