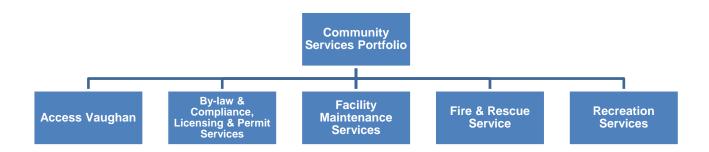

# 4.4 The Organization

The organization is comprised of four Portfolios and a group of Offices, all reporting directly to the City Manager. Four Deputy City Managers head each Portfolio and the Offices are headed by a combination of Chief Officers and Directors. The following organizational chart illustrates this structure, as well as provides the detail of the departments that make up each portfolio. Section 9 provides more detailed department information.