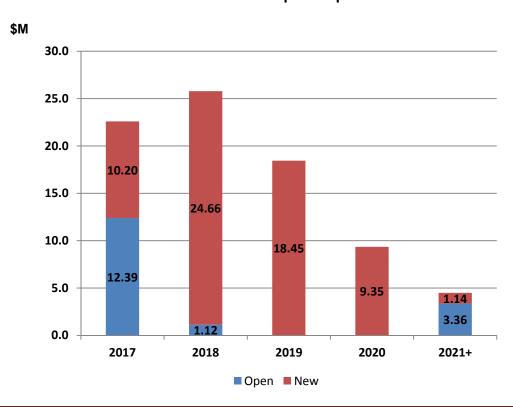

Note: some numbers may not add due to rounding.

The 2017-2018 Capital Plan includes projects underway, projects recognized in previous Capital Plans and new requests to ensure that the necessary infrastructure is in place to support a vibrant, sustainable municipality.

Figure 1: Capital Plan with Open Projects by Type

<sup>\*</sup> Does not include \$47.48 million in Inactive Capital Projects

Table 2: Capital Plan with Open Projects by Type (\$M)

| Project Type                                      | Open   | 2017   | 2018   | Total  |
|---------------------------------------------------|--------|--------|--------|--------|
|                                                   |        | Budget | Plan   |        |
| Roads Network                                     | 77.34  | 57.35  | 108.20 | 242.90 |
| Buildings: Community Centres, Libraries, Heritage | 21.20  | 30.39  | 9.06   | 60.66  |
| Parks                                             | 19.68  | 10.25  | 12.45  | 42.38  |
| Studies                                           | 15.11  | 5.14   | 2.76   | 23.01  |
| Fire                                              | 9.95   | 3.71   | 5.33   | 18.99  |
| Mackenzie Vaughan Hospital                        | 7.93   | 0.00   | 0.00   | 7.93   |
| Technology                                        | 4.26   | 2.00   | 1.43   | 7.68   |
| Vehicles & Equipment                              | 2.79   | 2.66   | 3.82   | 9.27   |
| Tree Canopy                                       | 0.01   | 2.54   | 2.54   | 5.10   |
| Total Capital Plan with Open Projects             | 158.26 | 114.05 | 145.60 | 417.91 |

Note: some numbers may not add due to rounding.

The 2017 Budget and 2018 Plan and capital project investments are presented in alignment with the Term of Council Service Excellence Strategy Map. The capital investments are the total funds requested in the year of project approval.

<sup>\*</sup> Does not include \$47.48 million in Inactive Capital Projects