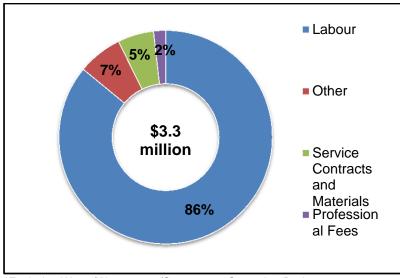

Departments achieved over \$3.0 million in savings for 2017. Some of the savings are being reinvested in initiatives to drive better citizen and client experience, improve operational performance, and drive increased staff engagement. Service excellence initiatives in each of these areas, over the term of Council, will help to increase trust and confidence in the City of Vaughan and the programs and services that it provides.

# Departments achieved \$3.3 million in savings:

- \$1.3 million more closely aligning fees to the costs of providing service
- \$0.8 million cost recovery from capital program
- \$0.7 million alignment of department budgets with historical spend
- \$0.3 million better planning of maintenance activities
- \$0.2 million efficiencies achieved through contract negotiations