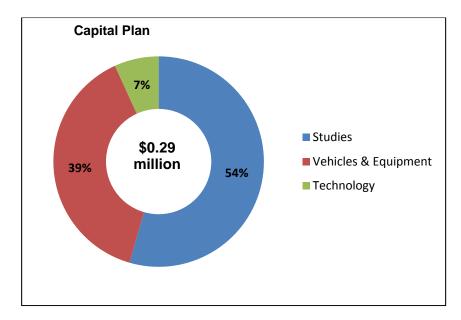

Note: some numbers may not add due to rounding.

The 2017-2018 Capital Plan includes projects underway, projects recognized in previous Capital Plans and new requests to ensure that the necessary infrastructure is in place to support a vibrant, sustainable municipality.

Figure 1: Capital Plan with Open Projects by Type

<sup>\*</sup> Does not include \$47.48 million in Inactive Capital Projects

Table 2: Capital Plan with Open Projects by Type (\$M)

| Project Type                                      | Open   | 2017   | 2018   | Total  |
|---------------------------------------------------|--------|--------|--------|--------|
|                                                   |        | Budget | Plan   |        |
| Roads Network                                     | 77.34  | 57.35  | 108.20 | 242.90 |
| Buildings: Community Centres, Libraries, Heritage | 21.20  | 30.39  | 9.06   | 60.66  |
| Parks                                             | 19.68  | 10.25  | 12.45  | 42.38  |
| Studies                                           | 15.11  | 5.14   | 2.76   | 23.01  |
| Fire                                              | 9.95   | 3.71   | 5.33   | 18.99  |
| Mackenzie Vaughan Hospital                        | 7.93   | 0.00   | 0.00   | 7.93   |
| Technology                                        | 4.26   | 2.00   | 1.43   | 7.68   |
| Vehicles & Equipment                              | 2.79   | 2.66   | 3.82   | 9.27   |
| Tree Canopy                                       | 0.01   | 2.54   | 2.54   | 5.10   |
| Total Capital Plan with Open Projects             | 158.26 | 114.05 | 145.60 | 417.91 |

Note: some numbers may not add due to rounding.

The 2017 Budget and 2018 Plan and capital project investments are presented in alignment with the Term of Council Service Excellence Strategy Map. The capital investments are the total funds requested in the year of project approval.

<sup>\*</sup> Does not include \$47.48 million in Inactive Capital Projects