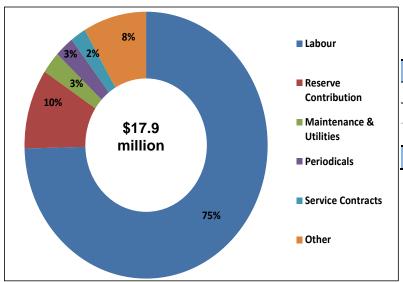

The following table presents the net operating budget, expenditures less revenues, by Portfolio/Office and Department.

**Table 4: Net Operating Expenditures by Portfolio/Office** 

|                                                       | 2016     | 2017   | 2018 |
|-------------------------------------------------------|----------|--------|------|
|                                                       | Approved | Budget | Plan |
| Council                                               | 1.6      | 1.7    | 1.7  |
| Integrity Commissioner                                | 0.2      | 0.3    | 0.3  |
| Internal Audit                                        | 0.5      | 0.6    | 0.6  |
| City Manager                                          | 0.8      | 0.6    | 0.6  |
| Corporate Initiatives and Intergovernmental Relations | 0.4      | 0.5    | 0.5  |
| Transformation and Strategy                           | 0.5      | 0.7    | 0.7  |
| Corporate Communications                              | 1.3      | 1.3    | 1.4  |
| Information Technology Management                     | 9.6      | 10.9   | 11.4 |
| City Clerk                                            | 11.4     | 11.6   | 12.1 |
| Finance                                               | 8.3      | 8.5    | 8.5  |
| Corporate                                             | -0.5     | 0.0    | 0.6  |
| Deputy City Manager Legal and Human Resources         | 0.2      | 0.3    | 0.3  |
| Legal                                                 | 2.3      | 2.3    | 2.4  |
| Human Resources                                       | 4.1      | 4.5    | 4.5  |
| Legal and Human Resources Portfolio                   | 6.7      | 7.1    | 7.3  |
| Deputy City Manager Community Services                | 0.5      | 0.6    | 0.6  |
| Community Grants and Advisory Committees              | 0.1      | 0.1    | 0.1  |
| Access Vaughan                                        | 1.2      | 1.3    | 1.3  |
| Recreation Services                                   | 0.7      | 0.4    | 0.9  |
| Community Development and Events                      | 1.0      | 1.0    | 1.0  |
| Facility Maintenance Services                         | 21.1     | 21.6   | 22.2 |
| Fire and Rescue Service                               | 44.7     | 47.4   | 49.6 |
| Emergency Planning                                    | 0.2      | 0.2    | 0.2  |
| By-Law and Compliance, Licensing and Permits          | 3.1      | 3.4    | 3.4  |
| Community Services Portfolio                          | 72.6     | 75.9   | 79.4 |