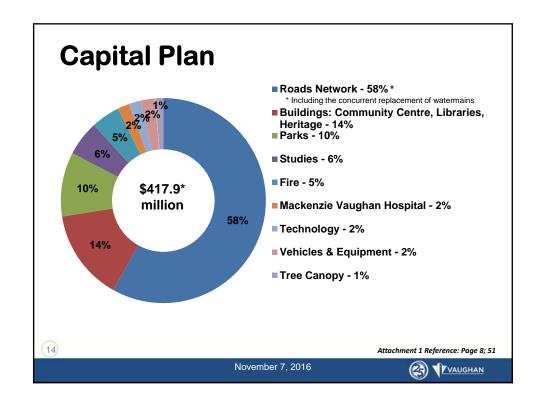

Figure 1: Capital Plan with Open Projects by Type

<sup>\*</sup> Does not include \$47.48 million in Inactive Capital Projects

Table 2: Capital Plan with Open Projects by Type (\$M)

| Project Type                                      | Open   | 2017   | 2018   | Total  |
|---------------------------------------------------|--------|--------|--------|--------|
|                                                   |        | Budget | Plan   |        |
| Roads Network                                     | 77.34  | 57.35  | 108.20 | 242.90 |
| Buildings: Community Centres, Libraries, Heritage | 21.20  | 30.39  | 9.06   | 60.66  |
| Parks                                             | 19.68  | 10.25  | 12.45  | 42.38  |
| Studies                                           | 15.11  | 5.14   | 2.76   | 23.01  |
| Fire                                              | 9.95   | 3.71   | 5.33   | 18.99  |
| Mackenzie Vaughan Hospital                        | 7.93   | 0.00   | 0.00   | 7.93   |
| Technology                                        | 4.26   | 2.00   | 1.43   | 7.68   |
| Vehicles & Equipment                              | 2.79   | 2.66   | 3.82   | 9.27   |
| Tree Canopy                                       | 0.01   | 2.54   | 2.54   | 5.10   |
| Total Capital Plan with Open Projects             | 158.26 | 114.05 | 145.60 | 417.91 |