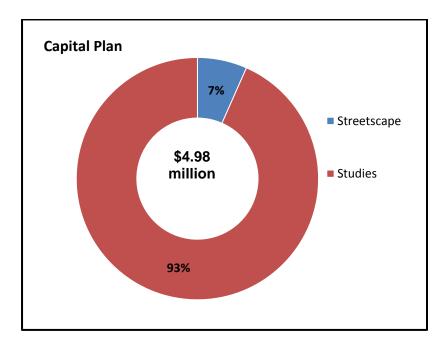

Figure 1: Capital Plan with Open Projects by Type

<sup>\*</sup> Does not include \$47.48 million in Inactive Capital Projects

Table 2: Capital Plan with Open Projects by Type (\$M)

| Project Type                                      | Open   | 2017   | 2018   | Total  |
|---------------------------------------------------|--------|--------|--------|--------|
|                                                   |        | Budget | Plan   |        |
| Roads Network                                     | 77.34  | 57.35  | 108.20 | 242.90 |
| Buildings: Community Centres, Libraries, Heritage | 21.20  | 30.39  | 9.06   | 60.66  |
| Parks                                             | 19.68  | 10.25  | 12.45  | 42.38  |
| Studies                                           | 15.11  | 5.14   | 2.76   | 23.01  |
| Fire                                              | 9.95   | 3.71   | 5.33   | 18.99  |
| Mackenzie Vaughan Hospital                        | 7.93   | 0.00   | 0.00   | 7.93   |
| Technology                                        | 4.26   | 2.00   | 1.43   | 7.68   |
| Vehicles & Equipment                              | 2.79   | 2.66   | 3.82   | 9.27   |
| Tree Canopy                                       | 0.01   | 2.54   | 2.54   | 5.10   |
| Total Capital Plan with Open Projects             | 158.26 | 114.05 | 145.60 | 417.91 |