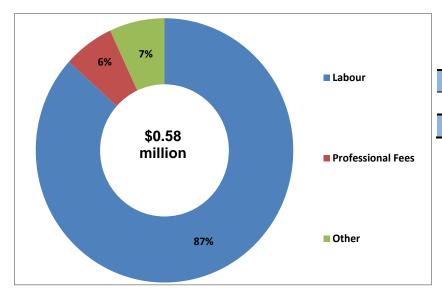

# Where do your property tax dollars go?

The total residential and commercial property tax bills in the City of Vaughan include funding not only for the City, but also for York Region and the Province of Ontario (Ministry of Education). Although the City collects the full property tax bill, only 29 percent of the total amount collected on residential properties and 16 percent on commercial/industrial properties fund City services. The remaining portion of the tax bill, 71 per cent residential and 85 per cent commercial/industrial, is directed to York Region and the Province of Ontario to fund services out of the City's jurisdiction and control, e.g. social services, police, transit, education. Any change to the City of Vaughan's tax rate has an impact only on the City's share of the total tax

bill. Tax rate changes from the other two levels of government impact the remaining portion of the total tax bill.

The following charts illustrate how Vaughan's property taxes collected are allocated between the City, the Region and the Province: