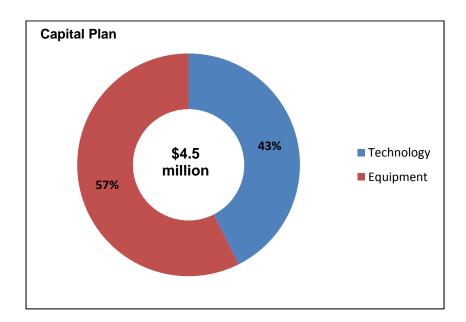

Figure 1: Capital Plan with Open Projects by Type

<sup>\*</sup> Does not include \$47.48 million in Inactive Capital Projects

Table 2: Capital Plan with Open Projects by Type (\$M)

| Project Type                                      | Open   | 2017   | 2018   | Total  |
|---------------------------------------------------|--------|--------|--------|--------|
|                                                   |        | Budget | Plan   |        |
| Roads Network                                     | 77.34  | 57.35  | 108.20 | 242.90 |
| Buildings: Community Centres, Libraries, Heritage | 21.20  | 30.39  | 9.06   | 60.66  |
| Parks                                             | 19.68  | 10.25  | 12.45  | 42.38  |
| Studies                                           | 15.11  | 5.14   | 2.76   | 23.01  |
| Fire                                              | 9.95   | 3.71   | 5.33   | 18.99  |
| Mackenzie Vaughan Hospital                        | 7.93   | 0.00   | 0.00   | 7.93   |
| Technology                                        | 4.26   | 2.00   | 1.43   | 7.68   |
| Vehicles & Equipment                              | 2.79   | 2.66   | 3.82   | 9.27   |
| Tree Canopy                                       | 0.01   | 2.54   | 2.54   | 5.10   |
| Total Capital Plan with Open Projects             | 158.26 | 114.05 | 145.60 | 417.91 |