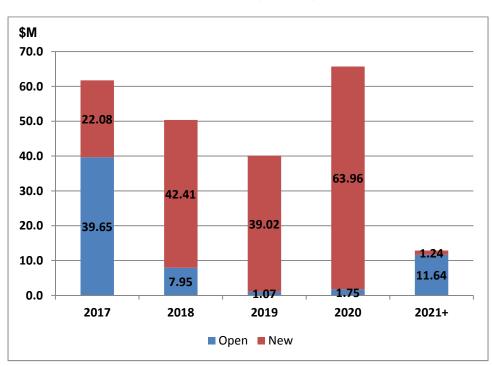

Note: some numbers may not add due to rounding.

The 2017-2018 Capital Plan includes projects underway, projects recognized in previous Capital Plans and new requests to ensure that the necessary infrastructure is in place to support a vibrant, sustainable municipality.

Figure 1: Capital Plan with Open Projects by Type

<sup>\*</sup> Does not include \$47.48 million in Inactive Capital Projects

Table 2: Capital Plan with Open Projects by Type (\$M)

| Project Type                                      | Open   | 2017   | 2018   | Total  |
|---------------------------------------------------|--------|--------|--------|--------|
|                                                   |        | Budget | Plan   |        |
| Roads Network                                     | 77.34  | 57.35  | 108.20 | 242.90 |
| Buildings: Community Centres, Libraries, Heritage | 21.20  | 30.39  | 9.06   | 60.66  |
| Parks                                             | 19.68  | 10.25  | 12.45  | 42.38  |
| Studies                                           | 15.11  | 5.14   | 2.76   | 23.01  |
| Fire                                              | 9.95   | 3.71   | 5.33   | 18.99  |
| Mackenzie Vaughan Hospital                        | 7.93   | 0.00   | 0.00   | 7.93   |
| Technology                                        | 4.26   | 2.00   | 1.43   | 7.68   |
| Vehicles & Equipment                              | 2.79   | 2.66   | 3.82   | 9.27   |
| Tree Canopy                                       | 0.01   | 2.54   | 2.54   | 5.10   |
| Total Capital Plan with Open Projects             | 158.26 | 114.05 | 145.60 | 417.91 |

Note: some numbers may not add due to rounding.

The 2017 Budget and 2018 Plan and capital project investments are presented in alignment with the Term of Council Service Excellence Strategy Map. The capital investments are the total funds requested in the year of project approval.

<sup>\*</sup> Does not include \$47.48 million in Inactive Capital Projects