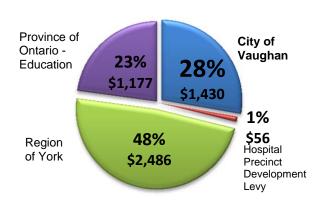

# Where do your property tax dollars go?

The total residential and commercial property tax bills in the City of Vaughan include funding not only for the City, but also for York Region and the Province of Ontario (Ministry of Education). Although the City collects the full property tax bill, only 29 percent of the total amount collected on residential properties and 16 percent on commercial/industrial properties fund City services. The remaining portion of the tax bill, 71 per cent residential and 85 per cent commercial/industrial, is directed to York Region and the Province of Ontario to fund services out of the City's jurisdiction and control, e.g. social services, police, transit, education. Any change to the City of Vaughan's tax rate has an impact only on the City's share of the total tax

bill. Tax rate changes from the other two levels of government impact the remaining portion of the total tax bill.

The following charts illustrate how Vaughan's property taxes collected are allocated between the City, the Region and the Province: