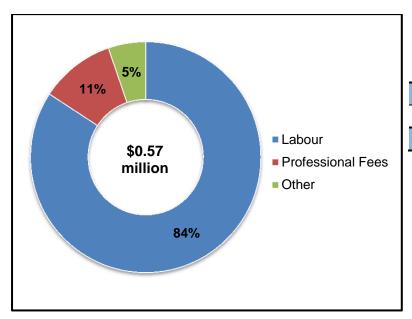

# Where do your property tax dollars go?

The total residential and commercial property tax bills in the City of Vaughan include funding not only for the City, but also for York Region and the Province of Ontario (Ministry of Education). Although the City collects the full property tax bill, only 29 percent of the total amount collected on residential properties and 16 percent on commercial/industrial properties fund City services. The remaining portion of the tax bill, 71 per cent residential and 85 per cent commercial/industrial, is directed to York Region and the Province of Ontario to fund services out of the City's jurisdiction and control, e.g. social services, police, transit, education. Any change to the City of Vaughan's tax rate has an impact only on the City's share of the total tax

bill. Tax rate changes from the other two levels of government impact the remaining portion of the total tax bill.

The following charts illustrate how Vaughan's property taxes collected are allocated between the City, the Region and the Province: