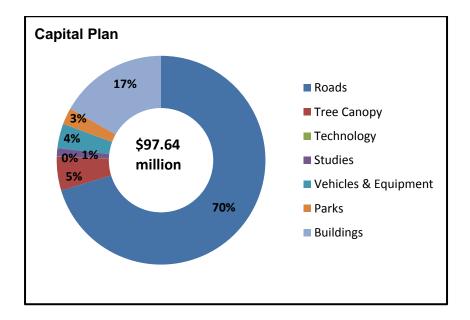

Note: some numbers may not add due to rounding.

The 2017-2018 Capital Plan includes projects underway, projects recognized in previous Capital Plans and new requests to ensure that the necessary infrastructure is in place to support a vibrant, sustainable municipality.

Figure 1: Capital Plan with Open Projects by Type

<sup>\*</sup> Does not include \$47.48 million in Inactive Capital Projects

Table 2: Capital Plan with Open Projects by Type (\$M)

| Project Type                                      | Open   | 2017   | 2018   | Total  |
|---------------------------------------------------|--------|--------|--------|--------|
|                                                   |        | Budget | Plan   |        |
| Roads Network                                     | 77.34  | 57.35  | 108.20 | 242.90 |
| Buildings: Community Centres, Libraries, Heritage | 21.20  | 30.39  | 9.06   | 60.66  |
| Parks                                             | 19.68  | 10.25  | 12.45  | 42.38  |
| Studies                                           | 15.11  | 5.14   | 2.76   | 23.01  |
| Fire                                              | 9.95   | 3.71   | 5.33   | 18.99  |
| Mackenzie Vaughan Hospital                        | 7.93   | 0.00   | 0.00   | 7.93   |
| Technology                                        | 4.26   | 2.00   | 1.43   | 7.68   |
| Vehicles & Equipment                              | 2.79   | 2.66   | 3.82   | 9.27   |
| Tree Canopy                                       | 0.01   | 2.54   | 2.54   | 5.10   |
| Total Capital Plan with Open Projects             | 158.26 | 114.05 | 145.60 | 417.91 |

Note: some numbers may not add due to rounding.

The 2017 Budget and 2018 Plan and capital project investments are presented in alignment with the Term of Council Service Excellence Strategy Map. The capital investments are the total funds requested in the year of project approval.

<sup>\*</sup> Does not include \$47.48 million in Inactive Capital Projects