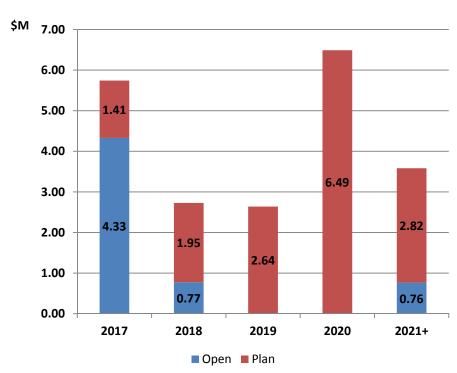

Note: some numbers may not add due to rounding.

The 2017-2018 Capital Plan includes projects underway, projects recognized in previous Capital Plans and new requests to ensure that the necessary infrastructure is in place to support a vibrant, sustainable municipality.

Figure 1: Capital Plan with Open Projects by Type

<sup>\*</sup> Does not include \$47.48 million in Inactive Capital Projects

Table 2: Capital Plan with Open Projects by Type (\$M)

| Project Type                                      | Open   | 2017   | 2018   | Total  |
|---------------------------------------------------|--------|--------|--------|--------|
|                                                   |        | Budget | Plan   |        |
| Roads Network                                     | 77.34  | 57.35  | 108.20 | 242.90 |
| Buildings: Community Centres, Libraries, Heritage | 21.20  | 30.39  | 9.06   | 60.66  |
| Parks                                             | 19.68  | 10.25  | 12.45  | 42.38  |
| Studies                                           | 15.11  | 5.14   | 2.76   | 23.01  |
| Fire                                              | 9.95   | 3.71   | 5.33   | 18.99  |
| Mackenzie Vaughan Hospital                        | 7.93   | 0.00   | 0.00   | 7.93   |
| Technology                                        | 4.26   | 2.00   | 1.43   | 7.68   |
| Vehicles & Equipment                              | 2.79   | 2.66   | 3.82   | 9.27   |
| Tree Canopy                                       | 0.01   | 2.54   | 2.54   | 5.10   |
| Total Capital Plan with Open Projects             | 158.26 | 114.05 | 145.60 | 417.91 |

Note: some numbers may not add due to rounding.

The 2017 Budget and 2018 Plan and capital project investments are presented in alignment with the Term of Council Service Excellence Strategy Map. The capital investments are the total funds requested in the year of project approval.

<sup>\*</sup> Does not include \$47.48 million in Inactive Capital Projects