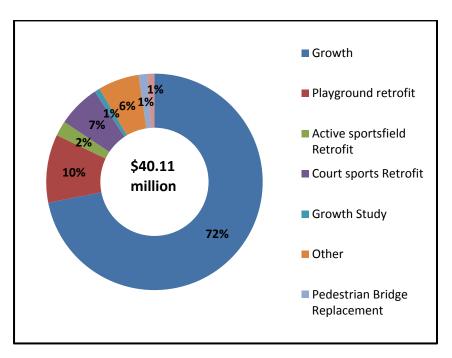

Figure 1: Capital Plan with Open Projects by Type

<sup>\*</sup> Does not include \$47.48 million in Inactive Capital Projects

Table 2: Capital Plan with Open Projects by Type (\$M)

| Project Type                                      | Open   | 2017   | 2018   | Total  |
|---------------------------------------------------|--------|--------|--------|--------|
|                                                   |        | Budget | Plan   |        |
| Roads Network                                     | 77.34  | 57.35  | 108.20 | 242.90 |
| Buildings: Community Centres, Libraries, Heritage | 21.20  | 30.39  | 9.06   | 60.66  |
| Parks                                             | 19.68  | 10.25  | 12.45  | 42.38  |
| Studies                                           | 15.11  | 5.14   | 2.76   | 23.01  |
| Fire                                              | 9.95   | 3.71   | 5.33   | 18.99  |
| Mackenzie Vaughan Hospital                        | 7.93   | 0.00   | 0.00   | 7.93   |
| Technology                                        | 4.26   | 2.00   | 1.43   | 7.68   |
| Vehicles & Equipment                              | 2.79   | 2.66   | 3.82   | 9.27   |
| Tree Canopy                                       | 0.01   | 2.54   | 2.54   | 5.10   |
| Total Capital Plan with Open Projects             | 158.26 | 114.05 | 145.60 | 417.91 |

Note: some numbers may not add due to rounding.

The 2017 Budget and 2018 Plan and capital project investments are presented in alignment with the Term of Council Service Excellence Strategy Map. The capital investments are the total funds requested in the year of project approval.

<sup>\*</sup> Does not include \$47.48 million in Inactive Capital Projects