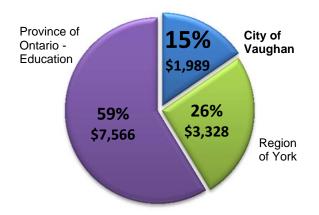

# Where do your property tax dollars go?

The total residential and commercial property tax bills in the City of Vaughan include funding not only for the City, but also for York Region and the Province of Ontario (Ministry of Education). Although the City collects the full property tax bill, only 29 percent of the total amount collected on residential properties and 16 percent on commercial/industrial properties fund City services. The remaining portion of the tax bill, 71 per cent residential and 85 per cent commercial/industrial, is directed to York Region and the Province of Ontario to fund services out of the City's jurisdiction and control, e.g. social services, police, transit, education. Any change to the City of Vaughan's tax rate has an impact only on the City's share of the total tax

bill. Tax rate changes from the other two levels of government impact the remaining portion of the total tax bill.

The following charts illustrate how Vaughan's property taxes collected are allocated between the City, the Region and the Province: