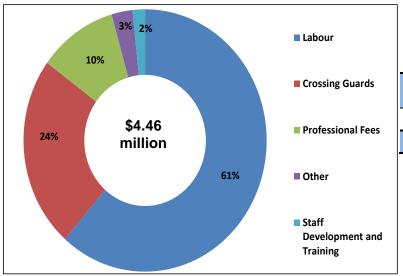

#### **Quick Facts**

The City maintains 985 km of roads

81% of citizens are satisfied with our road conditions and maintenance

Capital Investment includes: 13 Active Projects - \$13.49 million

21 New Projects - \$7.23 million

Ongoing Activities include: Road and sidewalk winter activities, streetlights and traffic signals, traffic engineering - \$20.4 million

## Activities currently funded and underway that support this priority include:

- Advancing the Bass Pro Mills Drive Extension and Connections
- Monitoring the Kirby Road Extension Environmental Assessment
- Facilitating the Highway 427 Extension
- Supporting the Teston Road Extension
- Completing the Huntington Road Environmental Assessment
- Facilitating the GTA West Transportation Corridor Route Planning Study
- Facilitating the John Lawrie / Highway 427 Crossing

### The proposed new 2017 key activities include:

- Develop a Traffic Signal Control System Management Plan
- Expand Speed Compliance Program through the replacement and purchase of new radar message boards
- Develop a Road Safety Strategy and Transportation Data Management Program