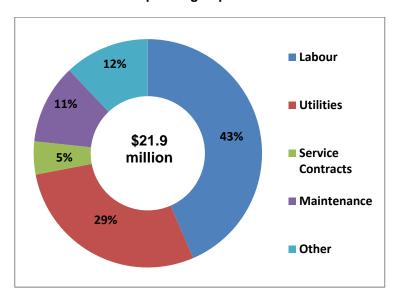

City as a leader in accessibility standards.
- Initiated a renewal and revitalization program to upgrade fatigued buildings and facilities. Projects included major replacement and upgrading of equipment and systems, renovations and initiatives to improve areas in support of service excellence.

#### 9.6.6.4 Commitments

- Continue with the renewal and revitalization of City facilities as outlined in the 2017-2018 Capital Project List.
- Continue to strengthen the City's commitment to an environmentally sustainable city by completing energy initiatives to reduce consumption and control demand.
- Improve citizen safety and facility accessibility through initiatives identified in the Accessibility Assessment.

#### 9.6.6.5 Operating Summary

#### **DRAFT 2017 Gross Operating Expenditures**



| Funding Type | \$M  | %      |
|--------------|------|--------|
| User Fees    | 0.3  | 1.4%   |
| Taxation     | 21.6 | 98.6%  |
| Total        | 21.9 | 100.0% |

**Budget Change:** The change from 2016 to 2017 is largely related to annual salary and utility increases.

| Budget Change (\$M)  | 2016 | 2017 | 2018 |
|----------------------|------|------|------|
| Net Operating Budget |      | 21.1 | 21.6 |
| Status Quo           |      | 0.5  | 0.6  |
| Growth               |      | 0.0  | 0.0  |
| New                  |      | 0.0  | 0.0  |
| Net Operating Budget | 21.1 | 21.6 | 22.2 |

| Full Time Equivalents (FTE's) | 106.4 | 107.4 | 107.4 |
|-------------------------------|-------|-------|-------|

**New Requests:** There are no ARR submissions for this department.

#### 9.6.6.6 Ca