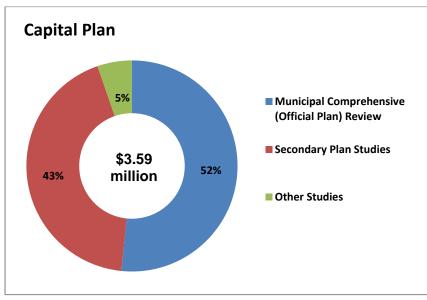

In 2017 and 2018, the City will continue to advance key activities related to improving the municipal road network, including supporting environmental assessments as required, facilitating road extensions, supporting studies to improve the routing of municipal roads and the greater GTA transportation corridor.

## Activities currently funded and underway that support this priority include:

- Advancing the Bass Pro Mills Drive Extension and Connections
- Monitoring the Kirby Road Extension Environmental Assessment
- Facilitating the Highway 427 Extension
- Supporting the Teston Road Extension
- Completing the Huntington Road Environmental Assessment
- Facilitating the GTA West Transportation Corridor Route Planning Study
- Facilitating the John Lawrie / Highway 427 Crossing

### The proposed new 2017 key activities include:

- Develop a Traffic Signal Control System Management Plan
- Expand Speed Compliance Program through the replacement and purchase of new radar message boards
- Develop a Road Safety Strategy and Transportation Data Management Program