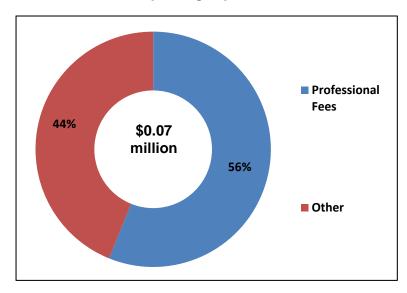

#### **Operating Expenditures by Type** \$M 2016 2017 2018 Average **Approved Proposed** % **Budget** Budget Plan Increase Labour 172.7 8.47% 156.9 168.0 7.55% Contracts & Materials 33.3 35.2 36.5 Reserve Contributions & LTD 29.6 27.8 31.6 0.75% 25.9 26.2 22.7 -5.52% Other **Utilities & Fuel** 10.9 11.5 12.2 8.55% Insurance 6.1 6.2 6.5 4.06% **Professional Fees** 2.5 2.3 2.2 -10.17% **Total Expenditures** 265.2 284.4 5.80% 277.1 10 November 7, 2016 (2) VAUGHAN