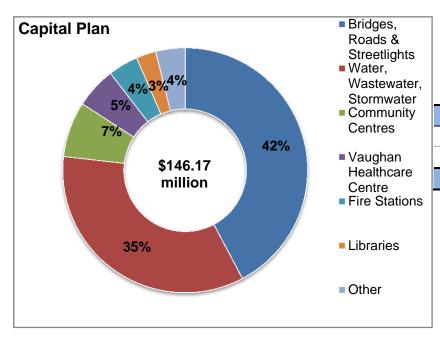

November 7, 2016

| Capital Plan linked to Strategy Map                                                |                    |        |                |              |        |  |
|------------------------------------------------------------------------------------|--------------------|--------|----------------|--------------|--------|--|
| TERM OF COUNCIL PRIORITIES<br>\$M                                                  | #<br>Projects<br>* | Open   | 2017<br>Budget | 2018<br>Plan | Total  |  |
| Improve municipal road network                                                     | 34                 | 13.49  | 3.55           | 3.77         | 20.81  |  |
| Continue to develop transit, cycling and pedestrian options to get around the City | 51                 | 14.88  | 5.85           | 5.23         | 25.96  |  |
| Facilitate the development of the VMC                                              | 25                 | 17.46  | 8.27           | 67.91        | 93.64  |  |
| Support the development of the hospital                                            | 3                  | 8.31   | 0.00           | 0.00         | 8.31   |  |
| Re-establish the urban tree canopy                                                 | 9                  | 0.01   | 2.54           | 2.54         | 5.10   |  |
| Invest, renew and manage infrastructure and assets                                 | 424                | 54.96  | 62.52          | 48.52        | 166.00 |  |
| Continue to ensure the safety and well-being of citizens                           | 20                 | 7.09   | 0.53           | 3.63         | 11.26  |  |
| Meet Council tax rate targets (no greater than 3%)                                 | 1                  | 0.05   | 0.00           | 0.00         | 0.0    |  |
| Update the Official Plan and supporting studies                                    | 29                 | 5.33   | 1.43           | 1.83         | 8.59   |  |
| Attract investment and create jobs                                                 | 11                 | 2.39   | 0.14           | 0.00         | 2.53   |  |
| Create and manage affordable housing options (secondary suites)                    | 1                  | 0.01   | 0.00           | 0.00         | 0.0    |  |
| Continue to cultivate an environmentally sustainable city                          | 14                 | 7.85   | 16.86          | 0.00         | 24.7   |  |
| Support and promote arts, culture, heritage and sports in the community            | 60                 | 24.68  | 9.71           | 11.18        | 45.5   |  |
| Continue to advance a culture of excellence in governance                          | 8                  | 0.02   | 0.44           | 0.36         | 0.82   |  |
| Enhance civic pride through a consistent city-wide approach to citizen engagement  | 10                 | 0.02   | 1.02           | 0.44         | 1.48   |  |
| Operational Performance                                                            | 6                  | 0.64   | 0.21           | 0.19         | 1.0    |  |
| Staff Engagement                                                                   | 18                 | 0.88   | 0.98           | 0.00         | 1.8    |  |
| Citizen Experience                                                                 | 4                  | 0.18   | 0.00           | 0.00         | 0.18   |  |
| Total New Capital Projects                                                         | 728                | 158.26 | 114.05         | 145.60       | 417.9  |  |
| *Some projects span multiple years  Attachment 1 Reference: Page 52; 54            |                    |        |                |              |        |  |
| November 7, 2016                                                                   |                    |        |                |              |        |  |