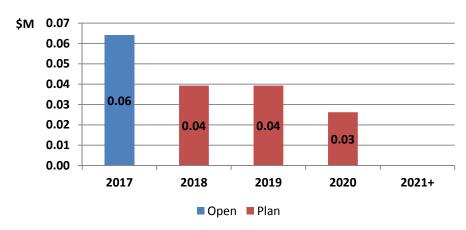

#### **Quick Facts**

The City maintains 985 km of roads

81% of citizens are satisfied with our road conditions and maintenance

Capital Investment includes: 13 Active Projects - \$13.49 million

21 New Projects - \$7.23 million

Ongoing Activities include: Road and sidewalk winter activities, streetlights and traffic signals, traffic engineering - \$20.4 million