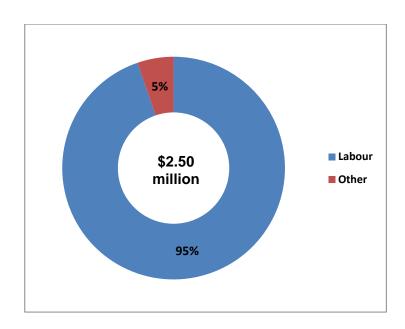

#### **Quick Facts**

The City maintains 985 km of roads

81% of citizens are satisfied with our road conditions and maintenance

Capital Investment includes: 13 Active Projects - \$13.49 million

21 New Projects - \$7.23 million

Ongoing Activities include: Road and sidewalk winter activities, streetlights and traffic signals, traffic engineering - \$20.4 million