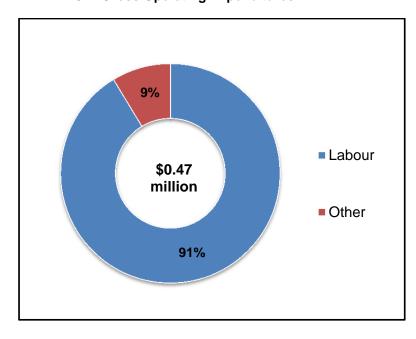

#### **Quick Facts**

The City maintains 985 km of roads

81% of citizens are satisfied with our road conditions and maintenance

Capital Investment includes: 13 Active Projects - \$13.49 million

21 New Projects - \$7.23 million

Ongoing Activities include: Road and sidewalk winter activities, streetlights and traffic signals, traffic engineering - \$20.4 million