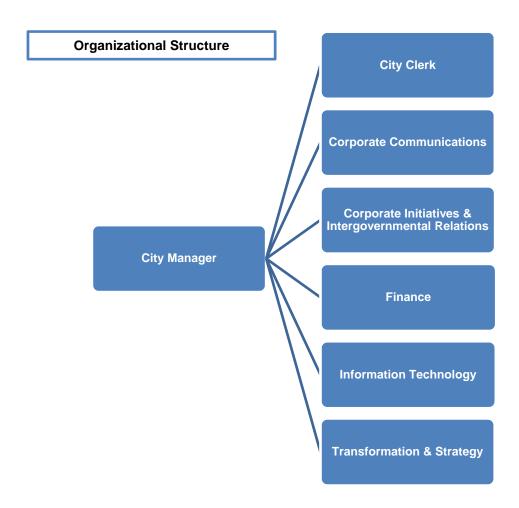

# 4.4 The Organization

The organization is comprised of four Portfolios and a group of Offices, all reporting directly to the City Manager. Four Deputy City Managers head each Portfolio and the Offices are headed by a combination of Chief Officers and Directors. The following organizational chart illustrates this structure, as well as provides the detail of the departments that make up each portfolio. Section 9 provides more detailed department information.