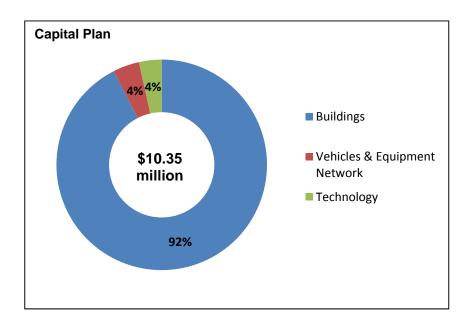

Figure 1: Capital Plan with Open Projects by Type

<sup>\*</sup> Does not include \$47.48 million in Inactive Capital Projects

Table 2: Capital Plan with Open Projects by Type (\$M)

| Project Type                                      | Open   | 2017   | 2018   | Total  |
|---------------------------------------------------|--------|--------|--------|--------|
|                                                   |        | Budget | Plan   |        |
| Roads Network                                     | 77.34  | 57.35  | 108.20 | 242.90 |
| Buildings: Community Centres, Libraries, Heritage | 21.20  | 30.39  | 9.06   | 60.66  |
| Parks                                             | 19.68  | 10.25  | 12.45  | 42.38  |
| Studies                                           | 15.11  | 5.14   | 2.76   | 23.01  |
| Fire                                              | 9.95   | 3.71   | 5.33   | 18.99  |
| Mackenzie Vaughan Hospital                        | 7.93   | 0.00   | 0.00   | 7.93   |
| Technology                                        | 4.26   | 2.00   | 1.43   | 7.68   |
| Vehicles & Equipment                              | 2.79   | 2.66   | 3.82   | 9.27   |
| Tree Canopy                                       | 0.01   | 2.54   | 2.54   | 5.10   |
| Total Capital Plan with Open Projects             | 158.26 | 114.05 | 145.60 | 417.91 |

Note: some numbers may not add due to rounding.

The 2017 Budget and 2018 Plan and capital project investments are presented in alignment with the Term of Council Service Excellence Strategy Map. The capital investments are the total funds requested in the year of project approval.