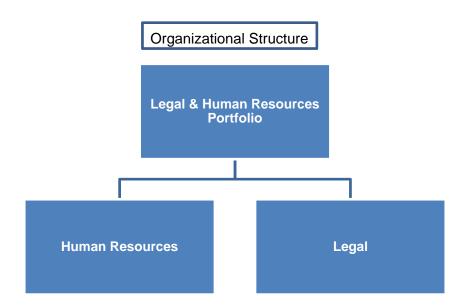

# 4.4 The Organization

The organization is comprised of four Portfolios and a group of Offices, all reporting directly to the City Manager. Four Deputy City Managers head each Portfolio and the Offices are headed by a combination of Chief Officers and Directors. The following organizational chart illustrates this structure, as well as provides the detail of the departments that make up each portfolio. Section 9 provides more detailed department information.