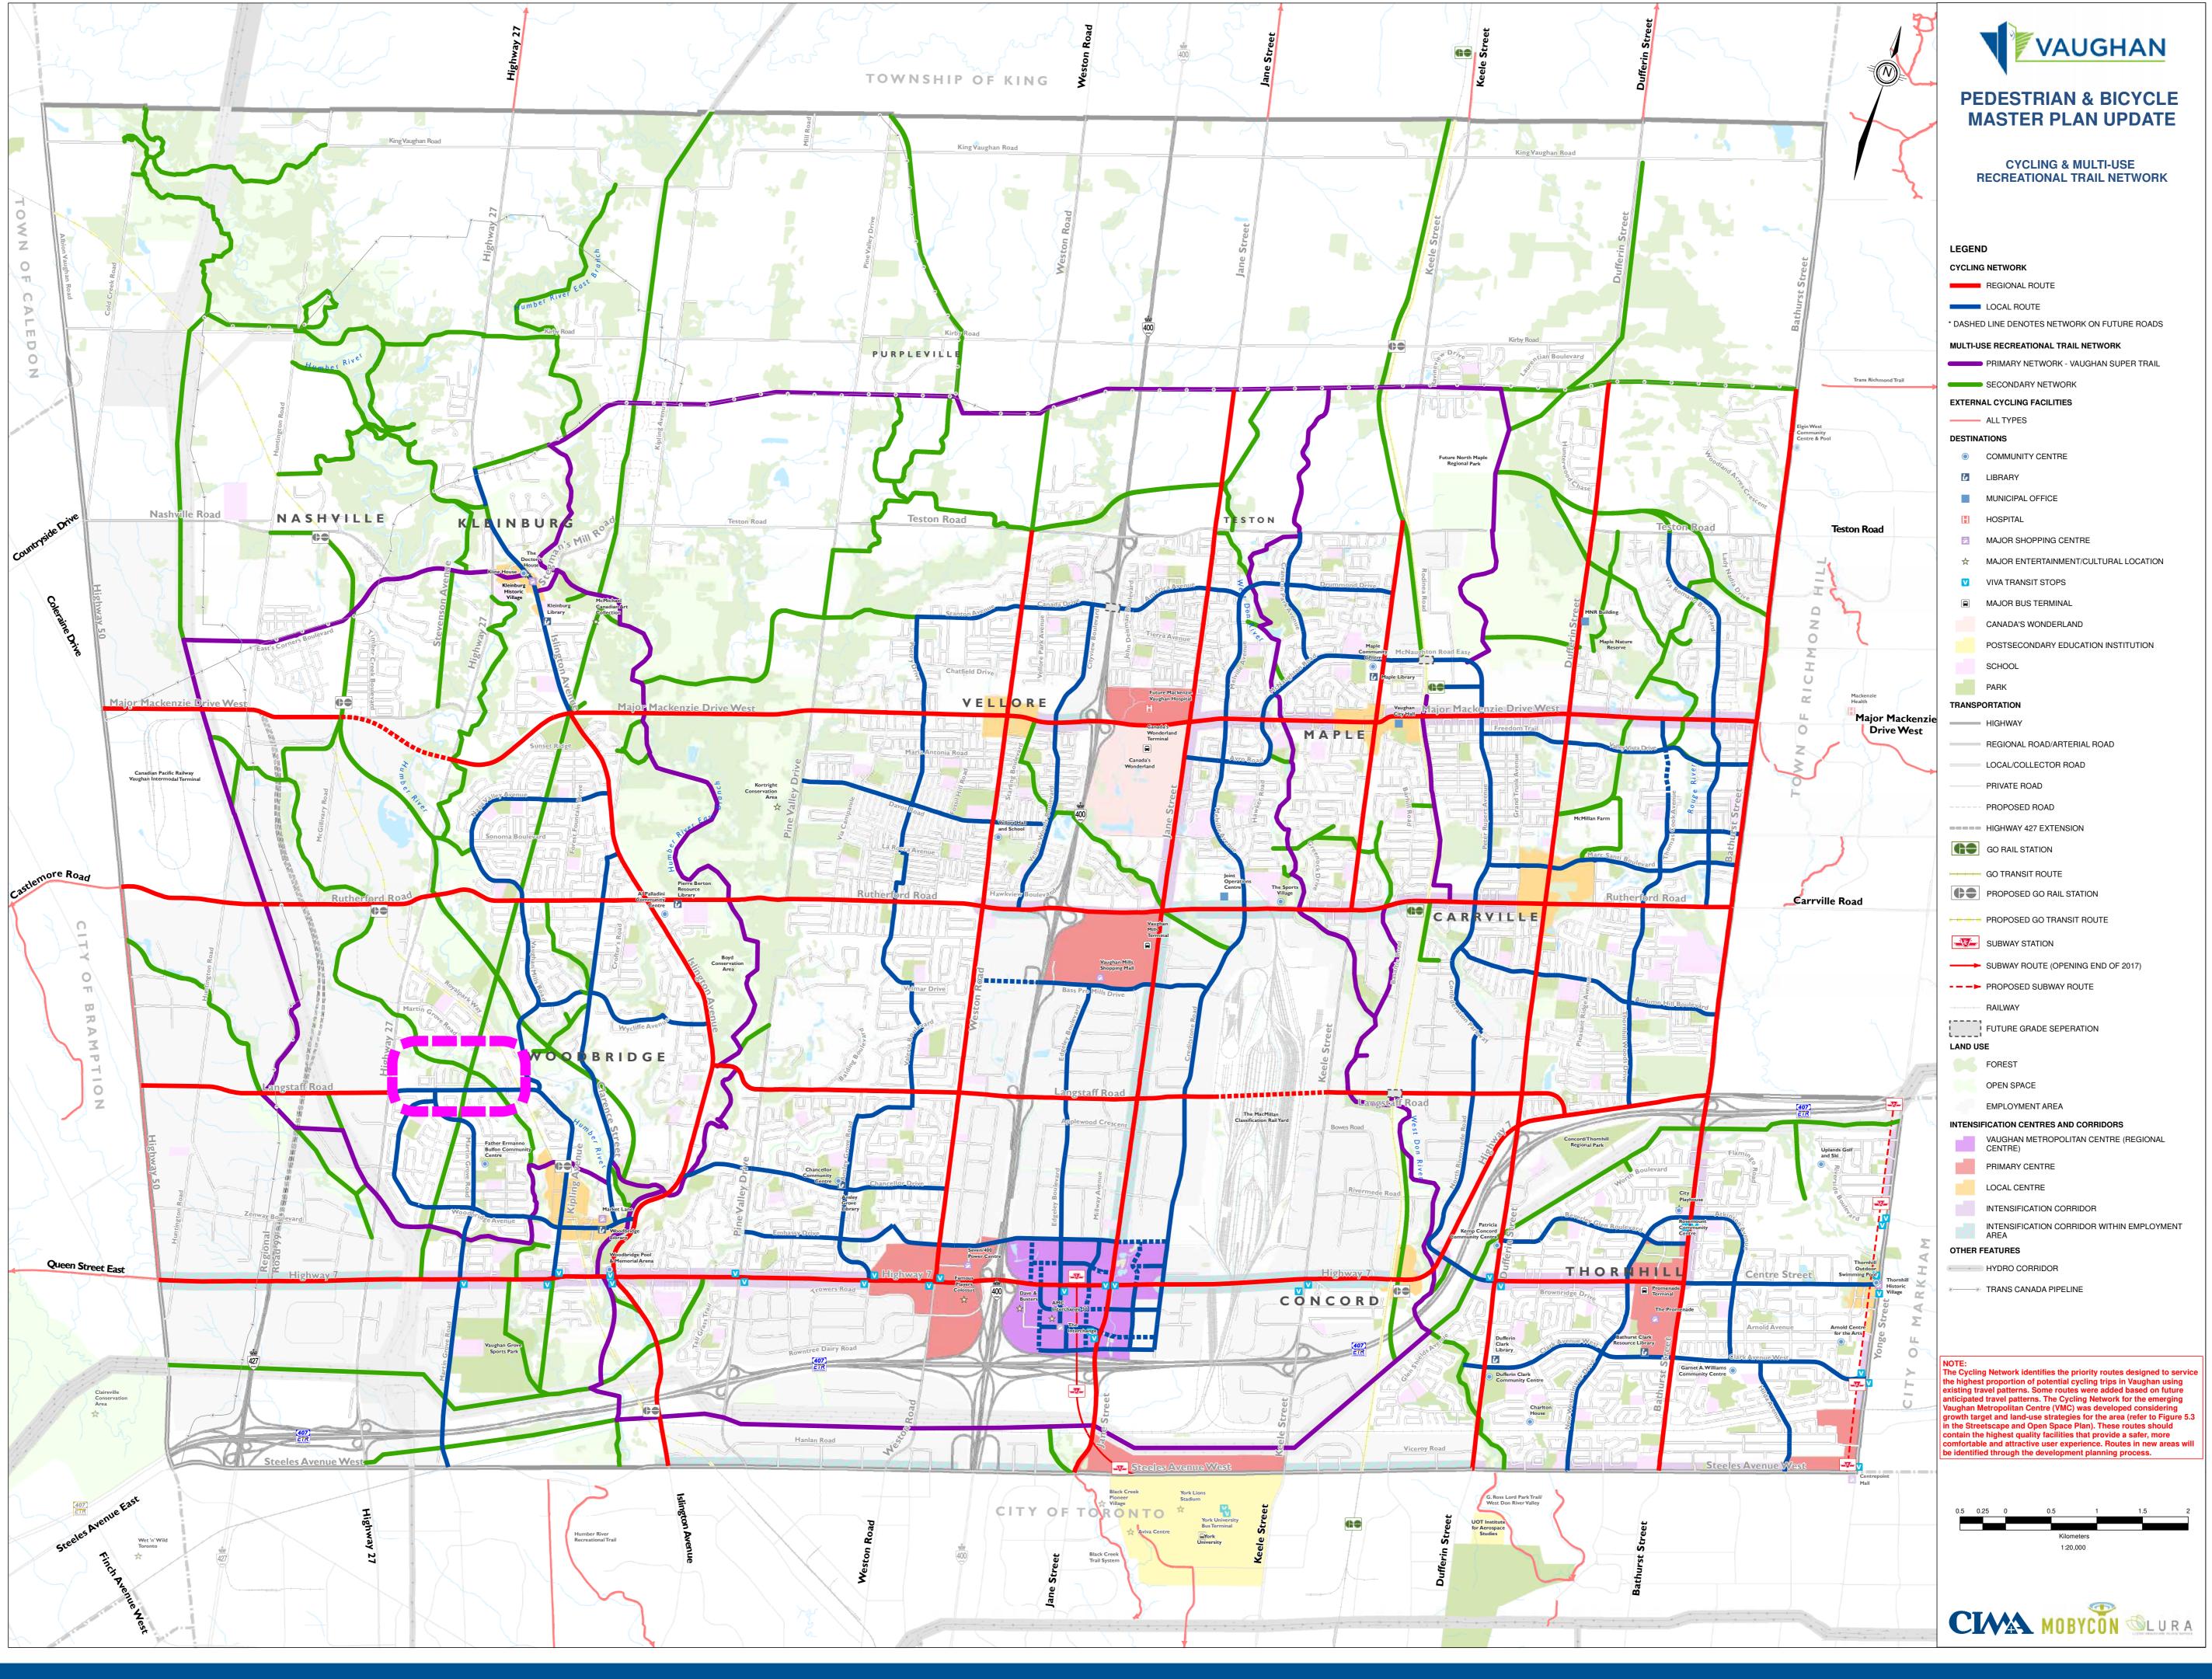

imate population: Crestlawn Park Neighbourhood: 1,800, Block 51 & 52 Community: 16,500, Census 2011 prorated to 2016 based on 6.5% growth Refer to Context map for proposed boundaries.

# Existing Park Plan



# Do you have an idea?

Post it here



# EXISTING OUTDOOR FACILITIES MAPPING

#### 2018 ATMP Review & Update

#### **Outdoor Basketball & Play Courts**



#### **Skateboard Parks & Zones**



#### **Outdoor Fitness**





# EXISTING OUTDOOR FACILITIES MAPPING

#### 2018 ATMP Review & Update

#### **Playgrounds**



#### **Outdoor Pools and Waterplay**



#### **Outdoor Artificial Rinks**





## EXISTING OUTDOOR FACILITIES MAPPING

#### 2018 ATMP Review & Update

#### **Outdoor Soccer Fields**



#### **Ball Diamonds**



#### **Outdoor Tennis Courts**





## VAUGHAN SUPER TRAIL









# VAUGHAN SUPER TRAIL

























# CRESTLAWN PARK







# TRAILS CONTEXT MAP