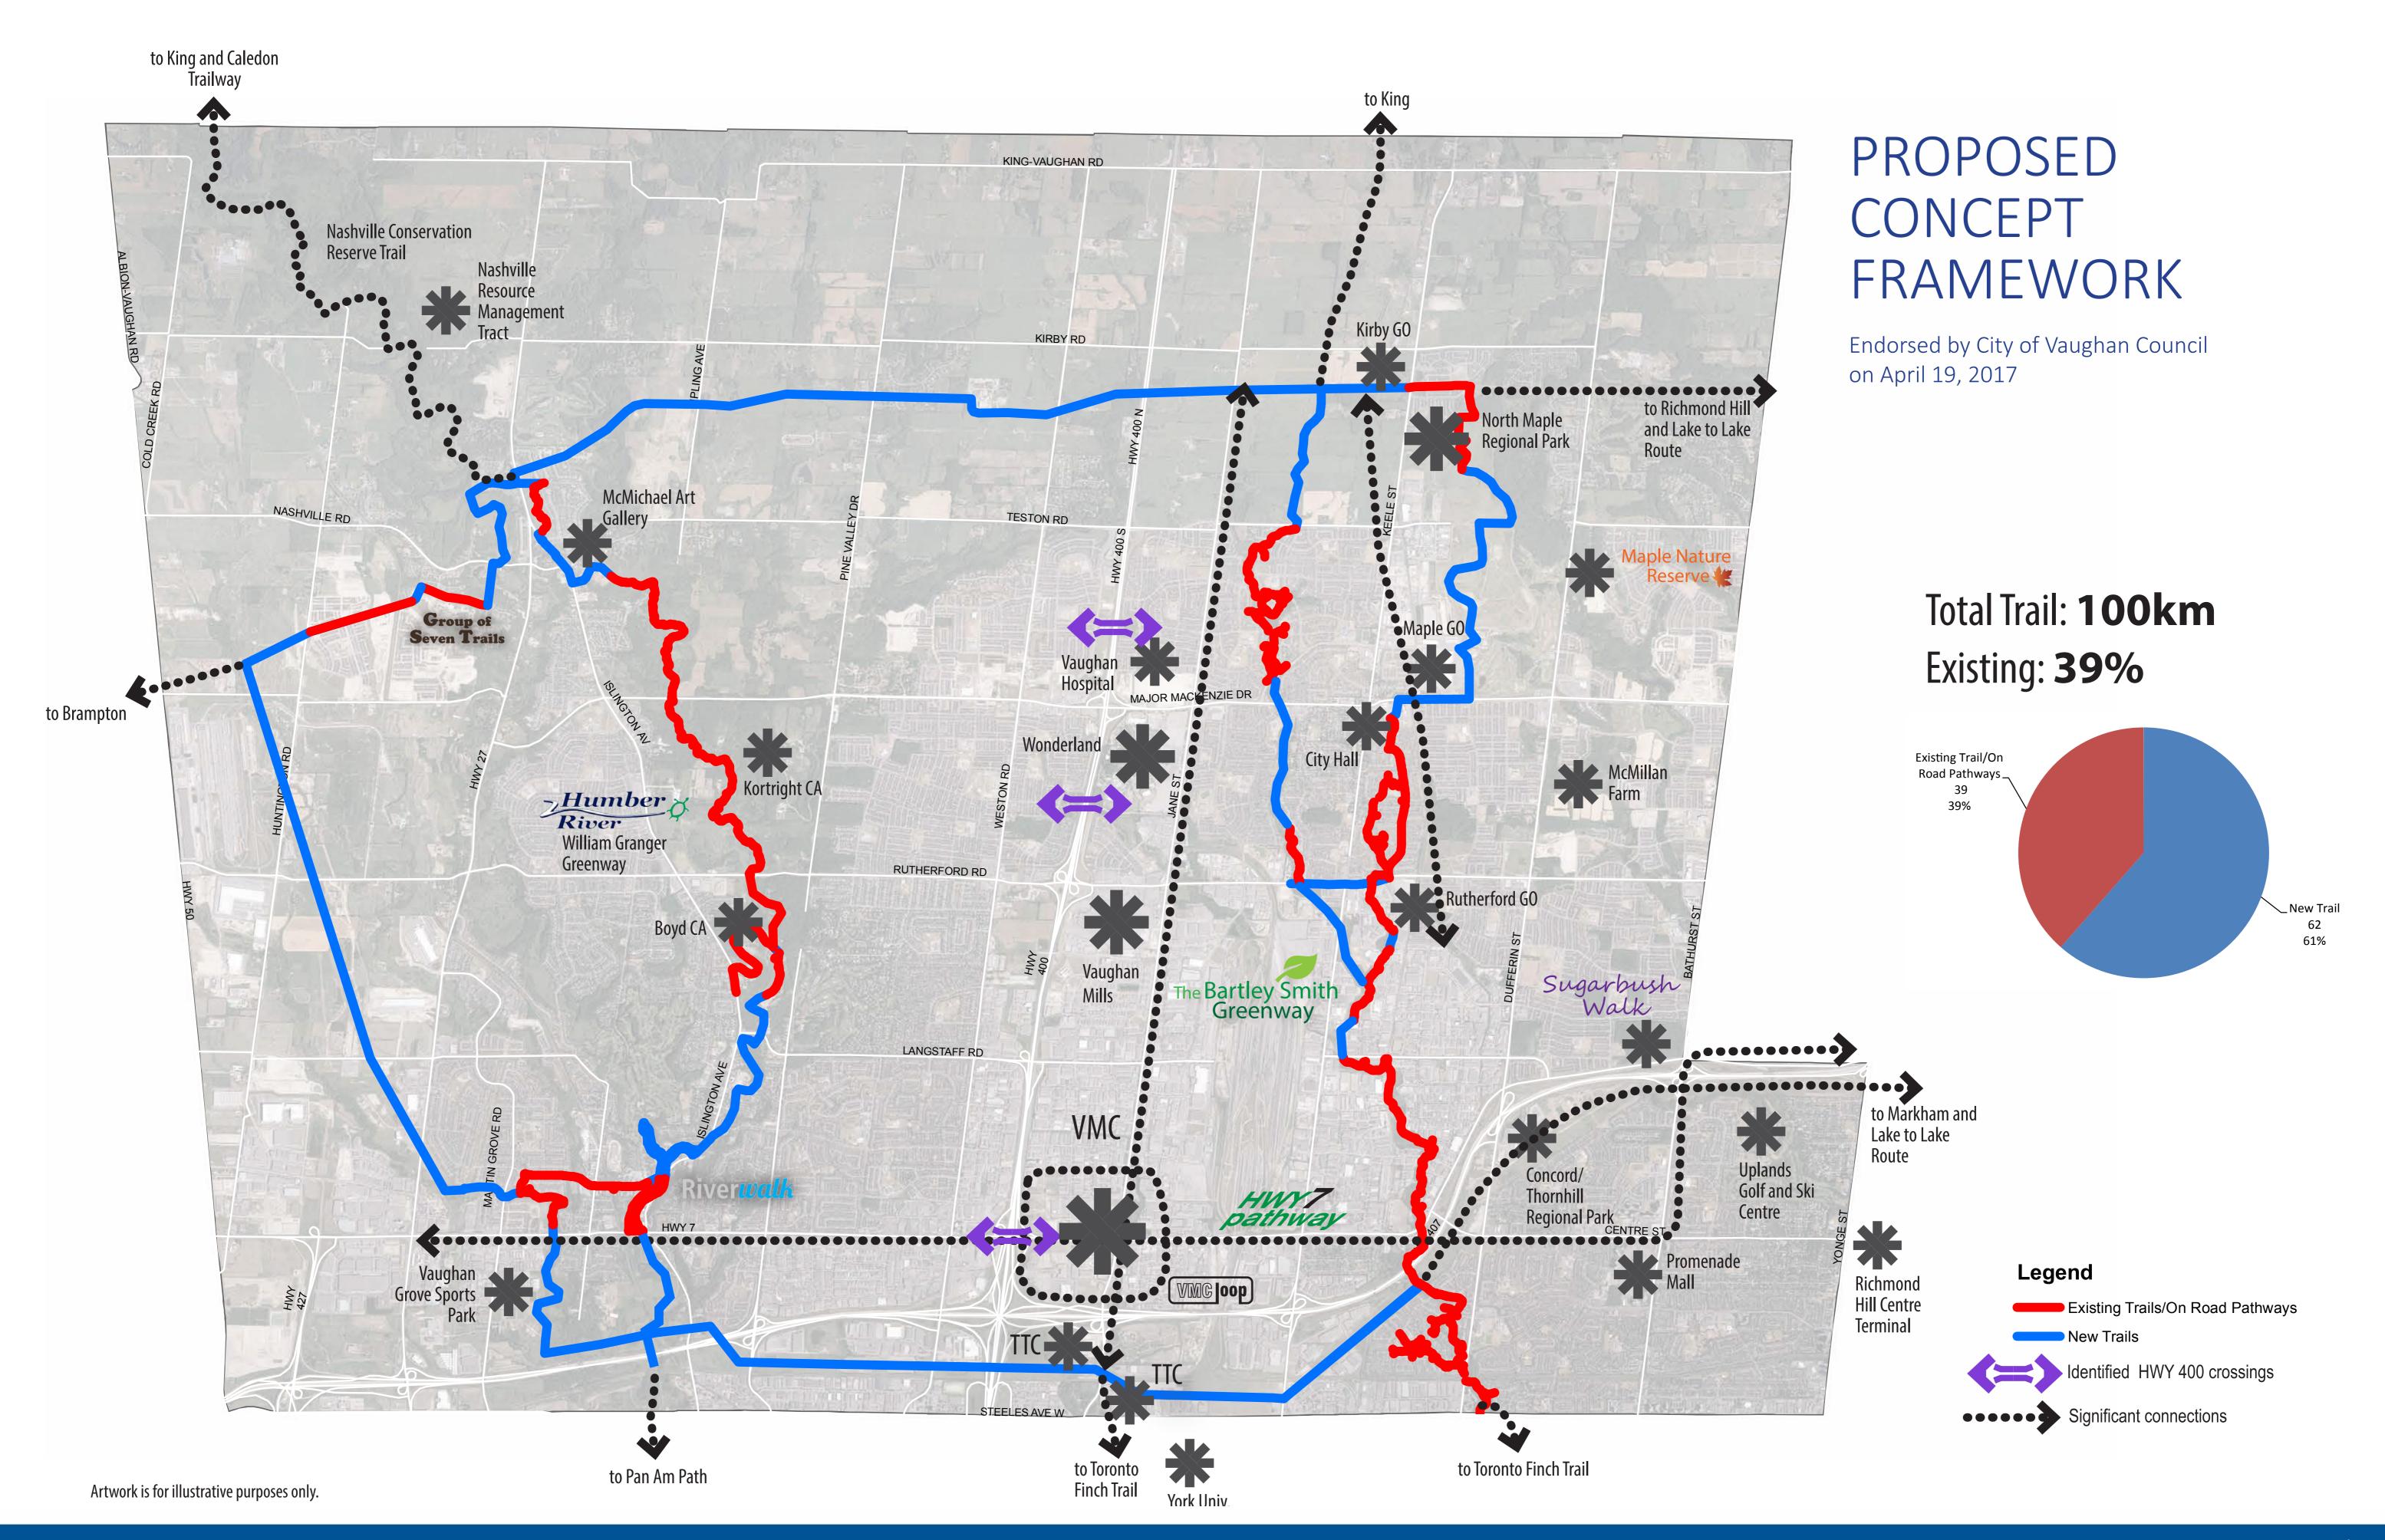

oximate population: Crestlawn Park Neighbourhood: 1,800, Block 51 & 52 Community: 16,500, Census 2011 prorated to 2016 based on 6.5% growth Refer to Context map for proposed boundaries.

# Existing Park Plan



# Do you have an idea?

Post it here



# EXISTING OUTDOOR FACILITIES MAPPING

#### 2018 ATMP Review & Update

#### **Outdoor Basketball & Play Courts**



#### **Skateboard Parks & Zones**



#### **Outdoor Fitness**





# EXISTING OUTDOOR FACILITIES MAPPING

#### 2018 ATMP Review & Update

#### **Playgrounds**



#### **Outdoor Pools and Waterplay**



#### **Outdoor Artificial Rinks**





## EXISTING OUTDOOR FACILITIES MAPPING

#### 2018 ATMP Review & Update

#### **Outdoor Soccer Fields**



#### **Ball Diamonds**



#### **Outdoor Tennis Courts**





## VAUGHAN SUPER TRAIL









# VAUGHAN SUPER TRAIL

























# CRESTLAWN PARK







# TRAILS CONTEXT MAP