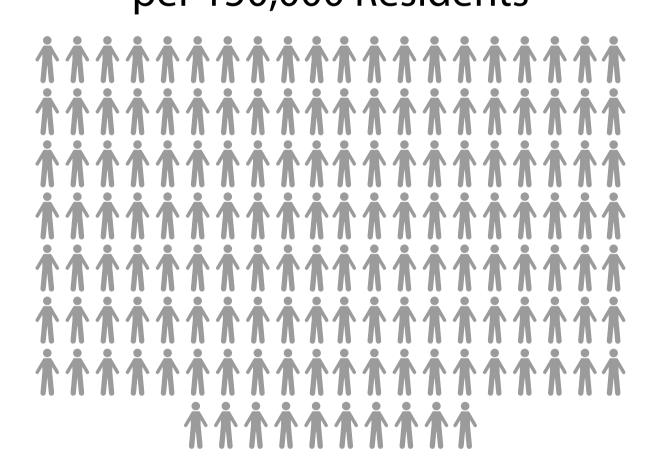

Distribution by community

1 Outdoor Fitness per 81,025 Residents

Distribution - 2 kilometer radius

1 Cricket Field per 150,000 Residents

1 Multi-Use Field per 200,000 Residents

1 Off-Leash Dog Park per 324,100 Residents