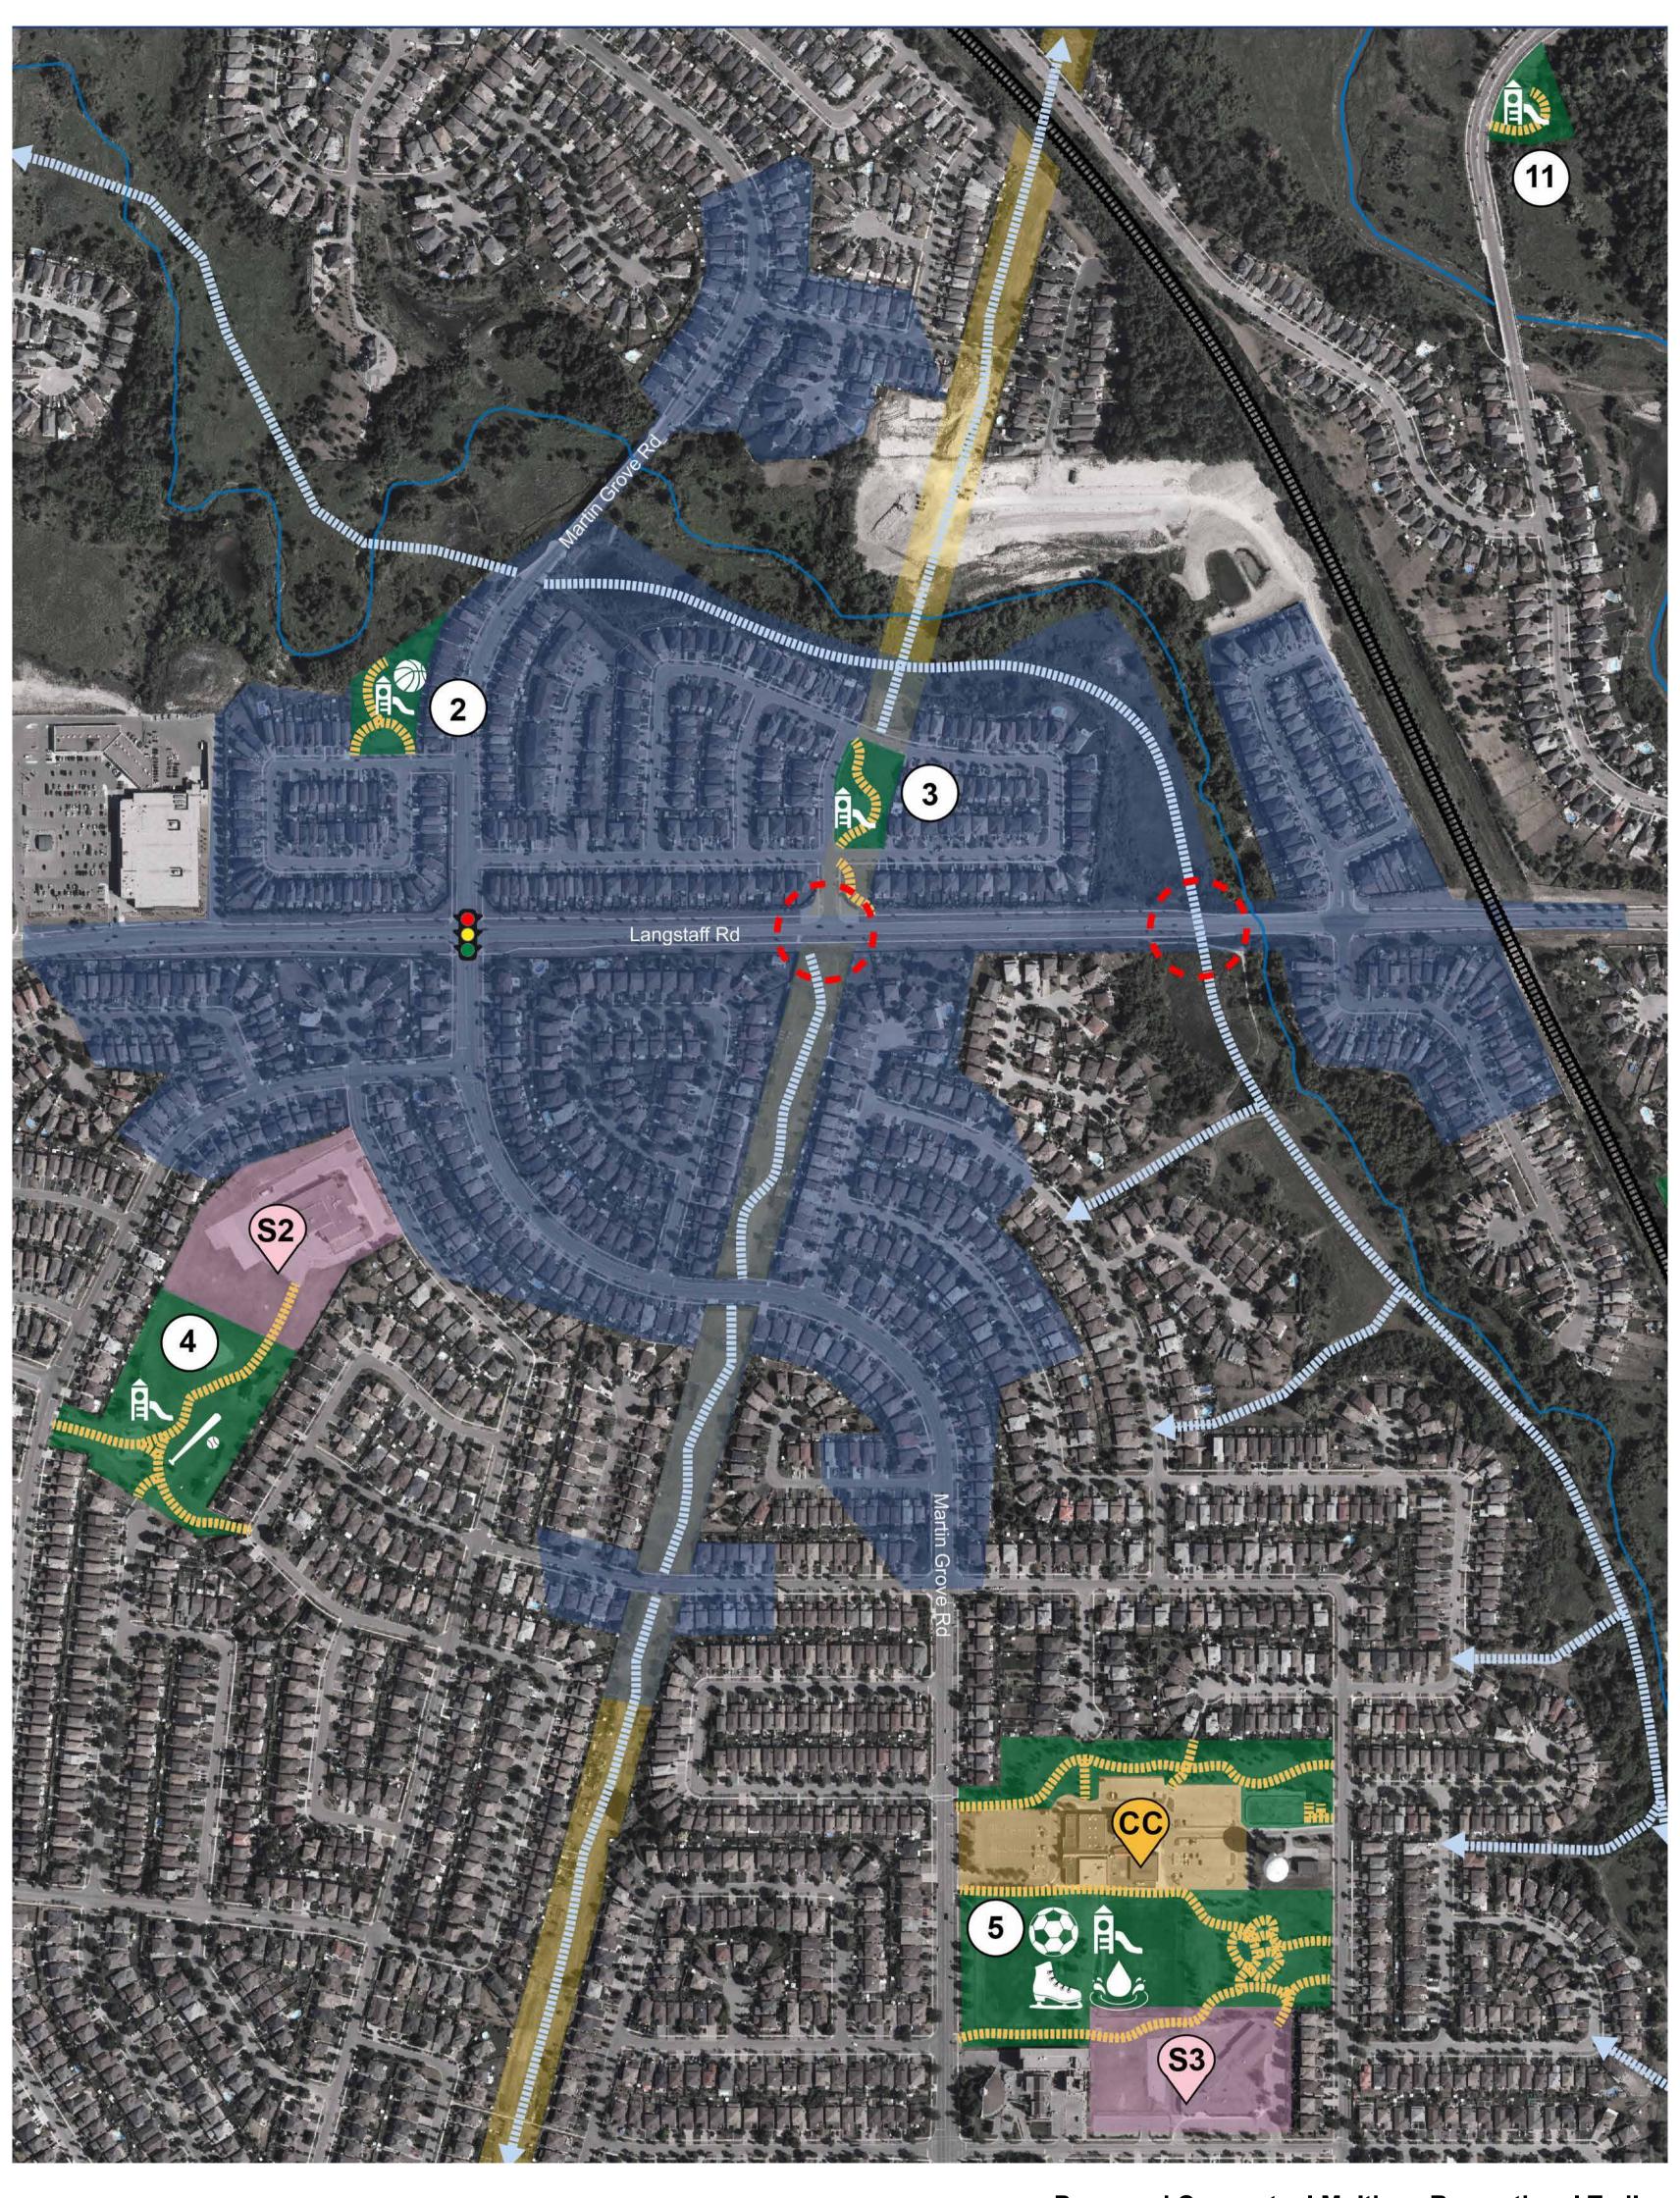

# Where can you walk to? 800 metres pedestrian shed

Neighborhood Unit Principles Reproduced from Perry, C., A Plan for New York and Its Environs, 1929, 34-35.

The pedestrian shed measures the physical walking distance from the facility entrance points to locations within 400 or 800 meters taking into account existing or planned pedestrian facility network, barriers, crossings rather a circle overlay drawn from the facility centre point and respective walking distance radius.

Aspirational target:

75% of DU and jobs are within a 400m walking distance.

Proposed at grade pedestrian crossing and bridge underpass are subject to further review and approvals.

A 5 minute walk ranges between 400 metres to 800 metres depending on age and ability.

# TRAILS CONTEXT MAP