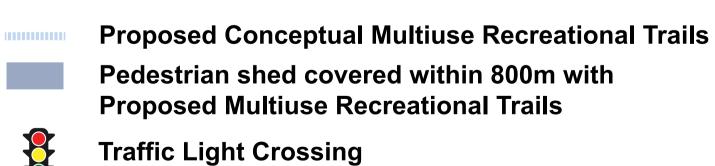

# Where can you walk to? 800 metres pedestrian shed

Neighborhood Unit Principles Reproduced from Perry, C., A Plan for New York and Its Environs, 1929, 34-35.

The pedestrian shed measures the physical walking distance from the facility entrance points to locations within 400 or 800 meters taking into account existing or planned pedestrian facility network, barriers, crossings rather a circle overlay drawn from the facility centre point and respective walking distance radius.

#### **Sustainability Metrics**

Recommended minimum target: 50% of DU and jobs are within a 800m walking distance to existing or planned Basic and Lifestyle Amenities which include services such as Grocery store/farmers market, place to buy fresh produce, Community/Recreation Centre, Pharmacy, Library, Convenience retail and services.

Aspirational target:

75% of DU and jobs are within a 400m walking distance.

A 5 minute walk ranges between 400 metres to 800 metres depending on age and ability.

250

500

Aspirational target:

75% of DU and jobs are within a 400m walking distance.

Proposed at grade pedestrian crossing and bridge underpass are subject to further review and approvals.

A 5 minute walk ranges between 400 metres to 800 metres depending on age and ability.

250

500