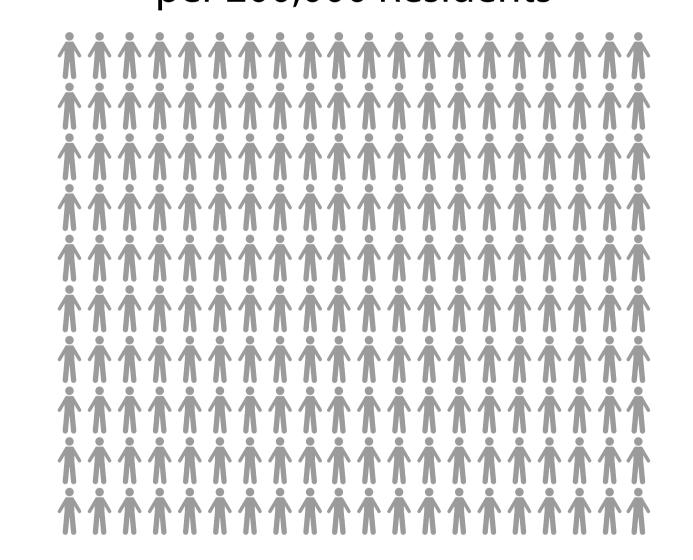

Distribution by community

1 Outdoor Fitness per 81,025 Residents

Distribution - 2 kilometer radius

1 Cricket Field per 150,000 Residents

1 Multi-Use Field per 200,000 Residents

1 Off-Leash Dog Park per 324,100 Residents