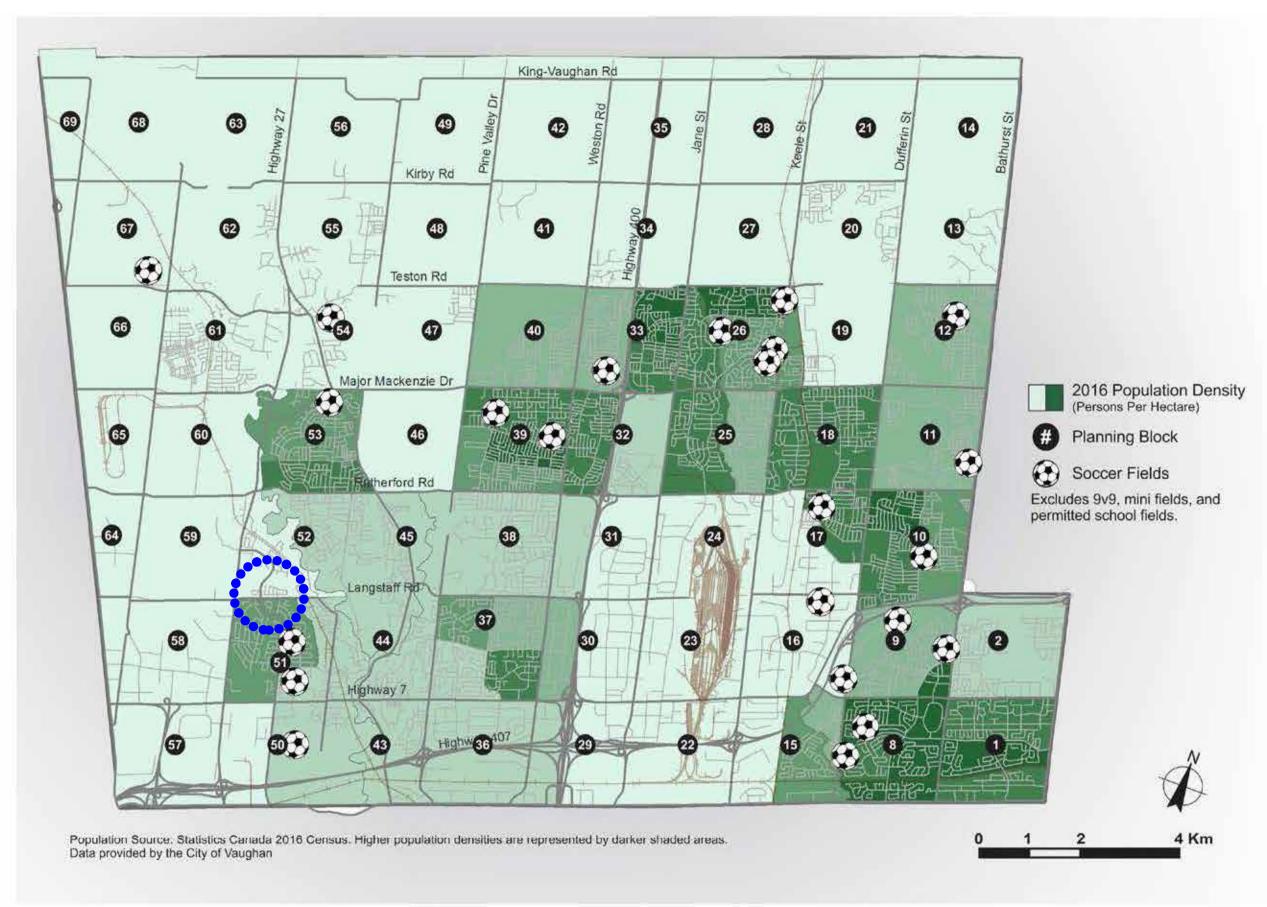

#### **Outdoor Soccer Fields**

#### 2018 ATMP Review & Update

## EXISTING OUTDOOR FACILITIES MAPPING