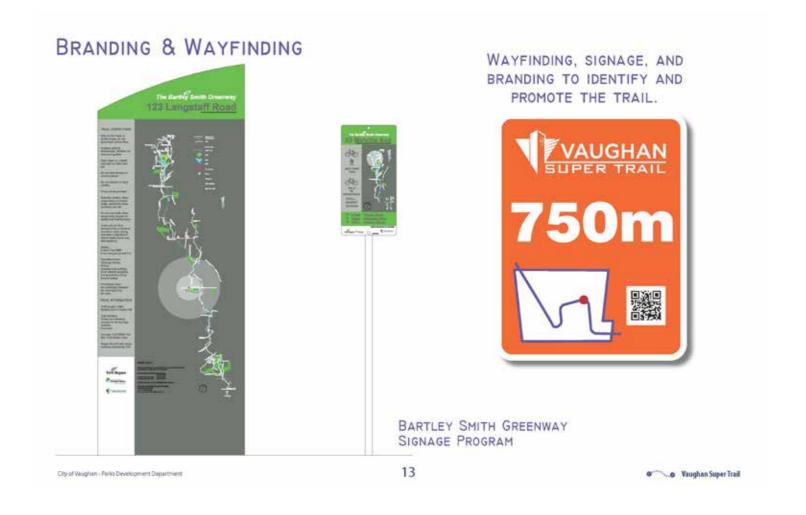

ood: 1,800, Block 51 & 52 Community: 16,500, Census 2011 prorated to 2016 based on 6.5% growth Refer to Context map for proposed boundaries.

# Existing Park Plan



# Do you have an idea?

Post it here



# EXISTING OUTDOOR FACILITIES MAPPING

#### 2018 ATMP Review & Update

#### **Outdoor Basketball & Play Courts**



#### **Skateboard Parks & Zones**



#### **Outdoor Fitness**





# EXISTING OUTDOOR FACILITIES MAPPING

#### 2018 ATMP Review & Update

#### **Playgrounds**



#### **Outdoor Pools and Waterplay**



#### **Outdoor Artificial Rinks**





## EXISTING OUTDOOR FACILITIES MAPPING

#### 2018 ATMP Review & Update

#### **Outdoor Soccer Fields**



#### **Ball Diamonds**



#### **Outdoor Tennis Courts**





## VAUGHAN SUPER TRAIL









# VAUGHAN SUPER TRAIL

























# CRESTLAWN PARK







# TRAILS CONTEXT MAP