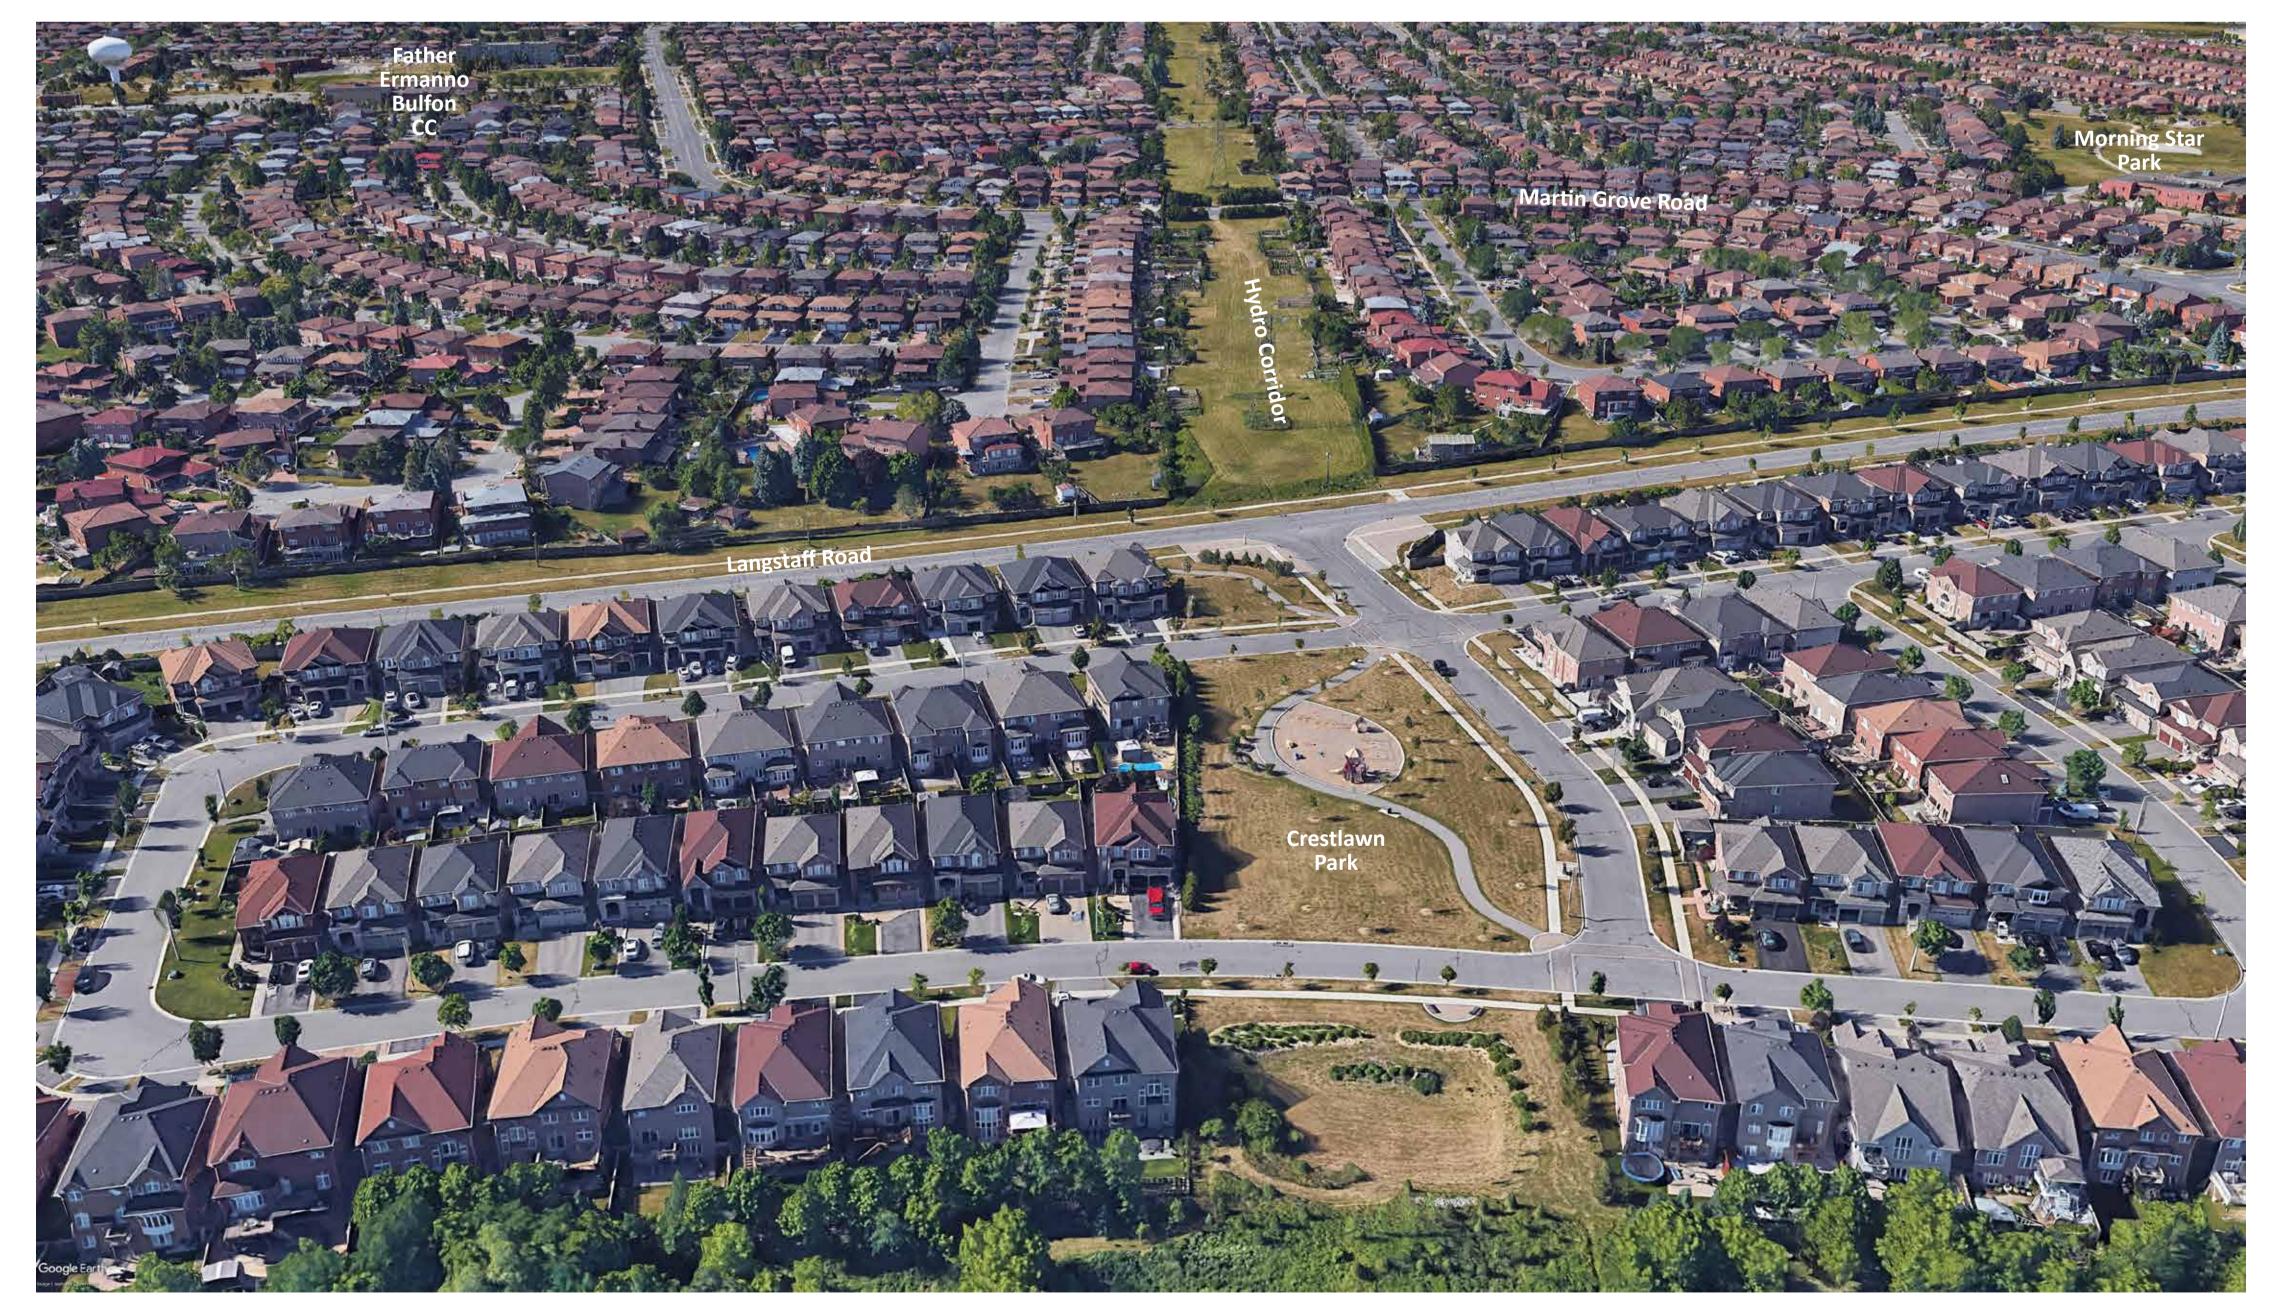

## **CONTEXT MAP**

Basketball

Soccer Field

**Water Play** 

Baseball Diamond

#### Parks 📉

- 1 McClure Meadows Park
- 2 Wilson Century Theatre Park
- 3 Crestlawn Parkette
- 4 Michael Barrasso Park
- 5 Father Ermmano Bulfon Park
- 6 Mapes Park
- 7 Rainbow Creek Park
- 8 Memorial Hill Park
- 9 Old Firehall Parkette
- 10) Parwest Parkette
- 10) Faiwest Faikette
- 11) Thompson Creek Park
- (12) Findley Park
- (13) Woodbridge Highland Park
- 14) Future Park

#### Schools

S1 St. Angela Merici Catholic School

S2 San Marco Catholic School

S3 St. Clement Catholic School

S4 St. Peter Catholic School

S6 Woodbridge Public School

**S5** Toronto District Christian High School

#### Community Centre

CC Father Ermanno Bulfon Community Centre

Hydro Corridor