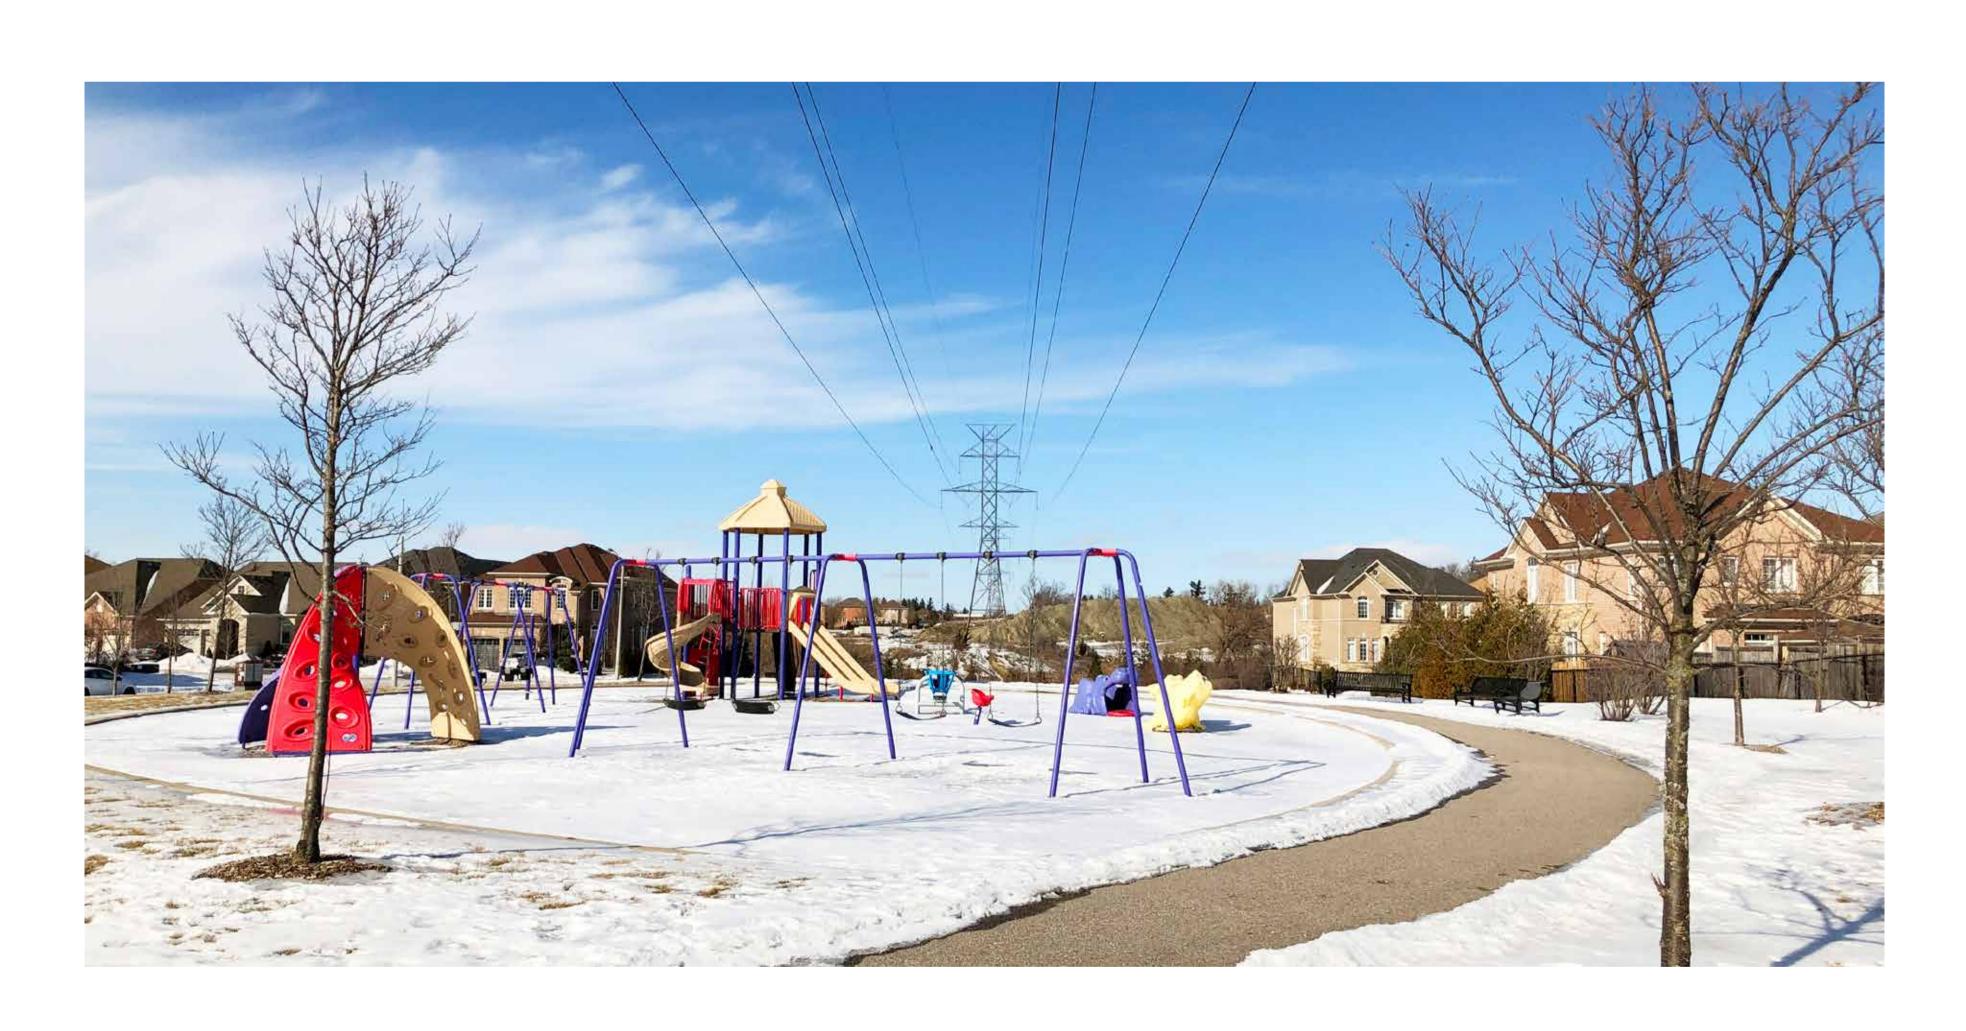

# WELCOME

to

# FACILITIES NEEDS ASSESSMENT for CRESTLAWN PARK OPEN HOUSE





March 7, 2019



## **CONTEXT MAP**





Basketball





Soccer Field



**Water Play** 

Baseball Diamond

#### Parks 📉

- 1 McClure Meadows Park
- 2 Wilson Century Theatre Park
- 3 Crestlawn Parkette
- 4 Michael Barrasso Park
- 5 Father Ermmano Bulfon Park
- 6 Mapes Park
- 7 Rainbow Creek Park
- 8 Memorial Hill Park
- 9 Old Firehall Parkette
- 10) Parwest Parkette
- 10) Faiwest Faikette
- 11) Thompson Creek Park
- (12) Findley Park
- (13) Woodbridge Highland Park
- 14) Future Park

#### Schools

S1 St. Angela Merici Catholic School

S2 San Marco Catholic School

S3 St. Clement Catholic School

S4 St. Peter Catholic School

S6 Woodbridge Public School

**S5** Toronto District Christian High School

#### Community Centre

CC Father Ermanno Bulfon Community Centre



Hydro Corridor