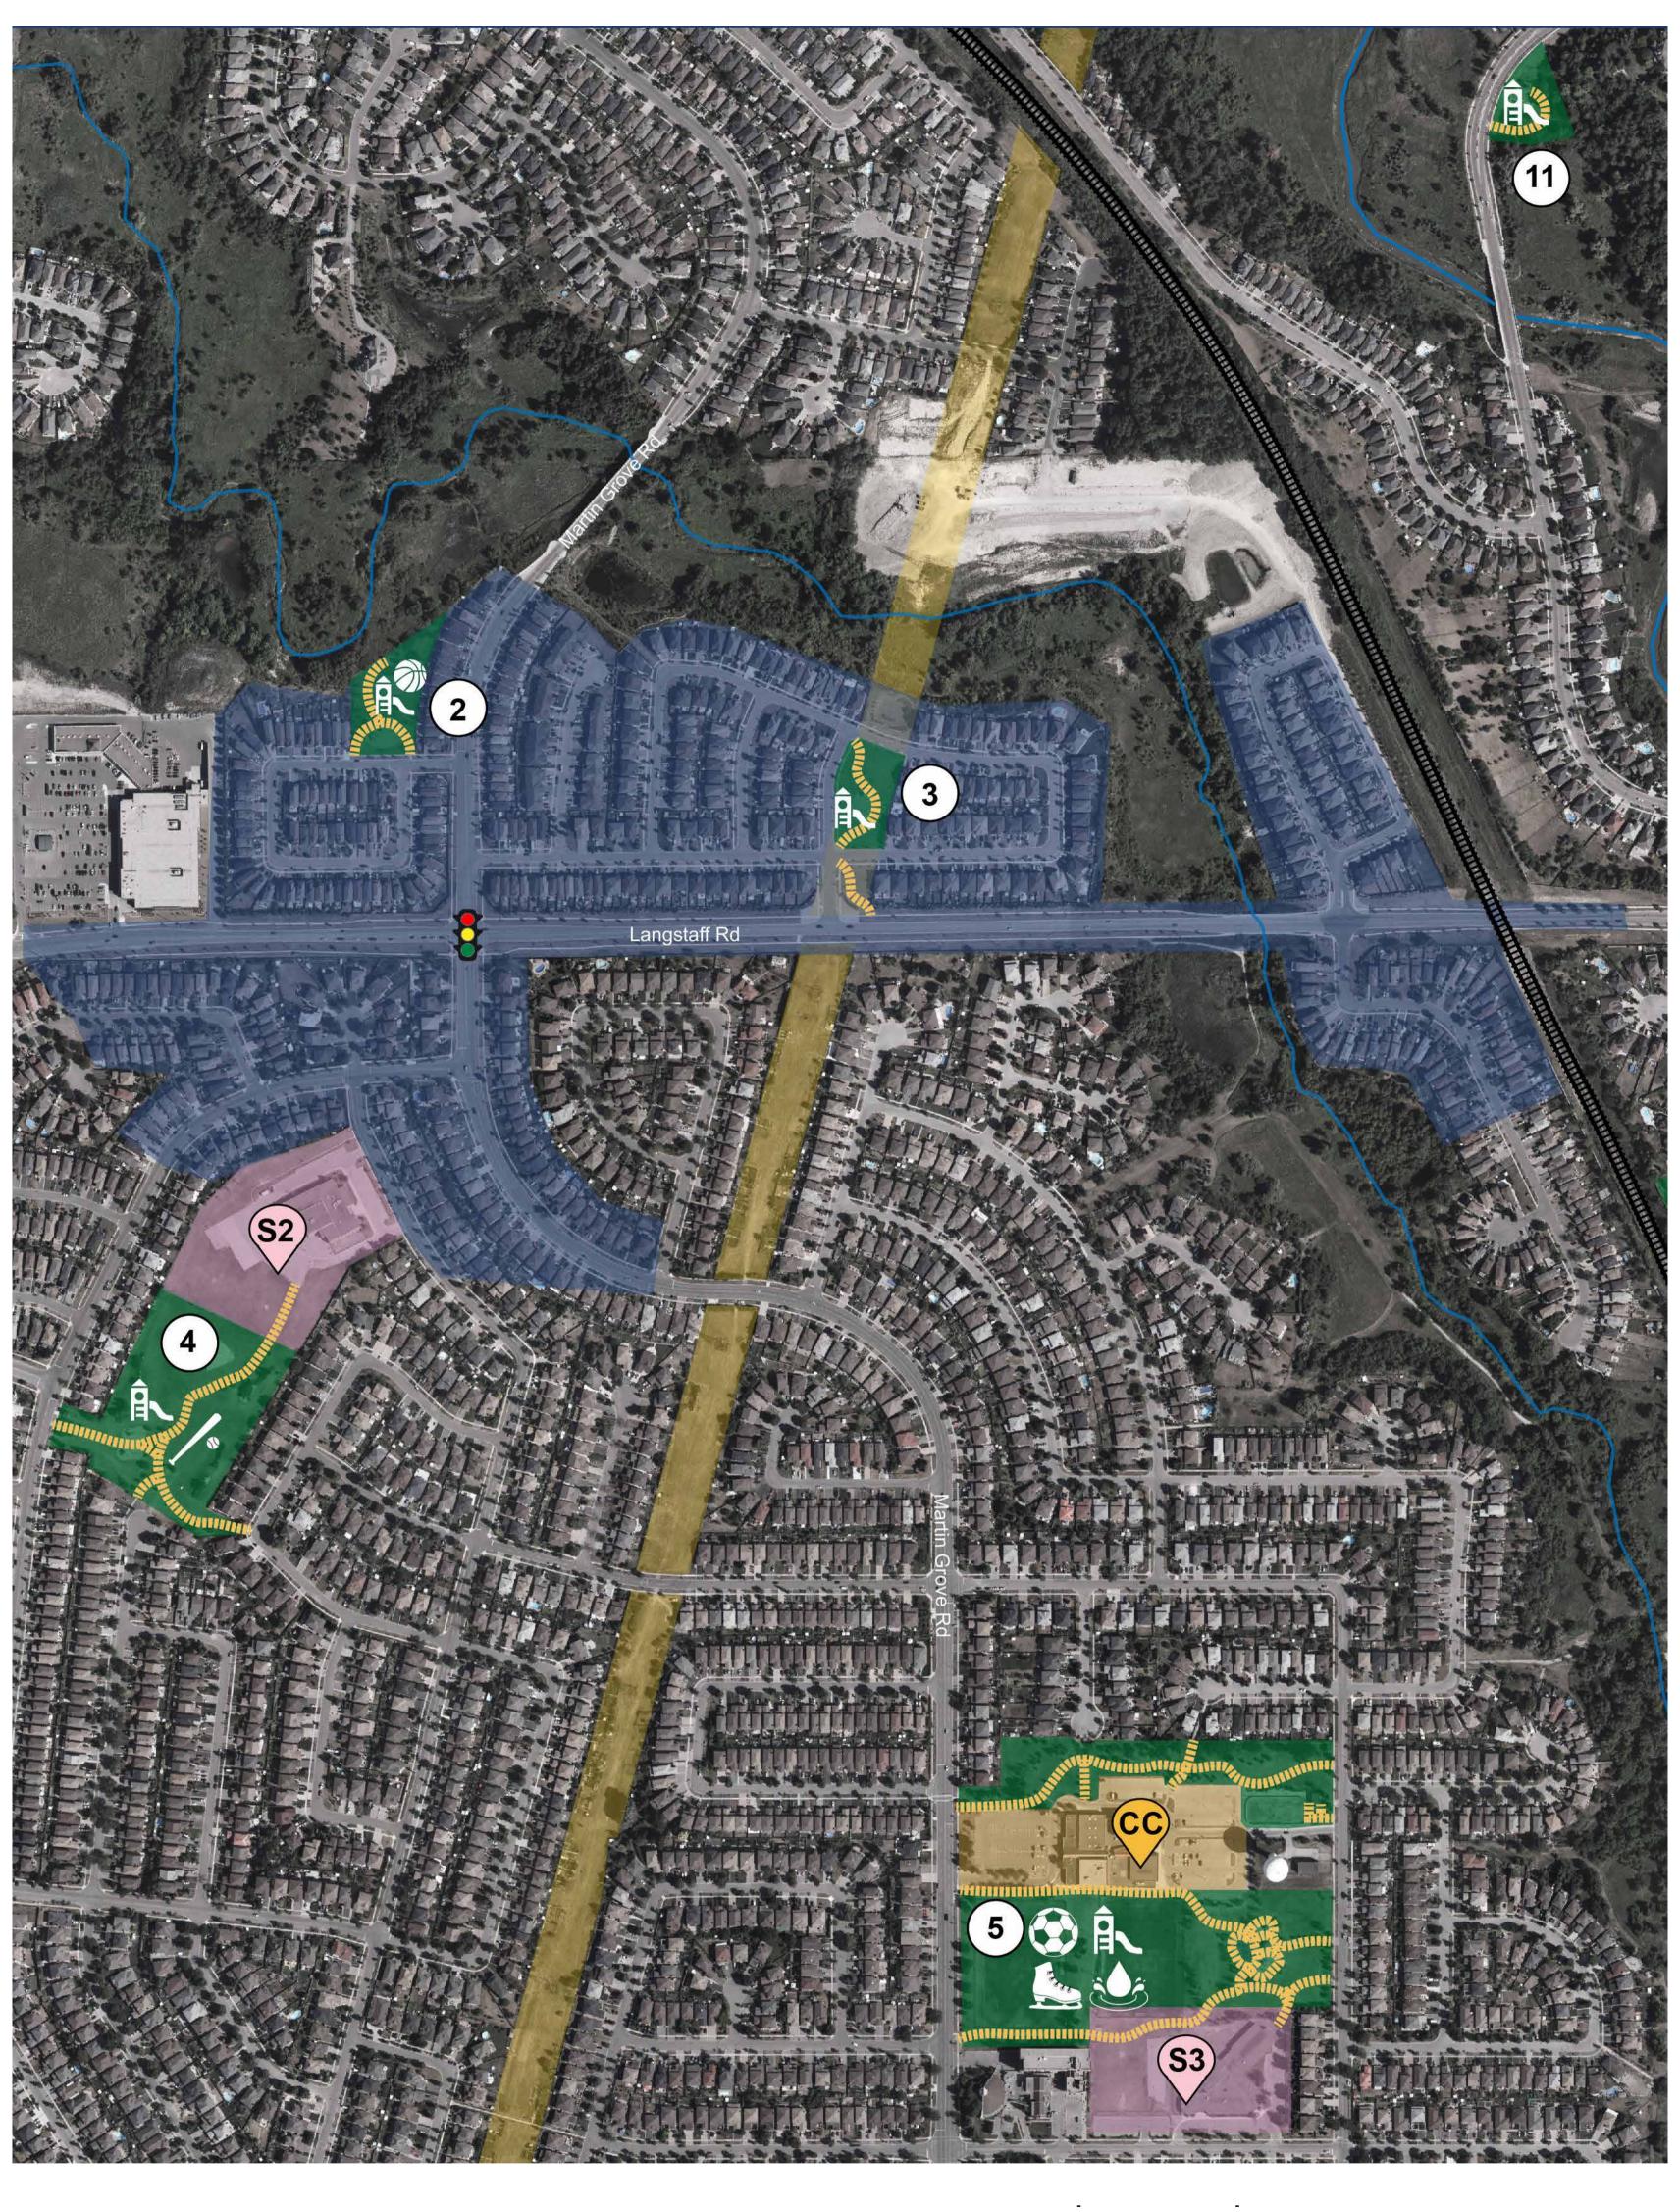

# Where can you walk to? 800 metres pedestrian shed

Neighborhood Unit Principles Reproduced from Perry, C., A Plan for New York and Its Environs, 1929, 34-35.

The pedestrian shed measures the physical walking distance from the facility entrance points to locations within 400 or 800 meters taking into account existing or planned pedestrian facility network, barriers, crossings rather a circle overlay drawn from the facility centre point and respective walking distance radius.

#### **Sustainability Metrics**

Recommended minimum target: 50% of DU and jobs are within a 800m walking distance to existing or planned Basic and Lifestyle Amenities which include services such as Grocery store/farmers market, place to buy fresh produce, Community/Recreation Centre, Pharmacy, Library, Convenience retail and services.

Aspirational target:

75% of DU and jobs are within a 400m walking distance.

A 5 minute walk ranges between 400 metres to 800 metres depending on age and ability.

250

500