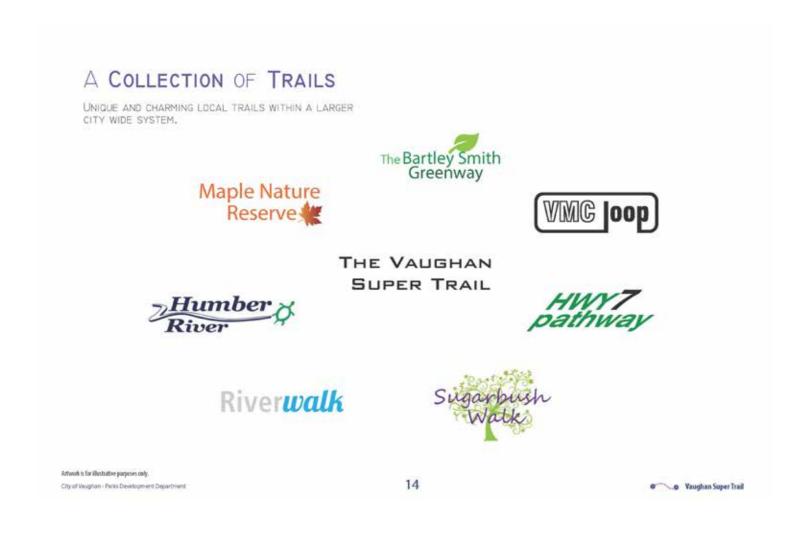

d: 1,800, Block 51 & 52 Community: 16,500, Census 2011 prorated to 2016 based on 6.5% growth Refer to Context map for proposed boundaries.

# Existing Park Plan



# Do you have an idea?

Post it here



# EXISTING OUTDOOR FACILITIES MAPPING

#### 2018 ATMP Review & Update

#### **Outdoor Basketball & Play Courts**



#### **Skateboard Parks & Zones**



#### **Outdoor Fitness**





# EXISTING OUTDOOR FACILITIES MAPPING

#### 2018 ATMP Review & Update

#### **Playgrounds**



#### **Outdoor Pools and Waterplay**



#### **Outdoor Artificial Rinks**





## EXISTING OUTDOOR FACILITIES MAPPING

#### 2018 ATMP Review & Update

#### **Outdoor Soccer Fields**



#### **Ball Diamonds**



#### **Outdoor Tennis Courts**





## VAUGHAN SUPER TRAIL









# VAUGHAN SUPER TRAIL

























# CRESTLAWN PARK







# TRAILS CONTEXT MAP