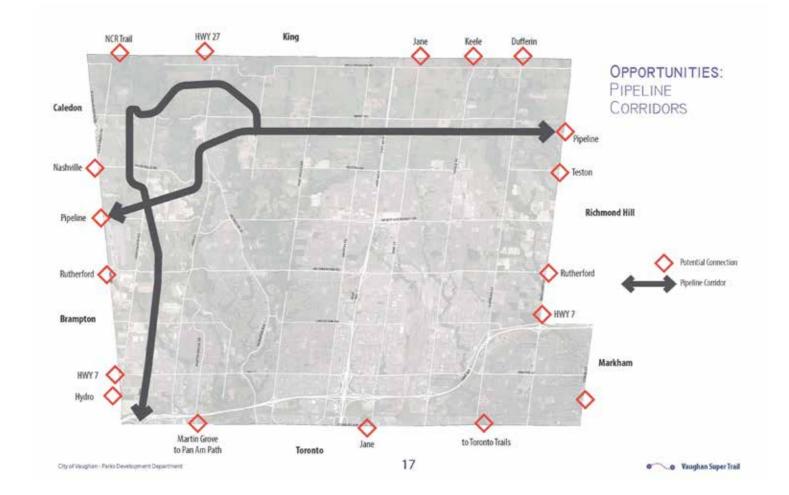

,800, Block 51 & 52 Community: 16,500, Census 2011 prorated to 2016 based on 6.5% growth Refer to Context map for proposed boundaries.

# Existing Park Plan



# Do you have an idea?

Post it here



# EXISTING OUTDOOR FACILITIES MAPPING

#### 2018 ATMP Review & Update

#### **Outdoor Basketball & Play Courts**



#### **Skateboard Parks & Zones**



#### **Outdoor Fitness**





# EXISTING OUTDOOR FACILITIES MAPPING

#### 2018 ATMP Review & Update

#### **Playgrounds**



#### **Outdoor Pools and Waterplay**



#### **Outdoor Artificial Rinks**





## EXISTING OUTDOOR FACILITIES MAPPING

#### 2018 ATMP Review & Update

#### **Outdoor Soccer Fields**



#### **Ball Diamonds**



#### **Outdoor Tennis Courts**





## VAUGHAN SUPER TRAIL









# VAUGHAN SUPER TRAIL

























# CRESTLAWN PARK







# TRAILS CONTEXT MAP