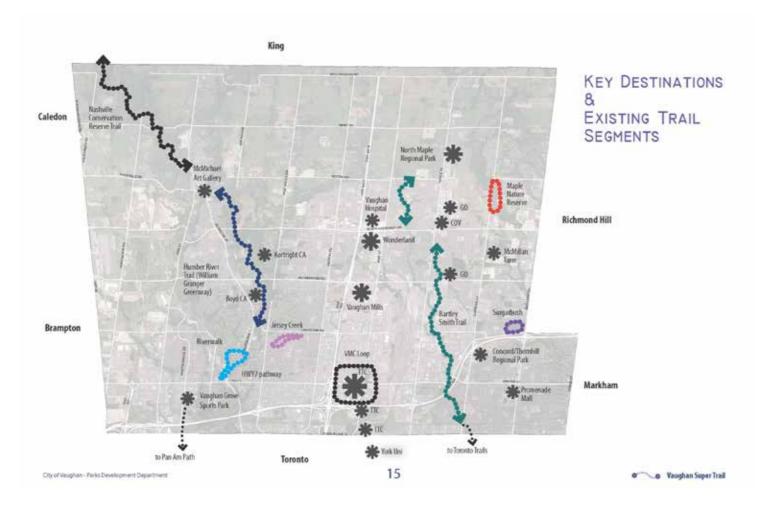

1,800, Block 51 & 52 Community: 16,500, Census 2011 prorated to 2016 based on 6.5% growth Refer to Context map for proposed boundaries.

# Existing Park Plan



# Do you have an idea?

Post it here



# EXISTING OUTDOOR FACILITIES MAPPING

#### 2018 ATMP Review & Update

#### **Outdoor Basketball & Play Courts**



#### **Skateboard Parks & Zones**



#### **Outdoor Fitness**





# EXISTING OUTDOOR FACILITIES MAPPING

#### 2018 ATMP Review & Update

#### **Playgrounds**



#### **Outdoor Pools and Waterplay**



#### **Outdoor Artificial Rinks**





## EXISTING OUTDOOR FACILITIES MAPPING

#### 2018 ATMP Review & Update

#### **Outdoor Soccer Fields**



#### **Ball Diamonds**



#### **Outdoor Tennis Courts**





## VAUGHAN SUPER TRAIL









# VAUGHAN SUPER TRAIL

























# CRESTLAWN PARK







# TRAILS CONTEXT MAP