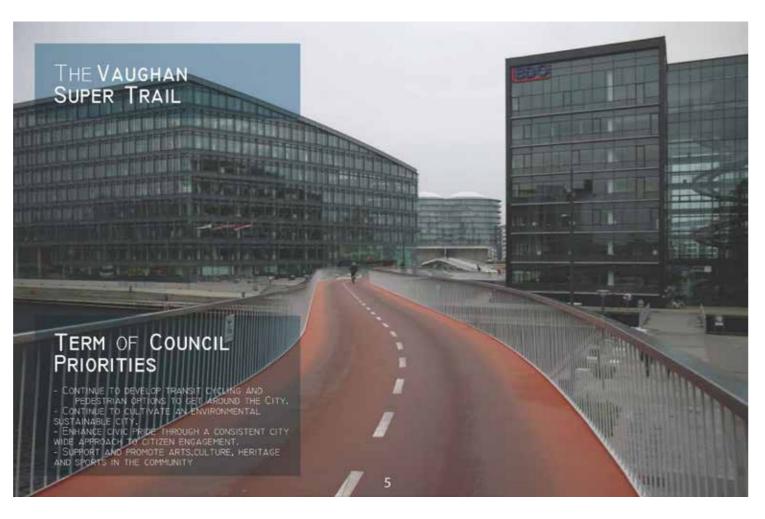

k Neighbourhood: 1,800, Block 51 & 52 Community: 16,500, Census 2011 prorated to 2016 based on 6.5% growth Refer to Context map for proposed boundaries.

# Existing Park Plan



# Do you have an idea?

Post it here



# EXISTING OUTDOOR FACILITIES MAPPING

#### 2018 ATMP Review & Update

#### **Outdoor Basketball & Play Courts**



#### **Skateboard Parks & Zones**



#### **Outdoor Fitness**





# EXISTING OUTDOOR FACILITIES MAPPING

#### 2018 ATMP Review & Update

#### **Playgrounds**



#### **Outdoor Pools and Waterplay**



#### **Outdoor Artificial Rinks**





## EXISTING OUTDOOR FACILITIES MAPPING

#### 2018 ATMP Review & Update

#### **Outdoor Soccer Fields**



#### **Ball Diamonds**



#### **Outdoor Tennis Courts**





## VAUGHAN SUPER TRAIL









# VAUGHAN SUPER TRAIL

























# CRESTLAWN PARK







# TRAILS CONTEXT MAP