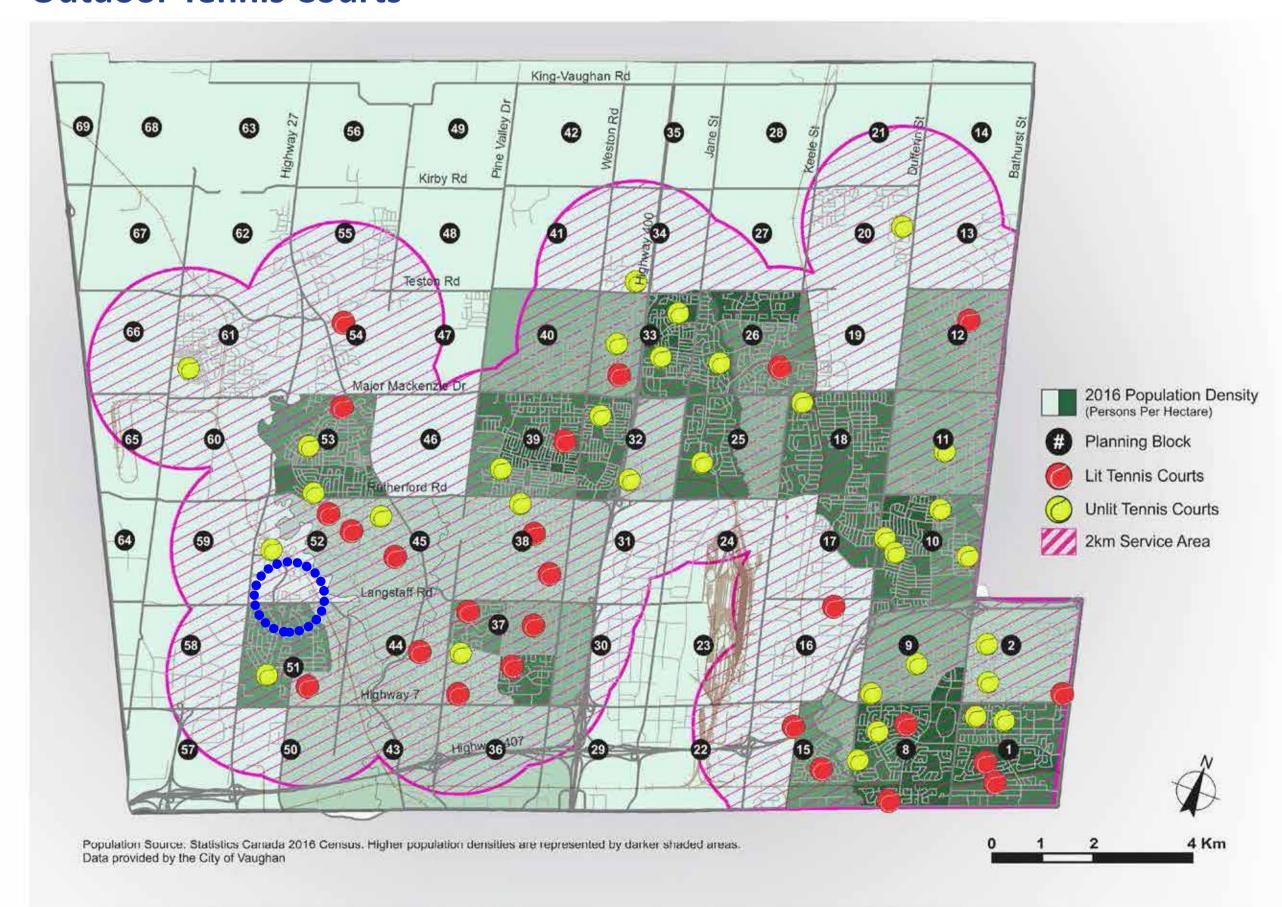

#### **Outdoor Tennis Courts**

1 Outdoor Bocce Court per 5943 Residents

1 Tennis Court per 5000 Residents

1 Water Play/ Splash Pad per 19,065 Residents

One per residential block

1 Skateboard Zone/Park per 36,011 Residents

1 Outdoor Ice Rink per 64,820 Residents