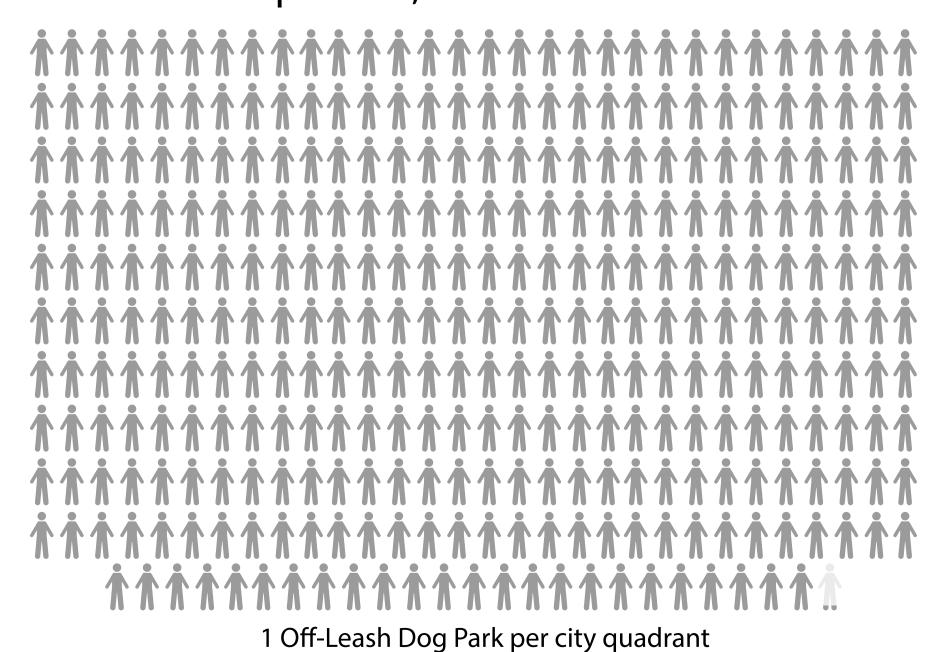

Distribution by community

1 Outdoor Fitness per 81,025 Residents

Distribution - 2 kilometer radius

1 Cricket Field per 150,000 Residents

1 Multi-Use Field per 200,000 Residents

1 Off-Leash Dog Park per 324,100 Residents