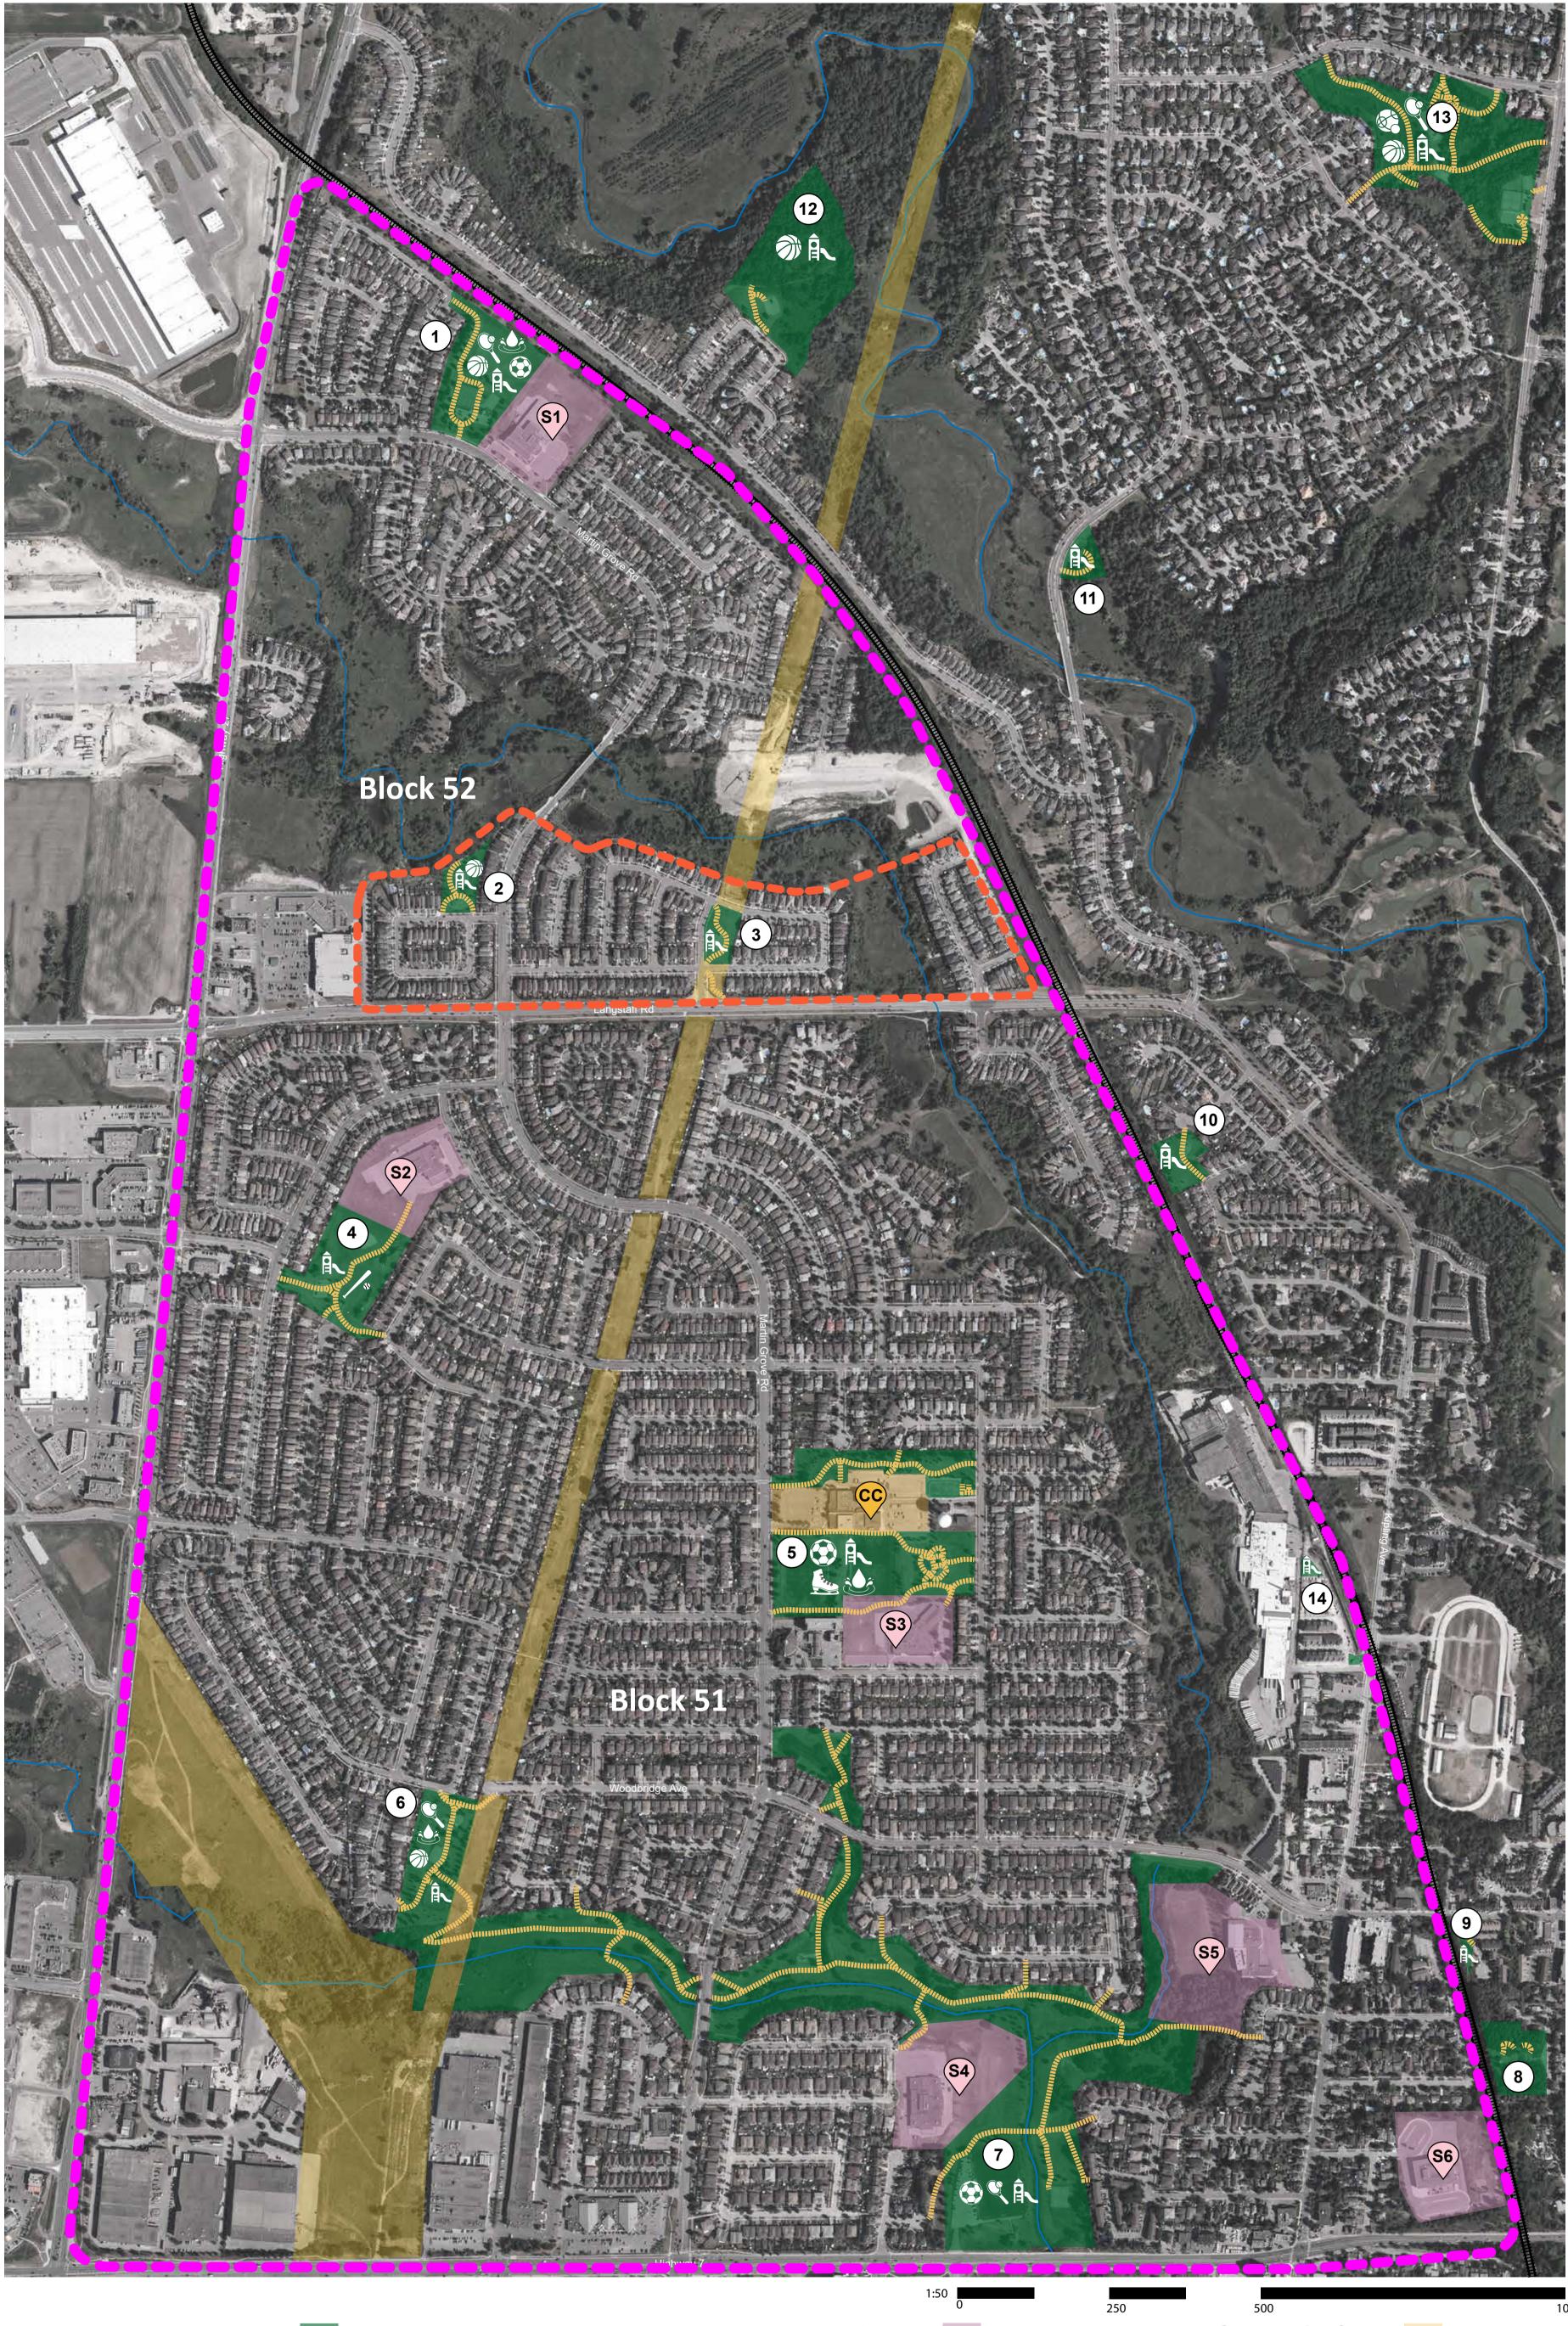

## **CONTEXT MAP**

Basketball

Soccer Field

**Water Play** 

Baseball Diamond

#### Parks 📉

- 1 McClure Meadows Park
- 2 Wilson Century Theatre Park
- 3 Crestlawn Parkette
- 4 Michael Barrasso Park
- 5 Father Ermmano Bulfon Park
- 6 Mapes Park
- 7 Rainbow Creek Park
- 8 Memorial Hill Park
- 9 Old Firehall Parkette
- 10) Parwest Parkette
- 10) Faiwest Faikette
- 11) Thompson Creek Park
- (12) Findley Park
- (13) Woodbridge Highland Park
- 14) Future Park

#### Schools

S1 St. Angela Merici Catholic School

S2 San Marco Catholic School

S3 St. Clement Catholic School

S4 St. Peter Catholic School

S6 Woodbridge Public School

**S5** Toronto District Christian High School

#### Community Centre

CC Father Ermanno Bulfon Community Centre

Hydro Corridor

Block 51 & 52 Community Residents<sup>1</sup>

Study Area Residents<sup>1</sup>

<sup>&</sup>lt;sup>1</sup> Approximate population: Crestlawn Park Neighbourhood: 1,800, Block 51 & 52 Community: 16,500, Census 2011 prorated to 2016 based on 6.5% growth Refer to Context map for proposed boundaries.