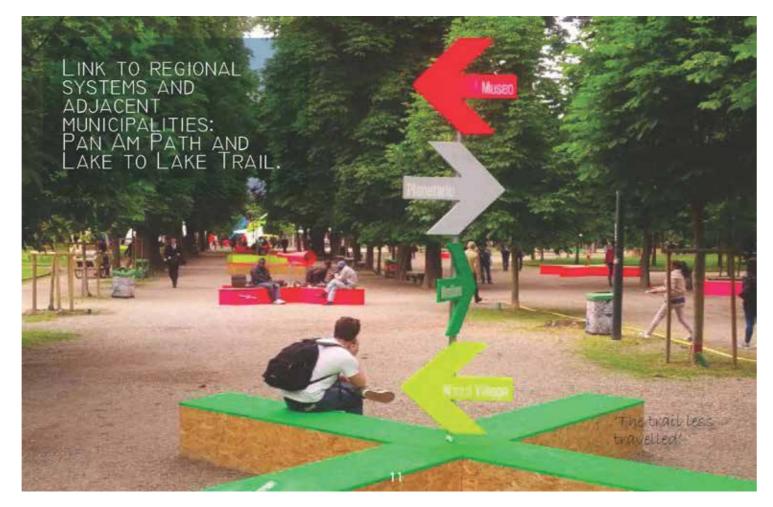

ourhood: 1,800, Block 51 & 52 Community: 16,500, Census 2011 prorated to 2016 based on 6.5% growth Refer to Context map for proposed boundaries.

# Existing Park Plan



# Do you have an idea?

Post it here



# EXISTING OUTDOOR FACILITIES MAPPING

#### 2018 ATMP Review & Update

#### **Outdoor Basketball & Play Courts**



#### **Skateboard Parks & Zones**



#### **Outdoor Fitness**





# EXISTING OUTDOOR FACILITIES MAPPING

#### 2018 ATMP Review & Update

#### **Playgrounds**



#### **Outdoor Pools and Waterplay**



#### **Outdoor Artificial Rinks**





## EXISTING OUTDOOR FACILITIES MAPPING

#### 2018 ATMP Review & Update

#### **Outdoor Soccer Fields**



#### **Ball Diamonds**



#### **Outdoor Tennis Courts**





## VAUGHAN SUPER TRAIL









# VAUGHAN SUPER TRAIL

























# CRESTLAWN PARK







# TRAILS CONTEXT MAP