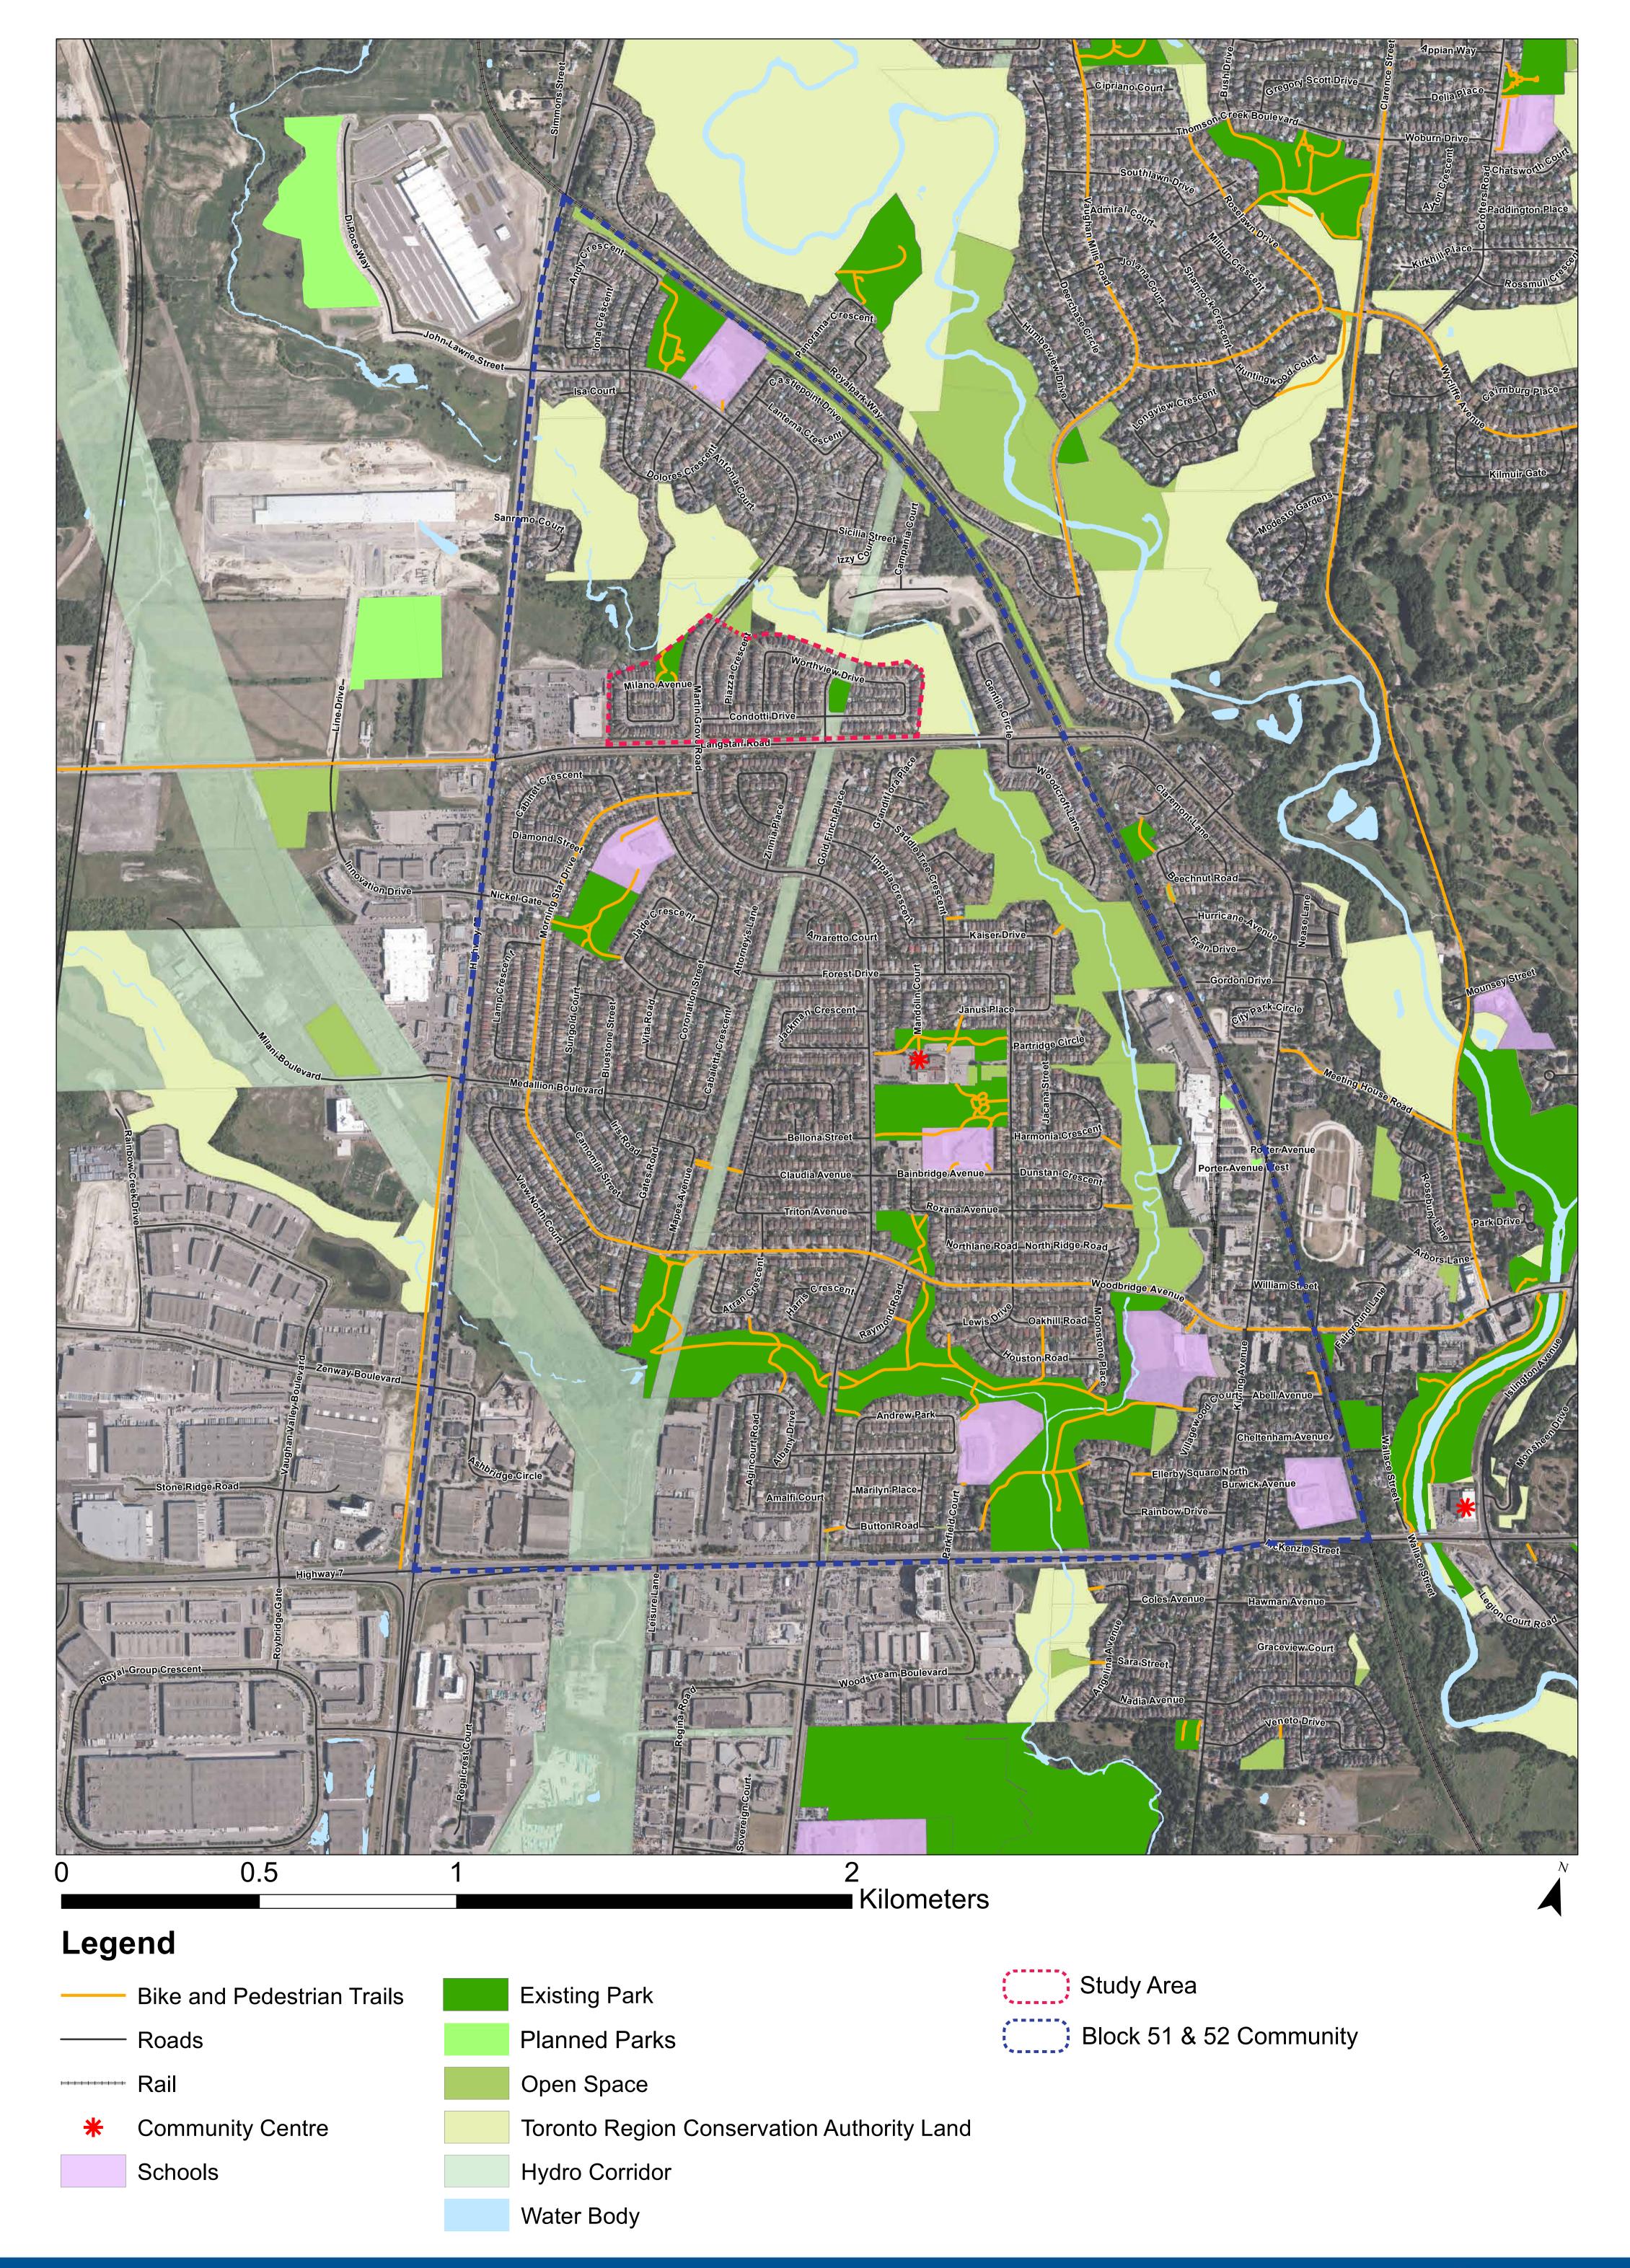

## **CONTEXT MAP**

Basketball

Soccer Field

**Water Play** 

Baseball Diamond

#### Parks 📉

- 1 McClure Meadows Park
- 2 Wilson Century Theatre Park
- 3 Crestlawn Parkette
- 4 Michael Barrasso Park
- 5 Father Ermmano Bulfon Park
- 6 Mapes Park
- 7 Rainbow Creek Park
- 8 Memorial Hill Park
- 9 Old Firehall Parkette
- 10) Parwest Parkette
- 10) Faiwest Faikette
- 11) Thompson Creek Park
- (12) Findley Park
- (13) Woodbridge Highland Park
- 14) Future Park

#### Schools

S1 St. Angela Merici Catholic School

S2 San Marco Catholic School

S3 St. Clement Catholic School

S4 St. Peter Catholic School

S6 Woodbridge Public School

**S5** Toronto District Christian High School

#### Community Centre

CC Father Ermanno Bulfon Community Centre

Hydro Corridor

Block 51 & 52 Community Residents<sup>1</sup>

Study Area Residents<sup>1</sup>

<sup>&</sup>lt;sup>1</sup> Approximate population: Crestlawn Park Neighbourhood: 1,800, Block 51 & 52 Community: 16,500, Census 2011 prorated to 2016 based on 6.5% growth Refer to Context map for proposed boundaries.