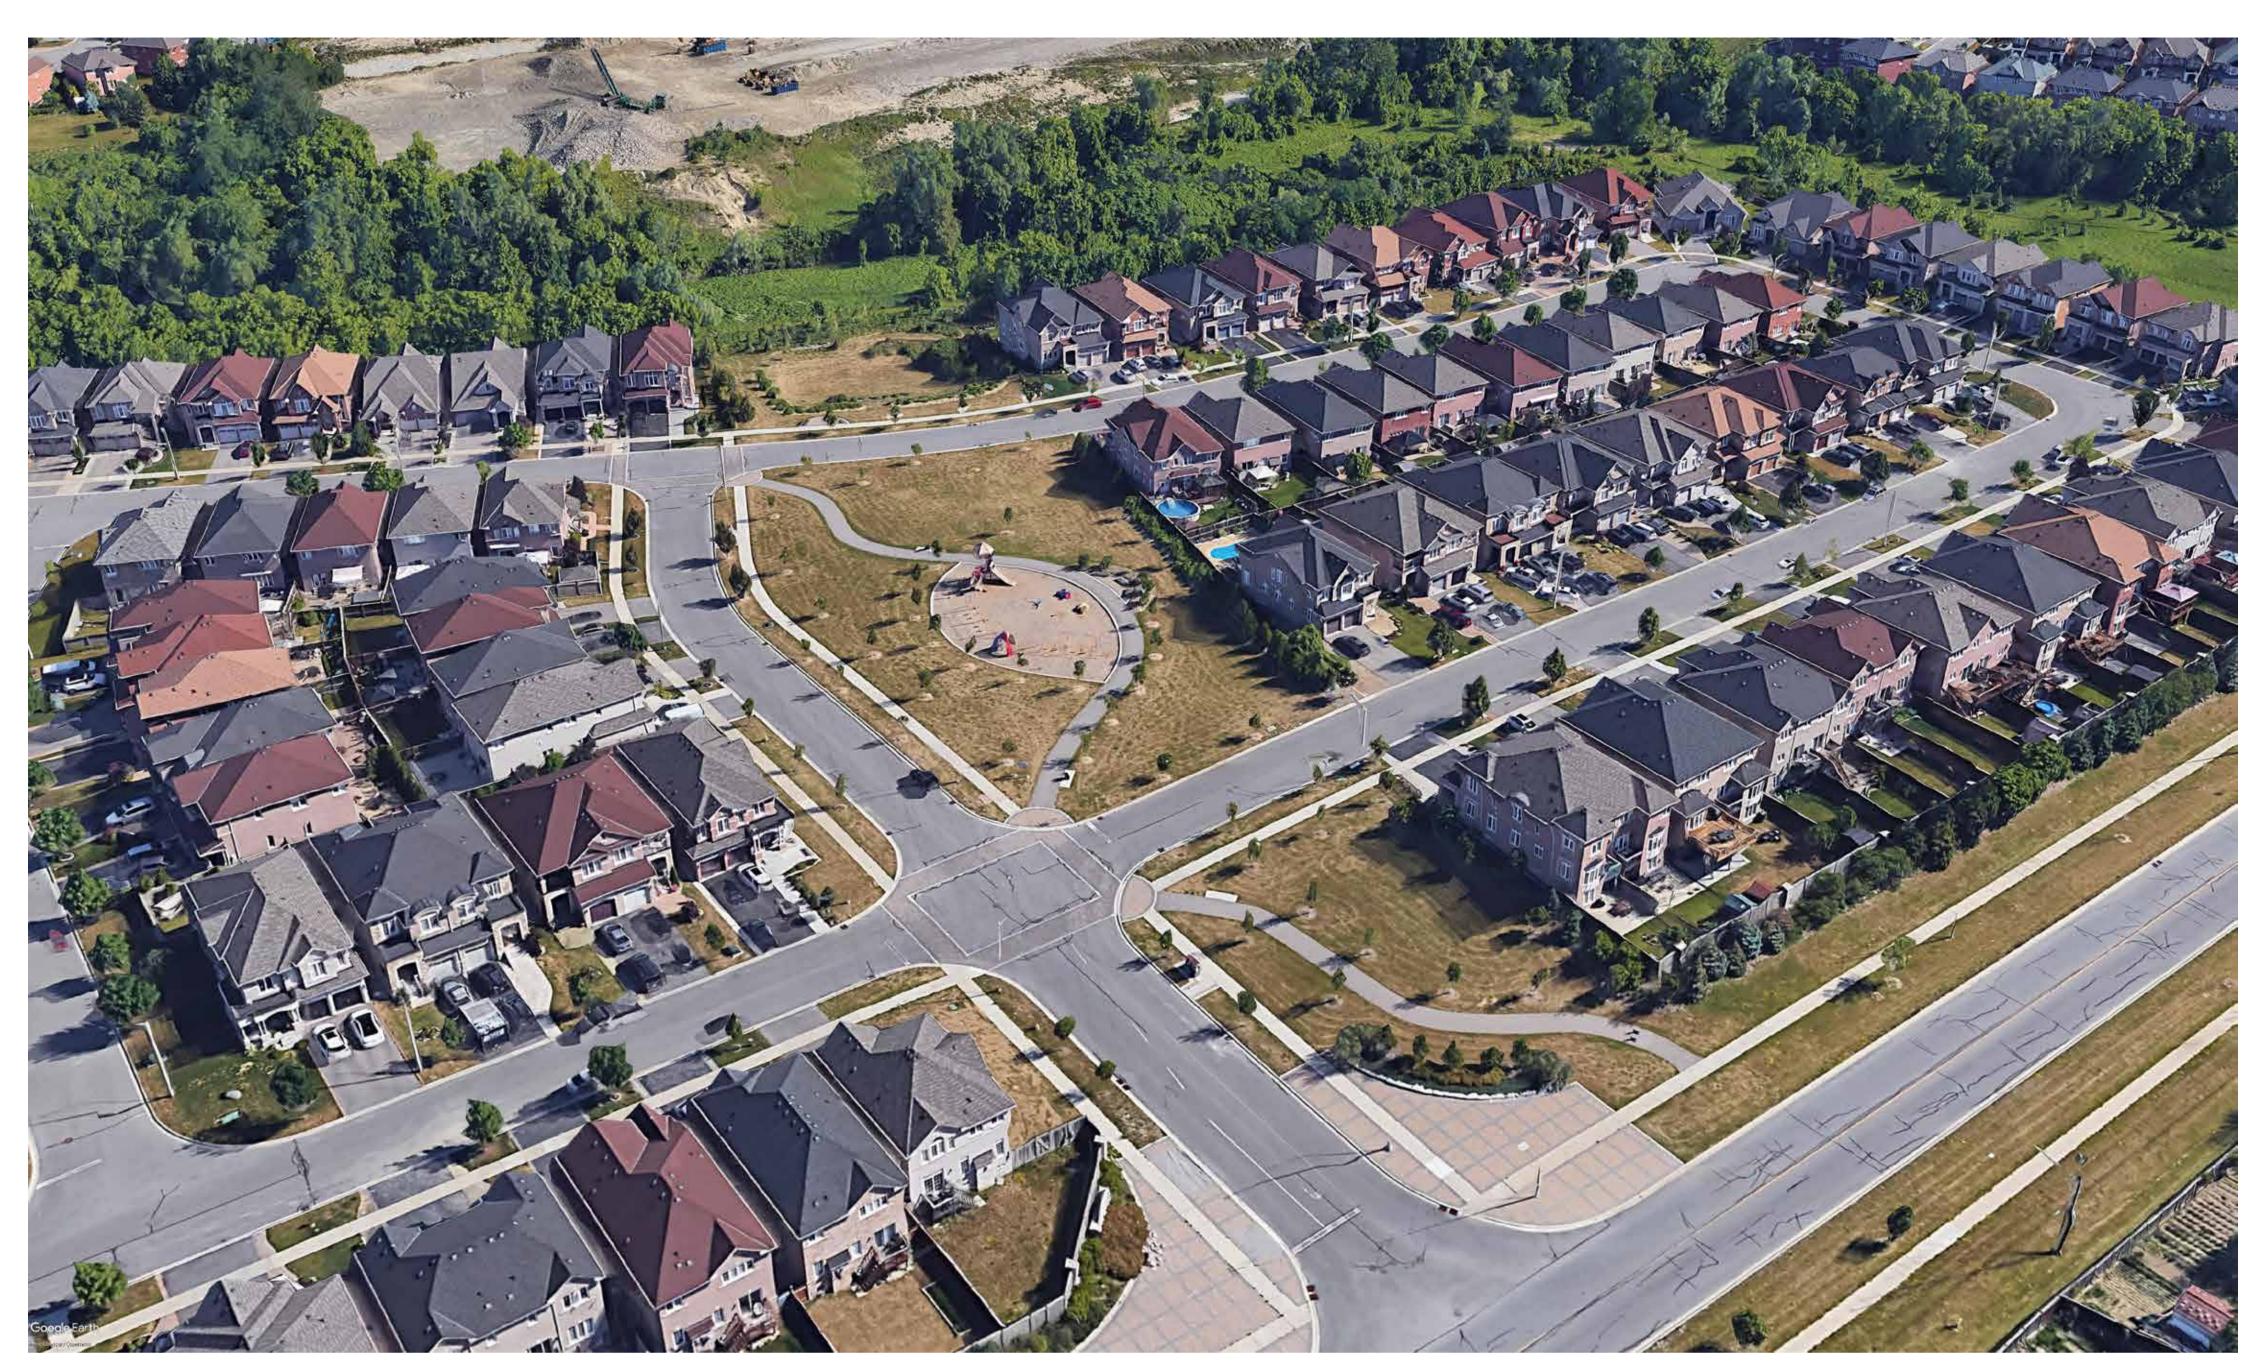

ned pedestrian facility network, barriers, crossings rather a circle overlay drawn from the facility centre point and respective walking distance radius.

#### **Sustainability Metrics**

Recommended minimum target:
50% of DU and jobs are within a 800m walking distance to existing or planned Basic and Lifestyle Amenities which include services such as Grocery store/farmers market, place to buy fresh produce, Community/Recreation Centre, Pharmacy, Library, Convenience retail and services.

Aspirational target:

75% of DU and jobs are within a 400m walking distance.





Proposed at grade pedestrian crossing and bridge underpass are subject to further review and approvals.

A 5 minute walk ranges between 400 metres to 800 metres depending on age and ability.



250

500



# CRESTLAWN PARK



**Looking North East** 



**Looking South** 

# What is missing in your community?

Current level of service and recommended targets as per the Active Together Master Plan 2018.

Facilities in green are provided in the Community.



1 Playground per 1976 Residents



Within 500 metres of urban residental areas, unobstructed



1 Soccer Field per 2219 Residents





1 Basketball Court per 4321 Residents



\*Half court is provided in Wilson Century Park



1 Ball Diamond per 4409 Residents





1 Outdoor Bocce Court per 5943 Residents





1 Tennis Court per 5000 Residents



1 Water Play/ Splash Pad per 19,065 Residents



One per residential block



1 Skateboard Zone/Park per 36,011 Residents





1 Outdoor Ice Rink per 64,820 Residents



Distribution by community



1 Outdoor Fitnes