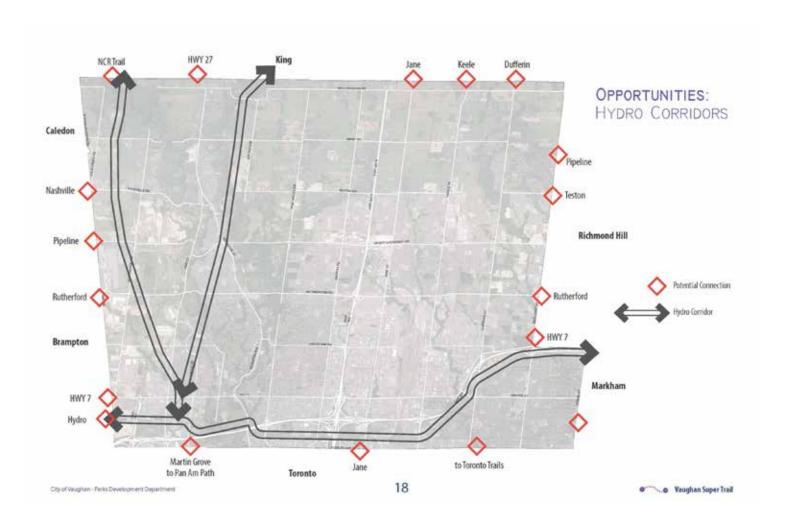

00, Block 51 & 52 Community: 16,500, Census 2011 prorated to 2016 based on 6.5% growth Refer to Context map for proposed boundaries.

# Existing Park Plan



# Do you have an idea?

Post it here



# EXISTING OUTDOOR FACILITIES MAPPING

#### 2018 ATMP Review & Update

#### **Outdoor Basketball & Play Courts**



#### **Skateboard Parks & Zones**



#### **Outdoor Fitness**





# EXISTING OUTDOOR FACILITIES MAPPING

#### 2018 ATMP Review & Update

#### **Playgrounds**



#### **Outdoor Pools and Waterplay**



#### **Outdoor Artificial Rinks**





## EXISTING OUTDOOR FACILITIES MAPPING

#### 2018 ATMP Review & Update

#### **Outdoor Soccer Fields**



#### **Ball Diamonds**



#### **Outdoor Tennis Courts**





## VAUGHAN SUPER TRAIL









# VAUGHAN SUPER TRAIL

























# CRESTLAWN PARK







# TRAILS CONTEXT MAP