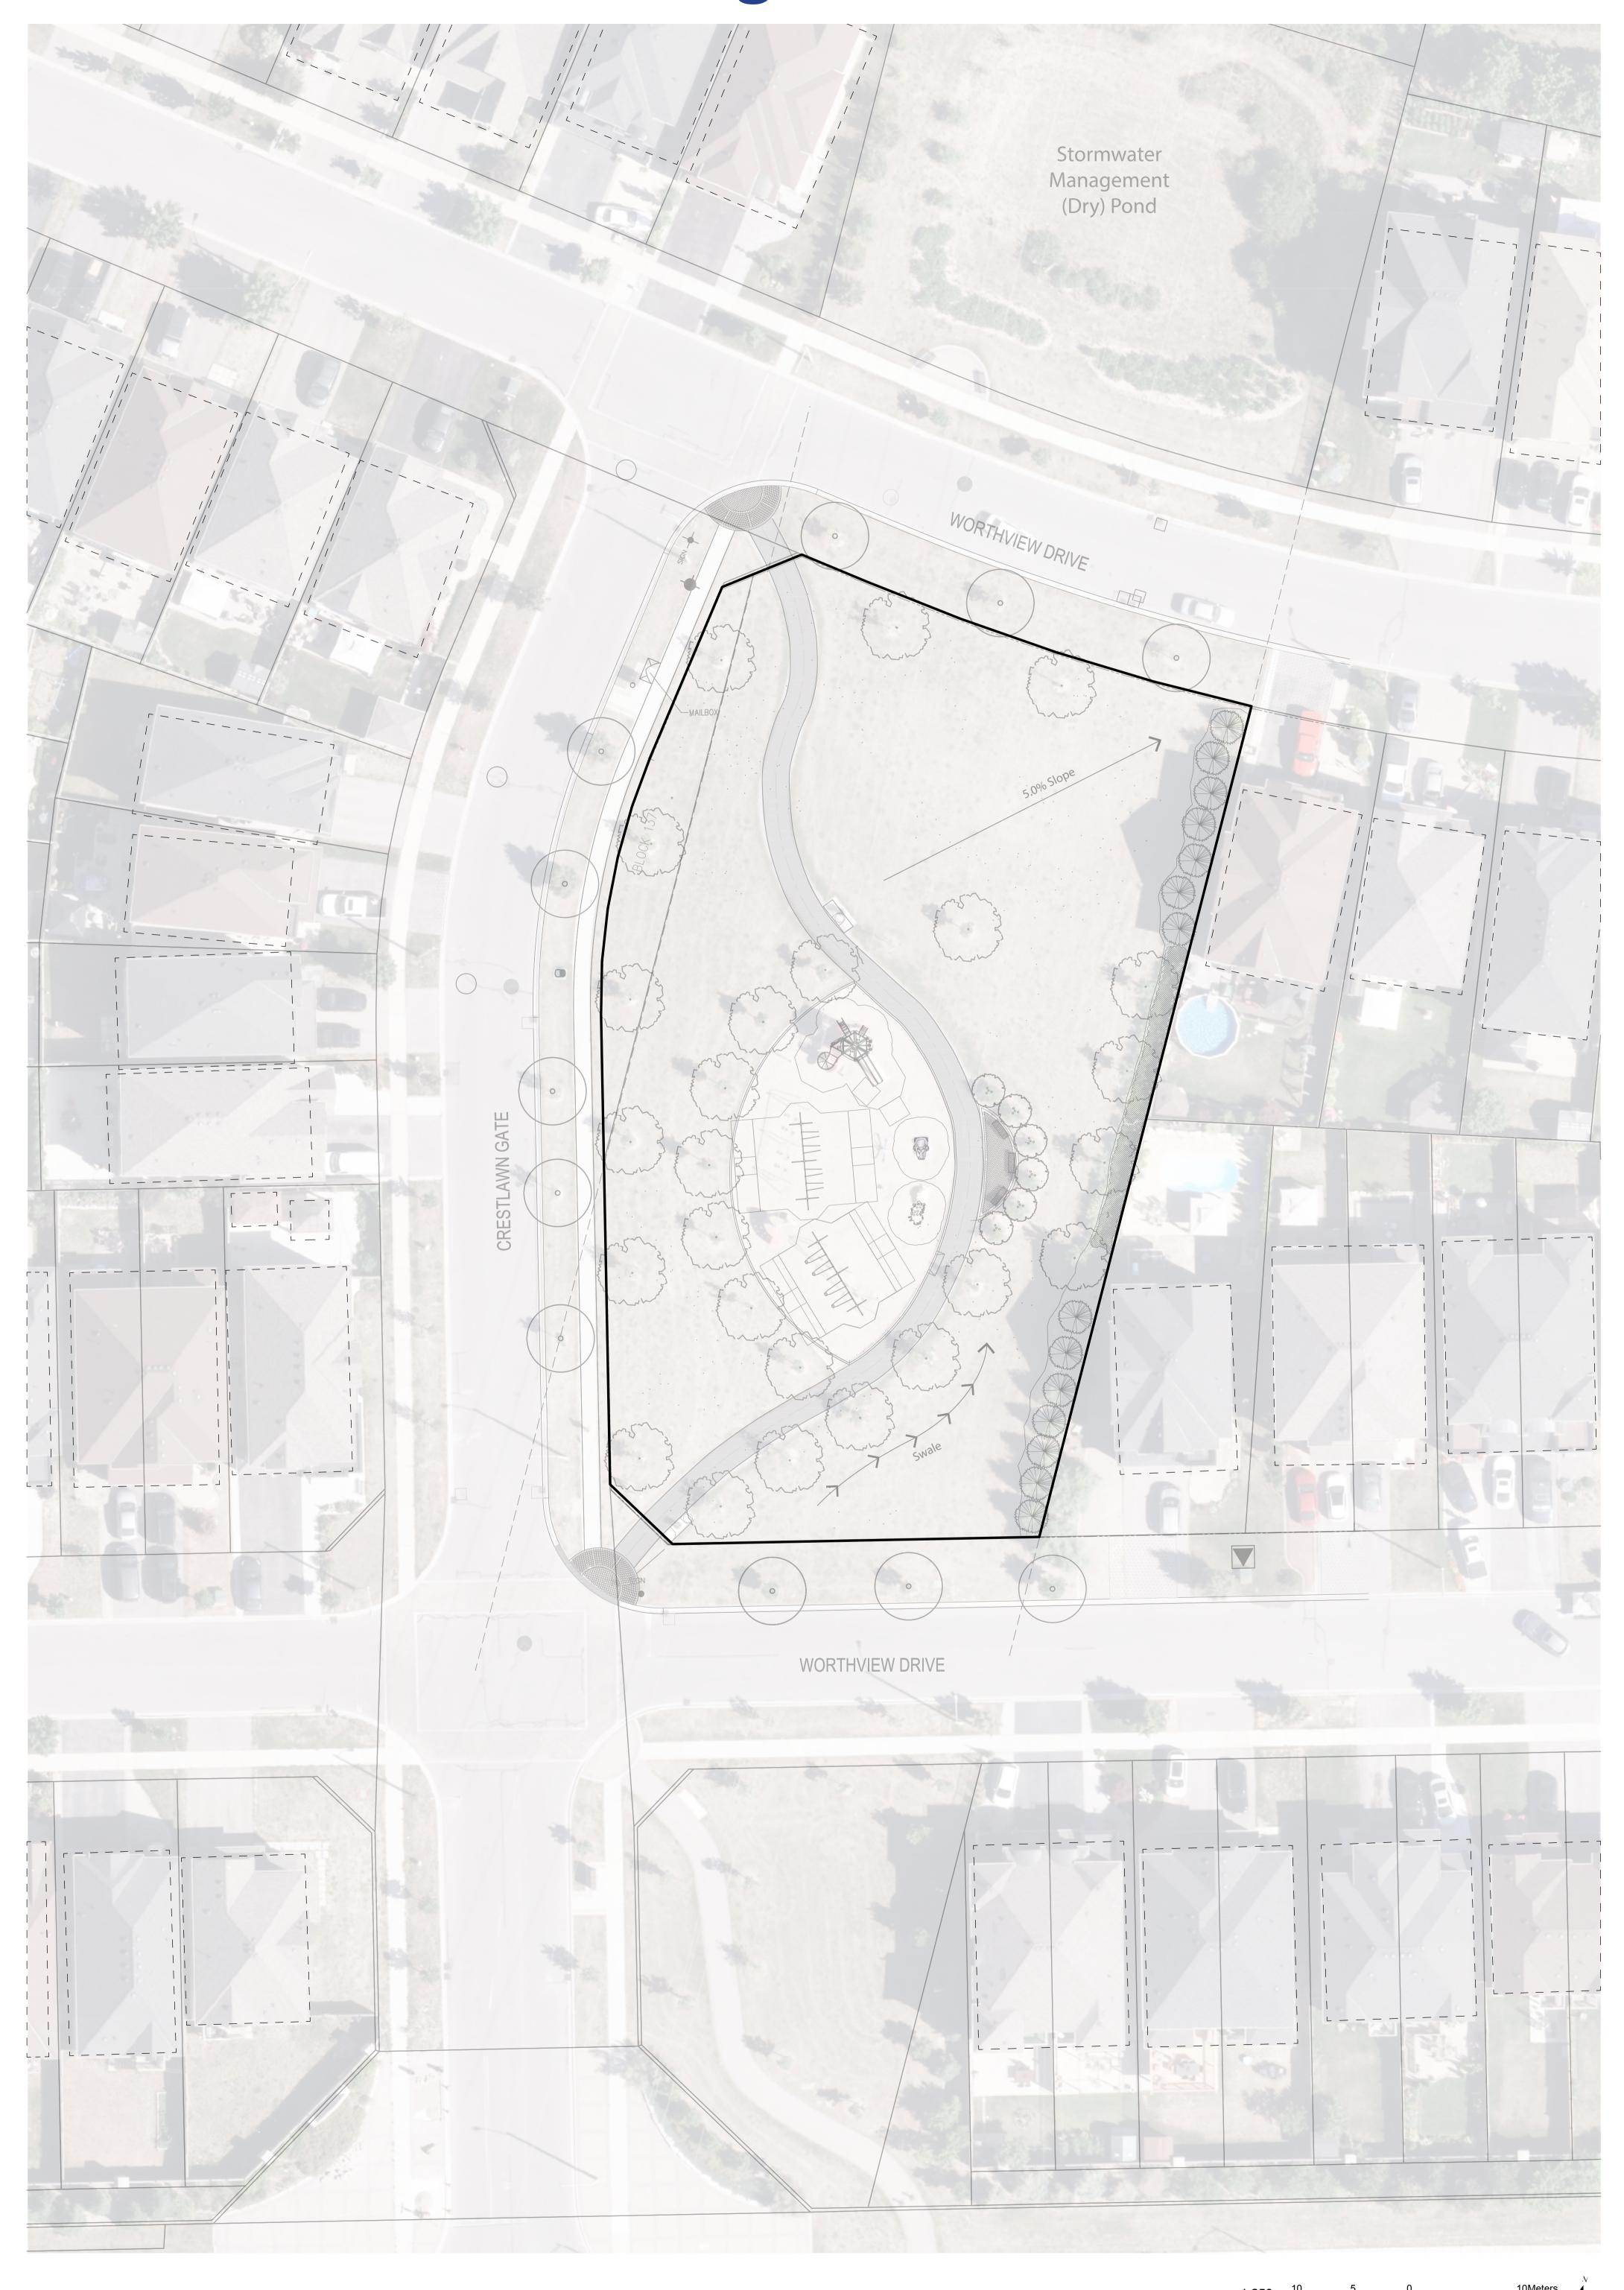

t per 5943 Residents





1 Tennis Court per 5000 Residents



1 Water Play/ Splash Pad per 19,065 Residents



One per residential block



1 Skateboard Zone/Park per 36,011 Residents





1 Outdoor Ice Rink per 64,820 Residents



Distribution by community



1 Outdoor Fitness per 81,025 Residents



Distribution - 2 kilometer radius



1 Cricket Field per 150,000 Residents





1 Multi-Use Field per 200,000 Residents





1 Off-Leash Dog Park per 324,100 Residents



Block 51 & 52 Community Residents<sup>1</sup>



Study Area Residents<sup>1</sup>



<sup>&</sup>lt;sup>1</sup> Approximate population: Crestlawn Park Neighbourhood: 1,800, Block 51 & 52 Community: 16,500, Census 2011 prorated to 2016 based on 6.5% growth Refer to Context map for proposed boundaries.

# Existing Park Plan



# Do you have an idea?

Post it here



# EXISTING OUTDOOR FACILITIES MAPPING

#### 2018 ATMP Review & Update

#### **Outdoor Basketball & Play Courts**



#### **Skateboard Parks & Zones**



#### **Outdoor Fitness**





# EXISTING OUTDOOR FACILITIES MAPPING

#### 2018 ATMP Review & Update

#### **Playgrounds**



#### **Outdoor Pools and Waterplay**



#### **Outdoor Artificial Rinks**





## EXISTING OUTDOOR FACILITIES MAPPING

#### 2018 ATMP Review & Update

#### **Outdoor Soccer Fields**



#### **Ball Diamonds**



#### **Outdoor Tennis Courts**





## VAUGHAN SUPER TRAIL









# VAUGHAN SUPER TRAIL

























# CRESTLAWN PARK







# TRAILS CONTEXT MAP