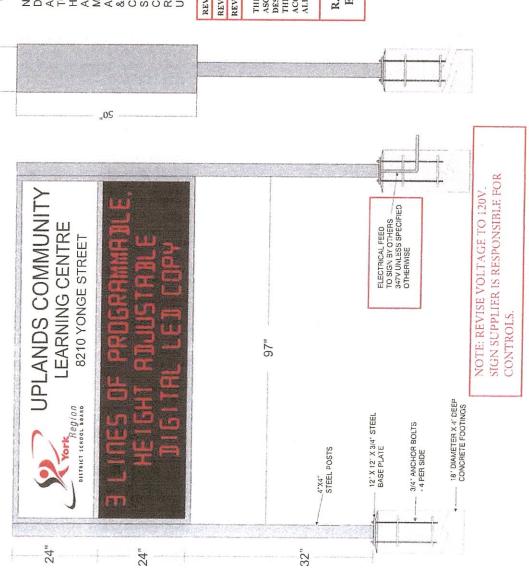

# **Attachments**

- 1. Site Plan and Proposed Sign Location
- 2. Magnified area of Proposed Sign Location
- 3. Sketch of Sign

#### **Attachments**

- 1. Site Plan and Proposed Sign Location
- 2. Magnified area of Proposed Sign Location
- 3. Sketch of Sign

| b             | SIGN DETAILS NO VITE AND VITE  |
|---------------|--------------------------------------------------------------------------------------------------------------------------------------------------------------------------------------------------------------------------------------------------------------------------------------------------------------------------------------------------------------------------------------------------------------------------------------------------------------------------------------------------------------------------------------------------------------------------------------------------------------------------------------------------------------------------------------------------------------------------------------------------------------------------------------------------------------------------------------------------------------------------------------------------------------------------------------------------------------------------------------------------------------------------------------------------------------------------------------------------------------------------------------------------------------------------------------------------------------------------------------------------------------------------------------------------------------------------------------------------------------------------------------------------------------------------------------------------------------------------------------------------------------------------------------------------------------------------------------------------------------------------------------------------------------------------------------------------------------------------------------------------------------------------------------------------------------------------------------------------------------------------------------------------------------------------------------------------------------------------------------------------------------------------------------------------------------------------------------------------------------------------------|
|               | New York of the set of the set of the set of the second of a decision of a decision of a decision of the second of a decision of |
|               | The part of the pa |
| GENERAL NOTES | The second control of  |

# SPECIFICATIONS

Item: Custom D/S, Illuminated LED Sign Copy: AS SHOWN

Size: Fixed section 24" H x 97"W LED 24" x 97" W Material: Aluminum frame with steel posts

and acrylic faces
Finish: Standard finish for Y.R.D.S.B. pylon signs
Installation: Between two posts with concrete foundations
LED: Three lines of 6" high letters aor one line of 17" high
letters or full graphics and time / temp red super
bright outdoor display with rounded corners