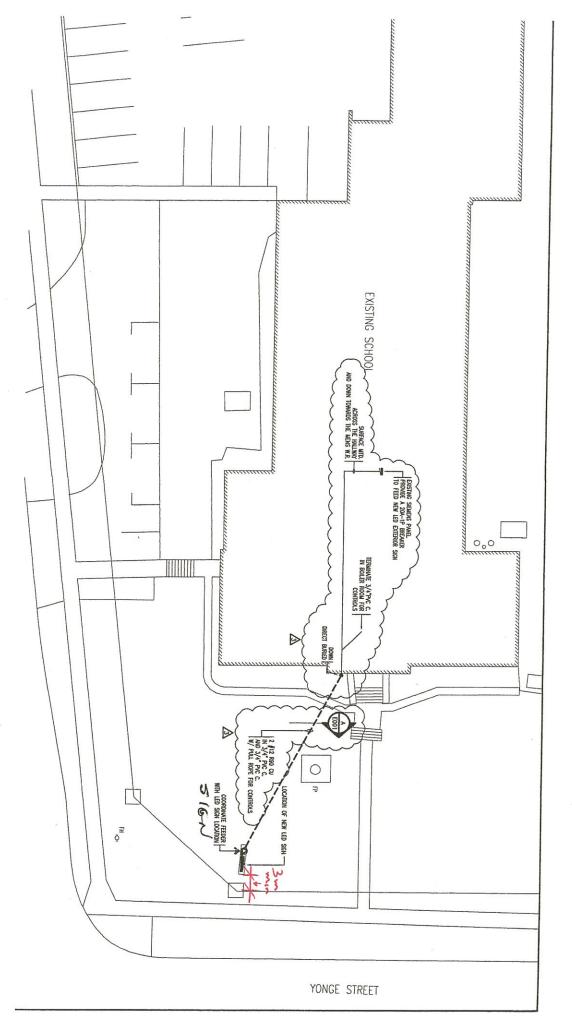

#### **Background - Analysis and Options**

The applicant is requesting to install one pylon sign not previously approve under the Site Plan Approval, located within the Heritage District including a digital read-o-graph.

# **Attachments**

- 1. Site Plan and Proposed Sign Location
- 2. Magnified area of Proposed Sign Location
- 3. Sketch of Sign

# **Background - Analysis and Options**

The applicant is requesting to install one pylon sign not previously approve under the Site Plan Approval, located within the Heritage District including a digital read-o-graph.

#### **Attachments**

- 1. Site Plan and Proposed Sign Location
- 2. Magnified area of Proposed Sign Location
- 3. Sketch of Sign

# Attachment 1

| YORK REGION                         | GION              |
|-------------------------------------|-------------------|
| DISTRICT                            | BOARD             |
| SCHOOL BOAF                         | RECT WEST CATANDO |
| UPLANDS<br>COMMUNITY<br>LEARNING CI | CENTRE            |