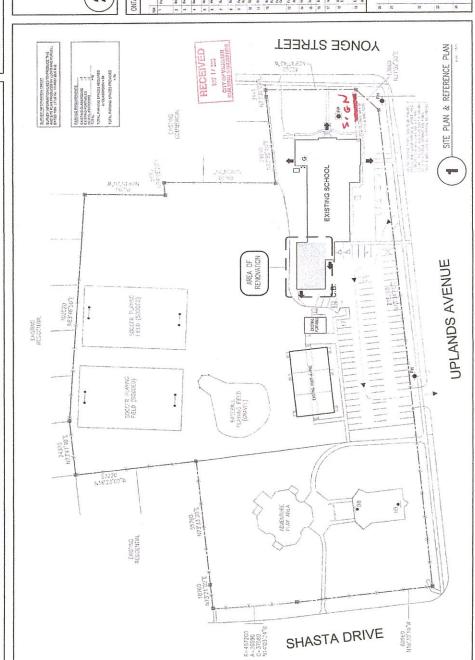

# **Attachments**

- 1. Site Plan and Proposed Sign Location
- 2. Magnified area of Proposed Sign Location
- 3. Sketch of Sign

#### **Attachments**

- 1. Site Plan and Proposed Sign Location
- 2. Magnified area of Proposed Sign Location
- 3. Sketch of Sign

# Attachment 1

| YORK REGION                         | GION              |
|-------------------------------------|-------------------|
| DISTRICT                            | BOARD             |
| SCHOOL BOAF                         | RECT WEST CATANDO |
| UPLANDS<br>COMMUNITY<br>LEARNING CI | CENTRE            |

| YORK REGION DISTRICT SCHOOL BOARD MICHAEL STREET WEET WEET CHANDS | uplands<br>COMMUNITY<br>LEARNING CENTRE | FATO YOUGE ST, CANARG |
|-------------------------------------------------------------------|-----------------------------------------|-----------------------|
|                                                                   |                                         | _                     |