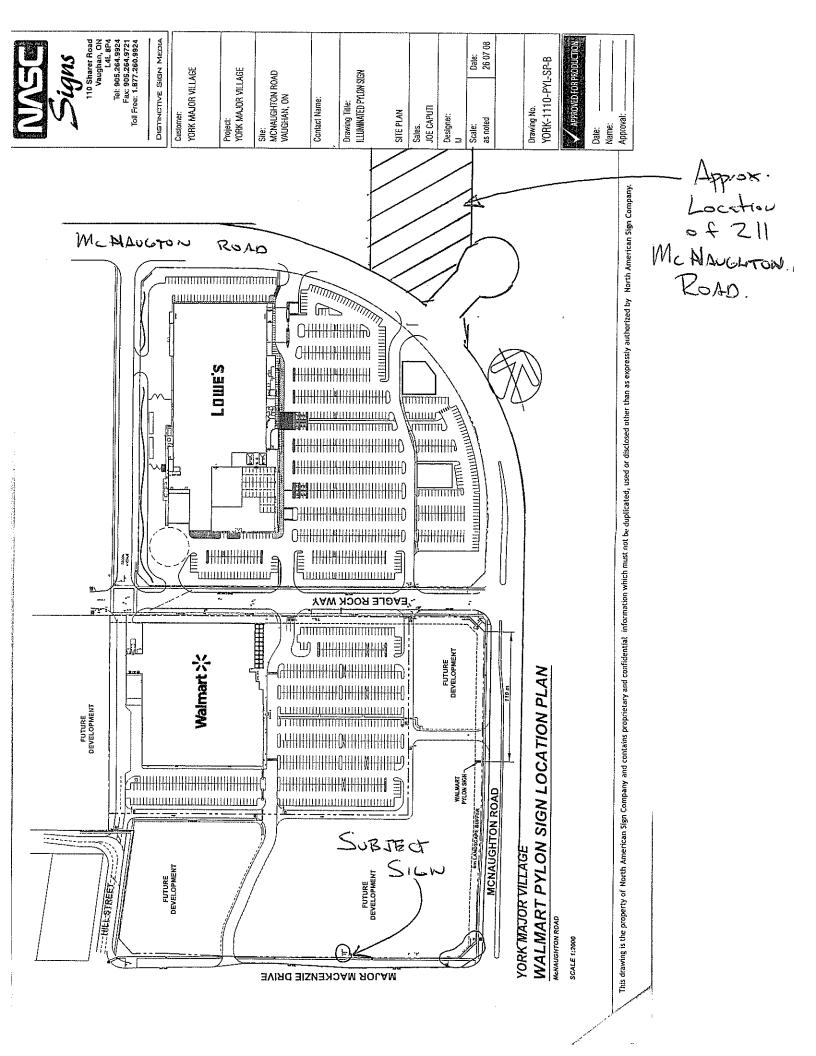

# **Conclusion**

The applicant is proposing a 2.5 sq.m. addition to an existing 20.0 sqm. ground sign located at 1900 Major Mackenzie Drive. The sign is to be used for a business located at 211 McNaughton Road - Colaricci Daudlin Tauro Funeral Homes.