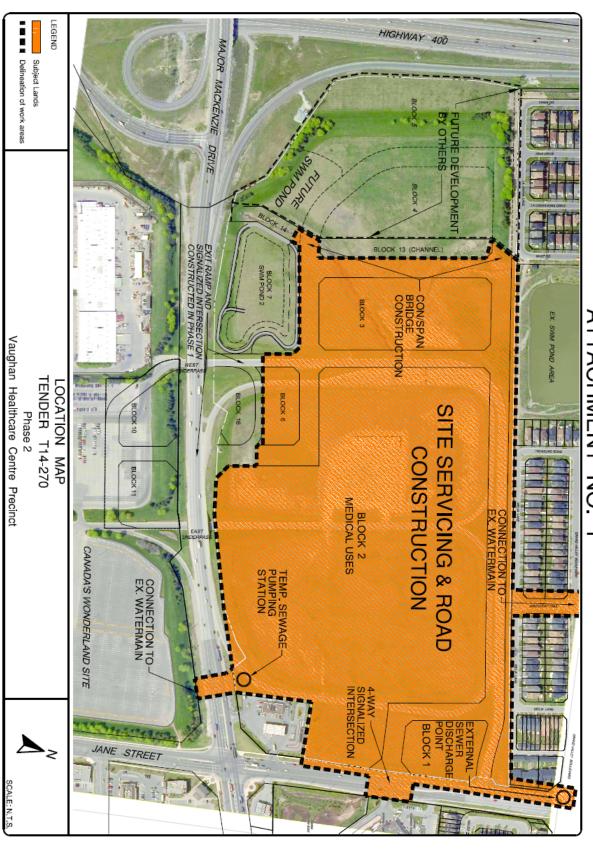

### Item 54, CW Report No. 36 - Page 3

The Vaughan Healthcare Precinct is located in the northwest quadrant of Major Mackenzie Drive and Jane Street, bounded by Highway 400 to the west, a residential community to the north, Jane street to the east and Major Mackenzie Drive to the south (Attachment 1).

In November 2013 Council approved the final Vaughan Healthcare Precinct Plan (VHPP). Among other things, this plan identified the site (Block 2) of the new Mackenzie Vaughan Hospital (MVH) within the Vaughan Healthcare Precinct, and a coordinated integrated infrastructure network of road, storm water, water and wastewater servicing needs which will serve both the MVH site and the remaining developable lands in the City's Precinct. The City has approved the VHPP to illustrate and guide development of the site.

### Development of the Vaughan Healthcare Precinct and the Mackenzie Vaughan Hospital site is dependent on municipal road connections and municipal servicing solutions

The lands within the Vaughan Healthcare Precinct are encumbered with historic road infrastructure currently serving Cedar Fair (Canada's Wonderland) and drainage channels crossing the precinct. For orderly development of the Precinct, and of the MVH site specifically to proceed in an orderly fashion, new municipal infrastructure must be constructed. These infrastructure requirements are intended to be constructed in stages through separate contracts.

The first stage of infrastructure tendered under T14-072 (Contract1) required as part of the VHPP includes earthworks/site grading, new traffic signals at Major Mackenzie Drive, a storm water management pond, an open channel and a new culvert installation. At its meeting held on June 24, 2014, Council awarded Tender T14-072 to Con Drain Company (1983) Ltd, in the amount of \$7,994,295.39, plus applicable taxes, where approximately \$4M of this work relates to a pre-existing storm water condition which was funded from the City's Wastewater Reserve. Construction activities have commenced on this project.

### A second tender is planned to complete all site servicing for the Mackenzie Vaughan Hospital site, consistent with Infrastructure Ontario's schedule for construction of the hospital

The second stage of works for the Vaughan Healthcare Precinct consists primarily of the internal roads, sewer, water and storm water servicing. The detailed design for this work has been completed and Tender T14-270 is being prepared for issuance in September. The estimated value of this work is approximately \$15.7M. In accordance with the Infrastructure Implementation Plan, the tender will have an anticipated completion date of November 2015 for all construction, consistent with IO's schedule for construction of the hospital.