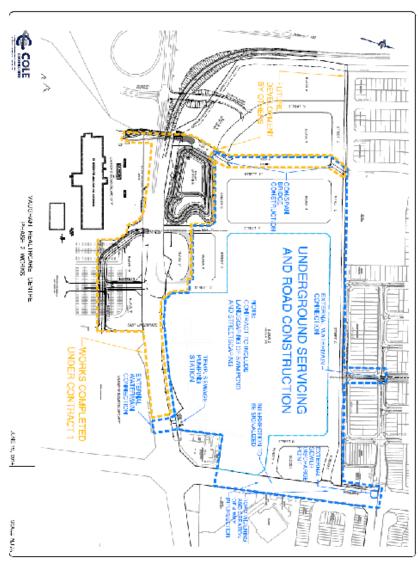

### A second tender is planned to complete all site servicing for the Mackenzie Vaughan Hospital site, consistent with Infrastructure Ontario's schedule for construction of the hospital

The second stage of works for the Vaughan Healthcare Precinct consists primarily of the internal roads, sewer, water and storm water servicing. The detailed design for this work has been completed and Tender T14-270 is being prepared for issuance in September. The estimated value of this work is approximately \$15.7M. In accordance with the Infrastructure Implementation Plan, the tender will have an anticipated completion date of November 2015 for all construction, consistent with IO's schedule for construction of the hospital.

### Item 54, CW Report No. 36 - Page 4

However, Tender T14-270 will only be issued upon the execution of both the Cost-Sharing Agreement and Ground Lease with Mackenzie Health. Any delays in the execution of these documents may affect the release of Tender T14-270, and its completion, which may in turn delay Infrastructure Ontario's schedule for construction of the hospital.