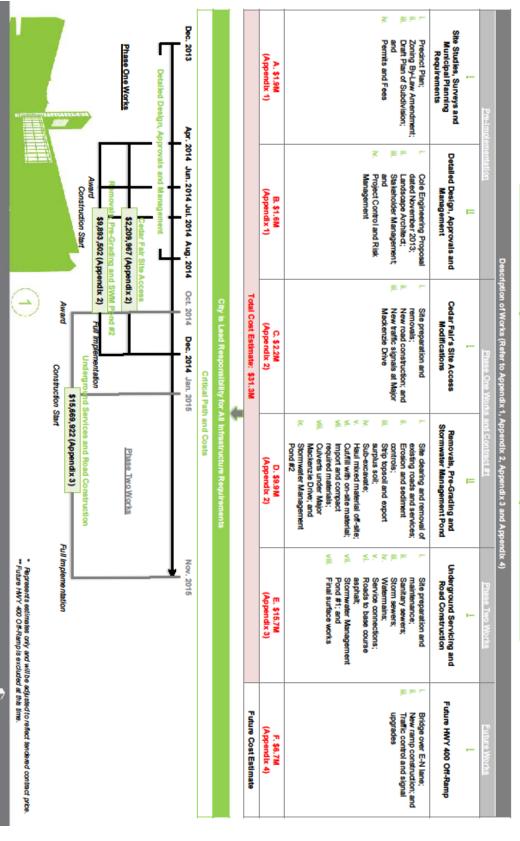

### **Economic Impact**

The Cost-Sharing Agreement will identify the cost recovery from Mackenzie Health for the infrastructure investments in the Vaughan Healthcare Precinct

As previously reported to Council, discussions are ongoing with Mackenzie Health (MH) regarding the apportionment of capital costs for the development of the land that will form the basis of a Cost-Sharing Agreement to be executed. An Infrastructure Implementation Plan has been developed and will form part of the Cost-Sharing Agreement (see Attachment No. 4). Based on the Infrastructure Implementation Plan developed to date, the overall costs of development for the Vaughan Healthcare Precinct are estimated to be approximately \$31.3M, which will be front ended by the City. Based on the discussions to date, costs for each shared component will be apportioned on the basis of area, flow, or volume, resulting in a preliminary recovery from Mackenzie Health in the order of 35%. The City's cost portion can be accommodated within the Vaughan Hospital Precinct Development Capital Project CO-0054-09. The cost portion attributed to Mackenzie Health will be internally financed by the City and secured through a letter of credit or other means until the project is complete and final billing determined.

### Development of the Vaughan Healthcare Precinct and the Mackenzie Vaughan Hospital site is dependent on municipal road connections and municipal servicing solutions

The lands within the Vaughan Healthcare Precinct are encumbered with historic road infrastructure currently serving Cedar Fair (Canada's Wonderland) and drainage channels crossing the precinct. For orderly development of the Precinct, and of the MVH site specifically to proceed in an orderly fashion, new municipal infrastructure must be constructed. These infrastructure requirements are intended to be constructed in stages through separate contracts.

The first stage of infrastructure tendered under T14-072 (Contract1) required as part of the VHPP includes earthworks/site grading, new traffic signals at Major Mackenzie Drive, a storm water management pond, an open channel and a new culvert installation. At its meeting held on June 24, 2014, Council awarded Tender T14-072 to Con Drain Company (1983) Ltd, in the amount of \$7,994,295.39, plus applicable taxes, where approximately \$4M of this work relates to a pre-existing storm water condition which was funded from the City's Wastewater Reserve. Construction activities have commenced on this project.

### A second tender is planned to complete all site servicing for the Mackenzie Vaughan Hospital site, consistent with Infrastructure Ontario's schedule for construction of the hospital

The second stage of works for the Vaughan Healthcare Precinct consists primarily of the internal roads, sewer, water and storm water servicing. The detailed design for this work has been completed and Tender T14-270 is being prepared for issuance in September. The estimated value of this work is approximately \$15.7M. In accordance with the Infrastructure Implementation Plan, the tender will have an anticipated completion date of November 2015 for all construction, consistent with IO's schedule for construction of the hospital.

### The extension of the Highway 400 off-ramp at Major Mackenzie Drive may be required to facilitate future development of the Healthcare Precinct

In accordance with OPA 715(as amended), the VHCPP protects for a potential road connection into the Precinct from the Highway 400 northbound exit ramp at Major Mackenzie Drive. The extension would provide direct access from Highway 400 northbound and possibly a single-lane southbound right turn access onto Major Mackenzie Drive. This extension may be constructed in the later phases of the precinct development and will be subject to a detailed Environmental Assessment study. As identified in the Infrastructure Implementation Plan, the estimated cost of this extension is approximately \$6.7M (2014 values), which may vary considerably depending when this phase is initiated. These costs are not included in this Cost-Sharing Agreement and will be subject to both separate negotiations and a cost sharing agreement.

### Attachments

Attachment No. 1 – Location Map

Attachment No. 2 – Cost-Sharing Principles

Attachment No. 3 – Key Terms Position Comparison Matrix (to be provided via communication)

Attachment No. 4 – Vaughan Healthcare Centre Implementation Plan v11.