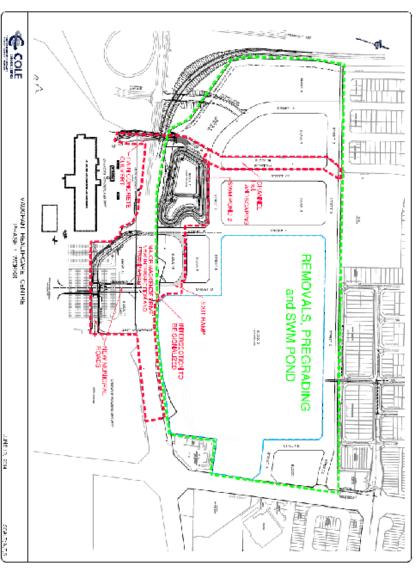

### Development of the Vaughan Healthcare Precinct and the Mackenzie Vaughan Hospital site is dependent on municipal road connections and municipal servicing solutions

The lands within the Vaughan Healthcare Precinct are encumbered with historic road infrastructure currently serving Cedar Fair (Canada's Wonderland) and drainage channels crossing the precinct. For orderly development of the Precinct, and of the MVH site specifically to proceed in an orderly fashion, new municipal infrastructure must be constructed. These infrastructure requirements are intended to be constructed in stages through separate contracts.

The first stage of infrastructure tendered under T14-072 (Contract1) required as part of the VHPP includes earthworks/site grading, new traffic signals at Major Mackenzie Drive, a storm water management pond, an open channel and a new culvert installation. At its meeting held on June 24, 2014, Council awarded Tender T14-072 to Con Drain Company (1983) Ltd, in the amount of \$7,994,295.39, plus applicable taxes, where approximately \$4M of this work relates to a pre-existing storm water condition which was funded from the City's Wastewater Reserve. Construction activities have commenced on this project.