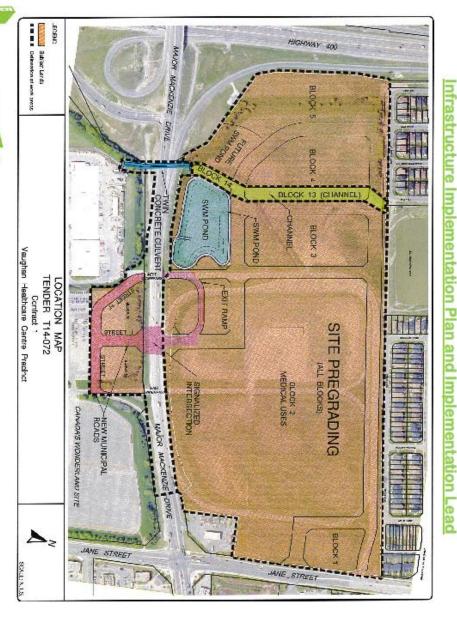

### Item 54, CW Report No. 36 - Page 3

The Vaughan Healthcare Precinct is located in the northwest quadrant of Major Mackenzie Drive and Jane Street, bounded by Highway 400 to the west, a residential community to the north, Jane street to the east and Major Mackenzie Drive to the south (Attachment 1).

In November 2013 Council approved the final Vaughan Healthcare Precinct Plan (VHPP). Among other things, this plan identified the site (Block 2) of the new Mackenzie Vaughan Hospital (MVH) within the Vaughan Healthcare Precinct, and a coordinated integrated infrastructure network of road, storm water, water and wastewater servicing needs which will serve both the MVH site and the remaining developable lands in the City's Precinct. The City has approved the VHPP to illustrate and guide development of the site.

### Attachments

Attachment No. 1 – Location Map

Attachment No. 2 – Cost-Sharing Principles

Attachment No. 3 – Key Terms Position Comparison Matrix (to be provided via communication)

Attachment No. 4 – Vaughan Healthcare Centre Implementation Plan v11.