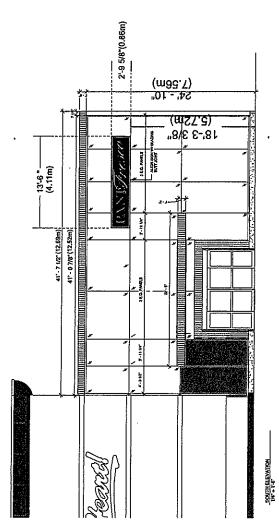

# PANE FRESCO PROVIDE ONE (1) NEW ILLUMINATED DISPLAY with ILLUMINATED IN-FILLED COPY

routed out copy from aluminum faces, painted black in-filled with ¾\* thick clear acrylic copy backed with white acrylic apply white & golden yellow 125 translucent vinyl graphics to 1st surface of clear in-filled copy 1\* white 1/8\* thick two border tape & silicone to aluminum faces Ex-1 aluminum fillers, painted black alucobest backs (clean backs required) illumination white leds