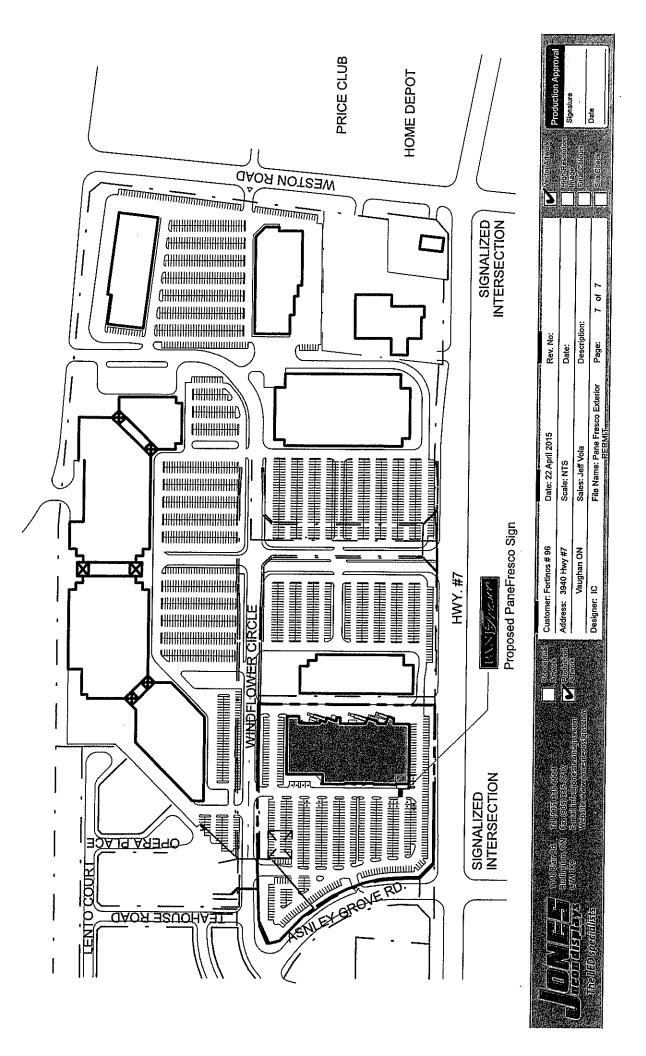

.

# Conclusion

The building which displays the said signs is a single business grocery store with small shops at the front. The store opens up to a large open-market-style fresh produce, deli area, butcher shop and bakery. The Sign Variance Committee is satisfied that the intent of the City's Sign By-law is

being maintained and supports the request for variance to allow a third sign in addition to the two approved through site plan approval.

If Council finds merit in the application a Sign Permit issued by the Building Standards Department is required.

# **Attachments**

- 1. Site Plan
- 2. Sketch of Sign

# Report prepared by:

Dave Madore Supervisor-Licensing & Permits Division, City Clerk's Office Ext. 8679

Respectfully submitted,

Dave Madore Chair, Sign Variance Committee

/as





# PANE FRESCO PROVIDE ONE (1) NEW ILLUMINATED DISPLAY with ILLUMINATED IN-FILLED COPY

routed out copy from aluminum faces, painted black in-filled with ¾\* thick clear acrylic copy backed with white acrylic apply white & golden yellow 125 translucent vinyl graphics to 1st surface of clear in-filled copy 1\* white 1/8\* thick two border tape & silicone to aluminum faces Ex-1 aluminum fillers, painted black alucobest backs (clean backs required) illumination white leds

|