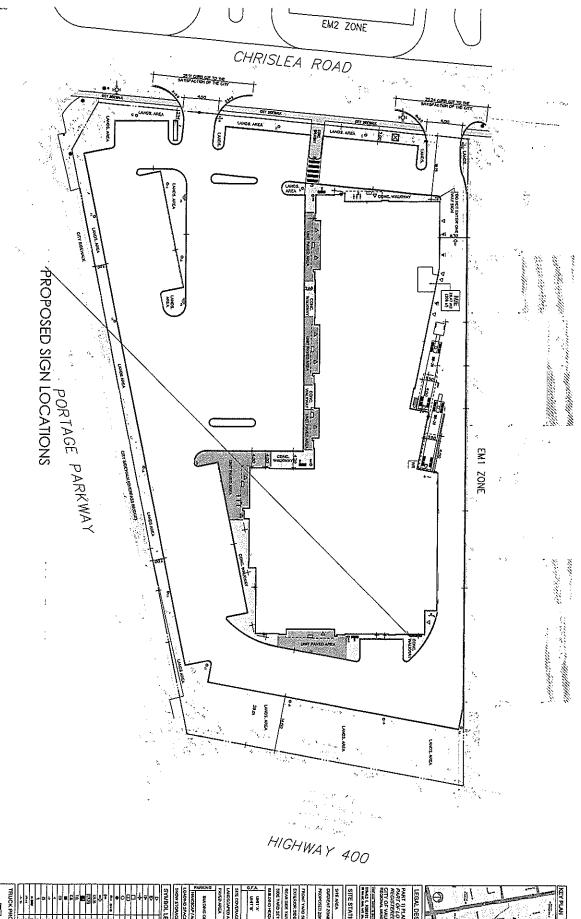

## Conclusion

Proposed sign area is 8.97 m2 Allowed sign area is 9.45 m2

The applicant is requesting to place a sign on the building in which their unit is not located. The size of the sign complies with by-law 203-92 and MTO has approved the sign abutting Hwy 400.

# Conclusion

Proposed sign area is 8.97 m2 Allowed sign area is 9.45 m2

The applicant is requesting to place a sign on the building in which their unit is not located. The size of the sign complies with by-law 203-92 and MTO has approved the sign abutting Hwy 400.