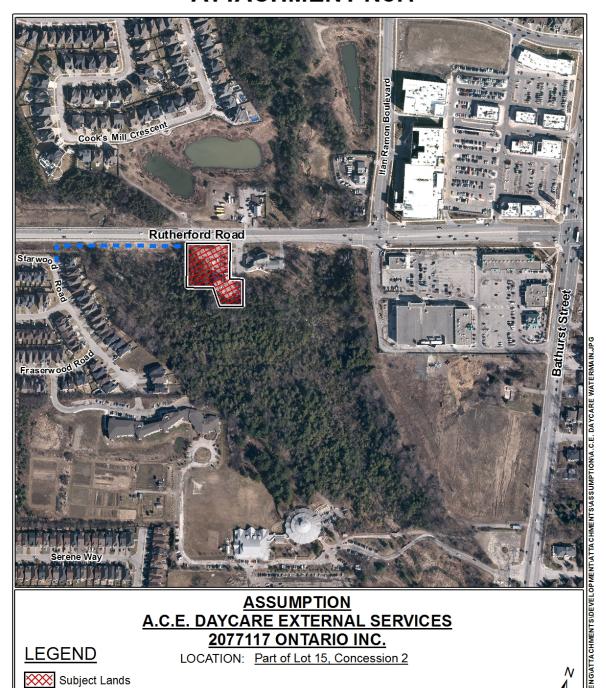

### Item 5, CW Report No. 7 - Page 2

Rutherford Road to approximately 190m west of the subject lands. The new 200mm diameter watermain connects to an existing 150mm diameter watermain on Starwood Road to provide a water supply to the subject lands. The subject lands, 941 Rutherford Road, is located south of Rutherford Road and west of Bathurst Street in Ward 4 as shown on Attachment No.1.

### **Background - Analysis and Options**

2077117 Ontario Inc. (A.C.E. Daycare) entered into a Servicing Agreement with the City on July 29, 2009 to facilitate the construction of a 200mm diameter watermain along the south side of Rutherford Road to approximately 190m west of the subject lands. The new 200mm diameter watermain connects to an existing 150mm diameter watermain on Starwood Road to provide a water supply to the subject lands. The subject lands, 941 Rutherford Road, is located south of Rutherford Road and west of Bathurst Street in Ward 4 as shown on Attachment No.1.

### **ATTACHMENT No.1**

■ ■ Subject Watermain

Note: Aerial photography acquired Spring, 2014

NOT TO SCALE