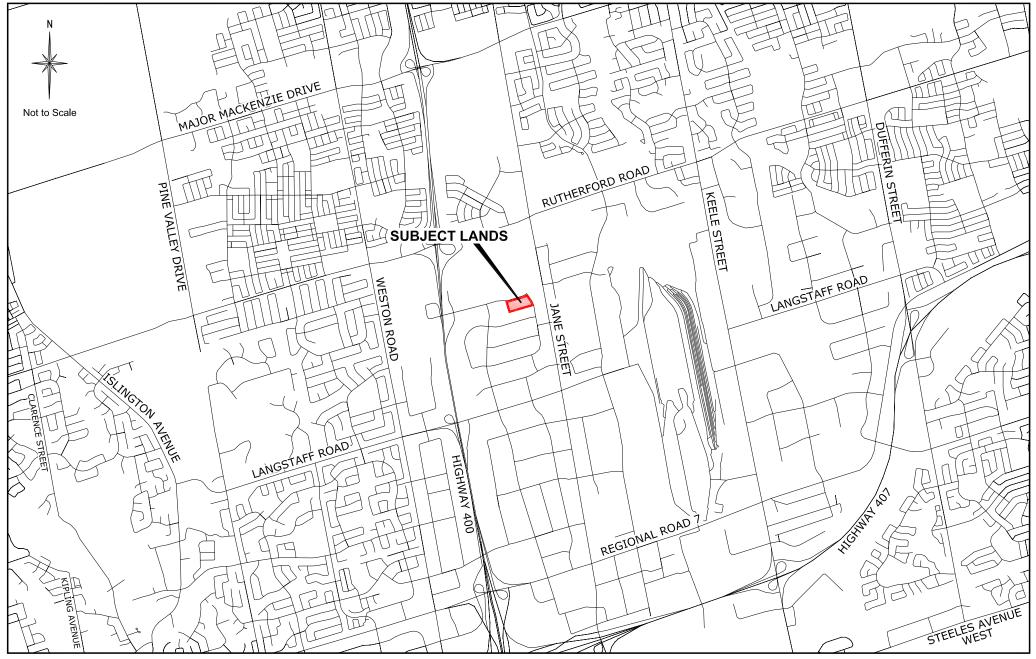

## **Background - Analysis and Options**

| Location                  | <ul> <li>South of Rutherford Road, west of Jane Street, municipally<br/>known as 130 Bass Pro Mills Drive, shown as "Subject Lands"<br/>on Attachments #1 and #2.</li> </ul>                                                                                                                                                                                                                                                                                                                                                                                                                                                                                                                                                                                                                |
|---------------------------|---------------------------------------------------------------------------------------------------------------------------------------------------------------------------------------------------------------------------------------------------------------------------------------------------------------------------------------------------------------------------------------------------------------------------------------------------------------------------------------------------------------------------------------------------------------------------------------------------------------------------------------------------------------------------------------------------------------------------------------------------------------------------------------------|
| Official Plan Designation | • The subject lands are designated "General Employment" by Vaughan Official Plan 2010 (VOP 2010), which permits a full range of industrial uses including manufacturing, warehousing, processing, transportation, and distribution, and office space accessory to and directly related to the permitted employment uses. A video production studio is not specifically listed as a permitted use in any VOP 2010 employment designation. However, the proposed use is carried out completely within the existing building and is considered to be compatible with other General Employment uses, and will not destabilize the planned function of the Employment Area. The proposed addition of a Video Production Studio as a permitted use in the EM1 Zone conforms to the Official Plan. |
| Zoning                    | <ul> <li>The subject lands are zoned EM1 Prestige Employment Area<br/>Zone by Zoning By-law 1-88, and subject to Exception<br/>9(1057), which does not permit a Video Production Studio use.<br/>Therefore, a Zoning By-law Amendment is required.</li> </ul>                                                                                                                                                                                                                                                                                                                                                                                                                                                                                                                               |
| Surrounding Land Uses     | <ul> <li>Shown on Attachment #2.</li> </ul>                                                                                                                                                                                                                                                                                                                                                                                                                                                                                                                                                                                                                                                                                                                                                 |

## **Attachments**

- 1. Context Location Map
- 2. Location Map
- 3. Site Plan