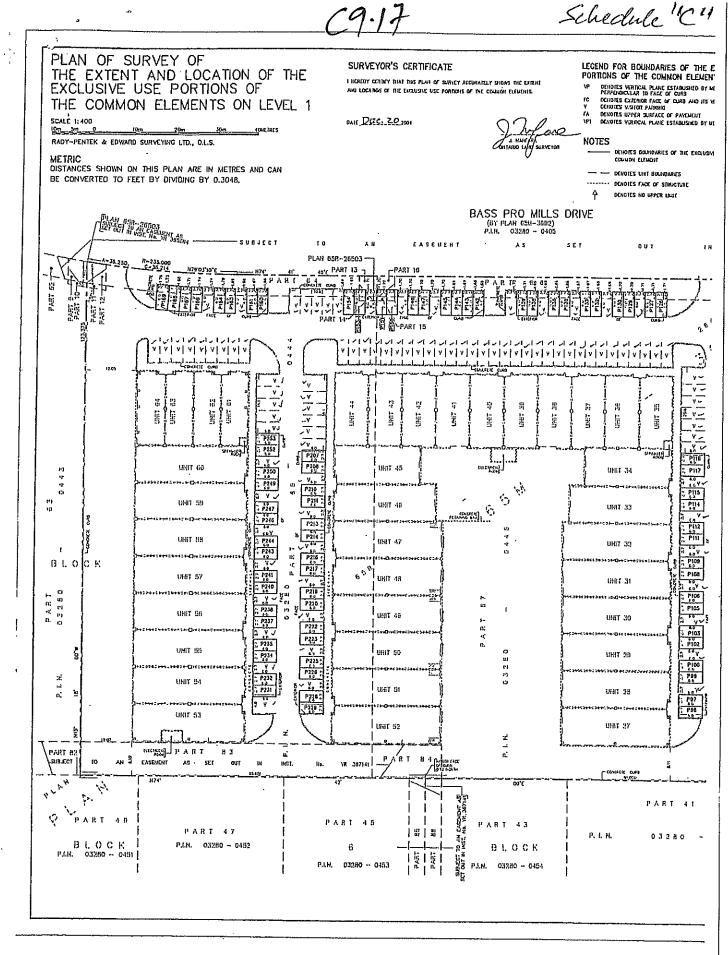

Pursuant to Section 17(2) of the *Act*, the corporation has a duty to control, manage and administer the common elements of the corporation. Pursuant to Section 119(1) of the *Act*, the owner of Units 53 and 54 in the corporation (see attached Schedule "A", containing the Parcel Registers for Units 53 and 54) has the duty to comply with the corporation's declaration.

The corporation's board of directors are not in position to give consent to the owner/applicant to make this application, for the following reasons:

a. the property consists of 64 industrial/commercial units;

- b. there are 265 parking spaces on the corporation's common elements;
- c. two parking spaces are allocated for the exclusive use of each unit, as set out in Schedule F of the corporation's declaration (see Schedule "B"). The parking spaces allocated for the exclusive use of Unit 53 are P231 and P232, and those parking spaces allocated for the exclusive use of Unit 54 are P234 and P235. A total of 128 parking units are allocated to the exclusive use of the unit owners in the corporation;
- d. the remainder of the parking spaces on the property (namely 136 parking spaces) are allocated as visitor parking spaces. Each unit accordingly enjoys the use of approximately 2 visitor parking spaces. Attached as Schedule "C" is a copy of the Plan of Survey of the corporation showing the location of the visitor parking spaces;
- e. Units 53 and 54 accordingly are entitled to exclusive use of 4 parking spaces and may use up to an additional 4 visitor parking spaces;
- f. contrary to the information contained in the applicant's Planning Justification Report, all of the units are occupied and in use and all visitor parking spaces are being used on a regular basis. In fact, there already is a major problem with parking on the property, as the unit owners, in the aggregate, often use more than 2 visitor parking spaces on any given day;
- g. the owner/applicant proposes that between 10 to 15 volunteer members (staff) will be working in the two units. This does not include the guests that are intended to attend for interviews or any other additional personnel that may be attending for recording events; and
- h. the corporation's visitor parking spaces cannot accommodate the proposed parking needs of the owner/applicant, if Units 53 and 54 are permitted to operate as a Video Production Studio.