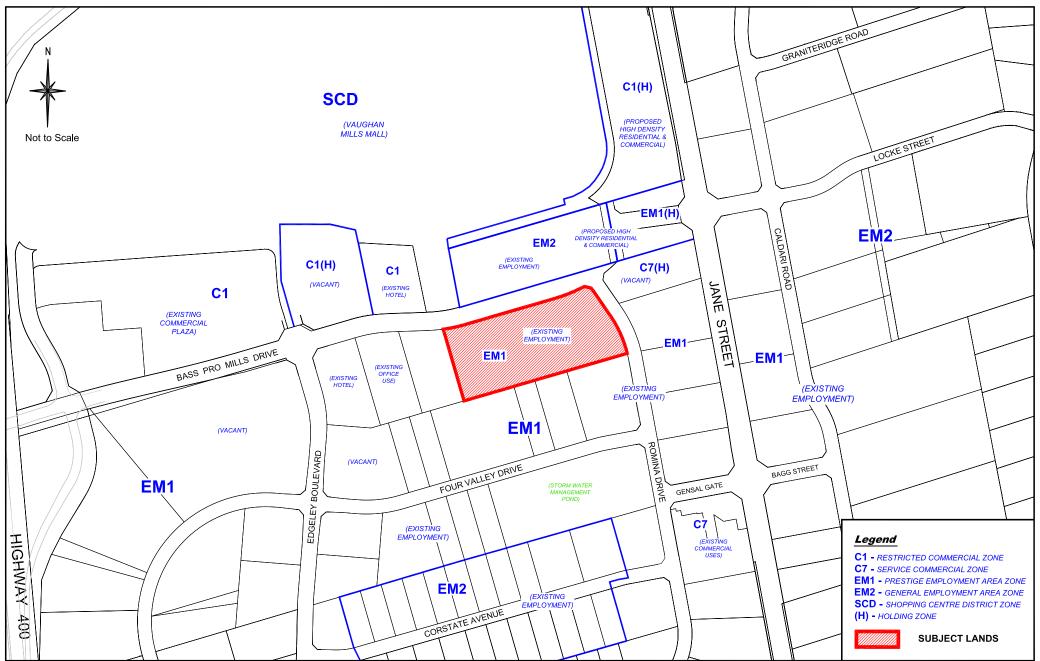

## Purpose

To receive comments from the public and the Committee of the Whole on Zoning By-law Amendment File Z.14.074, specifically to amend the EM1 Prestige Employment Area Zone to permit a Video Production Studio in Units #53 and #54 (approximately 485 m<sup>2</sup> of gross floor area) of an existing multi-unit employment building shown on Attachment #3. There are no proposed changes to the existing building or site.

## **Background - Analysis and Options**

| Location                  | <ul> <li>South of Rutherford Road, west of Jane Street, municipally<br/>known as 130 Bass Pro Mills Drive, shown as "Subject Lands"<br/>on Attachments #1 and #2.</li> </ul>                                                                                                                                                                                                                                                                                                                                                                                                                                                                                                                                                                                                                |
|---------------------------|---------------------------------------------------------------------------------------------------------------------------------------------------------------------------------------------------------------------------------------------------------------------------------------------------------------------------------------------------------------------------------------------------------------------------------------------------------------------------------------------------------------------------------------------------------------------------------------------------------------------------------------------------------------------------------------------------------------------------------------------------------------------------------------------|
| Official Plan Designation | • The subject lands are designated "General Employment" by Vaughan Official Plan 2010 (VOP 2010), which permits a full range of industrial uses including manufacturing, warehousing, processing, transportation, and distribution, and office space accessory to and directly related to the permitted employment uses. A video production studio is not specifically listed as a permitted use in any VOP 2010 employment designation. However, the proposed use is carried out completely within the existing building and is considered to be compatible with other General Employment uses, and will not destabilize the planned function of the Employment Area. The proposed addition of a Video Production Studio as a permitted use in the EM1 Zone conforms to the Official Plan. |
| Zoning                    | <ul> <li>The subject lands are zoned EM1 Prestige Employment Area<br/>Zone by Zoning By-law 1-88, and subject to Exception<br/>9(1057), which does not permit a Video Production Studio use.<br/>Therefore, a Zoning By-law Amendment is required.</li> </ul>                                                                                                                                                                                                                                                                                                                                                                                                                                                                                                                               |
| Surrounding Land Uses     | <ul> <li>Shown on Attachment #2.</li> </ul>                                                                                                                                                                                                                                                                                                                                                                                                                                                                                                                                                                                                                                                                                                                                                 |