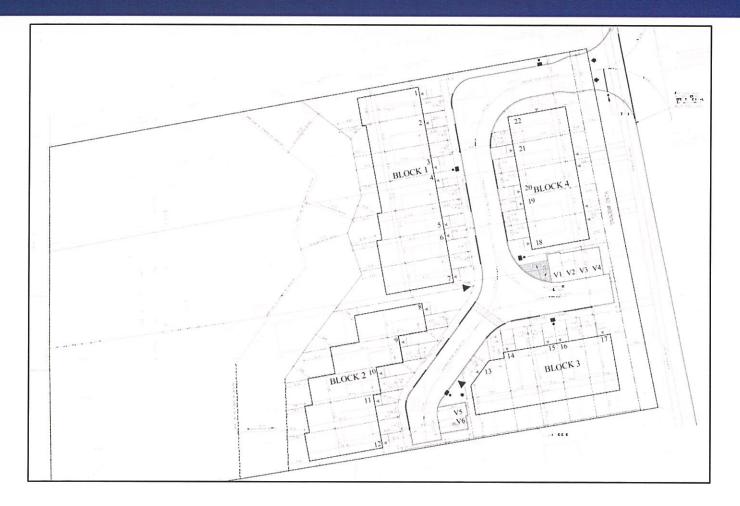

#### Purpose

To receive comments from the public and the Committee of the Whole on Zoning By-law Amendment File Z.16.038 for the subject lands shown on Attachments #1 and #2, to amend Zoning By-law 1-88, specifically to rezone the subject lands from R3 Residential Zone to RM2 Multiple Residential Zone and OS1 Open Space Conservation Zone in the manner shown on Attachment #3. The Zoning By-law Amendment would facilitate the development of 22 three-storey freehold townhouse dwelling units, served by a privately owned and maintained common element condominium road though a future Condominium Corporation, along with other common elements such as the community mailbox, visitor parking and walkways as shown on Attachments #3 to #6. In addition, the following site-specific zoning exceptions are required to implement the development proposal:

#### **Attachments**

- 1. Context Location Map
- 2. Location Map
- 3. Proposed Zoning & Conceptual Site Plan
- 4. Landscape Plan
- 5. Typical Elevations
- 6. Draft Plan of Condominium File 19CDM-16V006