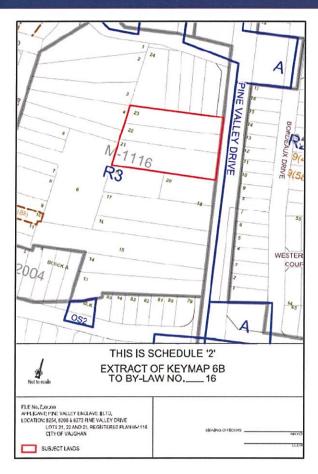

#### Purpose

To receive comments from the public and the Committee of the Whole on Zoning By-law Amendment File Z.16.038 for the subject lands shown on Attachments #1 and #2, to amend Zoning By-law 1-88, specifically to rezone the subject lands from R3 Residential Zone to RM2 Multiple Residential Zone and OS1 Open Space Conservation Zone in the manner shown on Attachment #3. The Zoning By-law Amendment would facilitate the development of 22 three-storey freehold townhouse dwelling units, served by a privately owned and maintained common element condominium road though a future Condominium Corporation, along with other common elements such as the community mailbox, visitor parking and walkways as shown on Attachments #3 to #6. In addition, the following site-specific zoning exceptions are required to implement the development proposal:

### **Background - Analysis and Options**

| Location                  | <ul> <li>8254, 8266 and 8272 Pine Valley Drive, being Lots 21 to 23 inclusive, Registered Plan M-1116, located on the west side of Pine Valley Drive, south of Langstaff Road, shown as "Subject Lands" on Attachments #1 and #2.</li> </ul>                                                                                                                                                                                                                                                                 |
|---------------------------|--------------------------------------------------------------------------------------------------------------------------------------------------------------------------------------------------------------------------------------------------------------------------------------------------------------------------------------------------------------------------------------------------------------------------------------------------------------------------------------------------------------|
| Official Plan Designation | <ul> <li>The subject lands are designated "Low-Rise Residential" and<br/>"Natural Areas" by Vaughan Official Plan 2010 (VOP 2010),<br/>and are located within a "Community Area" as identified on<br/>Schedule 1 - Urban Structure of VOP 2010.</li> </ul>                                                                                                                                                                                                                                                   |
|                           | The "Low-Rise Residential" designation of VOP 2010 permits<br>townhouses no greater than 3-storeys in height, situated on a<br>single parcel and part of a row of at least 3 but no greater than<br>6 attached residential units. Section 10.2.1.7 of VOP 2010<br>provides for minor variations related to numerical standards<br>(save and except for height, density and environmental<br>standards), and as such, no amendment is required to address<br>the proposed 7 units within one townhouse block. |