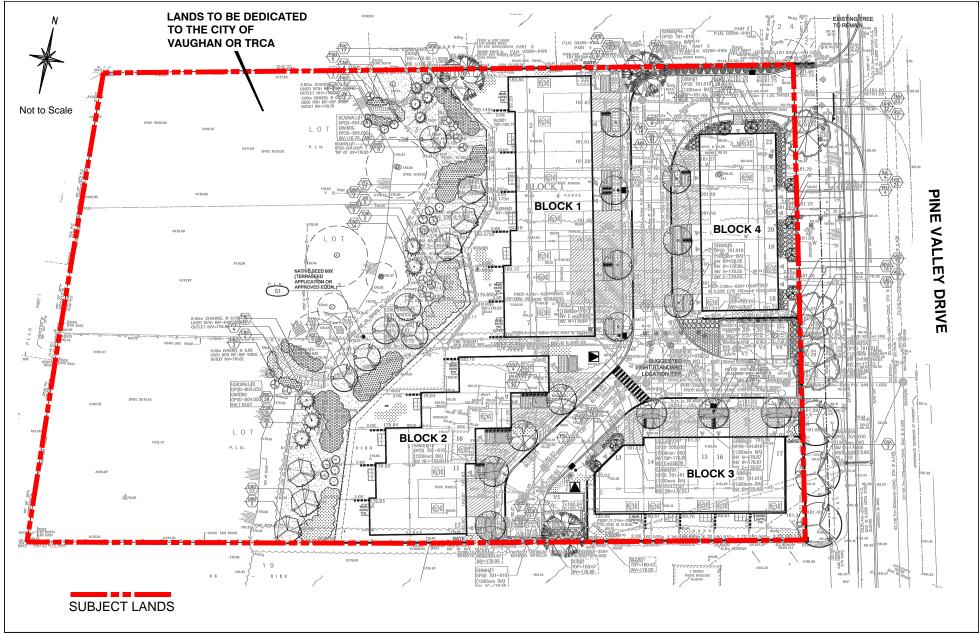

#### Purpose

To receive comments from the public and the Committee of the Whole on Zoning By-law Amendment File Z.16.038 for the subject lands shown on Attachments #1 and #2, to amend Zoning By-law 1-88, specifically to rezone the subject lands from R3 Residential Zone to RM2 Multiple Residential Zone and OS1 Open Space Conservation Zone in the manner shown on Attachment #3. The Zoning By-law Amendment would facilitate the development of 22 three-storey freehold townhouse dwelling units, served by a privately owned and maintained common element condominium road though a future Condominium Corporation, along with other common elements such as the community mailbox, visitor parking and walkways as shown on Attachments #3 to #6. In addition, the following site-specific zoning exceptions are required to implement the development proposal:

#### EXTRACT FROM COUNCIL MEETING MINUTES OF FEBRUARY 21, 2017

#### Item 1, CW (PH) Report No. 7 - Page 8

|                                                        |   | <ul> <li>Environmental Impact Study</li> <li>Traffic Impact Study</li> <li>Noise and Vibration Report</li> <li>Archaeological Assessment</li> </ul>                                                                                                                                                                                                                                                                                                                                                                                                                                        |
|--------------------------------------------------------|---|--------------------------------------------------------------------------------------------------------------------------------------------------------------------------------------------------------------------------------------------------------------------------------------------------------------------------------------------------------------------------------------------------------------------------------------------------------------------------------------------------------------------------------------------------------------------------------------------|
| Parkland Dedication                                    | - | In accordance with the City of Vaughan's Parkland Dedication policy and the <i>Planning Act,</i> parkland dedication or cash-in-lieu of parkland will be required equivalent to 5% or 1 ha per 300 units of the value of the subject lands, or at a fixed per unit rate, whichever is higher, prior to the issuance of a Building Permit.                                                                                                                                                                                                                                                  |
| Toronto and Region<br>Conservation<br>Authority (TRCA) | - | The Owner will be required to satisfy all requirements of the TRCA, and dedicate any open space/valley land and associated buffers to the TRCA or the City of Vaughan, free of all costs and encumbrances.                                                                                                                                                                                                                                                                                                                                                                                 |
| York Region                                            | • | The Owner will be required to dedicate the necessary road allowance(s) to York Region, as shown on Attachment #3, and satisfy any other requirements of York Region.                                                                                                                                                                                                                                                                                                                                                                                                                       |
| Servicing                                              | • | If the applications are approved, the availability of water and<br>sanitary servicing capacity for the proposed development must<br>be identified and formally allocated by Vaughan Council.<br>Should servicing capacity not be available, the use of the<br>Holding Symbol "(H)" will be placed on the subject lands, which<br>will be removed once servicing capacity is identified and<br>allocated to the subject lands by Vaughan Council.                                                                                                                                           |
| Tree Removal<br>Claims                                 | • | In response to complaints received by City Staff of tree<br>removals occurring on the subject lands, Vaughan's By-law and<br>Compliance Department are presently investigating whether<br>any unlawful activity occurred. Should it be determined that<br>existing trees were unlawfully removed by the Owner, the City<br>may retain a professional Arborist, at the expense of the Owner,<br>to prepare an independent report/study which includes a<br>detailed inventory of trees that were removed and<br>recommendations for replanting, mitigation and/or<br>compensation measures. |