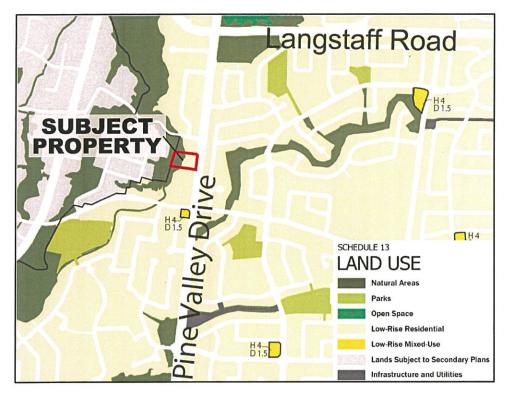

### **Background - Analysis and Options**

| Location                  | <ul> <li>8254, 8266 and 8272 Pine Valley Drive, being Lots 21 to 23 inclusive, Registered Plan M-1116, located on the west side of Pine Valley Drive, south of Langstaff Road, shown as "Subject Lands" on Attachments #1 and #2.</li> </ul>                                                                                                                                                                                                                                                                 |
|---------------------------|--------------------------------------------------------------------------------------------------------------------------------------------------------------------------------------------------------------------------------------------------------------------------------------------------------------------------------------------------------------------------------------------------------------------------------------------------------------------------------------------------------------|
| Official Plan Designation | <ul> <li>The subject lands are designated "Low-Rise Residential" and<br/>"Natural Areas" by Vaughan Official Plan 2010 (VOP 2010),<br/>and are located within a "Community Area" as identified on<br/>Schedule 1 - Urban Structure of VOP 2010.</li> </ul>                                                                                                                                                                                                                                                   |
|                           | The "Low-Rise Residential" designation of VOP 2010 permits<br>townhouses no greater than 3-storeys in height, situated on a<br>single parcel and part of a row of at least 3 but no greater than<br>6 attached residential units. Section 10.2.1.7 of VOP 2010<br>provides for minor variations related to numerical standards<br>(save and except for height, density and environmental<br>standards), and as such, no amendment is required to address<br>the proposed 7 units within one townhouse block. |

#### Item 1, CW (PH) Report No. 7 - Page 6

|                       | <ul> <li>The R3 Zone does not permit the proposed townhouse<br/>development. An amendment to Zoning By-law 1-88 is<br/>required to facilitate the development proposal shown on<br/>Attachments #3 to #5.</li> </ul> |
|-----------------------|----------------------------------------------------------------------------------------------------------------------------------------------------------------------------------------------------------------------|
| Surrounding Land Uses | <ul> <li>Shown on Attachment #2.</li> </ul>                                                                                                                                                                          |