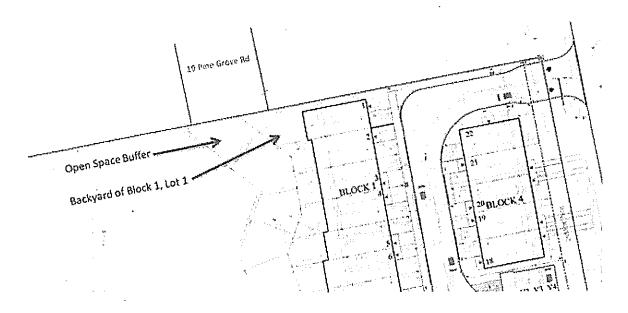

- a) Circulation Area: 150 m
- b) Comments Received (prior to the formal Public Hearing Notice being circulated):
  - i. T. Lamanna, resident of Pine Grove Road, submitted correspondence dated October 27, 2016, expressing concern with the removal of several mature trees on the subject lands in order to facilitate the proposed development concept. The resident requests that as many mature trees as possible be retained, and that the Owner consider the surrounding existing residential dwellings by protecting all the mature trees located along the property lines.
  - ii. M. Di Pasquale, resident of Pine Grove Road, submitted correspondence dated December 1, 2016, expressing concerns with the proposed development regarding privacy, sunlight and noise impacts, the removal of several mature trees on the subject lands, and the impacts of the construction activity. The resident requests that mature trees along the property lines be retained, or replaced, to ensure there is privacy and screening between the existing residential community and the proposed development. The resident also requests that the placement of Block "1" be reconsidered to better respect the view corridor of the adjacent, existing residential community to the north.
  - iii. E. Di Pasquale, resident of Pine Grove Road, submitted correspondence dated December 1, 2016, expressing concerns regarding the removal of several mature trees, privacy, sunlight and noise impacts, and the obstructed views to the natural feature.

### **Background - Analysis and Options**

| Location                  | <ul> <li>8254, 8266 and 8272 Pine Valley Drive, being Lots 21 to 23 inclusive, Registered Plan M-1116, located on the west side of Pine Valley Drive, south of Langstaff Road, shown as "Subject Lands" on Attachments #1 and #2.</li> </ul>                                                                                                                                                                                                                                                                 |
|---------------------------|--------------------------------------------------------------------------------------------------------------------------------------------------------------------------------------------------------------------------------------------------------------------------------------------------------------------------------------------------------------------------------------------------------------------------------------------------------------------------------------------------------------|
| Official Plan Designation | <ul> <li>The subject lands are designated "Low-Rise Residential" and<br/>"Natural Areas" by Vaughan Official Plan 2010 (VOP 2010),<br/>and are located within a "Community Area" as identified on<br/>Schedule 1 - Urban Structure of VOP 2010.</li> </ul>                                                                                                                                                                                                                                                   |
|                           | The "Low-Rise Residential" designation of VOP 2010 permits<br>townhouses no greater than 3-storeys in height, situated on a<br>single parcel and part of a row of at least 3 but no greater than<br>6 attached residential units. Section 10.2.1.7 of VOP 2010<br>provides for minor variations related to numerical standards<br>(save and except for height, density and environmental<br>standards), and as such, no amendment is required to address<br>the proposed 7 units within one townhouse block. |

### Item 1, CW (PH) Report No. 7 - Page 5

|                                                                    | <ul> <li>The rear portion of the subject lands contains part of a Core<br/>Feature as identified on Schedule 2 – Natural Heritage<br/>Network of VOP 2010. The proposed development must<br/>conform to the Core Feature policies of VOP 2010. The Owner<br/>is required to demonstrate that the proposed development will<br/>not result in a negative impact on the feature or its functions.<br/>In accordance with 5.3.2.3.4 of VOP 2010, the Owner is<br/>proposing a 10 m minimum vegetation protection zone from<br/>the Core Feature.</li> </ul>                                                                                                                                                                        |
|--------------------------------------------------------------------|---------------------------------------------------------------------------------------------------------------------------------------------------------------------------------------------------------------------------------------------------------------------------------------------------------------------------------------------------------------------------------------------------------------------------------------------------------------------------------------------------------------------------------------------------------------------------------------------------------------------------------------------------------------------------------------------------------------------------------|
| Background / History<br>of Related Phase<br>(Pine Valley Enclaves) | <ul> <li>On September 23, 2014, Zoning By-law Amendment File Z.14.038 and Site Development Application File DA.14.071 (Pine Valley Enclaves Phase I) were submitted to the Vaughan Development Planning Department to facilitate the development 24 townhouse and 4 semi-detached dwelling units on a private common element condominium road located at 8204 and 8210 Pine Valley Drive. These applications were appealed to the Ontario Municipal Board (OMB) due to the City of Vaughan's failure to make a decision within the prescribed timelines of the <i>Planning Act</i>.</li> </ul>                                                                                                                                  |
|                                                                    | As a result of Vaughan Council's decision to accept a settlement offer by the applicant, the Development Planning Department did not provide a technical report to Vaughan Council or provide planning evidence at the OMB Hearing. On September 21, 2015, the OMB issued an oral decision that approved the development of the lands with 24 townhouse units and 4 semi-detached units. The OMB withheld the issuance of its Final Order pending confirmation from the Appellant that the form and content of the amending Zoning By-law, Site Plan and Site Plan Agreement were finalized to the satisfaction of all parties, including York Region and the City of Vaughan. The OMB issued its Final Order on July 13, 2016. |
|                                                                    | <ul> <li>The subject development proposal constitutes Phase II of the<br/>Pine Valley Enclaves Community. The subject lands are<br/>located 4 lots north of the Pine Valley Enclaves Phase I<br/>project, as shown on Attachment #2, which is currently under<br/>construction. The OMB approval of the Pine Valley Enclaves<br/>Phase I project has established townhouses as a permitted<br/>built form within the immediate vicinity; therefore, an Official<br/>Plan Amendment for the townhouse proposal is not required.</li> </ul>                                                                                                                                                                                       |
| Zoning                                                             | <ul> <li>The subject lands are zoned R3 Residential Zone, by Zoning<br/>By-law 1-88, which permits a single detached dwelling on a lot<br/>having a minimum frontage of 12 m.</li> </ul>                                                                                                                                                                                                                                                                                                                                                                                                                                                                                                                                        |