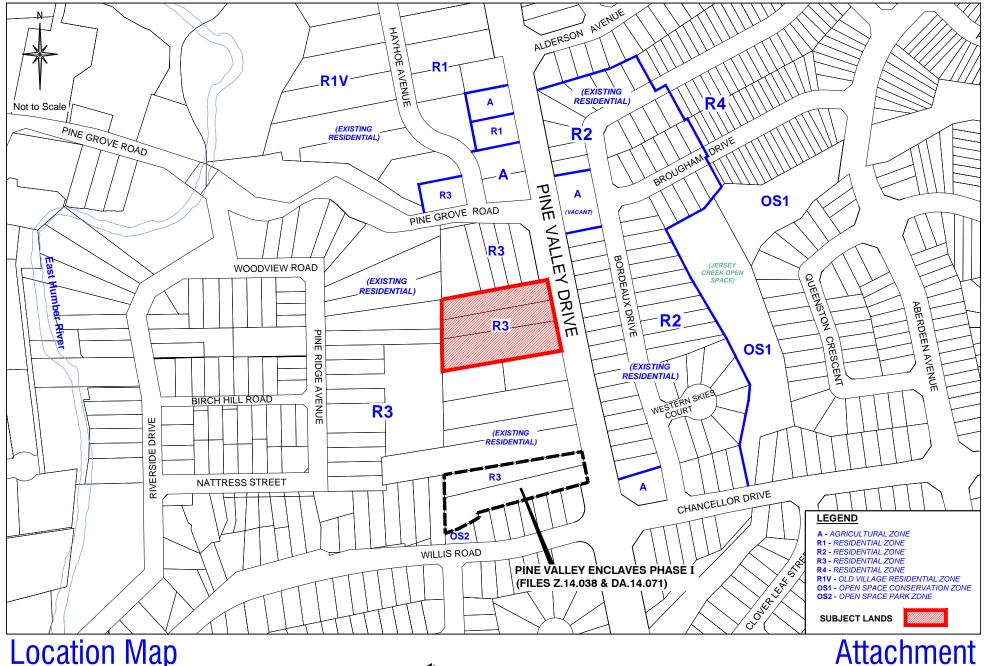

### Item 1, CW (PH) Report No. 7 - Page 5

|                                                                    | <ul> <li>The rear portion of the subject lands contains part of a Core<br/>Feature as identified on Schedule 2 – Natural Heritage<br/>Network of VOP 2010. The proposed development must<br/>conform to the Core Feature policies of VOP 2010. The Owner<br/>is required to demonstrate that the proposed development will<br/>not result in a negative impact on the feature or its functions.<br/>In accordance with 5.3.2.3.4 of VOP 2010, the Owner is<br/>proposing a 10 m minimum vegetation protection zone from<br/>the Core Feature.</li> </ul>                                                                                                                                                                        |
|--------------------------------------------------------------------|---------------------------------------------------------------------------------------------------------------------------------------------------------------------------------------------------------------------------------------------------------------------------------------------------------------------------------------------------------------------------------------------------------------------------------------------------------------------------------------------------------------------------------------------------------------------------------------------------------------------------------------------------------------------------------------------------------------------------------|
| Background / History<br>of Related Phase<br>(Pine Valley Enclaves) | <ul> <li>On September 23, 2014, Zoning By-law Amendment File Z.14.038 and Site Development Application File DA.14.071 (Pine Valley Enclaves Phase I) were submitted to the Vaughan Development Planning Department to facilitate the development 24 townhouse and 4 semi-detached dwelling units on a private common element condominium road located at 8204 and 8210 Pine Valley Drive. These applications were appealed to the Ontario Municipal Board (OMB) due to the City of Vaughan's failure to make a decision within the prescribed timelines of the <i>Planning Act</i>.</li> </ul>                                                                                                                                  |
|                                                                    | As a result of Vaughan Council's decision to accept a settlement offer by the applicant, the Development Planning Department did not provide a technical report to Vaughan Council or provide planning evidence at the OMB Hearing. On September 21, 2015, the OMB issued an oral decision that approved the development of the lands with 24 townhouse units and 4 semi-detached units. The OMB withheld the issuance of its Final Order pending confirmation from the Appellant that the form and content of the amending Zoning By-law, Site Plan and Site Plan Agreement were finalized to the satisfaction of all parties, including York Region and the City of Vaughan. The OMB issued its Final Order on July 13, 2016. |
|                                                                    | <ul> <li>The subject development proposal constitutes Phase II of the<br/>Pine Valley Enclaves Community. The subject lands are<br/>located 4 lots north of the Pine Valley Enclaves Phase I<br/>project, as shown on Attachment #2, which is currently under<br/>construction. The OMB approval of the Pine Valley Enclaves<br/>Phase I project has established townhouses as a permitted<br/>built form within the immediate vicinity; therefore, an Official<br/>Plan Amendment for the townhouse proposal is not required.</li> </ul>                                                                                                                                                                                       |
| Zoning                                                             | <ul> <li>The subject lands are zoned R3 Residential Zone, by Zoning<br/>By-law 1-88, which permits a single detached dwelling on a lot<br/>having a minimum frontage of 12 m.</li> </ul>                                                                                                                                                                                                                                                                                                                                                                                                                                                                                                                                        |

#### Item 1, CW (PH) Report No. 7 - Page 6

|                       | <ul> <li>The R3 Zone does not permit the proposed townhouse<br/>development. An amendment to Zoning By-law 1-88 is<br/>required to facilitate the development proposal shown on<br/>Attachments #3 to #5.</li> </ul> |
|-----------------------|----------------------------------------------------------------------------------------------------------------------------------------------------------------------------------------------------------------------|
| Surrounding Land Uses | <ul> <li>Shown on Attachment #2.</li> </ul>                                                                                                                                                                          |