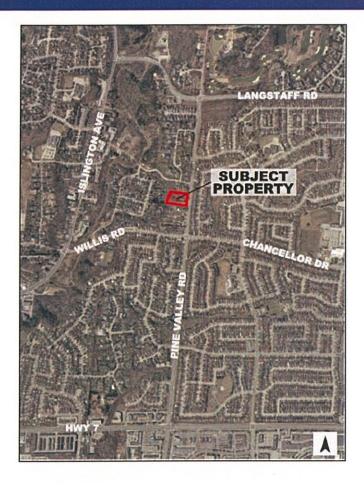

### **Background - Analysis and Options**

| Location                  | <ul> <li>8254, 8266 and 8272 Pine Valley Drive, being Lots 21 to 23 inclusive, Registered Plan M-1116, located on the west side of Pine Valley Drive, south of Langstaff Road, shown as "Subject Lands" on Attachments #1 and #2.</li> </ul>                                                                                                                                                                                                                                                                 |
|---------------------------|--------------------------------------------------------------------------------------------------------------------------------------------------------------------------------------------------------------------------------------------------------------------------------------------------------------------------------------------------------------------------------------------------------------------------------------------------------------------------------------------------------------|
| Official Plan Designation | <ul> <li>The subject lands are designated "Low-Rise Residential" and<br/>"Natural Areas" by Vaughan Official Plan 2010 (VOP 2010),<br/>and are located within a "Community Area" as identified on<br/>Schedule 1 - Urban Structure of VOP 2010.</li> </ul>                                                                                                                                                                                                                                                   |
|                           | The "Low-Rise Residential" designation of VOP 2010 permits<br>townhouses no greater than 3-storeys in height, situated on a<br>single parcel and part of a row of at least 3 but no greater than<br>6 attached residential units. Section 10.2.1.7 of VOP 2010<br>provides for minor variations related to numerical standards<br>(save and except for height, density and environmental<br>standards), and as such, no amendment is required to address<br>the proposed 7 units within one townhouse block. |