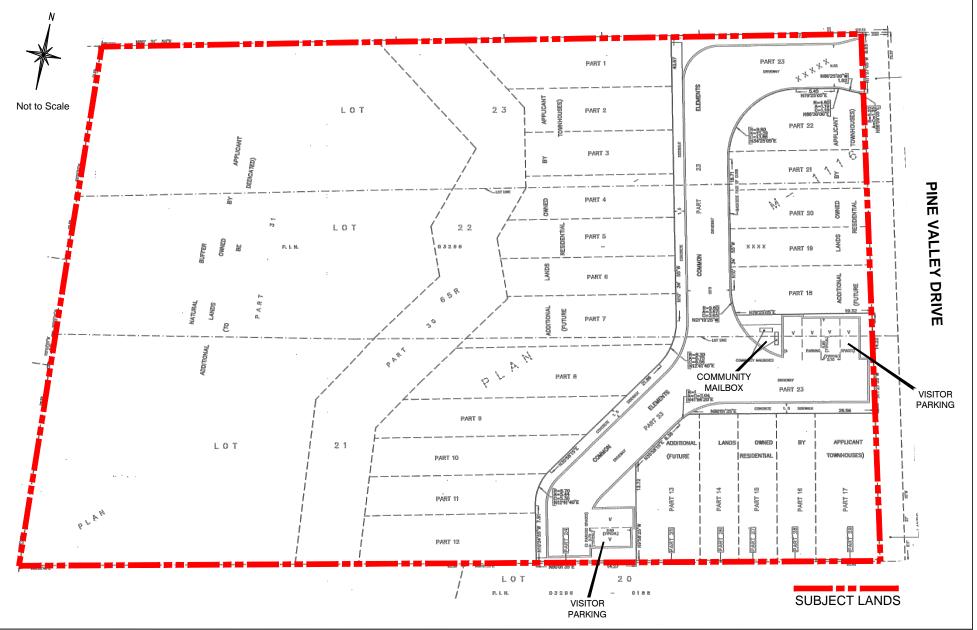

### **Background - Analysis and Options**

| Location                  | <ul> <li>8254, 8266 and 8272 Pine Valley Drive, being Lots 21 to 23 inclusive, Registered Plan M-1116, located on the west side of Pine Valley Drive, south of Langstaff Road, shown as "Subject Lands" on Attachments #1 and #2.</li> </ul>                                                                                                                                                                                                                                                                 |
|---------------------------|--------------------------------------------------------------------------------------------------------------------------------------------------------------------------------------------------------------------------------------------------------------------------------------------------------------------------------------------------------------------------------------------------------------------------------------------------------------------------------------------------------------|
| Official Plan Designation | <ul> <li>The subject lands are designated "Low-Rise Residential" and<br/>"Natural Areas" by Vaughan Official Plan 2010 (VOP 2010),<br/>and are located within a "Community Area" as identified on<br/>Schedule 1 - Urban Structure of VOP 2010.</li> </ul>                                                                                                                                                                                                                                                   |
|                           | The "Low-Rise Residential" designation of VOP 2010 permits<br>townhouses no greater than 3-storeys in height, situated on a<br>single parcel and part of a row of at least 3 but no greater than<br>6 attached residential units. Section 10.2.1.7 of VOP 2010<br>provides for minor variations related to numerical standards<br>(save and except for height, density and environmental<br>standards), and as such, no amendment is required to address<br>the proposed 7 units within one townhouse block. |

### Item 1, CW (PH) Report No. 7 - Page 5

|                                                                    | <ul> <li>The rear portion of the subject lands contains part of a Core<br/>Feature as identified on Schedule 2 – Natural Heritage<br/>Network of VOP 2010. The proposed development must<br/>conform to the Core Feature policies of VOP 2010. The Owner<br/>is required to demonstrate that the proposed development will<br/>not result in a negative impact on the feature or its functions.<br/>In accordance with 5.3.2.3.4 of VOP 2010, the Owner is<br/>proposing a 10 m minimum vegetation protection zone from<br/>the Core Feature.</li> </ul>                                                                                                                                                                        |
|--------------------------------------------------------------------|---------------------------------------------------------------------------------------------------------------------------------------------------------------------------------------------------------------------------------------------------------------------------------------------------------------------------------------------------------------------------------------------------------------------------------------------------------------------------------------------------------------------------------------------------------------------------------------------------------------------------------------------------------------------------------------------------------------------------------|
| Background / History<br>of Related Phase<br>(Pine Valley Enclaves) | <ul> <li>On September 23, 2014, Zoning By-law Amendment File Z.14.038 and Site Development Application File DA.14.071 (Pine Valley Enclaves Phase I) were submitted to the Vaughan Development Planning Department to facilitate the development 24 townhouse and 4 semi-detached dwelling units on a private common element condominium road located at 8204 and 8210 Pine Valley Drive. These applications were appealed to the Ontario Municipal Board (OMB) due to the City of Vaughan's failure to make a decision within the prescribed timelines of the <i>Planning Act</i>.</li> </ul>                                                                                                                                  |
|                                                                    | As a result of Vaughan Council's decision to accept a settlement offer by the applicant, the Development Planning Department did not provide a technical report to Vaughan Council or provide planning evidence at the OMB Hearing. On September 21, 2015, the OMB issued an oral decision that approved the development of the lands with 24 townhouse units and 4 semi-detached units. The OMB withheld the issuance of its Final Order pending confirmation from the Appellant that the form and content of the amending Zoning By-law, Site Plan and Site Plan Agreement were finalized to the satisfaction of all parties, including York Region and the City of Vaughan. The OMB issued its Final Order on July 13, 2016. |
|                                                                    | <ul> <li>The subject development proposal constitutes Phase II of the<br/>Pine Valley Enclaves Community. The subject lands are<br/>located 4 lots north of the Pine Valley Enclaves Phase I<br/>project, as shown on Attachment #2, which is currently under<br/>construction. The OMB approval of the Pine Valley Enclaves<br/>Phase I project has established townhouses as a permitted<br/>built form within the immediate vicinity; therefore, an Official<br/>Plan Amendment for the townhouse proposal is not required.</li> </ul>                                                                                                                                                                                       |
| Zoning                                                             | <ul> <li>The subject lands are zoned R3 Residential Zone, by Zoning<br/>By-law 1-88, which permits a single detached dwelling on a lot<br/>having a minimum frontage of 12 m.</li> </ul>                                                                                                                                                                                                                                                                                                                                                                                                                                                                                                                                        |