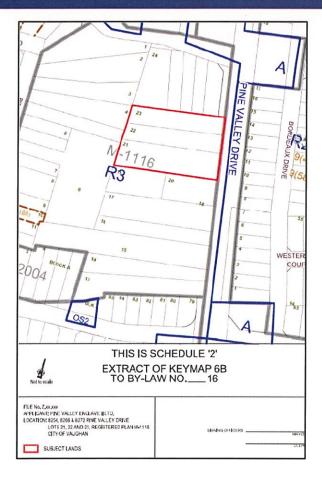

### **Background - Analysis and Options**

| Location                  | <ul> <li>8254, 8266 and 8272 Pine Valley Drive, being Lots 21 to 23 inclusive, Registered Plan M-1116, located on the west side of Pine Valley Drive, south of Langstaff Road, shown as "Subject Lands" on Attachments #1 and #2.</li> </ul>                                                                                                                                                                                                                                                                 |
|---------------------------|--------------------------------------------------------------------------------------------------------------------------------------------------------------------------------------------------------------------------------------------------------------------------------------------------------------------------------------------------------------------------------------------------------------------------------------------------------------------------------------------------------------|
| Official Plan Designation | <ul> <li>The subject lands are designated "Low-Rise Residential" and<br/>"Natural Areas" by Vaughan Official Plan 2010 (VOP 2010),<br/>and are located within a "Community Area" as identified on<br/>Schedule 1 - Urban Structure of VOP 2010.</li> </ul>                                                                                                                                                                                                                                                   |
|                           | The "Low-Rise Residential" designation of VOP 2010 permits<br>townhouses no greater than 3-storeys in height, situated on a<br>single parcel and part of a row of at least 3 but no greater than<br>6 attached residential units. Section 10.2.1.7 of VOP 2010<br>provides for minor variations related to numerical standards<br>(save and except for height, density and environmental<br>standards), and as such, no amendment is required to address<br>the proposed 7 units within one townhouse block. |

#### **Attachments**

- 1. Context Location Map
- 2. Location Map
- 3. Proposed Zoning & Conceptual Site Plan
- 4. Landscape Plan
- 5. Typical Elevations
- 6. Draft Plan of Condominium File 19CDM-16V006