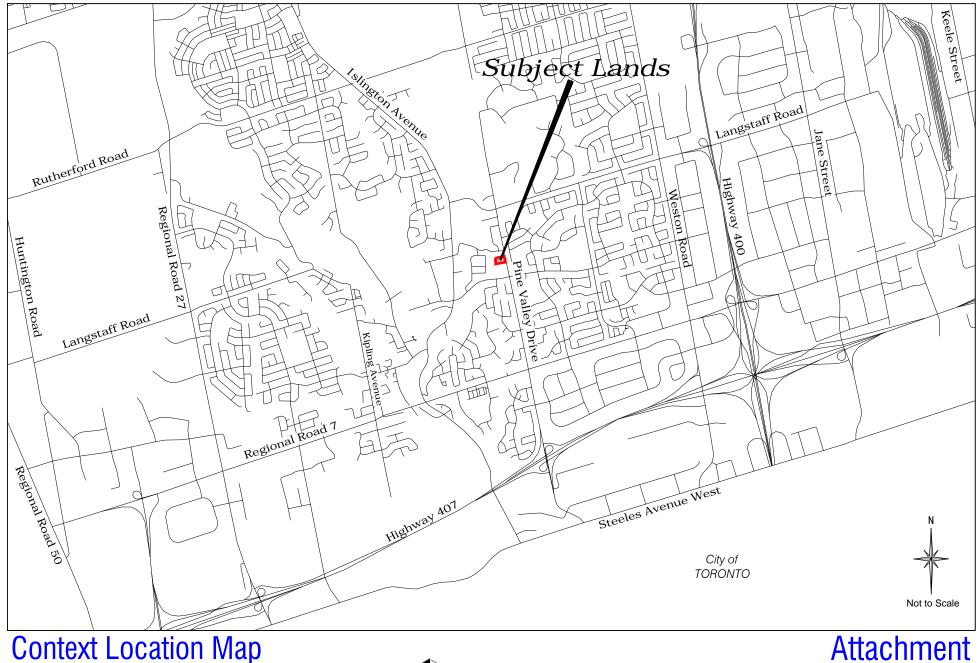

### **Background - Analysis and Options**

| Location                  | <ul> <li>8254, 8266 and 8272 Pine Valley Drive, being Lots 21 to 23 inclusive, Registered Plan M-1116, located on the west side of Pine Valley Drive, south of Langstaff Road, shown as "Subject Lands" on Attachments #1 and #2.</li> </ul>                                                                                                                                                                                                                                                                 |
|---------------------------|--------------------------------------------------------------------------------------------------------------------------------------------------------------------------------------------------------------------------------------------------------------------------------------------------------------------------------------------------------------------------------------------------------------------------------------------------------------------------------------------------------------|
| Official Plan Designation | <ul> <li>The subject lands are designated "Low-Rise Residential" and<br/>"Natural Areas" by Vaughan Official Plan 2010 (VOP 2010),<br/>and are located within a "Community Area" as identified on<br/>Schedule 1 - Urban Structure of VOP 2010.</li> </ul>                                                                                                                                                                                                                                                   |
|                           | The "Low-Rise Residential" designation of VOP 2010 permits<br>townhouses no greater than 3-storeys in height, situated on a<br>single parcel and part of a row of at least 3 but no greater than<br>6 attached residential units. Section 10.2.1.7 of VOP 2010<br>provides for minor variations related to numerical standards<br>(save and except for height, density and environmental<br>standards), and as such, no amendment is required to address<br>the proposed 7 units within one townhouse block. |

### Item 1, CW (PH) Report No. 7 - Page 5

|                                                                    | <ul> <li>The rear portion of the subject lands contains part of a Core<br/>Feature as identified on Schedule 2 – Natural Heritage<br/>Network of VOP 2010. The proposed development must<br/>conform to the Core Feature policies of VOP 2010. The Owner<br/>is required to demonstrate that the proposed development will<br/>not result in a negative impact on the feature or its functions.<br/>In accordance with 5.3.2.3.4 of VOP 2010, the Owner is<br/>proposing a 10 m minimum vegetation protection zone from<br/>the Core Feature.</li> </ul>                                                                                                                                                                        |
|--------------------------------------------------------------------|---------------------------------------------------------------------------------------------------------------------------------------------------------------------------------------------------------------------------------------------------------------------------------------------------------------------------------------------------------------------------------------------------------------------------------------------------------------------------------------------------------------------------------------------------------------------------------------------------------------------------------------------------------------------------------------------------------------------------------|
| Background / History<br>of Related Phase<br>(Pine Valley Enclaves) | <ul> <li>On September 23, 2014, Zoning By-law Amendment File Z.14.038 and Site Development Application File DA.14.071 (Pine Valley Enclaves Phase I) were submitted to the Vaughan Development Planning Department to facilitate the development 24 townhouse and 4 semi-detached dwelling units on a private common element condominium road located at 8204 and 8210 Pine Valley Drive. These applications were appealed to the Ontario Municipal Board (OMB) due to the City of Vaughan's failure to make a decision within the prescribed timelines of the <i>Planning Act</i>.</li> </ul>                                                                                                                                  |
|                                                                    | As a result of Vaughan Council's decision to accept a settlement offer by the applicant, the Development Planning Department did not provide a technical report to Vaughan Council or provide planning evidence at the OMB Hearing. On September 21, 2015, the OMB issued an oral decision that approved the development of the lands with 24 townhouse units and 4 semi-detached units. The OMB withheld the issuance of its Final Order pending confirmation from the Appellant that the form and content of the amending Zoning By-law, Site Plan and Site Plan Agreement were finalized to the satisfaction of all parties, including York Region and the City of Vaughan. The OMB issued its Final Order on July 13, 2016. |
|                                                                    | <ul> <li>The subject development proposal constitutes Phase II of the<br/>Pine Valley Enclaves Community. The subject lands are<br/>located 4 lots north of the Pine Valley Enclaves Phase I<br/>project, as shown on Attachment #2, which is currently under<br/>construction. The OMB approval of the Pine Valley Enclaves<br/>Phase I project has established townhouses as a permitted<br/>built form within the immediate vicinity; therefore, an Official<br/>Plan Amendment for the townhouse proposal is not required.</li> </ul>                                                                                                                                                                                       |
| Zoning                                                             | <ul> <li>The subject lands are zoned R3 Residential Zone, by Zoning<br/>By-law 1-88, which permits a single detached dwelling on a lot<br/>having a minimum frontage of 12 m.</li> </ul>                                                                                                                                                                                                                                                                                                                                                                                                                                                                                                                                        |