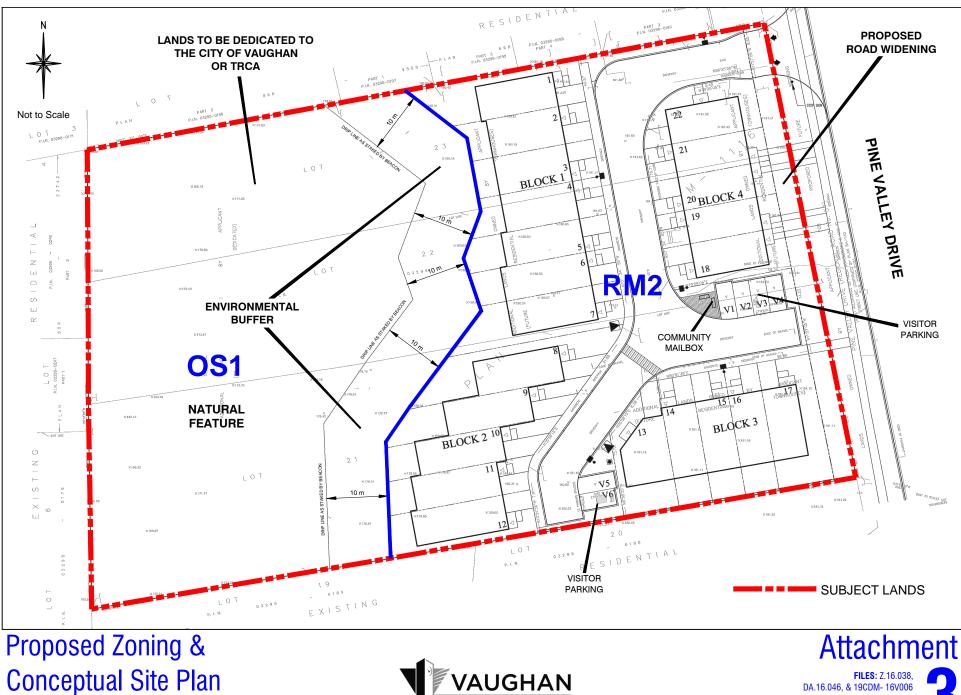

#### Purpose

To receive comments from the public and the Committee of the Whole on Zoning By-law Amendment File Z.16.038 for the subject lands shown on Attachments #1 and #2, to amend Zoning By-law 1-88, specifically to rezone the subject lands from R3 Residential Zone to RM2 Multiple Residential Zone and OS1 Open Space Conservation Zone in the manner shown on Attachment #3. The Zoning By-law Amendment would facilitate the development of 22 three-storey freehold townhouse dwelling units, served by a privately owned and maintained common element condominium road though a future Condominium Corporation, along with other common elements such as the community mailbox, visitor parking and walkways as shown on Attachments #3 to #6. In addition, the following site-specific zoning exceptions are required to implement the development proposal:

#### Item 1, CW (PH) Report No. 7 - Page 6

|                       | <ul> <li>The R3 Zone does not permit the proposed townhouse<br/>development. An amendment to Zoning By-law 1-88 is<br/>required to facilitate the development proposal shown on<br/>Attachments #3 to #5.</li> </ul> |
|-----------------------|----------------------------------------------------------------------------------------------------------------------------------------------------------------------------------------------------------------------|
| Surrounding Land Uses | <ul> <li>Shown on Attachment #2.</li> </ul>                                                                                                                                                                          |

#### EXTRACT FROM COUNCIL MEETING MINUTES OF FEBRUARY 21, 2017

#### Item 1, CW (PH) Report No. 7 - Page 8

|                                                        |   | <ul> <li>Environmental Impact Study</li> <li>Traffic Impact Study</li> <li>Noise and Vibration Report</li> <li>Archaeological Assessment</li> </ul>                                                                                                                                                                                                                                                                                                                                                                                                                                        |
|--------------------------------------------------------|---|--------------------------------------------------------------------------------------------------------------------------------------------------------------------------------------------------------------------------------------------------------------------------------------------------------------------------------------------------------------------------------------------------------------------------------------------------------------------------------------------------------------------------------------------------------------------------------------------|
| Parkland Dedication                                    | - | In accordance with the City of Vaughan's Parkland Dedication policy and the <i>Planning Act,</i> parkland dedication or cash-in-lieu of parkland will be required equivalent to 5% or 1 ha per 300 units of the value of the subject lands, or at a fixed per unit rate, whichever is higher, prior to the issuance of a Building Permit.                                                                                                                                                                                                                                                  |
| Toronto and Region<br>Conservation<br>Authority (TRCA) | - | The Owner will be required to satisfy all requirements of the TRCA, and dedicate any open space/valley land and associated buffers to the TRCA or the City of Vaughan, free of all costs and encumbrances.                                                                                                                                                                                                                                                                                                                                                                                 |
| York Region                                            | • | The Owner will be required to dedicate the necessary road allowance(s) to York Region, as shown on Attachment #3, and satisfy any other requirements of York Region.                                                                                                                                                                                                                                                                                                                                                                                                                       |
| Servicing                                              | • | If the applications are approved, the availability of water and<br>sanitary servicing capacity for the proposed development must<br>be identified and formally allocated by Vaughan Council.<br>Should servicing capacity not be available, the use of the<br>Holding Symbol "(H)" will be placed on the subject lands, which<br>will be removed once servicing capacity is identified and<br>allocated to the subject lands by Vaughan Council.                                                                                                                                           |
| Tree Removal<br>Claims                                 | • | In response to complaints received by City Staff of tree<br>removals occurring on the subject lands, Vaughan's By-law and<br>Compliance Department are presently investigating whether<br>any unlawful activity occurred. Should it be determined that<br>existing trees were unlawfully removed by the Owner, the City<br>may retain a professional Arborist, at the expense of the Owner,<br>to prepare an independent report/study which includes a<br>detailed inventory of trees that were removed and<br>recommendations for replanting, mitigation and/or<br>compensation measures. |