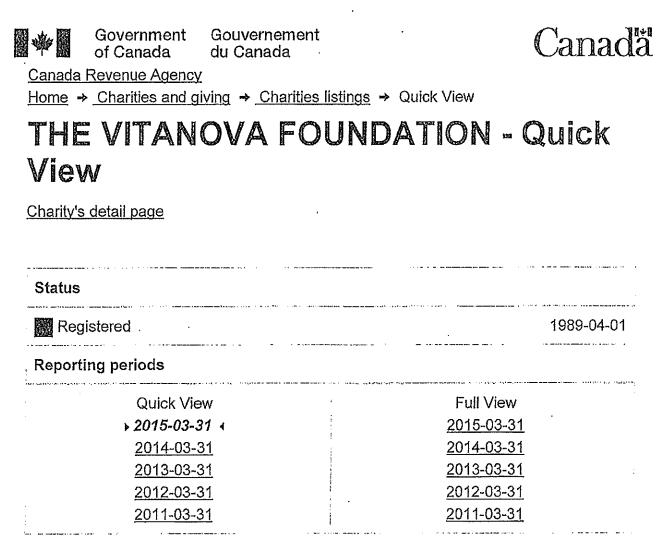

3. According to Corporate Registry records (attached), Tony Carella is director/officer/secretary of Vitanova Shelter Corporation

4. According to CRA Charities records (attached) Vitanova Foundation pays annual occupancy costs (approximately \$250,000 in 2015)