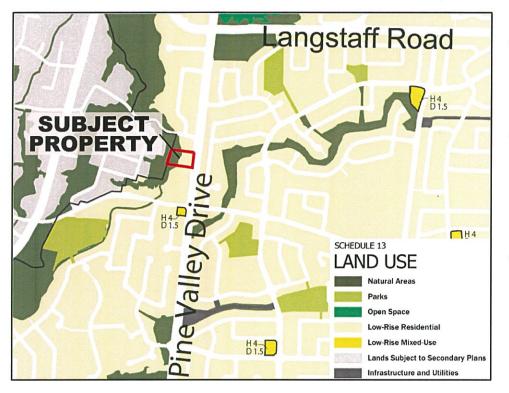

### **Background - Analysis and Options**

| Location                  | <ul> <li>8254, 8266 and 8272 Pine Valley Drive, being Lots 21 to 23 inclusive, Registered Plan M-1116, located on the west side of Pine Valley Drive, south of Langstaff Road, shown as "Subject Lands" on Attachments #1 and #2.</li> </ul>                                                                                                                                                                                                                                                                 |
|---------------------------|--------------------------------------------------------------------------------------------------------------------------------------------------------------------------------------------------------------------------------------------------------------------------------------------------------------------------------------------------------------------------------------------------------------------------------------------------------------------------------------------------------------|
| Official Plan Designation | <ul> <li>The subject lands are designated "Low-Rise Residential" and<br/>"Natural Areas" by Vaughan Official Plan 2010 (VOP 2010),<br/>and are located within a "Community Area" as identified on<br/>Schedule 1 - Urban Structure of VOP 2010.</li> </ul>                                                                                                                                                                                                                                                   |
|                           | The "Low-Rise Residential" designation of VOP 2010 permits<br>townhouses no greater than 3-storeys in height, situated on a<br>single parcel and part of a row of at least 3 but no greater than<br>6 attached residential units. Section 10.2.1.7 of VOP 2010<br>provides for minor variations related to numerical standards<br>(save and except for height, density and environmental<br>standards), and as such, no amendment is required to address<br>the proposed 7 units within one townhouse block. |

### Item 1, CW (PH) Report No. 7 - Page 5

|                                                                    | <ul> <li>The rear portion of the subject lands contains part of a Core<br/>Feature as identified on Schedule 2 – Natural Heritage<br/>Network of VOP 2010. The proposed development must<br/>conform to the Core Feature policies of VOP 2010. The Owner<br/>is required to demonstrate that the proposed development will<br/>not result in a negative impact on the feature or its functions.<br/>In accordance with 5.3.2.3.4 of VOP 2010, the Owner is<br/>proposing a 10 m minimum vegetation protection zone from<br/>the Core Feature.</li> </ul>                                                                                                                                                                        |
|--------------------------------------------------------------------|---------------------------------------------------------------------------------------------------------------------------------------------------------------------------------------------------------------------------------------------------------------------------------------------------------------------------------------------------------------------------------------------------------------------------------------------------------------------------------------------------------------------------------------------------------------------------------------------------------------------------------------------------------------------------------------------------------------------------------|
| Background / History<br>of Related Phase<br>(Pine Valley Enclaves) | <ul> <li>On September 23, 2014, Zoning By-law Amendment File Z.14.038 and Site Development Application File DA.14.071 (Pine Valley Enclaves Phase I) were submitted to the Vaughan Development Planning Department to facilitate the development 24 townhouse and 4 semi-detached dwelling units on a private common element condominium road located at 8204 and 8210 Pine Valley Drive. These applications were appealed to the Ontario Municipal Board (OMB) due to the City of Vaughan's failure to make a decision within the prescribed timelines of the <i>Planning Act</i>.</li> </ul>                                                                                                                                  |
|                                                                    | As a result of Vaughan Council's decision to accept a settlement offer by the applicant, the Development Planning Department did not provide a technical report to Vaughan Council or provide planning evidence at the OMB Hearing. On September 21, 2015, the OMB issued an oral decision that approved the development of the lands with 24 townhouse units and 4 semi-detached units. The OMB withheld the issuance of its Final Order pending confirmation from the Appellant that the form and content of the amending Zoning By-law, Site Plan and Site Plan Agreement were finalized to the satisfaction of all parties, including York Region and the City of Vaughan. The OMB issued its Final Order on July 13, 2016. |
|                                                                    | <ul> <li>The subject development proposal constitutes Phase II of the<br/>Pine Valley Enclaves Community. The subject lands are<br/>located 4 lots north of the Pine Valley Enclaves Phase I<br/>project, as shown on Attachment #2, which is currently under<br/>construction. The OMB approval of the Pine Valley Enclaves<br/>Phase I project has established townhouses as a permitted<br/>built form within the immediate vicinity; therefore, an Official<br/>Plan Amendment for the townhouse proposal is not required.</li> </ul>                                                                                                                                                                                       |
| Zoning                                                             | <ul> <li>The subject lands are zoned R3 Residential Zone, by Zoning<br/>By-law 1-88, which permits a single detached dwelling on a lot<br/>having a minimum frontage of 12 m.</li> </ul>                                                                                                                                                                                                                                                                                                                                                                                                                                                                                                                                        |