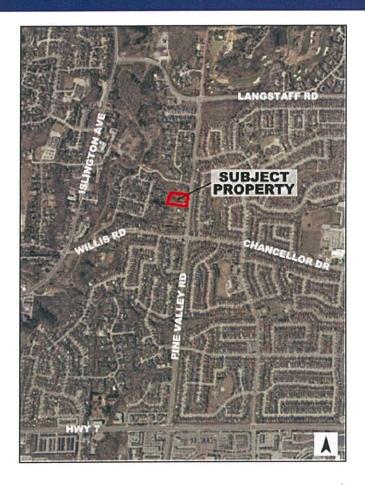

### **Background - Analysis and Options**

| Location                  | <ul> <li>8254, 8266 and 8272 Pine Valley Drive, being Lots 21 to 23 inclusive, Registered Plan M-1116, located on the west side of Pine Valley Drive, south of Langstaff Road, shown as "Subject Lands" on Attachments #1 and #2.</li> </ul>                                                                                                                                                                                                                                                                 |
|---------------------------|--------------------------------------------------------------------------------------------------------------------------------------------------------------------------------------------------------------------------------------------------------------------------------------------------------------------------------------------------------------------------------------------------------------------------------------------------------------------------------------------------------------|
| Official Plan Designation | <ul> <li>The subject lands are designated "Low-Rise Residential" and<br/>"Natural Areas" by Vaughan Official Plan 2010 (VOP 2010),<br/>and are located within a "Community Area" as identified on<br/>Schedule 1 - Urban Structure of VOP 2010.</li> </ul>                                                                                                                                                                                                                                                   |
|                           | The "Low-Rise Residential" designation of VOP 2010 permits<br>townhouses no greater than 3-storeys in height, situated on a<br>single parcel and part of a row of at least 3 but no greater than<br>6 attached residential units. Section 10.2.1.7 of VOP 2010<br>provides for minor variations related to numerical standards<br>(save and except for height, density and environmental<br>standards), and as such, no amendment is required to address<br>the proposed 7 units within one townhouse block. |