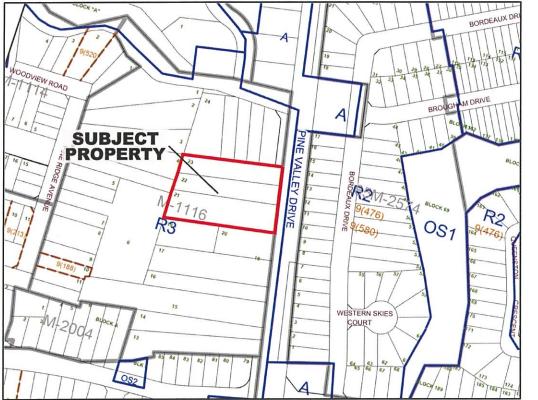

### **Background - Analysis and Options**

| Location                  | <ul> <li>8254, 8266 and 8272 Pine Valley Drive, being Lots 21 to 23 inclusive, Registered Plan M-1116, located on the west side of Pine Valley Drive, south of Langstaff Road, shown as "Subject Lands" on Attachments #1 and #2.</li> </ul>                                                                                                                                                                                                                                                                 |
|---------------------------|--------------------------------------------------------------------------------------------------------------------------------------------------------------------------------------------------------------------------------------------------------------------------------------------------------------------------------------------------------------------------------------------------------------------------------------------------------------------------------------------------------------|
| Official Plan Designation | <ul> <li>The subject lands are designated "Low-Rise Residential" and<br/>"Natural Areas" by Vaughan Official Plan 2010 (VOP 2010),<br/>and are located within a "Community Area" as identified on<br/>Schedule 1 - Urban Structure of VOP 2010.</li> </ul>                                                                                                                                                                                                                                                   |
|                           | The "Low-Rise Residential" designation of VOP 2010 permits<br>townhouses no greater than 3-storeys in height, situated on a<br>single parcel and part of a row of at least 3 but no greater than<br>6 attached residential units. Section 10.2.1.7 of VOP 2010<br>provides for minor variations related to numerical standards<br>(save and except for height, density and environmental<br>standards), and as such, no amendment is required to address<br>the proposed 7 units within one townhouse block. |

### Item 1, CW (PH) Report No. 7 - Page 5

|                                                                    | <ul> <li>The rear portion of the subject lands contains part of a Core<br/>Feature as identified on Schedule 2 – Natural Heritage<br/>Network of VOP 2010. The proposed development must<br/>conform to the Core Feature policies of VOP 2010. The Owner<br/>is required to demonstrate that the proposed development will<br/>not result in a negative impact on the feature or its functions.<br/>In accordance with 5.3.2.3.4 of VOP 2010, the Owner is<br/>proposing a 10 m minimum vegetation protection zone from<br/>the Core Feature.</li> </ul>                                                                                                                                                                        |
|--------------------------------------------------------------------|---------------------------------------------------------------------------------------------------------------------------------------------------------------------------------------------------------------------------------------------------------------------------------------------------------------------------------------------------------------------------------------------------------------------------------------------------------------------------------------------------------------------------------------------------------------------------------------------------------------------------------------------------------------------------------------------------------------------------------|
| Background / History<br>of Related Phase<br>(Pine Valley Enclaves) | <ul> <li>On September 23, 2014, Zoning By-law Amendment File Z.14.038 and Site Development Application File DA.14.071 (Pine Valley Enclaves Phase I) were submitted to the Vaughan Development Planning Department to facilitate the development 24 townhouse and 4 semi-detached dwelling units on a private common element condominium road located at 8204 and 8210 Pine Valley Drive. These applications were appealed to the Ontario Municipal Board (OMB) due to the City of Vaughan's failure to make a decision within the prescribed timelines of the <i>Planning Act</i>.</li> </ul>                                                                                                                                  |
|                                                                    | As a result of Vaughan Council's decision to accept a settlement offer by the applicant, the Development Planning Department did not provide a technical report to Vaughan Council or provide planning evidence at the OMB Hearing. On September 21, 2015, the OMB issued an oral decision that approved the development of the lands with 24 townhouse units and 4 semi-detached units. The OMB withheld the issuance of its Final Order pending confirmation from the Appellant that the form and content of the amending Zoning By-law, Site Plan and Site Plan Agreement were finalized to the satisfaction of all parties, including York Region and the City of Vaughan. The OMB issued its Final Order on July 13, 2016. |
|                                                                    | <ul> <li>The subject development proposal constitutes Phase II of the<br/>Pine Valley Enclaves Community. The subject lands are<br/>located 4 lots north of the Pine Valley Enclaves Phase I<br/>project, as shown on Attachment #2, which is currently under<br/>construction. The OMB approval of the Pine Valley Enclaves<br/>Phase I project has established townhouses as a permitted<br/>built form within the immediate vicinity; therefore, an Official<br/>Plan Amendment for the townhouse proposal is not required.</li> </ul>                                                                                                                                                                                       |
| Zoning                                                             | <ul> <li>The subject lands are zoned R3 Residential Zone, by Zoning<br/>By-law 1-88, which permits a single detached dwelling on a lot<br/>having a minimum frontage of 12 m.</li> </ul>                                                                                                                                                                                                                                                                                                                                                                                                                                                                                                                                        |

#### Item 1, CW (PH) Report No. 7 - Page 6

|                       | <ul> <li>The R3 Zone does not permit the proposed townhouse<br/>development. An amendment to Zoning By-law 1-88 is<br/>required to facilitate the development proposal shown on<br/>Attachments #3 to #5.</li> </ul> |
|-----------------------|----------------------------------------------------------------------------------------------------------------------------------------------------------------------------------------------------------------------|
| Surrounding Land Uses | <ul> <li>Shown on Attachment #2.</li> </ul>                                                                                                                                                                          |