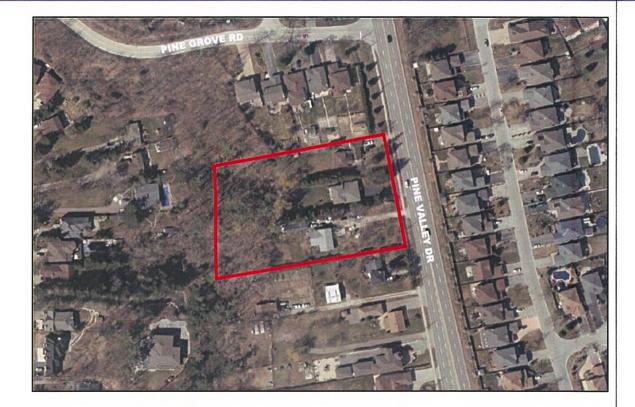

### **Background - Analysis and Options**

| Location                  | <ul> <li>8254, 8266 and 8272 Pine Valley Drive, being Lots 21 to 23 inclusive, Registered Plan M-1116, located on the west side of Pine Valley Drive, south of Langstaff Road, shown as "Subject Lands" on Attachments #1 and #2.</li> </ul>                                                                                                                                                                                                                                                                 |
|---------------------------|--------------------------------------------------------------------------------------------------------------------------------------------------------------------------------------------------------------------------------------------------------------------------------------------------------------------------------------------------------------------------------------------------------------------------------------------------------------------------------------------------------------|
| Official Plan Designation | <ul> <li>The subject lands are designated "Low-Rise Residential" and<br/>"Natural Areas" by Vaughan Official Plan 2010 (VOP 2010),<br/>and are located within a "Community Area" as identified on<br/>Schedule 1 - Urban Structure of VOP 2010.</li> </ul>                                                                                                                                                                                                                                                   |
|                           | The "Low-Rise Residential" designation of VOP 2010 permits<br>townhouses no greater than 3-storeys in height, situated on a<br>single parcel and part of a row of at least 3 but no greater than<br>6 attached residential units. Section 10.2.1.7 of VOP 2010<br>provides for minor variations related to numerical standards<br>(save and except for height, density and environmental<br>standards), and as such, no amendment is required to address<br>the proposed 7 units within one townhouse block. |