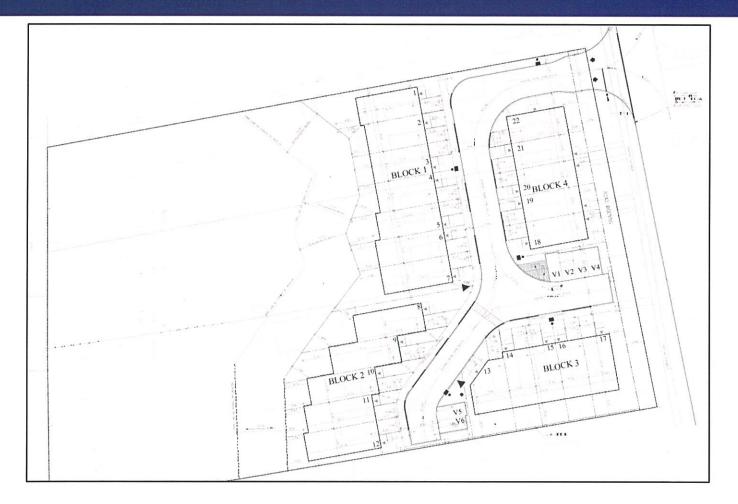

#### Purpose

To receive comments from the public and the Committee of the Whole on Zoning By-law Amendment File Z.16.038 for the subject lands shown on Attachments #1 and #2, to amend Zoning By-law 1-88, specifically to rezone the subject lands from R3 Residential Zone to RM2 Multiple Residential Zone and OS1 Open Space Conservation Zone in the manner shown on Attachment #3. The Zoning By-law Amendment would facilitate the development of 22 three-storey freehold townhouse dwelling units, served by a privately owned and maintained common element condominium road though a future Condominium Corporation, along with other common elements such as the community mailbox, visitor parking and walkways as shown on Attachments #3 to #6. In addition, the following site-specific zoning exceptions are required to implement the development proposal: