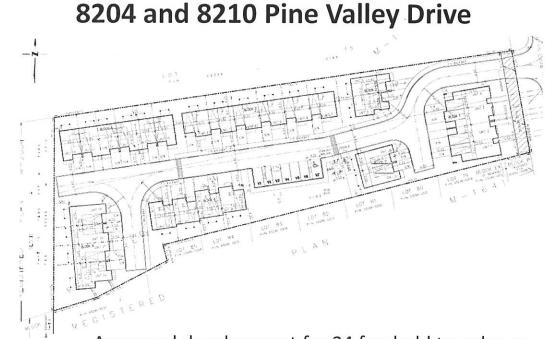

### Item 1, CW (PH) Report No. 7 - Page 5

|                                                                    | <ul> <li>The rear portion of the subject lands contains part of a Core<br/>Feature as identified on Schedule 2 – Natural Heritage<br/>Network of VOP 2010. The proposed development must<br/>conform to the Core Feature policies of VOP 2010. The Owner<br/>is required to demonstrate that the proposed development will<br/>not result in a negative impact on the feature or its functions.<br/>In accordance with 5.3.2.3.4 of VOP 2010, the Owner is<br/>proposing a 10 m minimum vegetation protection zone from<br/>the Core Feature.</li> </ul>                                                                                                                                                                        |
|--------------------------------------------------------------------|---------------------------------------------------------------------------------------------------------------------------------------------------------------------------------------------------------------------------------------------------------------------------------------------------------------------------------------------------------------------------------------------------------------------------------------------------------------------------------------------------------------------------------------------------------------------------------------------------------------------------------------------------------------------------------------------------------------------------------|
| Background / History<br>of Related Phase<br>(Pine Valley Enclaves) | <ul> <li>On September 23, 2014, Zoning By-law Amendment File Z.14.038 and Site Development Application File DA.14.071 (Pine Valley Enclaves Phase I) were submitted to the Vaughan Development Planning Department to facilitate the development 24 townhouse and 4 semi-detached dwelling units on a private common element condominium road located at 8204 and 8210 Pine Valley Drive. These applications were appealed to the Ontario Municipal Board (OMB) due to the City of Vaughan's failure to make a decision within the prescribed timelines of the <i>Planning Act</i>.</li> </ul>                                                                                                                                  |
|                                                                    | As a result of Vaughan Council's decision to accept a settlement offer by the applicant, the Development Planning Department did not provide a technical report to Vaughan Council or provide planning evidence at the OMB Hearing. On September 21, 2015, the OMB issued an oral decision that approved the development of the lands with 24 townhouse units and 4 semi-detached units. The OMB withheld the issuance of its Final Order pending confirmation from the Appellant that the form and content of the amending Zoning By-law, Site Plan and Site Plan Agreement were finalized to the satisfaction of all parties, including York Region and the City of Vaughan. The OMB issued its Final Order on July 13, 2016. |
|                                                                    | <ul> <li>The subject development proposal constitutes Phase II of the<br/>Pine Valley Enclaves Community. The subject lands are<br/>located 4 lots north of the Pine Valley Enclaves Phase I<br/>project, as shown on Attachment #2, which is currently under<br/>construction. The OMB approval of the Pine Valley Enclaves<br/>Phase I project has established townhouses as a permitted<br/>built form within the immediate vicinity; therefore, an Official<br/>Plan Amendment for the townhouse proposal is not required.</li> </ul>                                                                                                                                                                                       |
| Zoning                                                             | <ul> <li>The subject lands are zoned R3 Residential Zone, by Zoning<br/>By-law 1-88, which permits a single detached dwelling on a lot<br/>having a minimum frontage of 12 m.</li> </ul>                                                                                                                                                                                                                                                                                                                                                                                                                                                                                                                                        |