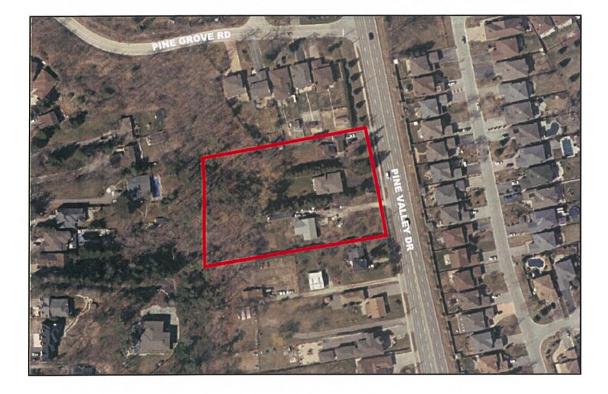

### **Background - Analysis and Options**

| Location                  | <ul> <li>8254, 8266 and 8272 Pine Valley Drive, being Lots 21 to 23 inclusive, Registered Plan M-1116, located on the west side of Pine Valley Drive, south of Langstaff Road, shown as "Subject Lands" on Attachments #1 and #2.</li> </ul>                                                                                                                                                                                                                                                                 |
|---------------------------|--------------------------------------------------------------------------------------------------------------------------------------------------------------------------------------------------------------------------------------------------------------------------------------------------------------------------------------------------------------------------------------------------------------------------------------------------------------------------------------------------------------|
| Official Plan Designation | <ul> <li>The subject lands are designated "Low-Rise Residential" and<br/>"Natural Areas" by Vaughan Official Plan 2010 (VOP 2010),<br/>and are located within a "Community Area" as identified on<br/>Schedule 1 - Urban Structure of VOP 2010.</li> </ul>                                                                                                                                                                                                                                                   |
|                           | The "Low-Rise Residential" designation of VOP 2010 permits<br>townhouses no greater than 3-storeys in height, situated on a<br>single parcel and part of a row of at least 3 but no greater than<br>6 attached residential units. Section 10.2.1.7 of VOP 2010<br>provides for minor variations related to numerical standards<br>(save and except for height, density and environmental<br>standards), and as such, no amendment is required to address<br>the proposed 7 units within one townhouse block. |

### Item 1, CW (PH) Report No. 7 - Page 5

|                                                                    | <ul> <li>The rear portion of the subject lands contains part of a Core<br/>Feature as identified on Schedule 2 – Natural Heritage<br/>Network of VOP 2010. The proposed development must<br/>conform to the Core Feature policies of VOP 2010. The Owner<br/>is required to demonstrate that the proposed development will<br/>not result in a negative impact on the feature or its functions.<br/>In accordance with 5.3.2.3.4 of VOP 2010, the Owner is<br/>proposing a 10 m minimum vegetation protection zone from<br/>the Core Feature.</li> </ul>                                                                                                                                                                        |
|--------------------------------------------------------------------|---------------------------------------------------------------------------------------------------------------------------------------------------------------------------------------------------------------------------------------------------------------------------------------------------------------------------------------------------------------------------------------------------------------------------------------------------------------------------------------------------------------------------------------------------------------------------------------------------------------------------------------------------------------------------------------------------------------------------------|
| Background / History<br>of Related Phase<br>(Pine Valley Enclaves) | <ul> <li>On September 23, 2014, Zoning By-law Amendment File Z.14.038 and Site Development Application File DA.14.071 (Pine Valley Enclaves Phase I) were submitted to the Vaughan Development Planning Department to facilitate the development 24 townhouse and 4 semi-detached dwelling units on a private common element condominium road located at 8204 and 8210 Pine Valley Drive. These applications were appealed to the Ontario Municipal Board (OMB) due to the City of Vaughan's failure to make a decision within the prescribed timelines of the <i>Planning Act</i>.</li> </ul>                                                                                                                                  |
|                                                                    | As a result of Vaughan Council's decision to accept a settlement offer by the applicant, the Development Planning Department did not provide a technical report to Vaughan Council or provide planning evidence at the OMB Hearing. On September 21, 2015, the OMB issued an oral decision that approved the development of the lands with 24 townhouse units and 4 semi-detached units. The OMB withheld the issuance of its Final Order pending confirmation from the Appellant that the form and content of the amending Zoning By-law, Site Plan and Site Plan Agreement were finalized to the satisfaction of all parties, including York Region and the City of Vaughan. The OMB issued its Final Order on July 13, 2016. |
|                                                                    | <ul> <li>The subject development proposal constitutes Phase II of the<br/>Pine Valley Enclaves Community. The subject lands are<br/>located 4 lots north of the Pine Valley Enclaves Phase I<br/>project, as shown on Attachment #2, which is currently under<br/>construction. The OMB approval of the Pine Valley Enclaves<br/>Phase I project has established townhouses as a permitted<br/>built form within the immediate vicinity; therefore, an Official<br/>Plan Amendment for the townhouse proposal is not required.</li> </ul>                                                                                                                                                                                       |
| Zoning                                                             | <ul> <li>The subject lands are zoned R3 Residential Zone, by Zoning<br/>By-law 1-88, which permits a single detached dwelling on a lot<br/>having a minimum frontage of 12 m.</li> </ul>                                                                                                                                                                                                                                                                                                                                                                                                                                                                                                                                        |

#### Item 1, CW (PH) Report No. 7 - Page 6

|                       | <ul> <li>The R3 Zone does not permit the proposed townhouse<br/>development. An amendment to Zoning By-law 1-88 is<br/>required to facilitate the development proposal shown on<br/>Attachments #3 to #5.</li> </ul> |
|-----------------------|----------------------------------------------------------------------------------------------------------------------------------------------------------------------------------------------------------------------|
| Surrounding Land Uses | <ul> <li>Shown on Attachment #2.</li> </ul>                                                                                                                                                                          |