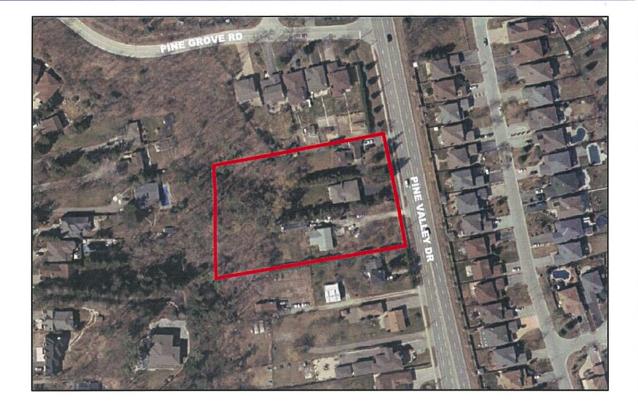

### **Background - Analysis and Options**

| Location                  | <ul> <li>8254, 8266 and 8272 Pine Valley Drive, being Lots 21 to 23 inclusive, Registered Plan M-1116, located on the west side of Pine Valley Drive, south of Langstaff Road, shown as "Subject Lands" on Attachments #1 and #2.</li> </ul>                                                                                                                                                                                                                                                                 |
|---------------------------|--------------------------------------------------------------------------------------------------------------------------------------------------------------------------------------------------------------------------------------------------------------------------------------------------------------------------------------------------------------------------------------------------------------------------------------------------------------------------------------------------------------|
| Official Plan Designation | <ul> <li>The subject lands are designated "Low-Rise Residential" and<br/>"Natural Areas" by Vaughan Official Plan 2010 (VOP 2010),<br/>and are located within a "Community Area" as identified on<br/>Schedule 1 - Urban Structure of VOP 2010.</li> </ul>                                                                                                                                                                                                                                                   |
|                           | The "Low-Rise Residential" designation of VOP 2010 permits<br>townhouses no greater than 3-storeys in height, situated on a<br>single parcel and part of a row of at least 3 but no greater than<br>6 attached residential units. Section 10.2.1.7 of VOP 2010<br>provides for minor variations related to numerical standards<br>(save and except for height, density and environmental<br>standards), and as such, no amendment is required to address<br>the proposed 7 units within one townhouse block. |