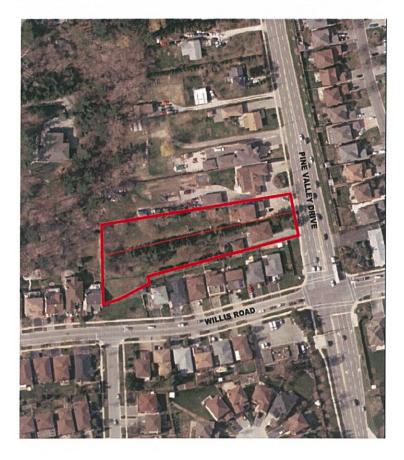

### **Background - Analysis and Options**

| Location                  | <ul> <li>8254, 8266 and 8272 Pine Valley Drive, being Lots 21 to 23 inclusive, Registered Plan M-1116, located on the west side of Pine Valley Drive, south of Langstaff Road, shown as "Subject Lands" on Attachments #1 and #2.</li> </ul>                                                                                                                                                                                                                                                                 |
|---------------------------|--------------------------------------------------------------------------------------------------------------------------------------------------------------------------------------------------------------------------------------------------------------------------------------------------------------------------------------------------------------------------------------------------------------------------------------------------------------------------------------------------------------|
| Official Plan Designation | <ul> <li>The subject lands are designated "Low-Rise Residential" and<br/>"Natural Areas" by Vaughan Official Plan 2010 (VOP 2010),<br/>and are located within a "Community Area" as identified on<br/>Schedule 1 - Urban Structure of VOP 2010.</li> </ul>                                                                                                                                                                                                                                                   |
|                           | The "Low-Rise Residential" designation of VOP 2010 permits<br>townhouses no greater than 3-storeys in height, situated on a<br>single parcel and part of a row of at least 3 but no greater than<br>6 attached residential units. Section 10.2.1.7 of VOP 2010<br>provides for minor variations related to numerical standards<br>(save and except for height, density and environmental<br>standards), and as such, no amendment is required to address<br>the proposed 7 units within one townhouse block. |

### Item 1, CW (PH) Report No. 7 - Page 5

|                                                                    | <ul> <li>The rear portion of the subject lands contains part of a Core<br/>Feature as identified on Schedule 2 – Natural Heritage<br/>Network of VOP 2010. The proposed development must<br/>conform to the Core Feature policies of VOP 2010. The Owner<br/>is required to demonstrate that the proposed development will<br/>not result in a negative impact on the feature or its functions.<br/>In accordance with 5.3.2.3.4 of VOP 2010, the Owner is<br/>proposing a 10 m minimum vegetation protection zone from<br/>the Core Feature.</li> </ul>                                                                                                                                                                        |
|--------------------------------------------------------------------|---------------------------------------------------------------------------------------------------------------------------------------------------------------------------------------------------------------------------------------------------------------------------------------------------------------------------------------------------------------------------------------------------------------------------------------------------------------------------------------------------------------------------------------------------------------------------------------------------------------------------------------------------------------------------------------------------------------------------------|
| Background / History<br>of Related Phase<br>(Pine Valley Enclaves) | <ul> <li>On September 23, 2014, Zoning By-law Amendment File Z.14.038 and Site Development Application File DA.14.071 (Pine Valley Enclaves Phase I) were submitted to the Vaughan Development Planning Department to facilitate the development 24 townhouse and 4 semi-detached dwelling units on a private common element condominium road located at 8204 and 8210 Pine Valley Drive. These applications were appealed to the Ontario Municipal Board (OMB) due to the City of Vaughan's failure to make a decision within the prescribed timelines of the <i>Planning Act</i>.</li> </ul>                                                                                                                                  |
|                                                                    | As a result of Vaughan Council's decision to accept a settlement offer by the applicant, the Development Planning Department did not provide a technical report to Vaughan Council or provide planning evidence at the OMB Hearing. On September 21, 2015, the OMB issued an oral decision that approved the development of the lands with 24 townhouse units and 4 semi-detached units. The OMB withheld the issuance of its Final Order pending confirmation from the Appellant that the form and content of the amending Zoning By-law, Site Plan and Site Plan Agreement were finalized to the satisfaction of all parties, including York Region and the City of Vaughan. The OMB issued its Final Order on July 13, 2016. |
|                                                                    | <ul> <li>The subject development proposal constitutes Phase II of the<br/>Pine Valley Enclaves Community. The subject lands are<br/>located 4 lots north of the Pine Valley Enclaves Phase I<br/>project, as shown on Attachment #2, which is currently under<br/>construction. The OMB approval of the Pine Valley Enclaves<br/>Phase I project has established townhouses as a permitted<br/>built form within the immediate vicinity; therefore, an Official<br/>Plan Amendment for the townhouse proposal is not required.</li> </ul>                                                                                                                                                                                       |
| Zoning                                                             | <ul> <li>The subject lands are zoned R3 Residential Zone, by Zoning<br/>By-law 1-88, which permits a single detached dwelling on a lot<br/>having a minimum frontage of 12 m.</li> </ul>                                                                                                                                                                                                                                                                                                                                                                                                                                                                                                                                        |