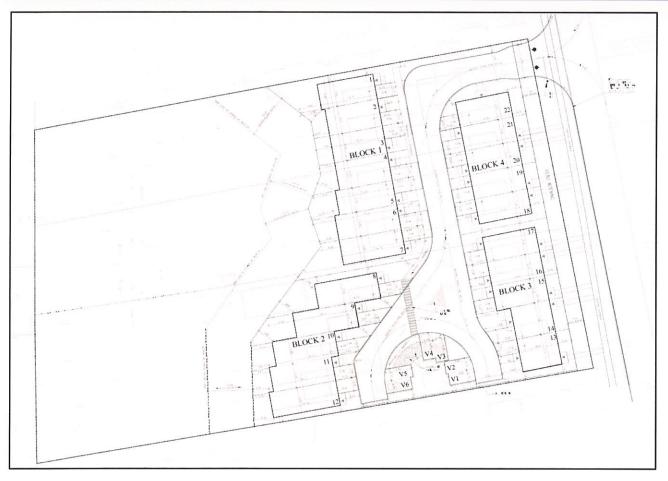

#### Purpose

To receive comments from the public and the Committee of the Whole on Zoning By-law Amendment File Z.16.038 for the subject lands shown on Attachments #1 and #2, to amend Zoning By-law 1-88, specifically to rezone the subject lands from R3 Residential Zone to RM2 Multiple Residential Zone and OS1 Open Space Conservation Zone in the manner shown on Attachment #3. The Zoning By-law Amendment would facilitate the development of 22 three-storey freehold townhouse dwelling units, served by a privately owned and maintained common element condominium road though a future Condominium Corporation, along with other common elements such as the community mailbox, visitor parking and walkways as shown on Attachments #3 to #6. In addition, the following site-specific zoning exceptions are required to implement the development proposal:

#### **Attachments**

- 1. Context Location Map
- 2. Location Map
- 3. Proposed Zoning & Conceptual Site Plan
- 4. Landscape Plan
- 5. Typical Elevations
- 6. Draft Plan of Condominium File 19CDM-16V006