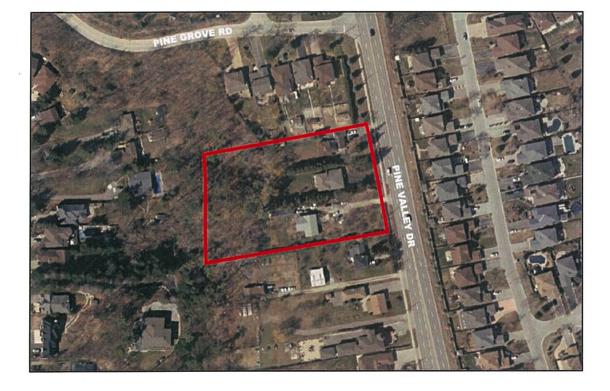

### **Background - Analysis and Options**

| Location                  | <ul> <li>8254, 8266 and 8272 Pine Valley Drive, being Lots 21 to 23 inclusive, Registered Plan M-1116, located on the west side of Pine Valley Drive, south of Langstaff Road, shown as "Subject Lands" on Attachments #1 and #2.</li> </ul>                                                                                                                                                                                                                                                                 |
|---------------------------|--------------------------------------------------------------------------------------------------------------------------------------------------------------------------------------------------------------------------------------------------------------------------------------------------------------------------------------------------------------------------------------------------------------------------------------------------------------------------------------------------------------|
| Official Plan Designation | <ul> <li>The subject lands are designated "Low-Rise Residential" and<br/>"Natural Areas" by Vaughan Official Plan 2010 (VOP 2010),<br/>and are located within a "Community Area" as identified on<br/>Schedule 1 - Urban Structure of VOP 2010.</li> </ul>                                                                                                                                                                                                                                                   |
|                           | The "Low-Rise Residential" designation of VOP 2010 permits<br>townhouses no greater than 3-storeys in height, situated on a<br>single parcel and part of a row of at least 3 but no greater than<br>6 attached residential units. Section 10.2.1.7 of VOP 2010<br>provides for minor variations related to numerical standards<br>(save and except for height, density and environmental<br>standards), and as such, no amendment is required to address<br>the proposed 7 units within one townhouse block. |