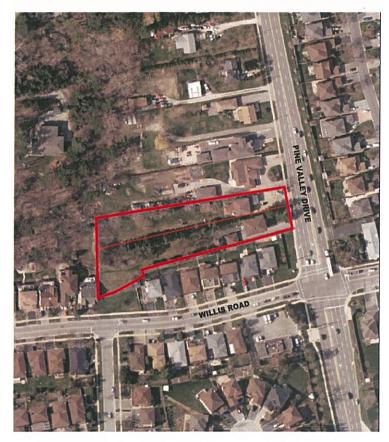

### **Background - Analysis and Options**

| Location                  | <ul> <li>8254, 8266 and 8272 Pine Valley Drive, being Lots 21 to 23 inclusive, Registered Plan M-1116, located on the west side of Pine Valley Drive, south of Langstaff Road, shown as "Subject Lands" on Attachments #1 and #2.</li> </ul>                                                                                                                                                                                                                                                                 |
|---------------------------|--------------------------------------------------------------------------------------------------------------------------------------------------------------------------------------------------------------------------------------------------------------------------------------------------------------------------------------------------------------------------------------------------------------------------------------------------------------------------------------------------------------|
| Official Plan Designation | <ul> <li>The subject lands are designated "Low-Rise Residential" and<br/>"Natural Areas" by Vaughan Official Plan 2010 (VOP 2010),<br/>and are located within a "Community Area" as identified on<br/>Schedule 1 - Urban Structure of VOP 2010.</li> </ul>                                                                                                                                                                                                                                                   |
|                           | The "Low-Rise Residential" designation of VOP 2010 permits<br>townhouses no greater than 3-storeys in height, situated on a<br>single parcel and part of a row of at least 3 but no greater than<br>6 attached residential units. Section 10.2.1.7 of VOP 2010<br>provides for minor variations related to numerical standards<br>(save and except for height, density and environmental<br>standards), and as such, no amendment is required to address<br>the proposed 7 units within one townhouse block. |

#### **Attachments**

- 1. Context Location Map
- 2. Location Map
- 3. Proposed Zoning & Conceptual Site Plan
- 4. Landscape Plan
- 5. Typical Elevations
- 6. Draft Plan of Condominium File 19CDM-16V006