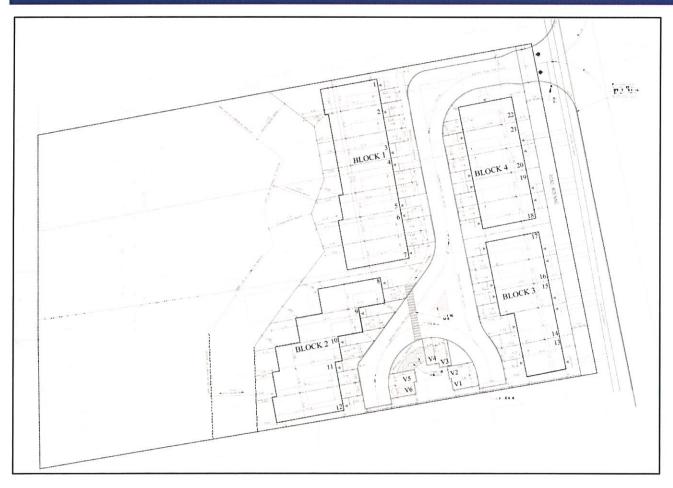

#### Purpose

To receive comments from the public and the Committee of the Whole on Zoning By-law Amendment File Z.16.038 for the subject lands shown on Attachments #1 and #2, to amend Zoning By-law 1-88, specifically to rezone the subject lands from R3 Residential Zone to RM2 Multiple Residential Zone and OS1 Open Space Conservation Zone in the manner shown on Attachment #3. The Zoning By-law Amendment would facilitate the development of 22 three-storey freehold townhouse dwelling units, served by a privately owned and maintained common element condominium road though a future Condominium Corporation, along with other common elements such as the community mailbox, visitor parking and walkways as shown on Attachments #3 to #6. In addition, the following site-specific zoning exceptions are required to implement the development proposal:

#### **Attachments**

- 1. Context Location Map
- 2. Location Map
- 3. Proposed Zoning & Conceptual Site Plan
- 4. Landscape Plan
- 5. Typical Elevations
- 6. Draft Plan of Condominium File 19CDM-16V006