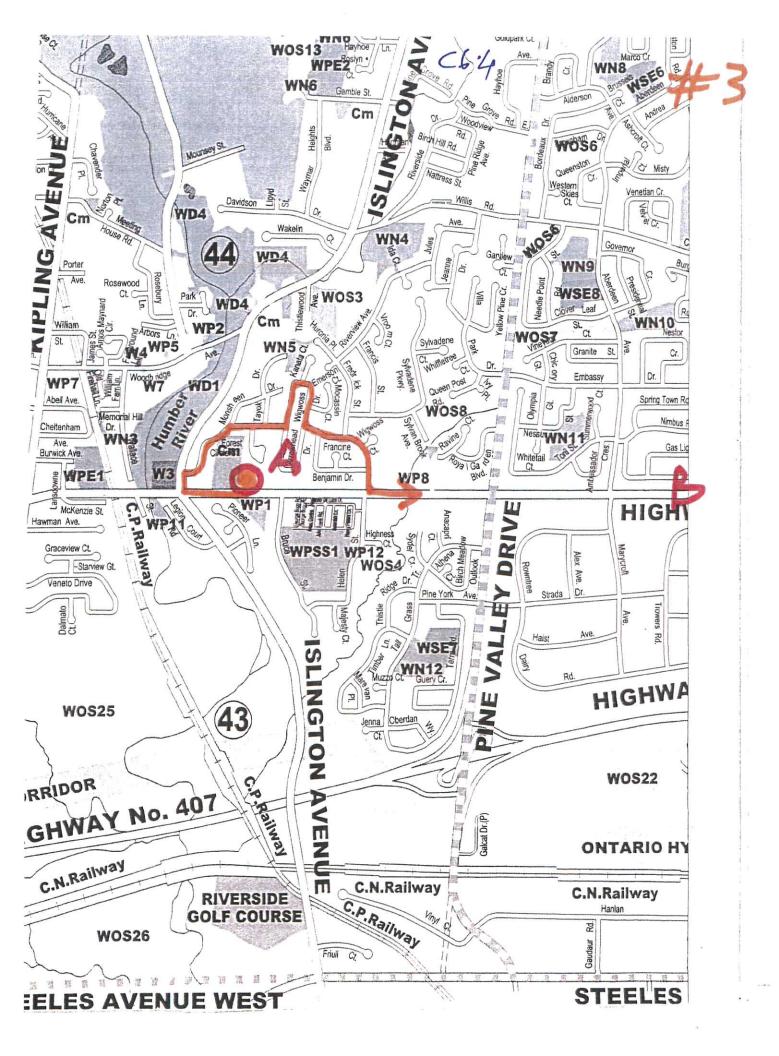

### Location

The subject lands shown on Attachments #2 and #3, are located on the north side of Regional Road 7, east of Islington Avenue, and are municipally known as 4902 and 4908 Regional Road 7. The surrounding land uses are shown on Attachment #2.