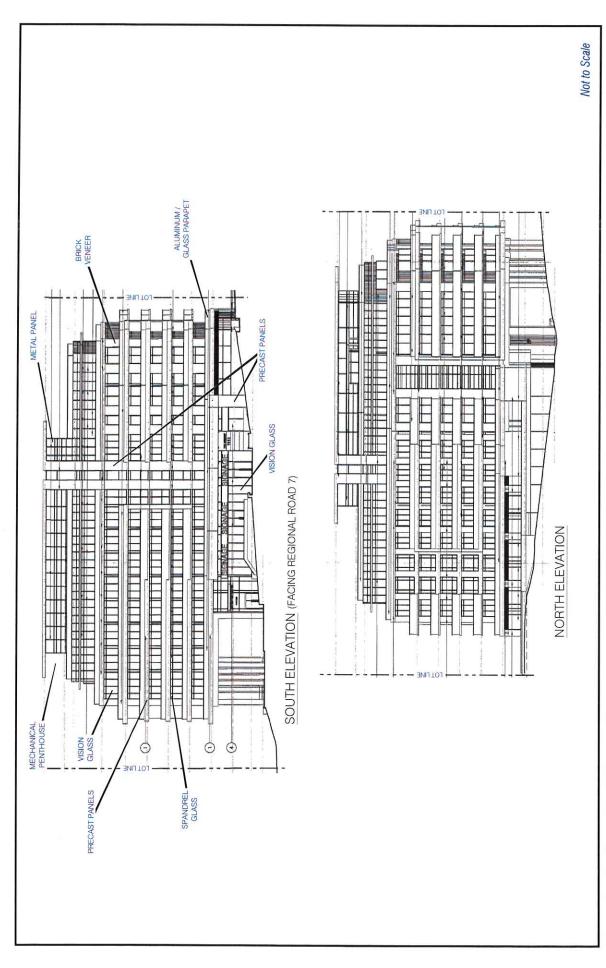

The proposed building elevations are shown on Attachments #5 to #7 and consist primarily of light grey precast paneling, dark grey brick veneer, black granite stone veneer and clear and spandrel glazing. The commercial entrance along the ground floor utilizes clear glazing.