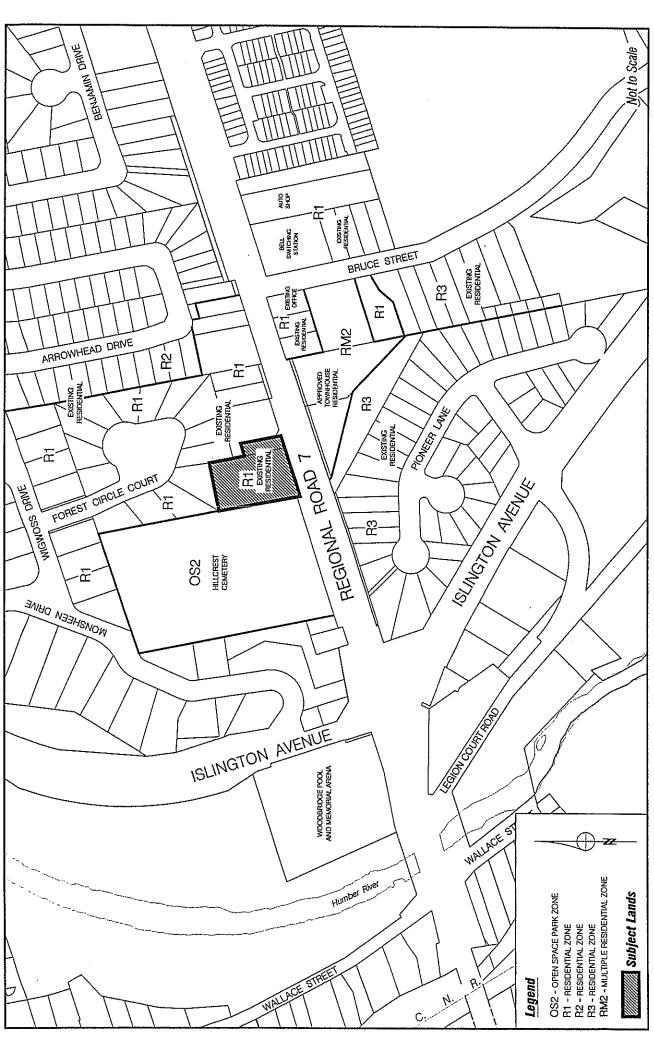

### Location

The subject lands shown on Attachments #2 and #3, are located on the north side of Regional Road 7, east of Islington Avenue, and are municipally known as 4902 and 4908 Regional Road 7. The surrounding land uses are shown on Attachment #2.