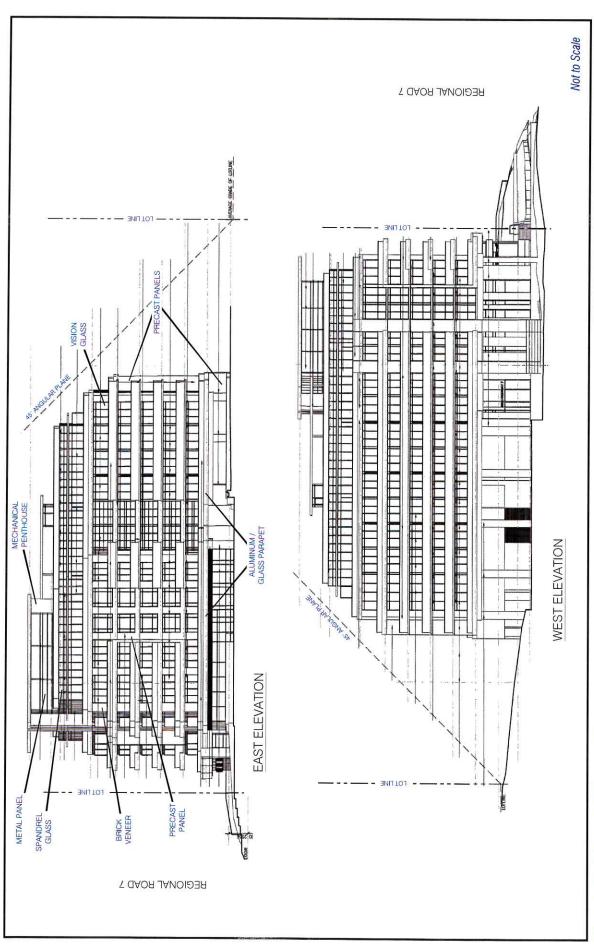

The "Mid-Rise Buildings" criteria of VOP 2010 requires that buildings over 6-storeys shall be designed with a pedestrian-scaled podium, generally between 3 to 6 storeys in height and taller building elements shall be generally setback from the podium a minimum of three metres along the public street frontage. In addition, the criteria requires that "Mid-Rise Buildings" be setback a minimum of 7.5 m and shall be contained within a 45 degree angular plane measured from the property line abutting those house form buildings to the north. The proposed building is 6 storeys adjacent to Regional Road 7 and tiers back at the 7<sup>th</sup> storey element by 7.8 m. The mechanical penthouse is not counted as a storey. The proposed building has a rear yard setback of 19.2 m and is contained within the 45 degree angular plane from the rear lot line.