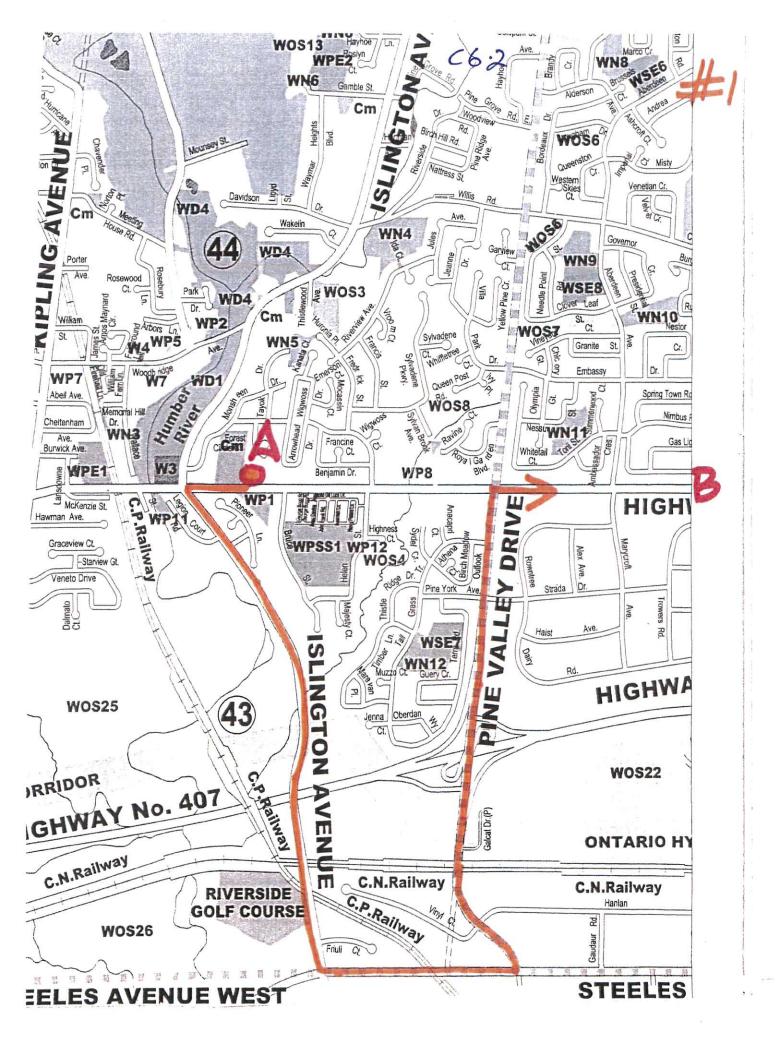

### Attachment

FILES: Z.13.012, DA.15.057

DATE: September 15, 2016

Development Planning Department

VAUGHAN

N:\DFT\1 ATTACHMENTS\DA\da.15.057.dwg

APPLICANT: Camelot on 7 Inc.

LOCATION: Part of Lot 6, Concession 7

### Location

The subject lands shown on Attachments #2 and #3, are located on the north side of Regional Road 7, east of Islington Avenue, and are municipally known as 4902 and 4908 Regional Road 7. The surrounding land uses are shown on Attachment #2.