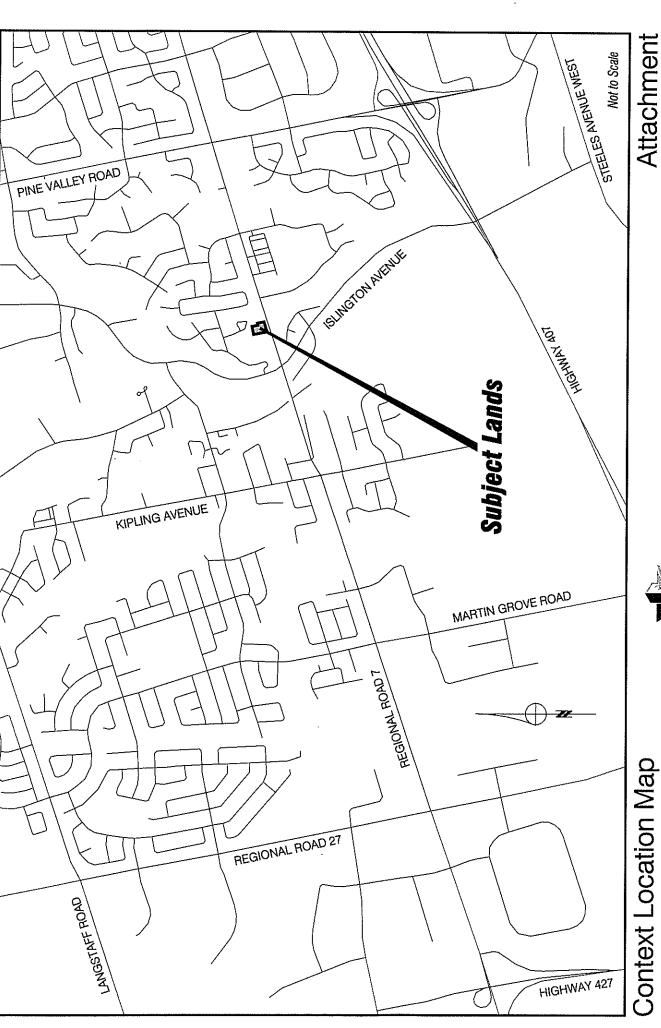

### Location

The subject lands shown on Attachments #2 and #3, are located on the north side of Regional Road 7, east of Islington Avenue, and are municipally known as 4902 and 4908 Regional Road 7. The surrounding land uses are shown on Attachment #2.