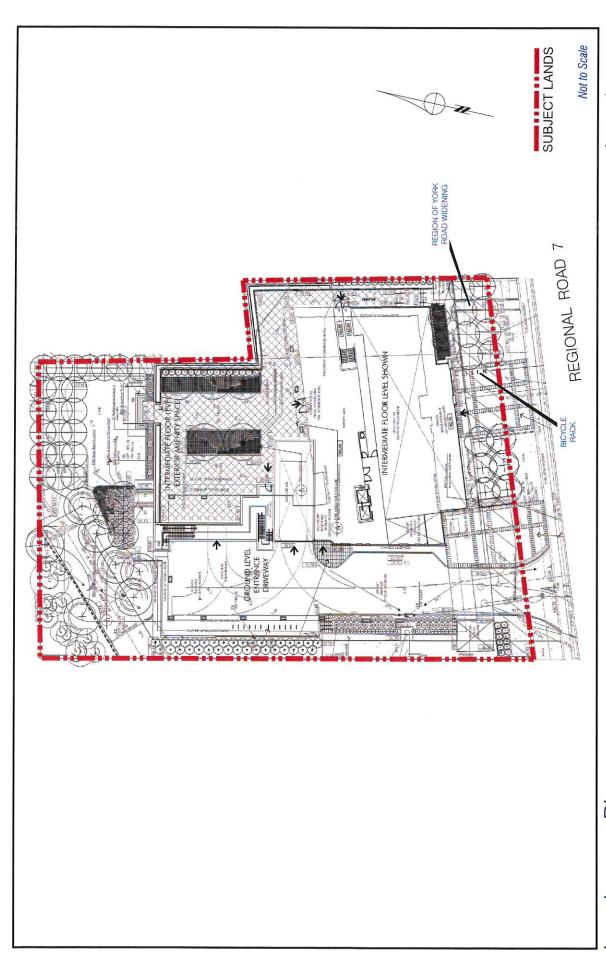

The development will gain access from Regional Road 7. The access will be restricted to a right-in, right-out access once the Regional Road 7 Rapidway has been constructed. Construction timing for this section of Regional Road 7 will be determined at a later date by York Region once funding is established. The proposed development incorporates elements of pedestrian connectivity, including but not limited to providing enhanced entrances and minimal setback to Regional Road 7, which provides a prominent and visible street presence. The entrance to the commercial space is located along the Regional Road 7 frontage and provides for a more interactive pedestrian presence within this area.