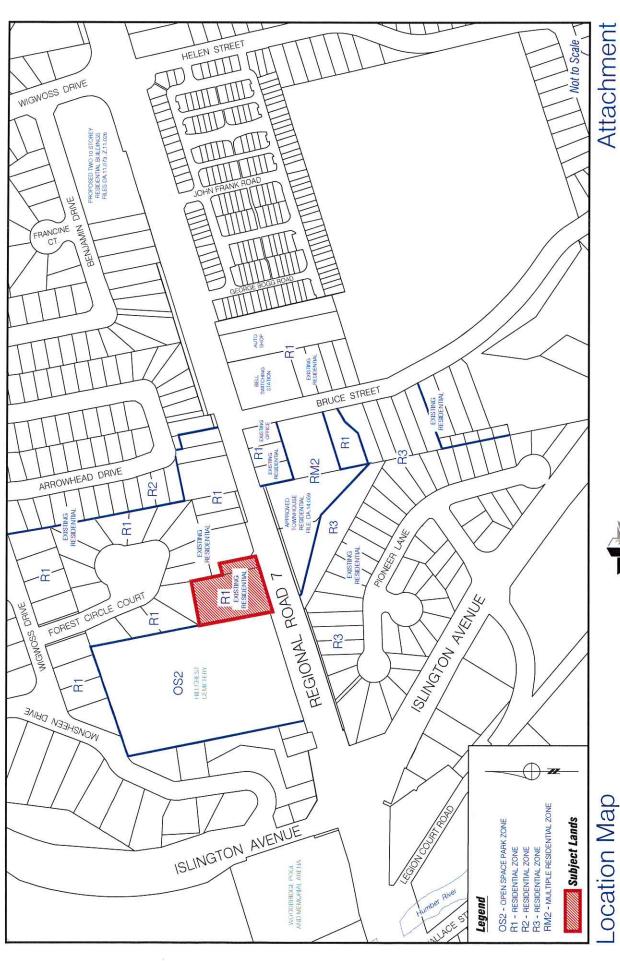

### Location

The subject lands shown on Attachments #2 and #3, are located on the north side of Regional Road 7, east of Islington Avenue, and are municipally known as 4902 and 4908 Regional Road 7. The surrounding land uses are shown on Attachment #2.