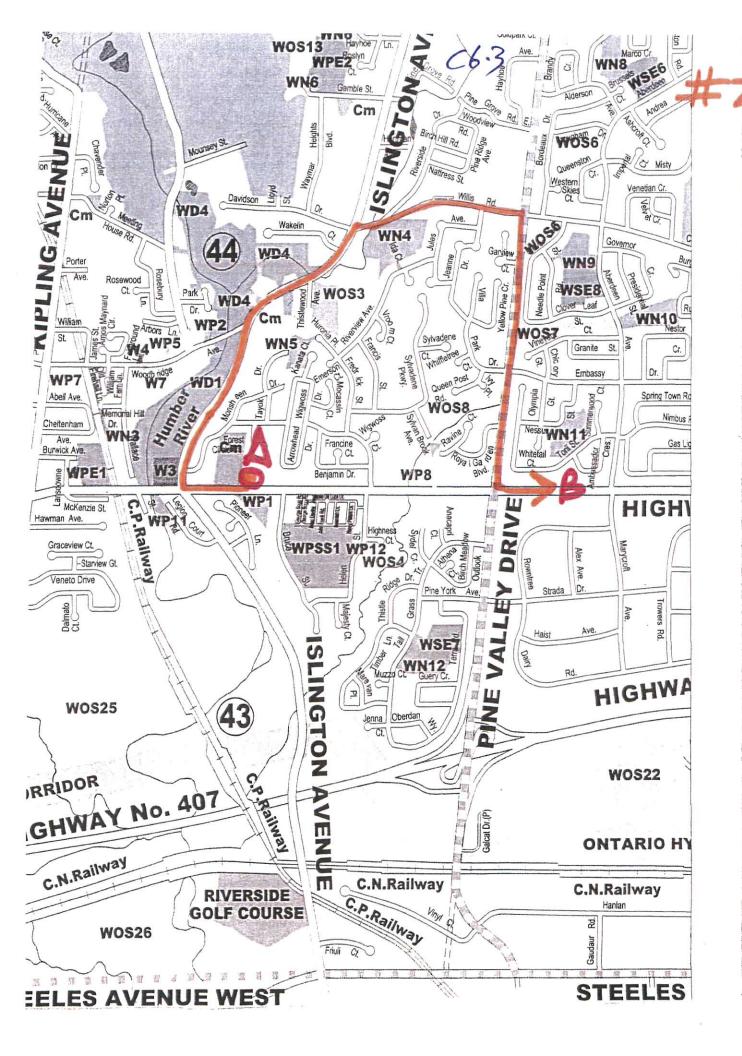

## Attachment

FILES: Z.13.012, DA.15.057

DATE: September 15, 2016

Development Planning Department

VAUGHAN

N:\DFT\1 ATTACHMENTS\DA\do.15.057.d\*g

Camelot on 7 Inc. APPLICANT:

LOCATION: Part of Lot 6, Concession 7

### Location

The subject lands shown on Attachments #2 and #3, are located on the north side of Regional Road 7, east of Islington Avenue, and are municipally known as 4902 and 4908 Regional Road 7. The surrounding land uses are shown on Attachment #2.