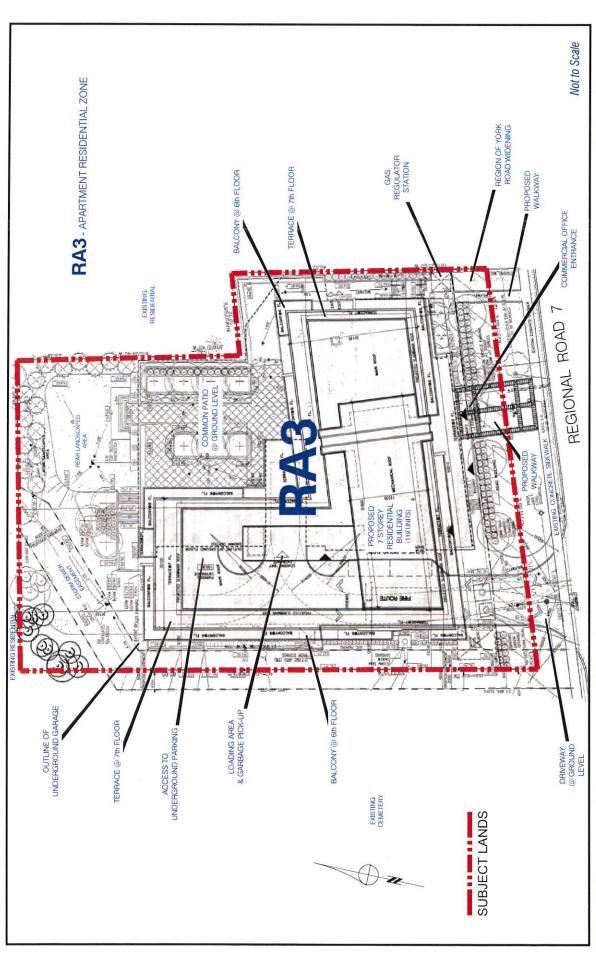

### Zoning

The subject lands are zoned R1 Residential Zone by Zoning By-law 1-88. An amendment to Zoning By-law 1-88 is required to rezone the subject lands from R1 Residential Zone to RA3 Apartment Residential Zone, in the manner shown on Attachment #3, and to permit the following site-specific zoning exceptions:

### Site Design

The Owner has submitted Site Development File DA.15.057 to facilitate the development of a tiered 7-storey mixed-use building consisting of a total of 119 residential apartment units and 609 m² of at grade commercial uses. The development includes 171 parking spaces comprised of 134 residential parking spaces, 24 visitor parking spaces, and 13 commercial spaces, located in two levels of underground parking. Long term and short term bicycle parking spaces are proposed including 84 residential use spaces and 7 office use spaces. The proposed 1,554 m² amenity area includes a common patio area, rear landscaped area and common green amenity space, as shown on Attachment #3.

### Site Design

The Owner has submitted Site Development File DA.15.057 to facilitate the development of a tiered 7-storey mixed-use building consisting of a total of 119 residential apartment units and 609  $\rm m^2$  of at grade commercial uses. The development includes 171 parking spaces comprised of 134 residential parking spaces, 24 visitor parking spaces, and 13 commercial spaces, located in two levels of underground parking. Long term and short term bicycle parking spaces are proposed including 84 residential use spaces and 7 office use spaces. The proposed 1,554  $\rm m^2$  amenity area includes a common patio area, rear landscaped area and common green amenity space, as shown on Attachment #3.