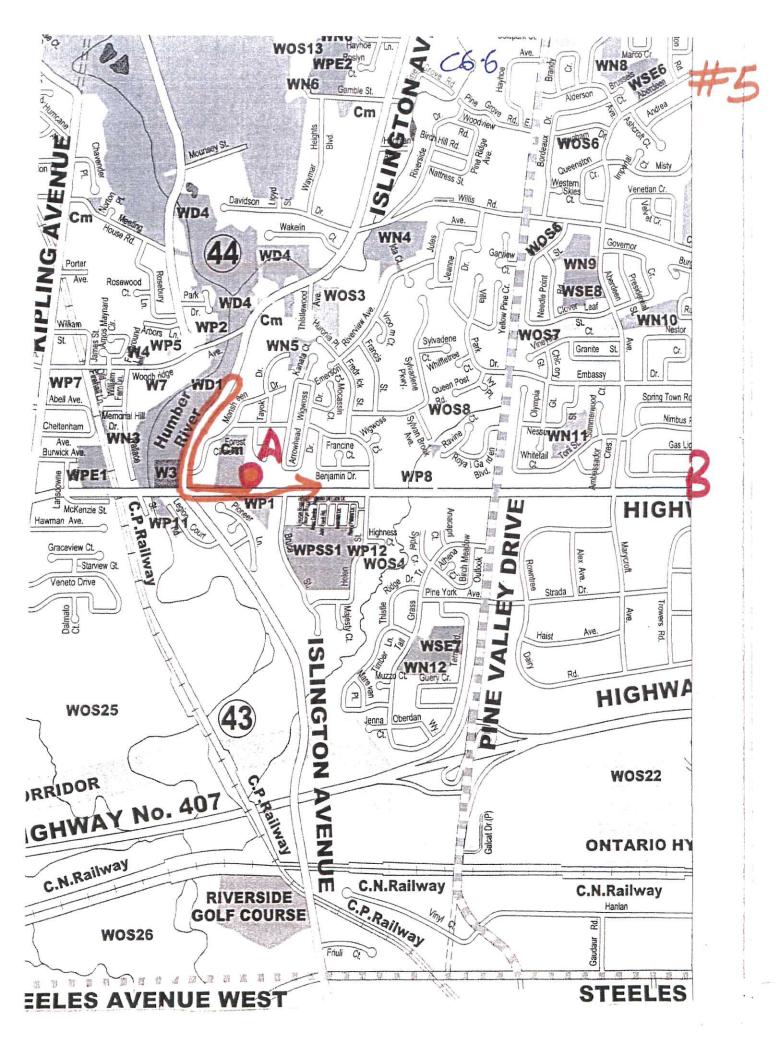

### Location

The subject lands shown on Attachments #2 and #3, are located on the north side of Regional Road 7, east of Islington Avenue, and are municipally known as 4902 and 4908 Regional Road 7. The surrounding land uses are shown on Attachment #2.