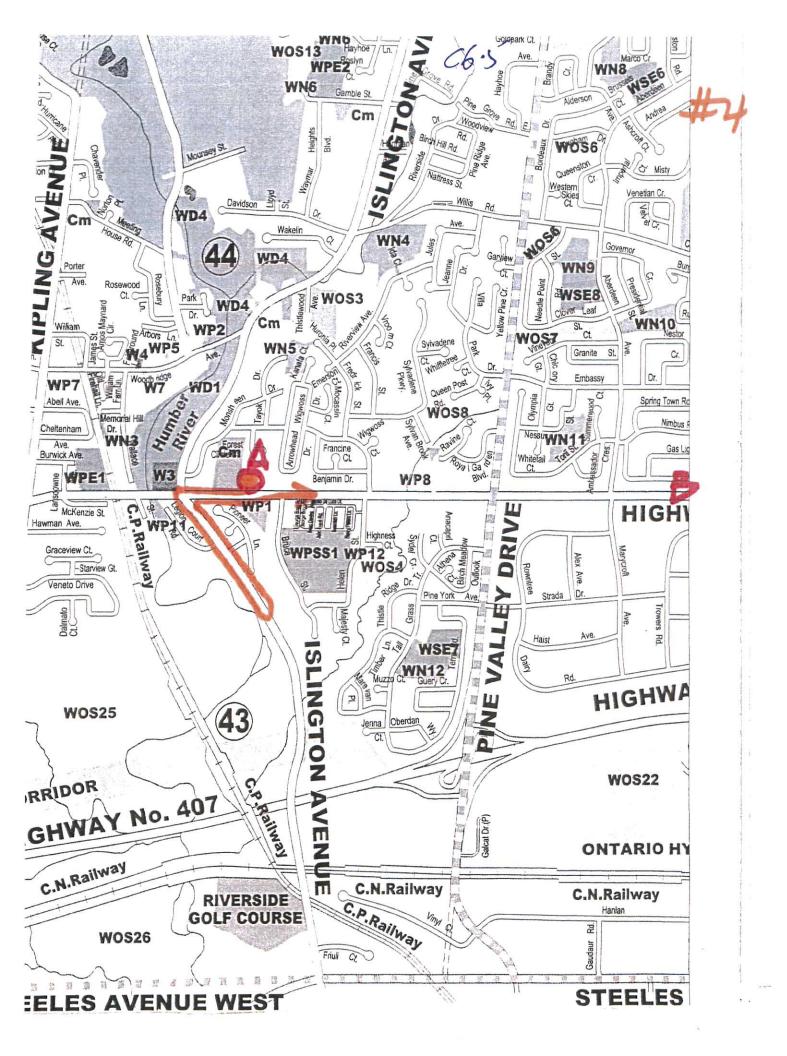

### Location

The subject lands shown on Attachments #2 and #3, are located on the north side of Regional Road 7, east of Islington Avenue, and are municipally known as 4902 and 4908 Regional Road 7. The surrounding land uses are shown on Attachment #2.