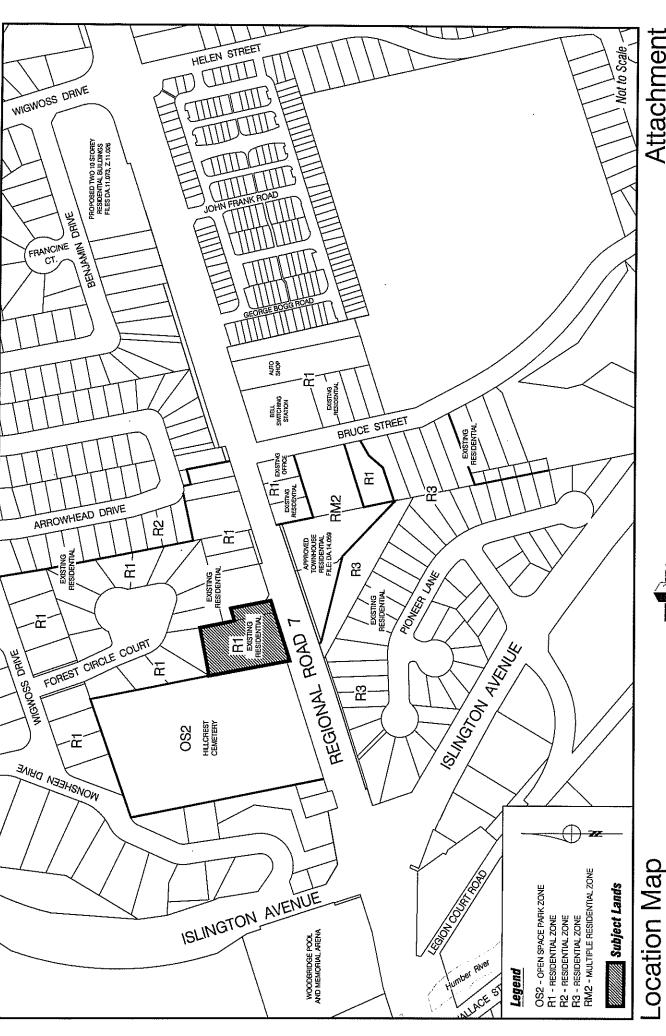

### Minute No. 126 - Page 2

- 1) That consideration of this matter be deferred to Council in order to allow for:
  - the Region of York to re-examine off-site traffic issues relating to the access to/egress from this site, as outlined in Communication C6, submitted by Councillor Carella; and
  - 2. a community meeting to inform the local residents of the revised development proposal for this site; and
- 2) That the following deputations and Communication be received:
  - 1. Mr. Kurt Franklin, Weston Consulting Group, Millway Avenue, Vaughan, on behalf of the applicant;
  - 2. Ms. Mary Mauti, Forest Circle, Woodbridge, and Communication C5, submitted at the meeting:
  - 3. Mr. Guido Masutti, Riverview Avenue, Woodbridge; and
  - 4. Ms. Elisa Testa, Bruce Street, Woodbridge, representing the York Region District School Board.
- 3) That the coloured elevation drawings submitted by the applicant be received.

- Mr. Guido Masutti, Riverview Avenue, Woodbridge;
- Ms. Mary Mauti, Forest Circle Court, Woodbridge;
- Ms. Clara Astolfo, Vaughanwood Ratepayers' Association, Francis Street, Woodbridge;
- Ms. Elisa Testa, Bruce Street, Woodbridge;
- Mr. Donald Morrison, Wigwoss Drive, Woodbridge;
- Ms. Sandra Morrison, Wigwoss Drive, Woodbridge;
- Ms. Teresa Marando, Forest Circle Court, Woodbridge;
- Mr. Flavio Comberlato, Forest Circle Court, Woodbridge;
- Mr. Hesam Ahmad, Forest Circle Court, Woodbridge;
- Ms. Emily Prangley, Forest Circle Court, Woodbridge;
- Ms. Gurpinder Kaur Singh, Forest Circle Court, Woodbridge;
- Mr. Massimo Giannetti, Forest Circle Court, Woodbridge;
- Mr. Larry Berenz, Bruce Street, Woodbridge;
- Mr. Oliver Dawson, Monsheen Drive, Vaughan;
- Mr. Salvatore Marando, Forest Circle Court, Woodbridge;
- Mr. Peter Vona, Forest Circle Court, Vaughan;
- Mr. Frank Mills, Park Lawn Corporation, Linelle Street, Toronto;
- Mr. Francis Dawson, Monsheen Drive, Vaughan;
- Ms. Elena D'Alessio, Wigwoss Drive, Vaughan;
- Ms. Adriana Furlan, Forest Circle, Woodbridge;
- Ms. Erminia Lombardi, and on behalf of Mr. James Coburn, Ms. Diana Lombardi and Ms. Lucia Lombardi, Bruce Street, Woodbridge;
- Mr. Alberto Milan, Forest Circle Court, Woodbridge; and,
- Ms. Susan Morgan, Forest Circle Court, Woodbridge.

The following is a summary of the comments received and concerns raised at the Public Hearing on November 5, 2013:

- The proposed building height, density and overall size of the development is excessive: The Owner has revised their proposal and reduced the proposed building height from 10-storeys to 7-storeys and reduced the Floor Space Index (FSI) from 3.6 to 2.5 times the area of the lot. The reduced building height and FSI have reduced the overall massing and size of the proposed mixed-use residential building and the overall impact on the surrounding development and is in keeping with similar development on Regional Road 7. The proposed development conforms with the height and density provisions in Vaughan Official Plan 2010 (VOP 2010). This issue is further discussed in the Official Plan and Site Plan sections of this report.
- ii) The safety of the proposed access driveway onto Regional Road 7: Regional Road 7 is under the jurisdiction of York Region. The Region has no objection to access being granted onto Regional Road 7 for this development. York Region has identified that Regional Road 7 is a Regional Rapid Transit Corridor and has a planned 45 m right-ofway and that the proposed driveway access onto Regional Road 7 will be restricted in the long term to a right-in, right-out access.

### Minute No. 126 - Page 5

- Privacy for neighbouring residents: The Owner originally proposed a 10-storey mixed-use residential building and has reduced the proposed building height to 7-storeys to address the concerns of the public. The proposed mixed-use residential building is setback approximately 19.2 m from the existing residential development to the north of the subject lands and maintains a 45 degree angular plane from the northern property line, as shown on Attachment #6, thereby, minimizing the impact to the properties to the north. The Owner is proposing landscape screening along the north and east property lines, to further mitigate any impact onto the existing development to the north.
- iv) <u>Increased traffic</u>: Traffic issues are addressed in the Vaughan Development Engineering and Infrastructure Planning Department section of this report.
- v) <u>Protection of the Mature Trees</u>: The Owner is proposing to replace various mature trees on the subject lands. The Owner has proposed an enhanced landscape treatment along Regional Road 7 and along the northerly and easterly property lines. This issue is further discussed in the Site Plan section of this report.