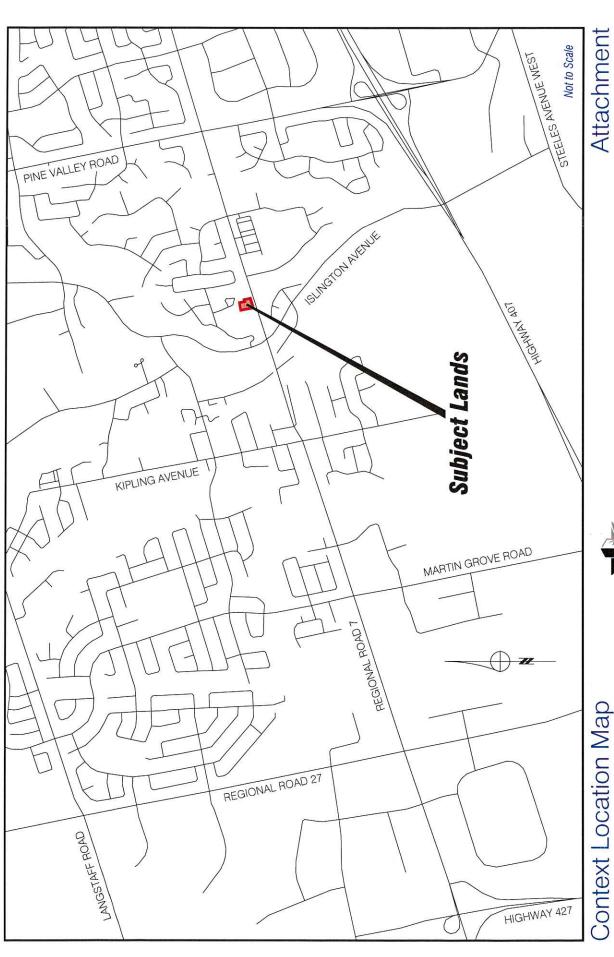

### Location

The subject lands shown on Attachments #2 and #3, are located on the north side of Regional Road 7, east of Islington Avenue, and are municipally known as 4902 and 4908 Regional Road 7. The surrounding land uses are shown on Attachment #2.