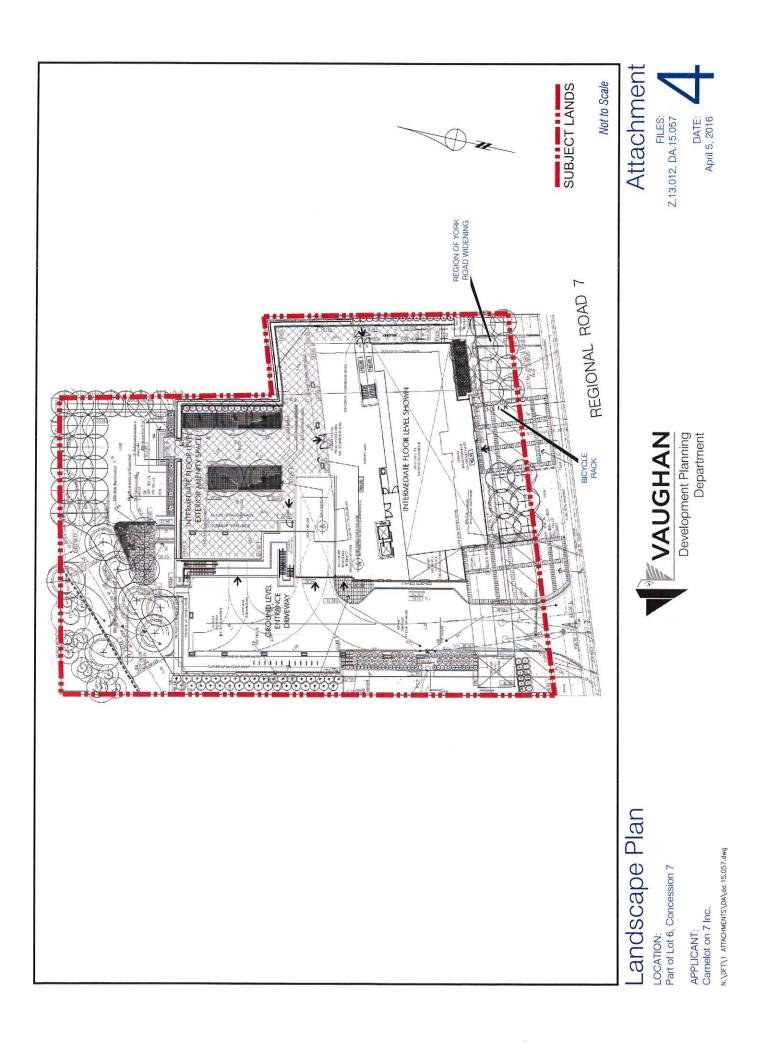

The landscape plan shown on Attachment #4 consists of a mix of deciduous and coniferous trees, shrubs and grasses located within the rear and common amenity areas of the

development. The Owner is proposing a landscape treatment along the east and west sides of the building. The Owner is also proposing an enhanced landscape treatment along the Regional Road 7 frontage and within the proposed Regional right-of-way. The proposed landscaping treatment within the Regional right-of-way will be maintained by the Region of York as confirmed by the York Region Community Planning and Development Services Department.