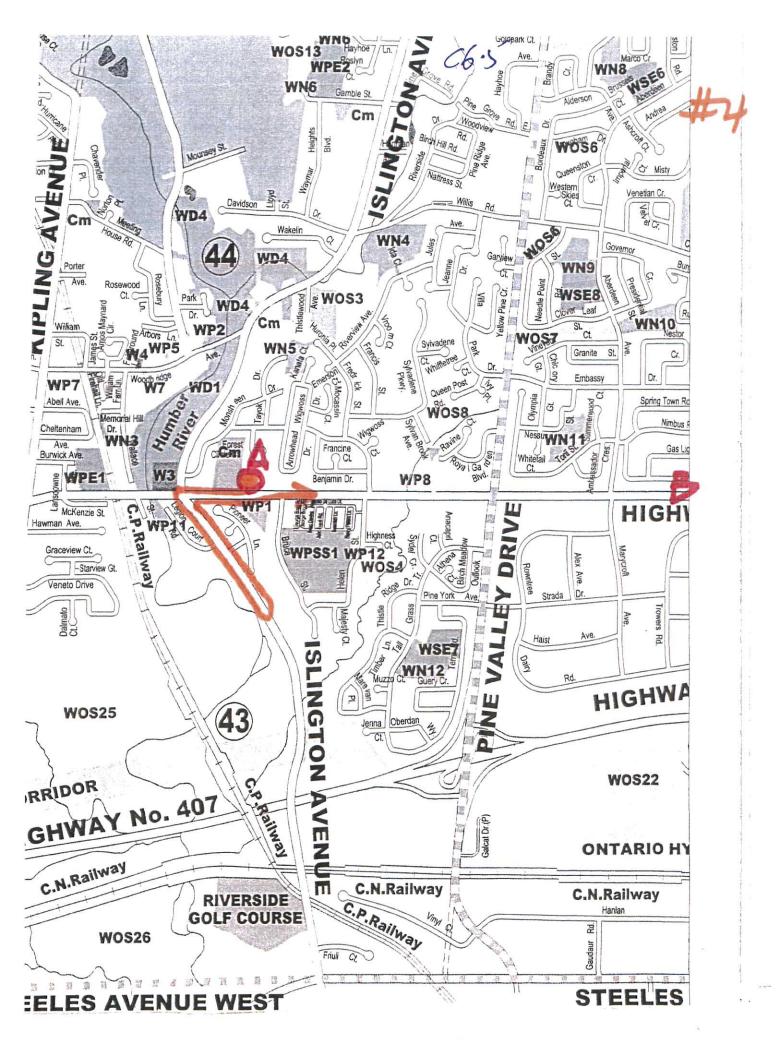

#### Location

The subject lands shown on Attachments #2 and #3, are located on the north side of Regional Road 7, east of Islington Avenue, and are municipally known as 4902 and 4908 Regional Road 7. The surrounding land uses are shown on Attachment #2.

# Location

The subject lands shown on Attachments #2 and #3, are located on the north side of Regional Road 7, east of Islington Avenue, and are municipally known as 4902 and 4908 Regional Road 7. The surrounding land uses are shown on Attachment #2.