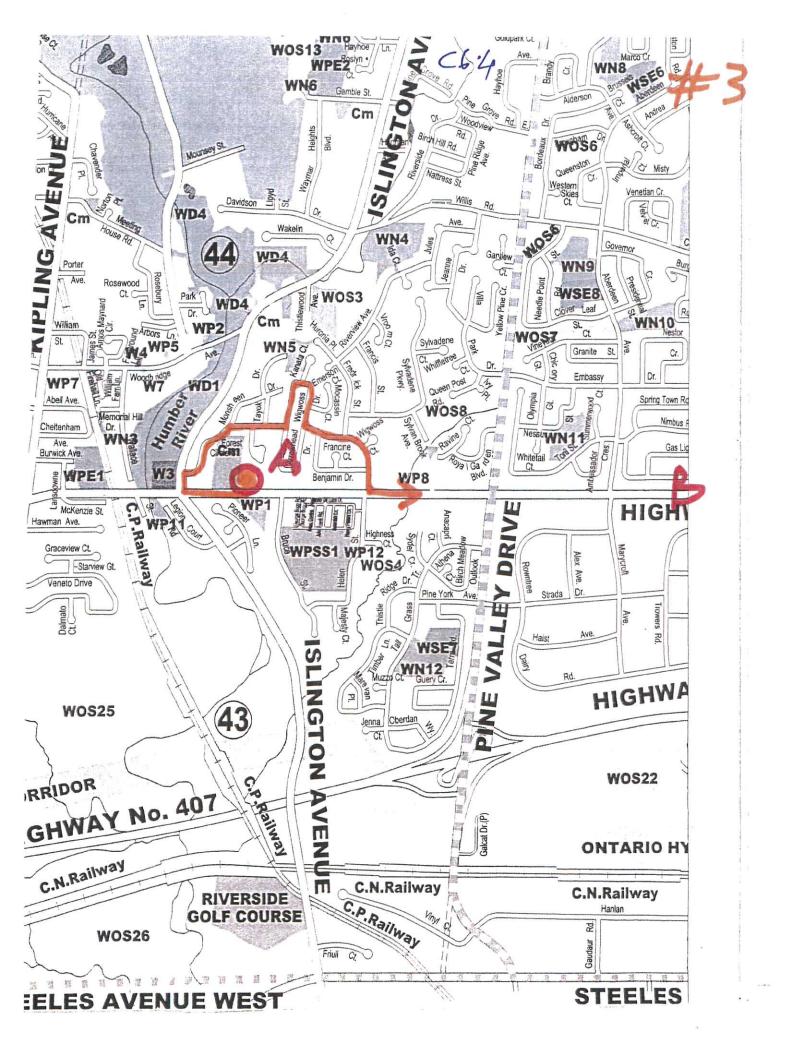

#### Location

The subject lands shown on Attachments #2 and #3, are located on the north side of Regional Road 7, east of Islington Avenue, and are municipally known as 4902 and 4908 Regional Road 7. The surrounding land uses are shown on Attachment #2.

# Location

The subject lands shown on Attachments #2 and #3, are located on the north side of Regional Road 7, east of Islington Avenue, and are municipally known as 4902 and 4908 Regional Road 7. The surrounding land uses are shown on Attachment #2.