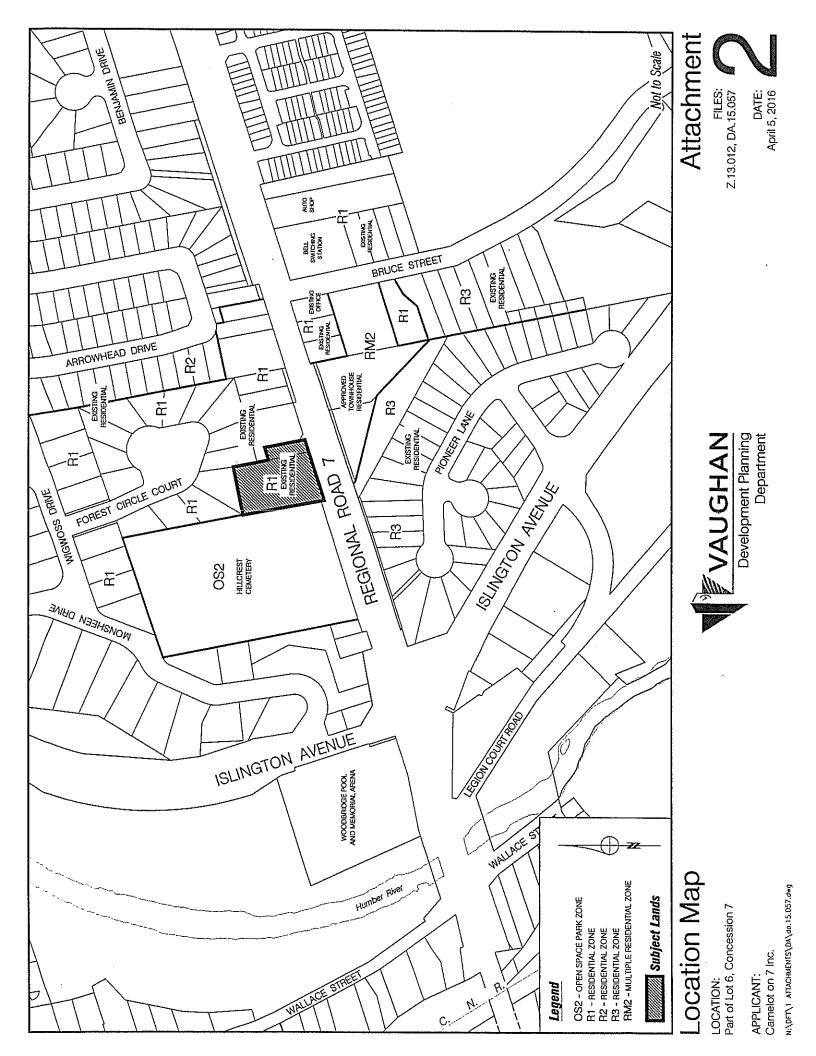

#### Location

The subject lands shown on Attachments #2 and #3, are located on the north side of Regional Road 7, east of Islington Avenue, and are municipally known as 4902 and 4908 Regional Road 7. The surrounding land uses are shown on Attachment #2.

# Location

The subject lands shown on Attachments #2 and #3, are located on the north side of Regional Road 7, east of Islington Avenue, and are municipally known as 4902 and 4908 Regional Road 7. The surrounding land uses are shown on Attachment #2.