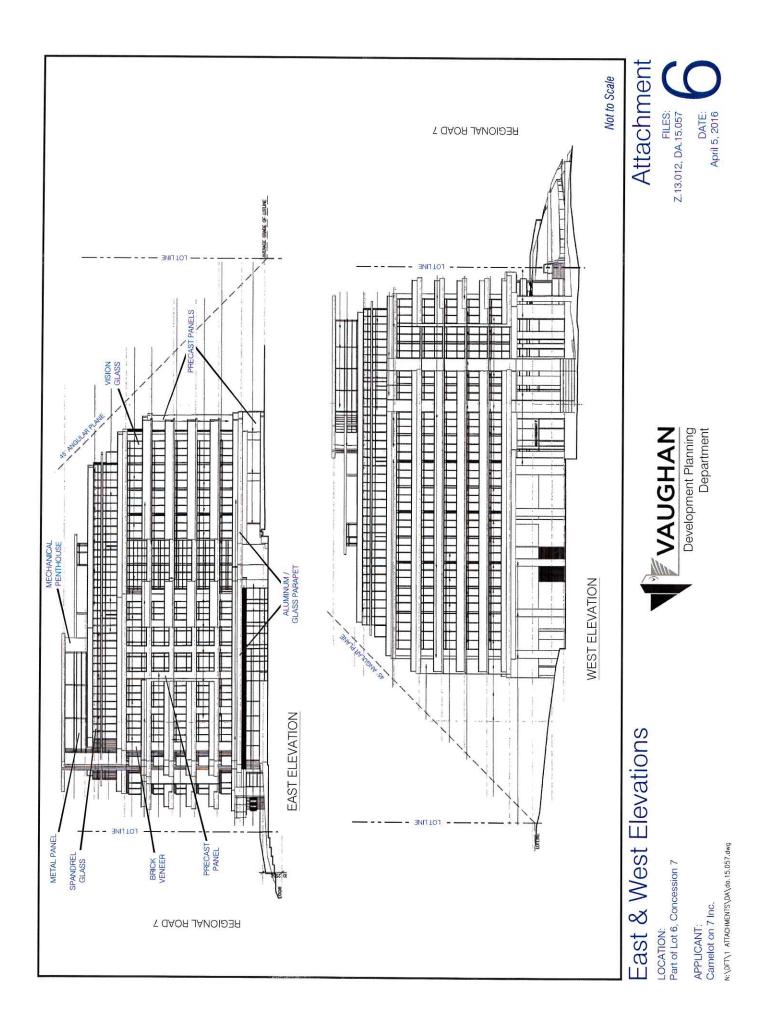

The "Mid-Rise Buildings" criteria of VOP 2010 requires that buildings over 6-storeys shall be designed with a pedestrian-scaled podium, generally between 3 to 6 storeys in height and taller building elements shall be generally setback from the podium a minimum of three metres along the public street frontage. In addition, the criteria requires that "Mid-Rise Buildings" be setback a minimum of 7.5 m and shall be contained within a 45 degree angular plane measured from the property line abutting those house form buildings to the north. The proposed building is 6 storeys adjacent to Regional Road 7 and tiers back at the 7<sup>th</sup> storey element by 7.8 m. The mechanical penthouse is not counted as a storey. The proposed building has a rear yard setback of 19.2 m and is contained within the 45 degree angular plane from the rear lot line.

The proposed building elevations are shown on Attachments #5 to #7 and consist primarily of light grey precast paneling, dark grey brick veneer, black granite stone veneer and clear and spandrel glazing. The commercial entrance along the ground floor utilizes clear glazing.