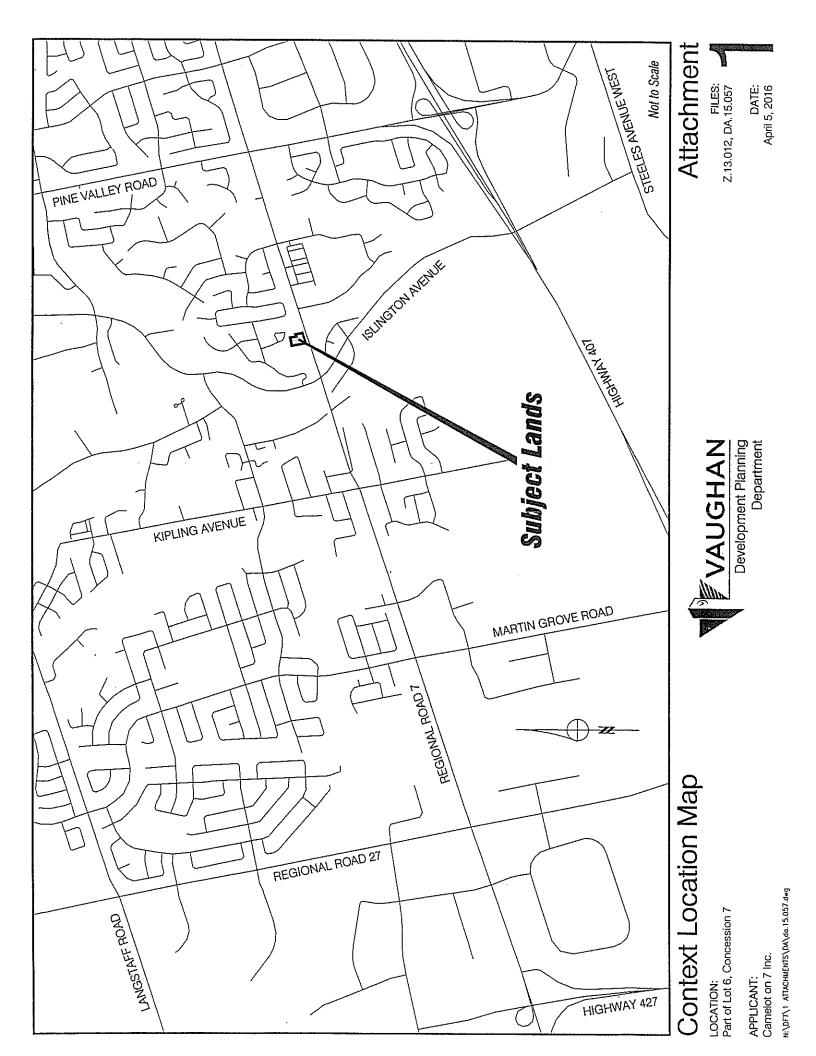

#### Location

The subject lands shown on Attachments #2 and #3, are located on the north side of Regional Road 7, east of Islington Avenue, and are municipally known as 4902 and 4908 Regional Road 7. The surrounding land uses are shown on Attachment #2.

# Location

The subject lands shown on Attachments #2 and #3, are located on the north side of Regional Road 7, east of Islington Avenue, and are municipally known as 4902 and 4908 Regional Road 7. The surrounding land uses are shown on Attachment #2.