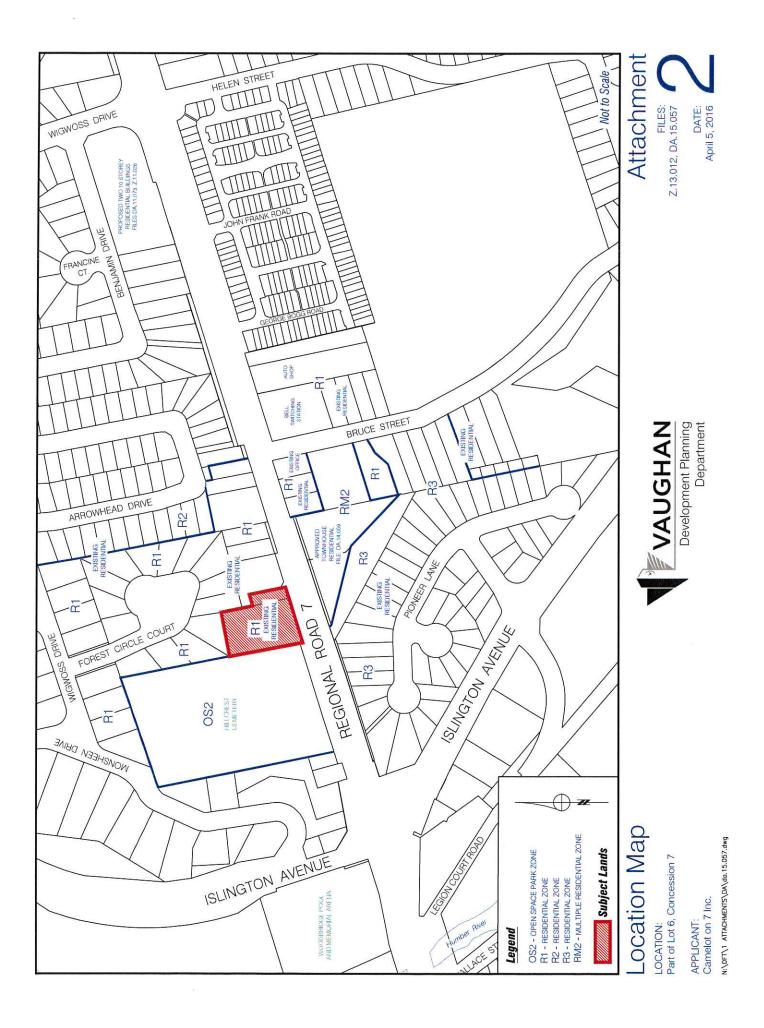

#### Location

The subject lands shown on Attachments #2 and #3, are located on the north side of Regional Road 7, east of Islington Avenue, and are municipally known as 4902 and 4908 Regional Road 7. The surrounding land uses are shown on Attachment #2.

# Location

The subject lands shown on Attachments #2 and #3, are located on the north side of Regional Road 7, east of Islington Avenue, and are municipally known as 4902 and 4908 Regional Road 7. The surrounding land uses are shown on Attachment #2.