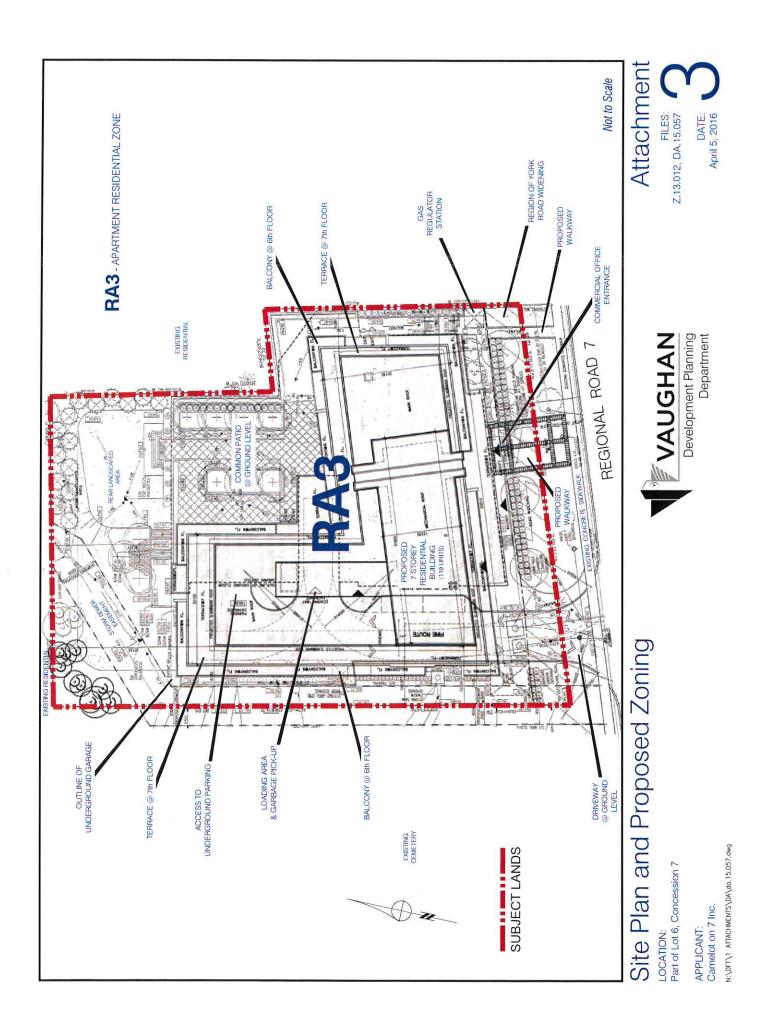

The "Mid-Rise Buildings" criteria of VOP 2010 requires that buildings over 6-storeys shall be designed with a pedestrian-scaled podium, generally between 3 to 6 storeys in height and taller building elements shall be generally setback from the podium a minimum of three metres along the public street frontage. In addition, the criteria requires that "Mid-Rise Buildings" be setback a minimum of 7.5 m and shall be contained within a 45 degree angular plane measured from the property line abutting those house form buildings to the north. The proposed building is 6 storeys adjacent to Regional Road 7 and tiers back at the 7<sup>th</sup> storey element by 7.8 m. The mechanical penthouse is not counted as a storey. The proposed building has a rear yard setback of 19.2 m and is contained within the 45 degree angular plane from the rear lot line.

#### Site Design

The Owner has submitted Site Development File DA.15.057 to facilitate the development of a tiered 7-storey mixed-use building consisting of a total of 119 residential apartment units and 609 m<sup>2</sup> of at grade commercial uses. The development includes 171 parking spaces comprised of 134 residential parking spaces, 24 visitor parking spaces, and 13 commercial spaces, located in two levels of underground parking. Long term and short term bicycle parking spaces are proposed including 84 residential use spaces and 7 office use spaces. The proposed 1,554 m<sup>2</sup> amenity area includes a common patio area, rear landscaped area and common green amenity space, as shown on Attachment #3.

# <u>Site Design</u>

The Owner has submitted Site Development File DA.15.057 to facilitate the development of a tiered 7-storey mixed-use building consisting of a total of 119 residential apartment units and 609 m<sup>2</sup> of at grade commercial uses. The development includes 171 parking spaces comprised of 134 residential parking spaces, 24 visitor parking spaces, and 13 commercial spaces, located in two levels of underground parking. Long term and short term bicycle parking spaces are proposed including 84 residential use spaces and 7 office use spaces. The proposed 1,554 m<sup>2</sup> amenity area includes a common patio area, rear landscaped area and common green amenity space, as shown on Attachment #3.