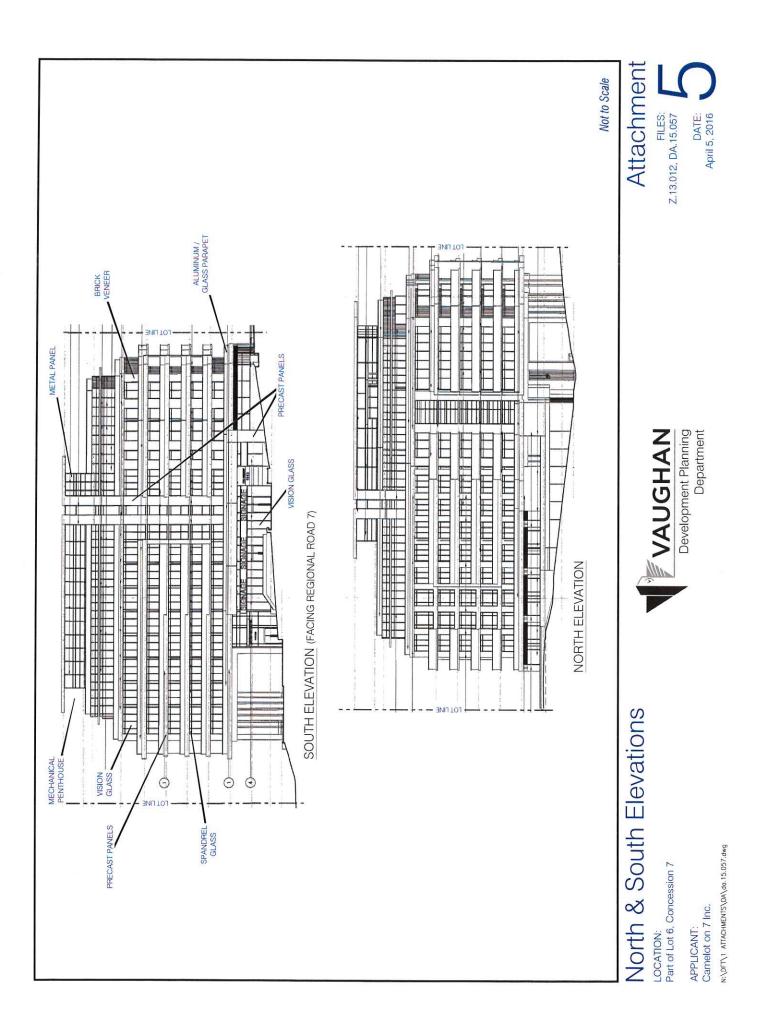

The proposed building elevations are shown on Attachments #5 to #7 and consist primarily of light grey precast paneling, dark grey brick veneer, black granite stone veneer and clear and spandrel glazing. The commercial entrance along the ground floor utilizes clear glazing.