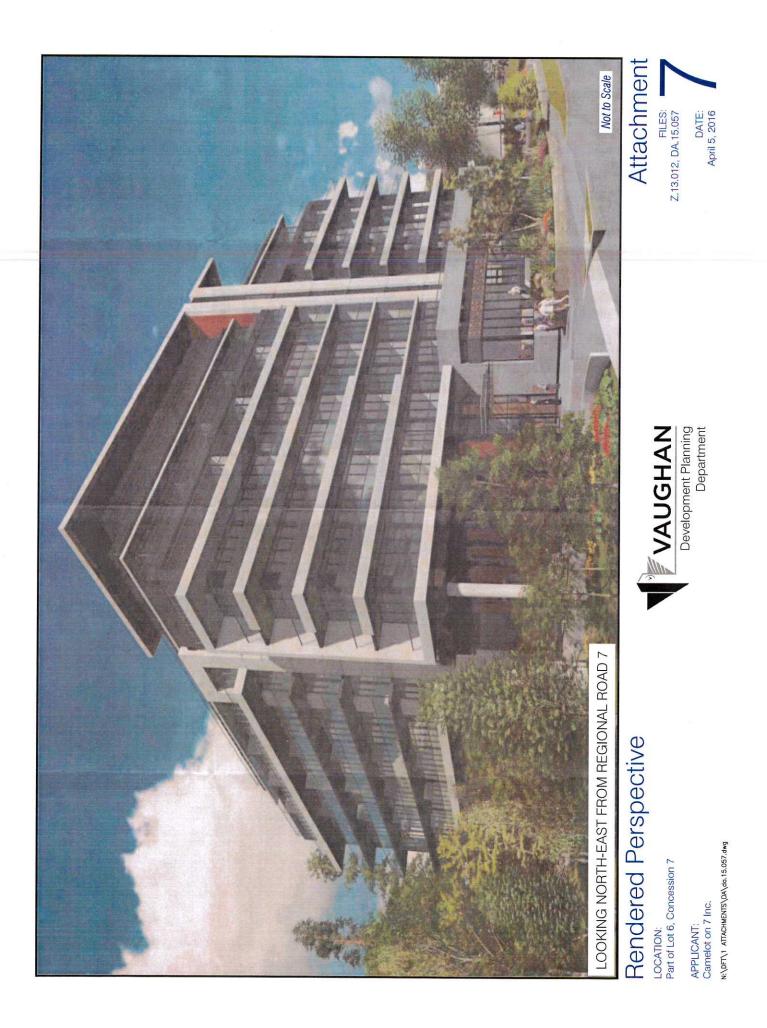

The proposed building elevations are shown on Attachments #5 to #7 and consist primarily of light grey precast paneling, dark grey brick veneer, black granite stone veneer and clear and spandrel glazing. The commercial entrance along the ground floor utilizes clear glazing.