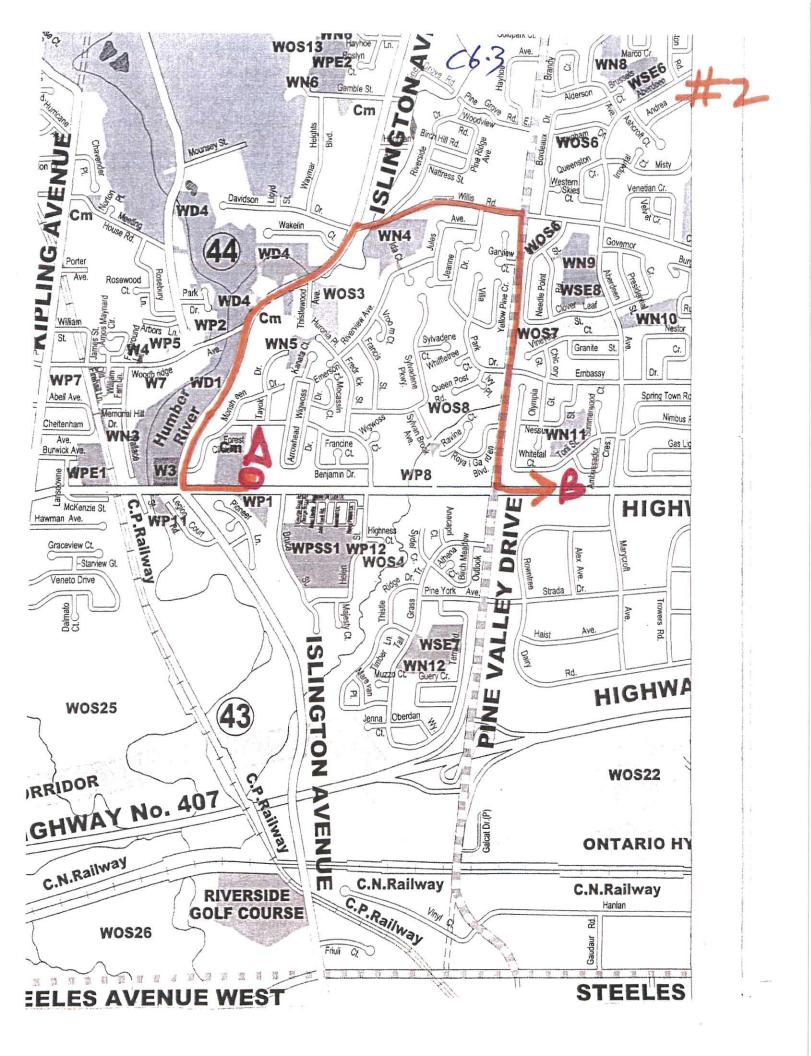

#### Location

The subject lands shown on Attachments #2 and #3, are located on the north side of Regional Road 7, east of Islington Avenue, and are municipally known as 4902 and 4908 Regional Road 7. The surrounding land uses are shown on Attachment #2.

# Location

The subject lands shown on Attachments #2 and #3, are located on the north side of Regional Road 7, east of Islington Avenue, and are municipally known as 4902 and 4908 Regional Road 7. The surrounding land uses are shown on Attachment #2.