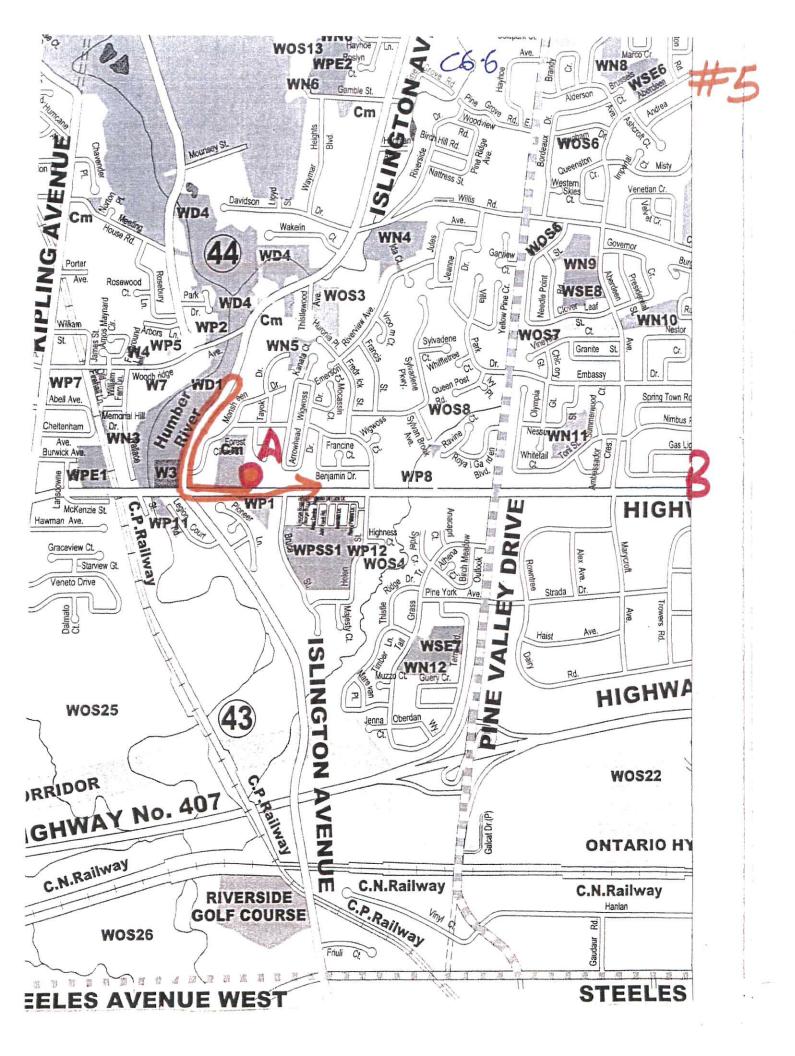

#### Location

The subject lands shown on Attachments #2 and #3, are located on the north side of Regional Road 7, east of Islington Avenue, and are municipally known as 4902 and 4908 Regional Road 7. The surrounding land uses are shown on Attachment #2.

# Location

The subject lands shown on Attachments #2 and #3, are located on the north side of Regional Road 7, east of Islington Avenue, and are municipally known as 4902 and 4908 Regional Road 7. The surrounding land uses are shown on Attachment #2.