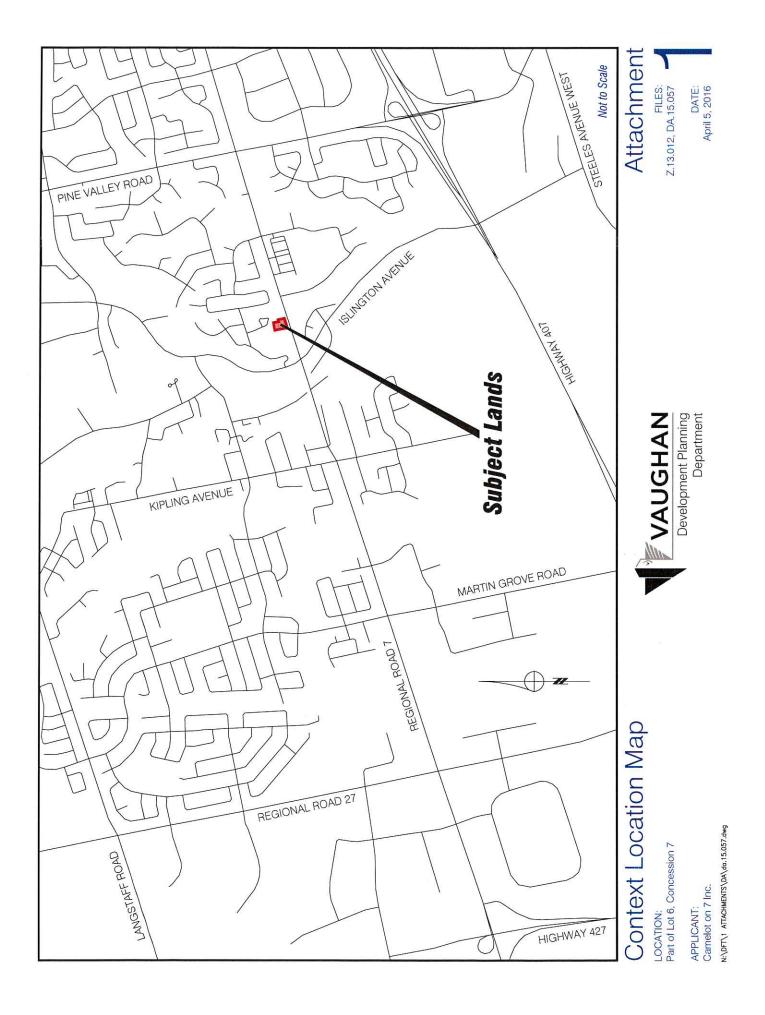

#### Location

The subject lands shown on Attachments #2 and #3, are located on the north side of Regional Road 7, east of Islington Avenue, and are municipally known as 4902 and 4908 Regional Road 7. The surrounding land uses are shown on Attachment #2.

# Location

The subject lands shown on Attachments #2 and #3, are located on the north side of Regional Road 7, east of Islington Avenue, and are municipally known as 4902 and 4908 Regional Road 7. The surrounding land uses are shown on Attachment #2.