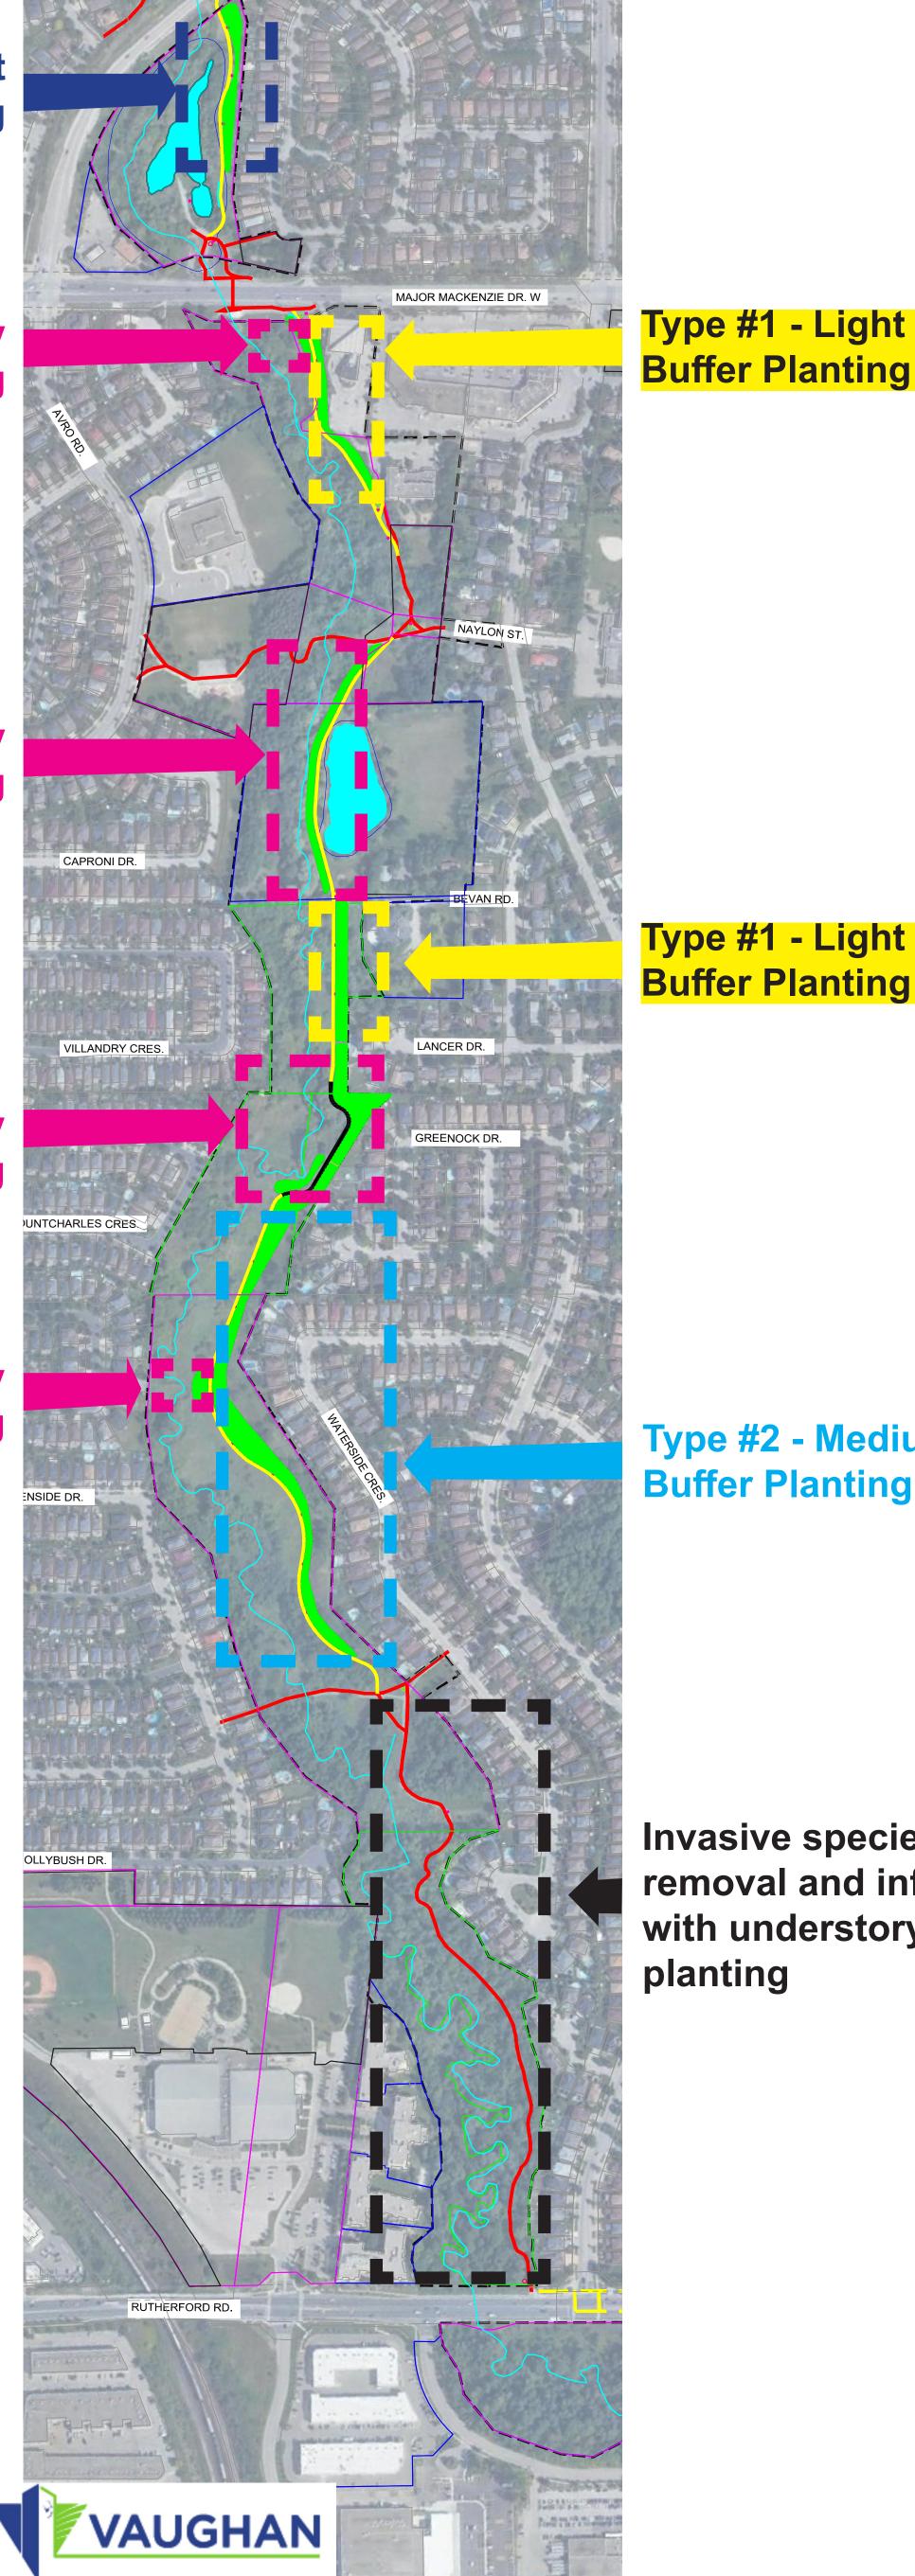

## Landscape Buffers & The Bartley Smith Greenway **Rehabilitation Key Map**

**Type #3 - Robust Buffer Planting** 

**Type #4 - River Valley Restoration Planting** 

LEGEND KEY SITE BOUNDARY EXISTING TRAIL - FACILITY (TO REMAIN) EXISTING TRAIL - (UPGRADE TO 3m ASPHALT) PROPOSED NEW TRAIL - (3m WIDE ASPHALT) RUTHERFORD ROAD ACTIVE TRANSPORTATION FACILITY (INSTALLATION IN PROGRESS) TRCA PROPERTY CITY OF VAUGHAN PROPERTY PRIVATE PROPERTY PROPOSED SEATING NODE PROPOSED TRAIL HEAD MAP PROPOSED MINOR WAYFINDING SIGNAGE DON RIVER WEST BRANCH TRCA 100 YEAR FLOODLINE PROPOSED PLANTING WATER BODY STORMWATER MANAGEMENT POND

## **Type #4 - River Valley Restoration Planting**

**Type #4 - River Valley Restoration Planting** 

**Type #4 - River Valley Restoration Planting** 

**\\S**D

Type #1 - Light **Buffer Planting** 

Type #2 - Medium **Buffer Planting** 

**Invasive species** removal and infill with understory planting