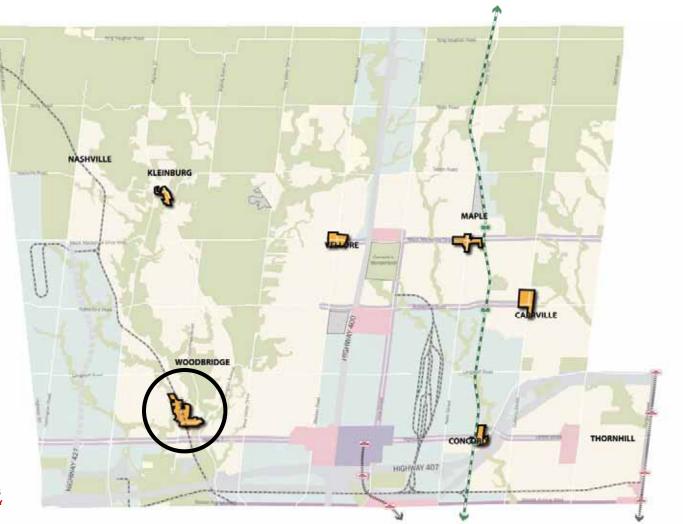

# Proposed Urban Structure to 2031



## **Proposed Urban Structure to 2031**



Proposed Countryside And Natural Areas 40%

## **Proposed Urban Areas**



Proposed Urban Areas 60%

#### **Proposed Urban Areas**



## **Proposed Urban Structure**



WORK IN PROGRESS FOR ILLUSTRATVE PURPOSES ONLY





DRAFT WORK IN PROGRESS FOR ILLUSTRATVE PURPOSES ONLY







# Natural Areas & Countryside











DRAFT WORK IN PROGRESS FOR ILLUSTRATION ONLY













DRAFT WORK IN PROGRESS FOR ILLUSTRATVE PURPOSES ONLY

























4



4







DRAFT WORK IN PROGRESS FOR ILLUSTRATIVE PURPOSES ONLY









DRAFT WORK IN PROGRESS FOR ILLUSTRATIVE PURPOSES ONLY









**DRAFT** WORK IN PROGRESS FOR ILLUSTRATION ONLY













Components of the New Official Plan

### **The Urban Structure Guides Land Use**



WORK IN PROGRESS

Components of the New Official Plan

#### **The Urban Structure Guides Land Use**



Utilities

WORK IN PROGRESS