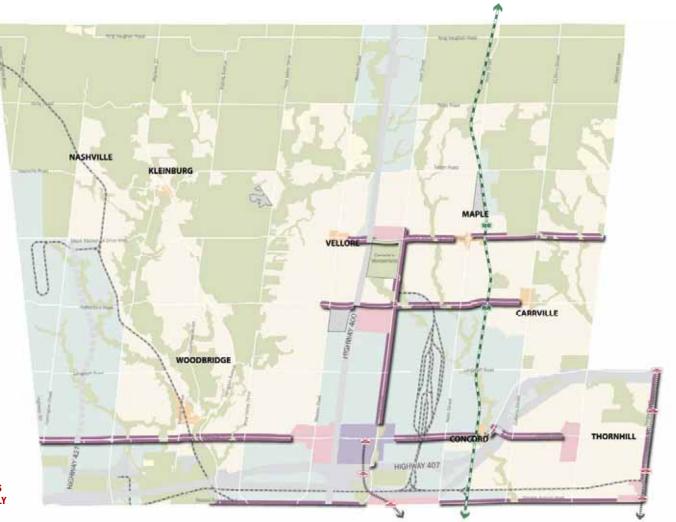

# Proposed Urban Structure to 2031



## **Proposed Urban Structure to 2031**



Proposed Countryside And Natural Areas 40%

## **Proposed Urban Areas**



Proposed Urban Areas 60%

#### **Proposed Urban Areas**



## **Proposed Urban Structure**



WORK IN PROGRESS FOR ILLUSTRATVE PURPOSES ONLY





DRAFT WORK IN PROGRESS FOR ILLUSTRATVE PURPOSES ONLY







# Natural Areas & Countryside











DRAFT WORK IN PROGRESS FOR ILLUSTRATION ONLY













DRAFT WORK IN PROGRESS FOR ILLUSTRATVE PURPOSES ONLY

























4



4







DRAFT WORK IN PROGRESS FOR ILLUSTRATIVE PURPOSES ONLY









DRAFT WORK IN PROGRESS FOR ILLUSTRATIVE PURPOSES ONLY









**DRAFT** WORK IN PROGRESS FOR ILLUSTRATION ONLY













Components of the New Official Plan

### **The Urban Structure Guides Land Use**



WORK IN PROGRESS

Components of the New Official Plan

#### **The Urban Structure Guides Land Use**



Utilities

WORK IN PROGRESS