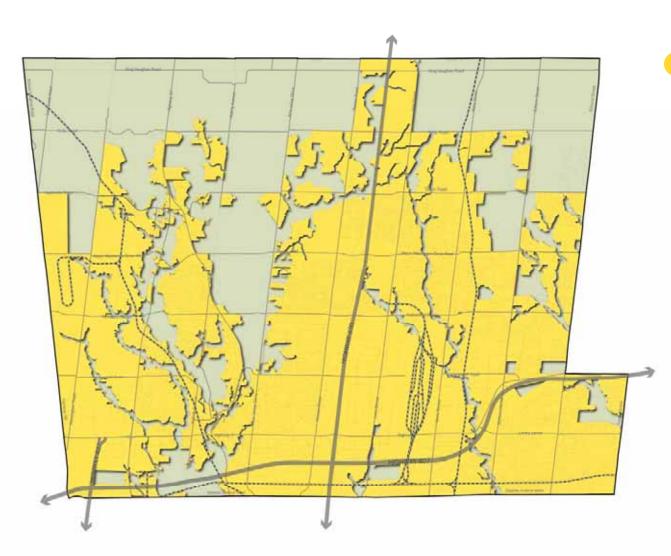

## **Proposed Urban Areas**

Proposed Urban Areas 60%

#### **Proposed Urban Areas**