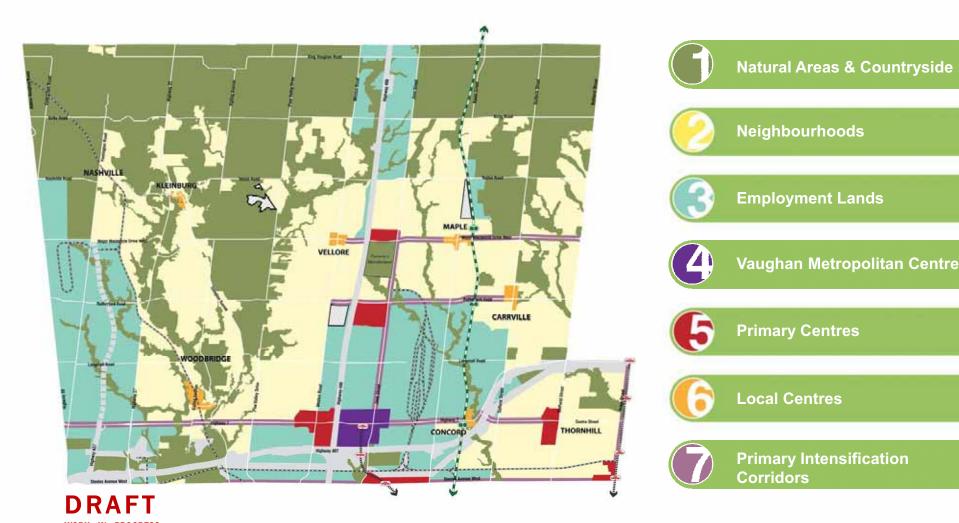

# Proposed Urban Structure to 2031

## **Proposed Urban Structure to 2031**

Proposed Countryside And Natural Areas 40%

## **Proposed Urban Areas**

Proposed Urban Areas 60%

#### **Proposed Urban Areas**

## **Proposed Urban Structure**

WORK IN PROGRESS FOR ILLUSTRATVE PURPOSES ONLY

DRAFT WORK IN PROGRESS FOR ILLUSTRATVE PURPOSES ONLY