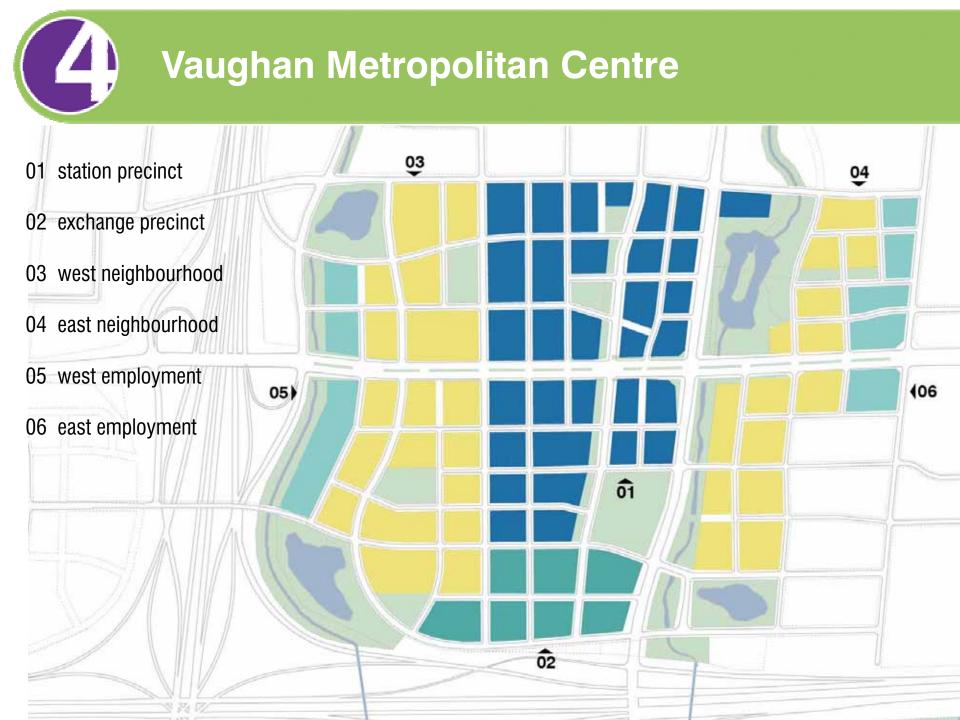

# Proposed Urban Structure to 2031

## **Proposed Urban Structure**

WORK IN PROGRESS FOR ILLUSTRATVE PURPOSES ONLY

DRAFT WORK IN PROGRESS FOR ILLUSTRATVE PURPOSES ONLY