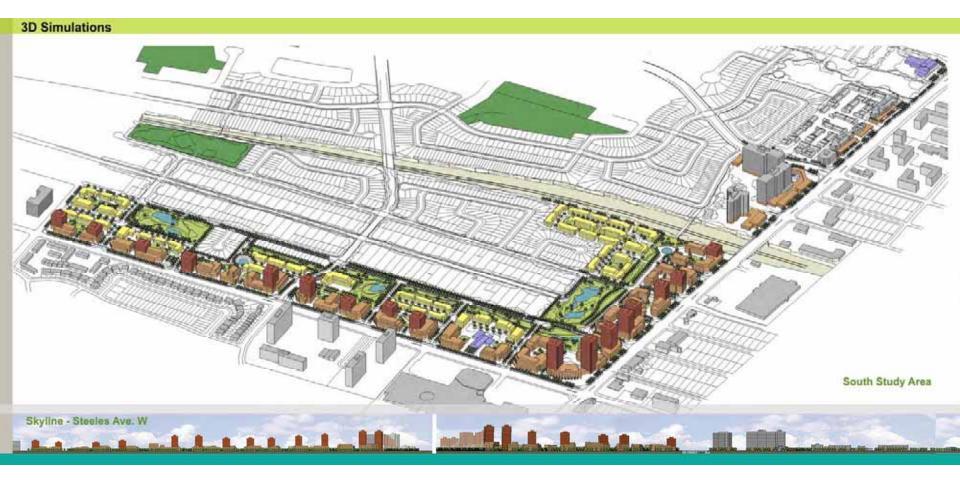

# Proposed Urban Structure to 2031



## **Proposed Urban Structure to 2031**



Proposed Countryside And Natural Areas 40%

## **Proposed Urban Areas**



Proposed Urban Areas 60%

#### **Proposed Urban Areas**



## **Proposed Urban Structure**



WORK IN PROGRESS FOR ILLUSTRATVE PURPOSES ONLY





DRAFT WORK IN PROGRESS FOR ILLUSTRATVE PURPOSES ONLY







# Natural Areas & Countryside











DRAFT WORK IN PROGRESS FOR ILLUSTRATION ONLY













DRAFT WORK IN PROGRESS FOR ILLUSTRATVE PURPOSES ONLY

























4



4







DRAFT WORK IN PROGRESS FOR ILLUSTRATIVE PURPOSES ONLY









DRAFT WORK IN PROGRESS FOR ILLUSTRATIVE PURPOSES ONLY









**DRAFT** WORK IN PROGRESS FOR ILLUSTRATION ONLY













Components of the New Official Plan

### **The Urban Structure Guides Land Use**



WORK IN PROGRESS

Components of the New Official Plan

#### **The Urban Structure Guides Land Use**



Utilities

WORK IN PROGRESS