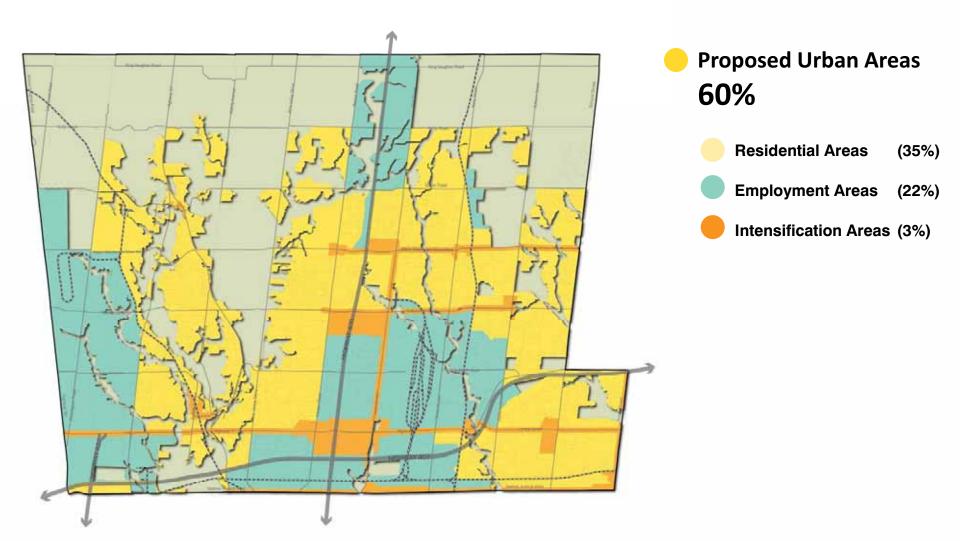

## **Proposed Urban Areas**

Proposed Urban Areas 60%

#### **Proposed Urban Areas**