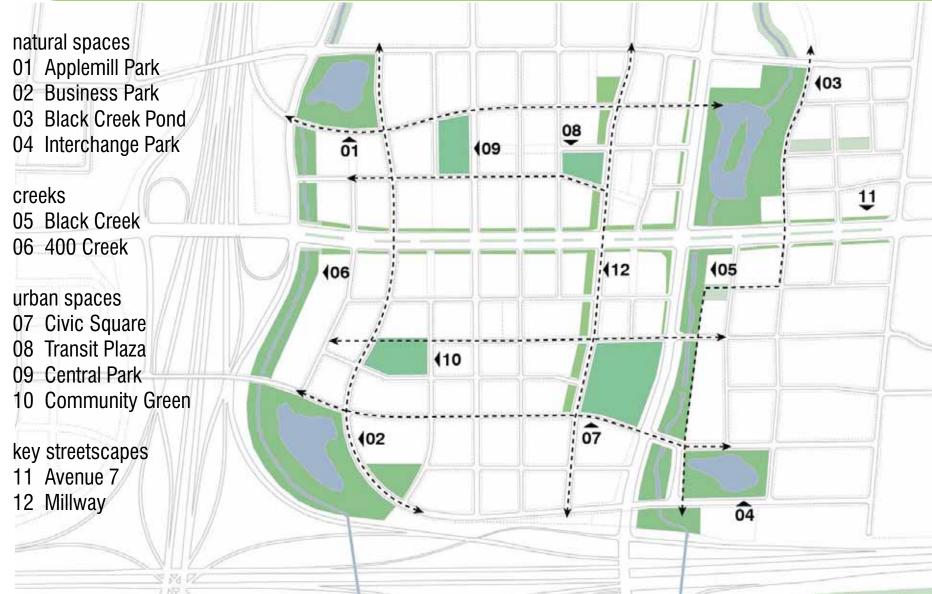

# Proposed Urban Structure to 2031

## **Proposed Urban Structure**

WORK IN PROGRESS FOR ILLUSTRATVE PURPOSES ONLY

DRAFT WORK IN PROGRESS FOR ILLUSTRATVE PURPOSES ONLY