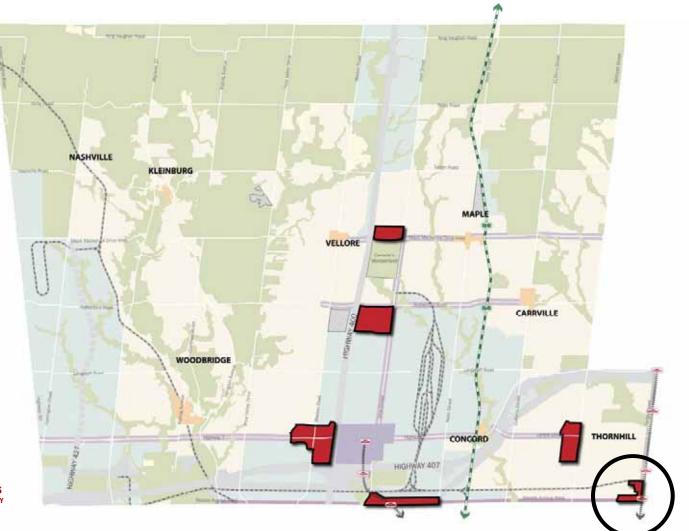

# Proposed Urban Structure to 2031



## **Proposed Urban Structure to 2031**



Proposed Countryside And Natural Areas 40%

## **Proposed Urban Areas**



Proposed Urban Areas 60%

#### **Proposed Urban Areas**



## **Proposed Urban Structure**



WORK IN PROGRESS FOR ILLUSTRATVE PURPOSES ONLY





DRAFT WORK IN PROGRESS FOR ILLUSTRATVE PURPOSES ONLY







# Natural Areas & Countryside











DRAFT WORK IN PROGRESS FOR ILLUSTRATION ONLY













DRAFT WORK IN PROGRESS FOR ILLUSTRATVE PURPOSES ONLY

























4



4







DRAFT WORK IN PROGRESS FOR ILLUSTRATIVE PURPOSES ONLY









DRAFT WORK IN PROGRESS FOR ILLUSTRATIVE PURPOSES ONLY









**DRAFT** WORK IN PROGRESS FOR ILLUSTRATION ONLY













Components of the New Official Plan

### **The Urban Structure Guides Land Use**



WORK IN PROGRESS

Components of the New Official Plan

#### **The Urban Structure Guides Land Use**



Utilities

WORK IN PROGRESS