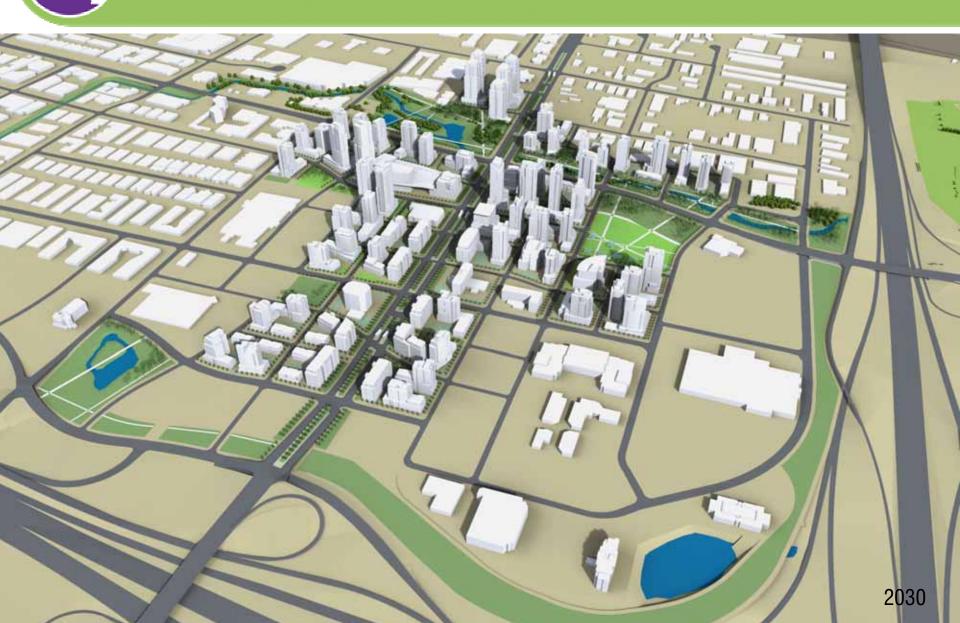

# Proposed Urban Structure to 2031



## **Proposed Urban Structure to 2031**



Proposed Countryside And Natural Areas 40%

## **Proposed Urban Areas**



Proposed Urban Areas 60%

#### **Proposed Urban Areas**



## **Proposed Urban Structure**



WORK IN PROGRESS FOR ILLUSTRATVE PURPOSES ONLY





DRAFT WORK IN PROGRESS FOR ILLUSTRATVE PURPOSES ONLY







# Natural Areas & Countryside











DRAFT WORK IN PROGRESS FOR ILLUSTRATION ONLY













DRAFT WORK IN PROGRESS FOR ILLUSTRATVE PURPOSES ONLY

























4



4







DRAFT WORK IN PROGRESS FOR ILLUSTRATIVE PURPOSES ONLY









DRAFT WORK IN PROGRESS FOR ILLUSTRATIVE PURPOSES ONLY









**DRAFT** WORK IN PROGRESS FOR ILLUSTRATION ONLY













Components of the New Official Plan

### **The Urban Structure Guides Land Use**



WORK IN PROGRESS

Components of the New Official Plan

#### **The Urban Structure Guides Land Use**



Utilities

WORK IN PROGRESS