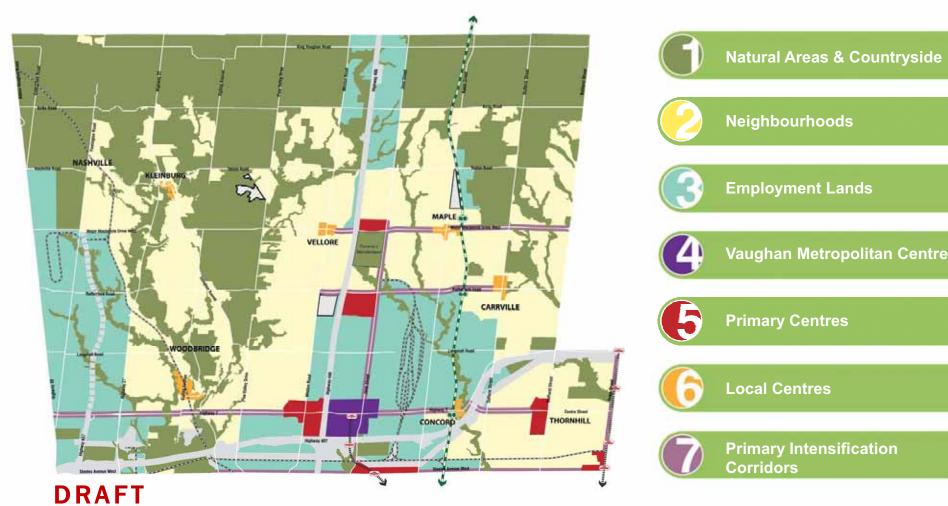

# Proposed Urban Structure to 2031

## **Proposed Urban Structure**

WORK IN PROGRESS FOR ILLUSTRATVE PURPOSES ONLY

DRAFT WORK IN PROGRESS FOR ILLUSTRATVE PURPOSES ONLY

# Natural Areas & Countryside

DRAFT WORK IN PROGRESS FOR ILLUSTRATION ONLY

DRAFT WORK IN PROGRESS FOR ILLUSTRATVE PURPOSES ONLY

4

4

DRAFT WORK IN PROGRESS FOR ILLUSTRATIVE PURPOSES ONLY

DRAFT WORK IN PROGRESS FOR ILLUSTRATIVE PURPOSES ONLY