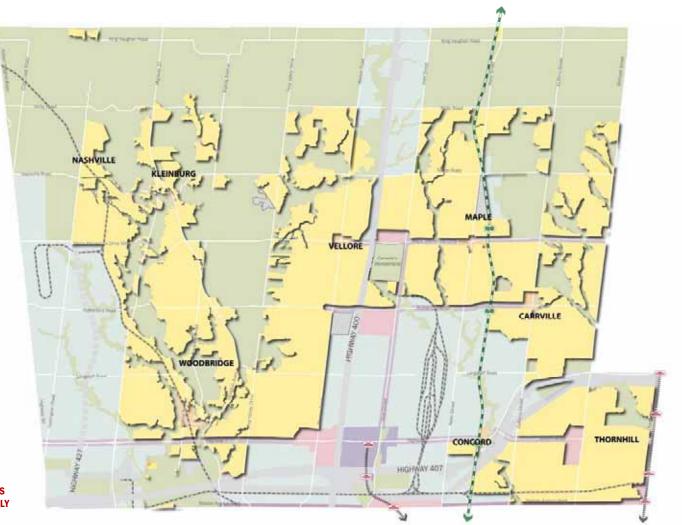

# Proposed Urban Structure to 2031

## **Proposed Urban Structure to 2031**

Proposed Countryside And Natural Areas 40%

## **Proposed Urban Areas**

Proposed Urban Areas 60%

#### **Proposed Urban Areas**

## **Proposed Urban Structure**

WORK IN PROGRESS FOR ILLUSTRATVE PURPOSES ONLY

DRAFT WORK IN PROGRESS FOR ILLUSTRATVE PURPOSES ONLY