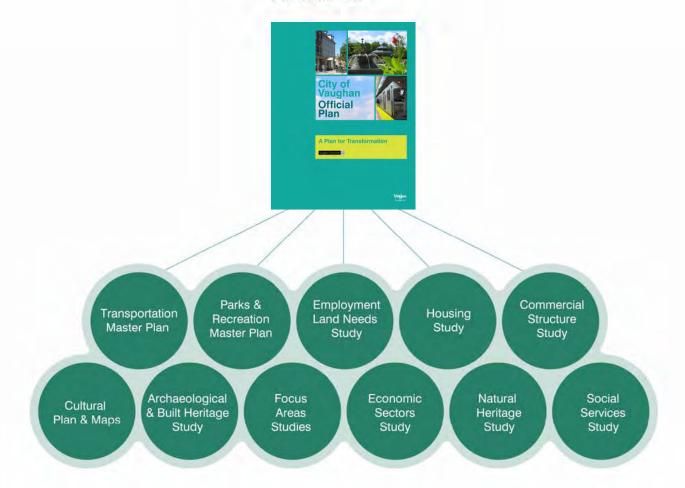

# The Official Plan is part of the City's Growth Management Strategy

## It is part of a comprehensive exercise

New Official Plan

# The Official Plan prescribes how growth will be accommodated across the entire City