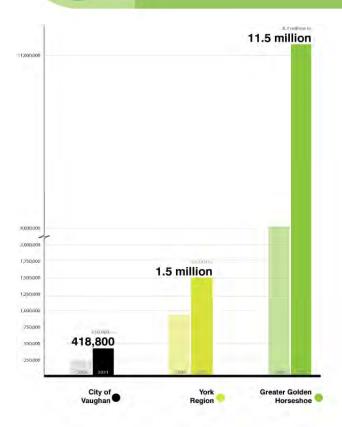

# Vaughan is part of a growing region

## Vaughan is part of a growing region

Where We

Are Today

The pace and type of growth in the Greater Golden Horseshoe has led to several issues that must be addressed