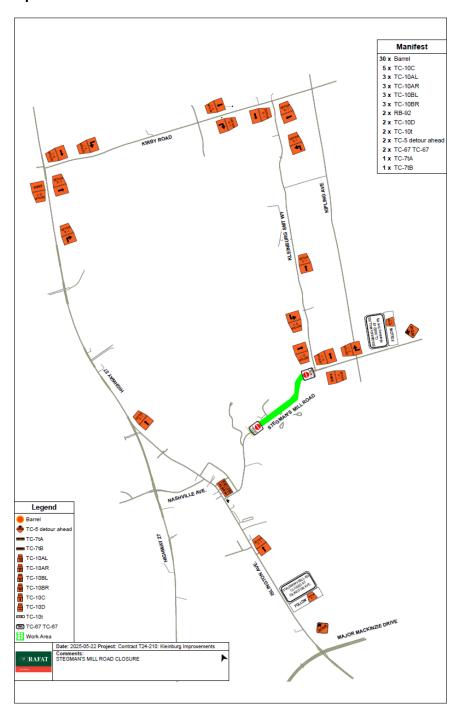

- A full road closure from Valley Road to Kleinburg Summit Way
- A lane closure from Islington Avenue to Valley Road

Traffic control and detour signs will be in place to direct traffic and driveways on Stegman's Mill Road will remain accessible.

# What you need to know:

- Westbound traffic on Teston Road, approaching Stegman's Mill Road, will be re-directed to Kipling Avenue and/or Kleinburg Summit Way towards Kirby Road.
- Eastbound traffic on Stegman's Mill Road will be re-directed north towards Kirby Road or south towards Major Mackenzie Drive.
- Stegman's Mill Road will be open to local traffic only.
- All businesses along Islington Avenue and Nashville Road in Kleinburg Village will remain open and accessible.

# Road closure map

For more information, please contact Service Vaughan at 905-832-2281. After hours, please call the dispatch office at 905-832-2281 and press 0.