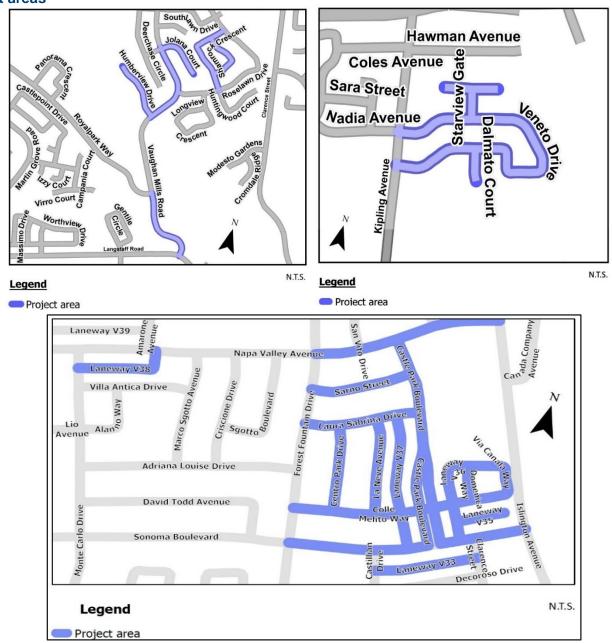

**Project areas** 

## WARD 2 | NEWSLETTER #1 | AUGUST 2024

Dear resident,

The City of Vaughan is undertaking important municipal infrastructure improvements to the following roads in the Ward 2 community:

- Castle Park Boulevard
- Centro Park Drive
- Colle Melito Way
- Dalmato Court
- Domenica Way
- Graceview Court
- Humberview Drive
- Jolana Court
- La Neve Avenue
- Laura Sabrina Drive
- Millrun Crescent
- Napa Valley Avenue, from Forest Fountain Drive to Islington Avenue
- Sarno Street
- Shamrock Crescent

- Sonoma Boulevard, from Forest Fountain Drive to Islington Avenue
- Starview Gate
- Vaughan Mills Road, from Royal Park Way to Langstaff Road, and from Humberview Drive to Jolana Court
- Veneto Drive
- Via Canala Way
- Laneway V33
- Laneway V34
- Laneway V35
- Laneway V36
- Laneway V37
- Laneway V38