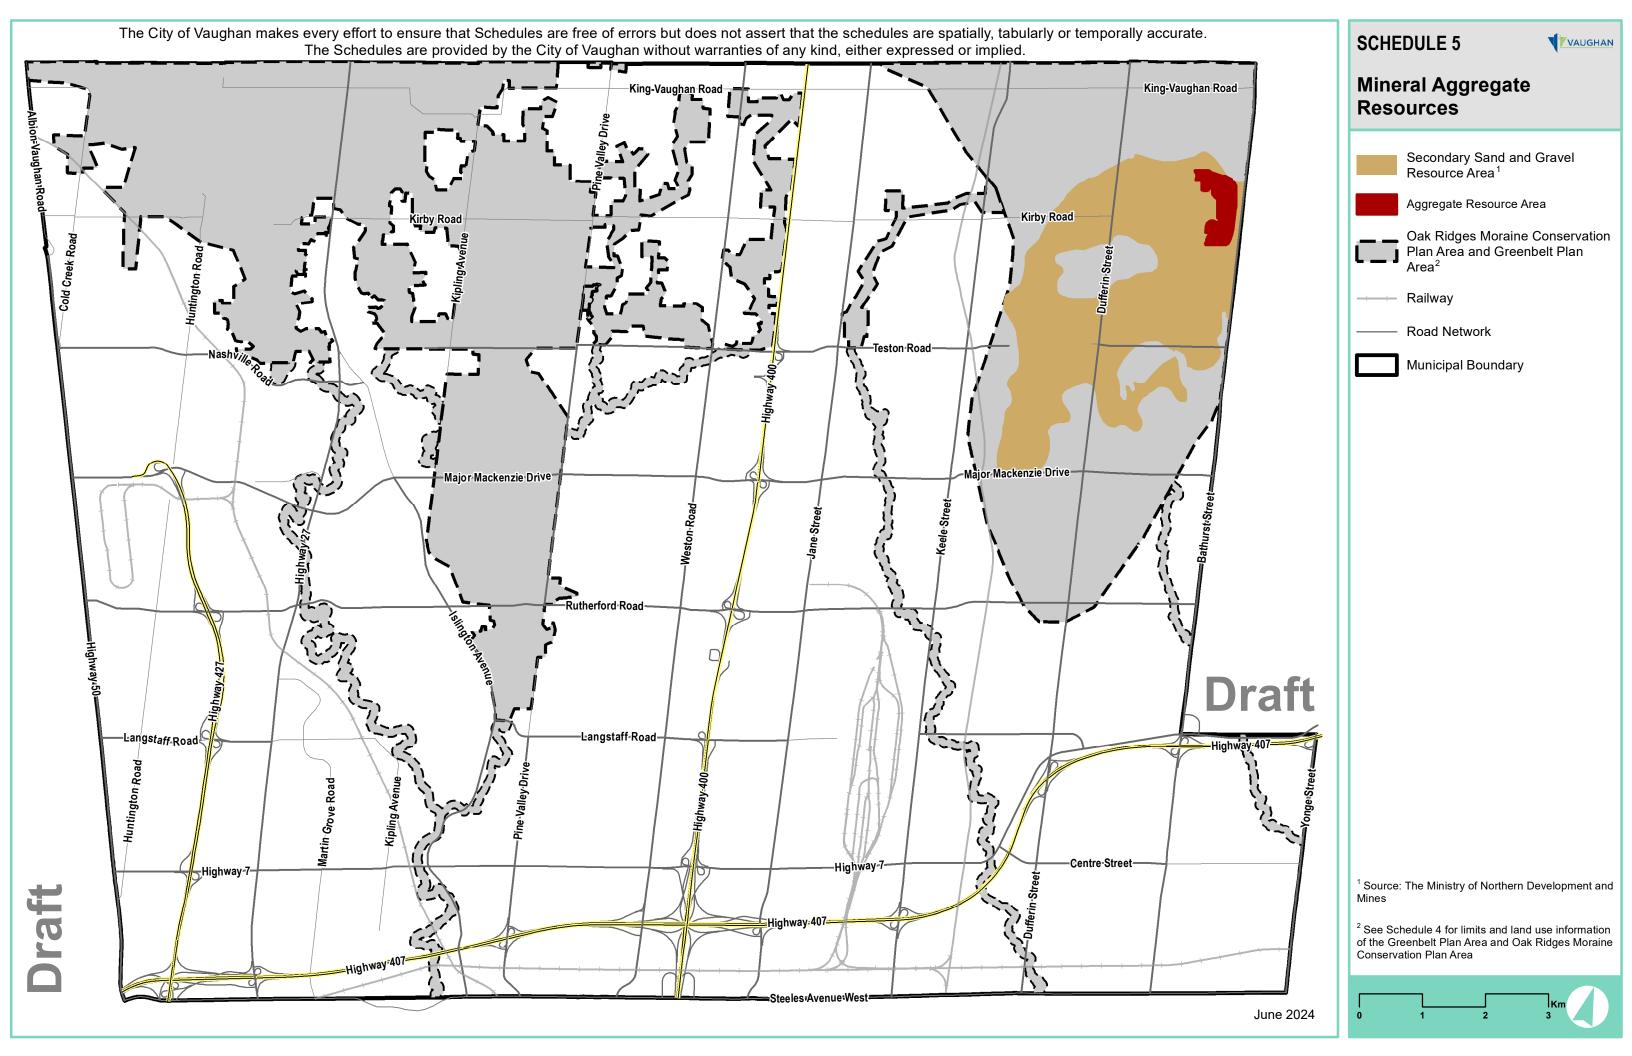

vale Forest         | 71    | Don River    |  |
|                                          |                         |       |              |  |

#### Index of Areas Natural and Scientific Interest

#### Area Name

- Woodbridge Cut
- Boyd Conservation Area & Adjacent Lands Provincially Significant 2
- Bakers Woods
- Maple Uplands and Kettle Wetlands
- Oak Ridges Moraine Maple Spur
- Kleinburg Woodlots
- Humber River
- Maple Spur Channel
- Thompson Lake

Provincially Significant Provincially Significant Provincially Significant Provincially Significant Regionally Significant Regionally Significant Regionally Significant Regionally Significant

<sup>1</sup> See Schedule 4 for limits and land use information of the Greenbelt Plan Area and Oak Ridges Moraine **Conservation Plan Area** 

















# **SCHEDULE 9A** VAUGHAN **Street Classification** Street Classification Major Minor Arterial Collector Collector Local (36m) (30m) (24m) (20m) Natural Community Employmen Intensification Proposed Street .... Special Classification ——— York Region Arterial Road Proposed Highway 413 Corridor Heritage Conservation Districts Railway **Municipal Boundary** Footnote: If street classifications are not consistent between this Schedule and the Secondary Plan, the document that is most recent shall apply. Standard right-of-way requirements, including but not limited to street elements and widths, may be

not limited to street elements and widths, may be reviewed and modified in designated Heritage Conservation Districts at the discretion of the City.

Additional information on streets wi