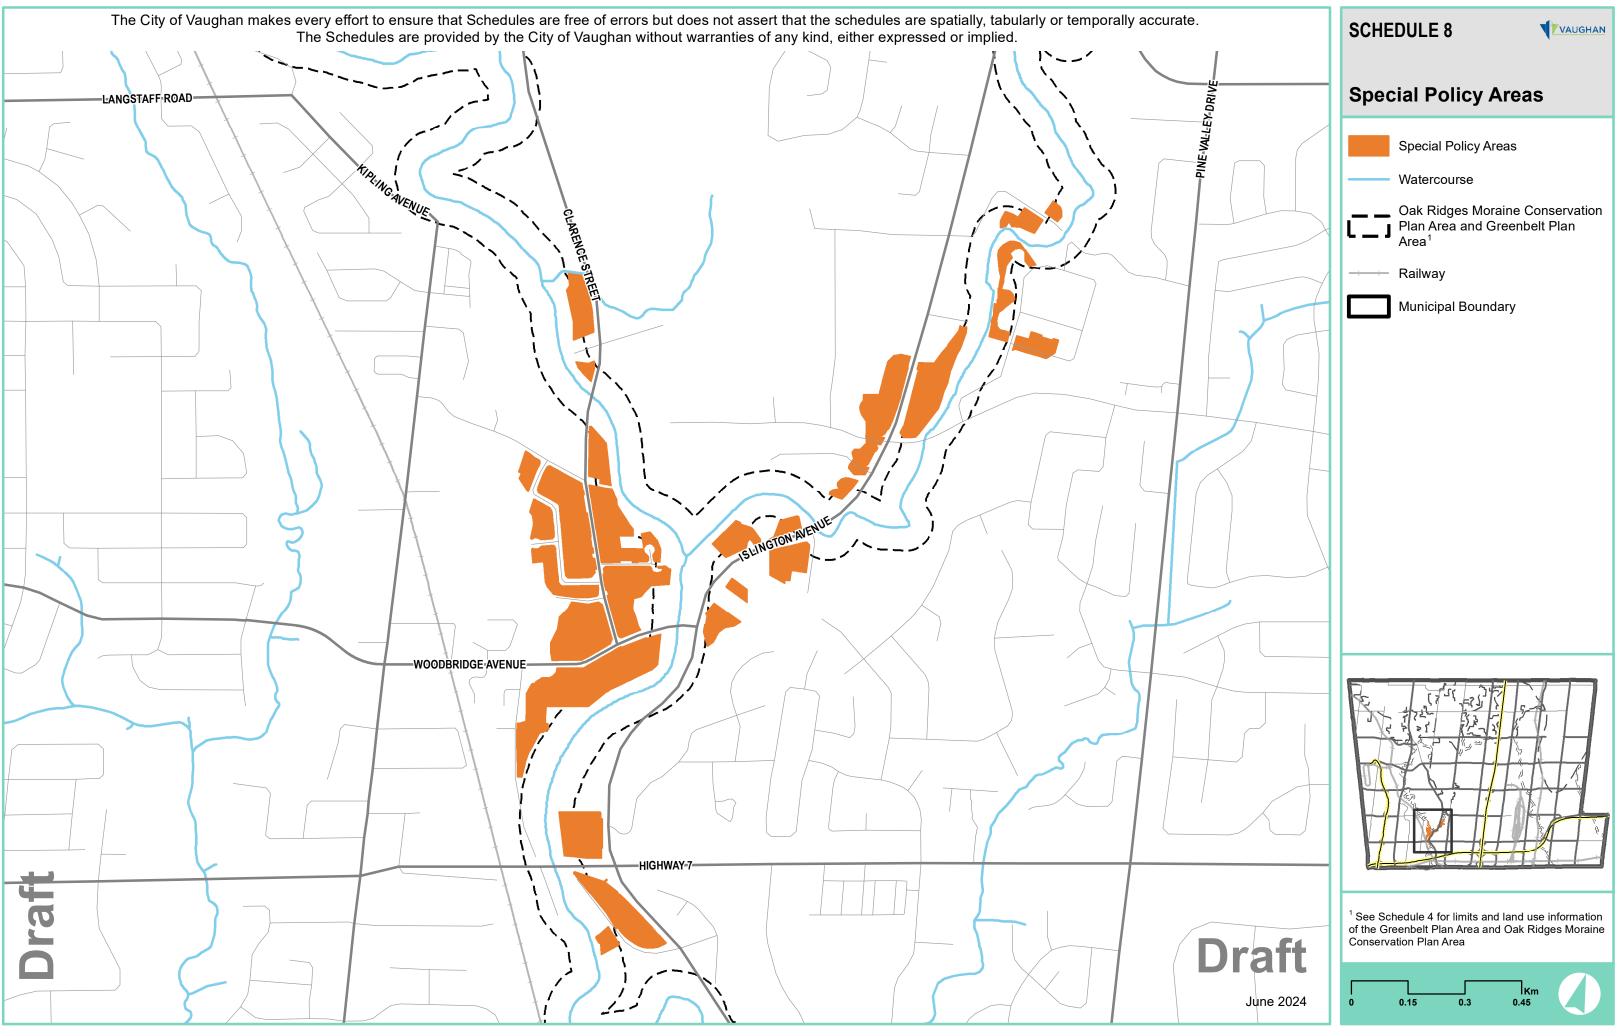

The City of Vaughan makes every effort to ensure that Schedules are free of errors but does not assert that the schedules are spatially, tabularly or temporally accurate. The Schedules are provided by the City of Vaughan without warranties of any kind, either expressed or implied.

# SCHEDULE 14C

### Areas Subject to Site Specific Plans