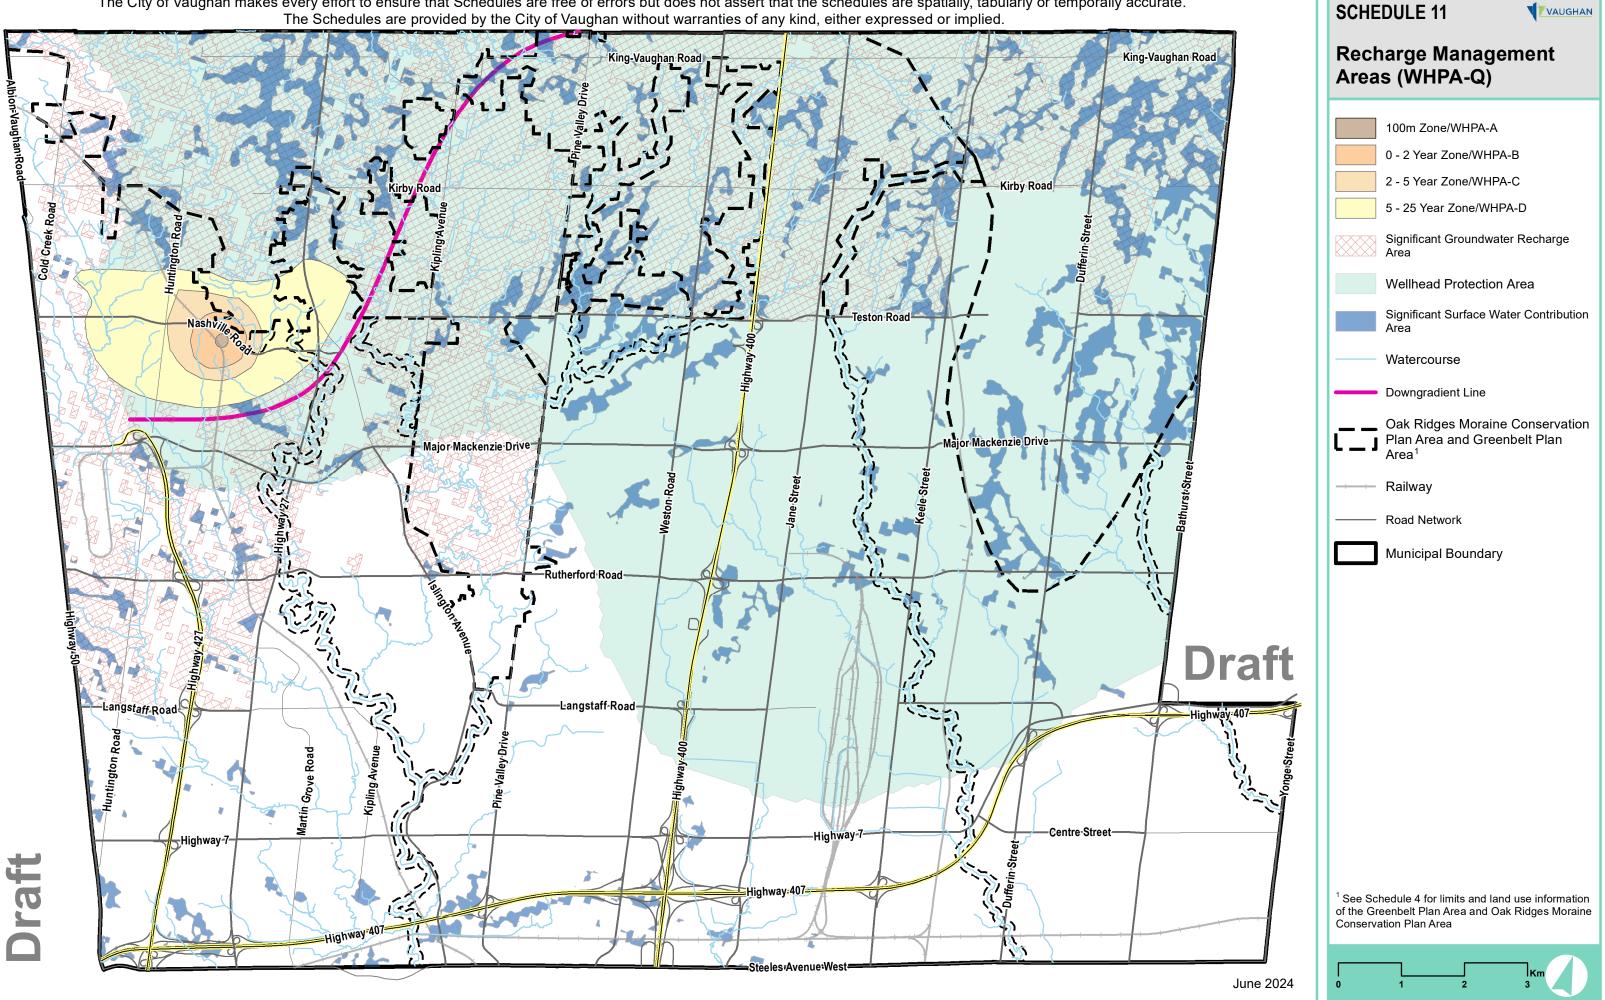

street elements and widths, may be reviewed and modified in designated Heritage Conservation Districts at the discretion of the City.

Active transportation projects are implemented using two methods. The first is by leveraging already planned capital projects and opportunities through development applications, which is referred to as "routine accommodation". The second is through the implementation of "standalone projects", through an active transportation implementation program which is reviewed annually.



The City of Vaughan makes every effort to ensure that Schedules are free of errors but does not assert that the schedules are spatially, tabularly or temporally accurate. The Schedules are provided by the City of Vaughan without warranties of any kind, either expressed or implied.





The City of Vaughan makes every effort to ensure that Schedules are free of errors but does not assert that the schedules are spatially, tabularly or temporally accurate. The Schedules are provided by the City of Vaughan without warranties of any kind, either expressed or implied.











# SCHEDULE 14C



### Areas Subject to Site Specific Plans

### Site #, Name, Chapter

|                                                                                                                                                | <ol> <li>SW Corner of Bathurst St. &amp; Teston Rd., 13.2</li> <li>7242 Highway 27, 13.3</li> <li>11245 Highway 50, 13.4</li> <li>The difference of the state of t</li></ol> |  |  |  |  |
|---------------------------------------------------------------------------------