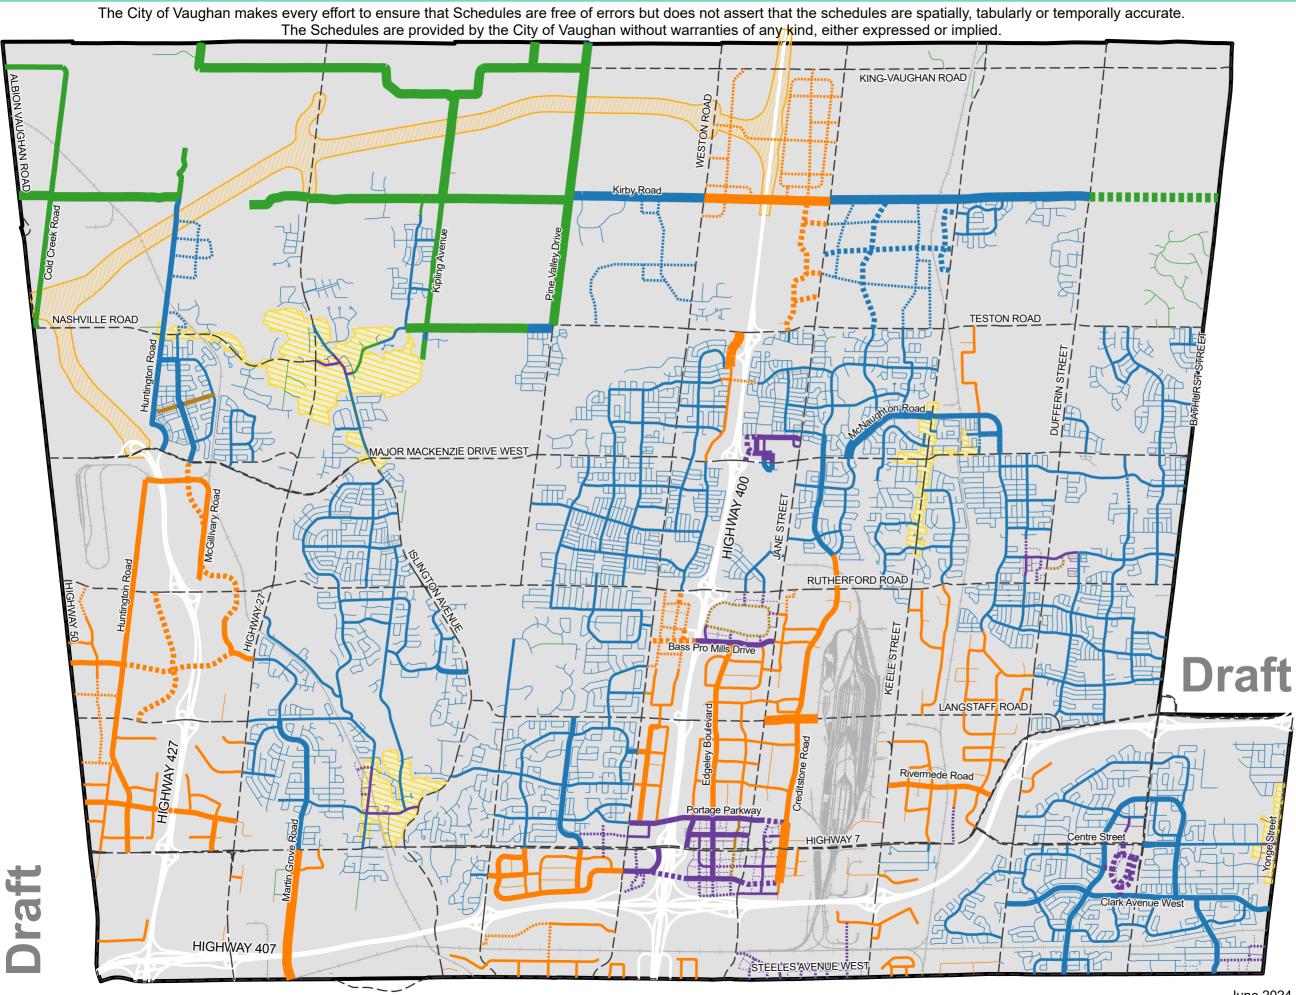

## SCHEDULE 9C

### **Cycling Facilities and Trails**

All Ages & Abilities (AAA) Cycling Facilities
Existing Regional Route

- Planned Regional Route
- Existing Local Routes
- Planned Local Routes

Multi-Use Recreational Trails

Existing Primary Network -Vaughan Super Trail

- Planned Primary Network -Vaughan Super Trail
  - Existing Secondary Network\*
- Planned Secondary Network

Active Transportation Bridge Crossing

Proposed Highway 413 Corridor

Areas Subject to Secondary Plans

Railway

Municipal Boundary

Footnote: Local trails are not depicted on this map.

All cycling facilities will be planned as separated facilities.

If street classifications are not consistent between this Schedule and the Secondary Plan, the document that is most recent shall apply.

Standard right-of-way requirements, including but not limited to street elements and widths, may be reviewed and modified in designated Heritage Conservation Districts at the discretion of the City.

Active transportation projects are implemented using two methods. The first is by leveraging already planned capital projects and opportunities through development applications, which is referred to as "routine accommodation". The second is through the implementation of "standalone projects", through an active transportation implementation program which is reviewed annually.