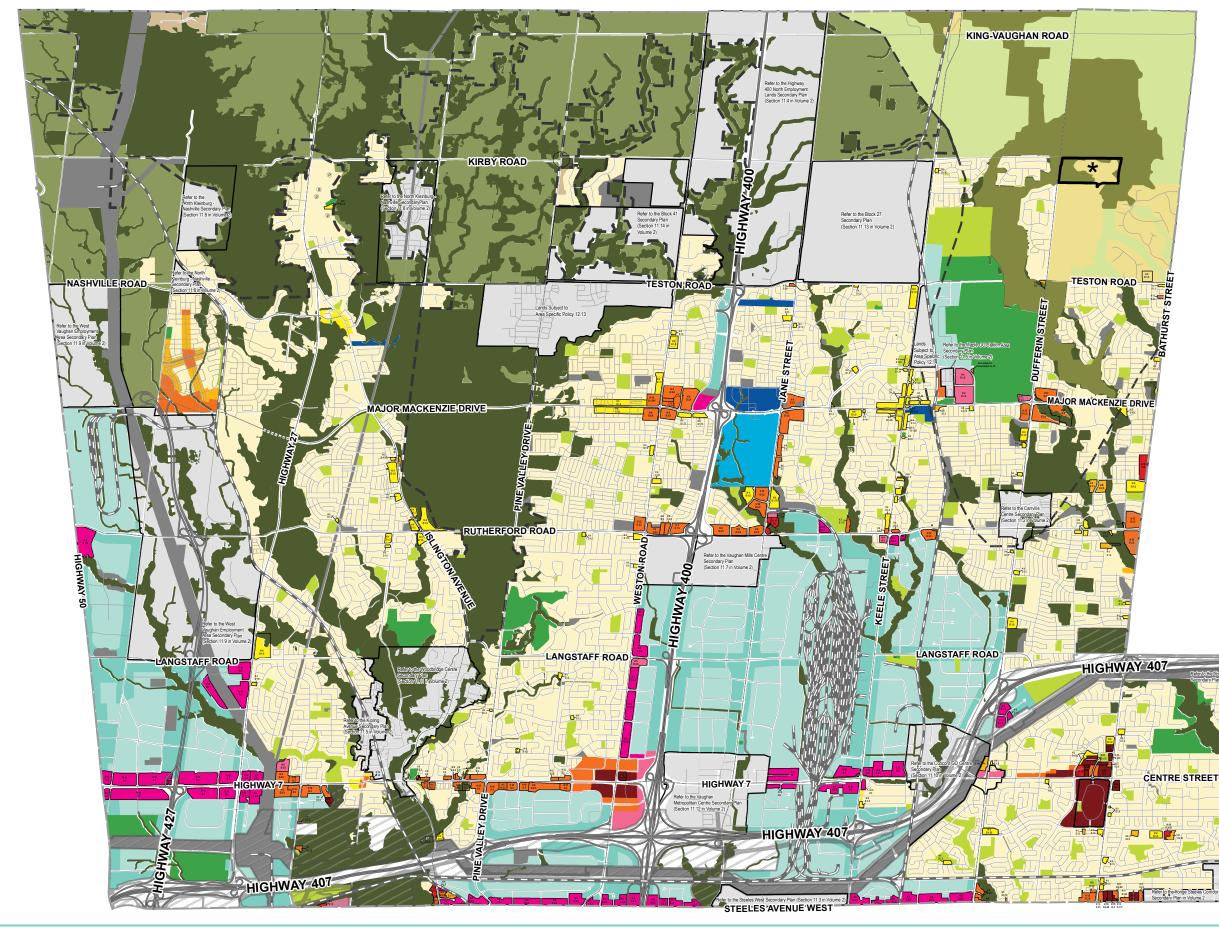

### Areas Subject to Site Specific Plans

### Site #, Name, Chapter

|                                                                                                                                                | <ol> <li>SW Corner of Bathurst St. &amp; Teston Rd., 13.2</li> <li>7242 Highway 27, 13.3</li> <li>11245 Highway 50, 13.4</li> <li>The difference of the state of t</li></ol> |  |  |  |  |
|------------------------------------------------------------------------------------------------------------------------------------------------|------------------------------------------------------------------------------------------------------------------------------------------------------------------------------------------------------------------------------------------------------------------------------------------------------------------------------------------------------------------------------------------------------------------------------------------------------------------------------------------------------------------------------------------------------------------------------------------------------------------------------------------------------------------------------------------------------------------------------------------------------------------------------------------------------------------------------------------------------------------------------------------------------------------------------------------------------------------------------------------------------------------------------------------------------------------------------------------------------------------------------------------------------------------------------------------------------------------------------------------------------------------------------------------------------------------------------------------------------------------------------------------------------------------------------------------------------------------------------------------------------------------------------------------------------------------------------------------------------------------------------------------------------------------------------------------------------------------------------------------------------------------------------------------------------------------------------------------------------------------------------------------------------------------------------------------------------------------------------------------------------------------------------------------------------------------------------------------------------------------------------|--|--|--|--|
| Н                                                                                                                                              | 4, Thornhill Liberty Lands, 13.5<br>5, Vaughan Healthcare Campus, 13.6                                                                                                                                                                                                                                                                                                                                                                                                                                                                                                                                                                                                                                                                                                                                                                                                                                                                                                                                                                                                                                                                                                                                                                                                                                                                                                                                                                                                                                                                                                                                                                                                                                                                                                                                                                                                                                                                                                                                                                                                                                                       |  |  |  |  |
|                                                                                                                                                | <ol> <li>Kutherford Rd. &amp; Bathurst St.,<br/>13.7</li> </ol>                                                                                                                                                                                                                                                                                                                                                                                                                                                                                                                                                                                                                                                                                                                                                                                                                                                                                                                                                                                                                                                                                                                                                                                                                                                                                                                                                                                                                                                                                                                                                                                                                                                                                                                                                                                                                                                                                                                                                                                                                                                              |  |  |  |  |
|                                                                                                                                                | <ol> <li>7, 2057 Major Mackenzie Dr., 13.8</li> <li>8, Ahmadiyya Campus, 13.9</li> <li>9, 8151 Highway 50, 13.10</li> <li>10, 10901 Highway 50, 13.11</li> <li>11, Steeles/Islington Ave. Services Review Area, 13.12</li> </ol>                                                                                                                                                                                                                                                                                                                                                                                                                                                                                                                                                                                                                                                                                                                                                                                                                                                                                                                                                                                                                                                                                                                                                                                                                                                                                                                                                                                                                                                                                                                                                                                                                                                                                                                                                                                                                                                                                             |  |  |  |  |
|                                                                                                                                                | <ol> <li>Valley Policy Areas, 13.13</li> <li>13, 2107638/RioCan/SRF Vaughan, 13.14</li> <li>4433, 4455 &amp; 4477 Major Mackenzie Dr., 13.15<br/>(OPA #49)</li> </ol>                                                                                                                                                                                                                                                                                                                                                                                                                                                                                                                                                                                                                                                                                                                                                                                                                                                                                                                                                                                                                                                                                                                                                                                                                                                                                                                                                                                                                                                                                                                                                                                                                                                                                                                                                                                                                                                                                                                                                        |  |  |  |  |
|                                                                                                                                                | 15, NW Corner of Steeles Ave. W & Kipling Ave. S, 13.16                                                                                                                                                                                                                                                                                                                                                                                                                                                                                                                                                                                                                                                                                                                                                                                                                                                                                                                                                                                                                                                                                                                                                                                                                                                                                                                                                                                                                                                                                                                                                                                                                                                                                                                                                                                                                                                                                                                                                                                                                                                                      |  |  |  |  |
|                                                                                                                                                | <ol> <li>16, 7979 Weston Rd., 13.17</li> <li>17, NW Corner of Keele St. &amp; Kirby Rd., 13.18</li> <li>18, Huntington South, 13.19</li> <li>19, 1600 Teston Rd., 13.20</li> <li>20, North Humber Extension, 13.21</li> </ol>                                                                                                                                                                                                                                                                                                                                                                                                                                                                                                                                                                                                                                                                                                                                                                                                                                                                                                                                                                                                                                                                                                                                                                                                                                                                                                                                                                                                                                                                                                                                                                                                                                                                                                                                                                                                                                                                                                |  |  |  |  |
|                                                                                                                                                | <ol> <li>21, 77 Eagleview Ht., 13.22 (OPA #7)</li> <li>22, Parkwaybelt West Amendment Areas,</li> <li>23, 7615-7675 Keele St., 13.24</li> </ol>                                                                                                                                                                                                                                                                                                                                                                                                                                                                                                                                                                                                                                                                                                                                                                                                                                                                                                                                                                                                                                                                                                                                                                                                                                                                                                                                                                                                                                                                                                                                                                                                                                                                                                                                                                                                                                                                                                                                                                              |  |  |  |  |
|                                                                                                                                                | <ul><li>24, 3400 Teston Rd., 13.25</li><li>25, NW Corner of Major Mackenzie Dr. &amp; Bathurst<br/>St., 13.26</li></ul>                                                                                                                                                                                                                                                                                                                                                                                                                                                                                                                                                                                                                                                                                                                                                                                                                                                                                                                                                                                                                                                                                                                                                                                                                                                                                                                                                                                                                                                                                                                                                                                                                                                                                                                                                                                                                                                                                                                                                                                                      |  |  |  |  |
|                                                                                                                                                | 26, NE Corner of Cityview Blvd. & Major Mackenzie<br>Dr., 13.27                                                                                                                                                                                                                                                                                                                                                                                                                                                                                                                                                                                                                                                                                                                                                                                                                                                                                                                                                                                                                                                                                                                                                                                                                                                                                                                                                                                                                                                                                                                                                                                                                                                                                                                                                                                                                                                                                                                                                                                                                                                              |  |  |  |  |
|                                                                                                                                                | 27, 30 & 70 Aviva Park Dr., 13.28 (OPA #5)                                                                                                                                                                                                                                                                                                                                                                                                                                                                                                                                                                                                                                                                                                                                                                                                                                                                                                                                                                                                                                                                                                                                                                                                                                                                                                                                                                                                                                                                                                                                                                                                                                                                                                                                                                                                                                                                                                                                                                                                                                                                                   |  |  |  |  |
|                                                                                                                                                | 29, NW Corner of Highway 427 & Highway 7, 13.30<br>30, 140 Northview Blvd., 13.31                                                                                                                                                                                                                                                                                                                                                                                                                                                                                                                                                                                                                                                                                                                                                                                                                                                                                                                                                                                                                                                                                                                                                                                                                                                                                                                                                                                                                                                                                                                                                                                                                                                                                                                                                                                                                                                                                                                                                                                                                                            |  |  |  |  |
|                                                                                                                                                | <ul> <li>31, NE Corner of Weston Rd. &amp; Highway 7, 13.32</li> <li>33, 4650 Highway 7, 13.34 (OPA #11)</li> <li>34, Kipling Ave. S, 13.35</li> <li>35, Colossus Centre, 13.36</li> </ul>                                                                                                                                                                                                                                                                                                                                                                                                                                                                                                                                                                                                                                                                                                                                                                                                                                                                                                                                                                                                                                                                                                                                                                                                                                                                                                                                                                                                                                                                                                                                                                                                                                                                                                                                                                                                                                                                                                                                   |  |  |  |  |
| <ul> <li>36, 7803 &amp; 7815 Dufferin St., 13.37 (OPA # 17)</li> <li>Oak Ridges Moraine Conservation Plan</li> </ul>                           |                                                                                                                                                                                                                                                                                                                                                                                                                                                                                                                                                                                                                                                                                                                                                                                                                                                                                                                                                                                                                                                                                                                                                                                                                                                                                                                                                                                                                                                                                                                                                                                                                                                                                                                                                                                                                                                                                                                                                                                                                                                                                                                              |  |  |  |  |
| Area and Greenbelt Plan Area <sup>1</sup>                                                                                                      |                                                                                                                                                                                                                                                                                                                                                                                                                                                                                                                                                                                                                                                                                                                                                                                                                                                                                                                                                                                                                                                                                                                                                                                                                                                                                                                                                                                                                                                                                                                                                                                                                                                                                                                                                                                                                                                                                                                                                                                                                                                                                                                              |  |  |  |  |
| Railway                                                                                                                                        |                                                                                                                                                                                                                                                                                                                                                                                                                                                                                                                                                                                                                                                                                                                                                                                                                                                                                                                                                                                                                                                                                                                                                                                                                                                                                                                                                                                                                                                                                                                                                                                                                                                                                                                                                                                                                                                                                                                                                                                                                                                                                                                              |  |  |  |  |
| Road Network                                                                                                                                   |                                                                                                                                                                                                                                                                                                                                                                                                                                                                                                                                                                                                                                                                                                                                                                                                                                                                                                                                                                                                                                                                                                                                                                                                                                                                                                                                                                                                                                                                                                                                                                                                                                                                                                                                                                                                                                                                                                                                                                                                                                                                                                                              |  |  |  |  |
| Municipal Boundary                                                                                                                             |                                                                                                                                                                                                                                                                                                                                                                                                                                                                                                                                                                                                                                                                                                                                                                                                                                                                                                                                                                                                                                                                                                                                                                                                                                                                                                                                                                                                                                                                                                                                                                                                                                                                                                                                                                                                                                                                                                                                                                                                                                                                                                                              |  |  |  |  |
| Note: Legend details for sites 37 and onward are<br>shown on next page                                                                         |                                                                                                                                                                                                                                                                                                                                                                                                                                                                                                                                                                                                                                                                                                                                                                                                                                                                                                                                                                                                                                                                                                                                                                                                                                                                                                                                                                                                                                                                                                                                                                                                                                                                                                                                                                                                                                                                                                                                                                                                                                                                                                                              |  |  |  |  |
| <sup>1</sup> See Schedule 4 for limits and land use information<br>of the Greenbelt Plan Area and Oak Ridges Moraine<br>Conservation Plan Area |                                                                                                                                                                                                                                                                                                                                                                                                                                                                                                                                                                                                                                                                                                                                                                                                                                                                                                                                                                                                                                                                                                                                                                                                                                                                                                                                                                                                                                                                                                                                                                                                                                                                                                                                                                                                                                                                                                                                                                                                                                                                                                                              |  |  |  |  |
|                                                                                                                                                |                                                                                                                                                                                                                                                                                                                                                                                                                                                                                                                                                                                                                                                                                                                                                                                                                                                                                                                                                                                                                                                                                                                                                                                                                                                                                                                                                                                                                                                                                                                                                                                                                                                                                                                                                                                                                                                                                                                                                                                                                                                                                                                              |  |  |  |  |
|                                                                                                                                                | L Km                                                                                                                                                                                                                                                                                                                                                                                                                                                                                                                                                                                                                                                                                                                                                                                                                                                                                                                                                                                                                                                                                                                                                                                                                                                                                                                                                                                                                                                                                                                                                                                                                                                                                                                                                                                                                                                                                                                                                                                                                                                                                                                         |  |  |  |  |