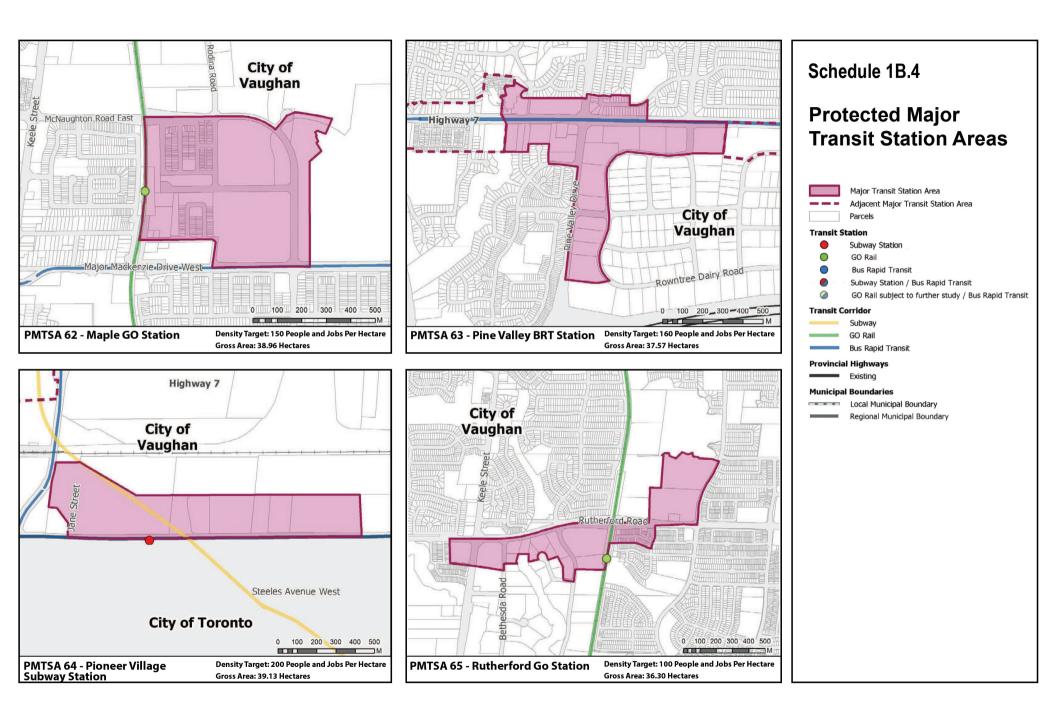

### **Major Transit Station Areas**

()

 $\bigcirc$ 

Protected MTSA

- BRT
- BRT/GO
- GO
- SUBWAY/BRT
- SUBWAY

Natural Areas and Agriculture

Urban Boundary

Oak Ridges Moraine Conservation Plan Area and Greenbelt Plan Area

Railway

Road Network

Proposed Highway 413 Corridor

Municipal Boundary

The City of Vaughan makes every effort to ensure that Schedules are free of errors but does not assert that the schedules are spatially, tabularly or temporally accurate. The Schedules are provided by the City of Vaughan without warranties of any kind, either expressed or implied.