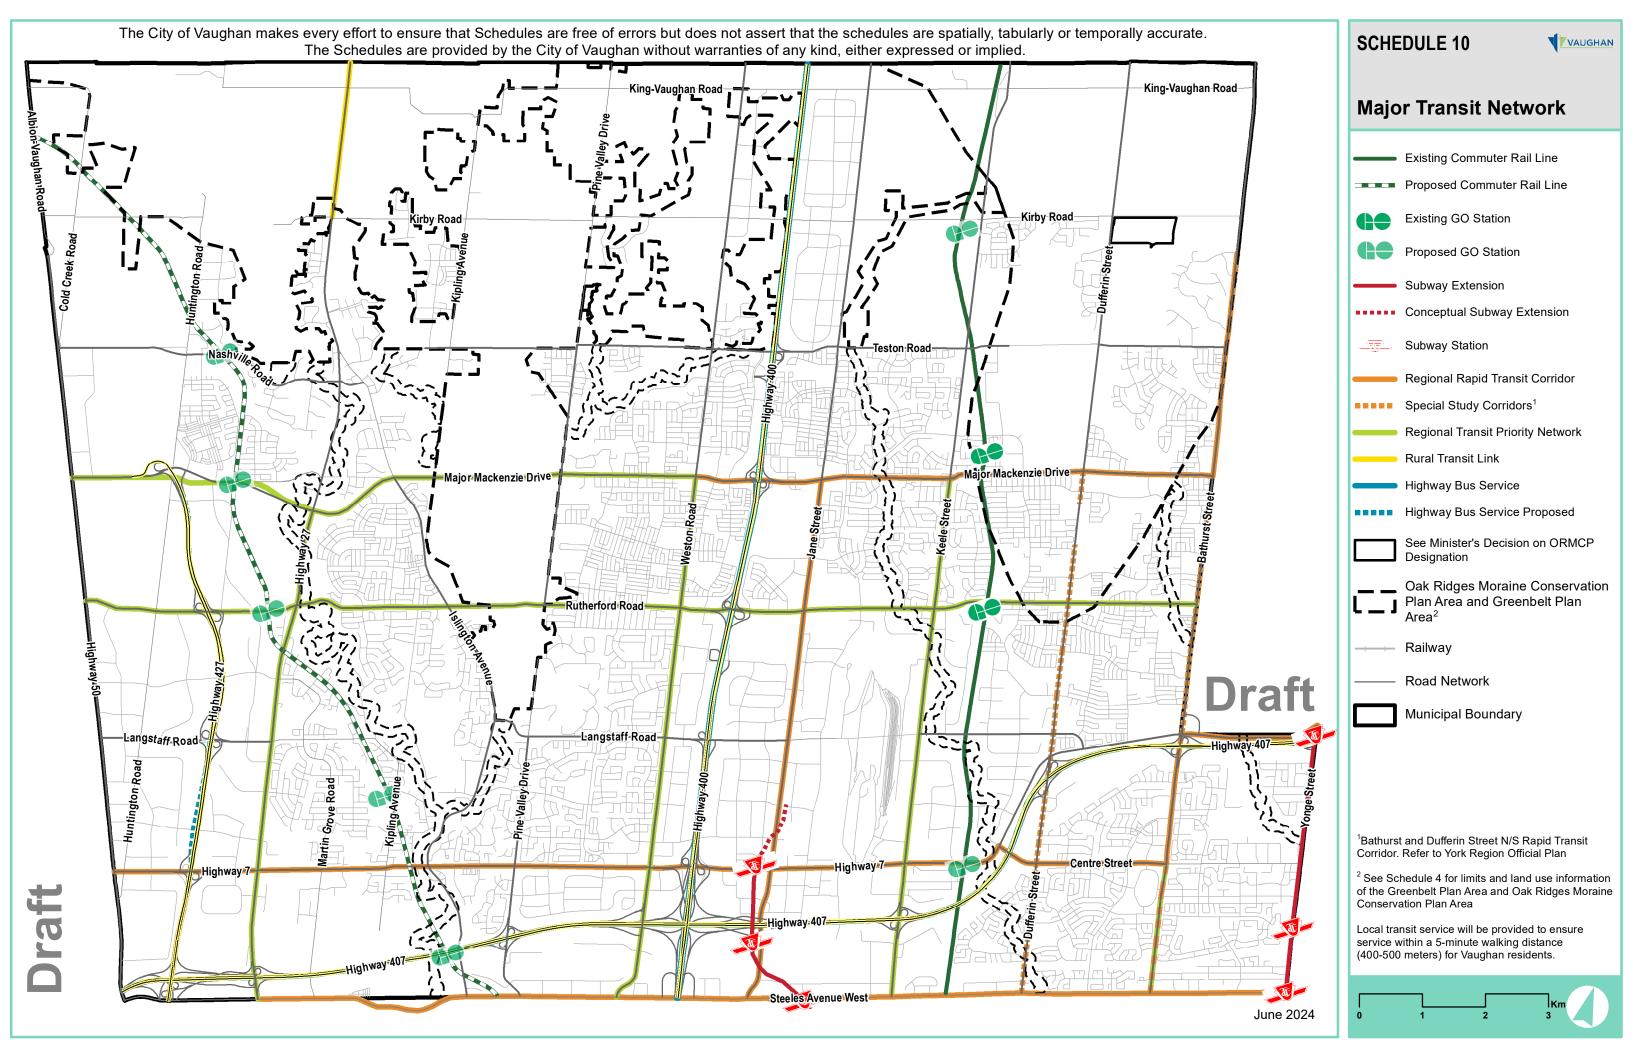

ted on this map.

All cycling facilities will be planned as separated facilities.

If street classifications are not consistent between this Schedule and the Secondary Plan, the document that is most recent shall apply.

Standard right-of-way requirements, including but not limited to street elements and widths, may be reviewed and modified in designated Heritage Conservation Districts at the discretion of the City.

Active transportation projects are implemented using two methods. The first is by leveraging already planned capital projects and opportunities through development applications, which is referred to as "routine accommodation". The second is through the implementation of "standalone projects", through an active transportation implementation program which is reviewed annually.



The City of Vaughan makes every effort to ensure that Schedules are free of errors but does not assert that the schedules are spatially, tabularly or temporally accurate. The Schedules are provided by the City of Vaughan without warranties of any kind, either expressed or implied.





The City of Vaughan makes every effort to ensure that Schedules are free of errors but does not assert that the schedules are spatially, tabularly or temporally accurate. The Schedules are provided by the City of Vaughan without warranties of any kind, either expressed or implied.











# SCHEDULE 14C



### Areas Subject to Site Specific Plans

### Site #, Name, Chapter

|