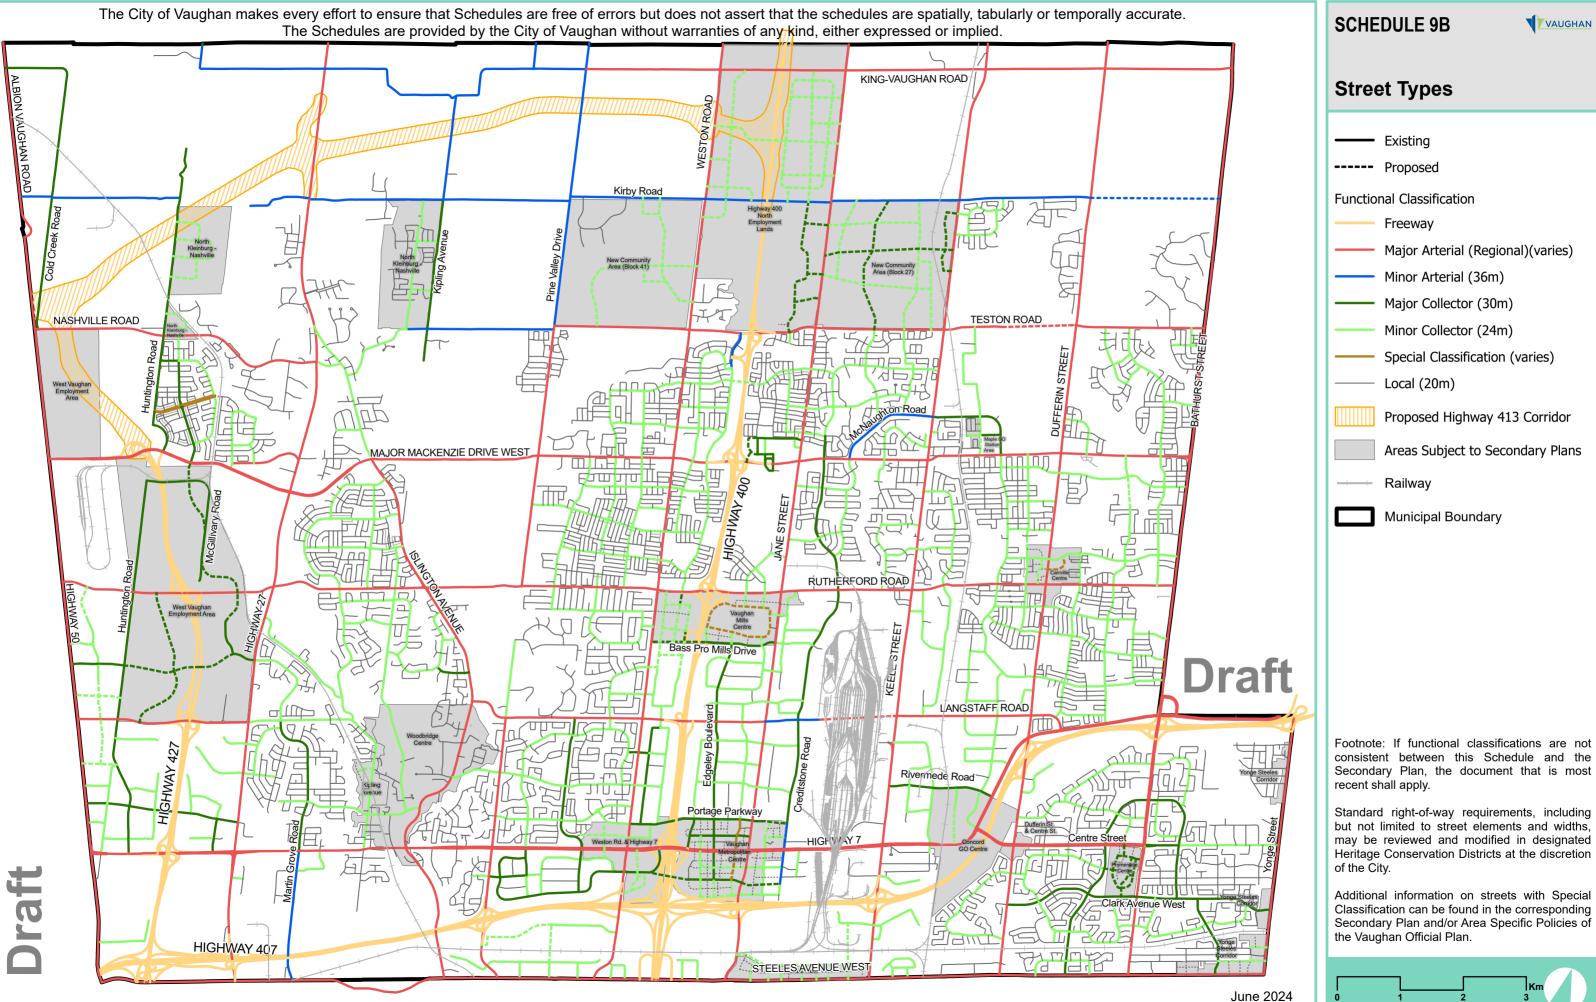

# **SCHEDULE 9A** VAUGHAN **Street Classification** Street Classification Major Minor Arterial Collector Collector Local (36m) (30m) (24m) (20m) Natural Community Employmen Intensification Proposed Street .... Special Classification ——— York Region Arterial Road Proposed Highway 413 Corridor Heritage Conservation Districts Railway **Municipal Boundary** Footnote: If street classifications are not consistent between this Schedule and the Secondary Plan, the document that is most recent shall apply. Standard right-of-way requirements, including but not limited to street elements and widths, may be

not limited to street elements and widths, may be reviewed and modified in designated Heritage Conservation Districts at the discretion of the City.

Additional information on streets with Special Classification can be found in the corresponding Secondary Plan and/or Area Specific Policies of the Vaughan Official Plan.

June 2024

\_\_\_\_\_