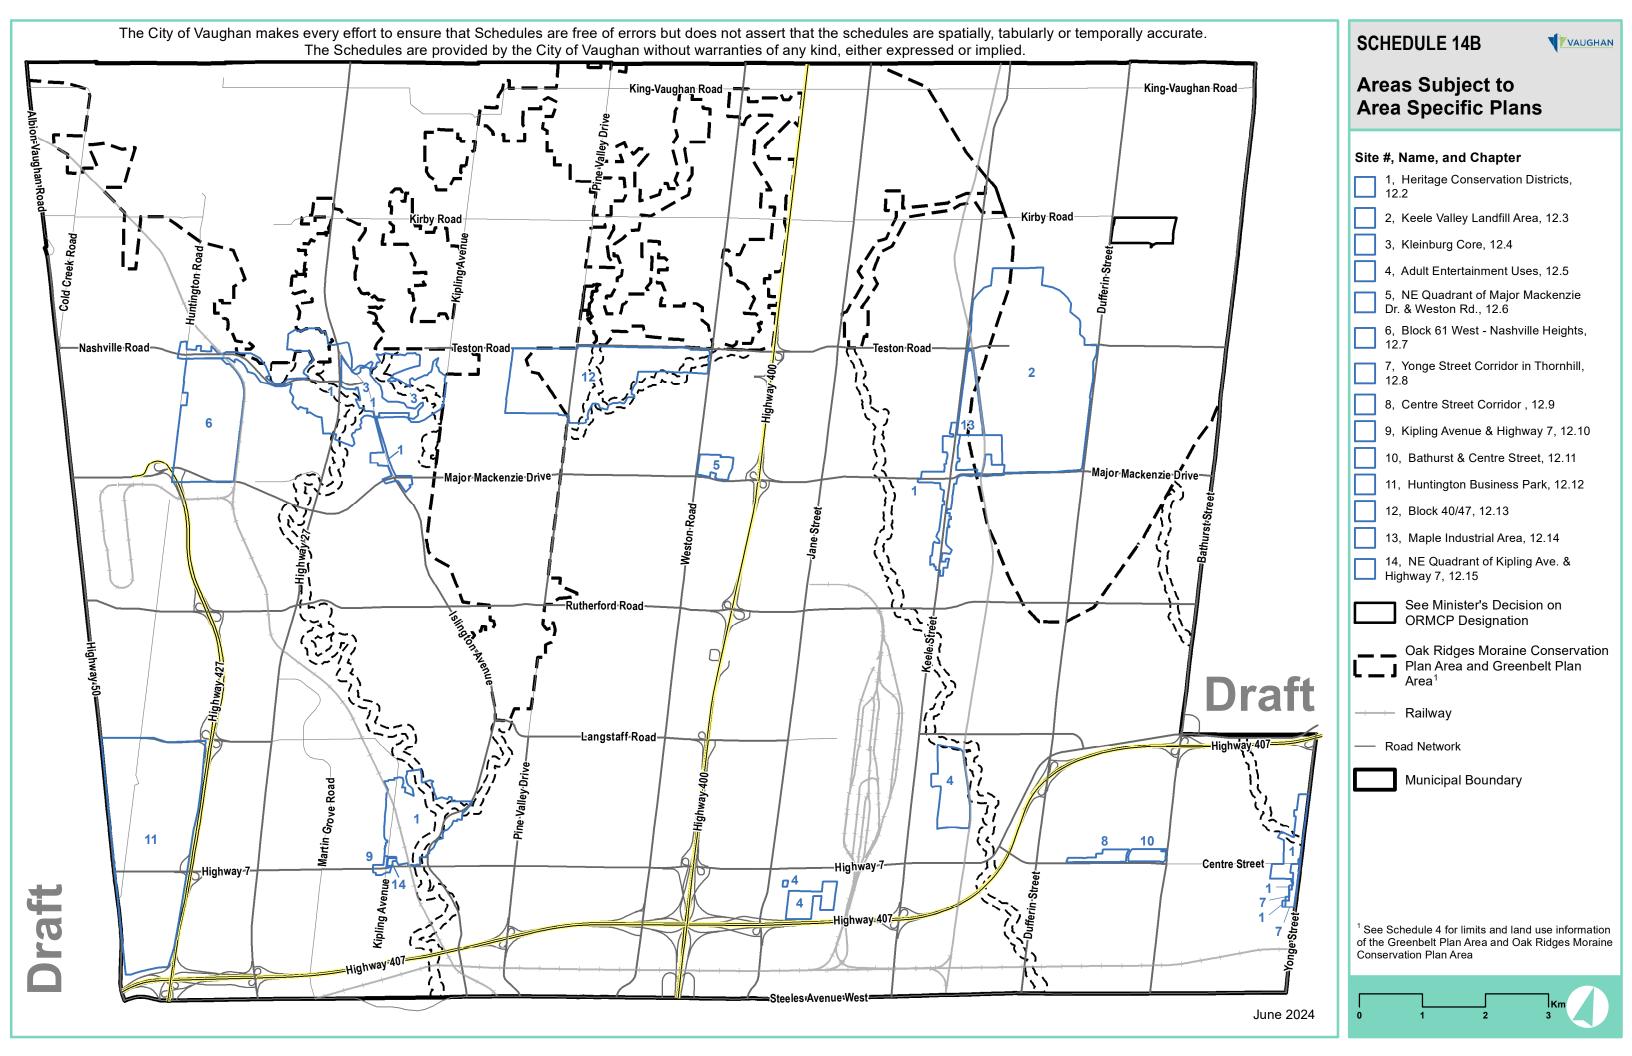

# SCHEDULE 14C

### Areas Subject to Site Specific Plans

### Site #, Name, Chapter

|                                                                                                                                                | <ol> <li>SW Corner of Bathurst St. &amp; Teston Rd., 13.2</li> <li>7242 Highway 27, 13.3</li> <li>11245 Highway 50, 13.4</li> <li>The difference of the state of t</li></ol> |  |  |  |  |
|------------------------------------------------------------------------------------------------------------------------------------------------|------------------------------------------------------------------------------------------------------------------------------------------------------------------------------------------------------------------------------------------------------------------------------------------------------------------------------------------------------------------------------------------------------------------------------------------------------------------------------------------------------------------------------------------------------------------------------------------------------------------------------------------------------------------------------------------------------------------------------------------------------------------------------------------------------------------------------------------------------------------------------------------------------------------------------------------------------------------------------------------------------------------------------------------------------------------------------------------------------------------------------------------------------------------------------------------------------------------------------------------------------------------------------------------------------------------------------------------------------------------------------------------------------------------------------------------------------------------------------------------------------------------------------------------------------------------------------------------------------------------------------------------------------------------------------------------------------------------------------------------------------------------------------------------------------------------------------------------------------------------------------------------------------------------------------------------------------------------------------------------------------------------------------------------------------------------------------------------------------------------------------|--|--|--|--|
| Н                                                                                                                                              | 4, Thornhill Liberty Lands, 13.5<br>5, Vaughan Healthcare Campus, 13.6                                                                                                                                                                                                                                                                                                                                                                                                                                                                                                                                                                                                                                                                                                                                                                                                                                                                                                                                                                                                                                                                                                                                                                                                                                                                                                                                                                                                                                                                                                                                                                                                                                                                                                                                                                                                                                                                                                                                                                                                                                                       |  |  |  |  |
|                                                                                                                                                | <ol> <li>Kutherford Rd. &amp; Bathurst St.,<br/>13.7</li> </ol>                                                                                                                                                                                                                                                                                                                                                                                                                                                                                                                                                                                                                                                                                                                                                                                                                                                                                                                                                                                                                                                                                                                                                                                                                                                                                                                                                                                                                                                                                                                                                                                                                                                                                                                                                                                                                                                                                                                                                                                                                                                              |  |  |  |  |
|                                                                                                                                                | <ol> <li>7, 2057 Major Mackenzie Dr., 13.8</li> <li>8, Ahmadiyya Campus, 13.9</li> <li>9, 8151 Highway 50, 13.10</li> <li>10, 10901 Highway 50, 13.11</li> <li>11, Steeles/Islington Ave. Services Review Area, 13.12</li> </ol>                                                                                                                                                                                                                                                                                                                                                                                                                                                                                                                                                                                                                                                                                                                                                                                                                                                                                                                                                                                                                                                                                                                                                                                                                                                                                                                                                                                                                                                                                                                                                                                                                                                                                                                                                                                                                                                                                             |  |  |  |  |
|                                                                                                                                                | <ol> <li>Valley Policy Areas, 13.13</li> <li>13, 2107638/RioCan/SRF Vaughan, 13.14</li> <li>4433, 4455 &amp; 4477 Major Mackenzie Dr., 13.15<br/>(OPA #49)</li> </ol>                                                                                                                                                                                                                                                                                                                                                                                                                                                                                                                                                                                                                                                                                                                                                                                                                                                                                                                                                                                                                                                                                                                                                                                                                                                                                                                                                                                                                                                                                                                                                                                                                                                                                                                                                                                                                                                                                                                                                        |  |  |  |  |
|                                                                                                                                                | 15, NW Corner of Steeles Ave. W & Kipling Ave. S, 13.16                                                                                                                                                                                                                                                                                                                                                                                                                                                                                                                                                                                                                                                                                                                                                                                                                                                                                                                                                                                                                                                                                                                                                                                                                                                                                                                                                                                                                                                                                                                                                                                                                                                                                                                                                                                                                                                                                                                                                                                                                                                                      |  |  |  |  |
|                                                                                                                                                | <ol> <li>16, 7979 Weston Rd., 13.17</li> <li>17, NW Corner of Keele St. &amp; Kirby Rd., 13.18</li> <li>18, Huntington South, 13.19</li> <li>19, 1600 Teston Rd., 13.20</li> <li>20, North Humber Extension, 13.21</li> </ol>                                                                                                                                                                                                                                                                                                                                                                                                                                                                                                                                                                                                                                                                                                                                                                                                                                                                                                                                                                                                                                                                                                                                                                                                                                                                                                                                                                                                                                                                                                                                                                                                                                                                                                                                                                                                                                                                                                |  |  |  |  |
|                                                                                                                                                | <ol> <li>21, 77 Eagleview Ht., 13.22 (OPA #7)</li> <li>22, Parkwaybelt West Amendment Areas,</li> <li>23, 7615-7675 Keele St., 13.24</li> </ol>                                                                                                                                                                                                                                                                                                                                                                                                                                                                                                                                                                                                                                                                                                                                                                                                                                                                                                                                                                                                                                                                                                                                                                                                                                                                                                                                                                                                                                                                                                                                                                                                                                                                                                                                                                                                                                                                                                                                                                              |  |  |  |  |
|                                                                                                                                                | <ul><li>24, 3400 Teston Rd., 13.25</li><li>25, NW Corner of Major Mackenzie Dr. &amp; Bathurst<br/>St., 13.26</li></ul>                                                                                                                                                                                                                                                                                                                                                                                                                                                                                                                                                                                                                                                                                                                                                                                                                                                                                                                                                                                                                                                                                                                                                                                                                                                                                                                                                                                                                                                                                                                                                                                                                                                                                                                                                                                                                                                                                                                                                                                                      |  |  |  |  |
|                                                                                                                                                | 26, NE Corner of Cityview Blvd. & Major Mackenzie<br>Dr., 13.27                                                                                                                                                                                                                                                                                                                                                                                                                                                                                                                                                                                                                                                                                                                                                                                                                                                                                                                                                                                                                                                                                                                                                                                                                                                                                                                                                                                                                                                                                                                                                                                                                                                                                                                                                                                                                                                                                                                                                                                                                                                              |  |  |  |  |
|                                                                                                                                                | 27, 30 & 70 Aviva Park Dr., 13.28 (OPA #5)                                                                                                                                                                                                                                                                                                                                                                                                                                                                                                                                                                                                                                                                                                                                                                                                                                                                                                                                                                                                                                                                                                                                                                                                                                                                                                                                                                                                                                                                                                                                                                                                                                                                                                                                                                                                                                                                                                                                                                                                                                                                                   |  |  |  |  |
|                                                                                                                                                | 29, NW Corner of Highway 427 & Highway 7, 13.30<br>30, 140 Northview Blvd., 13.31                                                                                                                                                                                                                                                                                                                                                                                                                                                                                                                                                                                                                                                                                                                                                                                                                                                                                                                                                                                                                                                                                                                                                                                                                                                                                                                                                                                                                                                                                                                                                                                                                                                                                                                                                                                                                                                                                                                                                                                                                                            |  |  |  |  |
|                                                                                                                                                | <ul> <li>31, NE Corner of Weston Rd. &amp; Highway 7, 13.32</li> <li>33, 4650 Highway 7, 13.34 (OPA #11)</li> <li>34, Kipling Ave. S, 13.35</li> <li>35, Colossus Centre, 13.36</li> </ul>                                                                                                                                                                                                                                                                                                                                                                                                                                                                                                                                                                                                                                                                                                                                                                                                                                                                                                                                                                                                                                                                                                                                                                                                                                                                                                                                                                                                                                                                                                                                                                                                                                                                                                                                                                                                                                                                                                                                   |  |  |  |  |
| <ul> <li>36, 7803 &amp; 7815 Dufferin St., 13.37 (OPA # 17)</li> <li>Oak Ridges Moraine Conservation Plan</li> </ul>                           |                                                                                                                                                                                                                                                                                                                                                                                                                                                                                                                                                                                                                                                                                                                                                                                                                                                                                                                                                                                                                                                                                                                                                                                                                                                                                                                                                                                                                                                                                                                                                                                                                                                                                                                                                                                                                                                                                                                                                                                                                                                                                                                              |  |  |  |  |
| Area and Greenbelt Plan Area <sup>1</sup>                                                                                                      |                                                                                                                                                                                                                                                                                                                                                                                                                                                                                                                                                                                                                                                                                                                                                                                                                                                                                                                                                                                                                                                                                                                                                                                                                                                                                                                                                                                                                                                                                                                                                                                                                                                                                                                                                                                                                                                                                                                                                                                                                                                                                                                              |  |  |  |  |
| Railway                                                                                                                                        |                                                                                                                                                                                                                                                                                                                                                                                                                                                                                                                                                                                                                                                                                                                                                                                                                                                                                                                                                                                                                                                                                                                                                                                                                                                                                                                                                                                                                                                                                                                                                                                                                                                                                                                                                                                                                                                                                                                                                                                                                                                                                                                              |  |  |  |  |
| Road Network                                                                                                                                   |                                                                                                                                                                                                                                                                                                                                                                                                                                                                                                                                                                                                                                                                                                                                                                                                                                                                                                                                                                                                                                                                                                                                                                                                                                                                                                                                                                                                                                                                                                                                                                                                                                                                                                                                                                                                                                                                                                                                                                                                                                                                                                                              |  |  |  |  |
| Municipal Boundary                                                                                                                             |                                                                                                                                                                                                                                                                                                                                                                                                                                                                                                                                                                                                                                                                                                                                                                                                                                                                                                                                                                                                                                                                                                                                                                                                                                                                                                                                                                                                                                                                                                                                                                                                                                                                                                                                                                                                                                                                                                                                                                                                                                                                                                                              |  |  |  |  |
| Note: Legend details for sites 37 and onward are<br>shown on next page                                                                         |                                                                                                                                                                                                                                                                                                                                                                                                                                                                                                                                                                                                                                                                                                                                                                                                                                                                                                                                                                                                                                                                                                                                                                                                                                                                                                                                                                                                                                                                                                                                                                                                                                                                                                                                                                                                                                                                                                                                                                                                                                                                                                                              |  |  |  |  |
| <sup>1</sup> See Schedule 4 for limits and land use information<br>of the Greenbelt Plan Area and Oak Ridges Moraine<br>Conservation Plan Area |                                                                                                                                                                                                                                                                                                                                                                                                                                                                                                                                                                                                                                                                                                                                                                                                                                                                                                                                                                                                                                                                                                                                                                                                                                                                                                                                                                                                                                                                                                                                                                                                                                                                                                                                                                                                                                                                                                                                                                                                                                                                                                                              |  |  |  |  |
|                                                                                                                                                |                                                                                                                                                                                                                                                                                                                                                                                                                                                                                                                                                                                                                                                                                                                                                                                                                                                                                                                                                                                                                                                                                                                                                                                                                                                                                                                                                                                                                                                                                                                                                                                                                                                                                                                                                                                                                                                                                                                                                                                                                                                                                                                              |  |  |  |  |
|                                                                                                                                                | L Km                                                                                                                                                                                                                                                                                                                                                                                                                                                                                                                                                                                                                                                                                                                                                                                                                                                                                                                                                                                                                                                                                                                                                                                                                                                                                                                                                                                                                                                                                                                                                                                                                                                                                                                                                                                                                                                                                                                                                                                                                                                                                                                         |  |  |  |  |