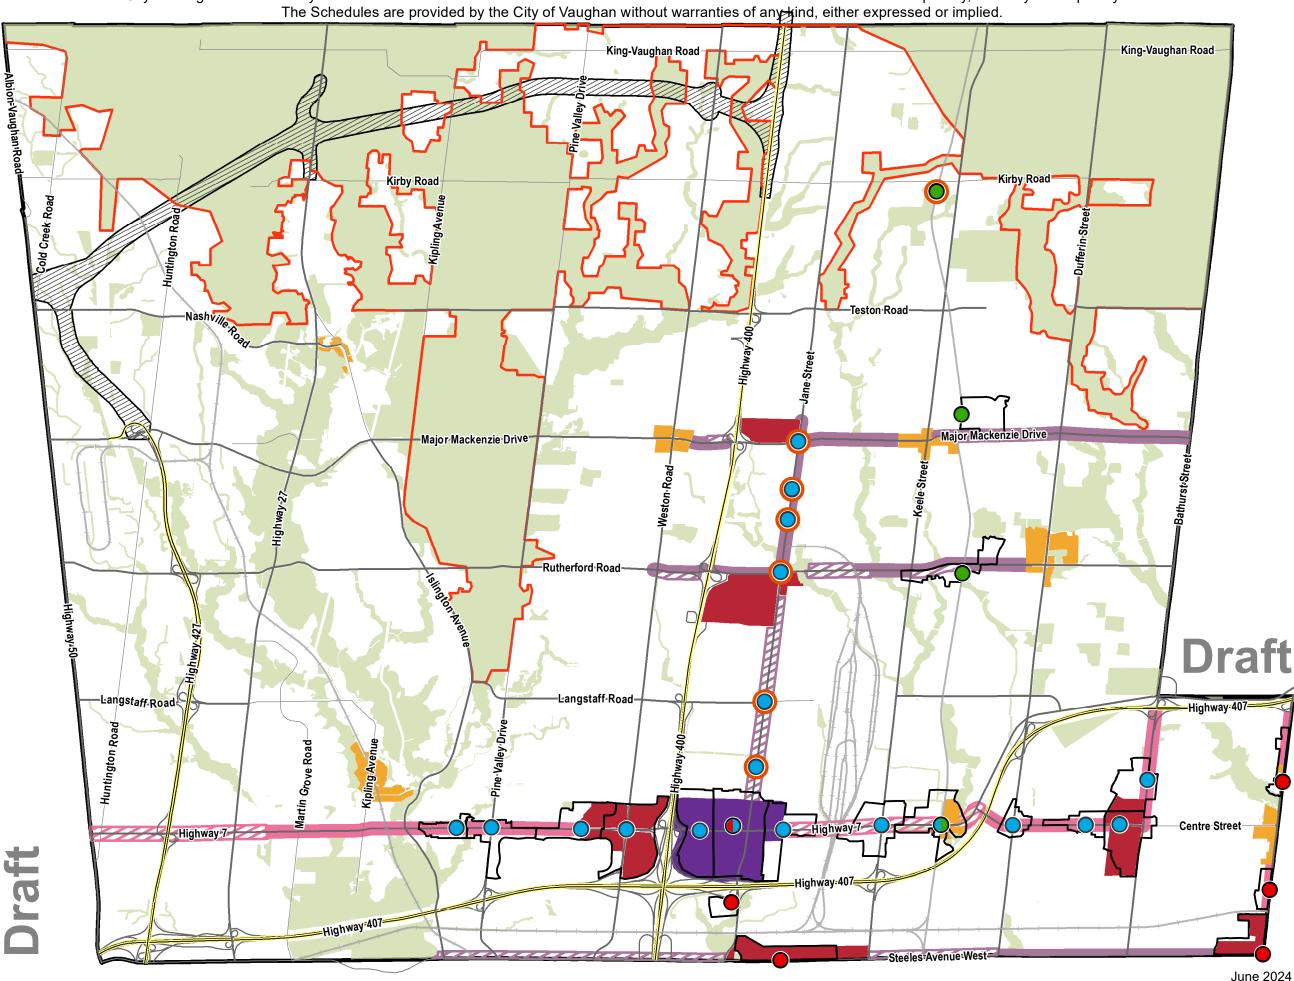

# **SCHEDULE 9A** VAUGHAN **Street Classification** Street Classification Major Minor Arterial Collector Collector Local (36m) (30m) (24m) (20m) Natural Community Employmen Intensification Proposed Street .... Special Classification ——— York Region Arterial Road Proposed Highway 413 Corridor Heritage Conservation Districts Railway **Municipal Boundary** Footnote: If street classifications are not consistent between this Schedule and the Secondary Plan, the document that is most recent shall apply. Standard right-of-way requirements, including but not limited to street elements and widths, may be

not limited to street elements and widths, may be reviewed and modified in designated Heritage Conservation Districts at the discretion of the City.

Additional information on streets with Special Classification can be found in the corresponding Secondary Plan and/or Area Specific Policies of the Vaughan Official Plan.