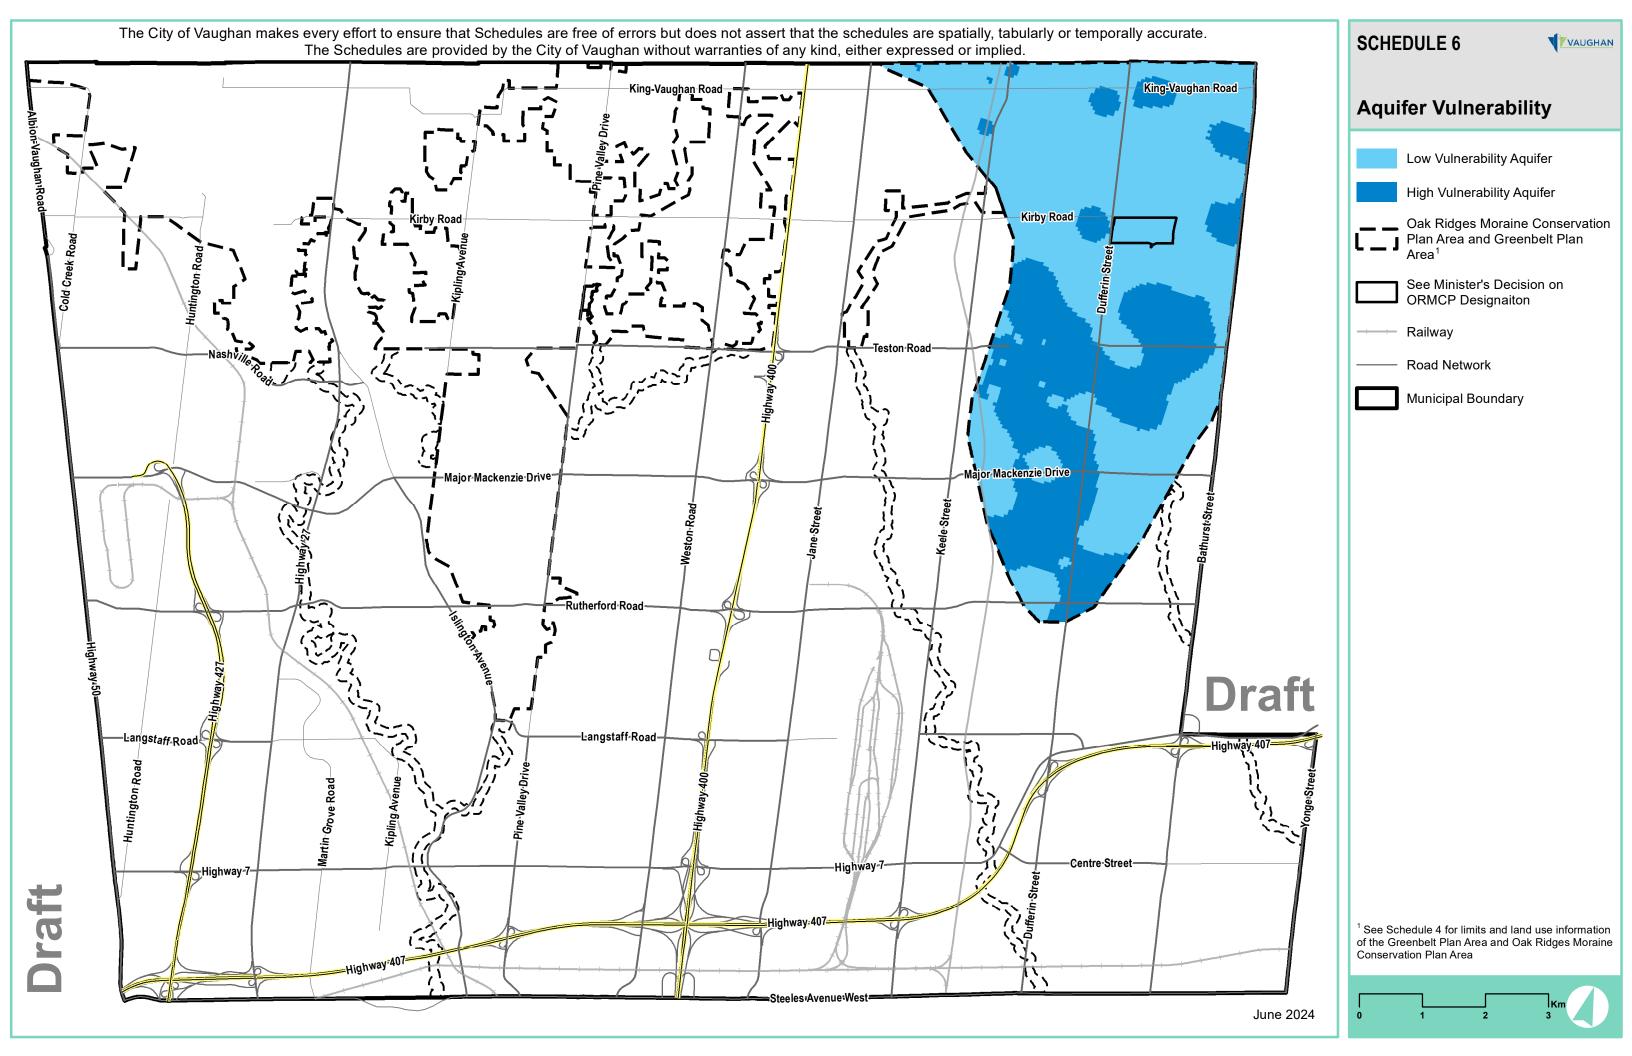

le Forest         | 71    | Don River    |  |
|                                          |                         |       |              |  |

#### Index of Areas Natural and Scientific Interest

#### Area Name

- Woodbridge Cut
- Boyd Conservation Area & Adjacent Lands Provincially Significant 2
- Bakers Woods
- Maple Uplands and Kettle Wetlands
- Oak Ridges Moraine Maple Spur
- Kleinburg Woodlots
- Humber River
- Maple Spur Channel
- Thompson Lake

Provincially Significant Provincially Significant Provincially Significant Provincially Significant Regionally Significant Regionally Significant Regionally Significant Regionally Significant

<sup>1</sup> See Schedule 4 for limits and land use information of the Greenbelt Plan Area and Oak Ridges Moraine **Conservation Plan Area** 

















# **SCHEDULE 9A** VAUGHAN **Street Classification** Street Classification Major Minor Arterial Collector Collector Local (36m) (30m) (24m) (20m) Natural Community Employmen Intensification Proposed Street .... Special Classification ——— York Region Arterial Road Proposed Highway 413 Corridor Heritage Conservation Districts Railway **Municipal Boundary** Footnote: If street classifications are not consistent between this Schedule and the Secondary Plan, the document that is most recent shall apply. Standard right-of-way requirements, including but not limited to street elements and widths, may be

not limited to street elements and widths, may be reviewed and modified in designated Heritage Conservation Districts at the discretion of the City.

Additional information on streets with