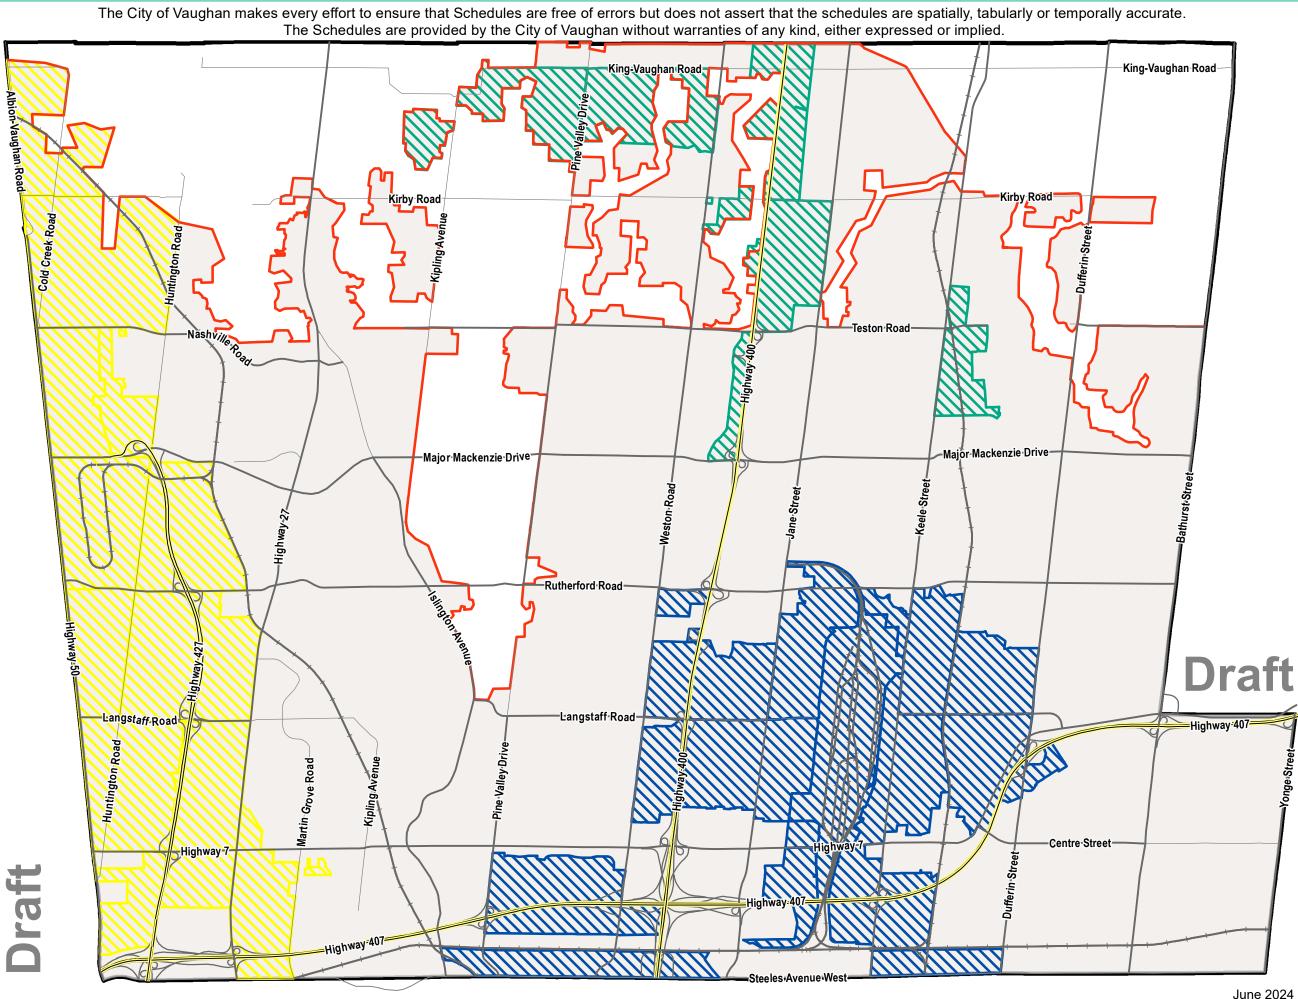

## **APPENDIX 1**

VAUGHAN

Highway 400 North

Highway 400 and 407

West Vaughan

Urban Boundary

Road Network

Municipal Boundary

| Regional<br>Employment Areas | Density Target<br>(Developable Area<br>Jobs/ha) |
|------------------------------|-------------------------------------------------|
| Highway 400 North            | 55                                              |
| Highway 400 and 407          | 70                                              |
| West Vaughan                 | 30                                              |