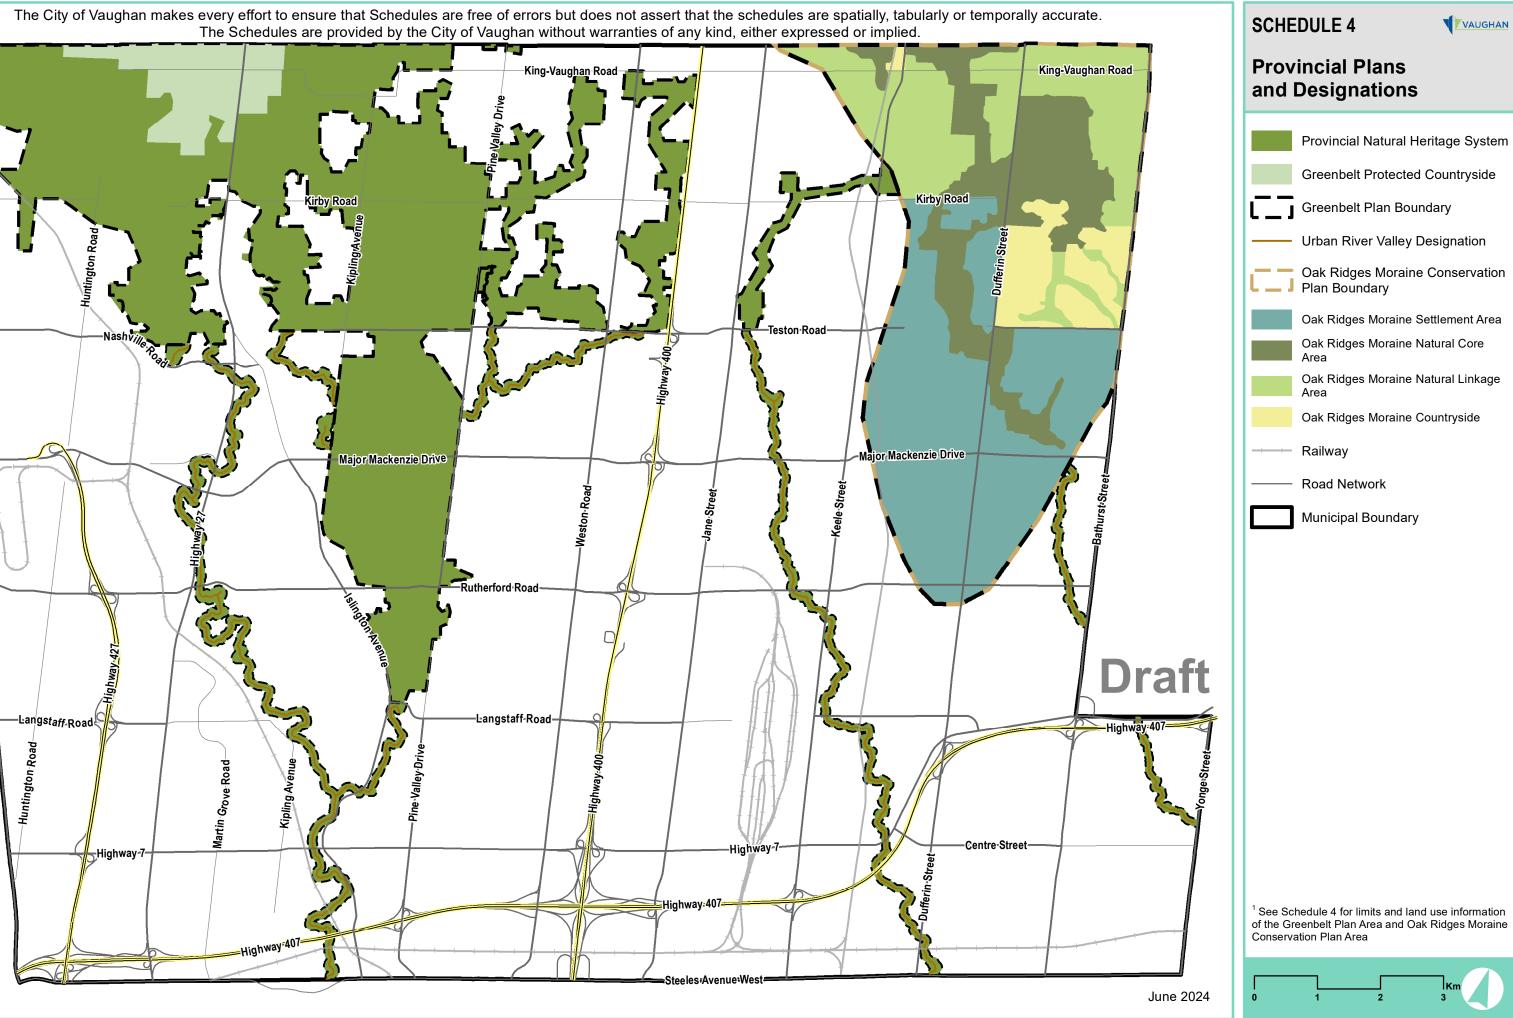

### **SCHEDULE 2**

### Natural Heritage Network

**Core Features** 

Built-Up Valley Lands

Gak Ridges Moraine Conservation
 Plan Area and Greenbelt Plan Area<sup>1</sup>

Road Network

Municipal Boundary

The policy text in Chapter 3 prevails over the mapping shown on Schedule 2 in determining the Natural Heritage Network. Core features shall be precisely delineated on a site-by-site basis through the approval of the Planning Act Applications supported by appropriate technical studies. Refinements to the NHN may occur through Secondary Plan or development approval processes and shall be reflected on this schedule without the need for an Official Plan Amendment. Where the schedule does not accurately reflect an existing development approval, the schedule may be updated without the need for an Official Plan . Amendment. <sup>1</sup> See Schedule 4 for limits and land use information of the Greenbelt Plan Area and Oak Ridges Moraine

June 2024

**Conservation Plan Area** 