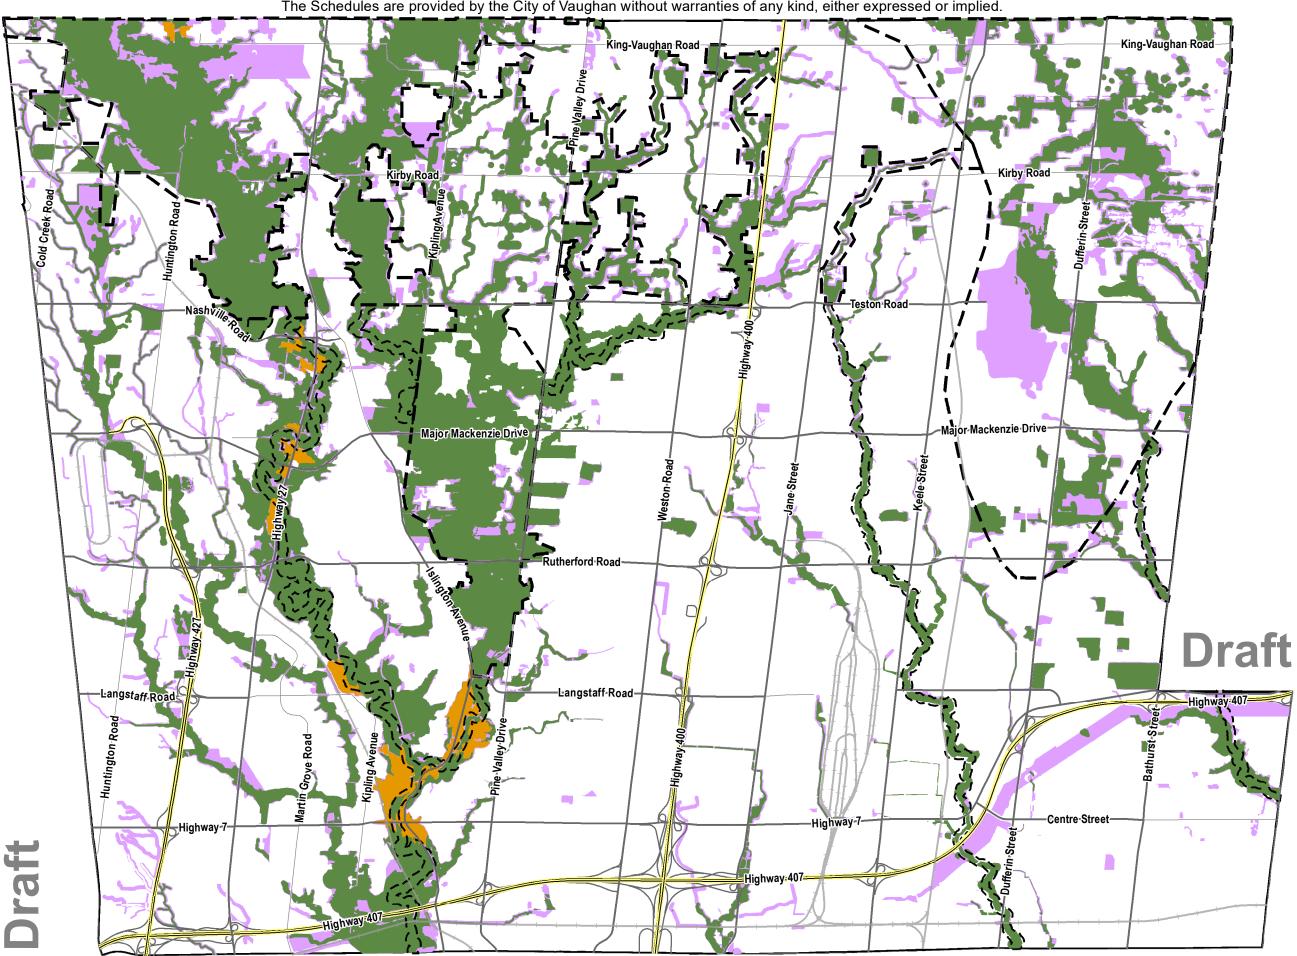

### Natural Heritage Network

**Core Features** 

Built-Up Valley Lands

Gak Ridges Moraine Conservation
 Plan Area and Greenbelt Plan Area<sup>1</sup>

Road Network

Municipal Boundary

The policy text in Chapter 3 prevails over the mapping shown on Schedule 2 in determining the Natural Heritage Network. Core features shall be precisely delineated on a site-by-site basis through the approval of the Planning Act Applications supported by appropriate technical studies. Refinements to the NHN may occur through Secondary Plan or development approval processes and shall be reflected on this schedule without the need for an Official Plan Amendment. Where the schedule does not accurately reflect an existing development approval, the schedule may be updated without the need for an Official Plan . Amendment. <sup>1</sup> See Schedule 4 for limits and land use information of the Greenbelt Plan Area and Oak Ridges Moraine