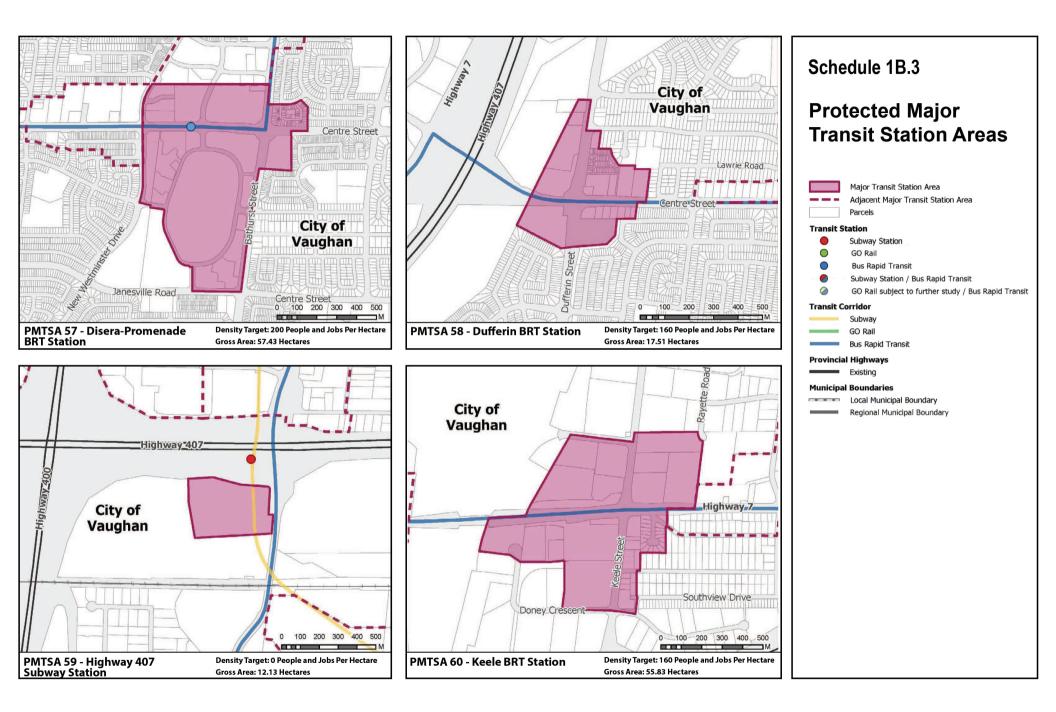

### **Major Transit Station Areas**

()

 $\bigcirc$ 

Protected MTSA

- BRT
- BRT/GO
- GO
- SUBWAY/BRT
- SUBWAY

Natural Areas and Agriculture

Urban Boundary

Oak Ridges Moraine Conservation Plan Area and Greenbelt Plan Area

Railway

Road Network

Proposed Highway 413 Corridor

Municipal Boundary

The City of Vaughan makes every effort to ensure that Schedules are free of errors but does not assert that the schedules are spatially, tabularly or temporally accurate. The Schedules are provided by the City of Vaughan without warranties of any kind, either expressed or implied.