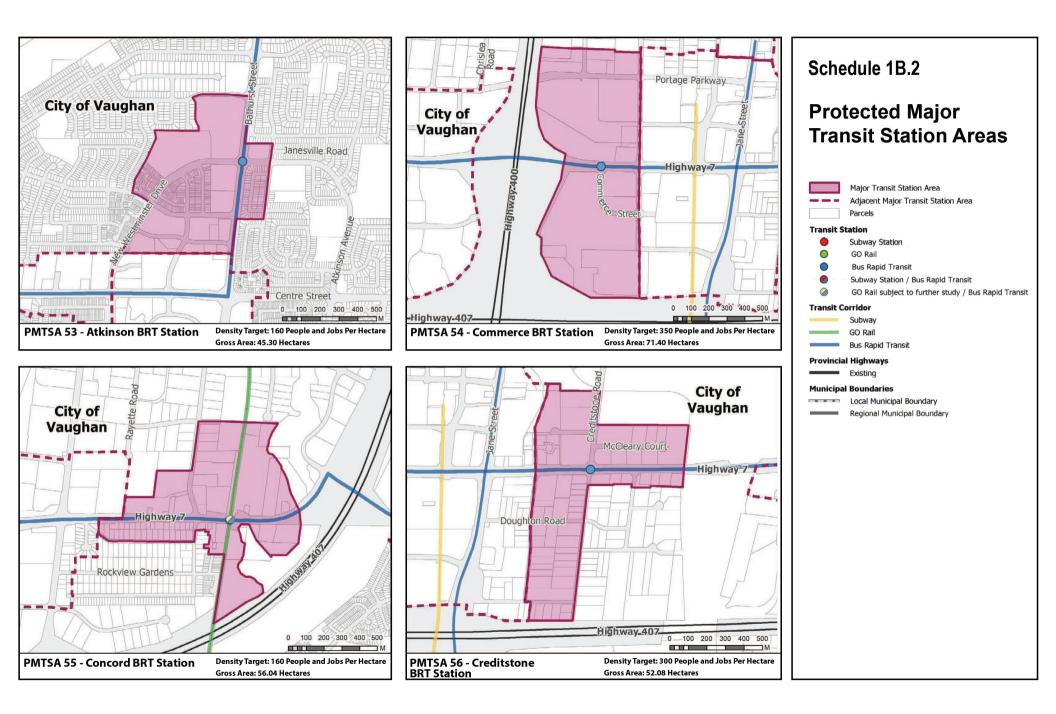

### **Major Transit Station Areas**

()

 $\bigcirc$ 

Protected MTSA

- BRT
- BRT/GO
- GO
- SUBWAY/BRT
- SUBWAY

Natural Areas and Agriculture

Urban Boundary

Oak Ridges Moraine Conservation Plan Area and Greenbelt Plan Area