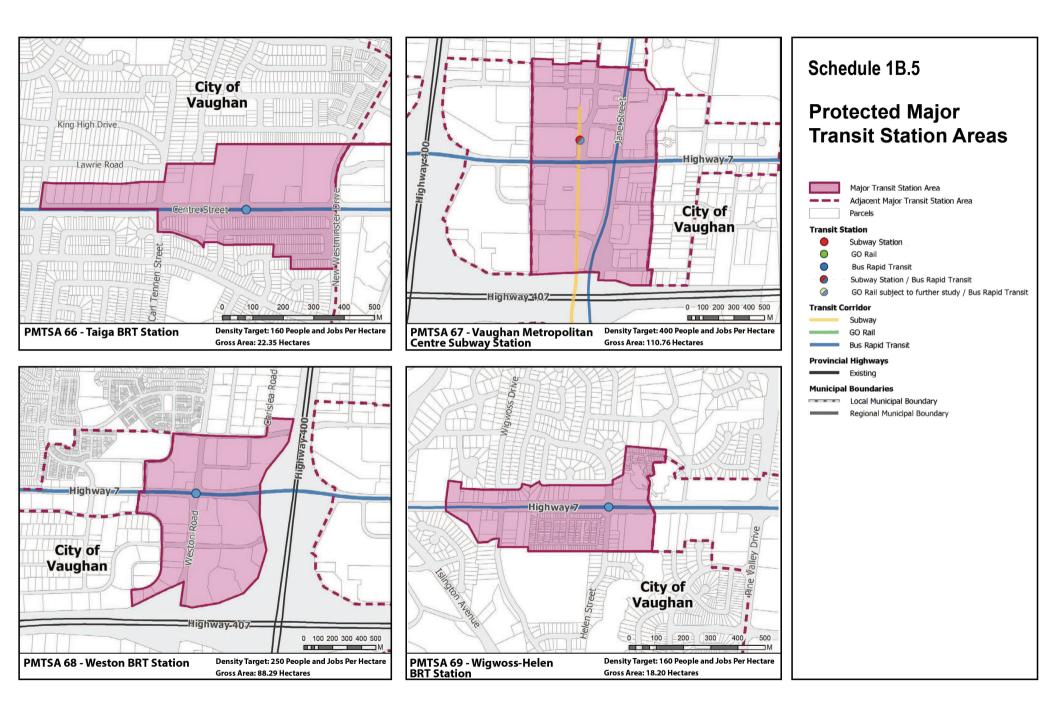

### **Major Transit Station Areas**

()

 $\bigcirc$ 

Protected MTSA

- BRT
- BRT/GO
- GO
- SUBWAY/BRT
- SUBWAY

Natural Areas and Agriculture

Urban Boundary

Oak Ridges Moraine Conservation Plan Area and Greenbelt Plan Area

Railway

Road Network

Proposed Highway 413 Corridor

Municipal Boundary

The City of Vaughan makes every effort to ensure that Schedules are free of errors but does not assert that the schedules are spatially, tabularly or temporally accurate. The Schedules are provided by the City of Vaughan without warranties of any kind, either expressed or implied.