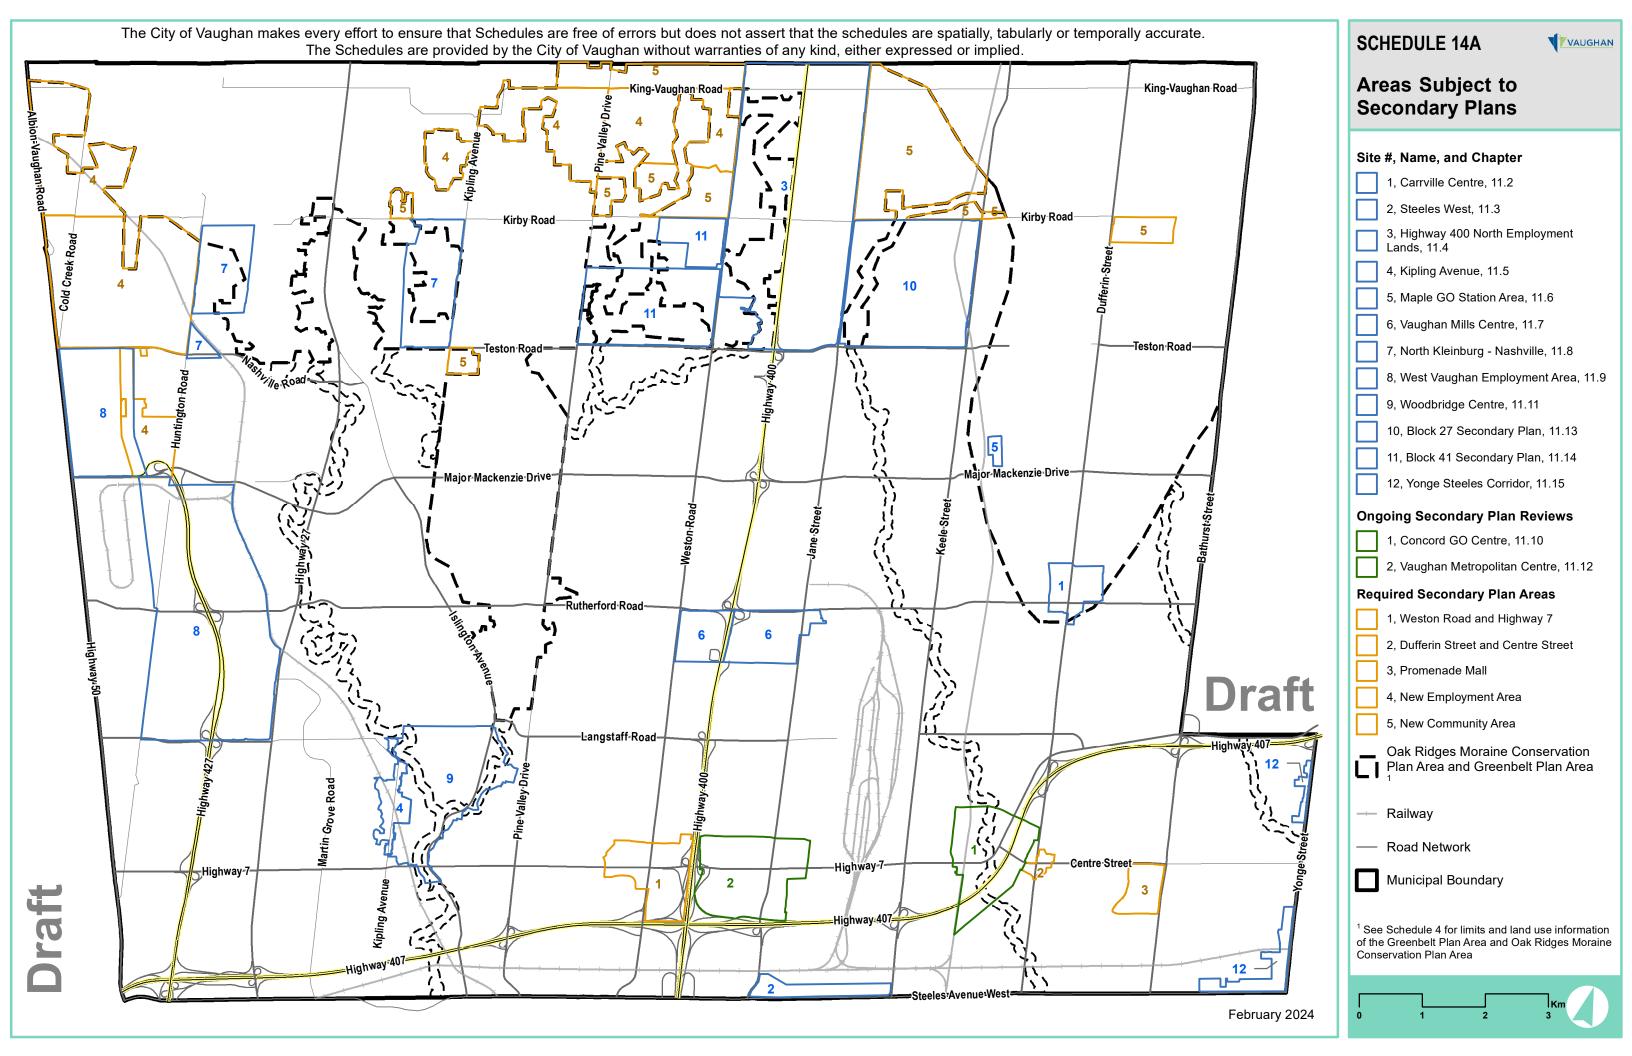

# SCHEDULE 14C

### Areas Subject to Site Specific Plans

### Site #, Name, Chapter

|                                                                                                                                                | <ol> <li>SW Corner of Bathurst St. &amp; Teston Rd., 13.2</li> <li>7242 Highway 27, 13.3</li> <li>11245 Highway 50, 13.4</li> <li>The difference of the state of t</li></ol> |  |  |  |  |
|------------------------------------------------------------------------------------------------------------------------------------------------|------------------------------------------------------------------------------------------------------------------------------------------------------------------------------------------------------------------------------------------------------------------------------------------------------------------------------------------------------------------------------------------------------------------------------------------------------------------------------------------------------------------------------------------------------------------------------------------------------------------------------------------------------------------------------------------------------------------------------------------------------------------------------------------------------------------------------------------------------------------------------------------------------------------------------------------------------------------------------------------------------------------------------------------------------------------------------------------------------------------------------------------------------------------------------------------------------------------------------------------------------------------------------------------------------------------------------------------------------------------------------------------------------------------------------------------------------------------------------------------------------------------------------------------------------------------------------------------------------------------------------------------------------------------------------------------------------------------------------------------------------------------------------------------------------------------------------------------------------------------------------------------------------------------------------------------------------------------------------------------------------------------------------------------------------------------------------------------------------------------------------|--|--|--|--|
| Н                                                                                                                                              | 4, Thornhill Liberty Lands, 13.5<br>5, Vaughan Healthcare Campus, 13.6                                                                                                                                                                                                                                                                                                                                                                                                                                                                                                                                                                                                                                                                                                                                                                                                                                                                                                                                                                                                                                                                                                                                                                                                                                                                                                                                                                                                                                                                                                                                                                                                                                                                                                                                                                                                                                                                                                                                                                                                                                                       |  |  |  |  |
|                                                                                                                                                | <ol> <li>Kutherford Rd. &amp; Bathurst St.,<br/>13.7</li> </ol>                                                                                                                                                                                                                                                                                                                                                                                                                                                                                                                                                                                                                                                                                                                                                                                                                                                                                                                                                                                                                                                                                                                                                                                                                                                                                                                                                                                                                                                                                                                                                                                                                                                                                                                                                                                                                                                                                                                                                                                                                                                              |  |  |  |  |
|                                                                                                                                                | <ol> <li>7, 2057 Major Mackenzie Dr., 13.8</li> <li>8, Ahmadiyya Campus, 13.9</li> <li>9, 8151 Highway 50, 13.10</li> <li>10, 10901 Highway 50, 13.11</li> <li>11, Steeles/Islington Ave. Services Review Area, 13.12</li> </ol>                                                                                                                                                                                                                                                                                                                                                                                                                                                                                                                                                                                                                                                                                                                                                                                                                                                                                                                                                                                                                                                                                                                                                                                                                                                                                                                                                                                                                                                                                                                                                                                                                                                                                                                                                                                                                                                                                             |  |  |  |  |
|                                                                                                                                                | <ol> <li>Valley Policy Areas, 13.13</li> <li>13, 2107638/RioCan/SRF Vaughan, 13.14</li> <li>4433, 4455 &amp; 4477 Major Mackenzie Dr., 13.15<br/>(OPA #49)</li> </ol>                                                                                                                                                                                                                                                                                                                                                                                                                                                                                                                                                                                                                                                                                                                                                                                                                                                                                                                                                                                                                                                                                                                                                                                                                                                                                                                                                                                                                                                                                                                                                                                                                                                                                                                                                                                                                                                                                                                                                        |  |  |  |  |
|                                                                                                                                                | 15, NW Corner of Steeles Ave. W & Kipling Ave. S, 13.16                                                                                                                                                                                                                                                                                                                                                                                                                                                                                                                                                                                                                                                                                                                                                                                                                                                                                                                                                                                                                                                                                                                                                                                                                                                                                                                                                                                                                                                                                                                                                                                                                                                                                                                                                                                                                                                                                                                                                                                                                                                                      |  |  |  |  |
|                                                                                                                                                | <ol> <li>16, 7979 Weston Rd., 13.17</li> <li>17, NW Corner of Keele St. &amp; Kirby Rd., 13.18</li> <li>18, Huntington South, 13.19</li> <li>19, 1600 Teston Rd., 13.20</li> <li>20, North Humber Extension, 13.21</li> </ol>                                                                                                                                                                                                                                                                                                                                                                                                                                                                                                                                                                                                                                                                                                                                                                                                                                                                                                                                                                                                                                                                                                                                                                                                                                                                                                                                                                                                                                                                                                                                                                                                                                                                                                                                                                                                                                                                                                |  |  |  |  |
|                                                                                                                                                | <ol> <li>21, 77 Eagleview Ht., 13.22 (OPA #7)</li> <li>22, Parkwaybelt West Amendment Areas,</li> <li>23, 7615-7675 Keele St., 13.24</li> </ol>                                                                                                                                                                                                                                                                                                                                                                                                                                                                                                                                                                                                                                                                                                                                                                                                                                                                                                                                                                                                                                                                                                                                                                                                                                                                                                                                                                                                                                                                                                                                                                                                                                                                                                                                                                                                                                                                                                                                                                              |  |  |  |  |
|                                                                                                                                                | <ul><li>24, 3400 Teston Rd., 13.25</li><li>25, NW Corner of Major Mackenzie Dr. &amp; Bathurst<br/>St., 13.26</li></ul>                                                                                                                                                                                                                                                                                                                                                                                                                                                                                                                                                                                                                                                                                                                                                                                                                                                                                                                                                                                                                                                                                                                                                                                                                                                                                                                                                                                                                                                                                                                                                                                                                                                                                                                                                                                                                                                                                                                                                                                                      |  |  |  |  |
|                                                                                                                                                | 26, NE Corner of Cityview Blvd. & Major Mackenzie<br>Dr., 13.27                                                                                                                                                                                                                                                                                                                                                                                                                                                                                                                                                                                                                                                                                                                                                                                                                                                                                                                                                                                                                                                                                                                                                                                                                                                                                                                                                                                                                                                                                                                                                                                                                                                                                                                                                                                                                                                                                                                                                                                                                                                              |  |  |  |  |
|                                                                                                                                                | 27, 30 & 70 Aviva Park Dr., 13.28 (OPA #5)                                                                                                                                                                                                                                                                                                                                                                                                                                                                                                                                                                                                                                                                                                                                                                                                                                                                                                                                                                                                                                                                                                                                                                                                                                                                                                                                                                                                                                                                                                                                                                                                                                                                                                                                                                                                                                                                                                                                                                                                                                                                                   |  |  |  |  |
|                                                                                                                                                | 29, NW Corner of Highway 427 & Highway 7, 13.30<br>30, 140 Northview Blvd., 13.31                                                                                                                                                                                                                                                                                                                                                                                                                                                                                                                                                                                                                                                                                                                                                                                                                                                                                                                                                                                                                                                                                                                                                                                                                                                                                                                                                                                                                                                                                                                                                                                                                                                                                                                                                                                                                                                                                                                                                                                                                                            |  |  |  |  |
|                                                                                                                                                | <ul> <li>31, NE Corner of Weston Rd. &amp; Highway 7, 13.32</li> <li>33, 4650 Highway 7, 13.34 (OPA #11)</li> <li>34, Kipling Ave. S, 13.35</li> <li>35, Colossus Centre, 13.36</li> </ul>                                                                                                                                                                                                                                                                                                                                                                                                                                                                                                                                                                                                                                                                                                                                                                                                                                                                                                                                                                                                                                                                                                                                                                                                                                                                                                                                                                                                                                                                                                                                                                                                                                                                                                                                                                                                                                                                                                                                   |  |  |  |  |
| <ul> <li>36, 7803 &amp; 7815 Dufferin St., 13.37 (OPA # 17)</li> <li>Oak Ridges Moraine Conservation Plan</li> </ul>                           |                                                                                                                                                                                                                                                                                                                                                                                                                                                                                                                                                                                                                                                                                                                                                                                                                                                                                                                                                                                                                                                                                                                                                                                                                                                                                                                                                                                                                                                                                                                                                                                                                                                                                                                                                                                                                                                                                                                                                                                                                                                                                                                              |  |  |  |  |
| Area and Greenbelt Plan Area <sup>1</sup>                                                                                                      |                                                                                                                                                                                                                                                                                                                                                                                                                                                                                                                                                                                                                                                                                                                                                                                                                                                                                                                                                                                                                                                                                                                                                                                                                                                                                                                                                                                                                                                                                                                                                                                                                                                                                                                                                                                                                                                                                                                                                                                                                                                                                                                              |  |  |  |  |
| Railway                                                                                                                                        |                                                                                                                                                                                                                                                                                                                                                                                                                                                                                                                                                                                                                                                                                                                                                                                                                                                                                                                                                                                                                                                                                                                                                                                                                                                                                                                                                                                                                                                                                                                                                                                                                                                                                                                                                                                                                                                                                                                                                                                                                                                                                                                              |  |  |  |  |
| Road Network                                                                                                                                   |                                                                                                                                                                                                                                                                                                                                                                                                                                                                                                                                                                                                                                                                                                                                                                                                                                                                                                                                                                                                                                                                                                                                                                                                                                                                                                                                                                                                                                                                                                                                                                                                                                                                                                                                                                                                                                                                                                                                                                                                                                                                                                                              |  |  |  |  |
| Municipal Boundary                                                                                                                             |                                                                                                                                                                                                                                                                                                                                                                                                                                                                                                                                                                                                                                                                                                                                                                                                                                                                                                                                                                                                                                                                                                                                                                                                                                                                                                                                                                                                                                                                                                                                                                                                                                                                                                                                                                                                                                                                                                                                                                                                                                                                                                                              |  |  |  |  |
| Note: Legend details for sites 37 and onward are<br>shown on next page                                                                         |                                                                                                                                                                                                                                                                                                                                                                                                                                                                                                                                                                                                                                                                                                                                                                                                                                                                                                                                                                                                                                                                                                                                                                                                                                                                                                                                                                                                                                                                                                                                                                                                                                                                                                                                                                                                                                                                                                                                                                                                                                                                                                                              |  |  |  |  |
| <sup>1</sup> See Schedule 4 for limits and land use information<br>of the Greenbelt Plan Area and Oak Ridges Moraine<br>Conservation Plan Area |                                                                                                                                                                                                                                                                                                                                                                                                                                                                                                                                                                                                                                                                                                                                                                                                                                                                                                                                                                                                                                                                                                                                                                                                                                                                                                                                                                                                                                                                                                                                                                                                                                                                                                                                                                                                                                                                                                                                                                                                                                                                                                                              |  |  |  |  |
|                                                                                                                                                |                                                                                                                                                                                                                                                                                                                                                                                                                                                                                                                                                                                                                                                                                                                                                                                                                                                                                                                                                                                                                                                                                                                                                                                                                                                                                                                                                                                                                                                                                                                                                                                                                                                                                                                                                                                                                                                                                                                                                                                                                                                                                                                              |  |  |  |  |
|                                                                                                                                                | L Km                                                                                                                                                                                                                                                                                                                                                                                                                                                                                                                                                                                                                                                                                                                                                                                                                                                                                                                                                                                                                                                                                                                                                                                                                                                                                                                                                                                                                                                                                                                                                                                                                                                                                                                                                                                                                                                                                                                                                                                                                                                                                                                         |  |  |  |  |