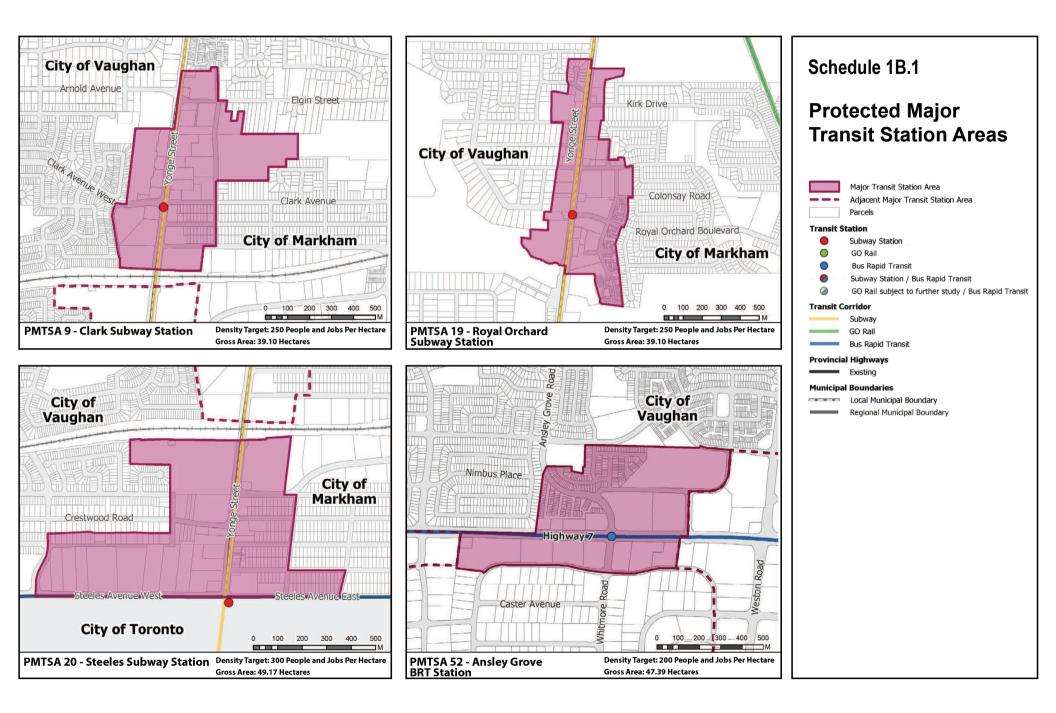

### **Major Transit Station Areas**

()

 $\bigcirc$ 

Protected MTSA

- BRT
- BRT/GO
- GO
- SUBWAY/BRT
- SUBWAY

Natural Areas and Agriculture

Urban Boundary

Oak Ridges Moraine Conservation Plan Area and Greenbelt Plan Area