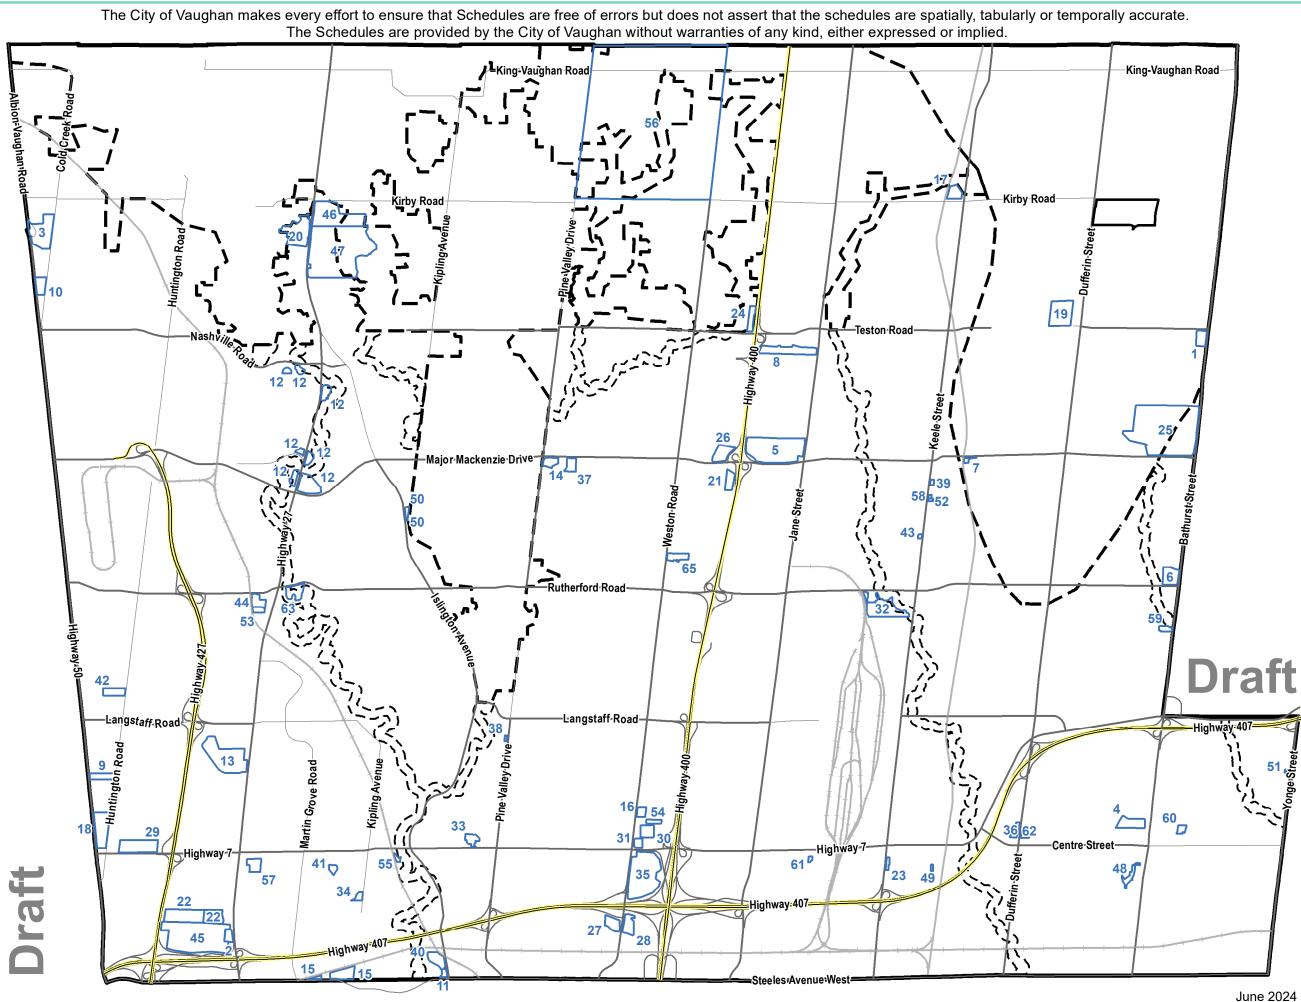

### **SCHEDULE 14C**

# Areas Subject to Site Specific Plans

### Site #, Name, and Chapter

- **37**, 11, 31 & 51 Woodend PI. & Blk 4265m-4149, 13.38 (OPA #19)
- 38, Rear Portion of 61, 71 & 83 Hayhoe Ave., 13.39 (OPA)
- □ 39, 9869, 9881 & 9891 Keele St., 13.40 (OPA #25)
- 40, 7082 Islington Ave., 13.41 (OPA)
- 41, 77 Woodstream Blvd., 13.42 (OPA #31)
- □ 42, 8500 Huntington Rd., 13.43 (OPA #32)
- 43, 9560 & 9570 Keele St., 13.43 (OPA #36)
- 44, 6061 & 6079 Rutherford Rd. & 134 & 140 Simmons St., 13.45 (OPA #38)
- □ 45, 7300 Regional Rd. 27, 13.46 (OPA #45)
- 46, 11363 Regional Rd. 27, 13.47 (OPA #47)
- 47, 11063 & 11191 Regional Rd. 27, 13.48 (OPA #48)
- 48; 1 Promenade Cir., 13.49 (OPA #46)
- 49, 23 Rockview Gd. & 10 Southview Dr., 13.50 (OPA #51)
- 50, 9681 & 9691 Islington Ave., 13.51 (OPA)
- 51, 5 Uplands Ave., 13.52
- □ 52, 9785 & 9797 Keele St., 13.53 (OPA #54)
- 53, 10, 20 & 25 Di Benedetto Ln. & 110 Simmons St., 13.54 (OPA #55)
- 54, 15 Jevlan Dr. & 156 Chrislea Rd., 13.55 (OPA #67)
- 55, South End Wallace St., 13.56
- 56, Block 42 Lands, 13.57
- □ 57, 131 & 155 Regalcrest Crt.,13.58
- 58, 9773 Keele St., 13.59 (OPA #62)
- 59, 9000 Bathurst St., 13.60 (OPA #66)
- 60, 300 Atkinson Ave., 13.61 (OPA #65)
- 61, South (rear) Portion of 2685 Highway 7 & 44 Killaloe Rd., 13.62 (OPA #64)
- □ 62, 7850 Dufferin St.,13.63 (OPA #71)
- 63, 5859 Rutherford Rd., 13.64
- □ 65, North East Corner of Weston Rd. and Comdel Blvd.,13.66 (OPA #83)

Note: Legend details for sites 1-36 are shown on previous page