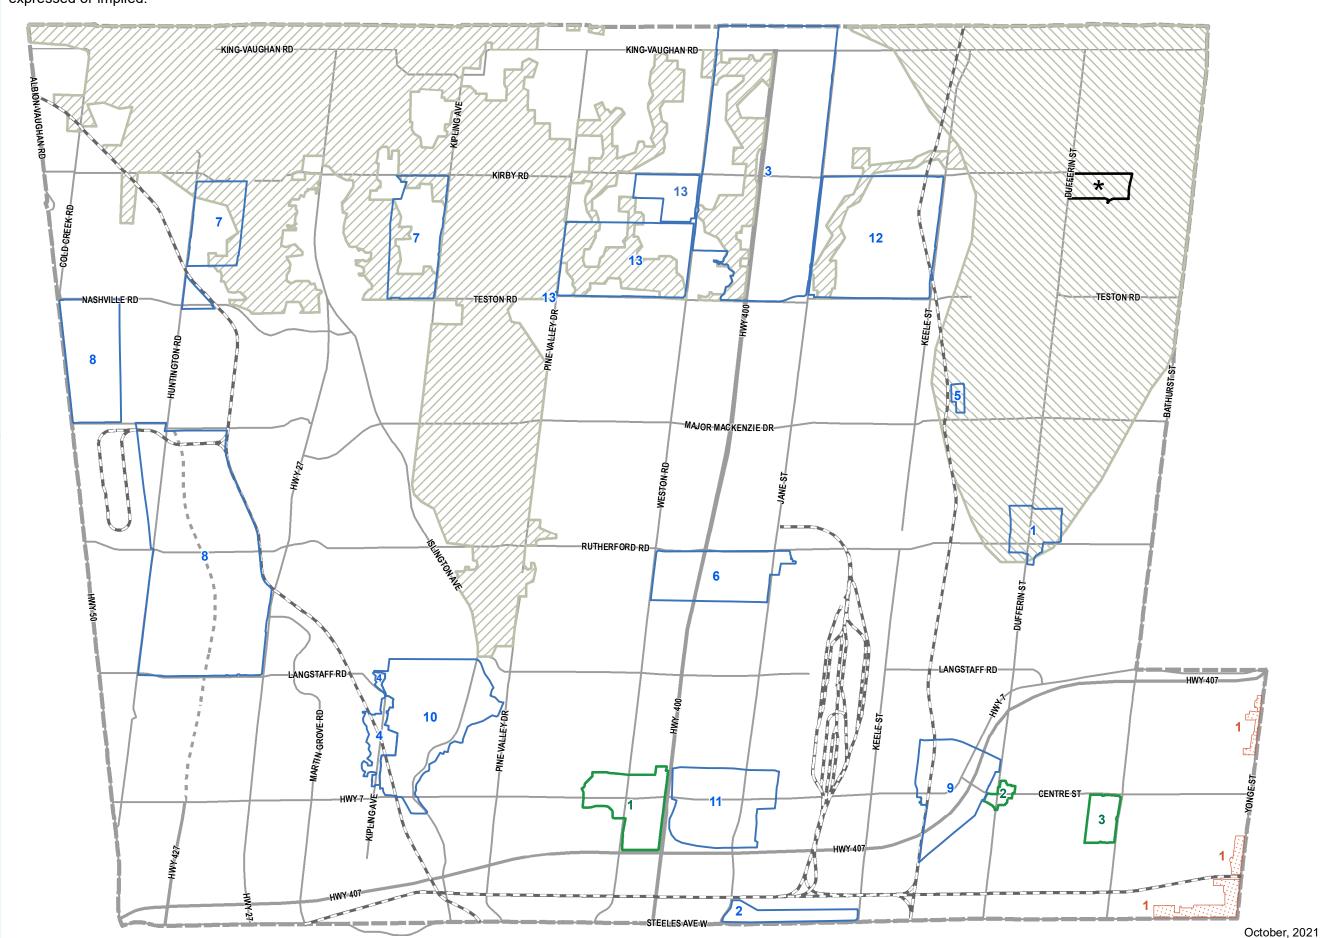

## SCHEDULE 14A

VAUGHAN

## Areas Subject to Secondary Plans

| Site #, Name, and Chapter                                                                            |
|------------------------------------------------------------------------------------------------------|
| 1, Carrville Centre, 11.2                                                                            |
| 2, Steeles West, 11.3                                                                                |
| 3, Highway 400 North Employment Lands                                                                |
| 4, Kipling Avenue, 11.5                                                                              |
| 5, Maple GO Station Area, 11.6                                                                       |
| 6, Vaughan Mills Centre, 11.7                                                                        |
| 7, North Kleinburg - Nashville, 11.8                                                                 |
| 8, West Vaughan Employment Area, 11.9                                                                |
| 9, Concord GO Centre, 11.10                                                                          |
| 10, Woodbridge Centre, 11.11                                                                         |
| 11, Vaughan Metropolitan Centre, 11.12                                                               |
| 12, Block 27, 11.13                                                                                  |
| 13, Block 41, 11.14                                                                                  |
| Secondary Plan Areas to be Approved (adopted by Council on Sept. 7, 2010)  1, Yonge Steeles Corridor |
|                                                                                                      |
| Required Secondary Plan Areas                                                                        |
| 1, Weston Rd. & Highway 7                                                                            |
| 2, Dufferin St. & Centre St.                                                                         |
| 3, Promenade Mall                                                                                    |
| See Minister's Decision on ORMCP Designation                                                         |
| City of Vaughan Boundary                                                                             |
|                                                                                                      |
|                                                                                                      |