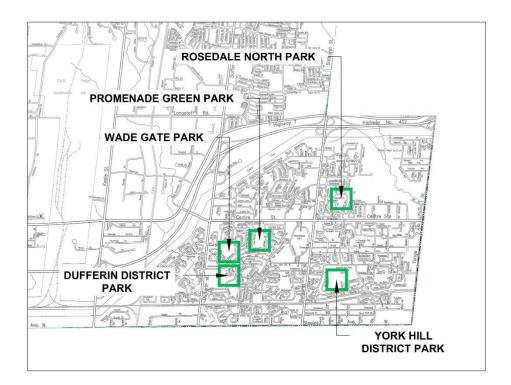

## **Disruption Alert**

Temporary tennis court closures: Dufferin District Park, Promenade Green Park, Rosedale North Park, Wade Gate Park and York Hill District Park

Effective Wednesday, Sept. 13 to Tuesday, Sept. 19

Pickleball play is coming to Ward 5! Existing tennis courts at five community facilities will be retrofitted in September. To safely complete line painting work, the tennis courts at the following sites will be closed to the public from **Wednesday**, **Sept. 13 to Tuesday**, **Sept. 19**:

- Dufferin District Park (1441 Clark Ave.)
- Promenade Green Park (25 Carl Tennen St.)
- Rosedale North Park (350 Atkinson Ave.)
- Wade Gate Park (151 Wade Gate)
- York Hill District Park (330 York Hill Blvd.)