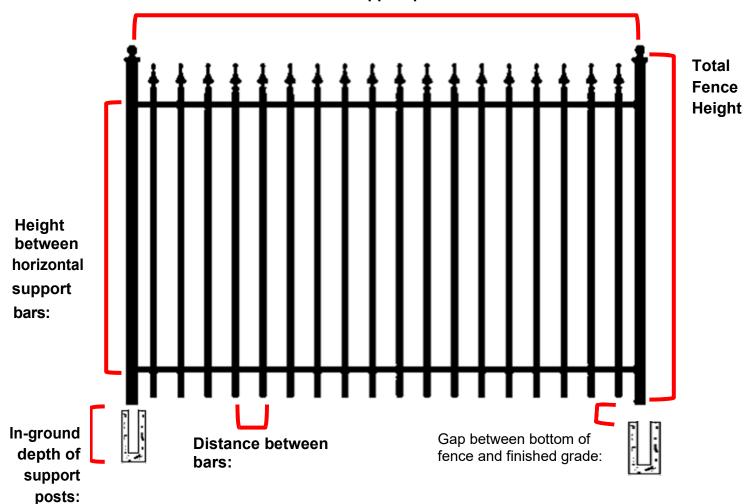

## **METAL PICKET FENCES**

## DOES YOUR SWIMMING POOL ENCLOSURE MEET THE REQUIREMENTS?

This checklist must be completed and returned with your application

| REQUIREMENTS - FENCES                                                                                                                                                                    | YES | NO* |
|------------------------------------------------------------------------------------------------------------------------------------------------------------------------------------------|-----|-----|
| Is the minimum height of all fences 1.2m?                                                                                                                                                |     |     |
| Where the horizontal rails are spaced less than 1.2m apart, is the distance between the vertical pickets 3.8cm or less?                                                                  |     |     |
| Where the horizontal rails are spaced at least 1.2m apart, is the distance between the vertical pickets 10cm or less?                                                                    |     |     |
| Are the horizontal rails supported on posts that are spaced not more than 2.4m apart?                                                                                                    |     |     |
| Are the posts securely fastened into the ground and structurally sound?                                                                                                                  |     |     |
| Is the fence free of projections, rails, attachments or bracings that could facilitate climbing from the outside of the fence? (Note: Check your neighbour's fence to ensure compliance) |     |     |

Distance between support posts:

| Applicant Name: |  |
|-----------------|--|
|-----------------|--|

**Property Address:** 

By signing below, I acknowledge and understand:

- 1. That my responses on this checklist will be verified by a City of Vaughan By-law Enforcement Officer as part of the final pool inspection process.
- 2. That the entire fence forming the enclosure of the pool be located on the property line or within the property lines of the subject property and location of where the pool is located
- 3. That any discrepancies between responses on this form and fence constructed on subject property may result in the retention of my security deposit held by the City of Vaughan and/or other penalties as per relevant by