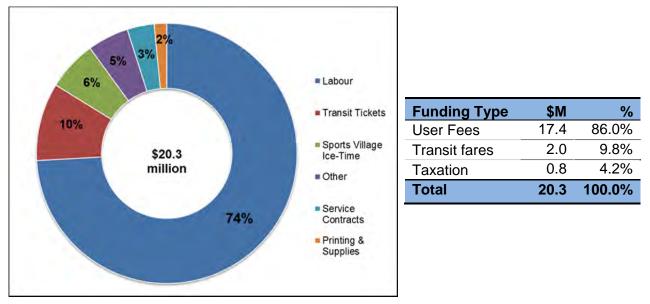

Centre expansion

36.0

1.6

4.9

• Consistent achievement of high customer satisfaction rates of 97-99% for program and staff

### **10.5.3.4** Key Commitments

- Continue regular replacement of fitness centre equipment to provide customers with reliable, well-maintained equipment to use
- Explore public/private partnership opportunities in the VMC
- Explore options to incorporate a tribute to Pierre Berton at the Kleinburg United Church site

- \$38.7 million identified in the Capital Plan for the design and construction of the Carrville Community Centre.
- Complete a Recreation and Culture Customer Service Review and Plan to develop a framework of delivering excellence in customer service
- Co-partner in the Active Together Master Plan review update

### **10.5.3.5 Operating Summary**



APPROVED 2016 Gross Operating Expenditures

**Budget Change:** The change from 2015 to 2016 is largely related to the elimination of two vacant positions and programming efficiencies that was slightly offset by annual salary increases.

| Budget Change (\$M)           | 2015 | 2016 | 2017 | 2018 |
|-------------------------------|------|------|------|------|
| Net Operating Budget          |      | 1.3  | 0.8  | 0.7  |
| Status Quo                    |      | -0.4 | -0.2 | -0.2 |
| Growth                        |      | 0.0  | 0.0  | 0.0  |
| New                           |      | 0.0  | 0.0  | 0.0  |
| Net Operating Budget          | 1.3  | 0.8  | 0.7  | 0.5  |
|                               |      |      |      |      |
| Full Time Equivalents (FTE's) | 82.0 | 80.0 | 80.0 | 80.0 |

##