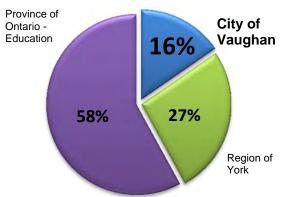

# Where do your property tax dollars go?

The total residential and commercial property tax bills in the City of Vaughan include funding not only for the City, but also for York Region and the Province of Ontario (Ministry of Education). Although the City collects the full property tax bill, only 27 percent of the total amount collected on residential properties and 16 percent on commercial/industrial properties fund City services. The remaining portion of the tax bill, 72 per cent residential and 85 per cent commercial/industrial, is directed to York Region and the Province of Ontario to fund services out of the City's jurisdiction and control, e.g. social services, police, transit, education. Any change to the City of Vaughan's tax rate has an impact only on the City's share of the total tax bill. Tax rate changes from the other two levels of government impact the remaining portion of the total tax bill.

The following charts illustrate how Vaughan's property taxes collected are allocated between the City, the Region and the Province:

Chart: Average Residential Tax Bill

Chart: Average Commercial Tax Bill

\*Based on York Region's 2016 Budget