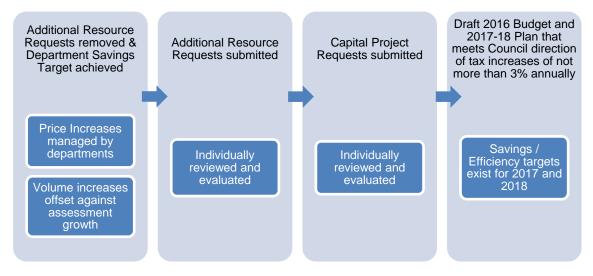

# 4.1 Objective: Meeting the fiscal challenge

During the 2015 Budget process, Council directed staff to limit proposed tax rate increases to no more than three per cent per year for the remaining term of Council. The 2016-18 recognized Plan included budget reduction targets of \$14.6 million for 2016, \$13.9 million for 2017, and \$16.9 million for 2018 in order to bring proposed tax rate increases in line with Council's target. The 2016 – 18 budget guidelines were focused on optimizing existing resources to improve service delivery and achieve budget reduction targets.

In order to reset Vaughan's financial plan on a sustainable footing, over \$33 million of previously recognized additional resource requests (ARRs) were removed from the 2016-18 Plan. A further 2.37 per cent expenditure savings target was set. Departments were not automatically provided with allowable budget increases to deal with any price pressures. Rather they had to identify ways to implement efficiencies to manage these pressures from within existing budgets, while also achieving the expenditure savings targets.

Departments achieved over \$5.4 million in additional savings for 2016. By realigning the organization to achieve Council's priorities over the next three years, an additional \$2.1 million in ongoing savings was identified. Some of the savings are being reinvested in initiatives to drive better citizen and client experience, improve operational performance, and drive increased staff engagement. Service excellence initiatives in each of these areas, over the next three years, will help to increase trust and confidence in the City of Vaughan and the programs and services that it provides.

The table below shows the changes that occurred in the budget that takes the City from the Recognized 2016-18 Plan to the APPROVED 2016 Budget 2017-18 Plan.

| \$M                               | 2016<br>Budget | 2017<br>Fore | 2018<br>cast |
|-----------------------------------|----------------|--------------|--------------|
| Levy Requirement from 2015 Budget | 184.8          | 192.7        | 201.4        |
| Adjustments:                      |                |              |              |
| Removed ARRs                      | -6.6           | -12.3        | -14.4        |
| Savings and Department Changes*   | -2.4           | 1.3          | 6.2          |
| Corporate Adjustments             | -1.2           | 1.3          | -0.6         |
| Organizational Realignment        | -2.1           | -2.1         | -2.1         |
| Growth Related and New ARRs       | 2.3            | 3.9          | 4.4          |
| Total Adjustments                 | -9.9           | -7.8         | -6.5         |
| Less: Assessment Growth           | -1.9           | -5.4         | -9.1         |
| Less: Efficiency Target           | -              | -0.5         | -1.2         |
| Net Levy Requirement              | 172.9          | 179.0        | 184.6        |