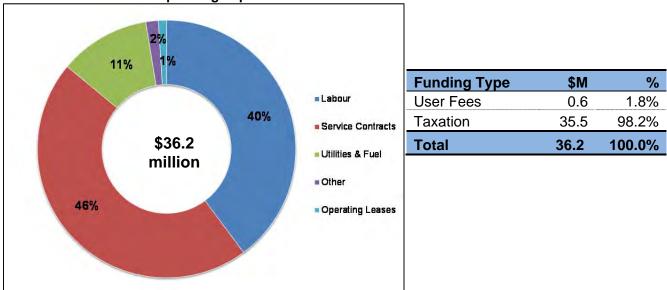

# 4.5 Funding

The City funds more than 200 programs and services in the Operating Budget that keep people and property safe, promote health and wellness, are environmentally sustainable, preserve our heritage, and support diversity, arts and culture. These programs and services are primarily funded through taxation, but also fees and other non-tax revenues.

The following table illustrates the various sources of revenue in the City's APPROVED 2016 Budget.

| \$M                          | 2015   | 2016   | 2017  | 2018  |
|------------------------------|--------|--------|-------|-------|
|                              | Budget | Budget | Fore  | cast* |
| Tax Levy                     | 167.9  | 167.9  | 167.9 | 167.9 |
| Proposed Levy Increase       |        | 4.9    | 11.0  | 16.6  |
| Assessment Growth            |        | 1.9    | 5.4   | 9.1   |
| Payment in Lieu (PIL)        | 2.6    | 2.6    | 2.6   | 2.6   |
| Supplemental Taxation        | 3.2    | 3.2    | 3.2   | 3.2   |
| Sub-total: Taxation          | 173.7  | 180.6  | 190.2 | 199.5 |
| Growth Related Fees          |        | 14.2   | 14.8  | 15.2  |
| Recreation Fees              | 19.1   | 19.4   | 19.7  | 20.0  |
| Other Fees                   | 22.7   | 11.9   | 12.1  | 12.3  |
| Sub-total: User Fees         | 41.8   | 45.5   | 46.6  | 47.5  |
| Reserve Transfers            | 22.6   | 20.2   | 15.8  | 14.5  |
| Investments                  | 15.0   | 13.1   | 14.8  | 15.8  |
| Fines and Penalties          | 5.2    | 5.2    | 5.2   | 5.2   |
| Other Revenues               | 0.5    | 0.6    | 0.6   | 0.6   |
| Sub-total: Corporate & Other | 20.6   | 18.9   | 20.6  | 21.6  |
| Total Operating Revenues     | 258.7  | 265.2  | 273.2 | 283.0 |

#### Taxation

Taxation revenues are collected through property tax bills and supplemental taxation. Supplemental taxation is generated from additional assessment forwarded to the City from Municipal Property Assessment Corporation (MPAC) over the course of the year, and is primarily a result of new construction. Payment in Lieu revenues are tax revenues on properties that would normally be exempted from paying property taxes due to use, ownership or land type. The City is permitted to bill the property owners and they are required to pay. Supplemental taxation has been adjusted to reflect the trend of fewer tax roll additions being processed by MPAC.