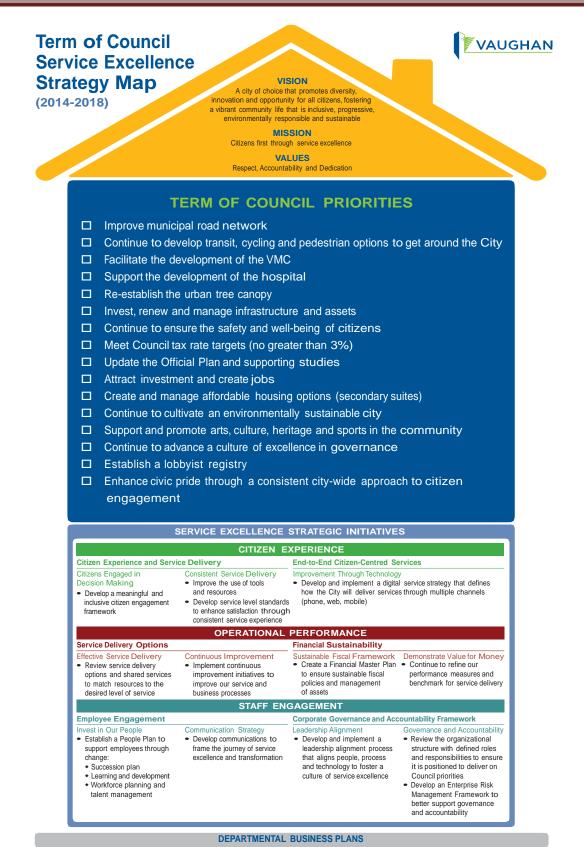

On September 30<sup>th</sup>, 2015, Council approved a refreshed strategic plan. This plan is aimed at providing a focused set of priorities for the corporation to deliver on our mission of citizens first through service excellence. The plan is the culmination of months of assessing the City's operations and performance to define a set of priorities that align with Council's goals and objectives for the 2014-2018 term. The plan also includes the alignment of the City's three-year budget with the priorities and goals of the strategic plan while keeping the tax rate in line with targets set by Council. The refreshed direction is presented in the form of a Term of Council Service Excellence Strategy Map on the next page that outlines Vaughan's vision, mission and values, term of Council priorities, strategic initiatives related to service excellence, and departmental business plans. Financial investments are proposed to improve citizen experience, operational performance and staff engagement.

The Term of Council Service Excellence Strategy Map will enable us to deliver on our commitments for this term of Council and renew our focus on Service Excellence. It identifies Council's priorities for this term of Council as well as the Strategic Initiatives that Staff will focus on to enable the execution and implementation of projects related to Council's priorities and commitments to the citizens of Vaughan. The Term of Council Service Excellence Strategy Map will also guide the creation of capacity within the organization so that resources can be aligned to be more effective and productive. The initiatives build on our departmental business plans, including work completed to date, address current challenges and brings focus and alignment among all departments to the rapid growth of our community and address the resulting pressures of maintaining the operating budget and financial commitments.

# APPROVED 2016 Budget 2017-18 Plan

Page 8

The top of the strategy map displays the City of Vaughan's VV2020, Vision, Mission and Values that describes our purpose. The Term of Council Priorities are outlined in the second level. These council priorities are supported by a number of specific tasks or actions that are incorporated within the departmental business plans and the operating budgets and open capital projects.

The next level of the map describes the City's long-term strategic goals that include Citizen Experience, Operational Performance and Staff Engagement. Six key projects support the strategic goals. Each of the six projects are supported by one or two Service Excellence Strategic Initiatives. These initiatives include specific activities that will occur and are documented as part of broader project charters.

| Citizen Experience and<br>Service Delivery        | Develop a citizen engagement model to ensure a consistent<br>approach that allows citizens an opportunity to hear about<br>and participate in City projects and decisions |
|---------------------------------------------------|---------------------------------------------------------------------------------------------------------------------------------------------------------------------------|
| End-to-End Citizen Centred<br>Services            | Develop and implement a strategy that will allow the city to<br>use technology better to ensure citizens get the best<br>experience in person, by phone, web or mobile    |
| Service Delivery Options                          | Review how services are delivered to improve our operational performance                                                                                                  |
| Financial Sustainability                          | Develop and implement a financial master plan to ensure a strong fiscal framework                                                                                         |
| Employee Engagement                               | Establish a plan that provides the right supports for our staff to keep them engaged through this change                                                                  |
| Corporate Governance and Accountability Framework | Establish the right structure and alignment of staff and departments                                                                                                      |

The Departmental Business Plans is the bottom layer of the map and is focused on the integration and operationalization of all elements of the strategy map to foster a culture of service excellence. The Term of Council priorities and Service Excellence Strategic Initiatives are carried out through specific actions identified in the departmental business plans located at the foundation of the strategy map. This APPROVED 2016 Budget and 2017-18 Plan is aligned with the term of council priorities and the service excellence strategic initiatives presented in the Service Excellence Strategy Map.