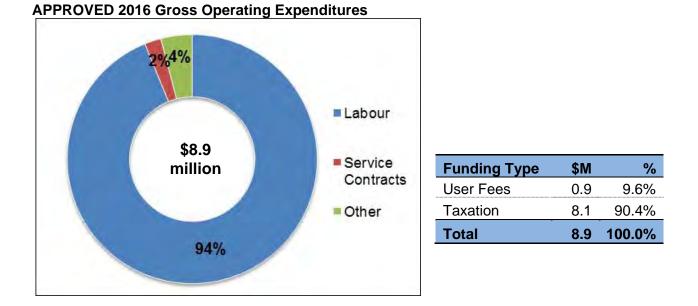

| 2016 Department Budgeted Recovery (Figures in Thousands)                       | Recreation                                               | Licensing                                                                                         | By-Law &<br>Compliance | Animal<br>Services |
|--------------------------------------------------------------------------------|----------------------------------------------------------|---------------------------------------------------------------------------------------------------|------------------------|--------------------|
| Program Revenues                                                               | \$ 19,444                                                | \$ 1,252                                                                                          | \$ 2,103               | \$ 390             |
| Direct Program Expenditures                                                    | \$ 20,292                                                | \$ 631                                                                                            | \$ 4,686               | \$ 1,394           |
| Sub-Total Program Subsidy/(Surplus)                                            | 847                                                      | (621)                                                                                             | 2,583                  | 1,004              |
| Allocated Costs *                                                              | \$ 42,907                                                | \$ 1,634                                                                                          | \$ 4,615               | \$ 2,045           |
| Full Cost Basis Subsidy/(Surplus)                                              | 23,463                                                   | 382                                                                                               | 2,512                  | 1,656              |
| 2016 Program Recovery Ratio<br>2016 Full Cost Recovery Ratio<br>Council Target | <b>96%</b><br><b>45%</b><br>95%<br>Program<br>Cost       | <b>198%</b><br>77%<br>100%<br>Full Cost                                                           | 45%<br>46%             | 28%<br>19%         |
| * Allocated costs include:                                                     | Recreation<br>Building &<br>Facility costs of<br>\$22.1M | Risk<br>Management<br>not allocated<br>out and fee<br>restrictions on<br>livestock and<br>lottery |                        |                    |

#### Table: 2016 APPROVED Budget – Department Recovery Analysis

| 2016 Department Budgeted Recovery<br>(Figures in Thousands)                    | PI | anning                                        | СОА                                           | St                  | uilding<br>andards<br>(OBC)                    | Sta<br>( | uilding<br>Indards<br>Non-<br>OBC) | Total        |
|--------------------------------------------------------------------------------|----|-----------------------------------------------|-----------------------------------------------|---------------------|------------------------------------------------|----------|------------------------------------|--------------|
| Program Revenues                                                               | \$ | 5,252                                         | \$<br>727                                     | \$                  | 11,097                                         | \$       | 549                                | \$<br>40,813 |
| Direct Program Expenditures                                                    | \$ | 4,118                                         | 614                                           |                     | 6,587                                          |          | 595                                | 38,916       |
| Sub-Total Program Subsidy/(Surplus)                                            | •  | (1,134)                                       | (113)                                         |                     | (4,510)                                        |          | 46                                 | (1,897)      |
| Allocated Costs *                                                              | \$ | 6,516                                         | \$<br>1,274                                   | \$                  | 11,097                                         | \$       | 1,487                              | \$<br>71,575 |
| Full Cost Basis Subsidy/(Surplus)                                              | •  | 1,265                                         | 547                                           |                     | -                                              |          | 938                                | 30,762       |
| 2016 Program Recovery Ratio<br>2016 Full Cost Recovery Ratio<br>Council Target |    | <b>128%</b><br><b>81%</b><br>100%<br>ull Cost | <b>118%</b><br><b>57%</b><br>100%<br>ull Cost |                     | <b>168%</b><br><b>100%</b><br>100%<br>ull Cost |          | 92%<br>37%                         | 105%<br>57%  |
| * Allocated costs include:                                                     |    |                                               |                                               | from<br>Stan<br>Con |                                                |          |                                    |              |

As illustrated in the preceding tables, some fees are below the cost recovery goals set by Council policy. Although the above chart illustrates a recovery gap Council may choose to set fees at a level that does not recover the full cost to account for service demand, legislative compliance and local competition.