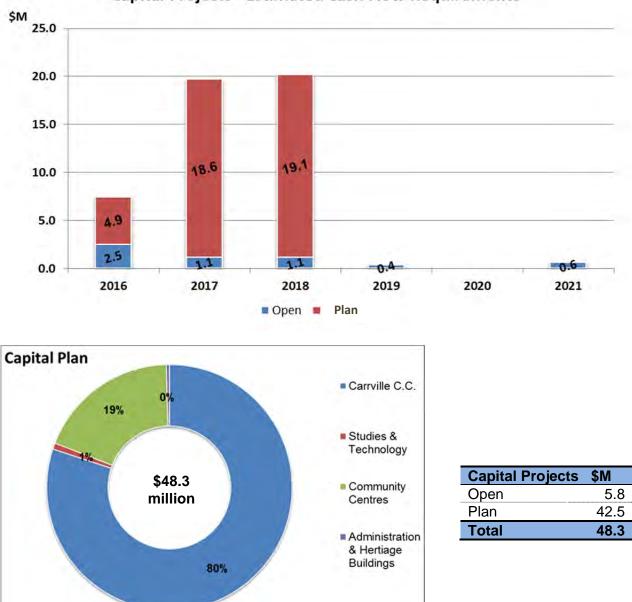

ncreases.

| Budget Change (\$M)           | 2015 | 2016 | 2017 | 2018 |
|-------------------------------|------|------|------|------|
| Net Operating Budget          |      | 1.3  | 0.8  | 0.7  |
| Status Quo                    |      | -0.4 | -0.2 | -0.2 |
| Growth                        |      | 0.0  | 0.0  | 0.0  |
| New                           |      | 0.0  | 0.0  | 0.0  |
| Net Operating Budget          | 1.3  | 0.8  | 0.7  | 0.5  |
|                               |      |      |      |      |
| Full Time Equivalents (FTE's) | 82.0 | 80.0 | 80.0 | 80.0 |

#### Vaughan celebrates 25th anniversary

In 2016, the City of Vaughan will celebrate its 25th anniversary. Events are being planned to bring the community together to mark this important milestone.

### 10.5.3.6 Capital Summary



**Capital Projects - Estimated Cash Flow Requirements** 

Total capital plan includes \$46.6 million in capital projects that will be managed and reported on by the Infrastructure Delivery department.

### 2016 – 2018 Capital Plan including Open Projects by Strategy Map:

| SERVICE EXCELLENCE STRATEGY MAP (\$M)                                   |     | 2016 | 2017 | 2018 |
|-------------------------------------------------------------------------|-----|------|------|------|
| Continue to cultivate an environmentally sustainable city               | 0.0 | 2.8  | 0.0  | 0.0  |
| Continue to ensure the safety and well-being of citizens                | 0.0 | 0.0  | 0.0  | 0.0  |
| Invest, renew and manage infrastructure and assets                      | 0.8 | 1.9  | 1.1  | 1.6  |
| Support