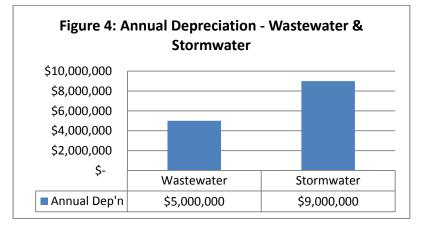

Table: APPROVED 2016 Budget and 2017-18 Plan

Note: some numbers may not add due to rounding.

The operating budget included in this report excludes Water and Wastewater services and related revenues. Water and Wastewater services and all of the associated operating and capital costs are fully funded through rates that are separately billed. The Department of Financial Planning and Development Planning, working with the Public Works Portfolio, has allocated costs of shared resources to either City of Vaughan or to Water and Wastewater services based on work effort. The budget for Water and Wastewater Services can be found in Section 9 of this budget book. It should be noted that information about the Water and Wastewater reserves, and capital projects to be funded from those reserves, is included in Section 8.3 below.