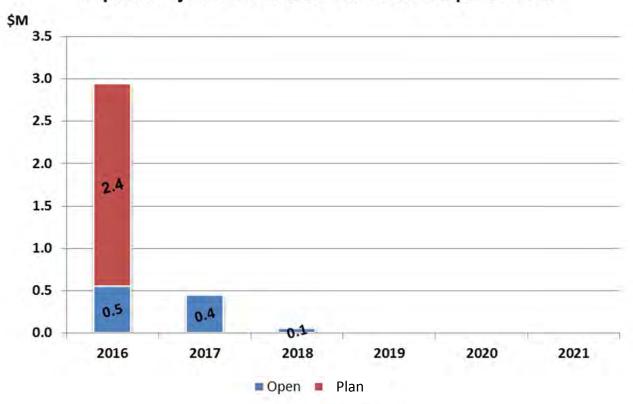

**Capital Investment Includes:** 32 Active projects - \$22.6 million 10 New projects - \$8.9 million

**Ongoing Activities Include:** Road and sidewalk winter activities, streetlights and traffic signals, traffic engineering – \$21.1 million

**Capital Investment Includes:** 39 Active projects - \$16.1 million 21 New projects - \$9.0 million

Initiatives include: Concord GO Mobility Hub Pedestrian and Bicycle Implementation program strategies for both new and existing communities.