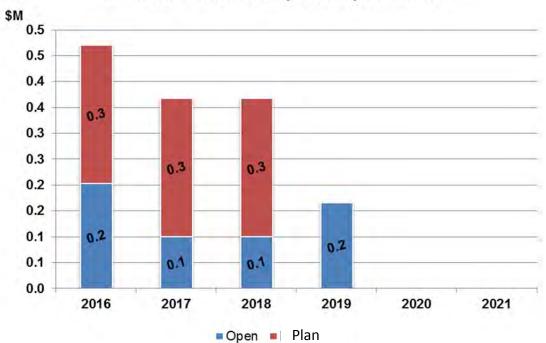

**Capital Investment Includes:** 32 Active projects - \$22.6 million 10 New projects - \$8.9 million

**Ongoing Activities Include:** Road and sidewalk winter activities, streetlights and traffic signals, traffic engineering – \$21.1 million

**Capital Investment Includes:** 39 Active projects - \$16.1 million 21 New projects - \$9.0 million

Initiatives include: Concord GO Mobility Hub Pedestrian and Bicycle Implementation program strategies for both new and existing communities.

#### **Capital Investment Includes:** 20 Active projects - \$13.2 million 10 New projects - \$35.8 million

#### Initiatives Include:

A new governance structure to facilitate investment and construction in the VMC

Settlement of the VMC Secondary Plan for Council, Regional and OMB approval

**Capital Investment Includes:** City Contribution - \$86.6 million (70 per cent for land purchase)

Capital Investment: \$9.6 million

Vaughan B'Leaves Program: Residents and businesses can contribute to tree planning initiatives in public spaces. includes replacement of trees and removal of stumps which will also help minimize disruption within a neighbourhood.

#### **Quick Facts**

*Investments Include:* \$8.2 million in studies to support effective, sustainable and successful city-building to 2031

Investment of \$1.2 million for additional resources to deliver these studies

**Capital Investment includes:** 13 Active projects - \$3.9 million 6 New projects - \$7.4 million