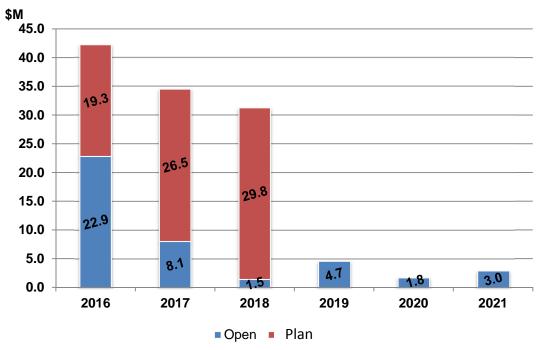

## Table: APPROVED 2016 Budget and 2017-18 Plan

Note: some numbers may not add due to rounding.

The 2016 - 2018 Capital Plan includes projects underway, projects recognized in previous Capital Plans and new requests to ensure that the necessary infrastructure is in place to support a vibrant, sustainable municipality.

# Table: Capital Plan with Open Projects by Type (\$M)

| Project Type                                      | Open  | 2016   | 2017  | 2018 | Total |
|---------------------------------------------------|-------|--------|-------|------|-------|
|                                                   |       | Budget | Pla   | an   |       |
| Roads Network                                     | 102.3 | 42.3   | 53.7  | 44.7 | 243.1 |
| Buildings: Community Centres, Libraries, Heritage | 19.7  | 10.5   | 43.5  | 5.0  | 78.6  |
| Parks                                             | 23.0  | 5.6    | 33.9  | 5.9  | 68.4  |
| Fire                                              | 6.6   | 9.1    | 3.8   | 4.8  | 24.3  |
| Studies                                           | 10.6  | 6.4    | 3.2   | 0.7  | 20.9  |
| Technology                                        | 4.1   | 1.7    | 2.6   | 2.0  | 10.4  |
| Tree Canopy                                       | 0.5   | 3.0    | 3.0   | 3.0  | 9.6   |
| Mackenzie Vaughan Hospital                        | 7.1   | 0.0    | 0.0   | 0.0  | 7.1   |
| Vehicles & Equipment                              | 2.5   | 1.8    | 1.1   | 1.7  | 7.1   |
|                                                   | 176.5 | 80.5   | 144.8 | 67.7 | 469.5 |