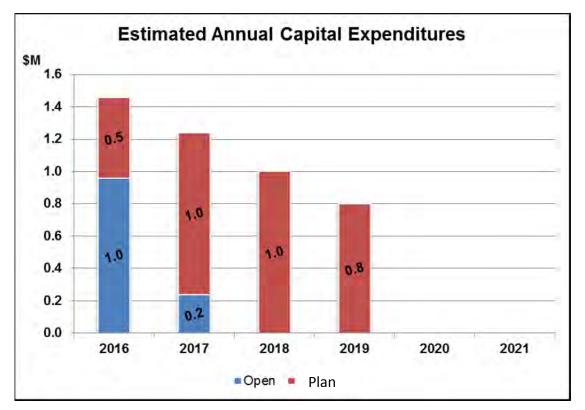

**Capital Investment Includes:** 32 Active projects - \$22.6 million 10 New projects - \$8.9 million

**Ongoing Activities Include:** Road and sidewalk winter activities, streetlights and traffic signals, traffic engineering – \$21.1 million

**Capital Investment Includes:** 39 Active projects - \$16.1 million 21 New projects - \$9.0 million

Initiatives include: Concord GO Mobility Hub Pedestrian and Bicycle Implementation program strategies for both new and existing communities.

#### **Capital Investment Includes:** 20 Active projects - \$13.2 million 10 New projects - \$35.8 million

#### Initiatives Include:

A new governance structure to facilitate investment and construction in the VMC

Settlement of the VMC Secondary Plan for Council, Regional and OMB approval

**Capital Investment Includes:** City Contribution - \$86.6 million (70 per cent for land purchase)

Capital Investment: \$9.6 million

Vaughan B'Leaves Program: Residents and businesses can contribute to tree planning initiatives in public spaces. includes replacement of trees and removal of stumps which will also help minimize disruption within a neighbourhood.

**Capital Investment includes:** 13 Active projects - \$3.9 million 6 New projects - \$7.4 million