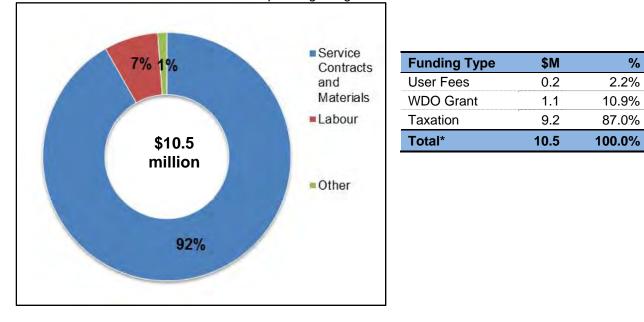

## Water, Wastewater and Stormwater- Rate Supported Budget

Safe drinking water, effective wastewater collection and stormwater management are cornerstones of a sustainable and healthy community. In order to achieve this, continued infrastructure investment is critical to ensure water, wastewater and stormwater systems are sustainable in the future. This objective is supported by continuing to build City reserves.

The combined City of Vaughan 2016 rate increase for Water and Wastewater/Stormwater is \$0.3331 per cubic meter or 9.8%. This results in a new rate of \$3.7241 per cubic meter.

The 2016 water and wastewater/stormwater budget supports the Term of Council Priorities, as identified on the Term of Council Service Excellence Strategy Map, by ensuring that the City: