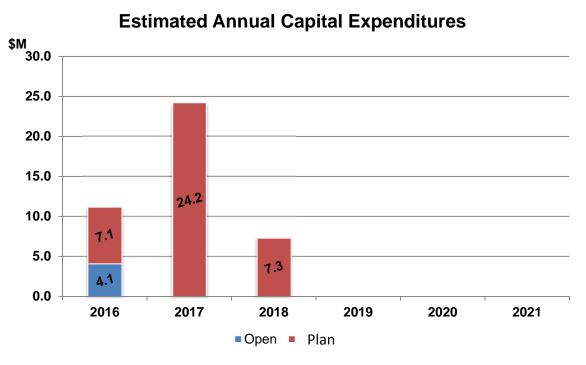

## Table: APPROVED 2016 Budget and 2017-18 Plan

Note: some numbers may not add due to rounding.

The 2016 - 2018 Capital Plan includes projects underway, projects recognized in previous Capital Plans and new requests to ensure that the necessary infrastructure is in place to support a vibrant, sustainable municipality.

# Table: Capital Plan with Open Projects by Type (\$M)

| Project Type                                      | Open  | 2016   | 2017  | 2018 | Total |
|---------------------------------------------------|-------|--------|-------|------|-------|
|                                                   |       | Budget | Pla   | an   |       |
| Roads Network                                     | 102.3 | 42.3   | 53.7  | 44.7 | 243.1 |
| Buildings: Community Centres, Libraries, Heritage | 19.7  | 10.5   | 43.5  | 5.0  | 78.6  |
| Parks                                             | 23.0  | 5.6    | 33.9  | 5.9  | 68.4  |
| Fire                                              | 6.6   | 9.1    | 3.8   | 4.8  | 24.3  |
| Studies                                           | 10.6  | 6.4    | 3.2   | 0.7  | 20.9  |
| Technology                                        | 4.1   | 1.7    | 2.6   | 2.0  | 10.4  |
| Tree Canopy                                       | 0.5   | 3.0    | 3.0   | 3.0  | 9.6   |
| Mackenzie Vaughan Hospital                        | 7.1   | 0.0    | 0.0   | 0.0  | 7.1   |
| Vehicles & Equipment                              | 2.5   | 1.8    | 1.1   | 1.7  | 7.1   |
|                                                   | 176.5 | 80.5   | 144.8 | 67.7 | 469.5 |