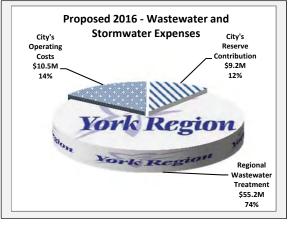

## Water, Wastewater and Stormwater- Rate Supported Budget

Safe drinking water, effective wastewater collection and stormwater management are cornerstones of a sustainable and healthy community. In order to achieve this, continued infrastructure investment is critical to ensure water, wastewater and stormwater systems are sustainable in the future. This objective is supported by continuing to build City reserves.

The combined City of Vaughan 2016 rate increase for Water and Wastewater/Stormwater is \$0.3331 per cubic meter or 9.8%. This results in a new rate of \$3.7241 per cubic meter.

The 2016 water and wastewater/stormwater budget supports the Term of Council Priorities, as identified on the Term of Council Service Excellence Strategy Map, by ensuring that the City: