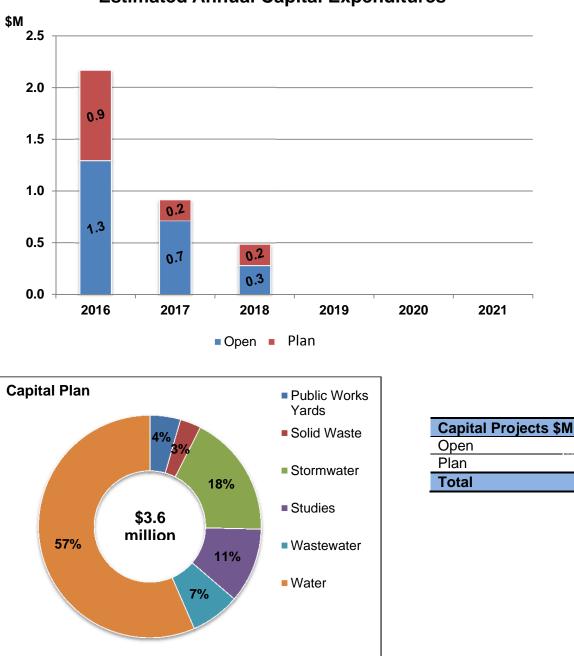

## Table: APPROVED 2016 Budget and 2017-18 Plan

Note: some numbers may not add due to rounding.

The 2016 - 2018 Capital Plan includes projects underway, projects recognized in previous Capital Plans and new requests to ensure that the necessary infrastructure is in place to support a vibrant, sustainable municipality.

# Table: Capital Plan with Open Projects by Type (\$M)

| Project Type                                      | Open  | 2016   | 2017  | 2018 | Total |
|---------------------------------------------------|-------|--------|-------|------|-------|
|                                                   |       | Budget | Pla   | an   |       |
| Roads Network                                     | 102.3 | 42.3   | 53.7  | 44.7 | 243.1 |
| Buildings: Community Centres, Libraries, Heritage | 19.7  | 10.5   | 43.5  | 5.0  | 78.6  |
| Parks                                             | 23.0  | 5.6    | 33.9  | 5.9  | 68.4  |
| Fire                                              | 6.6   | 9.1    | 3.8   | 4.8  | 24.3  |
| Studies                                           | 10.6  | 6.4    | 3.2   | 0.7  | 20.9  |
| Technology                                        | 4.1   | 1.7    | 2.6   | 2.0  | 10.4  |
| Tree Canopy                                       | 0.5   | 3.0    | 3.0   | 3.0  | 9.6   |
| Mackenzie Vaughan Hospital                        | 7.1   | 0.0    | 0.0   | 0.0  | 7.1   |
| Vehicles & Equipment                              | 2.5   | 1.8    | 1.1   | 1.7  | 7.1   |
|                                                   | 176.5 | 80.5   | 144.8 | 67.7 | 469.5 |