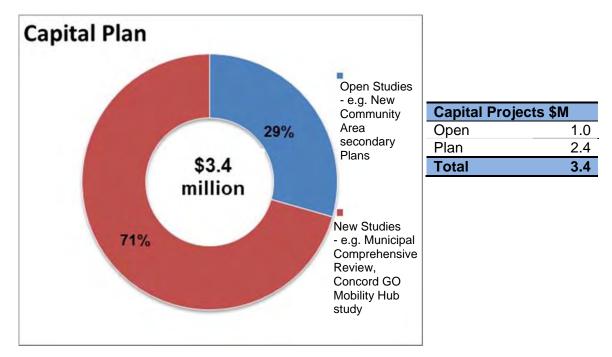

**Capital Investment Includes:** 32 Active projects - \$22.6 million 10 New projects - \$8.9 million

**Ongoing Activities Include:** Road and sidewalk winter activities, streetlights and traffic signals, traffic engineering – \$21.1 million

**Capital Investment Includes:** 39 Active projects - \$16.1 million 21 New projects - \$9.0 million

Initiatives include: Concord GO Mobility Hub Pedestrian and Bicycle Implementation program strategies for both new and existing communities.