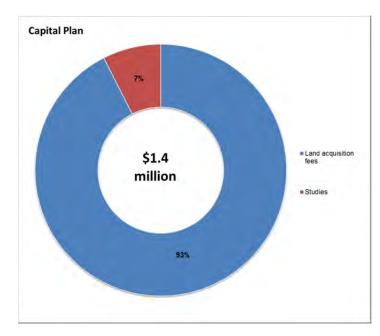

#### **Quick Facts**

*Investments Include:* \$8.2 million in studies to support effective, sustainable and successful city-building to 2031

Investment of \$1.2 million for additional resources to deliver these studies