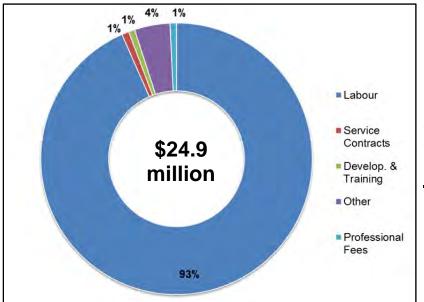

Planning and Growth Management Portfolio – departments within this portfolio are responsible for managing the future growth of the City and doing business in the City. Departments include: Building Standards, Development Engineering and Infrastructure Planning, Development Planning, Economic Development and Culture Services, Parks Development, and Policy Planning and Environmental Sustainability.