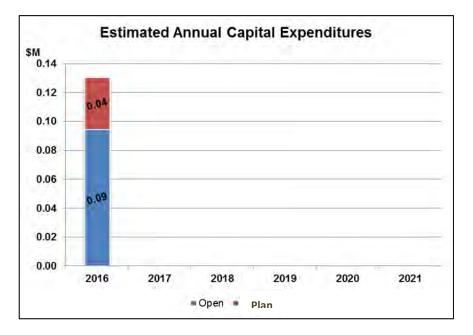

Capital Investment: \$9.6 million

Vaughan B'Leaves Program: Residents and businesses can contribute to tree planning initiatives in public spaces. includes replacement of trees and removal of stumps which will also help minimize disruption within a neighbourhood.