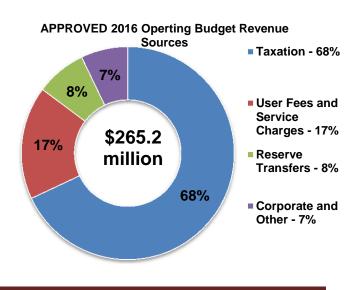

# 6.2.1 Total Revenue

Of the APPROVED 2016 Budget of \$265.2 million, 68% or \$180.6 million is funded from taxation. This includes the APPROVED Levy increase of \$4.9 million. The remaining 32% or \$84.6 million of the City's revenues consist of user fees, reserve transfers, investments and grants & other sources.

| \$M                           | 2016   | 2017     | 2018  |
|-------------------------------|--------|----------|-------|
|                               | Budget | Forecast |       |
| Taxation                      | 180.6  | 190.2    | 199.5 |
| User Fees and Service Charges | 45.5   | 46.6     | 47.5  |
| Reserve Transfers             | 20.2   | 15.8     | 14.5  |
| Corporate and Other           | 18.9   | 20.6     | 21.6  |
| Total Revenues                | 265.2  | 273.2    | 283.0 |