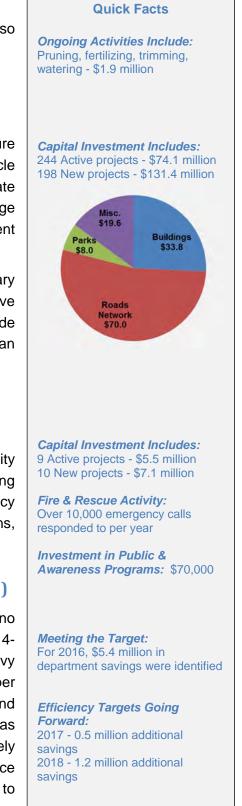

# 5.2 Continue to develop transit, cycling and pedestrian options to get around the City

The City is continuing to develop transit, cycling and pedestrian options to improve opportunities to move around the City. Initiatives include implementing actions recommended in the Active Together Master Plan, creating multi-use paths and pedestrian / bicycle networks and developing the transit and rapid transit options. The City also works closely with the Region of York to develop transit **Quick Facts** 

**Capital Investment Includes:** 32 Active projects - \$22.6 million 10 New projects - \$8.9 million

**Ongoing Activities Include:** Road and sidewalk winter activities, streetlights and traffic signals, traffic engineering – \$21.1 million

**Capital Investment Includes:** 39 Active projects - \$16.1 million 21 New projects - \$9.0 million

Initiatives include: Concord GO Mobility Hub Pedestrian and Bicycle Implementation program strategies for both new and existing communities.