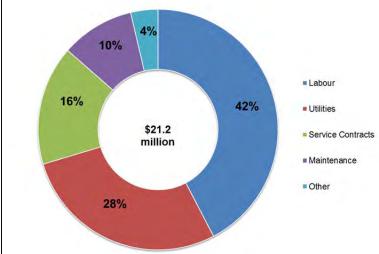

ive in nature and will not affect the tax levy.

### **10.5.4.3** Recent Accomplishments

- Replacement and upgrading of refrigeration components in the ice making plants of the arenas at Garnet Williams Community Centre and Woodbridge Pool & Memorial Arena.
- Completed extensive renovations to the Thornhill Outdoor Pool and repairs to various parking lots at the community centres.
- Lighting retrofits completed and underway at various facilities to upgrade existing inefficient lighting to energy efficient LED.

### **10.5.4.4** Key Commitments

- Carry-out timely repairs and maintenance of facilities to extend maximum useful life of infrastructure.
- Identified \$0.8 million in capital projects for energy saving initiatives for LED light replacements.

### **10.5.4.5 Operating Summary**



| Funding Type | \$M  | %      |
|--------------|------|--------|
| User Fees    | 0.3  | 1.4%   |
| Taxation     | 20.9 | 98.6%  |
| Total        | 21.2 | 100.0% |

| (\$M)                    | 2016 |
|--------------------------|------|
| By Service area          |      |
| Community Centres        | 13.0 |
| Administrative Buildings | 5.1  |
| Other Buildings          | 1.9  |
| Fire Stations            | 0.5  |
| Parks                    | 0.3  |
| Heritage Homes           | 0.3  |
| Libraries                | -0.0 |
| Total                    | 21.2 |

**Budget Change:** The decrease in the operating budget from 2015 to 2016 is largely driven by savings initiatives in the maintenance and repairs budget and by the transfer of FTEs out of the department to Infrastructure Delivery as pa