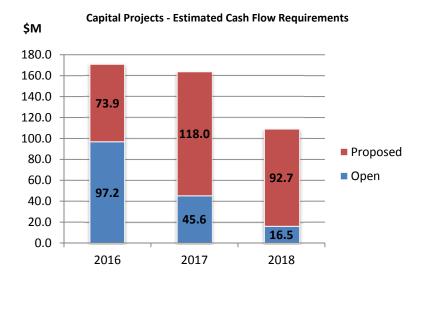

# Table: Capital Plan with Open Projects by Type (\$M)

| Project Type                                      | Open  | 2016   | 2017  | 2018 | Total |
|---------------------------------------------------|-------|--------|-------|------|-------|
|                                                   |       | Budget | Pla   | an   |       |
| Roads Network                                     | 102.3 | 42.3   | 53.7  | 44.7 | 243.1 |
| Buildings: Community Centres, Libraries, Heritage | 19.7  | 10.5   | 43.5  | 5.0  | 78.6  |
| Parks                                             | 23.0  | 5.6    | 33.9  | 5.9  | 68.4  |
| Fire                                              | 6.6   | 9.1    | 3.8   | 4.8  | 24.3  |
| Studies                                           | 10.6  | 6.4    | 3.2   | 0.7  | 20.9  |
| Technology                                        | 4.1   | 1.7    | 2.6   | 2.0  | 10.4  |
| Tree Canopy                                       | 0.5   | 3.0    | 3.0   | 3.0  | 9.6   |
| Mackenzie Vaughan Hospital                        | 7.1   | 0.0    | 0.0   | 0.0  | 7.1   |
| Vehicles & Equipment                              | 2.5   | 1.8    | 1.1   | 1.7  | 7.1   |
|                                                   | 176.5 | 80.5   | 144.8 | 67.7 | 469.5 |