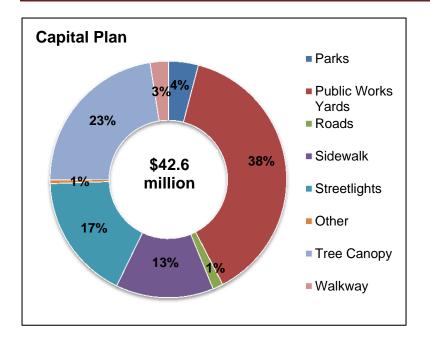

## Table: APPROVED 2016 Budget and 2017-18 Plan

Note: some numbers may not add due to rounding.

The 2016 - 2018 Capital Plan includes projects underway, projects recognized in previous Capital Plans and new requests to ensure that the necessary infrastructure is in place to support a vibrant, sustainable municipality.

# Table: Capital Plan with Open Projects by Type (\$M)

| Project Type                                      | Open  | 2016   | 2017  | 2018 | Total |
|---------------------------------------------------|-------|--------|-------|------|-------|
|                                                   |       | Budget | Pla   | an   |       |
| Roads Network                                     | 102.3 | 42.3   | 53.7  | 44.7 | 243.1 |
| Buildings: Community Centres, Libraries, Heritage | 19.7  | 10.5   | 43.5  | 5.0  | 78.6  |
| Parks                                             | 23.0  | 5.6    | 33.9  | 5.9  | 68.4  |
| Fire                                              | 6.6   | 9.1    | 3.8   | 4.8  | 24.3  |
| Studies                                           | 10.6  | 6.4    | 3.2   | 0.7  | 20.9  |
| Technology                                        | 4.1   | 1.7    | 2.6   | 2.0  | 10.4  |
| Tree Canopy                                       | 0.5   | 3.0    | 3.0   | 3.0  | 9.6   |
| Mackenzie Vaughan Hospital                        | 7.1   | 0.0    | 0.0   | 0.0  | 7.1   |
| Vehicles & Equipment                              | 2.5   | 1.8    | 1.1   | 1.7  | 7.1   |
|                                                   | 176.5 | 80.5   | 144.8 | 67.7 | 469.5 |

Note: some numbers may not add due to rounding.

The APPROVED 2016 Budget and 2017-2018 Plan is presented in alignment with the Term of Council Service Excellence Strategy Map. The capital project investments have also been aligned to Council's priorities. Work will continue in 2016 to strengthen and finalize budget linkages to the Service Excellence Strategy Map as well as prioritize work to be completed over the term of Council. This budget provides a financial framework within which the corporation can move forward in delivering the needed services and infrastructure to Vaughan citizens, while continuing its pursuit of service excellence.