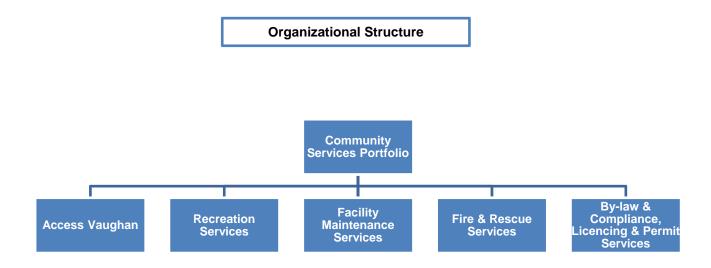

The new organization is comprised of three portfolios and a group of offices, all reporting directly to the City Manager. The following chart illustrates this new reporting structure.

# Chart: Organization Chart - Offices

Offices – centres of expertise within this group provide overall administration services for the City and support the departments within the portfolios, enabling them to complete their tasks. Departments include: City Clerk, Corporate Communications, Corporate Initiatives & Intergovernmental Relations, Finance, Human Resources, Information Technology, Internal Audit, Legal and Transformation and Strategy.

# Chart: Organization Chart - Portfolios

Community Services Portfolio – departments within this portfolio have front line interaction with the community. Departments include: Access Vaughan, By-law and Compliance, Licencing & Permit Services, Facility Maintenance Services, Vaughan Fire and Rescue Services and Recreation Services.

Planning and Growth Management Portfolio – departments within this portfolio are responsible for managing the future growth of the City and doing business in the City. Departments include: Building Standards, Development Engineering and Infrastructure Planning, Development Planning, Economic Development and Culture Services, Parks Development, and Policy Planning and Environmental Sustainability.

Public Works Portfolio – departments with this portfolio are responsible for building and maintaining the City. Departments include: Corporate Asset Management, Environmental Services, Fleet Management Services, Infrastructure Delivery and Transportation Services Parks and Forestry Operations.