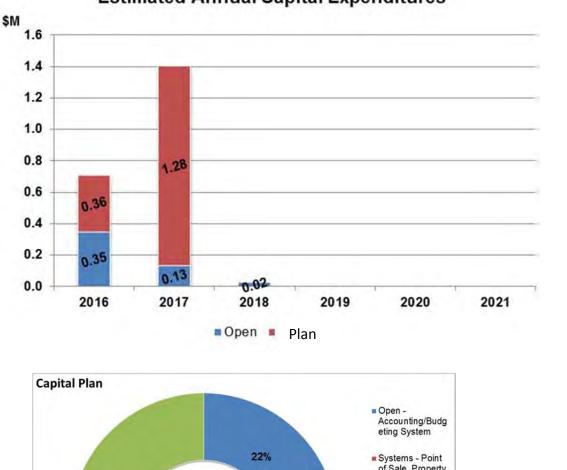

## Table: APPROVED 2016 Budget and 2017-18 Plan

Note: some numbers may not add due to rounding.

The 2016 - 2018 Capital Plan includes projects underway, projects recognized in previous Capital Plans and new requests to ensure that the necessary infrastructure is in place to support a vibrant, sustainable municipality.

# Table: Capital Plan with Open Projects by Type (\$M)

| Project Type                                      | Open  | 2016   | 2017  | 2018 | Total |
|---------------------------------------------------|-------|--------|-------|------|-------|
|                                                   |       | Budget | Pla   | an   |       |
| Roads Network                                     | 102.3 | 42.3   | 53.7  | 44.7 | 243.1 |
| Buildings: Community Centres, Libraries, Heritage | 19.7  | 10.5   | 43.5  | 5.0  | 78.6  |
| Parks                                             | 23.0  | 5.6    | 33.9  | 5.9  | 68.4  |
| Fire                                              | 6.6   | 9.1    | 3.8   | 4.8  | 24.3  |
| Studies                                           | 10.6  | 6.4    | 3.2   | 0.7  | 20.9  |
| Technology                                        | 4.1   | 1.7    | 2.6   | 2.0  | 10.4  |
| Tree Canopy                                       | 0.5   | 3.0    | 3.0   | 3.0  | 9.6   |
| Mackenzie Vaughan Hospital                        | 7.1   | 0.0    | 0.0   | 0.0  | 7.1   |
| Vehicles & Equipment                              | 2.5   | 1.8    | 1.1   | 1.7  | 7.1   |
|                                                   | 176.5 | 80.5   | 144.8 | 67.7 | 469.5 |

Note: some numbers may not add due to rounding.

The APPROVED 2016 Budget and 2017-2018 Plan is presented in alignment with the Term of Council Service Excellence Strategy Map. The capital project investments have also been aligned to Council's priorities. Work will continue in 2016 to strengthen and finalize budget linkages to the Service Excellence Strategy Map as well as prioritize work to be completed over the term of Council. This budget provides a financial framework within which the corporation can move forward in delivering the needed services and infrastructure to Vaughan citizens, while continuing its pursuit of service excellence.