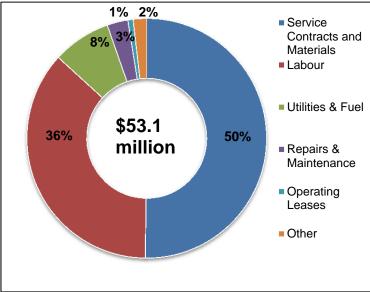

Table: Steps from Recognized 2016-18 to APPROVED 2016 Budget 2017-18 Plan

\* Savings of \$5.4 million are offset by costs associated with growth

|                                                           | 2015   | 2016   | 2017  | 2018  |
|-----------------------------------------------------------|--------|--------|-------|-------|
|                                                           | BUDGET | BUDGET | FORE  | CAST  |
| Council                                                   | 1.6    | 1.6    | 1.6   | 1.6   |
| Integrity Commissioner                                    | 0.2    | 0.2    | 0.2   | 0.2   |
| Internal Audit                                            | 0.6    | 0.5    | 0.6   | 0.6   |
| City Manager                                              | 2.1    | 1.3    | 1.1   | 1.1   |
| Chief Corporate Initiatives & Intergovernmental Relations | 0.7    | 0.7    | 0.7   | 0.7   |
| Transformation & Strategy                                 | 0.3    | 0.5    | 0.5   | 0.5   |
| Corporate Communications                                  | 1.3    | 1.4    | 1.4   | 1.4   |
| Chief Human Resources Officer                             | 4.0    | 4.1    | 4.1   | 4.2   |
| Chief Information Officer                                 | 9.7    | 9.5    | 9.6   | 9.7   |
| City Clerk                                                | 11.2   | 11.9   | 12.1  | 12.5  |
| Finance                                                   | 8.8    | 8.9    | 9.1   | 8.9   |
| Corporate                                                 | 29.4   | 31.7   | 34.6  | 40.7  |
| Legal                                                     | 2.9    | 2.5    | 2.6   | 2.6   |
| Deputy City Manager Community Services                    | 0.4    | 0.4    | 0.4   | 0.4   |
| Community Grants & Advisory Committees                    | 0.1    | 0.1    | 0.1   | 0.1   |
| Access Vaughan                                            | 1.2    | 1.1    | 1.2   | 1.2   |
| Recreation Services                                       | 20.3   | 20.1   | 20.2  | 20.3  |
| Facility Maintenance Services                             | 22.1   | 21.2   | 21.6  | 22.0  |
| Fire and Rescue Services                                  | 43.7   | 44.8   | 47.0  | 48.9  |
| Emergency Planning                                        | 0.2    | 0.2    | 0.2   | 0.2   |
| By-Law & Compliance, Licensing and Permits                | 6.8    | 6.9    | 6.9   | 7.0   |
| Community Services Portfolio                              | 94.7   | 94.8   | 97.7  | 100.2 |
| Deputy City Manager Planning & Growth Management          | 0.4    | 0.4    | 0.4   | 0.4   |
| Development Planning                                      | 3.9    | 4.1    | 4.2   | 4.2   |
| Development Engineering & Infrastructure Planning         | 5.2    | 3.5    | 3.5   | 3.6   |
| Economic Development & Culture Services                   | 3.6    | 5.5    | 5.6   | 5.5   |
| Policy Planning & Environmental Sustainability            | 1.9    | 2.1    | 2.0   | 2.0   |
| Parks Development                                         | 1.4    | 1.4    | 1.4   | 1.3   |
| Building Standards                                        | 7.6    | 7.8    | 7.9   | 8.0   |
| Planning & Growth Portfolio                               | 0.4    | 24.9   | 25.1  | 25.1  |
| Deputy City Manager Public Works                          | 0.4    | 0.4    | 0.5   | 0.5   |
| Corporate Asset Management                                | 0.1    | 0.4    | 0.4   | 0.4   |
| Fleet Management                                          | 2.6    | 2.7    | 2.7   | 2.7   |
| Infrastructure Delivery                                   | 2.5    | 2.8    | 2.9   | 2.9   |
| Environmental Services                                    | 10.5   | 10.6   | 11.0  | 11.4  |
| Transportation Services, Parks & Forestry                 | 36.2   | 36.2   | 37.1  | 38.0  |
| Public Works Portfolio                                    | 52.3   | 53.1   | 54.6  | 55.9  |
| Vaughan Public Libraries                                  | 15.0   | 17.6   | 18.1  | 18.3  |
| Total Gross Departmental Expenditures                     | 258.7  | 265.2  | 273.6 | 284.2 |

# Table: Gross Operating Expenditures by Portfolio/Office\*

\*does not include the Savings Target in 2017-18