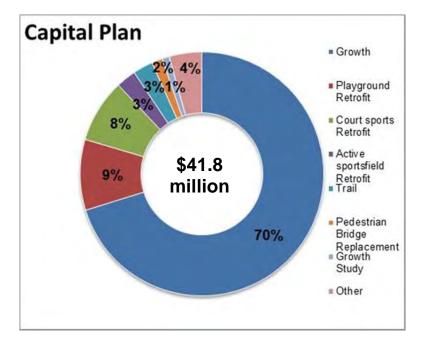

## Table: APPROVED 2016 Budget and 2017-18 Plan

Note: some numbers may not add due to rounding.

The 2016 - 2018 Capital Plan includes projects underway, projects recognized in previous Capital Plans and new requests to ensure that the necessary infrastructure is in place to support a vibrant, sustainable municipality.

# Table: Capital Plan with Open Projects by Type (\$M)

| Project Type                                      | Open  | 2016   | 2017  | 2018 | Total |
|---------------------------------------------------|-------|--------|-------|------|-------|
|                                                   |       | Budget | Pla   | an   |       |
| Roads Network                                     | 102.3 | 42.3   | 53.7  | 44.7 | 243.1 |
| Buildings: Community Centres, Libraries, Heritage | 19.7  | 10.5   | 43.5  | 5.0  | 78.6  |
| Parks                                             | 23.0  | 5.6    | 33.9  | 5.9  | 68.4  |
| Fire                                              | 6.6   | 9.1    | 3.8   | 4.8  | 24.3  |
| Studies                                           | 10.6  | 6.4    | 3.2   | 0.7  | 20.9  |
| Technology                                        | 4.1   | 1.7    | 2.6   | 2.0  | 10.4  |
| Tree Canopy                                       | 0.5   | 3.0    | 3.0   | 3.0  | 9.6   |
| Mackenzie Vaughan Hospital                        | 7.1   | 0.0    | 0.0   | 0.0  | 7.1   |
| Vehicles & Equipment                              | 2.5   | 1.8    | 1.1   | 1.7  | 7.1   |
|                                                   | 176.5 | 80.5   | 144.8 | 67.7 | 469.5 |

Note: some numbers may not add due to rounding.

The APPROVED 2016 Budget and 2017-2018 Plan is presented in alignment with the Term of Council Service Excellence Strategy Map. The capital project investments have also been aligned to Council's priorities. Work will continue in 2016 to strengthen and finalize budget linkages to the Service Excellence Strategy Map as well as prioritize work to be completed over the term of Council. This budget provides a financial framework within which the corporation can move forward in delivering the needed services and infrastructure to Vaughan citizens, while continuing its pursuit of service excellence.