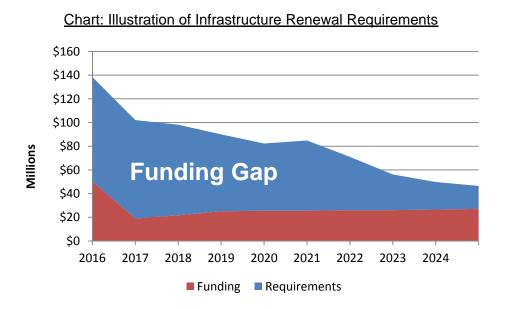

# 5.6 Invest, renew and manage infrastructure and assets

In order to maintain, protect and manage the City's infrastructure and assets, staff monitor current levels of service and life cycle trends. These assessments are used to schedule appropriate activities, such as the pavement management program, bridge rehabilitation, road reconstruction, equipment/vehicle replacement and drainage improvement.

Further, asset management is crucial to forecast capital budgetary needs; both in the short term and long term. This will help to improve financial sustainability to maximize benefits, reduce risk and provide satisfactory levels of service to the community user in an environmentally and ecologically responsible manner.