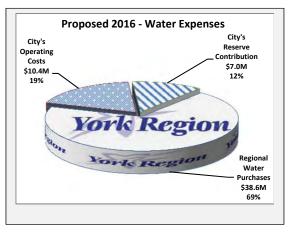

## Water, Wastewater and Stormwater- Rate Supported Budget

Safe drinking water, effective wastewater collection and stormwater management are cornerstones of a sustainable and healthy community. In order to achieve this, continued infrastructure investment is critical to ensure water, wastewater and stormwater systems are sustainable in the future. This objective is supported by continuing to build City reserves.

The combined City of Vaughan 2016 rate increase for Water and Wastewater/Stormwater is \$0.3331 per cubic meter or 9.8%. This results in a new rate of \$3.7241 per cubic meter.

The 2016 water and wastewater/stormwater budget supports the Term of Council Priorities, as identified on the Term of Council Service Excellence Strategy Map, by ensuring that the City:

- invest, renew and manage infrastructure and assets
- continue to ensure the safety and well-being of citizens
- continue to cultivate an environmentally sustainable city