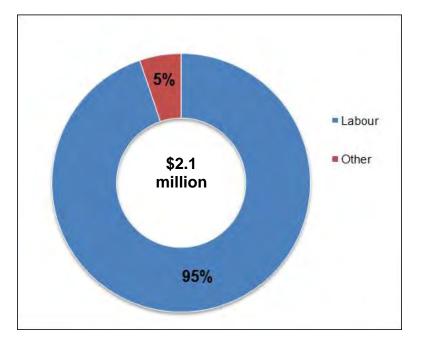

**Capital Investment Includes:** 32 Active projects - \$22.6 million 10 New projects - \$8.9 million

**Ongoing Activities Include:** Road and sidewalk winter activities, streetlights and traffic signals, traffic engineering – \$21.1 million

**Capital Investment Includes:** 39 Active projects - \$16.1 million 21 New projects - \$9.0 million

Initiatives include: Concord GO Mobility Hub Pedestrian and Bicycle Implementation program strategies for both new and existing communities.