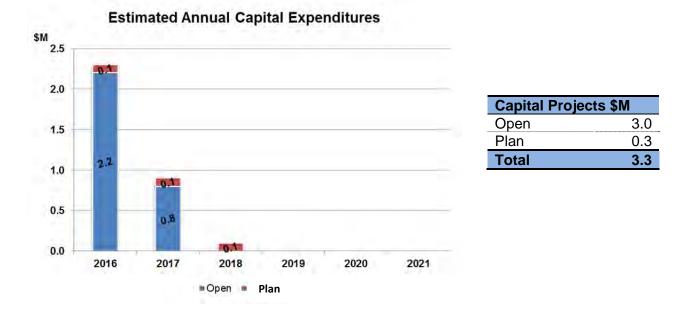

**Capital Investment Includes:** 32 Active projects - \$22.6 million 10 New projects - \$8.9 million

**Ongoing Activities Include:** Road and sidewalk winter activities, streetlights and traffic signals, traffic engineering – \$21.1 million

#### **Capital Investment Includes:** 20 Active projects - \$13.2 million 10 New projects - \$35.8 million

#### **Quick Facts**

*Investments Include:* \$8.2 million in studies to support effective, sustainable and successful city-building to 2031

Investment of \$1.2 million for additional resources to deliver these studies

**Capital Investment includes:** 13 Active projects - \$3.9 million 6 New projects - \$7.4 million