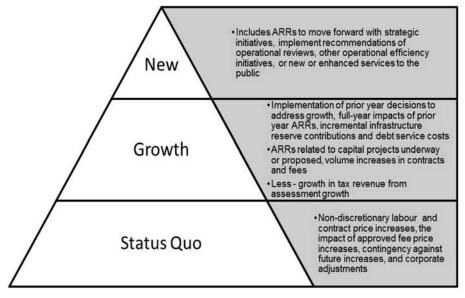

# 6.2.2 Incremental Changes

When considering the incremental changes to the budget, it is helpful to categorize these changes into three main components:

• Status Quo: revenue increases or decreases associated with fluctuating corporate revenues and reserve transfers and the costs to provide current services to the community.

- Growth-related: revenue increases or decreases associated with user fee volume and assessment growth
- New: revenue increases or decreases associated with strategic, transformational or new initiatives

The following illustration summarizes the incremental changes for the 2016 APPROVED Budget revenues.

# Illustration: Conceptual Framework for APPROVED 2016 Operating Revenues

- Status Quo:
  - The City of Vaughan has approved a proposed merger and acquisition between PowerStream and three other major local distribution hydro utilities. The 2016 dividend revenues presented in this budget are based on the pre-merger and acquisition forecast. Should the merger and acquisition be approved in 2015/16 by all shareholders involved, then a revised dividend forecast will be incorporated in the 2017 budget cycle.
  - Reserve revenue transfers decrease due to lower Debenture reserve draws and the continued phase out of prior year mitigation strategies (outlined in Section 4.5). These are offset slightly by increases in user fees due to the increase in costs associated with providing services.
- Growth: Assessment Growth of \$1.92 million or 1.15 per cent has decreased from the 2015 forecast of 2.00 per cent. This is further discussed in Section 6.2.3. In addition to

increased taxation, population growth and development activity are expected to contribute \$2.21 million in increased user fees.

 New: Several new fees have been introduced to recover the cost of services that benefit individual residents, businesses or developers. These fees are comparable to the fees charged in neighbouring municipalities. Section 6.2.5 provides more detail on the proposed new fees.