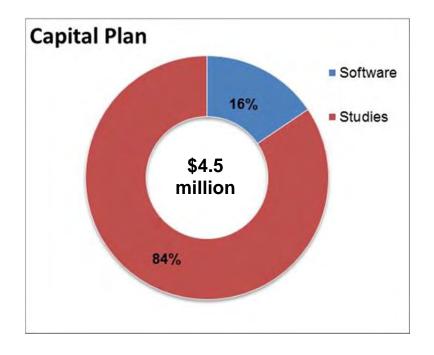

#### **Quick Facts**

*Investments Include:* \$8.2 million in studies to support effective, sustainable and successful city-building to 2031

Investment of \$1.2 million for additional resources to deliver these studies