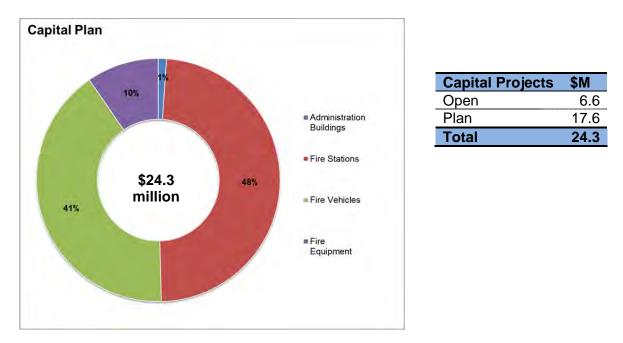

# 5.7 Continue to ensure the safety and well-being of citizens

Public safety is a top priority of the City of Vaughan. The City continues to ensure the safety and well-being of citizens by providing a variety of municipal services including: fire and emergency services, by-law and compliance services and building inspections, as well as public awareness and education programs.