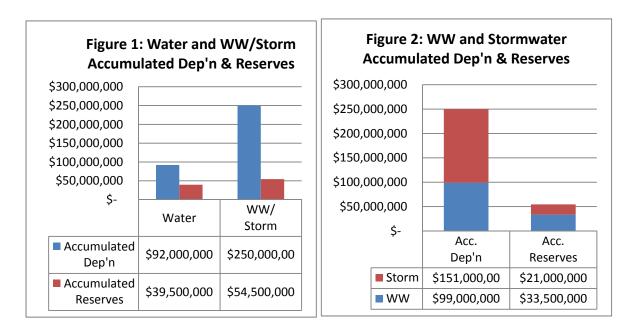

Table: APPROVED 2016 Budget and 2017-18 Plan

Note: some numbers may not add due to rounding.

The operating budget included in this report excludes Water and Wastewater services and related revenues. Water and Wastewater services and all of the associated operating and capital costs are fully funded through rates that are separately billed. The Department of Financial Planning and Development Planning, working with the Public Works Portfolio, has allocated costs of shared resources to either City of Vaughan or to Water and Wastewater services based on work effort. The budget for Water and Wastewater Services can be found in Section 9 of this budget book. It should be noted that information about the Water and Wastewater reserves, and capital projects to be funded from those reserves, is included in Section 8.3 below.