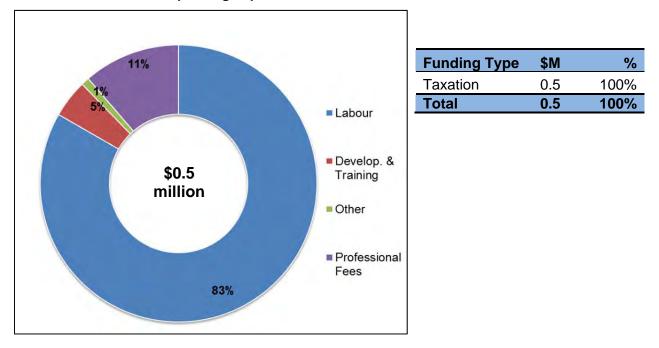

#### **Capital Investment Includes:** 20 Active projects - \$13.2 million 10 New projects - \$35.8 million