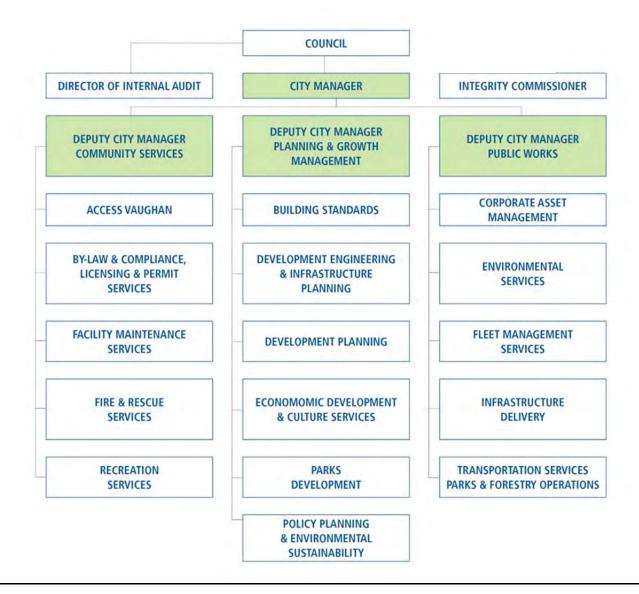

# Chart: Organization Chart - Portfolios

Community Services Portfolio – departments within this portfolio have front line interaction with the community. Departments include: Access Vaughan, By-law and Compliance, Licencing & Permit Services, Facility Maintenance Services, Vaughan Fire and Rescue Services and Recreation Services.

Planning and Growth Management Portfolio – departments within this portfolio are responsible for managing the future growth of the City and doing business in the City. Departments include: Building Standards, Development Engineering and Infrastructure Planning, Development Planning, Economic Development and Culture Services, Parks Development, and Policy Planning and Environmental Sustainability.

Public Works Portfolio – departments with this portfolio are responsible for building and maintaining the City. Departments include: Corporate Asset Management, Environmental Services, Fleet Management Services, Infrastructure Delivery and Transportation Services Parks and Forestry Operations.