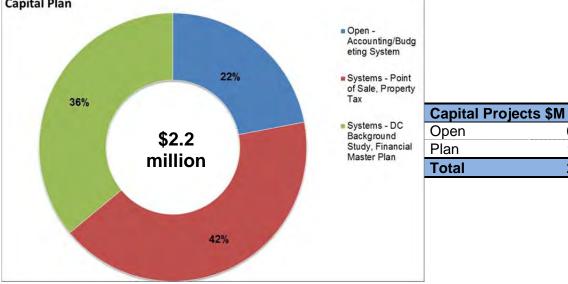

## Table: APPROVED 2016 Budget and 2017-18 Plan

Note: some numbers may not add due to rounding.

The 2016 - 2018 Capital Plan includes projects underway, projects recognized in previous Capital Plans and new requests to ensure that the necessary infrastructure is in place to support a vibrant, sustainable municipality.

# Table: Capital Plan with Open Projects by Type (\$M)

| Project Type                                      | Open  | 2016   | 2017  | 2018 | Total |
|---------------------------------------------------|-------|--------|-------|------|-------|
|                                                   |       | Budget | Pla   | an   |       |
| Roads Network                                     | 102.3 | 42.3   | 53.7  | 44.7 | 243.1 |
| Buildings: Community Centres, Libraries, Heritage | 19.7  | 10.5   | 43.5  | 5.0  | 78.6  |
| Parks                                             | 23.0  | 5.6    | 33.9  | 5.9  | 68.4  |
| Fire                                              | 6.6   | 9.1    | 3.8   | 4.8  | 24.3  |
| Studies                                           | 10.6  | 6.4    | 3.2   | 0.7  | 20.9  |
| Technology                                        | 4.1   | 1.7    | 2.6   | 2.0  | 10.4  |
| Tree Canopy                                       | 0.5   | 3.0    | 3.0   | 3.0  | 9.6   |
| Mackenzie Vaughan Hospital                        | 7.1   | 0.0    | 0.0   | 0.0  | 7.1   |
| Vehicles & Equipment                              | 2.5   | 1.8    | 1.1   | 1.7  | 7.1   |
|                                                   | 176.5 | 80.5   | 144.8 | 67.7 | 469.5 |

Note: some numbers may not add due to rounding.

The APPROVED 2016 Budget and 2017-2018 Plan is presented in alignment with the Term of Council Service Excellence Strategy Map. The capital project investments have also been aligned to Council's priorities. Work will continue in 2016 to strengthen and finalize budget linkages to the Service Excellence Strategy Map as well as prioritize work to be completed over the term of Council. This budget provides a financial framework within which the corporation can move forward in delivering the needed services and infrastructure to Vaughan citizens, while continuing its pursuit of service excellence.