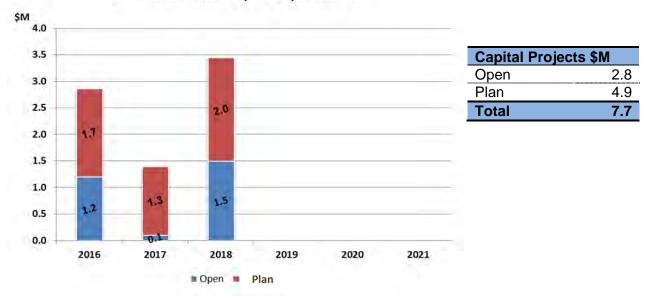

**Capital Investment Includes:** 39 Active projects - \$16.1 million 21 New projects - \$9.0 million

Initiatives include: Concord GO Mobility Hub Pedestrian and Bicycle Implementation program strategies for both new and existing communities.

#### Initiatives Include:

A new governance structure to facilitate investment and construction in the VMC

Settlement of the VMC Secondary Plan for Council, Regional and OMB approval

**Capital Investment Includes:** City Contribution - \$86.6 million (70 per cent for land purchase)