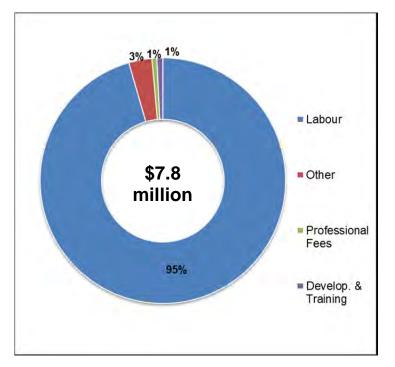

#### **Quick Facts**

*Investments Include:* \$8.2 million in studies to support effective, sustainable and successful city-building to 2031

Investment of \$1.2 million for additional resources to deliver these studies