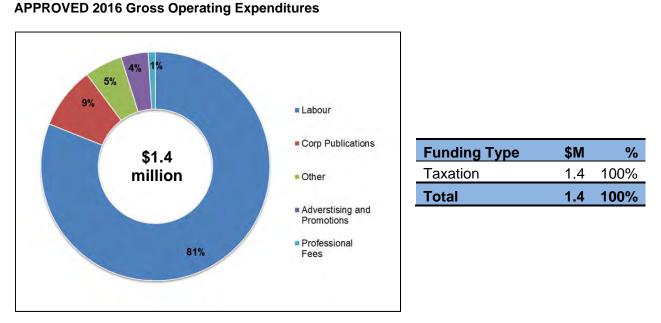

| 2016 Department Budgeted Recovery (Figures in Thousands)                       | Recreation                                               | Licensing                                                                                         | By-Law &<br>Compliance | Animal<br>Services |
|--------------------------------------------------------------------------------|----------------------------------------------------------|---------------------------------------------------------------------------------------------------|------------------------|--------------------|
| Program Revenues                                                               | \$ 19,444                                                | \$ 1,252                                                                                          | \$ 2,103               | \$ 390             |
| Direct Program Expenditures                                                    | \$ 20,292                                                | \$ 631                                                                                            | \$ 4,686               | \$ 1,394           |
| Sub-Total Program Subsidy/(Surplus)                                            | 847                                                      | (621)                                                                                             | 2,583                  | 1,004              |
| Allocated Costs *                                                              | \$ 42,907                                                | \$ 1,634                                                                                          | \$ 4,615               | \$ 2,045           |
| Full Cost Basis Subsidy/(Surplus)                                              | 23,463                                                   | 382                                                                                               | 2,512                  | 1,656              |
| 2016 Program Recovery Ratio<br>2016 Full Cost Recovery Ratio<br>Council Target | <b>96%</b><br><b>45%</b><br>95%<br>Program<br>Cost       | <b>198%</b><br>77%<br>100%<br>Full Cost                                                           | 45%<br>46%             | 28%<br>19%         |
| * Allocated costs include:                                                     | Recreation<br>Building &<br>Facility costs of<br>\$22.1M | Risk<br>Management<br>not allocated<br>out and fee<br>restrictions on<br>livestock and<br>lottery |                        |                    |

#### Table: 2016 APPROVED Budget – Department Recovery Analysis

| 2016 Department Budgeted Recovery<br>(Figures in Thousands)                    | PI | anning                                        | СОА                                           | St                  | uilding<br>andards<br>(OBC)                    | Sta<br>( | uilding<br>Indards<br>Non-<br>OBC) | Total        |
|--------------------------------------------------------------------------------|----|-----------------------------------------------|-----------------------------------------------|---------------------|------------------------------------------------|----------|------------------------------------|--------------|
| Program Revenues                                                               | \$ | 5,252                                         | \$<br>727                                     | \$                  | 11,097                                         | \$       | 549                                | \$<br>40,813 |
| Direct Program Expenditures                                                    | \$ | 4,118                                         | 614                                           |                     | 6,587                                          |          | 595                                | 38,916       |
| Sub-Total Program Subsidy/(Surplus)                                            | •  | (1,134)                                       | (113)                                         |                     | (4,510)                                        |          | 46                                 | (1,897)      |
| Allocated Costs *                                                              | \$ | 6,516                                         | \$<br>1,274                                   | \$                  | 11,097                                         | \$       | 1,487                              | \$<br>71,575 |
| Full Cost Basis Subsidy/(Surplus)                                              | •  | 1,265                                         | 547                                           |                     | -                                              |          | 938                                | 30,762       |
| 2016 Program Recovery Ratio<br>2016 Full Cost Recovery Ratio<br>Council Target |    | <b>128%</b><br><b>81%</b><br>100%<br>ull Cost | <b>118%</b><br><b>57%</b><br>100%<br>ull Cost |                     | <b>168%</b><br><b>100%</b><br>100%<br>ull Cost |          | 92%<br>37%                         | 105%<br>57%  |
| * Allocated costs include:                                                     |    |                                               |                                               | from<br>Stan<br>Con |                                                |          |                                    |              |

As illustrated in the preceding tables, some fees are below the cost recovery goals set by Council policy. Although the above chart illustrates a recovery gap Council may choose to set fees at a level that does not recover the full cost to account for service demand, legislative compliance and local competition.