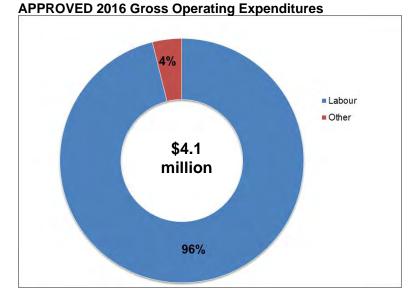

**Capital Investment Includes:** 32 Active projects - \$22.6 million 10 New projects - \$8.9 million

**Ongoing Activities Include:** Road and sidewalk winter activities, streetlights and traffic signals, traffic engineering – \$21.1 million

#### **Capital Investment Includes:** 20 Active projects - \$13.2 million 10 New projects - \$35.8 million