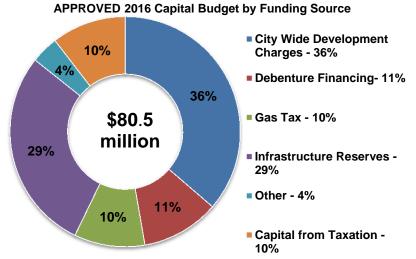

# Table: Capital Plan with Open Projects by Type (\$M)

| Project Type                                      | Open  | 2016   | 2017  | 2018 | Total |
|---------------------------------------------------|-------|--------|-------|------|-------|
|                                                   |       | Budget | Pla   | an   |       |
| Roads Network                                     | 102.3 | 42.3   | 53.7  | 44.7 | 243.1 |
| Buildings: Community Centres, Libraries, Heritage | 19.7  | 10.5   | 43.5  | 5.0  | 78.6  |
| Parks                                             | 23.0  | 5.6    | 33.9  | 5.9  | 68.4  |
| Fire                                              | 6.6   | 9.1    | 3.8   | 4.8  | 24.3  |
| Studies                                           | 10.6  | 6.4    | 3.2   | 0.7  | 20.9  |
| Technology                                        | 4.1   | 1.7    | 2.6   | 2.0  | 10.4  |
| Tree Canopy                                       | 0.5   | 3.0    | 3.0   | 3.0  | 9.6   |
| Mackenzie Vaughan Hospital                        | 7.1   | 0.0    | 0.0   | 0.0  | 7.1   |
| Vehicles & Equipment                              | 2.5   | 1.8    | 1.1   | 1.7  | 7.1   |
|                                                   | 176.5 | 80.5   | 144.8 | 67.7 | 469.5 |