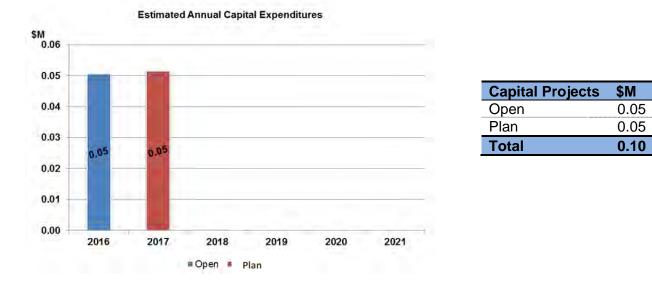

ed year over year increases in the operating budget are due to increased labour costs from salary progressions. In 2016, the labour increase is offset by savings achieved in community advertising expenditures.

| Budget Change (\$M)           | 2015 | 2016 | 2017 | 2018 |
|-------------------------------|------|------|------|------|
| Net Operating Budget          |      | 1.2  | 1.1  | 1.2  |
| Status Quo                    |      | 0.0  | 0.0  | 0.0  |
| Growth                        |      | 0.0  | 0.0  | 0.0  |
| New                           |      | 0.0  | 0.0  | 0.0  |
| Net Operating Budget          | 1.2  | 1.1  | 1.2  | 1.2  |
|                               |      |      |      |      |
| Full Time Equivalents (FTE's) | 13.2 | 13.2 | 13.2 | 13.2 |

### 10.5.2.6 Capital Summary



The capital plan includes one project currently underway to integrate Access Vaughan systems across more departments. As Access Vaughan continues to expand its services to support more departments, a capital project is planned for 2017 to improve space configuration in order to accommodate additional resources.

#### 2016 – 2018 Capital Plan including Open Projects by Strategy Map:

| SERVICE EXCELLENCE STRATEGY MAP (\$M)              | Open | 2016 | 2017 | 2018 |
|----------------------------------------------------|------|------|------|------|
| Invest, renew and manage infrastructure and assets | 0.05 | 0.00 | 0.05 | 0.00 |
| Grand Total                                        | 0.05 | 0.00 | 0.05 | 0.00 |

#### 2016-2018 Capital Plan by Funding Source:

| Group                 | 2016