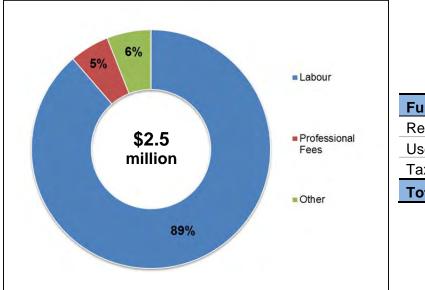

#### **Quick Facts**

*Investments Include:* \$8.2 million in studies to support effective, sustainable and successful city-building to 2031

Investment of \$1.2 million for additional resources to deliver these studies