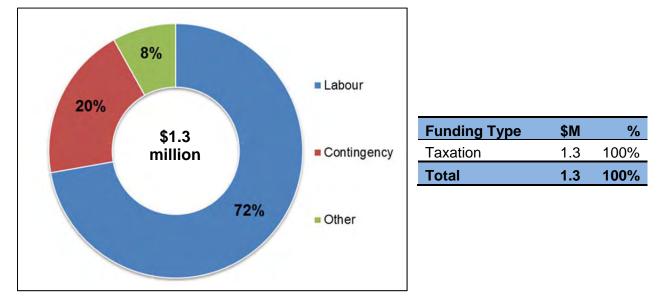

#### **Quick Facts**

*Investments Include:* \$8.2 million in studies to support effective, sustainable and successful city-building to 2031

Investment of \$1.2 million for additional resources to deliver these studies