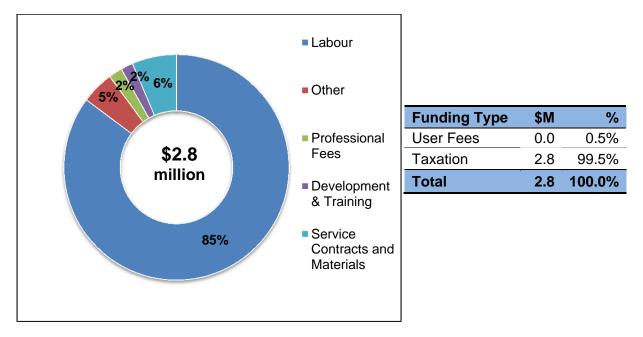

#### Initiatives include:

- PowerStream Solar Panel
   Program at City facilities \$2.8
   million
- LED Streetlight Conversion -\$6.2 million

**Environmental Sustainability Department**: Through partnership with internal and external stakeholders brings, increased awareness and local action on key environmental issues