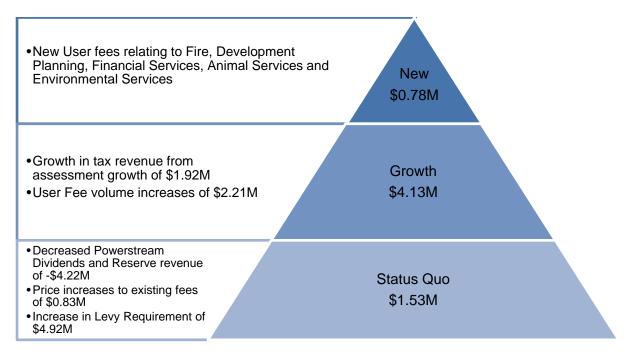

# 6.2.2 Incremental Changes

When considering the incremental changes to the budget, it is helpful to categorize these changes into three main components:

• Status Quo: revenue increases or decreases associated with fluctuating corporate revenues and reserve transfers and the costs to provide current services to the community.

- Growth-related: revenue increases or decreases associated with user fee volume and assessment growth
- New: revenue increases or decreases associated with strategic, transformational or new initiatives

The following illustration summarizes the incremental changes for the 2016 APPROVED Budget revenues.

# Illustration: Conceptual Framework for APPROVED 2016 Operating Revenues

- Status Quo:
  - The City of Vaughan has approved a proposed merger and acquisition between PowerStream and three other major local distribution hydro utilities. The 2016 dividend revenues presented in this budget are based on the pre-merger and acquisition forecast. Should the merger and acquisition be approved in 2015/16 by all shareholders involved, then a revised dividend forecast will be incorporated in the 2017 budget cycle.
  - Reserve revenue transfers decrease due to lower Debenture reserve draws and the continued phase out of prior year mitigation strategies (outlined in Section 4.5). These are offset slightly by increases in user fees due to the increase in costs associated with providing services.
- Growth: Assessment Growth of \$1.92 million or 1.15 per cent has decreased from the 2015 forecast of 2.00 per cent. This is further discussed in Section 6.2.3. In addition to

increased taxation, population growth and development activity are expected to contribute \$2.21 million in increased user fees.

 New: Several new fees have been introduced to recover the cost of services that benefit individual residents, businesses or developers. These fees are comparable to the fees charged in neighbouring municipalities. Section 6.2.5 provides more detail on the proposed new fees.