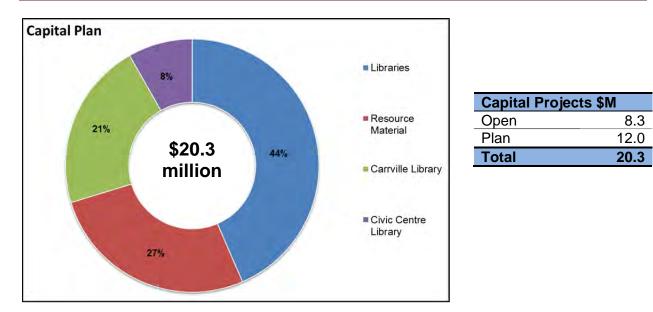

## Table: APPROVED 2016 Budget and 2017-18 Plan

Note: some numbers may not add due to rounding.

The 2016 - 2018 Capital Plan includes projects underway, projects recognized in previous Capital Plans and new requests to ensure that the necessary infrastructure is in place to support a vibrant, sustainable municipality.

# Table: Capital Plan with Open Projects by Type (\$M)

| Project Type                                      | Open  | 2016   | 2017  | 2018 | Total |
|---------------------------------------------------|-------|--------|-------|------|-------|
|                                                   |       | Budget | Pla   | an   |       |
| Roads Network                                     | 102.3 | 42.3   | 53.7  | 44.7 | 243.1 |
| Buildings: Community Centres, Libraries, Heritage | 19.7  | 10.5   | 43.5  | 5.0  | 78.6  |
| Parks                                             | 23.0  | 5.6    | 33.9  | 5.9  | 68.4  |
| Fire                                              | 6.6   | 9.1    | 3.8   | 4.8  | 24.3  |
| Studies                                           | 10.6  | 6.4    | 3.2   | 0.7  | 20.9  |
| Technology                                        | 4.1   | 1.7    | 2.6   | 2.0  | 10.4  |
| Tree Canopy                                       | 0.5   | 3.0    | 3.0   | 3.0  | 9.6   |
| Mackenzie Vaughan Hospital                        | 7.1   | 0.0    | 0.0   | 0.0  | 7.1   |
| Vehicles & Equipment                              | 2.5   | 1.8    | 1.1   | 1.7  | 7.1   |
|                                                   | 176.5 | 80.5   | 144.8 | 67.7 | 469.5 |

Note: some numbers may not add due to rounding.

The APPROVED 2016 Budget and 2017-2018 Plan is presented in alignment with the Term of Council Service Excellence Strategy Map. The capital project investments have also been aligned to Council's priorities. Work will continue in 2016 to strengthen and finalize budget linkages to the Service Excellence Strategy Map as well as prioritize work to be completed over the term of Council. This budget provides a financial framework within which the corporation can move forward in delivering the needed services and infrastructure to Vaughan citizens, while continuing its pursuit of service excellence.