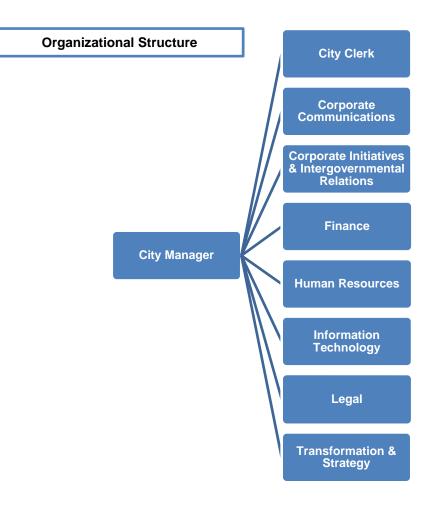

The new organization is comprised of three portfolios and a group of offices, all reporting directly to the City Manager. The following chart illustrates this new reporting structure.

# Chart: Organization Chart - Offices

Offices – centres of expertise within this group provide overall administration services for the City and support the departments within the portfolios, enabling them to complete their tasks. Departments include: City Clerk, Corporate Communications, Corporate Initiatives & Intergovernmental Relations, Finance, Human Resources, Information Technology, Internal Audit, Legal and Transformation and Strategy.

# Chart: Organization Chart - Portfolios

Community Services Portfolio – departments within this portfolio have front line interaction with the community. Departments include: Access Vaughan, By-law and Compliance, Licencing & Permit Services, Facility Maintenance Services, Vaughan Fire and Rescue Services and Recreation Services.

Planning and Growth Management Portfolio – departments within this portfolio are responsible for managing the future growth of the City and doing business in the City. Departments include: Building Standards, Development Engineering and Infrastructure Planning, Development Planning, Economic Development and Culture Services, Parks Development, and Policy Planning and Environmental Sustainability.

Public Works Portfolio – departments with this portfolio are responsible for building and maintaining the City. Departments include: Corporate Asset Management, Environmental Services, Fleet Management Services, Infrastructure Delivery and Transportation Services Parks and Forestry Operations.