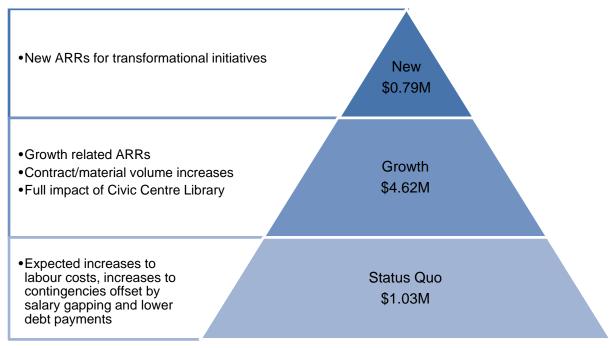

# 6.2.2 Incremental Changes

When considering the incremental changes to the budget, it is helpful to categorize these changes into three main components:

• Status Quo: revenue increases or decreases associated with fluctuating corporate revenues and reserve transfers and the costs to provide current services to the community.

- Growth-related: revenue increases or decreases associated with user fee volume and assessment growth
- New: revenue increases or decreases associated with strategic, transformational or new initiatives

The following illustration summarizes the incremental changes for the 2016 APPROVED Budget revenues.

# Illustration: Conceptual Framework for APPROVED 2016 Operating Revenues

- Status Quo:
  - The City of Vaughan has approved a proposed merger and acquisition between PowerStream and three other major local distribution hydro utilities. The 2016 dividend revenues presented in this budget are based on the pre-merger and acquisition forecast. Should the merger and acquisition be approved in 2015/16 by all shareholders involved, then a revised dividend forecast will be incorporated in the 2017 budget cycle.
  - Reserve revenue transfers decrease due to lower Debenture reserve draws and the continued phase out of prior year mitigation strategies (outlined in Section 4.5). These are offset slightly by increases in user fees due to the increase in costs associated with providing services.
- Growth: Assessment Growth of \$1.92 million or 1.15 per cent has decreased from the 2015 forecast of 2.00 per cent. This is further discussed in Section 6.2.3. In addition to

increased taxation, population growth and development activity are expected to contribute \$2.21 million in increased user fees.

 New: Several new fees have been introduced to recover the cost of services that benefit individual residents, businesses or developers. These fees are comparable to the fees charged in neighbouring municipalities. Section 6.2.5 provides more detail on the proposed new fees.