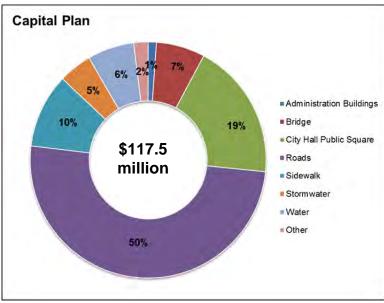

# Table: Capital Plan with Open Projects by Type (\$M)

| Project Type                                      | Open  | 2016   | 2017  | 2018 | Total |
|---------------------------------------------------|-------|--------|-------|------|-------|
|                                                   |       | Budget | Pla   | an   |       |
| Roads Network                                     | 102.3 | 42.3   | 53.7  | 44.7 | 243.1 |
| Buildings: Community Centres, Libraries, Heritage | 19.7  | 10.5   | 43.5  | 5.0  | 78.6  |
| Parks                                             | 23.0  | 5.6    | 33.9  | 5.9  | 68.4  |
| Fire                                              | 6.6   | 9.1    | 3.8   | 4.8  | 24.3  |
| Studies                                           | 10.6  | 6.4    | 3.2   | 0.7  | 20.9  |
| Technology                                        | 4.1   | 1.7    | 2.6   | 2.0  | 10.4  |
| Tree Canopy                                       | 0.5   | 3.0    | 3.0   | 3.0  | 9.6   |
| Mackenzie Vaughan Hospital                        | 7.1   | 0.0    | 0.0   | 0.0  | 7.1   |
| Vehicles & Equipment                              | 2.5   | 1.8    | 1.1   | 1.7  | 7.1   |
|                                                   | 176.5 | 80.5   | 144.8 | 67.7 | 469.5 |