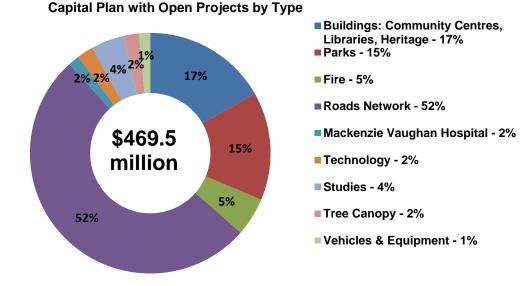

## Table: APPROVED 2016 Budget and 2017-18 Plan

Note: some numbers may not add due to rounding.

The 2016 - 2018 Capital Plan includes projects underway, projects recognized in previous Capital Plans and new requests to ensure that the necessary infrastructure is in place to support a vibrant, sustainable municipality.

# Table: Capital Plan with Open Projects by Type (\$M)

| Project Type                                      | Open  | 2016   | 2017  | 2018 | Total |
|---------------------------------------------------|-------|--------|-------|------|-------|
|                                                   |       | Budget | Pla   | an   |       |
| Roads Network                                     | 102.3 | 42.3   | 53.7  | 44.7 | 243.1 |
| Buildings: Community Centres, Libraries, Heritage | 19.7  | 10.5   | 43.5  | 5.0  | 78.6  |
| Parks                                             | 23.0  | 5.6    | 33.9  | 5.9  | 68.4  |
| Fire                                              | 6.6   | 9.1    | 3.8   | 4.8  | 24.3  |
| Studies                                           | 10.6  | 6.4    | 3.2   | 0.7  | 20.9  |
| Technology                                        | 4.1   | 1.7    | 2.6   | 2.0  | 10.4  |
| Tree Canopy                                       | 0.5   | 3.0    | 3.0   | 3.0  | 9.6   |
| Mackenzie Vaughan Hospital                        | 7.1   | 0.0    | 0.0   | 0.0  | 7.1   |
| Vehicles & Equipment                              | 2.5   | 1.8    | 1.1   | 1.7  | 7.1   |
|                                                   | 176.5 | 80.5   | 144.8 | 67.7 | 469.5 |

Note: some numbers may not add due to rounding.

The APPROVED 2016 Budget and 2017-2018 Plan is presented in alignment with the Term of Council Service Excellence Strategy Map. The capital project investments have also been aligned to Council's priorities. Work will continue in 2016 to strengthen and finalize budget linkages to the Service Excellence Strategy Map as well as prioritize work to be completed over the term of Council. This budget provides a financial framework within which the corporation can move forward in delivering the needed services and infrastructure to Vaughan citizens, while continuing its pursuit of service excellence.