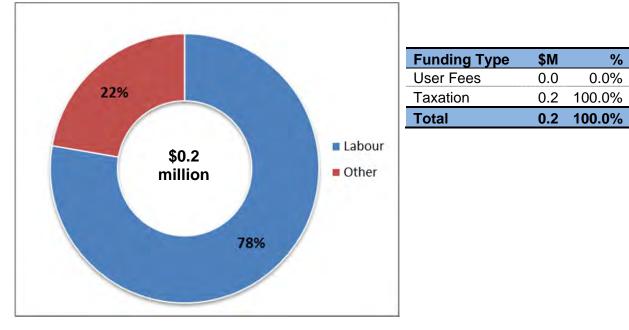

**Capital Investment Includes:** 32 Active projects - \$22.6 million 10 New projects - \$8.9 million

**Ongoing Activities Include:** Road and sidewalk winter activities, streetlights and traffic signals, traffic engineering – \$21.1 million

**Capital Investment Includes:** 39 Active projects - \$16.1 million 21 New projects - \$9.0 million

Initiatives include: Concord GO Mobility Hub Pedestrian and Bicycle Implementation program strategies for both new and existing communities.