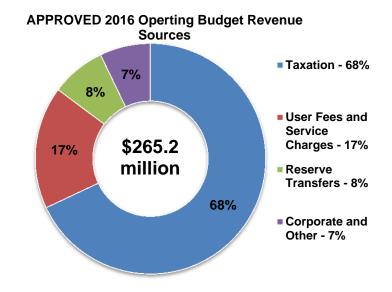

# 6.2.1 Total Revenue

Of the APPROVED 2016 Budget of \$265.2 million, 68% or \$180.6 million is funded from taxation. This includes the APPROVED Levy increase of \$4.9 million. The remaining 32% or \$84.6 million of the City's revenues consist of user fees, reserve transfers, investments and grants & other sources.

| \$M                           | 2016   | 2017     | 2018  |
|-------------------------------|--------|----------|-------|
|                               | Budget | Forecast |       |
| Taxation                      | 180.6  | 190.2    | 199.5 |
| User Fees and Service Charges | 45.5   | 46.6     | 47.5  |
| Reserve Transfers             | 20.2   | 15.8     | 14.5  |
| Corporate and Other           | 18.9   | 20.6     | 21.6  |
| Total Revenues                | 265.2  | 273.2    | 283.0 |