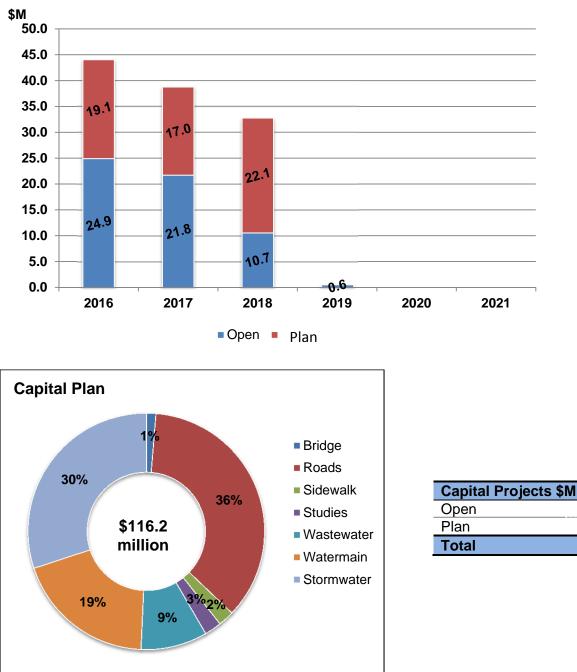

**Capital Investment Includes:** 32 Active projects - \$22.6 million 10 New projects - \$8.9 million

**Ongoing Activities Include:** Road and sidewalk winter activities, streetlights and traffic signals, traffic engineering – \$21.1 million

**Capital Investment Includes:** 39 Active projects - \$16.1 million 21 New projects - \$9.0 million

Initiatives include: Concord GO Mobility Hub Pedestrian and Bicycle Implementation program strategies for both new and existing communities.