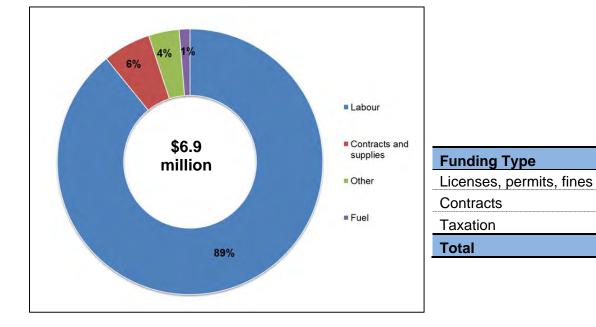

Planning and Growth Management Portfolio – departments within this portfolio are responsible for managing the future growth of the City and doing business in the City. Departments include: Building Standards, Development Engineering and Infrastructure Planning, Development Planning, Economic Development and Culture Services, Parks Development, and Policy Planning and Environmental Sustainability.