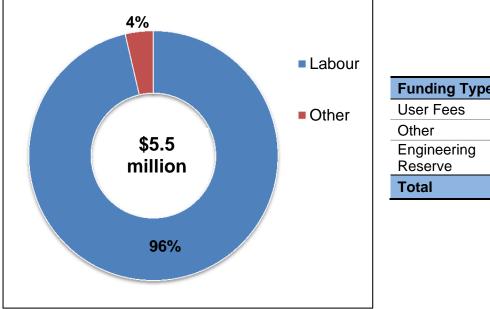

**Capital Investment Includes:** 32 Active projects - \$22.6 million 10 New projects - \$8.9 million

**Ongoing Activities Include:** Road and sidewalk winter activities, streetlights and traffic signals, traffic engineering – \$21.1 million

**Capital Investment Includes:** 39 Active projects - \$16.1 million 21 New projects - \$9.0 million

Initiatives include: Concord GO Mobility Hub Pedestrian and Bicycle Implementation program strategies for both new and existing communities.

#### **Capital Investment Includes:** 20 Active projects - \$13.2 million 10 New projects - \$35.8 million

**Capital Investment includes:** 13 Active projects - \$3.9 million 6 New projects - \$7.4 million