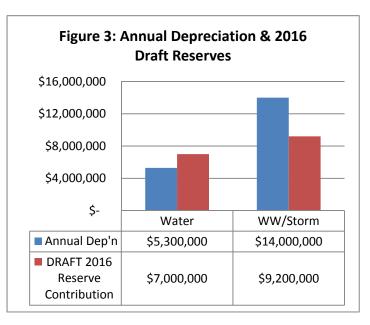

Table: APPROVED 2016 Budget and 2017-18 Plan

Note: some numbers may not add due to rounding.

The operating budget included in this report excludes Water and Wastewater services and related revenues. Water and Wastewater services and all of the associated operating and capital costs are fully funded through rates that are separately billed. The Department of Financial Planning and Development Planning, working with the Public Works Portfolio, has allocated costs of shared resources to either City of Vaughan or to Water and Wastewater services based on work effort. The budget for Water and Wastewater Services can be found in Section 9 of this budget book. It should be noted that information about the Water and Wastewater reserves, and capital projects to be funded from those reserves, is included in Section 8.3 below.