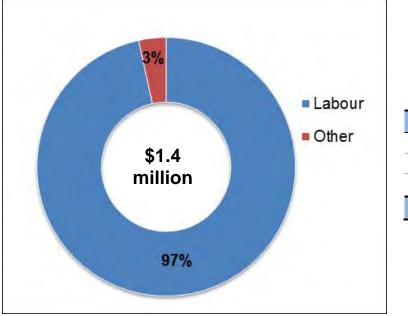

#### **Quick Facts**

*Investments Include:* \$8.2 million in studies to support effective, sustainable and successful city-building to 2031

Investment of \$1.2 million for additional resources to deliver these studies