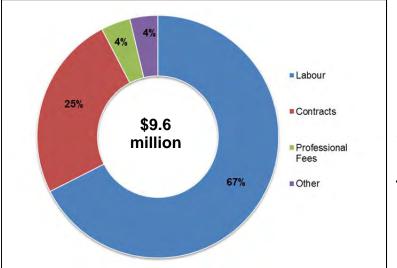

Capital Investment: \$9.6 million

Vaughan B'Leaves Program: Residents and businesses can contribute to tree planning initiatives in public spaces. includes replacement of trees and removal of stumps which will also help minimize disruption within a neighbourhood.