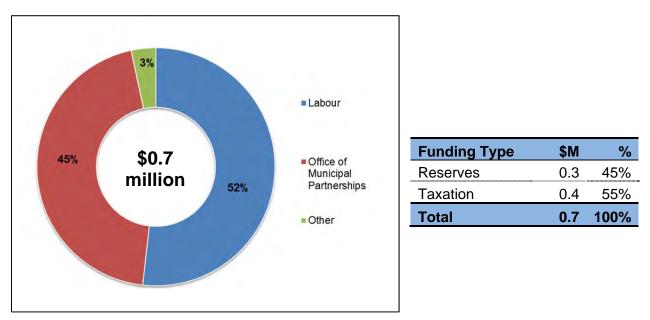

| 2016 Department Budgeted Recovery (Figures in Thousands)                       | Recreation                                               | Licensing                                                                                         | By-Law &<br>Compliance | Animal<br>Services |
|--------------------------------------------------------------------------------|----------------------------------------------------------|---------------------------------------------------------------------------------------------------|------------------------|--------------------|
| Program Revenues                                                               | \$ 19,444                                                | \$ 1,252                                                                                          | \$ 2,103               | \$ 390             |
| Direct Program Expenditures                                                    | \$ 20,292                                                | \$ 631                                                                                            | \$ 4,686               | \$ 1,394           |
| Sub-Total Program Subsidy/(Surplus)                                            | 847                                                      | (621)                                                                                             | 2,583                  | 1,004              |
| Allocated Costs *                                                              | \$ 42,907                                                | \$ 1,634                                                                                          | \$ 4,615               | \$ 2,045           |
| Full Cost Basis Subsidy/(Surplus)                                              | 23,463                                                   | 382                                                                                               | 2,512                  | 1,656              |
| 2016 Program Recovery Ratio<br>2016 Full Cost Recovery Ratio<br>Council Target | <b>96%</b><br><b>45%</b><br>95%<br>Program<br>Cost       | <b>198%</b><br>77%<br>100%<br>Full Cost                                                           | 45%<br>46%             | 28%<br>19%         |
| * Allocated costs include:                                                     | Recreation<br>Building &<br>Facility costs of<br>\$22.1M | Risk<br>Management<br>not allocated<br>out and fee<br>restrictions on<br>livestock and<br>lottery |                        |                    |

#### Table: 2016 APPROVED Budget – Department Recovery Analysis

| 2016 Department Budgeted Recovery<br>(Figures in Thousands)                    | PI | anning                                        | СОА                                           | St                  | uilding<br>andards<br>(OBC)                    | Sta<br>( | uilding<br>Indards<br>Non-<br>OBC) | Total        |
|--------------------------------------------------------------------------------|----|-----------------------------------------------|-----------------------------------------------|---------------------|------------------------------------------------|----------|------------------------------------|--------------|
| Program Revenues                                                               | \$ | 5,252                                         | \$<br>727                                     | \$                  | 11,097                                         | \$       | 549                                | \$<br>40,813 |
| Direct Program Expenditures                                                    | \$ | 4,118                                         | 614                                           |                     | 6,587                                          |          | 595                                | 38,916       |
| Sub-Total Program Subsidy/(Surplus)                                            | •  | (1,134)                                       | (113)                                         |                     | (4,510)                                        |          | 46                                 | (1,897)      |
| Allocated Costs *                                                              | \$ | 6,516                                         | \$<br>1,274                                   | \$                  | 11,097                                         | \$       | 1,487                              | \$<br>71,575 |
| Full Cost Basis Subsidy/(Surplus)                                              | •  | 1,265                                         | 547                                           |                     | -                                              |          | 938                                | 30,762       |
| 2016 Program Recovery Ratio<br>2016 Full Cost Recovery Ratio<br>Council Target |    | <b>128%</b><br><b>81%</b><br>100%<br>ull Cost | <b>118%</b><br><b>57%</b><br>100%<br>ull Cost |                     | <b>168%</b><br><b>100%</b><br>100%<br>ull Cost |          | 92%<br>37%                         | 105%<br>57%  |
| * Allocated costs include:                                                     |    |                                               |                                               | from<br>Stan<br>Con |                                                |          |                                    |              |

As illustrated in the preceding tables, some fees are below the cost recovery goals set by Council policy. Although the above chart illustrates a recovery gap Council may choose to set fees at a level that does not recover the full cost to account for service demand, legislative compliance and local competition.