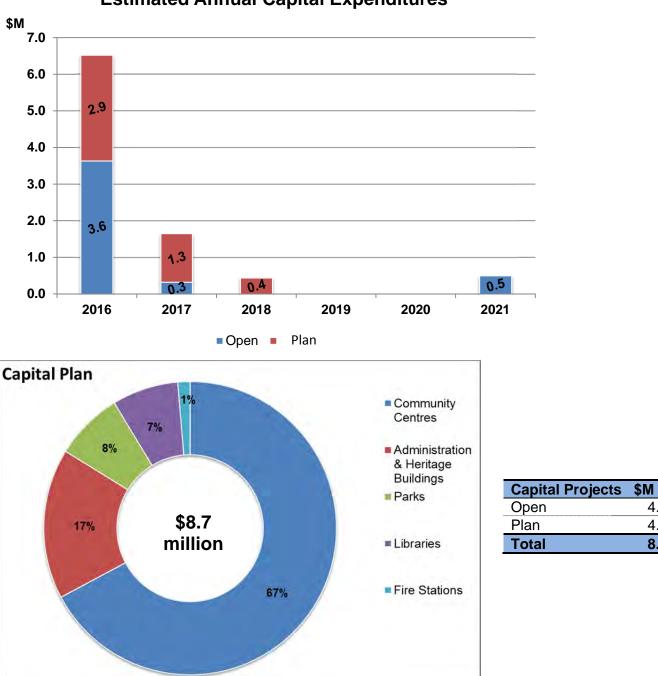

**Capital Investment includes:** 13 Active projects - \$3.9 million 6 New projects - \$7.4 million

#### **Capital Investment Includes:** 20 Active projects - \$13.2 million 10 New projects - \$35.8 million