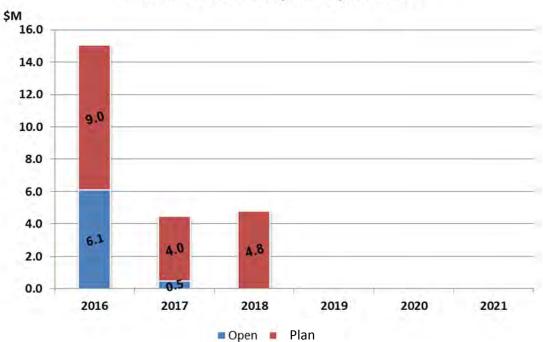

**Capital Investment Includes:** 32 Active projects - \$22.6 million 10 New projects - \$8.9 million

**Ongoing Activities Include:** Road and sidewalk winter activities, streetlights and traffic signals, traffic engineering – \$21.1 million

**Capital Investment Includes:** 39 Active projects - \$16.1 million 21 New projects - \$9.0 million

Initiatives include: Concord GO Mobility Hub Pedestrian and Bicycle Implementation program strategies for both new and existing communities.