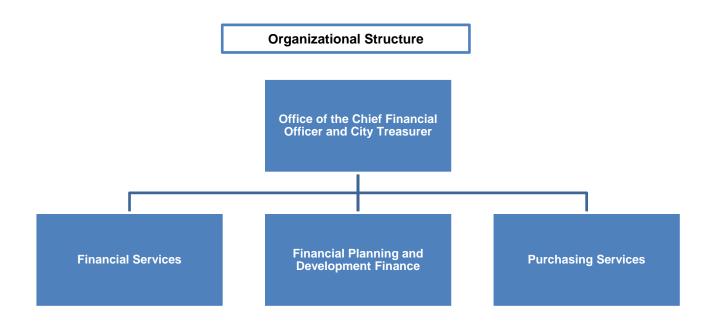

The new organization is comprised of three portfolios and a group of offices, all reporting directly to the City Manager. The following chart illustrates this new reporting structure.

# Chart: Organization Chart - Offices

Offices – centres of expertise within this group provide overall administration services for the City and support the departments within the portfolios, enabling them to complete their tasks. Departments include: City Clerk, Corporate Communications, Corporate Initiatives & Intergovernmental Relations, Finance, Human Resources, Information Technology, Internal Audit, Legal and Transformation and Strategy.

# Chart: Organization Chart - Portfolios

Community Services Portfolio – departments within this portfolio have front line interaction with the community. Departments include: Access Vaughan, By-law and Compliance, Licencing & Permit Services, Facility Maintenance Services, Vaughan Fire and Rescue Services and Recreation Services.

Planning and Growth Management Portfolio – departments within this portfolio are responsible for managing the future growth of the City and doing business in the City. Departments include: Building Standards, Development Engineering and Infrastructure Planning, Development Planning, Economic Development and Culture Services, Parks Development, and Policy Planning and Environmental Sustainability.

Public Works Portfolio – departments with this portfolio are responsible for building and maintaining the City. Departments include: Corporate Asset Management, Environmental Services, Fleet Management Services, Infrastructure Delivery and Transportation Services Parks and Forestry Operations.