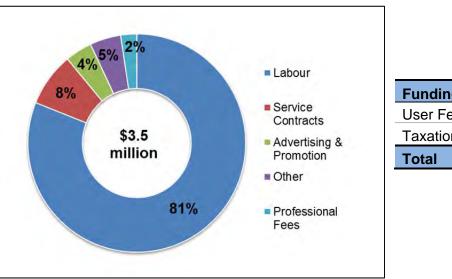

**Capital Investment Includes:** 32 Active projects - \$22.6 million 10 New projects - \$8.9 million

**Ongoing Activities Include:** Road and sidewalk winter activities, streetlights and traffic signals, traffic engineering – \$21.1 million

**Capital Investment Includes:** 39 Active projects - \$16.1 million 21 New projects - \$9.0 million

Initiatives include: Concord GO Mobility Hub Pedestrian and Bicycle Implementation program strategies for both new and existing communities.

#### **Quick Facts**

*Investments Include:* \$8.2 million in studies to support effective, sustainable and successful city-building to 2031

Investment of \$1.2 million for additional resources to deliver these studies