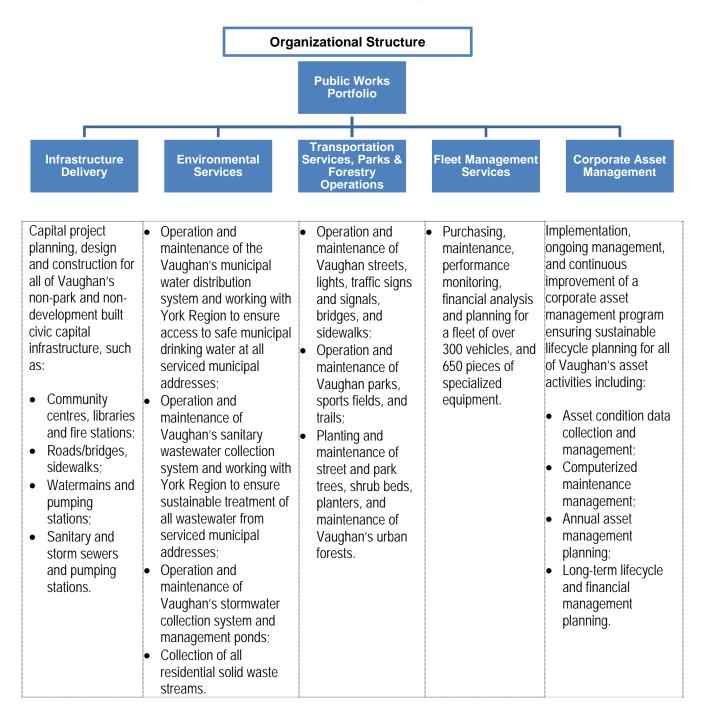

The new organization is comprised of three portfolios and a group of offices, all reporting directly to the City Manager. The following chart illustrates this new reporting structure.

# Chart: Organization Chart - Offices

Offices – centres of expertise within this group provide overall administration services for the City and support the departments within the portfolios, enabling them to complete their tasks. Departments include: City Clerk, Corporate Communications, Corporate Initiatives & Intergovernmental Relations, Finance, Human Resources, Information Technology, Internal Audit, Legal and Transformation and Strategy.

# Chart: Organization Chart - Portfolios

Community Services Portfolio – departments within this portfolio have front line interaction with the community. Departments include: Access Vaughan, By-law and Compliance, Licencing & Permit Services, Facility Maintenance Services, Vaughan Fire and Rescue Services and Recreation Services.

Planning and Growth Management Portfolio – departments within this portfolio are responsible for managing the future growth of the City and doing business in the City. Departments include: Building Standards, Development Engineering and Infrastructure Planning, Development Planning, Economic Development and Culture Services, Parks Development, and Policy Planning and Environmental Sustainability.

Public Works Portfolio – departments with this portfolio are responsible for building and maintaining the City. Departments include: Corporate Asset Management, Environmental Services, Fleet Management Services, Infrastructure Delivery and Transportation Services Parks and Forestry Operations.