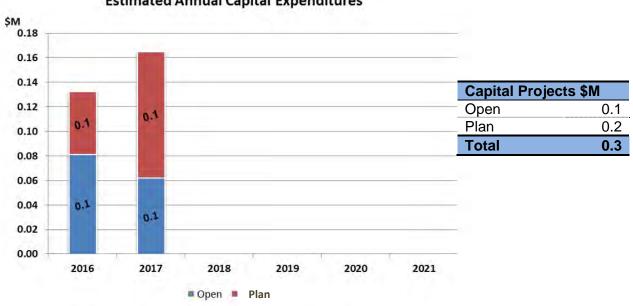

**Capital Investment Includes:** 32 Active projects - \$22.6 million 10 New projects - \$8.9 million

**Ongoing Activities Include:** Road and sidewalk winter activities, streetlights and traffic signals, traffic engineering – \$21.1 million

#### **Capital Investment Includes:** 20 Active projects - \$13.2 million 10 New projects - \$35.8 million

Capital Investment: \$9.6 million

Vaughan B'Leaves Program: Residents and businesses can contribute to tree planning initiatives in public spaces. includes replacement of trees and removal of stumps which will also help minimize disruption within a neighbourhood.