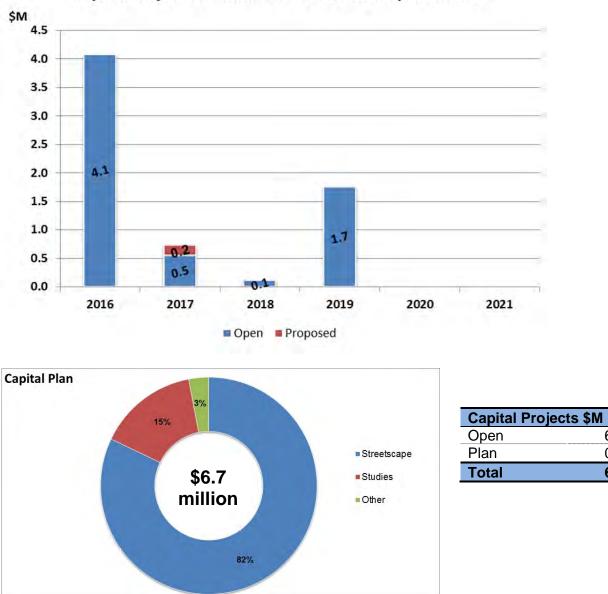

**Capital Investment Includes:** 32 Active projects - \$22.6 million 10 New projects - \$8.9 million

**Ongoing Activities Include:** Road and sidewalk winter activities, streetlights and traffic signals, traffic engineering – \$21.1 million

**Capital Investment Includes:** 39 Active projects - \$16.1 million 21 New projects - \$9.0 million

Initiatives include: Concord GO Mobility Hub Pedestrian and Bicycle Implementation program strategies for both new and existing communities.

#### **Capital Investment Includes:** 20 Active projects - \$13.2 million 10 New projects - \$35.8 million

**Capital Investment includes:** 13 Active projects - \$3.9 million 6 New projects - \$7.4 million