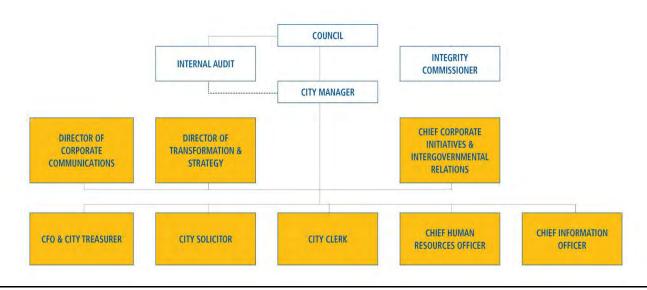

The new organization is comprised of three portfolios and a group of offices, all reporting directly to the City Manager. The following chart illustrates this new reporting structure.

# Chart: Organization Chart - Offices

Offices – centres of expertise within this group provide overall administration services for the City and support the departments within the portfolios, enabling them to complete their tasks. Departments include: City Clerk, Corporate Communications, Corporate Initiatives & Intergovernmental Relations, Finance, Human Resources, Information Technology, Internal Audit, Legal and Transformation and Strategy.