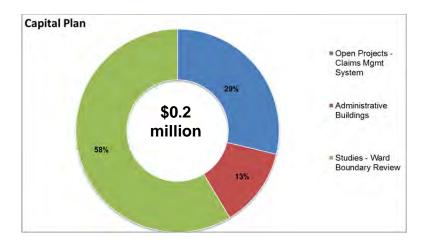

# 5.14 Continue to advance a culture of excellence in governance

Governance and accountability are key foundational components vital in building a city that shares the trust of both citizens and staff. Effective representation is a key component of a sustainable governance structure. Given that the population of Vaughan continues to grow, the City recognizes that ward boundaries should be The frequency of these reviews must be reviewed periodically. balanced against the need to ensure stability in the City's governance structure. The City has committed to conducting a thorough Ward Boundary Review in advance of the 2018 municipal election to allow for broad public consultation, the collection of independent evidence on population growth, the development of a finite number of ward boundary proposals for consideration by the public, and a single proposed configuration that will be the subject of consultation and Council's consideration.