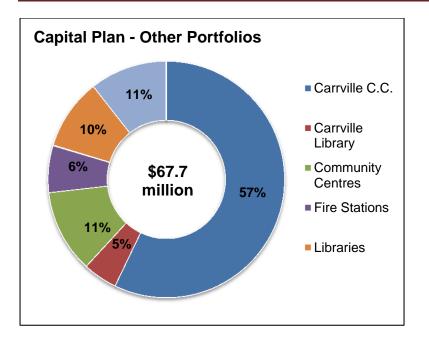

# Table: Capital Plan with Open Projects by Type (\$M)

| Project Type                                      | Open  | 2016   | 2017  | 2018 | Total |
|---------------------------------------------------|-------|--------|-------|------|-------|
|                                                   |       | Budget | Pla   | an   |       |
| Roads Network                                     | 102.3 | 42.3   | 53.7  | 44.7 | 243.1 |
| Buildings: Community Centres, Libraries, Heritage | 19.7  | 10.5   | 43.5  | 5.0  | 78.6  |
| Parks                                             | 23.0  | 5.6    | 33.9  | 5.9  | 68.4  |
| Fire                                              | 6.6   | 9.1    | 3.8   | 4.8  | 24.3  |
| Studies                                           | 10.6  | 6.4    | 3.2   | 0.7  | 20.9  |
| Technology                                        | 4.1   | 1.7    | 2.6   | 2.0  | 10.4  |
| Tree Canopy                                       | 0.5   | 3.0    | 3.0   | 3.0  | 9.6   |
| Mackenzie Vaughan Hospital                        | 7.1   | 0.0    | 0.0   | 0.0  | 7.1   |
| Vehicles & Equipment                              | 2.5   | 1.8    | 1.1   | 1.7  | 7.1   |
|                                                   | 176.5 | 80.5   | 144.8 | 67.7 | 469.5 |