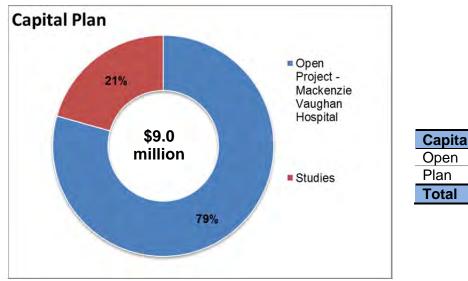

# 5.4 Support the development of the Hospital

The City of Vaughan is moving forward with the next phase of work on the future site of the Mackenzie Vaughan Hospital. The Vaughan Health Care Centre Precinct Plan provides a framework for the development of this Hospital site and the balance of the Cityowned lands. It includes a master servicing strategy, a functional transportation master plan, a community energy plan, an urban design framework and the phasing of proposed development. The precinct plan allows for the development of a hospital in addition to healthcare-related uses including medical and dental offices, research and laboratory facilities, rehabilitation and long-term care facilities, education and conference facilities related to healthcare, and other uses that promote health and wellness.

#### **Project Status:**

June 29<sup>th</sup>, 2015 Infrastructure Ontario issued a Request for Proposals to three shortlisted teams to design, build, finance and maintain the new Mackenzie Vaughan Hospital project. An announcement of the selected bidder is expected in the spring of 2016, with construction schedule to follow soon after.