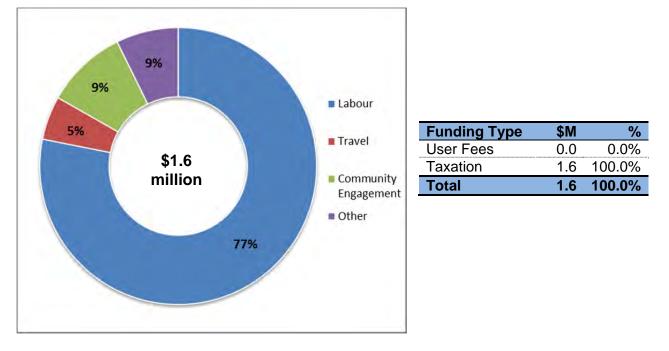

#### *Ways to Stay Informed:* Technology is used to communicate and keep citizens informed: Twitter (#Vaughan), Facebook, Vaughan.ca, Vaughan

An investment of \$1.8 million has been initially identified to invest in the work of City project teams to further develop these service excellence strategic initiatives, including investment in systems to permit streamlined solutions.