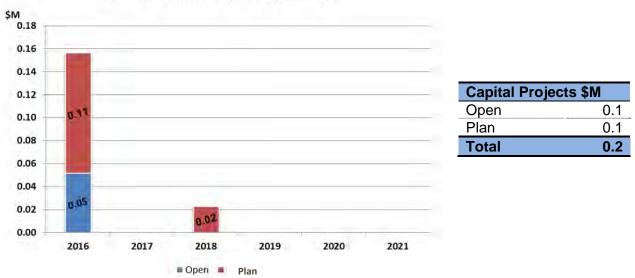

#### **Quick Facts**

*Heritage Inventory:* 17 Heritage buildings maintained

*Future of Public Art:* City Wide Public Art Strategy underway, incorporation of public art in the new Vaughan Metropolitan Centre

Additional Resources in 2016 Budget: Request for a Municipal Joint Ombudsman to be shared across York Region municipalities.