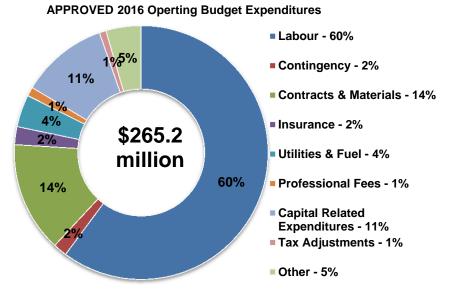

# 6.1 Introduction

For 2016, Departments were asked to incorporate a 2.37 per cent savings target in their budget submissions. They had to identify ways to implement efficiencies within their existing budgets to manage increases due to price pressures. As a result of these efforts, the APPROVED 2016 Budget is comprised of operating expenditures totaling \$265.2 million, compared to the \$272.9 million that had been forecast; a total reduction of \$8.2 million.

# 6.2.1 Total Revenue

Of the APPROVED 2016 Budget of \$265.2 million, 68% or \$180.6 million is funded from taxation. This includes the APPROVED Levy increase of \$4.9 million. The remaining 32% or \$84.6 million of the City's revenues consist of user fees, reserve transfers, investments and grants & other sources.