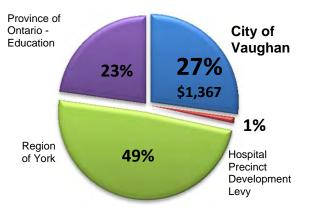

# Where do your property tax dollars go?

The total residential and commercial property tax bills in the City of Vaughan include funding not only for the City, but also for York Region and the Province of Ontario (Ministry of Education). Although the City collects the full property tax bill, only 27 percent of the total amount collected on residential properties and 16 percent on commercial/industrial properties fund City services. The remaining portion of the tax bill, 72 per cent residential and 85 per cent commercial/industrial, is directed to York Region and the Province of Ontario to fund services out of the City's jurisdiction and control, e.g. social services, police, transit, education. Any change to the City of Vaughan's tax rate has an impact only on the City's share of the total tax bill. Tax rate changes from the other two levels of government impact the remaining portion of the total tax bill.

The following charts illustrate how Vaughan's property taxes collected are allocated between the City, the Region and the Province:

Chart: Average Residential Tax Bill

Chart: Average Commercial Tax Bill