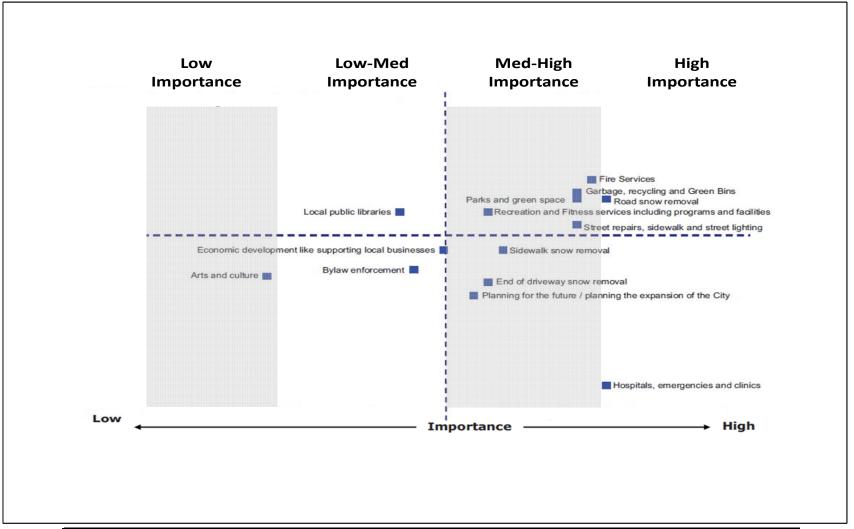

The above questions are focused and intended to sort programs into classification types. For example:

**Sort 1:** Is there a community need (interest or general well being)?

This sort is defined by <u>Questions 1 and 2</u> and is the starting point of the study. Provided the responsibility of a City is to administer the servicing requirements of the community, it is likely that most, if not all, programs are either in the community's best interest or importance. An attempt was made to further sort <u>Question 2</u> by the recent Ipsos Reid survey results, provided to Council on June 28<sup>th</sup>, 2011, but differences in the study's level of detail created inconsistencies and further work in this area may be required at a later date.

# **Program Review Results**

**Sort 1:** Is there a community need (interest or general well being)?

As indicated above, the purpose of a municipality is to provide front line delivery of services to the community and their administrative support. With the exception of very few legislative requirements and direction provided by the Municipal Act on what is permissible, the types of services, service levels, and charges are primarily at the City's discretion. It is also recognized that at one time or another the City was compelled, either through community interest or greater good, to implement each of the 200+ programs reviewed. However, needs and priorities change over time and it is appropriate to review all programs to ensure continued interest. It is therefore no surprise that the outcome of the self-studies revealed that all programs are still within the interest of the community, community groups, and/or in the community's best interest. Other than the recent Ipsos Ried survey, which reflects the community's satisfaction and level of importance on a macro level, very little information is available to prioritize these requirements. Based on the information at hand programs were assigned classifications to reflect the Ipsos Reid gap analysis. Items where parallels could not be drawn were assigned an N/A. The Ipsos Reid gap analysis chart and the classification of the programs are provided as Attachment # 4. Building on this information and further determining the importance of all City programs or services is highly recommended, as it will assist in future prioritization efforts.