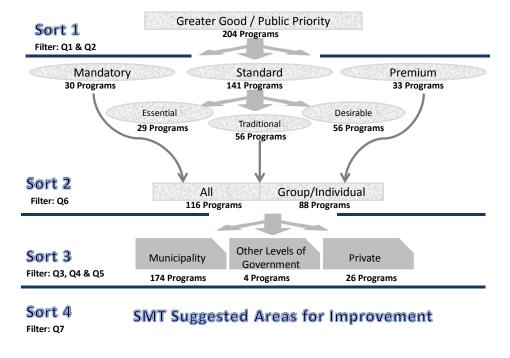

are approximately 204 high level programs listed. It should be noted, the Program Guide was intended as a reference point and departments augmented the guide as necessary to better reflect their programs, keeping within the overall approach context. Overall 10 programs were added, 9 programs removed and 24 consolidated with like programs presented in the guide. These changes are illustrated in Attachment #1. Department provided program descriptions are provided in Attachment #2.

# **Program Review Results**

**Sort 1:** Is there a community need (interest or general well being)?

As indicated above, the purpose of a municipality is to provide front line delivery of services to the community and their administrative support. With the exception of very few legislative requirements and direction provided by the Municipal Act on what is permissible, the types of services, service levels, and charges are primarily at the City's discretion. It is also recognized that at one time or another the City was compelled, either through community interest or greater good, to implement each of the 200+ programs reviewed. However, needs and priorities change over time and it is appropriate to review all programs to ensure continued interest. It is therefore no surprise that the outcome of the self-studies revealed that all programs are still within the interest of the community, community groups, and/or in the community's best interest. Other than the recent Ipsos Ried survey, which reflects the community's satisfaction and level of importance on a macro level, very little information is available to prioritize these requirements. Based on the information at hand programs were assigned classifications to reflect the Ipsos Reid gap analysis. Items where parallels could not be drawn were assigned an N/A. The Ipsos Reid gap analysis chart and the classification of the programs are provided as Attachment # 4. Building on this information and further determining the importance of all City programs or services is highly recommended, as it will assist in future prioritization efforts.

Sort 2: What type of municipal service?

Based on the methodology described in the above program review approach section, programs were separated into *Mandatory, Standard, and Premium categories.* 

|                    | Prog | rams | Expe   | nse  |
|--------------------|------|------|--------|------|
| Categories         | #    | %    | \$ Mil | %    |
| Mandatory Programs | 30   | 15%  | 33.6   | 18%  |
| Standard Programs  | 141  | 69%  | 145.3  | 77%  |
| Premium Programs   | 33   | 16%  | 10.3   | 5%   |
|                    | 204  | 100% | 189.2  | 100% |

# Mandatory/Standard Programs

As illustrated above, 84% of the City's programs and 95% of the total program value is allocated to programs that are either mandated or traditionally provided by Urban GTA municipalities. This outcome is similar to recent studies performed by the City of Toronto and Mississauga. These programs are either imposed by provincial or federal acts or typically provided by most urban GTA municipalities.

|                      | Programs |      | Expe   | nse  |
|----------------------|----------|------|--------|------|
| Standard Programs    | #        | %    | \$ Mil | %    |
| Essential Programs   | 29       | 21%  | 66.1   | 45%  |
| Traditional Programs | 56       | 40%  | 48.8   | 34%  |
| Desirable Programs   | 56       | 40%  | 30.4   | 21%  |
|                      | 141      | 100% | 145.3  | 100% |

As illustrated above, 29 programs, or 21% of this category, are Standard Essential Programs and vital for the City to function. These programs are related to Fire and Rescue, Linear Platform Maintenance, Waste Management and support functions such as General Accounting, Recruitment, etc. 56 programs, or 40% of this category, are Standard Traditional Programs and needed for the City to function on an urban level. These programs are related to Traffic Studies, Engineering Studies, Business Attraction, Business Licensing, and support functions such as Technology Asset Management, Learning and Development, Procurement, Facility Maintenance, etc. The remaining 56 programs, or 40% of this category, are Standard Desirable Programs related to Access Vaughan, Horticulture, Internal Audit, Marketing and Promotions, Advisory Committees, Recreation Programs, Events, etc. A complete listing of the above classification is provided as Attachment #6.

### **Premium Programs**

Based on the survey results, these programs are not typically provided by urban GTA municipalities. As illustrated, this category consists of 33 programs, accounting for 5% of the total program value. Should the City be faced with a need to reduce City expenses, these programs would warrant careful consideration.

Overall, 84 of the 204 programs, approximately 28% of the total program value is allocated to programs classified as serving community groups/individuals. This amounts to \$53m of the program total, which is higher than the \$30m in fees provided for in the Draft 2012 budget indicating there are potential opportunities for further recovery. In addition, a brief analysis was conducted to determine the level of department recovery for these programs. The results are provided in Attachment #8. The analysis provides a point of reference, which easily highlights items with lower recovery percentages. These items are candidates for further committee discussion and if required further review.

# **Sort 3:** Could others provide programs?

Another component of the program review was to investigate if the City is providing programs that are either offered by the private sector or are related to other levels of government. Overall, 30 of the 204 programs, approximately 11% of the total program value is allocated to these classifications. These items are listed in Attachment # 9