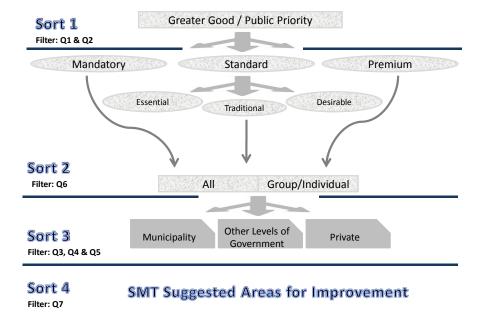

## Program Review Approach

The Program Review approach is a filter based process. Given the short amount of time to perform this activity, it was essential to quickly obtain consistent information and classify programs. To accomplish this, a multiple filter based approach was used:

Stage 1 - Program Level Filter: Each department program was subjected to a self study survey, consisting of a series of standard filtering questions. The foundation of the test framework is based on the program review filtering questions provided by the Mayor during the 2011/2012 budget process. Guiding questions were added, where necessary, to provide additional clarity. Excluding background information, each survey consisted of 60+ questions in 7 sections. Questions were mostly yes/no and short answer. Survey information is the basis for classifying programs. It should be noted this action alone generated over 1,000 pages of detail (204 programs x 5 pages per program). The survey template is provided as Attachment # 3. Listed below are the Program Review questions approved by Council, which formulated the theme for each section:

The above questions are focused and intended to sort programs into classification types. For example:

**Sort 1:** Is there a community need (interest or general well being)?

This sort is defined by <u>Questions 1 and 2</u> and is the starting point of the study. Provided the responsibility of a City is to administer the servicing requirements of the community, it is likely that most, if not all, programs are either in the community's best interest or importance. An attempt was made to further sort <u>Question 2</u> by the recent Ipsos Reid survey results, provided to Council on June 28<sup>th</sup>, 2011, but differences in the study's level of detail created inconsistencies and further work in this area may be required at a later date.

## **Sort 2:** What type of municipal service?

This sort is defined by **Question 6** into one of 3 program categories:

- Mandatory Program Imposed by Provincial or Federal Acts
- <u>Standard Program</u> Typically provided by most urban GTA municipalities. Using sub questions this group is further sorted into the following groups:

Essential Programs Traditional Programs Desirable Programs Vital for the City to function on a basic level
 Needed for the City to function on an urban level
 Typical community requested programs

 <u>Premium Program</u> - Not commonly provided by urban GTA municipalities and/or available through other servicing agents (other levels of government or private sector). The above classification types were further sorted into groups that directly benefit from the service:

- Entire community
- · Community groups or individuals

This is essential to separate programs that are clearly general tax levy funded from programs that have potential to be fee/sponsorship based or partially subsidized. Programs classified as Community group or individuals are potential candidates for a fee/sponsorship review.

# **Sort 3:** Should others provide programs?

This sort is defined by <u>Questions 3, 4, & 5</u> and categorizes services into one of 3 categories:

- Municipal services
- Other government services
- Private sector services

# **Sort 4:** Are there areas for improvement?

This sort is defined by <u>Question 7</u> and associated sub-questions. This information along with other informal information assisted the Senior Management Team determine which programs are selected for Operational Review.

Below is a visualization of the above discussed Stage 1 - Program Level Filter:

<u>Stage 2 - Review Filter:</u> Initially Directors and Managers were to present their programs and responses to a group of peers in a workshop format, to critique the information, ensure it follows the approved framework and provide a level of consistency across the organization. However, due to the intense amount of time required to prepare, schedule, and implement this action, the Senior Management Team determined that a smaller group could more effectively and efficiently