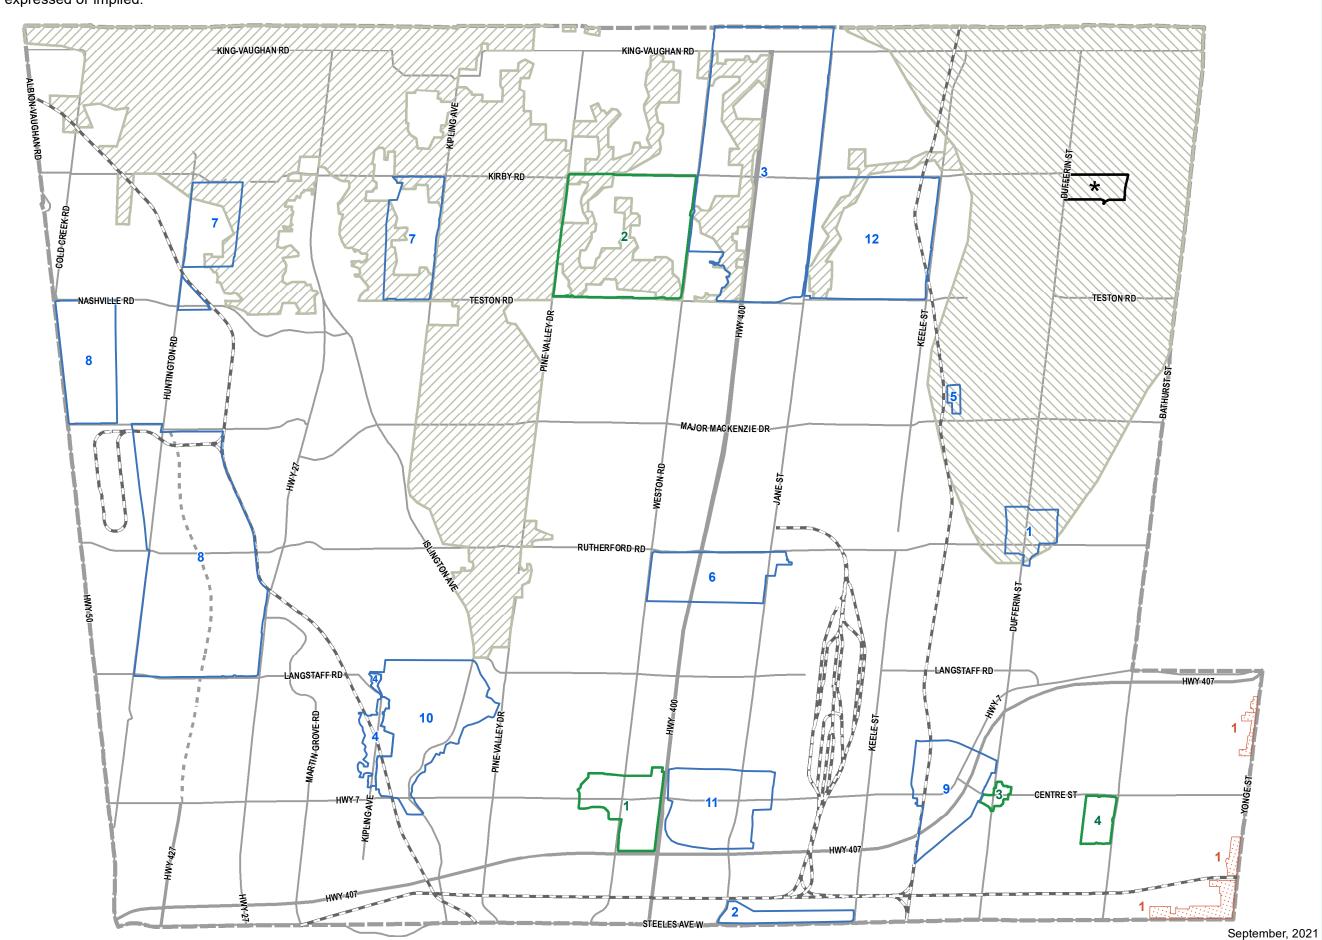

## Areas Subject to Secondary Plans

| Site #, Name, and Chapter                                                 |
|---------------------------------------------------------------------------|
| 1, Carrville Centre, 11.2                                                 |
| 2, Steeles West, 11.3                                                     |
| 3, Highway 400 North Employment Lands, 11.4                               |
| 4, Kipling Ave., 11.5                                                     |
| 5, Maple GO Station Area, 11.6                                            |
| 6, Vaughan Mills Centre, 11.7                                             |
| 7, North Kleinburg - Nashville, 11.8                                      |
| 8, West Vaughan Employment Area, 11.9                                     |
| 9, Concord GO Centre, 11.10                                               |
| 10, Woodbridge Centre, 11.11                                              |
| 11, Vaughan Metropolitan Centre, 11.12                                    |
| 12, Block 27, 11.13                                                       |
| Secondary Plan Areas to be Approved (adopted by Council on Sept. 7, 2010) |
| 1, Yonge Steeles Corridor                                                 |
| Required Secondary Plan Areas                                             |
| 1, Weston Rd. & Highway 7                                                 |
| 2, New Community Area (Block 41)                                          |
| 3, Dufferin St. & Centre St.                                              |
| 4, Promenade Mall                                                         |
| See Minister's Decision on ORMCP Designation                              |
| City of Vaughan Boundary                                                  |
|                                                                           |
|                                                                           |